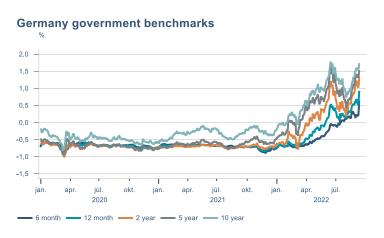

Macro indicators

## **Prices**















## Households

## **Private consumption**



## Payment card turnover



## **Deposits and overdrafts**



## **Industry turnover**



#### **Imports**



## **Consumer sentiment survey**





# Labour market















## Real estate market













# Tourism industry











# International comparison













► Financial markets

# Equity market









# Equity market

## Companies with income in foreign currency





2021

apr.

2022



#### **Financials**





2020

- Hagar - Festi - Skeljungur



## Fixed income

# Nominal treasury bonds 7 6 5 4 3 2 1 0 janúar maí september janúar maí september janúar maí september 2020 2021 RIKB 21 0805 — RIKB 22 1026 — RIKB 23 0515 — RIKB 25 0612 — RIKB 28 1115











## FX market















# Commodities

## **S&P GSCI commodity indices**



#### Aluminum



## Crude oil

Brent Europe Spot



## Shipping

Baltic exchange index



Issuer: Landsbankinn Economic Research – hagfraedideild@landsbankinn.is

The contents and form of this document were produced by employees of Landsbankinn Economic Research and are based on information available to the public when the analysis was compiled. Assessment of this information reflects the views of Economic Research's employees on the analysis date, which may change without notice.

Neither Landsbankinn hf. nor its personnel can be held responsible for transactions based on the information and opinions expressed here.

Attention should be drawn to the fact that Landsbankinn hf. may, at any time, have direct or