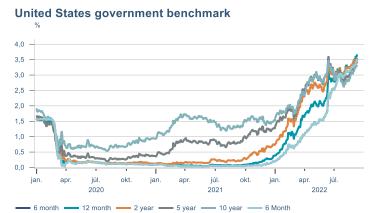

Macro indicators

## **Prices**















## Households

## **Private consumption**



## Payment card turnover



## **Deposits and overdrafts**



## **Industry turnover**



#### **Imports**



## **Consumer sentiment survey**





# Labour market















## Real estate market













# Tourism industry











# International comparison













► Financial markets

# Equity market









# Equity market

## Companies with income in foreign currency





2021

apr.

2022



#### **Financials**





2020

- Hagar - Festi - Skeljungur



## Fixed income

# Nominal treasury bonds 7 6 5 4 3 2 1 0 janúar maí september janúar maí september janúar maí september 2020 2021 RIKB 21 0805 — RIKB 22 1026 — RIKB 23 0515 — RIKB 25 0612 — RIKB 28 1115











## FX market















# Commodities

## **S&P GSCI commodity indices**



#### Aluminum



## Crude oil

Brent Europe Spot



## Shipping

Baltic exchange index



Issuer: Landsbankinn Economic Research – hagfraedideild@landsbankinn.is

The contents and form of this document were produced by employees of Landsbankinn Economic Research and are based on information available to the public when the analysis was compiled. Assessment of this information reflects the views of Economic Research's employees on the analysis date, which may change without notice.

Neither Landsbankinn hf. nor its personnel can be held responsible for transactions based on the information and opinions expressed here.

Attention should be drawn to the fact that Landsbankinn hf. may, at any time, have direct