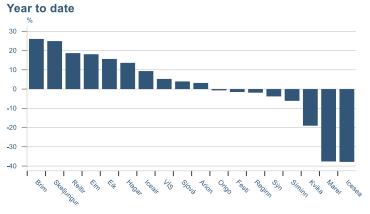

Macro indicators

## **Prices**















## Households

## **Private consumption**



## Payment card turnover



## **Deposits and overdrafts**



## **Industry turnover**



#### **Imports**



## **Consumer sentiment survey**





# Labour market















## Real estate market













# Tourism industry











# International comparison













► Financial markets

# Equity market









# Equity market

## Companies with income in foreign currency





2021

apr.

2022



#### **Financials**





2020

- Hagar - Festi - Skeljungur



## Fixed income

# Nominal treasury bonds 7 6 5 4 3 2 1 0 janúar maí september janúar maí september janúar maí september 2020 2021 RIKB 21 0805 — RIKB 22 1026 — RIKB 23 0515 — RIKB 25 0612 — RIKB 28 1115











## FX market















# Commodities

## **S&P GSCI commodity indices**



#### Aluminum



## Crude oil

Brent Europe Spot



## Shipping

Baltic exchange index



Issuer: Landsbankinn Economic Research – hagfraedideild@landsbankinn.is

The contents and form of this document were produced by employees of Landsbankinn Economic Research and are based on information available to the public when the analysis was compiled. A