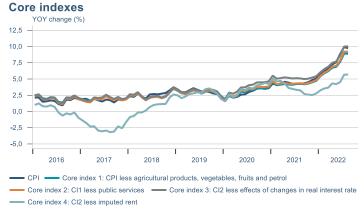

Macro indicators

## **Prices**















## Households

## **Private consumption**



## Payment card turnover



## **Deposits and overdrafts**



## **Industry turnover**



#### **Imports**



## **Consumer sentiment survey**





# Labour market















## Real estate market













# Tourism industry











# International comparison













► Financial markets

# Equity market









# Equity market

## Companies with income in foreign currency





2021

apr.

2022



#### **Financials**





2020

- Hagar - Festi - Skeljungur



## Fixed income

# Nominal treasury bonds 7 6 5 4 3 2 1 0 janúar maí september janúar maí september janúar maí september 2020 2021 RIKB 21 0805 — RIKB 22 1026 — RIKB 23 0515 — RIKB 25 0612 — RIKB 28 1115











## FX market















# Commodities

## **