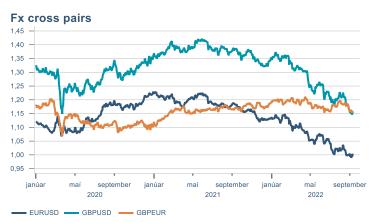

ndicators

## **Prices**















## Households

## **Private consumption**



## Payment card turnover



## **Deposits and overdrafts**



## **Industry turnover**



#### **Imports**



## **Consumer sentiment survey**





# Labour market















## Real estate market













# Tourism industry











# International comparison













► Financial markets

# Equity market









# Equity market

## Companies with income in foreign currency





2021

apr.

2022



#### **Financials**





2020

- Hagar - Festi - Skeljungur



## Fixed income

# Nominal treasury bonds 7 6 5 4 3 2 1 0 janúar maí september janúar maí september janúar maí september 2020 2021 RIKB 21 0805 — RIKB 22 1026 — RIKB 23 0515 — RIKB 25 0612 — RIKB 28 1115











## FX market















# Commodities

## **S&P GSCI commodity indices**



#### Aluminum



## Crude oil

Brent Europe Spot



## Shipping

Baltic exchange index



Issuer: Landsbankinn Economic Research – hagfraedideild@landsbankinn.is

The contents and form of this document were produced by employees of Landsbankinn Economic Research and are based on information available to the public when the analysis was compiled. Assessment of this information reflects the views of Economic Research's employees on the analysis date, which may change without notice.

Neither Landsbankinn hf. nor its personnel can be held responsible for transactions based on the information and opinions expressed here.

Attention should be drawn to the fact that Landsbankinn hf. may, at any time, have direct or indirect interests at