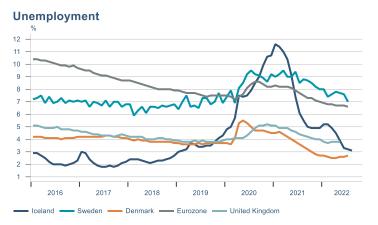

Macro indicators

## **Prices**















## Households

## **Private consumption**



## Payment card turnover



## **Deposits and overdrafts**



## **Industry turnover**



#### **Imports**



## **Consumer sentiment survey**





# Labour market















## Real estate market













# Tourism industry











# International comparison













► Financial markets

# Equity market









# Equity market

## Companies with income in foreign currency





2021

apr.

2022



#### **Financials**





2020

- Hagar - Festi - Skeljungur



## Fixed income

# Nominal treasury bonds 7 6 5 4 3 2 1 0 janúar maí september janúar maí september janúar maí september 2020 2021 RIKB 21 0805 — RIKB 22 1026 — RIKB 23 0515 — RIKB 25 0612 — RIKB 28 1115











## FX market















# Commodities

## **S&P GSCI commodity indices**



#### Aluminum



## Crude oil

Brent Europe Spot



## Shipping

Baltic exchange index



Issuer: Landsbankinn Economic Research – hagfraedideild@landsbankinn.is

The contents and form of this document were produced by employees of Landsbankinn Economic Research and are based on information available t