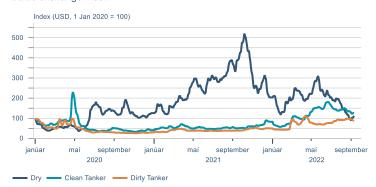

## Shipping

Baltic exchange index

Issuer: Landsbankinn Economic Research – hagfraedideild@landsbankinn.is

The contents and form of this document were produced by employees of Landsbankinn Economic Research and are based on information available to the public when the analysis was compiled. Assessment of this information reflects the views of Economic Research's employees on the analysis date, which may change without notice.