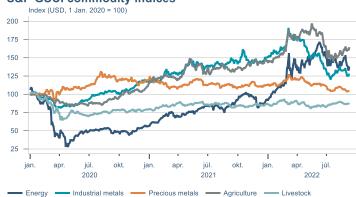

**Private consumption**



## Payment card turnover



## **Deposits and overdrafts**



## **Industry turnover**



#### **Imports**



## **Consumer sentiment survey**





# Labour market















## Real estate market













# Tourism industry











# International comparison













► Financial markets

# Equity market









# Equity market

## Companies with income in foreign currency





2021

apr.

2022



#### **Financials**





2020

- Hagar - Festi - Skeljungur



## Fixed income

# Nominal treasury bonds 7 6 5 4 3 2 1 0 janúar maí september janúar maí september janúar maí september 2020 2021 RIKB 21 0805 — RIKB 22 1026 — RIKB 23 0515 — RIKB 25 0612 — RIKB 28 1115











## FX market















# Commodities

## **S&P GSCI commodity indices**



#### Aluminum



## Crude oil

Brent Europe Spot



## Shipping

Baltic exchange index



Issuer: Landsbankinn Economic Research – hagfraedideild@landsbankinn.is

The contents and form of this document were produced by employees of Landsbankinn Economic Research and are based on information available to the public when the analysis was compiled. Assessment of this information reflects the views of Economic Research's employees on the analysis date, which may change without notice.

Neither Landsbankinn hf. nor its personnel can be held responsible for transactions based on the information and opinions expressed here.

Attention should be drawn to the fact that Landsbankinn hf. may, at any time, have direct or indirect interests at stake either on its own behalf or through its subsidiarie