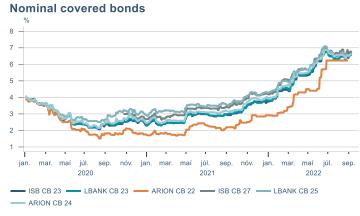

Macro indicators

## **Prices**















## Households

## **Private consumption**



## Payment card turnover



## **Deposits and overdrafts**



## **Industry turnover**



#### **Imports**



## **Consumer sentiment survey**





# Labour market















## Real estate market













# Tourism industry











# International comparison













► Financial markets

# Equity market









# Equity market

## Companies with income in foreign currency





2021

apr.

2022



#### **Financials**





2020

- Hagar - Festi - Skeljungur



## Fixed income

# Nominal treasury bonds 7 6 5 4 3 2 1 0 janúar maí september janúar maí september janúar maí september 2020 2021 RIKB 21 0805 — RIKB 22 1026 — RIKB 23 0515 — RIKB 25 0612 — RIKB 28 1115











## FX market















# Commodities

## **S&P GSCI commodity indices**



#### Aluminum



## Crude oil

Brent Europe Spot



## Shipping

Baltic exchange index



Issuer: Landsbankinn Economic Research – hagfraedideild@landsbankinn.is

The contents and form of this document were produced by employees of Landsbankinn Economic Research and are based on information available to the public when the analysis was compiled. Assessment of this information reflects the views of Economic Research's employees on the analysis date, which may change without notice.

Neither Landsbankinn hf. nor its personnel can be held responsible for transactions based on the information and opinions expressed here.

Attention should be drawn to the fact that Landsbankinn hf. may, at any time, have dir