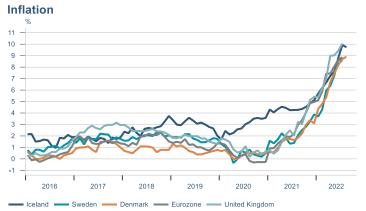

Macro indicators

## **Prices**















## Households

## **Private consumption**



## Payment card turnover



## **Deposits and overdrafts**



## **Industry turnover**



#### **Imports**



## **Consumer sentiment survey**





# Labour market















## Real estate market













# Tourism industry











# International comparison













► Financial markets

# Equity market









# Equity market

## Companies with income in foreign currency





2021

apr.

2022



#### **Financials**





2020

- Hagar - Festi - Skeljungur



## Fixed income

# Nominal treasury bonds 7 6 5 4 3 2 1 0 janúar maí september janúar maí september janúar maí september 2020 2021 RIKB 21 0805 — RIKB 22 1026 — RIKB 23 0515 — RIKB 25 0612 — RIKB 28 1115











## FX market















# Commodities

## **S&P GSCI commodity indices**



#### Aluminum



## Crude oil

Brent Europe Spot



## Shipping

Baltic exchange index



Issuer: Landsbankinn Economic Research – hagfraedideild@landsbankinn.is

The contents and form of this document were produced by employees of Landsbankinn Economic Research and are based on information availab