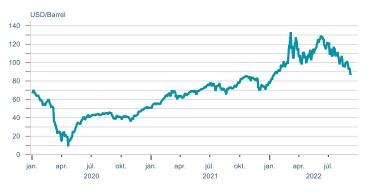

## **Deposits and overdrafts**



## **Industry turnover**



#### **Imports**



## **Consumer sentiment survey**





# Labour market















## Real estate market













# Tourism industry











# International comparison













► Financial markets

# Equity market









# Equity market

## Companies with income in foreign currency





2021

apr.

2022



#### **Financials**





2020

- Hagar - Festi - Skeljungur



## Fixed income

# Nominal treasury bonds 7 6 5 4 3 2 1 0 janúar maí september janúar maí september janúar maí september 2020 2021 RIKB 21 0805 — RIKB 22 1026 — RIKB 23 0515 — RIKB 25 0612 — RIKB 28 1115











## FX market















# Commodities

## **S&P GSCI commodity indices**



#### Aluminum



## Crude oil

Brent Europe Spot



## Shipping

Baltic exchange index



Issuer: Landsbankinn Economic Research – hagfraedideild@landsbankinn.is

The contents and form of this document were produced by employees of Landsbankinn Economic Research and are based on information available to the public when the analysis was compiled. Assessment of this information reflects the views of Economic Research's employees on the analysis date, which may change without notice.

Neither Landsbankinn hf. nor its personnel can be held responsible for transactions based on the information and opinions expressed here.

Attention should be drawn to the fact that Landsbankinn hf. may, at any time, have direct or indirect interests at stake either on its own behalf or through its subsidiaries or customers, for instance as an investor, credito