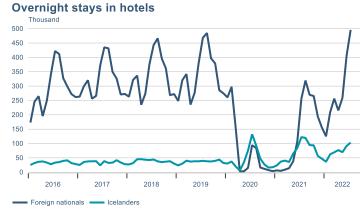

Macro indicators

## **Prices**















## Households

## **Private consumption**



## Payment card turnover



## **Deposits and overdrafts**



## **Industry turnover**



#### **Imports**



## **Consumer sentiment survey**





# Labour market















## Real estate market













# Tourism industry











# International comparison













► Financial markets

# Equity market









# Equity market

## Companies with income in foreign currency





2021

apr.

2022



#### **Financials**





2020

- Hagar - Festi - Skeljungur



## Fixed income

# Nominal treasury bonds 7 6 5 4 3 2 1 0 janúar maí september janúar maí september janúar maí september 2020 2021 RIKB 21 0805 — RIKB 22 1026 — RIKB 23 0515 — RIKB 25 0612 — RIKB 28 1115











## FX market















# Commodities

## **S&P GSCI commodity indices**



#### Aluminum



## Crude oil

Brent Europe Spot



## Shipping

Baltic exchange index



Issuer: Landsbankinn Economic Research – hagfraedideild@landsbankinn.is

The contents and form of this document were produced by employees of Landsbankinn Economic Research