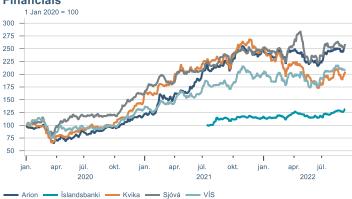

Macro indicators

## **Prices**















## Households

## **Private consumption**



## Payment card turnover



## **Deposits and overdrafts**



## **Industry turnover**



#### **Imports**



## **Consumer sentiment survey**





# Labour market















## Real estate market













# Tourism industry











# International comparison













► Financial markets

# Equity market









# Equity market

## Companies with income in foreign currency





2021

apr.

2022



#### **Financials**





2020

- Hagar - Festi - Skeljungur



## Fixed income

# Nominal treasury bonds 7 6 5 4 3 2 1 0 janúar maí september janúar maí september janúar maí september 2020 2021 RIKB 21 0805 — RIKB 22 1026 — RIKB 23 0515 — RIKB 25 0612 — RIKB 28 1115











## FX market















# Commodities

## **S&P GSCI commodity indices**



#### Aluminum



## Crude oil

Brent Europe Spot



## Shipping

Baltic exchange index



Issuer: Landsbankinn Economic Research – hagfraedideild@landsbankinn.is

The contents and form of this document were produced by employees of Landsbankinn Economic Research and are based on information available to the public when the analysis was compiled. Assessment of this information reflects the views of Economic Research's employees on the analysis date, which may