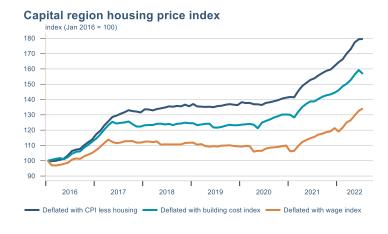

Macro indicators

## **Prices**















## Households

## **Private consumption**



## Payment card turnover



## **Deposits and overdrafts**



## **Industry turnover**



#### **Imports**



## **Consumer sentiment survey**





# Labour market















## Real estate market













# Tourism industry











# International comparison













► Financial markets

# Equity market









# Equity market

## Companies with income in foreign currency





2021

apr.

2022



#### **Financials**





2020

- Hagar - Festi - Skeljungur



## Fixed income

# Nominal treasury bonds 7 6 5 4 3 2 1 0 janúar maí september janúar maí september janúar maí september 2020 2021 RIKB 21 0805 — RIKB 22 1026 — RIKB 23 0515 — RIKB 25 0612 — RIKB 28 1115











## FX market















# Commodities

## **S&P GSCI commodity indices**



#### Aluminum



## Crude oil

Brent Europe Spot



## Shipping

Baltic exchange index



Issuer: Landsbankinn Economic Research – hagfraedideild@landsbankinn.is

The contents and form of this document were produced by employees of