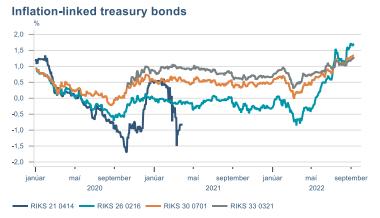

Macro indicators

## **Prices**















## Households

## **Private consumption**



## Payment card turnover



## **Deposits and overdrafts**



## **Industry turnover**



#### **Imports**



## **Consumer sentiment survey**





# Labour market















## Real estate market













# Tourism industry











# International comparison













► Financial markets

# Equity market









# Equity market

## Companies with income in foreign currency





2021

apr.

2022



#### **Financials**





2020

- Hagar - Festi - Skeljungur



## Fixed income

# Nominal treasury bonds 7 6 5 4 3 2 1 0 janúar maí september janúar maí september janúar maí september 2020 2021 RIKB 21 0805 — RIKB 22 1026 — RIKB 23 0515 — RIKB 25 0612 — RIKB 28 1115











## FX market















# Commodities

## **S&P GSCI commodity indices**



#### Aluminum



## Crude oil

Brent Europe Spot



## Shipping

Baltic exchange index



Issuer: Landsbankinn Economic Research – hagfraedideild@landsbankinn.is

The contents and form of this document were produced by employees of Landsbankinn Economic Research and are based on information available to the public when the analysis was compiled. Assessment of this information reflects the views of Economic Research's employees on the analysis date, which may change without notice.

Neither Landsbankinn hf. nor its personnel can be held responsible for transactions based on the information and opinions expressed here.

Attention should be drawn to the fact that Landsbankinn hf. may, at any time, have d