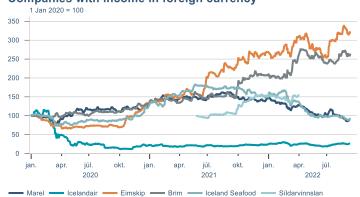

Macro indicators

## **Prices**















## Households

## **Private consumption**



## Payment card turnover



## **Deposits and overdrafts**



## **Industry turnover**



#### **Imports**



## **Consumer sentiment survey**





# Labour market















## Real estate market













# Tourism industry











# International comparison













► Financial markets

# Equity market









# Equity market

## Companies with income in foreign currency





2021

apr.

2022



#### **Financials**





2020

- Hagar - Festi - Skeljungur



## Fixed income

# Nominal treasury bonds 7 6 5 4 3 2 1 0 janúar maí september janúar maí september janúar maí september 2020 2021 RIKB 21 0805 — RIKB 22 1026 — RIKB 23 0515 — RIKB 25 0612 — RIKB 28 1115











## FX market















# Commodities

## **S&P GSCI commodity indices**



#### Aluminum



## Crude oil

Brent Europe Spot



## Shipping

Baltic exchange index



Issuer: Landsbankinn Economic Research – hagfraedideild@landsbankinn.is

The contents and form of this document were produced by employees of Landsbankinn Economic Research and are based on information available to the public when the analysis was compiled. Assessment of this information reflects the views of Economic Research