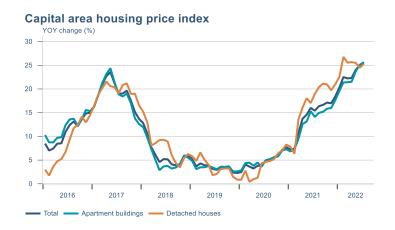

Macro indicators

## **Prices**















## Households

## **Private consumption**



## Payment card turnover



## **Deposits and overdrafts**



## **Industry turnover**



#### **Imports**



## **Consumer sentiment survey**





# Labour market















## Real estate market













# Tourism industry











# International comparison













► Financial markets

# Equity market









# Equity market

## Companies with income in foreign currency





2021

apr.

2022



#### **Financials**





2020

- Hagar - Festi - Skeljungur



## Fixed income

# Nominal treasury bonds 7 6 5 4 3 2 1 0 janúar maí september janúar maí september janúar maí september 2020 2021 RIKB 21 0805 — RIKB 22 1026 — RIKB 23 0515 — RIKB 25 0612 — RIKB 28 1115











## FX market















# Commodities

## **S&P GSCI commodity indices**



#### Aluminum



## Crude oil

Brent Europe Spot



## Shipping

Baltic exchange index



Issuer: Landsbankinn Economic Research – hagfraedideild@landsbankinn.is

The contents and form of this document were produced by employee