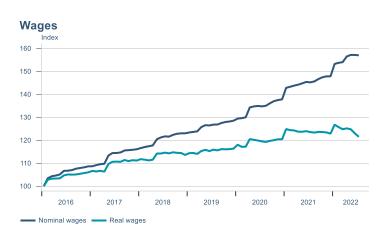

Macro indicators

## **Prices**















## Households

## **Private consumption**



## Payment card turnover



## **Deposits and overdrafts**



## **Industry turnover**



#### **Imports**



## **Consumer sentiment survey**





# Labour market















## Real estate market













# Tourism industry











# International comparison













► Financial markets

# Equity market









# Equity market

## Companies with income in foreign currency





2021

apr.

2022



#### **Financials**





2020

- Hagar - Festi - Skeljungur



## Fixed income

# Nominal treasury bonds 7 6 5 4 3 2 1 0 janúar maí september janúar maí september janúar maí september 2020 2021 RIKB 21 0805 — RIKB 22 1026 — RIKB 23 0515 — RIKB 25 0612 — RIKB 28 1115











## FX market















# Commodities

## **S&P GSCI commodity indices**



#### Aluminum



## Crude oil

Brent Europe Spot



## Shipping

Baltic exchange index



Issuer: Landsbankinn Economic Research – hagfraedideild@landsbankinn.is

The contents and form of this documen