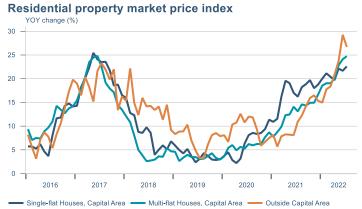

Macro indicators

## **Prices**















## Households

## **Private consumption**



## Payment card turnover



## **Deposits and overdrafts**



## **Industry turnover**



#### **Imports**



## **Consumer sentiment survey**





# Labour market















## Real estate market













# Tourism industry











# International comparison













► Financial markets

# Equity market









# Equity market

## Companies with income in foreign currency





2021

apr.

2022



#### **Financials**





2020

- Hagar - Festi - Skeljungur



## Fixed income

# Nominal treasury bonds 7 6 5 4 3 2 1 0 janúar maí september janúar maí september janúar maí september 2020 2021 RIKB 21 0805 — RIKB 22 1026 — RIKB 23 0515 — RIKB 25 0612 — RIKB 28 1115











## FX market















# Commodities

## **S&P GSCI commodity indices**



#### Aluminum



## Crude oil

Brent Europe Spot



## Shipping

Baltic exchange index



Issuer: Landsbankinn Economic Research – hagfraedideild@landsbankinn.is

The contents and form of this document were produced by employees