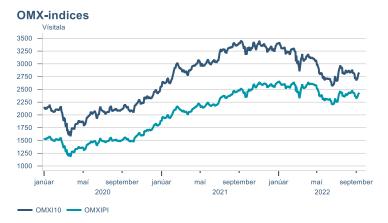

Macro indicators

## **Prices**















## Households

## **Private consumption**



## Payment card turnover



## **Deposits and overdrafts**



## **Industry turnover**



#### **Imports**



## **Consumer sentiment survey**





# Labour market















## Real estate market













# Tourism industry











# International comparison













► Financial markets

# Equity market









# Equity market

## Companies with income in foreign currency





2021

apr.

2022



#### **Financials**





2020

- Hagar - Festi - Skeljungur



## Fixed income

# Nominal treasury bonds 7 6 5 4 3 2 1 0 janúar maí september janúar maí september janúar maí september 2020 2021 RIKB 21 0805 — RIKB 22 1026 — RIKB 23 0515 — RIKB 25 0612 — RIKB 28 1115











## FX market















# Commodities

## **S&P GSCI commodity indices**



#### Aluminum



## Crude oil

Brent Europe Spot



## Shipping

Baltic exchange index



Issuer: Landsbankinn Economic Research – hagfraedideild@landsbankinn.is

The contents and form of this document were produced by employees of Landsbankinn Economic Research and are based on information available to the public when the analysis was compiled.