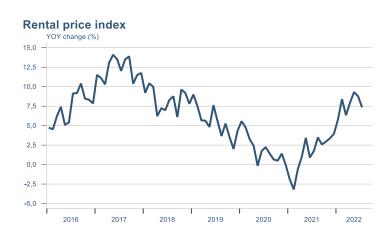

Macro indicators

## **Prices**















## Households

## **Private consumption**



## Payment card turnover



## **Deposits and overdrafts**



## **Industry turnover**



#### **Imports**



## **Consumer sentiment survey**





# Labour market















## Real estate market













# Tourism industry











# International comparison













► Financial markets

# Equity market









# Equity market

## Companies with income in foreign currency





2021

apr.

2022



#### **Financials**





2020

- Hagar - Festi - Skeljungur



## Fixed income

# Nominal treasury bonds 7 6 5 4 3 2 1 0 janúar maí september janúar maí september janúar maí september 2020 2021 RIKB 21 0805 — RIKB 22 1026 — RIKB 23 0515 — RIKB 25 0612 — RIKB 28 1115











## FX market















# Commodities

## **S&P GSCI commodity indices**



#### Aluminum



## Crude oil

Brent Europe Spot



## Shipping

Baltic exchange index



Issuer: Landsbankinn Economic Research – hagfraedideild@landsbankinn.is

The contents and form of this document were produced by employees of L