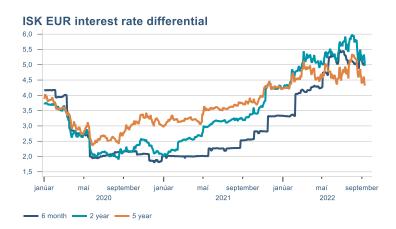

ators

## **Prices**















## Households

## **Private consumption**



## Payment card turnover



## **Deposits and overdrafts**



## **Industry turnover**



#### **Imports**



## **Consumer sentiment survey**





# Labour market















## Real estate market













# Tourism industry











# International comparison













► Financial markets

# Equity market









# Equity market

## Companies with income in foreign currency





2021

apr.

2022



#### **Financials**





2020

- Hagar - Festi - Skeljungur



## Fixed income

# Nominal treasury bonds 7 6 5 4 3 2 1 0 janúar maí september janúar maí september janúar maí september 2020 2021 RIKB 21 0805 — RIKB 22 1026 — RIKB 23 0515 — RIKB 25 0612 — RIKB 28 1115











## FX market















# Commodities

## **S&P GSCI commodity indices**



#### Aluminum



## Crude oil

Brent Europe Spot



## Shipping

Baltic exchange index



Issuer: Landsbankinn Economic Research – hagfraedideild@landsbankinn.is

The contents and form of this document were produced by employees of Landsbankinn Economic Research and are based on information available to the public when the analysis was compiled. Assessment of this information reflects the views of Economic Research's employees on the analysis date, which may change without notice.

Neither Landsbankinn hf. nor its personnel can be held responsible for transactions based on the information and opinions expressed here.

Attention should be drawn to the fact that Landsbankinn hf. may, at any time, have direct or indirect interests at sta