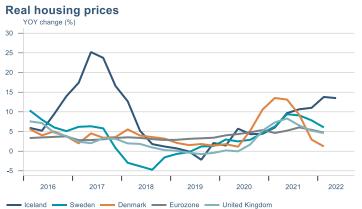

Macro indicators

## **Prices**















## Households

## **Private consumption**



## Payment card turnover



## **Deposits and overdrafts**



## **Industry turnover**



#### **Imports**



## **Consumer sentiment survey**





# Labour market















## Real estate market













# Tourism industry











# International comparison













► Financial markets

# Equity market









# Equity market

## Companies with income in foreign currency





2021

apr.

2022



#### **Financials**





2020

- Hagar - Festi - Skeljungur



## Fixed income

# Nominal treasury bonds 7 6 5 4 3 2 1 0 janúar maí september janúar maí september janúar maí september 2020 2021 RIKB 21 0805 — RIKB 22 1026 — RIKB 23 0515 — RIKB 25 0612 — RIKB 28 1115











## FX market















# Commodities

## **S&P GSCI commodity indices**



#### Aluminum



## Crude oil

Brent Europe Spot



## Shipping

Baltic exchange index



Issuer: Landsbankinn Economic Research – hagfraedideild@landsbankinn.is

The contents and form of this document were produced by employees of Landsbankinn Economic Research and are based on information available to