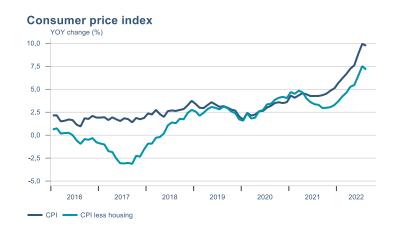

Macro indicators

## **Prices**















## Households

## **Private consumption**



## Payment card turnover



## **Deposits and overdrafts**



## **Industry turnover**



#### **Imports**



## **Consumer sentiment survey**





# Labour market















## Real estate market













# Tourism industry











# International comparison













► Financial markets

# Equity market









# Equity market

## Companies with income in foreign currency





2021

apr.

2022



#### **Financials**





2020

- Hagar - Festi - Skeljungur



## Fixed income

# Nominal treasury bonds 7 6 5 4 3 2 1 0 janúar maí september janúar maí september janúar maí september 2020 2021 RIKB 21 0805 — RIKB 22 1026 — RIKB 23 0515 — RIKB 25 0612 — RIKB 28 1115











## FX market















# Commodities

##