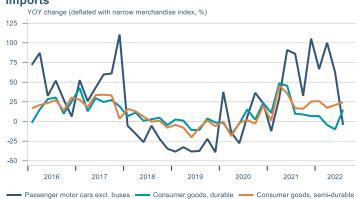

Macro indicators

## **Prices**















## Households

## **Private consumption**



## Payment card turnover



## **Deposits and overdrafts**



## **Industry turnover**



#### **Imports**



## **Consumer sentiment survey**





# Labour market















## Real estate market













# Tourism industry











# International comparison













► Financial markets

# Equity market









# Equity market

## Companies with income in foreign currency





2021

apr.

2022



#### **Financials**





2020

- Hagar - Festi - Skeljungur



## Fixed income

# Nominal treasury bonds 7 6 5 4 3 2 1 0 janúar maí september janúar maí september janúar maí september 2020 2021 RIKB 21 0805 — RIKB 22 1026 — RIKB 23 0515 — RIKB 25 0612 — RIKB 28 1115











## FX market















# Commodities

## **S&P GSCI commodity indices**



#### Aluminum



## Crude oil

Brent Europe Spot



## Shipping

Baltic exchange index



Issuer: Landsbankinn Economic Research – ha