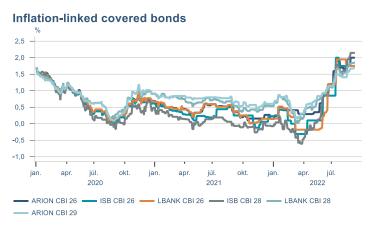

Macro indicators

## **Prices**















## Households

## **Private consumption**



## Payment card turnover



## **Deposits and overdrafts**



## **Industry turnover**



#### **Imports**



## **Consumer sentiment survey**





# Labour market















## Real estate market













# Tourism industry











# International comparison













► Financial markets

# Equity market









# Equity market

## Companies with income in foreign currency





2021

apr.

2022



#### **Financials**





2020

- Hagar - Festi - Skeljungur



## Fixed income

# Nominal treasury bonds 7 6 5 4 3 2 1 0 janúar maí september janúar maí september janúar maí september 2020 2021 RIKB 21 0805 — RIKB 22 1026 — RIKB 23 0515 — RIKB 25 0612 — RIKB 28 1115











## FX market















# Commodities

## **S&P GSCI commodity indices**



#### Aluminum



## Crude oil

Brent Europe Spot



## Shipping

Baltic exchange index



Issuer: Landsbankinn Economic Research – hagfraedideild@landsbankinn.is

The contents and form of this document were produced by employees of Landsbankinn Economic Research and are based on information available to the public when the analysis was compiled. Assessment of this information reflects the views of Economic Research's employees on the analysis date, which may change without notice.

Neither Landsbankinn hf. nor its personnel can be held responsible for transactions based on the information and opinions expressed here.

Attention should be drawn to the fact that Landsbankinn hf. may, at any time, have direc