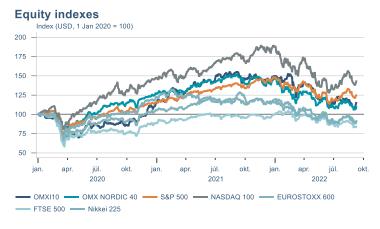

Macro indicators

## **Prices**















## Households

## **Private consumption**



## Payment card turnover



## **Deposits and overdrafts**



## **Industry turnover**



#### **Imports**



## **Consumer sentiment survey**





# Labour market















## Real estate market













# Tourism industry











# International comparison













► Financial markets

# Equity market









# Equity market

## Companies with income in foreign currency





2021

apr.

2022



#### **Financials**





2020

- Hagar - Festi - Skeljungur



## Fixed income

# Nominal treasury bonds 7 6 5 4 3 2 1 0 janúar maí september janúar maí september janúar maí september 2020 2021 RIKB 21 0805 — RIKB 22 1026 — RIKB 23 0515 — RIKB 25 0612 — RIKB 28 1115











## FX market















# Commodities

## **S&P GSCI commodity indices**



#### Aluminum



## Crude oil

Brent Europe Spot



## Shipping

Baltic exchange index



Issuer: Landsbankinn Economic Research – hagfraedideild@landsbankinn.is

The contents and form of this document were produced by employees of Landsbankinn Economic Research and are based on information available to the public when the analysis was compiled. Ass