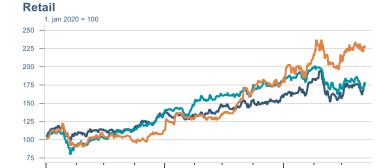

Macro indicators

## **Prices**















## Households

## **Private consumption**



## Payment card turnover



## **Deposits and overdrafts**



## **Industry turnover**



#### **Imports**



## **Consumer sentiment survey**





# Labour market















## Real estate market













# Tourism industry











# International comparison













► Financial markets

# Equity market









# Equity market

## Companies with income in foreign currency





2021

apr.

2022



#### **Financials**





2020

- Hagar - Festi - Skeljungur



## Fixed income

# Nominal treasury bonds 7 6 5 4 3 2 1 0 janúar maí september janúar maí september janúar maí september 2020 2021 RIKB 21 0805 — RIKB 22 1026 — RIKB 23 0515 — RIKB 25 0612 — RIKB 28 1115











## FX market















# Commodities

## **S&P GSCI commodity indices**



#### Aluminum



## Crude oil

Brent Europe Spot



## Shipping

Baltic exchange index



Issuer: Landsbankinn Economic Research – hagfraedideild@landsbankinn.is

The contents and form of this document were produced by employees of Landsbankinn Economic Research and are based on information available to the public when the analysis was compiled. Assessment of this information reflects the views of Economic Research's