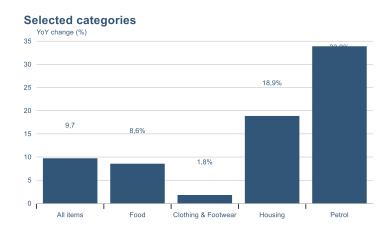

Macro indicators

## **Prices**















## Households

## **Private consumption**



## Payment card turnover



## **Deposits and overdrafts**



## **Industry turnover**



#### **Imports**



## **Consumer sentiment survey**





# Labour market















## Real estate market













# Tourism industry











# International comparison













► Financial markets

# Equity market









# Equity market

## Companies with income in foreign currency





2021

apr.

2022



#### **Financials**





2020

- Hagar - Festi - Skeljungur



## Fixed income

# Nominal treasury bonds 7 6 5 4 3 2 1 0 janúar maí september janúar maí september janúar maí september 2020 2021 RIKB 21 0805 — RIKB 22 1026 — RIKB 23 0515 — RIKB 25 0612 — RIKB 28 1115











## FX market















# Commodities

## **S&P