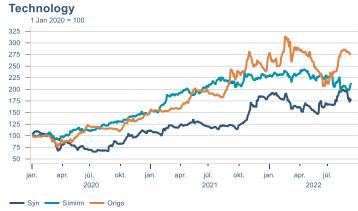

Macro indicators

## **Prices**















## Households

## **Private consumption**



## Payment card turnover



## **Deposits and overdrafts**



## **Industry turnover**



#### **Imports**



## **Consumer sentiment survey**





# Labour market















## Real estate market













# Tourism industry











# International comparison













► Financial markets

# Equity market









# Equity market

## Companies with income in foreign currency





2021

apr.

2022



#### **Financials**





2020

- Hagar - Festi - Skeljungur



## Fixed income

# Nominal treasury bonds 7 6 5 4 3 2 1 0 janúar maí september janúar maí september janúar maí september 2020 2021 RIKB 21 0805 — RIKB 22 1026 — RIKB 23 0515 — RIKB 25 0612 — RIKB 28 1115











## FX market















# Commodities

## **S&P GSCI commodity indices**



#### Aluminum



## Crude oil

Brent Europe Spot



## Shipping

Baltic exchange index



Issuer: Landsbankinn Economic Research – hagfraedideild@landsbankinn.is

The contents and form of this document were produced by employees of Landsbankinn Economic Research and are based on information available to the public when the analysis was compiled. Assessment of this information reflects the views of Economic Research's employees on the an