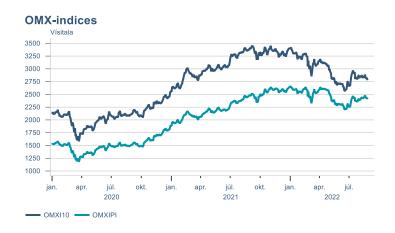

Macro indicators

## **Prices**













## Households

## **Private consumption**



## Payment card turnover



## **Deposits and overdrafts**



#### **Industry turnover**



#### **Imports**



## **Consumer sentiment survey**



- Expectations 6 months ahead



# Labour market













## Real estate market















# Tourism industry













# International comparison













► Financial markets

# Equity market









# Equity market

## Companies with income in foreign currency







#### **Financials**





- Hagar - Festi - Skeljungur



# Fixed income

# Nominal treasury bonds 7 6 5 4 3 2 1 0 jan. apr. júl. okt. jan. apr. júl. okt. jan. apr. júl. okt. jan. apr. júl. 2020 RIKB 21 0805 RIKB 22 1026 RIKB 23 0515 RIKB 25 0612 RIKB 28 1115











## FX market













# Commodities

## **S&P GSCI commodity indices**



## **Aluminum**



#### Crude oil

Brent Europe Spot



## Shipping

Baltic exchange index



Issuer: Landsbankinn Economic Research – hagfraedideild@landsbankinn.is

The contents and form of this document were produced by employees of Landsbankinn Economic Research and are based on information available to the public when the analysis was compiled. Assessment of this info