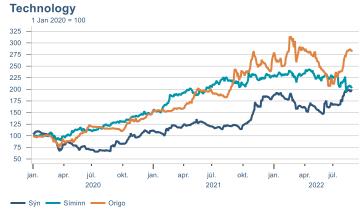

Macro indicators

## **Prices**













## Households

## **Private consumption**



## Payment card turnover



## **Deposits and overdrafts**



#### **Industry turnover**



#### **Imports**



## **Consumer sentiment survey**



- Expectations 6 months ahead



# Labour market













## Real estate market















# Tourism industry













# International comparison













► Financial markets

# Equity market









# Equity market

## Companies with income in foreign currency







#### **Financials**





- Hagar - Festi - Skeljungur



# Fixed income

# Nominal treasury bonds 7 6 5 4 3 2 1 0 jan. apr. júl. okt. jan. apr. júl. okt. jan. apr. júl. okt. jan. apr. júl. 2020 RIKB 21 0805 RIKB 22 1026 RIKB 23 0515 RIKB 25 0612 RIKB 28 1115











## FX market













# Commodities

## **S&P GSCI commodity indices**



## **Aluminum**



#### Crude oil

Brent Europe Spot



## Shipping

Baltic exchange index



Issuer: Landsbankinn Economic Research – hagfraedideild@landsbankinn.is

The contents and form of this document were produced by employees of Landsbankinn Economic Research and are based on information available to the public when the analysis was compiled. Assessment of this information reflects the views of Economic Research's employees on the analysis