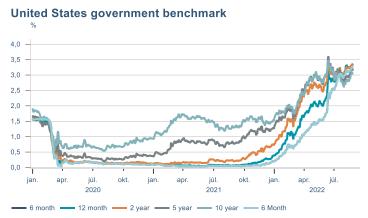

Macro indicators

## **Prices**













## Households

## **Private consumption**



## Payment card turnover



## **Deposits and overdrafts**



#### **Industry turnover**



#### **Imports**



## **Consumer sentiment survey**



- Expectations 6 months ahead



# Labour market













## Real estate market















# Tourism industry













# International comparison













► Financial markets

# Equity market









# Equity market

## Companies with income in foreign currency







#### **Financials**





- Hagar - Festi - Skeljungur



# Fixed income

# Nominal treasury bonds 7 6 5 4 3 2 1 0 jan. apr. júl. okt. jan. apr. júl. okt. jan. apr. júl. okt. jan. apr. júl. 2020 RIKB 21 0805 RIKB 22 1026 RIKB 23 0515 RIKB 25 0612 RIKB 28 1115











## FX market













# Commodities

## **S&P GSCI commodity indices**



## **Aluminum**



#### Crude oil

Brent Europe Spot



## Shipping

Baltic exchange index



Issuer: Landsbankinn Economic Research – hagfraedideild@landsbankinn.is

The contents and form of this document were produced by employees of Landsbankinn Economic Research and are based on information available to the public when the analysis was compiled. Assessment of this information reflects the views of Economic Research's employees on the analysis date, which may change without notice.

Neither Landsbankinn hf. nor its personnel can be held responsible for transactions based on the information and opinions expressed here.

Attention should be drawn to the fact that Landsbankinn hf. may, at any time, have direc