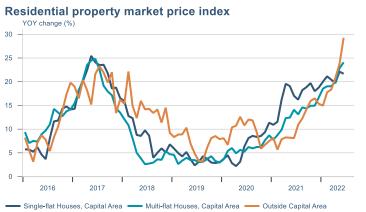

Macro indicators

## **Prices**













## Households

## **Private consumption**



## Payment card turnover



## **Deposits and overdrafts**



#### **Industry turnover**



#### **Imports**



## **Consumer sentiment survey**



- Expectations 6 months ahead



# Labour market













## Real estate market















# Tourism industry













# International comparison













► Financial markets

# Equity market









# Equity market

## Companies with income in foreign currency







#### **Financials**





- Hagar - Festi - Skeljungur



# Fixed income

# Nominal treasury bonds 7 6 5 4 3 2 1 0 jan. apr. júl. okt. jan. apr. júl. okt. jan. apr. júl. okt. jan. apr. júl. 2020 RIKB 21 0805 RIKB 22 1026 RIKB 23 0515 RIKB 25 0612 RIKB 28 1115











## FX market













# Commodities

## **S&P GSCI commodity indices**



## **Aluminum**



#### Crude oil

Brent Europe Spot



## Shipping

Baltic exchange index



Issuer: Landsbankinn Economic Research – hagfraedideild@landsbankinn.is

The contents and form of this document were produced by employees of Landsbankinn Econ