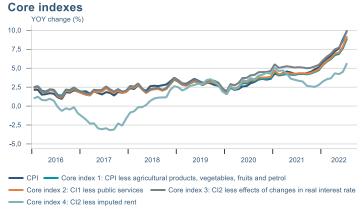

Macro indicators

## **Prices**













## Households

## **Private consumption**



## Payment card turnover



## **Deposits and overdrafts**



#### **Industry turnover**



#### **Imports**



## **Consumer sentiment survey**



- Expectations 6 months ahead



# Labour market













## Real estate market















# Tourism industry













# International comparison













► Financial markets

# Equity market









# Equity market

## Companies with income in foreign currency







#### **Financials**





- Hagar - Festi - Skeljungur



# Fixed income

# Nominal treasury bonds 7 6 5 4 3 2 1 0 jan. apr. júl. okt. jan. apr. júl. okt. jan. apr. júl. okt. jan. apr. júl. 2020 RIKB 21 0805 RIKB 22 1026 RIKB 23 0515 RIKB 25 0612 RIKB 28 1115











## FX market













# Commodities