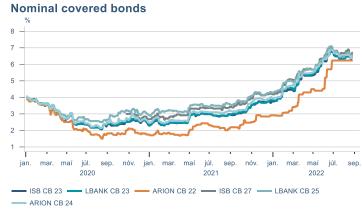

Macro indicators

## **Prices**













## Households

## **Private consumption**



## Payment card turnover



## **Deposits and overdrafts**



#### **Industry turnover**



#### **Imports**



## **Consumer sentiment survey**



- Expectations 6 months ahead



# Labour market













## Real estate market















# Tourism industry













# International comparison













► Financial markets

# Equity market









# Equity market

## Companies with income in foreign currency







#### **Financials**





- Hagar - Festi - Skeljungur



# Fixed income

# Nominal treasury bonds 7 6 5 4 3 2 1 0 jan. apr. júl. okt. jan. apr. júl. okt. jan. apr. júl. okt. jan. apr. júl. 2020 RIKB 21 0805 RIKB 22 1026 RIKB 23 0515 RIKB 25 0612 RIKB 28 1115











## FX market













# Commodities

## **S&P GSCI commodity indices**



## **Aluminum**



#### Crude oil

Brent Europe Spot



## Shipping

Baltic exchange index



Issuer: Landsbankinn Economic Research – hagfraedideild@landsbankinn.is

The contents and form of this document were produced by employees of Landsbankinn Economic Research and are based on information available to the public when the analysis was compiled. Assessment of this information reflects the views of Economic Research's employees on the analysis date, which may change without notice.

Neither Landsbankinn hf. nor its personnel can be held responsible for transactions based on the information and opinions expressed here.

Attention should be drawn to the fact that Landsbankinn hf. may, at any time, have d