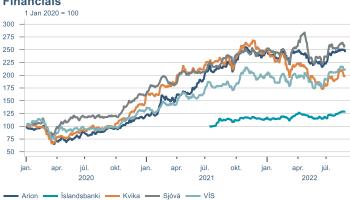

Macro indicators

## **Prices**













## Households

## **Private consumption**



## Payment card turnover



## **Deposits and overdrafts**



#### **Industry turnover**



#### **Imports**



## **Consumer sentiment survey**



- Expectations 6 months ahead



# Labour market













## Real estate market















# Tourism industry













# International comparison













► Financial markets

# Equity market









# Equity market

## Companies with income in foreign currency







#### **Financials**





- Hagar - Festi - Skeljungur



# Fixed income

# Nominal treasury bonds 7 6 5 4 3 2 1 0 jan. apr. júl. okt. jan. apr. júl. okt. jan. apr. júl. okt. jan. apr. júl. 2020 RIKB 21 0805 RIKB 22 1026 RIKB 23 0515 RIKB 25 0612 RIKB 28 1115











## FX market













# Commodities

## **S&P GSCI commodity indices**



## **Aluminum**



#### Crude oil

Brent Europe Spot



## Shipping

Baltic exchange index



Issuer: Landsbankinn Economic Research – hagfraedideild@landsbankinn.is

The contents and form of this document were produced by employees of Landsbankinn Economic Research and are based on information available to the public when the analysis was compiled. Assessment of this information reflects the views of Economic Research's employees on the analysis date, which may change