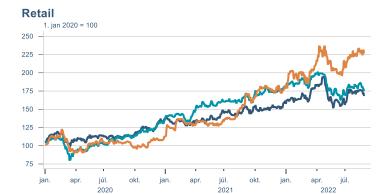

Macro indicators

## **Prices**













## Households

## **Private consumption**



## Payment card turnover



## **Deposits and overdrafts**



#### **Industry turnover**



#### **Imports**



## **Consumer sentiment survey**



- Expectations 6 months ahead



# Labour market













## Real estate market















# Tourism industry













# International comparison













► Financial markets

# Equity market









# Equity market

## Companies with income in foreign currency







#### **Financials**





- Hagar - Festi - Skeljungur



# Fixed income

# Nominal treasury bonds 7 6 5 4 3 2 1 0 jan. apr. júl. okt. jan. apr. júl. okt. jan. apr. júl. okt. jan. apr. júl. 2020 RIKB 21 0805 RIKB 22 1026 RIKB 23 0515 RIKB 25 0612 RIKB 28 1115











## FX market













# Commodities

## **S&P GSCI commodity indices**



## **Aluminum**



#### Crude oil

Brent Europe Spot



## Shipping

Baltic exchange index



Issuer: Landsbankinn Economic Research – hagfraedideild@landsbankinn.is

The contents and form of this document were produced by employees of Landsbankinn Economic Research and are based on information available to the public when the analysis was compiled. Assessment of this information reflects the views of Economic Research's employees on the analys