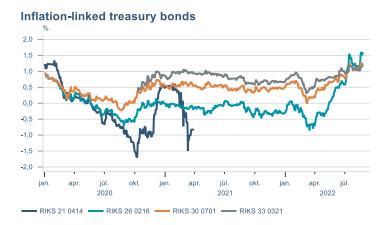

Macro indicators

## **Prices**













## Households

## **Private consumption**



## Payment card turnover



## **Deposits and overdrafts**



#### **Industry turnover**



#### **Imports**



## **Consumer sentiment survey**



- Expectations 6 months ahead



# Labour market













## Real estate market















# Tourism industry













# International comparison













► Financial markets

# Equity market









# Equity market

## Companies with income in foreign currency







#### **Financials**





- Hagar - Festi - Skeljungur



# Fixed income

# Nominal treasury bonds 7 6 5 4 3 2 1 0 jan. apr. júl. okt. jan. apr. júl. okt. jan. apr. júl. okt. jan. apr. júl. 2020 RIKB 21 0805 RIKB 22 1026 RIKB 23 0515 RIKB 25 0612 RIKB 28 1115











## FX market













# Commodities

## **S&P GSCI commodity indices**



## **Aluminum**



#### Crude oil

Brent Europe Spot



## Shipping

Baltic exchange index



Issuer: Landsbankinn Economic Research – hagfraedideild@landsbankinn.is

The contents and form of this document were produced by employees of Landsbankinn Economic Research and are based on information available to the public when the analysis was compiled. Assessment of this information reflects the views of Economic Research's employees on the analysis date, which may change without notice.

Neither Landsbankinn hf. nor its personnel can be held responsible for transactions based on the information and opinions expressed here.

Attention should be drawn to the fact that Landsbankinn hf. may, at any time, have