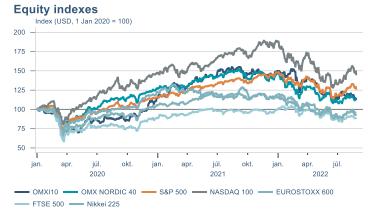

Macro indicators

## **Prices**













## Households

## **Private consumption**



## Payment card turnover



## **Deposits and overdrafts**



#### **Industry turnover**



#### **Imports**



## **Consumer sentiment survey**



- Expectations 6 months ahead



# Labour market













## Real estate market















# Tourism industry













# International comparison













► Financial markets

# Equity market









# Equity market

## Companies with income in foreign currency







#### **Financials**





- Hagar - Festi - Skeljungur



# Fixed income

# Nominal treasury bonds 7 6 5 4 3 2 1 0 jan. apr. júl. okt. jan. apr. júl. okt. jan. apr. júl. okt. jan. apr. júl. 2020 RIKB 21 0805 RIKB 22 1026 RIKB 23 0515 RIKB 25 0612 RIKB 28 1115











## FX market













# Commodities

## **S&P GSCI commodity indices**



## **Aluminum**



#### Crude oil

Brent Europe Spot



## Shipping

Baltic exchange index



Issuer: Landsbankinn Economic Research – hagfraedideild@landsbankinn.is

The contents and form of this document were produced by employees of Landsbankinn Economic Research and are based on information available to the public when the analysis was compiled. Assessment of this informat