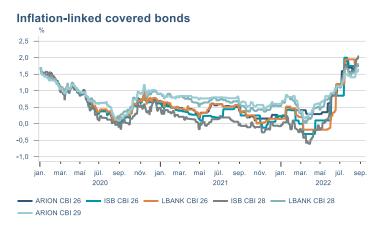

Macro indicators

## **Prices**













## Households

## **Private consumption**



## Payment card turnover



## **Deposits and overdrafts**



#### **Industry turnover**



#### **Imports**



## **Consumer sentiment survey**



- Expectations 6 months ahead



# Labour market













## Real estate market















# Tourism industry













# International comparison













► Financial markets

# Equity market









# Equity market

## Companies with income in foreign currency







#### **Financials**





- Hagar - Festi - Skeljungur



# Fixed income

# Nominal treasury bonds 7 6 5 4 3 2 1 0 jan. apr. júl. okt. jan. apr. júl. okt. jan. apr. júl. okt. jan. apr. júl. 2020 RIKB 21 0805 RIKB 22 1026 RIKB 23 0515 RIKB 25 0612 RIKB 28 1115











## FX market













# Commodities

## **S&P GSCI commodity indices**



## **Aluminum**



#### Crude oil

Brent Europe Spot



## Shipping

Baltic exchange index



Issuer: Landsbankinn Economic Research – hagfraedideild@landsbankinn.is

The contents and form of this document were produced by employees of Landsbankinn Economic Research and are based on information available to the public when the analysis was compiled. Assessment of this information reflects the views of Economic Research's employees on the analysis date, which may change without notice.

Neither Landsbankinn hf. nor its personnel can be held responsible for transactions based on the information and opinions expressed here.

Attention should be drawn to the fact that Landsbankinn hf. may, at any time, have dir