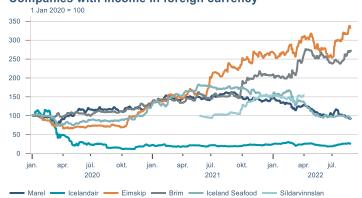

Macro indicators

## **Prices**













## Households

## **Private consumption**



## Payment card turnover



## **Deposits and overdrafts**



#### **Industry turnover**



#### **Imports**



## **Consumer sentiment survey**



- Expectations 6 months ahead



# Labour market













## Real estate market















# Tourism industry













# International comparison













► Financial markets

# Equity market









# Equity market

## Companies with income in foreign currency







#### **Financials**





- Hagar - Festi - Skeljungur



# Fixed income

# Nominal treasury bonds 7 6 5 4 3 2 1 0 jan. apr. júl. okt. jan. apr. júl. okt. jan. apr. júl. okt. jan. apr. júl. 2020 RIKB 21 0805 RIKB 22 1026 RIKB 23 0515 RIKB 25 0612 RIKB 28 1115











## FX market













# Commodities

## **S&P GSCI commodity indices**



## **Aluminum**



#### Crude oil

Brent Europe Spot



## Shipping

Baltic exchange index



Issuer: Landsbankinn Economic Research – hagfraedideild@landsbankinn.is

The contents and form of this document were produced by employees of Landsbankinn Economic Research and are based on information available to the public when the analysis was compiled. Assessment of this information reflects the views of Economic Research's employees on the anal