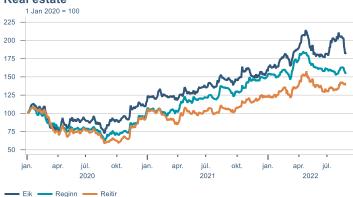

Macro indicators

## **Prices**













## Households

## **Private consumption**



## Payment card turnover



## **Deposits and overdrafts**



#### **Industry turnover**



#### **Imports**



## **Consumer sentiment survey**



- Expectations 6 months ahead



# Labour market













## Real estate market















# Tourism industry













# International comparison













► Financial markets

# Equity market









# Equity market

## Companies with income in foreign currency







#### **Financials**





- Hagar - Festi - Skeljungur



# Fixed income

# Nominal treasury bonds 7 6 5 4 3 2 1 0 jan. apr. júl. okt. jan. apr. júl. okt. jan. apr. júl. okt. jan. apr. júl. 2020 RIKB 21 0805 RIKB 22 1026 RIKB 23 0515 RIKB 25 0612 RIKB 28 1115











## FX market













# Commodities

## **S&P GSCI commodity indices**



## **Aluminum**



#### Crude oil

Brent Europe Spot



## Shipping

Baltic exchange index



Issuer: Landsbankinn Economic Research – hagfraedideild@landsbankinn.is

The contents and form of this document were produced by employees of Landsbankinn Economic Research and are based on information available to the public when the analysis was compiled. Assessment of this information reflects the views of Economic Research's employees on the analysis date, which may change without notice.

Neither Landsban