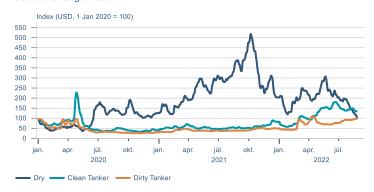

## Shipping

Baltic exchange index

Issuer: Landsbankinn Economic Research – hagfraedideild@landsbankinn.is

The contents and form of this document were produced by employees of Landsbankinn Economic Research and are based on information available to the public when the analysis was compiled. Assessment of this information reflects the views of Economic Research's employees on the analysis date, which may change without notice.