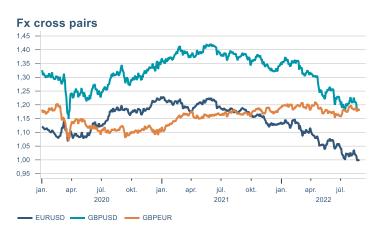

rs

## **Prices**













## Households

## **Private consumption**



## Payment card turnover



## **Deposits and overdrafts**



#### **Industry turnover**



#### **Imports**



## **Consumer sentiment survey**



- Expectations 6 months ahead



# Labour market













## Real estate market















# Tourism industry













# International comparison













► Financial markets

# Equity market









# Equity market

## Companies with income in foreign currency







#### **Financials**





- Hagar - Festi - Skeljungur



# Fixed income

# Nominal treasury bonds 7 6 5 4 3 2 1 0 jan. apr. júl. okt. jan. apr. júl. okt. jan. apr. júl. okt. jan. apr. júl. 2020 RIKB 21 0805 RIKB 22 1026 RIKB 23 0515 RIKB 25 0612 RIKB 28 1115











## FX market













# Commodities

## **S&P GSCI commodity indices**



## **Aluminum**



#### Crude oil

Brent Europe Spot



## Shipping

Baltic exchange index



Issuer: Landsbankinn Economic Research – hagfraedideild@landsbankinn.is

The contents and form of this document were produced by employees of Landsbankinn Economic Research and are based on information available to the public when the analysis was compiled. Assessment of this information reflects the views of Economic Research's employees on the analysis date, which may change without notice.

Neither Landsbankinn hf. nor its personnel can be held responsible for transactions based on the information and opinions expressed here.

Attention should be drawn to the fact that Landsbankinn hf. may, at any time, have direct or indirect interests