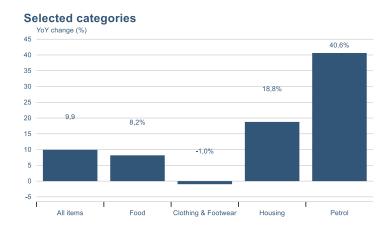

Macro indicators

## **Prices**













## Households

## **Private consumption**



## Payment card turnover



## **Deposits and overdrafts**



#### **Industry turnover**



#### **Imports**



## **Consumer sentiment survey**



- Expectations 6 months ahead



# Labour market













## Real estate market















# Tourism industry













# International comparison













► Financial markets

# Equity market









# Equity market

## Companies with income in foreign currency







#### **Financials**





- Hagar - Festi - Skeljungur



# Fixed income

# Nominal treasury bonds 7 6 5 4 3 2 1 0 jan. apr. júl. okt. jan. apr. júl. okt. jan. apr. júl. okt. jan. apr. júl. 2020 RIKB 21 0805 RIKB 22 1026 RIKB 23 0515 RIKB 25 0612 RIKB 28 1115











## FX market













# Commodities

## *