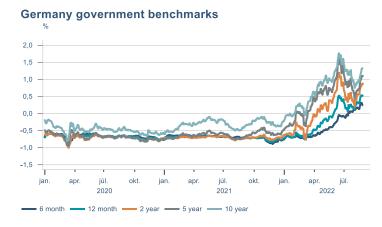

Macro indicators

## **Prices**













## Households

## **Private consumption**



## Payment card turnover



## **Deposits and overdrafts**



#### **Industry turnover**



#### **Imports**



## **Consumer sentiment survey**



- Expectations 6 months ahead



# Labour market













## Real estate market















# Tourism industry













# International comparison













► Financial markets

# Equity market









# Equity market

## Companies with income in foreign currency







#### **Financials**





- Hagar - Festi - Skeljungur



# Fixed income

# Nominal treasury bonds 7 6 5 4 3 2 1 0 jan. apr. júl. okt. jan. apr. júl. okt. jan. apr. júl. okt. jan. apr. júl. 2020 RIKB 21 0805 RIKB 22 1026 RIKB 23 0515 RIKB 25 0612 RIKB 28 1115











## FX market













# Commodities

## **S&P GSCI commodity indices**



## **Aluminum**



#### Crude oil

Brent Europe Spot



## Shipping

Baltic exchange index



Issuer: Landsbankinn Economic Research – hagfraedideild@landsbankinn.is

The contents and form of this document were produced by employees of Landsbankinn Economic Research and are based on information available to the public when the analysis was compiled. Assessment of this information reflects the views of Economic Research's employees on the analysis date, which may change without notice.

Neither Landsbankinn hf. nor its personnel can be held responsible for transactions based on the information and opinions expressed here.

Attention should be drawn to the fact that Landsbankinn hf. may, at any time, have direct