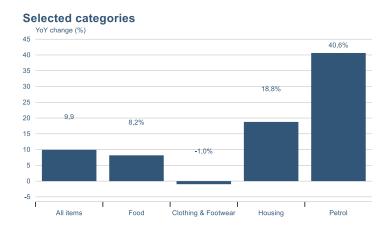

Macro indicators

## **Prices**















## Households

## **Private consumption**



## Payment card turnover



## **Deposits and overdrafts**



### **Industry turnover**



#### **Imports**



## **Consumer sentiment survey**





# Labour market















## Real estate market













# Tourism industry













# International comparison











► Financial markets

# Equity market









# Equity market

## Companies with income in foreign currency





2021

apr.

2022



#### **Financials**



#### Real estate

2020

- Hagar - Festi - Skeljungur



# Fixed income

# Nominal treasury bonds 7 6 5 4 3 2 1 0 jan. apr. júl. okt. jan. apr. júl. okt. jan. apr. júl. 2020 2021 RIKB 21 0805 RIKB 22 1026 RIKB 23 0515 RIKB 25 0612 RIKB 28 1115





Nominal covered bonds







## FX market















#