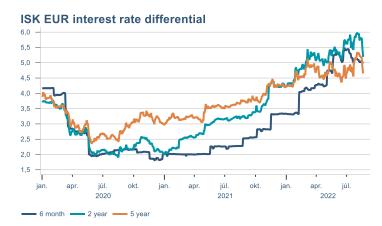

## Households

## **Private consumption**



## Payment card turnover



## **Deposits and overdrafts**



### **Industry turnover**



#### **Imports**



## **Consumer sentiment survey**





# Labour market















## Real estate market













# Tourism industry













# International comparison











► Financial markets

# Equity market









# Equity market

## Companies with income in foreign currency





2021

apr.

2022



#### **Financials**



#### Real estate

2020

- Hagar - Festi - Skeljungur



# Fixed income

# Nominal treasury bonds 7 6 5 4 3 2 1 0 jan. apr. júl. okt. jan. apr. júl. okt. jan. apr. júl. 2020 2021 RIKB 21 0805 RIKB 22 1026 RIKB 23 0515 RIKB 25 0612 RIKB 28 1115





Nominal covered bonds







## FX market















# Commodities

## **S&P GSCI commodity indices**



## **Aluminum**



### Crude oil

Brent Europe Spot



## Shipping

Baltic exchange index



Issuer: Landsbankinn Economic Research – hagfraedideild@landsbankinn.is

The contents and form of this document were produced by employees of Landsbankinn Economic Research and are based on information available to the public when the analysis was compiled. Assessment of this information reflects the views of Economic Research's employees on the analysis date, which may change without notice.

Neither Landsbankinn hf. nor its personnel can be held responsible for transactions based on the information and opinions expressed here.

Attention should be drawn to the fact that Landsbankinn hf. may, at any time, have direct or indirect interests at