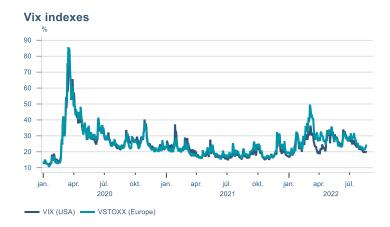

Macro indicators

## **Prices**















## Households

## **Private consumption**



## Payment card turnover



## **Deposits and overdrafts**



### **Industry turnover**



#### **Imports**



## **Consumer sentiment survey**





# Labour market















## Real estate market













# Tourism industry













# International comparison











► Financial markets

# Equity market









# Equity market

## Companies with income in foreign currency





2021

apr.

2022



#### **Financials**



#### Real estate

2020

- Hagar - Festi - Skeljungur



# Fixed income

# Nominal treasury bonds 7 6 5 4 3 2 1 0 jan. apr. júl. okt. jan. apr. júl. okt. jan. apr. júl. 2020 2021 RIKB 21 0805 RIKB 22 1026 RIKB 23 0515 RIKB 25 0612 RIKB 28 1115





Nominal covered bonds







## FX market















# Commodities

## **S&P GSCI commodity indices**



## **Aluminum**



### Crude oil

Brent Europe Spot



## Shipping

Baltic exchange index



Issuer: Landsbankinn Economic Research – hagfraedideild@landsbankinn.is

The contents and form of this document were produced by employees of Landsbankinn Economic Research and are based on information available to the public when the ana