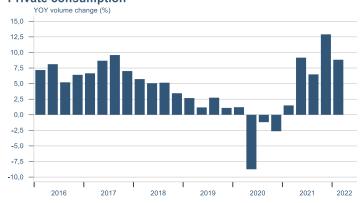

Macro indicators

## **Prices**















## Households

## **Private consumption**



## Payment card turnover



## **Deposits and overdrafts**



### **Industry turnover**



#### **Imports**



## **Consumer sentiment survey**





# Labour market















## Real estate market













# Tourism industry













# International comparison











► Financial markets

# Equity market









# Equity market

## Companies with income in foreign currency





2021

apr.

2022



#### **Financials**



#### Real estate

2020

- Hagar - Festi - Skeljungur



# Fixed income

# Nominal treasury bonds 7 6 5 4 3 2 1 0 jan. apr. júl. okt. jan. apr. júl. okt. jan. apr. júl. 2020 2021 RIKB 21 0805 RIKB 22 1026 RIKB 23 0515 RIKB 25 0612 RIKB 28 1115





Nominal covered bonds







## FX market















# Commodities

## **S&P GSCI commodity indices**