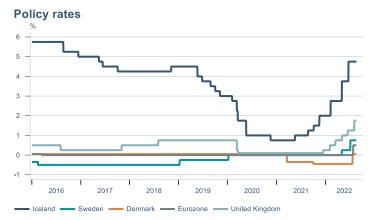

Macro indicators

## **Prices**















## Households

## **Private consumption**



## Payment card turnover



## **Deposits and overdrafts**



### **Industry turnover**



#### **Imports**



## **Consumer sentiment survey**





# Labour market















## Real estate market













# Tourism industry













# International comparison











► Financial markets

# Equity market









# Equity market

## Companies with income in foreign currency





2021

apr.

2022



#### **Financials**



#### Real estate

2020

- Hagar - Festi - Skeljungur



# Fixed income

# Nominal treasury bonds 7 6 5 4 3 2 1 0 jan. apr. júl. okt. jan. apr. júl. okt. jan. apr. júl. 2020 2021 RIKB 21 0805 RIKB 22 1026 RIKB 23 0515 RIKB 25 0612 RIKB 28 1115





Nominal covered bonds







## FX market















# Commodities

## **S&P GSCI commodity indices**



## **Aluminum**



### Crude oil

Brent Europe Spot



## Shipping

Baltic exchange index



Issuer: Landsbankinn Economic Research – hagfraedideild@landsbankinn.is

The contents and form of this document were produced by employees of Landsbankinn Economic Research and are based o