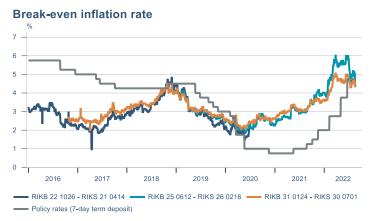

Macro indicators

## **Prices**















## Households

## **Private consumption**



## Payment card turnover



## **Deposits and overdrafts**



### **Industry turnover**



#### **Imports**



## **Consumer sentiment survey**





# Labour market















## Real estate market













# Tourism industry













# International comparison











► Financial markets

# Equity market









# Equity market

## Companies with income in foreign currency





2021

apr.

2022



#### **Financials**



#### Real estate

2020

- Hagar - Festi - Skeljungur



# Fixed income

# Nominal treasury bonds 7 6 5 4 3 2 1 0 jan. apr. júl. okt. jan. apr. júl. okt. jan. apr. júl. 2020 2021 RIKB 21 0805 RIKB 22 1026 RIKB 23 0515 RIKB 25 0612 RIKB 28 1115





Nominal covered bonds







## FX market















# C