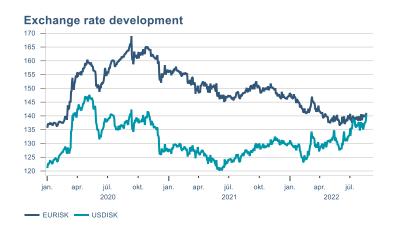

rices**















## Households

## **Private consumption**



## Payment card turnover



## **Deposits and overdrafts**



### **Industry turnover**



#### **Imports**



## **Consumer sentiment survey**





# Labour market















## Real estate market













# Tourism industry













# International comparison











► Financial markets

# Equity market









# Equity market

## Companies with income in foreign currency





2021

apr.

2022



#### **Financials**



#### Real estate

2020

- Hagar - Festi - Skeljungur



# Fixed income

# Nominal treasury bonds 7 6 5 4 3 2 1 0 jan. apr. júl. okt. jan. apr. júl. okt. jan. apr. júl. 2020 2021 RIKB 21 0805 RIKB 22 1026 RIKB 23 0515 RIKB 25 0612 RIKB 28 1115





Nominal covered bonds







## FX market















# Commodities

## **S&P GSCI commodity indices**



## **Aluminum**



### Crude oil

Brent Europe Spot



## Shipping

Baltic exchange index



Issuer: Landsbankinn Economic Research – hagfraedideild@landsbankinn.is

The contents and form of this document were produced by employees of Landsbankinn Economic Research and are based on information available to the public when the analysis was compiled. Assessment of this information reflects the views of Economic Research's employees on the analysis date, which may change without notice.

Neither Landsbankinn hf. nor its personnel can be held responsible for transactions based on the information and opinions expressed here.

Attention should be drawn to the fact that Landsbankinn hf. may, at any time, have direct or indirect int