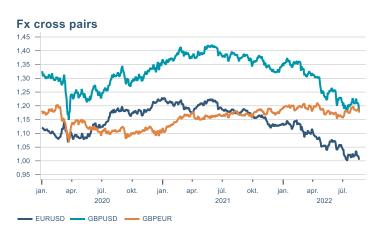

*















## Households

## **Private consumption**



## Payment card turnover



## **Deposits and overdrafts**



### **Industry turnover**



#### **Imports**



## **Consumer sentiment survey**





# Labour market















## Real estate market













# Tourism industry













# International comparison











► Financial markets

# Equity market









# Equity market

## Companies with income in foreign currency





2021

apr.

2022



#### **Financials**



#### Real estate

2020

- Hagar - Festi - Skeljungur



# Fixed income

# Nominal treasury bonds 7 6 5 4 3 2 1 0 jan. apr. júl. okt. jan. apr. júl. okt. jan. apr. júl. 2020 2021 RIKB 21 0805 RIKB 22 1026 RIKB 23 0515 RIKB 25 0612 RIKB 28 1115





Nominal covered bonds







## FX market















# Commodities

## **S&P GSCI commodity indices**



## **Aluminum**



### Crude oil

Brent Europe Spot



## Shipping

Baltic exchange index



Issuer: Landsbankinn Economic Research – hagfraedideild@landsbankinn.is

The contents and form of this document were produced by employees of Landsbankinn Economic Research and are based on information available to the public when the analysis was compiled. Assessment of this information reflects the views of Economic Research's employees on the analysis date, which may change without notice.

Neither Landsbankinn hf. nor its personnel can be held responsible for transactions based on the information and opinions expressed here.

Attention should be drawn to the fact that Landsbankinn hf. may, at any time, have direct or indirect interests