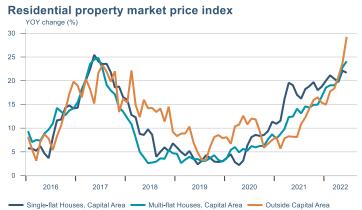

Macro indicators

## **Prices**















## Households

## **Private consumption**



## Payment card turnover



## **Deposits and overdrafts**



### **Industry turnover**



#### **Imports**



## **Consumer sentiment survey**





# Labour market















## Real estate market













# Tourism industry













# International comparison











► Financial markets

# Equity market









# Equity market

## Companies with income in foreign currency





2021

apr.

2022



#### **Financials**



#### Real estate

2020

- Hagar - Festi - Skeljungur



# Fixed income

# Nominal treasury bonds 7 6 5 4 3 2 1 0 jan. apr. júl. okt. jan. apr. júl. okt. jan. apr. júl. 2020 2021 RIKB 21 0805 RIKB 22 1026 RIKB 23 0515 RIKB 25 0612 RIKB 28 1115





Nominal covered bonds







## FX market















# Commodities

## **S&P GSCI commodity indices**



## **Aluminum**



### Crude oil

Brent Europe Spot



## Shipping

Baltic exchange index



Issuer: Landsbankinn Economic Research – hagfraedideild@landsbankinn.is

The contents and form of this document we