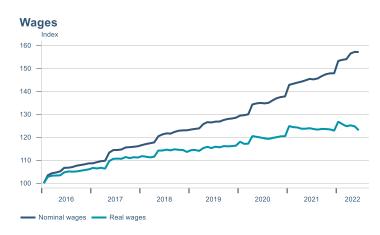

Macro indicators

## **Prices**















## Households

## **Private consumption**



## Payment card turnover



## **Deposits and overdrafts**



### **Industry turnover**



#### **Imports**



## **Consumer sentiment survey**





# Labour market















## Real estate market













# Tourism industry













# International comparison











► Financial markets

# Equity market









# Equity market

## Companies with income in foreign currency





2021

apr.

2022



#### **Financials**



#### Real estate

2020

- Hagar - Festi - Skeljungur



# Fixed income

# Nominal treasury bonds 7 6 5 4 3 2 1 0 jan. apr. júl. okt. jan. apr. júl. okt. jan. apr. júl. 2020 2021 RIKB 21 0805 RIKB 22 1026 RIKB 23 0515 RIKB 25 0612 RIKB 28 1115





Nominal covered bonds







## FX market















# Commodities

## **S&P GSCI commodity indices**



## **Aluminum**



### Crude oil

Brent Europe Spot



## Shipping

Baltic exchange index



Issuer: Landsbankinn Economic Research – hagfraedideild@landsbankinn.is

The contents