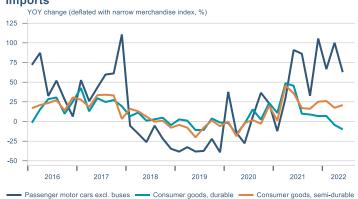

Macro indicators

## **Prices**















## Households

## **Private consumption**



## Payment card turnover



## **Deposits and overdrafts**



### **Industry turnover**



#### **Imports**



## **Consumer sentiment survey**





# Labour market















## Real estate market













# Tourism industry













# International comparison











► Financial markets

# Equity market









# Equity market

## Companies with income in foreign currency





2021

apr.

2022



#### **Financials**



#### Real estate

2020

- Hagar - Festi - Skeljungur



# Fixed income

# Nominal treasury bonds 7 6 5 4 3 2 1 0 jan. apr. júl. okt. jan. apr. júl. okt. jan. apr. júl. 2020 2021 RIKB 21 0805 RIKB 22 1026 RIKB 23 0515 RIKB 25 0612 RIKB 28 1115





Nominal covered bonds







## FX market















# Commodities

## **S&P GSCI commodity indices**



## **Aluminum**



### Crude oil

Brent Europe Spot



## Shipping

Baltic exchange index



Issuer: Landsbanki