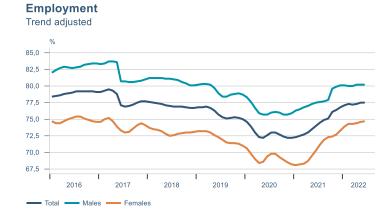

Macro indicators

## **Prices**















## Households

## **Private consumption**



## Payment card turnover



## **Deposits and overdrafts**



### **Industry turnover**



#### **Imports**



## **Consumer sentiment survey**





# Labour market















## Real estate market













# Tourism industry













# International comparison











► Financial markets

# Equity market









# Equity market

## Companies with income in foreign currency





2021

apr.

2022



#### **Financials**



#### Real estate

2020

- Hagar - Festi - Skeljungur



# Fixed income

# Nominal treasury bonds 7 6 5 4 3 2 1 0 jan. apr. júl. okt. jan. apr. júl. okt. jan. apr. júl. 2020 2021 RIKB 21 0805 RIKB 22 1026 RIKB 23 0515 RIKB 25 0612 RIKB 28 1115





Nominal covered bonds







## FX market















# Commodities

## **S&P GSCI commodity indices**



## **Aluminum**



### Crude oil

Brent Europe Spot



## Shipping

Baltic exchange index



Issuer: Landsbankinn Economic Research – hagfraedideild@landsbankinn.is

The co