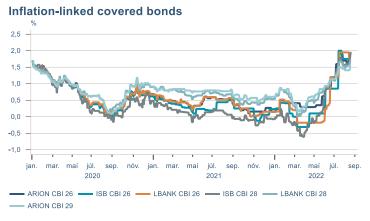

o indicators

## **Prices**















## Households

## **Private consumption**



## Payment card turnover



## **Deposits and overdrafts**



### **Industry turnover**



#### **Imports**



## **Consumer sentiment survey**





# Labour market















## Real estate market













# Tourism industry













# International comparison











► Financial markets

# Equity market









# Equity market

## Companies with income in foreign currency





2021

apr.

2022



#### **Financials**



#### Real estate

2020

- Hagar - Festi - Skeljungur



# Fixed income

# Nominal treasury bonds 7 6 5 4 3 2 1 0 jan. apr. júl. okt. jan. apr. júl. okt. jan. apr. júl. 2020 2021 RIKB 21 0805 RIKB 22 1026 RIKB 23 0515 RIKB 25 0612 RIKB 28 1115





Nominal covered bonds







## FX market















# Commodities

## **S&P GSCI commodity indices**



## **Aluminum**



### Crude oil

Brent Europe Spot



## Shipping

Baltic exchange index



Issuer: Landsbankinn Economic Research – hagfraedideild@landsbankinn.is

The contents and form of this document were produced by employees of Landsbankinn Economic Research and are based on information available to the public when the analysis was compiled. Assessment of this information reflects the views of Economic Research's employees on the analysis date, which may change without notice.

Neither Landsbankinn hf. nor its personnel can be held responsible for transactions based on the information and opinions expressed here.

Attention should be drawn to the fact that Landsbankinn hf. may, at any time, have di