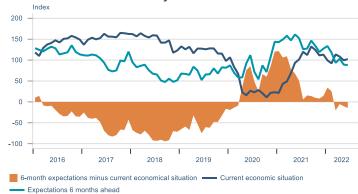

Macro indicators

## **Prices**















## Households

## **Private consumption**



## Payment card turnover



## **Deposits and overdrafts**



### **Industry turnover**



#### **Imports**



## **Consumer sentiment survey**





# Labour market















## Real estate market













# Tourism industry













# International comparison











► Financial markets

# Equity market









# Equity market

## Companies with income in foreign currency





2021

apr.

2022



#### **Financials**



#### Real estate

2020

- Hagar - Festi - Skeljungur



# Fixed income

# Nominal treasury bonds 7 6 5 4 3 2 1 0 jan. apr. júl. okt. jan. apr. júl. okt. jan. apr. júl. 2020 2021 RIKB 21 0805 RIKB 22 1026 RIKB 23 0515 RIKB 25 0612 RIKB 28 1115





Nominal covered bonds







## FX market















# Commodities

## **S&P GSCI commodity indices**



## **Aluminum**



### Crude oil

Brent Europe Spot



## Shipping

Baltic exchange index



Issuer: Landsbankinn Economic Research – hagfraedideil