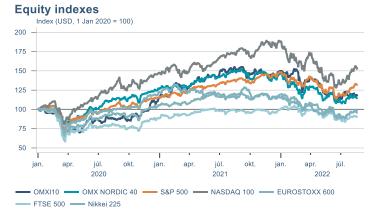

Macro indicators

## **Prices**















## Households

## **Private consumption**



## Payment card turnover



## **Deposits and overdrafts**



### **Industry turnover**



#### **Imports**



## **Consumer sentiment survey**





# Labour market















## Real estate market













# Tourism industry













# International comparison











► Financial markets

# Equity market









# Equity market

## Companies with income in foreign currency





2021

apr.

2022



#### **Financials**



#### Real estate

2020

- Hagar - Festi - Skeljungur



# Fixed income

# Nominal treasury bonds 7 6 5 4 3 2 1 0 jan. apr. júl. okt. jan. apr. júl. okt. jan. apr. júl. 2020 2021 RIKB 21 0805 RIKB 22 1026 RIKB 23 0515 RIKB 25 0612 RIKB 28 1115





Nominal covered bonds







## FX market















# Commodities

## **S&P GSCI commodity indices**



## **Aluminum**



### Crude oil

Brent Europe Spot



## Shipping

Baltic exchange index



Issuer: Landsbankinn Economic Research – hagfraedideild@landsbankinn.is

The contents and form of this document were produced by employees of Landsbankinn Economic Research and are based on information available to the public when the a