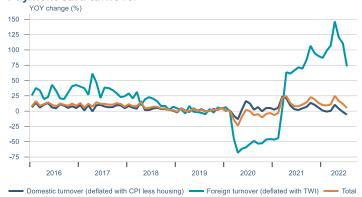

Macro indicators

## **Prices**















## Households

## **Private consumption**



## Payment card turnover



## **Deposits and overdrafts**



### **Industry turnover**



#### **Imports**



## **Consumer sentiment survey**





# Labour market















## Real estate market













# Tourism industry













# International comparison











► Financial markets

# Equity market









# Equity market

## Companies with income in foreign currency





2021

apr.

2022



#### **Financials**



#### Real estate

2020

- Hagar - Festi - Skeljungur



# Fixed income

# Nominal treasury bonds 7 6 5 4 3 2 1 0 jan. apr. júl. okt. jan. apr. júl. okt. jan. apr. júl. 2020 2021 RIKB 21 0805 RIKB 22 1026 RIKB 23 0515 RIKB 25 0612 RIKB 28 1115





Nominal covered bonds







## FX market















# Commodities

## **S&P GSCI commodity indices**



## **Aluminum**



### Crude