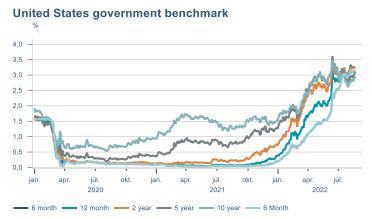

indicators

## **Prices**















## Households

## **Private consumption**



## Payment card turnover



## **Deposits and overdrafts**



### **Industry turnover**



#### **Imports**



## **Consumer sentiment survey**





# Labour market















## Real estate market













# Tourism industry













# International comparison











► Financial markets

# Equity market









# Equity market

## Companies with income in foreign currency





2021

apr.

2022



#### **Financials**



#### Real estate

2020

- Hagar - Festi - Skeljungur



# Fixed income

# Nominal treasury bonds 7 6 5 4 3 2 1 0 jan. apr. júl. okt. jan. apr. júl. okt. jan. apr. júl. 2020 2021 RIKB 21 0805 RIKB 22 1026 RIKB 23 0515 RIKB 25 0612 RIKB 28 1115





Nominal covered bonds







## FX market















# Commodities

## **S&P GSCI commodity indices**



## **Aluminum**



### Crude oil

Brent Europe Spot



## Shipping

Baltic exchange index



Issuer: Landsbankinn Economic Research – hagfraedideild@landsbankinn.is

The contents and form of this document were produced by employees of Landsbankinn Economic Research and are based on information available to the public when the analysis was compiled. Assessment of this information reflects the views of Economic Research's employees on the analysis date, which may change without notice.

Neither Landsbankinn hf. nor its personnel can be held responsible for transactions based on the information and opinions expressed here.

Attention should be drawn to the fact that Landsbankinn hf. may, at any time, have dire