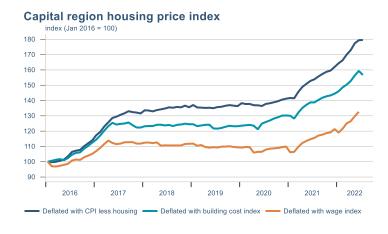

Macro indicators

## **Prices**















## Households

## **Private consumption**



## Payment card turnover



## **Deposits and overdrafts**



### **Industry turnover**



#### **Imports**



## **Consumer sentiment survey**





# Labour market















## Real estate market













# Tourism industry













# International comparison











► Financial markets

# Equity market









# Equity market

## Companies with income in foreign currency





2021

apr.

2022



#### **Financials**



#### Real estate

2020

- Hagar - Festi - Skeljungur



# Fixed income

# Nominal treasury bonds 7 6 5 4 3 2 1 0 jan. apr. júl. okt. jan. apr. júl. okt. jan. apr. júl. 2020 2021 RIKB 21 0805 RIKB 22 1026 RIKB 23 0515 RIKB 25 0612 RIKB 28 1115





Nominal covered bonds







## FX market















# Commodities

## **S&P GSCI commodity indices**



## **Aluminum**



### Crude oil

Brent Europe Spot



## Shipping

Baltic exchange index



Issuer: Landsbankinn Economic Research – hagfraedideild@landsbankinn.is

The contents and form of this document were