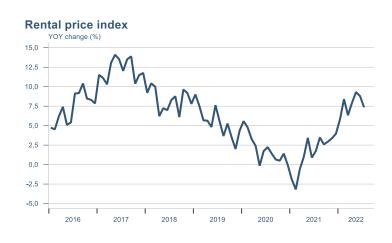

Macro indicators

## **Prices**















## Households

## **Private consumption**



## Payment card turnover



## **Deposits and overdrafts**



### **Industry turnover**



#### **Imports**



## **Consumer sentiment survey**





# Labour market















## Real estate market













# Tourism industry













# International comparison











► Financial markets

# Equity market









# Equity market

## Companies with income in foreign currency





2021

apr.

2022



#### **Financials**



#### Real estate

2020

- Hagar - Festi - Skeljungur



# Fixed income

# Nominal treasury bonds 7 6 5 4 3 2 1 0 jan. apr. júl. okt. jan. apr. júl. okt. jan. apr. júl. 2020 2021 RIKB 21 0805 RIKB 22 1026 RIKB 23 0515 RIKB 25 0612 RIKB 28 1115





Nominal covered bonds







## FX market















# Commodities

## **S&P GSCI commodity indices**



## **Aluminum**



### Crude oil

Brent Europe Spot



## Shipping

Baltic exchange index



Issuer: Landsbankinn Economic Research – hagfraedideild@landsbankinn.is

The contents and form of this document were p