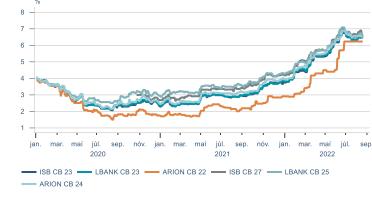

# Nominal treasury bonds 7 6 5 4 3 2 1 0 jan. apr. júl. okt. jan. apr. júl. okt. jan. apr. júl. 2020 2021 RIKB 21 0805 RIKB 22 1026 RIKB 23 0515 RIKB 25 0612 RIKB 28 1115

Nominal covered bonds