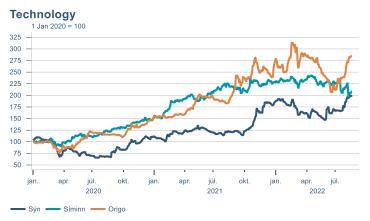

Macro indicators

## **Prices**















## Households

## **Private consumption**



## Payment card turnover



## **Deposits and overdrafts**



### **Industry turnover**



#### **Imports**



## **Consumer sentiment survey**





# Labour market















## Real estate market













# Tourism industry













# International comparison











► Financial markets

# Equity market









# Equity market

## Companies with income in foreign currency





2021

apr.

2022



#### **Financials**



#### Real estate

2020

- Hagar - Festi - Skeljungur



# Fixed income

# Nominal treasury bonds 7 6 5 4 3 2 1 0 jan. apr. júl. okt. jan. apr. júl. okt. jan. apr. júl. 2020 2021 RIKB 21 0805 RIKB 22 1026 RIKB 23 0515 RIKB 25 0612 RIKB 28 1115





Nominal covered bonds







## FX market















# Commodities

## **S&P GSCI commodity indices**



## **Aluminum**



### Crude oil

Brent Europe Spot



## Shipping

Baltic exchange index



Issuer: Landsbankinn Economic Research – hagfraedideild@landsbankinn.is

The contents and form of this document were produced by employees of Landsbankinn Economic Research and are based on information available to the public when the analysis was compiled. Assessment of this information reflects the views of Economic Resea