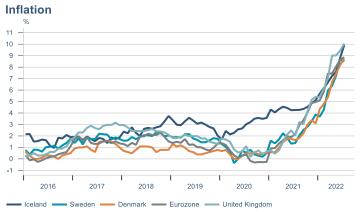

Macro indicators

## **Prices**















## Households

## **Private consumption**



## Payment card turnover



## **Deposits and overdrafts**



### **Industry turnover**



#### **Imports**



## **Consumer sentiment survey**





# Labour market















## Real estate market













# Tourism industry













# International comparison











► Financial markets

# Equity market









# Equity market

## Companies with income in foreign currency





2021

apr.

2022



#### **Financials**



#### Real estate

2020

- Hagar - Festi - Skeljungur



# Fixed income

# Nominal treasury bonds 7 6 5 4 3 2 1 0 jan. apr. júl. okt. jan. apr. júl. okt. jan. apr. júl. 2020 2021 RIKB 21 0805 RIKB 22 1026 RIKB 23 0515 RIKB 25 0612 RIKB 28 1115





Nominal covered bonds







## FX market















# Commodities

## **S&P GSCI commodity indices**



## **Aluminum**



### Crude oil

Brent Europe Spot



## Shipping

Baltic exchange index



Issuer: Landsbankinn Economic Research – hagfraedideild@landsbankinn.is

The contents and form of this document were produced by employees of Landsbankinn Economic Research and are based