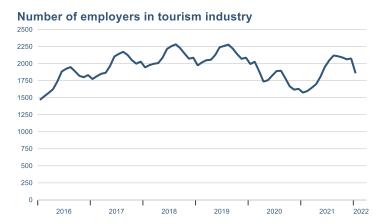

Macro indicators

## **Prices**















## Households

## **Private consumption**



## Payment card turnover



## **Deposits and overdrafts**



### **Industry turnover**



#### **Imports**



## **Consumer sentiment survey**





# Labour market















## Real estate market













# Tourism industry













# International comparison











► Financial markets

# Equity market









# Equity market

## Companies with income in foreign currency





2021

apr.

2022



#### **Financials**



#### Real estate

2020

- Hagar - Festi - Skeljungur



# Fixed income

# Nominal treasury bonds 7 6 5 4 3 2 1 0 jan. apr. júl. okt. jan. apr. júl. okt. jan. apr. júl. 2020 2021 RIKB 21 0805 RIKB 22 1026 RIKB 23 0515 RIKB 25 0612 RIKB 28 1115





Nominal covered bonds







## FX market















# Commodities

## **S&P GSCI commodity indices**



## **Aluminum**



### Crude oil

Brent Europe Spot



## Shipping

Baltic exchange index



Issuer: Landsbankinn Economic Research – hagfraedideild@landsbankinn.is

The contents and form of this document were produced by employees of Landsbanki