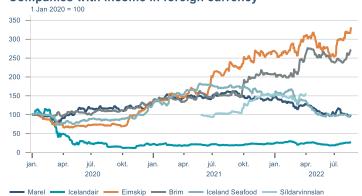

Macro indicators

## **Prices**















## Households

## **Private consumption**



## Payment card turnover



## **Deposits and overdrafts**



### **Industry turnover**



#### **Imports**



## **Consumer sentiment survey**





# Labour market















## Real estate market













# Tourism industry













# International comparison











► Financial markets

# Equity market









# Equity market

## Companies with income in foreign currency





2021

apr.

2022



#### **Financials**



#### Real estate

2020

- Hagar - Festi - Skeljungur



# Fixed income

# Nominal treasury bonds 7 6 5 4 3 2 1 0 jan. apr. júl. okt. jan. apr. júl. okt. jan. apr. júl. 2020 2021 RIKB 21 0805 RIKB 22 1026 RIKB 23 0515 RIKB 25 0612 RIKB 28 1115





Nominal covered bonds







## FX market















# Commodities

## **S&P GSCI commodity indices**



## **Aluminum**



### Crude oil

Brent Europe Spot



## Shipping

Baltic exchange index



Issuer: Landsbankinn Economic Research – hagfraedideild@landsbankinn.is

The contents and form of this document were produced by employees of Landsbankinn Economic Research and are based on information available to the public when the analysis was compiled. Assessment of this information reflects the v