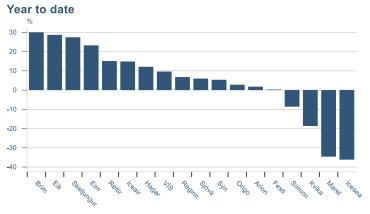

Macro indicators

## **Prices**















## Households

## **Private consumption**



## Payment card turnover



## **Deposits and overdrafts**



### **Industry turnover**



#### **Imports**



## **Consumer sentiment survey**





# Labour market















## Real estate market













# Tourism industry













# International comparison











► Financial markets

# Equity market









# Equity market

## Companies with income in foreign currency





2021

apr.

2022



#### **Financials**



#### Real estate

2020

- Hagar - Festi - Skeljungur



# Fixed income

# Nominal treasury bonds 7 6 5 4 3 2 1 0 jan. apr. júl. okt. jan. apr. júl. okt. jan. apr. júl. 2020 2021 RIKB 21 0805 RIKB 22 1026 RIKB 23 0515 RIKB 25 0612 RIKB 28 1115





Nominal covered bonds







## FX market















# Commodities

## **S&P GSCI commodity indices**



## **Aluminum**



### Crude oil

Brent Europe Spot



## Shipping

Baltic exchange index



Issuer: Landsbankinn Economic Research – hagfraedideild@landsbankinn.is

The contents and form of this document were produced by employees of Landsbankinn Economic Research and are based on information available to the public when the