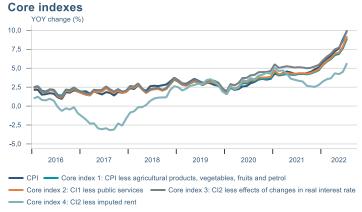

Macro indicators

## **Prices**















## Households

## **Private consumption**



## Payment card turnover



## **Deposits and overdrafts**



### **Industry turnover**



#### **Imports**



## **Consumer sentiment survey**





# Labour market















## Real estate market













# Tourism industry













# International comparison











► Financial markets

# Equity market









# Equity market

## Companies with income in foreign currency





2021

apr.

2022



#### **Financials**



#### Real estate

2020

- Hagar - Festi - Skeljungur



# Fixed income

# Nominal treasury bonds 7 6 5 4 3 2 1 0 jan. apr. júl. okt. jan. apr. júl. okt. jan. apr. júl. 2020 2021 RIKB 21 0805 RIKB 22 1026 RIKB 23 0515 RIKB 25 0612 RIKB 28 1115





Nominal covered bonds







## FX market