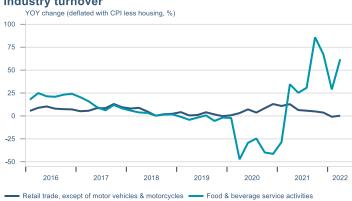

Macro indicators

## **Prices**















## Households

## **Private consumption**



## Payment card turnover



## **Deposits and overdrafts**



### **Industry turnover**



#### **Imports**



## **Consumer sentiment survey**





# Labour market















## Real estate market













# Tourism industry













# International comparison











► Financial markets

# Equity market









# Equity market

## Companies with income in foreign currency





2021

apr.

2022



#### **Financials**



#### Real estate

2020

- Hagar - Festi - Skeljungur



# Fixed income

# Nominal treasury bonds 7 6 5 4 3 2 1 0 jan. apr. júl. okt. jan. apr. júl. okt. jan. apr. júl. 2020 2021 RIKB 21 0805 RIKB 22 1026 RIKB 23 0515 RIKB 25 0612 RIKB 28 1115





Nominal covered bonds







## FX market















# Commodities

## **S&P GSCI commodity indices**



## **Aluminum**



### Crude oil

Brent Europe Spot



## Shipping

Baltic exchange index