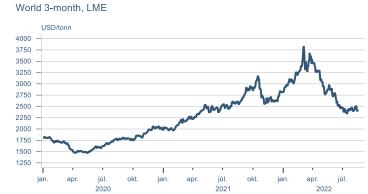

turnover



## **Deposits and overdrafts**



### **Industry turnover**



#### **Imports**



## **Consumer sentiment survey**





# Labour market















## Real estate market













# Tourism industry













# International comparison











► Financial markets

# Equity market









# Equity market

## Companies with income in foreign currency





2021

apr.

2022



#### **Financials**



#### Real estate

2020

- Hagar - Festi - Skeljungur



# Fixed income

# Nominal treasury bonds 7 6 5 4 3 2 1 0 jan. apr. júl. okt. jan. apr. júl. okt. jan. apr. júl. 2020 2021 RIKB 21 0805 RIKB 22 1026 RIKB 23 0515 RIKB 25 0612 RIKB 28 1115





Nominal covered bonds







## FX market















# Commodities

## **S&P GSCI commodity indices**



## **Aluminum**



### Crude oil

Brent Europe Spot



## Shipping

Baltic exchange index



Issuer: Landsbankinn Economic Research – hagfraedideild@landsbankinn.is

The contents and form of this document were produced by employees of Landsbankinn Economic Research and are based on information available to the public when the analysis was compiled. Assessment of this information reflects the views of Economic Research's employees on the analysis date, which may change without notice.

Neither Landsbankinn hf. nor its personnel can be held responsible for transactions based on the information and opinions expressed here.

Attention should be drawn to the fact that Landsbankinn hf. may, at any time, have direct or indirect interests at stake either on its own behalf or through its subsidiaries or customers,