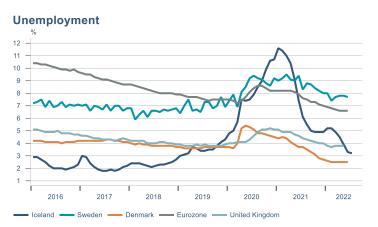

Macro indicators

## **Prices**















## Households

## **Private consumption**



## Payment card turnover



## **Deposits and overdrafts**



### **Industry turnover**



#### **Imports**



## **Consumer sentiment survey**





# Labour market















## Real estate market













# Tourism industry













# International comparison











► Financial markets

# Equity market









# Equity market

## Companies with income in foreign currency





2021

apr.

2022



#### **Financials**



#### Real estate

2020

- Hagar - Festi - Skeljungur



# Fixed income

# Nominal treasury bonds 7 6 5 4 3 2 1 0 jan. apr. júl. okt. jan. apr. júl. okt. jan. apr. júl. 2020 2021 RIKB 21 0805 RIKB 22 1026 RIKB 23 0515 RIKB 25 0612 RIKB 28 1115





Nominal covered bonds







## FX market















# Commodities

## **S&P GSCI commodity indices**



## **Aluminum**



### Crude oil

Brent Europe Spot



## Shipping

Baltic exchange index



Issuer: Landsbankinn Economic Research – hagfraedideild@landsbankinn.is

The contents and form of this document were produced by employees of Landsbankinn Economic Research and are based on