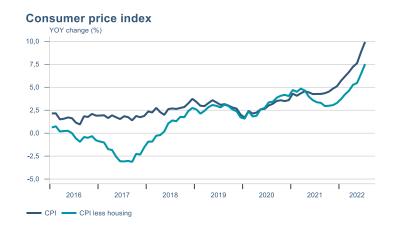

Macro indicators

## **Prices**















## Households

## **Private consumption**



## Payment card turnover



## **Deposits and overdrafts**



### **Industry turnover**



#### **Imports**



## **Consumer sentiment survey**





# Labour market















## Real estate market













# Tourism industry













# International comparison











► Financial markets

# Equity market









# Equity market

## Companies with income in foreign currency





2021

apr.

2022



#### **Financials**



#### Real estate

2020

- Hagar - Festi - Skeljungur



# Fixed income

# Nominal treasury bonds 7 6 5 4 3 2 1 0 jan. apr. júl. okt. jan. apr. júl. okt. jan. apr. júl. 2020 2021 RIKB 21 0805 RIKB 22 1026 RIKB 23 0515 RIKB 25 0612 RIKB 28 1115





Nominal covered bonds







## FX market