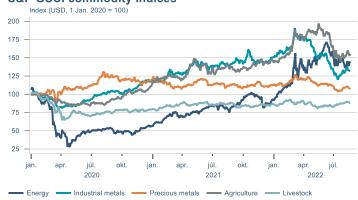

## Payment card turnover



## **Deposits and overdrafts**



### **Industry turnover**



#### **Imports**



## **Consumer sentiment survey**





# Labour market















## Real estate market













# Tourism industry













# International comparison











► Financial markets

# Equity market









# Equity market

## Companies with income in foreign currency





2021

apr.

2022



#### **Financials**



#### Real estate

2020

- Hagar - Festi - Skeljungur



# Fixed income

# Nominal treasury bonds 7 6 5 4 3 2 1 0 jan. apr. júl. okt. jan. apr. júl. okt. jan. apr. júl. 2020 2021 RIKB 21 0805 RIKB 22 1026 RIKB 23 0515 RIKB 25 0612 RIKB 28 1115





Nominal covered bonds







## FX market















# Commodities

## **S&P GSCI commodity indices**



## **Aluminum**



### Crude oil

Brent Europe Spot



## Shipping

Baltic exchange index



Issuer: Landsbankinn Economic Research – hagfraedideild@landsbankinn.is

The contents and form of this document were produced by employees of Landsbankinn Economic Research and are based on information available to the public when the analysis was compiled. Assessment of this information reflects the views of Economic Research's employees on the analysis date, which may change without notice.

Neither Landsbankinn hf. nor its personnel can be held responsible for transactions based on the information and opinions expressed here.

Attention should be drawn to the fact that Landsbankinn hf. may, at any time, have direct or indirect interests at stake either on its own behalf or through its subsidia