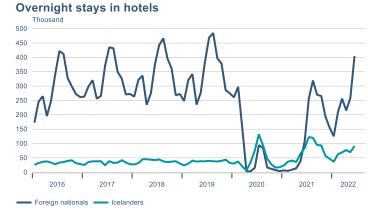

Macro indicators

## **Prices**















## Households

## **Private consumption**



## Payment card turnover



## **Deposits and overdrafts**



### **Industry turnover**



#### **Imports**



## **Consumer sentiment survey**





# Labour market















## Real estate market













# Tourism industry













# International comparison











► Financial markets

# Equity market









# Equity market

## Companies with income in foreign currency





2021

apr.

2022



#### **Financials**



#### Real estate

2020

- Hagar - Festi - Skeljungur



# Fixed income

# Nominal treasury bonds 7 6 5 4 3 2 1 0 jan. apr. júl. okt. jan. apr. júl. okt. jan. apr. júl. 2020 2021 RIKB 21 0805 RIKB 22 1026 RIKB 23 0515 RIKB 25 0612 RIKB 28 1115





Nominal covered bonds







## FX market















# Commodities

## **S&P GSCI commodity indices**



## **Aluminum**



### Crude oil

Brent Europe Spot



## Shipping

Baltic exchange index



Issuer: Landsbankinn Economic Research – hagfraedideild@landsbankinn.is

The contents and form of this document were produced by employees of Landsb