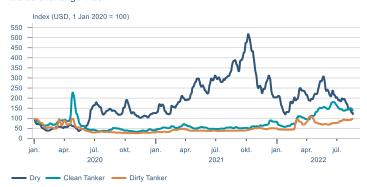

## Shipping

Baltic exchange index

Issuer: Landsbankinn Economic Research – hagfraedideild@landsbankinn.is

The contents and form of this document were produced by employees of Landsbankinn Economic Research and are based on information available to the public when the analysis was compiled. Assessment of this information reflects the views of Economic Research's employees on the analysis date, which may change without notice.