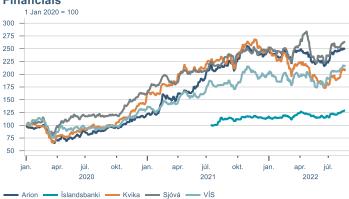

Macro indicators

## **Prices**















## Households

## **Private consumption**



## Payment card turnover



## **Deposits and overdrafts**



### **Industry turnover**



#### **Imports**



## **Consumer sentiment survey**





# Labour market















## Real estate market













# Tourism industry













# International comparison











► Financial markets

# Equity market









# Equity market

## Companies with income in foreign currency





2021

apr.

2022



#### **Financials**



#### Real estate

2020

- Hagar - Festi - Skeljungur



# Fixed income

# Nominal treasury bonds 7 6 5 4 3 2 1 0 jan. apr. júl. okt. jan. apr. júl. okt. jan. apr. júl. 2020 2021 RIKB 21 0805 RIKB 22 1026 RIKB 23 0515 RIKB 25 0612 RIKB 28 1115





Nominal covered bonds







## FX market















# Commodities

## **S&P GSCI commodity indices**



## **Aluminum**



### Crude oil

Brent Europe Spot



## Shipping

Baltic exchange index



Issuer: Landsbankinn Economic Research – hagfraedideild@landsbankinn.is

The contents and form of this document were produced by employees of Landsbankinn Economic Research and are based on information available to the public when the analysis was compiled. Assessment of this information reflects the views of Economic Research's employees on the