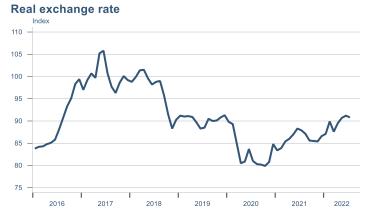

## Households

## **Private consumption**



## Payment card turnover



## **Deposits and overdrafts**



### **Industry turnover**



#### **Imports**



## **Consumer sentiment survey**





# Labour market















## Real estate market













# Tourism industry













# International comparison











► Financial markets

# Equity market









# Equity market

## Companies with income in foreign currency





2021

apr.

2022



#### **Financials**



#### Real estate

2020

- Hagar - Festi - Skeljungur



# Fixed income

# Nominal treasury bonds 7 6 5 4 3 2 1 0 jan. apr. júl. okt. jan. apr. júl. okt. jan. apr. júl. 2020 2021 RIKB 21 0805 RIKB 22 1026 RIKB 23 0515 RIKB 25 0612 RIKB 28 1115





Nominal covered bonds







## FX market















# Commodities

## **S&P GSCI commodity indices**



## **Aluminum**



### Crude oil

Brent Europe Spot



## Shipping

Baltic exchange index



Issuer: Landsbankinn Economic Research – hagfraedideild@landsbankinn.is

The contents and form of this document were produced by employees of Landsbankinn Economic Research and are based on information available to the public when the analysis was compiled. Assessment of this information reflects the views of Economic Research's employees on the analysis date, which may change without notice.

Neither Landsbankinn hf. nor its personnel can be held responsible for transactions based on the information and opinions expressed here.

Attention should be drawn to the fact that Landsbankinn hf. may, at any time, have direct or indirect interests a