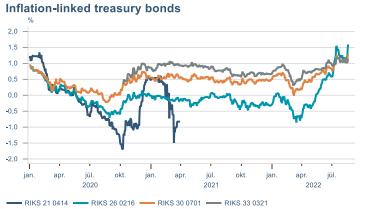

Macro indicators

## **Prices**















## Households

## **Private consumption**



## Payment card turnover



## **Deposits and overdrafts**



### **Industry turnover**



#### **Imports**



## **Consumer sentiment survey**





# Labour market















## Real estate market













# Tourism industry













# International comparison











► Financial markets

# Equity market









# Equity market

## Companies with income in foreign currency





2021

apr.

2022



#### **Financials**



#### Real estate

2020

- Hagar - Festi - Skeljungur



# Fixed income

# Nominal treasury bonds 7 6 5 4 3 2 1 0 jan. apr. júl. okt. jan. apr. júl. okt. jan. apr. júl. 2020 2021 RIKB 21 0805 RIKB 22 1026 RIKB 23 0515 RIKB 25 0612 RIKB 28 1115





Nominal covered bonds







## FX market















# Commodities

## **S&P GSCI commodity indices**



## **Aluminum**



### Crude oil

Brent Europe Spot



## Shipping

Baltic exchange index



Issuer: Landsbankinn Economic Research – hagfraedideild@landsbankinn.is

The contents and form of this document were produced by employees of Landsbankinn Economic Research and are based on information available to the public when the analysis was compiled. Assessment of this information reflects the views of Economic Research's employees on the analysis date, which may change without notice.

Neither Landsbankinn hf. nor its personnel can be held responsible for transactions based on the information and opinions expressed here.

Attention should be drawn to the fact that Landsbankinn hf