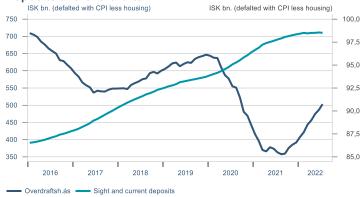

Macro indicators

## **Prices**















## Households

## **Private consumption**



## Payment card turnover



## **Deposits and overdrafts**



### **Industry turnover**



#### **Imports**



## **Consumer sentiment survey**





# Labour market















## Real estate market













# Tourism industry













# International comparison











► Financial markets

# Equity market









# Equity market

## Companies with income in foreign currency





2021

apr.

2022



#### **Financials**



#### Real estate

2020

- Hagar - Festi - Skeljungur



# Fixed income

# Nominal treasury bonds 7 6 5 4 3 2 1 0 jan. apr. júl. okt. jan. apr. júl. okt. jan. apr. júl. 2020 2021 RIKB 21 0805 RIKB 22 1026 RIKB 23 0515 RIKB 25 0612 RIKB 28 1115





Nominal covered bonds







## FX market















# Commodities

## **S&P GSCI commodity indices**



## **Aluminum**



### Crude oil

Brent Europe Spot



## Ship