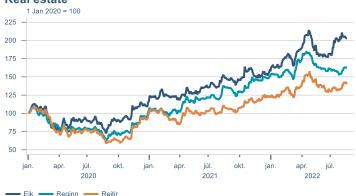

Macro indicators

## **Prices**















## Households

## **Private consumption**



## Payment card turnover



## **Deposits and overdrafts**



### **Industry turnover**



#### **Imports**



## **Consumer sentiment survey**





# Labour market















## Real estate market













# Tourism industry













# International comparison











► Financial markets

# Equity market









# Equity market

## Companies with income in foreign currency





2021

apr.

2022



#### **Financials**



#### Real estate

2020

- Hagar - Festi - Skeljungur



# Fixed income

# Nominal treasury bonds 7 6 5 4 3 2 1 0 jan. apr. júl. okt. jan. apr. júl. okt. jan. apr. júl. 2020 2021 RIKB 21 0805 RIKB 22 1026 RIKB 23 0515 RIKB 25 0612 RIKB 28 1115





Nominal covered bonds







## FX market















# Commodities

## **S&P GSCI commodity indices**



## **Aluminum**



### Crude oil

Brent Europe Spot



## Shipping

Baltic exchange index



Issuer: Landsbankinn Economic Research – hagfraedideild@landsbankinn.is

The contents and form of this document were produced by employees of Landsbankinn Economic Research and are based on information available to the public when the analysis was compiled. Assessment of this information reflects the views of Economic Research's employees on the analysis date, which may change without notice.

Neither