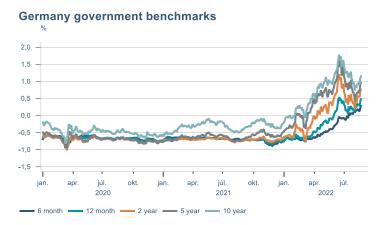

dicators

## **Prices**















## Households

## **Private consumption**



## Payment card turnover



## **Deposits and overdrafts**



### **Industry turnover**



#### **Imports**



## **Consumer sentiment survey**





# Labour market















## Real estate market













# Tourism industry













# International comparison











► Financial markets

# Equity market









# Equity market

## Companies with income in foreign currency





2021

apr.

2022



#### **Financials**



#### Real estate

2020

- Hagar - Festi - Skeljungur



# Fixed income

# Nominal treasury bonds 7 6 5 4 3 2 1 0 jan. apr. júl. okt. jan. apr. júl. okt. jan. apr. júl. 2020 2021 RIKB 21 0805 RIKB 22 1026 RIKB 23 0515 RIKB 25 0612 RIKB 28 1115





Nominal covered bonds







## FX market















# Commodities

## **S&P GSCI commodity indices**



## **Aluminum**



### Crude oil

Brent Europe Spot



## Shipping

Baltic exchange index



Issuer: Landsbankinn Economic Research – hagfraedideild@landsbankinn.is

The contents and form of this document were produced by employees of Landsbankinn Economic Research and are based on information available to the public when the analysis was compiled. Assessment of this information reflects the views of Economic Research's employees on the analysis date, which may change without notice.

Neither Landsbankinn hf. nor its personnel can be held responsible for transactions based on the information and opinions expressed here.

Attention should be drawn to the fact that Landsbankinn hf. may, at any time, have direct