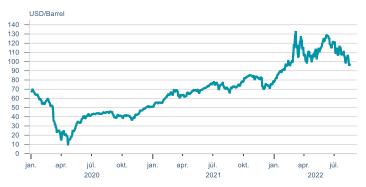

rafts**



### **Industry turnover**



#### **Imports**



## **Consumer sentiment survey**





# Labour market















## Real estate market













# Tourism industry













# International comparison











► Financial markets

# Equity market









# Equity market

## Companies with income in foreign currency





2021

apr.

2022



#### **Financials**



#### Real estate

2020

- Hagar - Festi - Skeljungur



# Fixed income

# Nominal treasury bonds 7 6 5 4 3 2 1 0 jan. apr. júl. okt. jan. apr. júl. okt. jan. apr. júl. 2020 2021 RIKB 21 0805 RIKB 22 1026 RIKB 23 0515 RIKB 25 0612 RIKB 28 1115





Nominal covered bonds







## FX market















# Commodities

## **S&P GSCI commodity indices**



## **Aluminum**



### Crude oil

Brent Europe Spot



## Shipping

Baltic exchange index



Issuer: Landsbankinn Economic Research – hagfraedideild@landsbankinn.is

The contents and form of this document were produced by employees of Landsbankinn Economic Research and are based on information available to the public when the analysis was compiled. Assessment of this information reflects the views of Economic Research's employees on the analysis date, which may change without notice.

Neither Landsbankinn hf. nor its personnel can be held responsible for transactions based on the information and opinions expressed here.

Attention should be drawn to the fact that Landsbankinn hf. may, at any time, have direct or indirect interests at stake either on its own behalf or through its subsidiaries or customers, for instance as an investor, credito