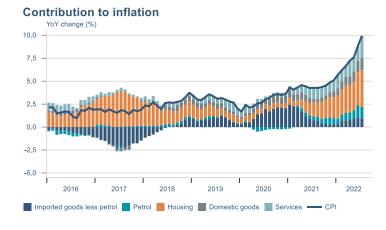

Macro indicators

## **Prices**















## Households

## **Private consumption**



## Payment card turnover



## **Deposits and overdrafts**



### **Industry turnover**



#### **Imports**



## **Consumer sentiment survey**





# Labour market















## Real estate market













# Tourism industry













# International comparison











► Financial markets

# Equity market









# Equity market

## Companies with income in foreign currency





2021

apr.

2022



#### **Financials**



#### Real estate

2020

- Hagar - Festi - Skeljungur



# Fixed income

# Nominal treasury bonds 7 6 5 4 3 2 1 0 jan. apr. júl. okt. jan. apr. júl. okt. jan. apr. júl. 2020 2021 RIKB 21 0805 RIKB 22 1026 RIKB 23 0515 RIKB 25 0612 RIKB 28 1115





Nominal covered bonds







## FX market