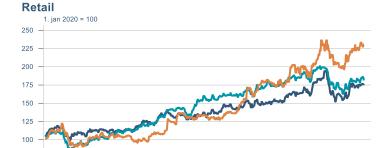

Macro indicators

## **Prices**















## Households

## **Private consumption**



## Payment card turnover



## **Deposits and overdrafts**



### **Industry turnover**



#### **Imports**



## **Consumer sentiment survey**





# Labour market















## Real estate market













# Tourism industry













# International comparison











► Financial markets

# Equity market









# Equity market

## Companies with income in foreign currency





2021

apr.

2022



#### **Financials**



#### Real estate

2020

- Hagar - Festi - Skeljungur



# Fixed income

# Nominal treasury bonds 7 6 5 4 3 2 1 0 jan. apr. júl. okt. jan. apr. júl. okt. jan. apr. júl. 2020 2021 RIKB 21 0805 RIKB 22 1026 RIKB 23 0515 RIKB 25 0612 RIKB 28 1115





Nominal covered bonds







## FX market















# Commodities

## **S&P GSCI commodity indices**



## **Aluminum**



### Crude oil

Brent Europe Spot



## Shipping

Baltic exchange index



Issuer: Landsbankinn Economic Research – hagfraedideild@landsbankinn.is

The contents and form of this document were produced by employees of Landsbankinn Economic Research and are based on information available to the public when the analysis was compiled. Assessment of this information reflects the vie