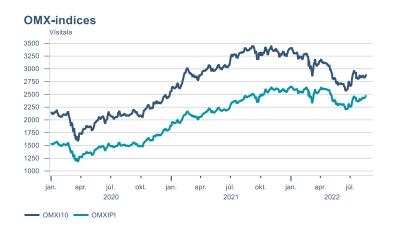

Macro indicators

## **Prices**















## Households

## **Private consumption**



## Payment card turnover



## **Deposits and overdrafts**



### **Industry turnover**



#### **Imports**



## **Consumer sentiment survey**





# Labour market















## Real estate market













# Tourism industry













# International comparison











► Financial markets

# Equity market









# Equity market

## Companies with income in foreign currency





2021

apr.

2022



#### **Financials**



#### Real estate

2020

- Hagar - Festi - Skeljungur



# Fixed income

# Nominal treasury bonds 7 6 5 4 3 2 1 0 jan. apr. júl. okt. jan. apr. júl. okt. jan. apr. júl. 2020 2021 RIKB 21 0805 RIKB 22 1026 RIKB 23 0515 RIKB 25 0612 RIKB 28 1115





Nominal covered bonds







## FX market















# Commodities

## **S&P GSCI commodity indices**



## **Aluminum**



### Crude oil

Brent Europe Spot



## Shipping

Baltic exchange index



Issuer: Landsbankinn Economic Research – hagfraedideild@landsbankinn.is

The contents and form of this document were produced by employees of Landsbankinn Economic Research and are based on information available to the public when t