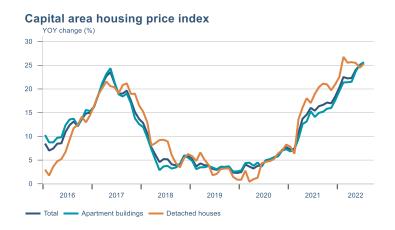

Macro indicators

## **Prices**















## Households

## **Private consumption**



## Payment card turnover



## **Deposits and overdrafts**



### **Industry turnover**



#### **Imports**



## **Consumer sentiment survey**





# Labour market















## Real estate market













# Tourism industry













# International comparison











► Financial markets

# Equity market









# Equity market

## Companies with income in foreign currency





2021

apr.

2022



#### **Financials**



#### Real estate

2020

- Hagar - Festi - Skeljungur



# Fixed income

# Nominal treasury bonds 7 6 5 4 3 2 1 0 jan. apr. júl. okt. jan. apr. júl. okt. jan. apr. júl. 2020 2021 RIKB 21 0805 RIKB 22 1026 RIKB 23 0515 RIKB 25 0612 RIKB 28 1115





Nominal covered bonds







## FX market















# Commodities

## **S&P GSCI commodity indices**



## **Aluminum**



### Crude oil

Brent Europe Spot



## Shipping

Baltic exchange index



Issuer: Landsbankinn Economic Research – hagfraedideild@landsbankinn.is

The contents and form of this document