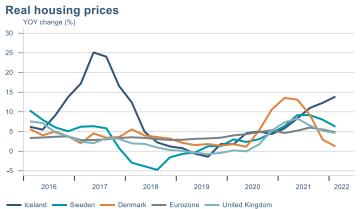

Macro indicators

## **Prices**















## Households

## **Private consumption**



## Payment card turnover



## **Deposits and overdrafts**



### **Industry turnover**



#### **Imports**



## **Consumer sentiment survey**





# Labour market















## Real estate market













# Tourism industry













# International comparison











► Financial markets

# Equity market









# Equity market

## Companies with income in foreign currency





2021

apr.

2022



#### **Financials**



#### Real estate

2020

- Hagar - Festi - Skeljungur



# Fixed income

# Nominal treasury bonds 7 6 5 4 3 2 1 0 jan. apr. júl. okt. jan. apr. júl. okt. jan. apr. júl. 2020 2021 RIKB 21 0805 RIKB 22 1026 RIKB 23 0515 RIKB 25 0612 RIKB 28 1115





Nominal covered bonds







## FX market















# Commodities

## **S&P GSCI commodity indices**



## **Aluminum**



### Crude oil

Brent Europe Spot



## Shipping

Baltic exchange index



Issuer: Landsbankinn Economic Research – hagfraedideild@landsbankinn.is

The contents and form of this document were produced by employees of Landsbankinn Economic Research and are based on in