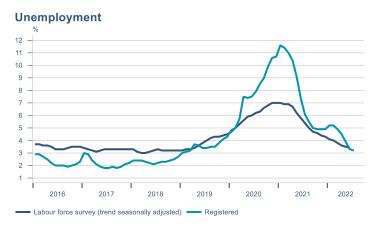

Macro indicators

## **Prices**















## Households

## **Private consumption**



## Payment card turnover



## **Deposits and overdrafts**



### **Industry turnover**



#### **Imports**



## **Consumer sentiment survey**





# Labour market















## Real estate market













# Tourism industry













# International comparison











► Financial markets

# Equity market









# Equity market

## Companies with income in foreign currency





2021

apr.

2022



#### **Financials**



#### Real estate

2020

- Hagar - Festi - Skeljungur



# Fixed income

# Nominal treasury bonds 7 6 5 4 3 2 1 0 jan. apr. júl. okt. jan. apr. júl. okt. jan. apr. júl. 2020 2021 RIKB 21 0805 RIKB 22 1026 RIKB 23 0515 RIKB 25 0612 RIKB 28 1115





Nominal covered bonds







## FX market















# Commodities

## **S&P GSCI commodity indices**



## **Aluminum**



### Crude oil

Brent Europe Spot



## Shipping

Baltic exchange index



Issuer: Landsbankinn Economic Research – hagfraedideild@landsbankinn.is

Th