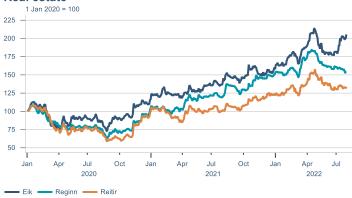

Macro indicators

# **Prices**















# Households

## **Private consumption**



### Payment card turnover



#### **Deposits and overdrafts**



#### **Industry turnover**



#### **Imports**



### **Consumer sentiment survey**





# Labour market













# Real estate market













# Tourism industry











# International comparison













► Financial markets

# Equity market









# Equity market

#### Companies with income in foreign currency







#### **Financials**







# Fixed income

## Nominal treasury bonds



## Inflation-linked treasury bonds



#### Nominal covered bonds



#### Inflation-linked covered bonds



### **United States government benchmark**



### **Germany government benchmarks**





# FX market















# Commodities

#### **S&P GSCI commodity indices**



## Aluminum



#### Crude oil

Brent Europe Spot



## Shipping

Baltic exchange index



Issuer: Landsbankinn Economic Research – hagfraedideild@landsbankinn.is

The contents and form of this document were produced by employees of Landsbankinn Economic Research and are based on information available to the public when the analysis was compiled. Assessment of this information reflects the views of Economic Research's employees on the analysis date, which may change withou