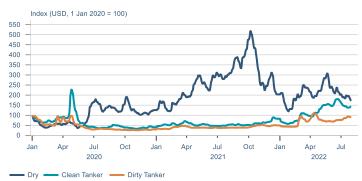

## Shipping

Baltic exchange index

Issuer: Landsbankinn Economic Research – hagfraedideild@landsbankinn.is

The contents and form of this document were produced by employees of Landsbankinn Economic Research and are based on information available to the public when the analysis was compiled. Assessment of this information reflects the views of Economic Research's employees on the analysis date, which may change without notice.