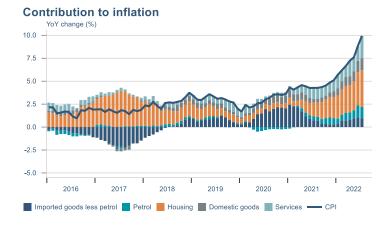

Macro indicators

# **Prices**















# Households

## **Private consumption**



### Payment card turnover



#### **Deposits and overdrafts**



#### **Industry turnover**



#### **Imports**



### **Consumer sentiment survey**





# Labour market













# Real estate market













# Tourism industry











# International comparison













► Financial markets

# Equity market









# Equity market

#### Companies with income in foreign currency







#### **Financials**







# Fixed income

## Nominal treasury bonds



## Inflation-linked treasury bonds



#### Nominal covered bonds



#### Inflation-linked covered bonds



### **United States government benchmark**



### **Germany government benchmarks**





# FX market















# Commodities

#### **S&P GSCI commodity indice