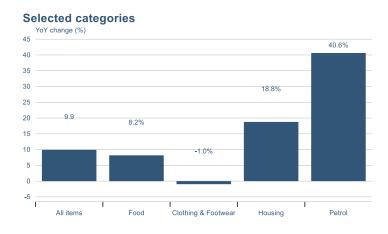

Macro indicators

# **Prices**















# Households

## **Private consumption**



### Payment card turnover



#### **Deposits and overdrafts**



#### **Industry turnover**



#### **Imports**



### **Consumer sentiment survey**





# Labour market













# Real estate market













# Tourism industry











# International comparison













► Financial markets

# Equity market









# Equity market

#### Companies with income in foreign currency







#### **Financials**







# Fixed income

## Nominal treasury bonds



## Inflation-linked treasury bonds



#### Nominal covered bonds



#### Inflation-linked covered bonds



### **United States government benchmark**



### **Germany government benchmarks**





# FX market















# Commodities

#### **S&P GSCI commodity indices*