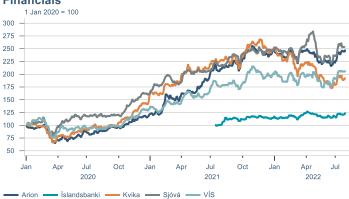

Macro indicators

# **Prices**















# Households

## **Private consumption**



### Payment card turnover



#### **Deposits and overdrafts**



#### **Industry turnover**



#### **Imports**



### **Consumer sentiment survey**





# Labour market













# Real estate market













# Tourism industry











# International comparison













► Financial markets

# Equity market









# Equity market

#### Companies with income in foreign currency







#### **Financials**







# Fixed income

## Nominal treasury bonds



## Inflation-linked treasury bonds



#### Nominal covered bonds



#### Inflation-linked covered bonds



### **United States government benchmark**



### **Germany government benchmarks**





# FX market















# Commodities

#### **S&P GSCI commodity indices**



## Aluminum



#### Crude oil

Brent Europe Spot



## Shipping

Baltic exchange index



Issuer: Landsbankinn Economic Research – hagfraedideild@landsbankinn.is

The contents and form of this document were produced by employees of Landsbankinn Economic Research and are based on information available to the public when the analysis was compiled. Assessment of this information reflects the views of Economic Research's employees on the analysis date, which may change wi