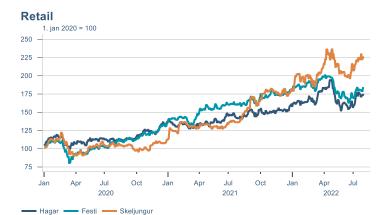

Macro indicators

# **Prices**















# Households

## **Private consumption**



### Payment card turnover



#### **Deposits and overdrafts**



#### **Industry turnover**



#### **Imports**



### **Consumer sentiment survey**





# Labour market













# Real estate market













# Tourism industry











# International comparison













► Financial markets

# Equity market









# Equity market

#### Companies with income in foreign currency







#### **Financials**







# Fixed income

## Nominal treasury bonds



## Inflation-linked treasury bonds



#### Nominal covered bonds



#### Inflation-linked covered bonds



### **United States government benchmark**



### **Germany government benchmarks**





# FX market















# Commodities

#### **S&P GSCI commodity indices**



## Aluminum



#### Crude oil

Brent Europe Spot



## Shipping

Baltic exchange index



Issuer: Landsbankinn Economic Research – hagfraedideild@landsbankinn.is

The contents and form of this document were produced by employees of Landsbankinn Economic Research and are based on information available to the public when the analysis was compiled. Assessment of this information reflects the views of Economic Research's employees on the analysis