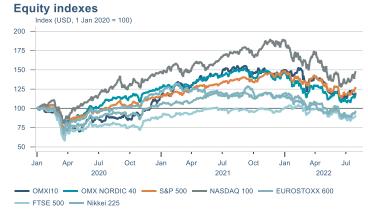

Macro indicators

# **Prices**















# Households

## **Private consumption**



### Payment card turnover



#### **Deposits and overdrafts**



#### **Industry turnover**



#### **Imports**



### **Consumer sentiment survey**





# Labour market













# Real estate market













# Tourism industry











# International comparison













► Financial markets

# Equity market









# Equity market

#### Companies with income in foreign currency







#### **Financials**







# Fixed income

## Nominal treasury bonds



## Inflation-linked treasury bonds



#### Nominal covered bonds



#### Inflation-linked covered bonds



### **United States government benchmark**



### **Germany government benchmarks**





# FX market















# Commodities

#### **S&P GSCI commodity indices**



## Aluminum



#### Crude oil

Brent Europe Spot



## Shipping

Baltic exchange index



Issuer: Landsbankinn Economic Research – hagfraedideild@landsbankinn.is

The contents and form of this document were produced by employees of Landsbankinn Economic Research and are based on information available to the public when the analysis was compiled. Assessment of this informati