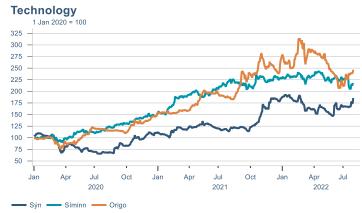

Macro indicators

# **Prices**















# Households

## **Private consumption**



### Payment card turnover



#### **Deposits and overdrafts**



#### **Industry turnover**



#### **Imports**



### **Consumer sentiment survey**





# Labour market













# Real estate market













# Tourism industry











# International comparison













► Financial markets

# Equity market









# Equity market

#### Companies with income in foreign currency







#### **Financials**







# Fixed income

## Nominal treasury bonds



## Inflation-linked treasury bonds



#### Nominal covered bonds



#### Inflation-linked covered bonds



### **United States government benchmark**



### **Germany government benchmarks**





# FX market















# Commodities

#### **S&P GSCI commodity indices**



## Aluminum



#### Crude oil

Brent Europe Spot



## Shipping

Baltic exchange index



Issuer: Landsbankinn Economic Research – hagfraedideild@landsbankinn.is

The contents and form of this document were produced by employees of Landsbankinn Economic Research and are based on information available to the public when the analysis was compiled. Assessment of this information reflects the views of Economic Research's employees on the analysis da