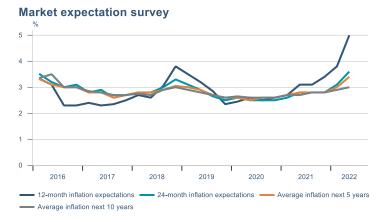

Macro indicators

# **Prices**















# Households

## **Private consumption**



### Payment card turnover



#### **Deposits and overdrafts**



#### **Industry turnover**



#### **Imports**



### **Consumer sentiment survey**





# Labour market













# Real estate market













# Tourism industry











# International comparison













► Financial markets

# Equity market









# Equity market

#### Companies with income in foreign currency







#### **Financials**







# Fixed income

## Nominal treasury bonds



## Inflation-linked treasury bonds



#### Nominal covered bonds



#### Inflation-linked covered bonds



### **United States government benchmark**



### **Germany government benchmarks**





# FX market















# Commodities

#### **S&P GSCI commodity indices**