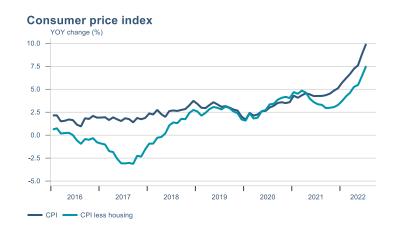

Macro indicators

# **Prices**















# Households

## **Private consumption**



### Payment card turnover



#### **Deposits and overdrafts**



#### **Industry turnover**



#### **Imports**



### **Consumer sentiment survey**





# Labour market













# Real estate market













# Tourism industry











# International comparison













► Financial markets

# Equity market









# Equity market

#### Companies with income in foreign currency







#### **Financials**







# Fixed income

## Nominal treasury bonds



## Inflation-linked treasury bonds



#### Nominal covered bonds



#### Inflation-linked covered bonds



### **United States government benchmark**



### **Germany government benchmarks**





# FX market















# Commodities

#### **S&P GSCI commodity in