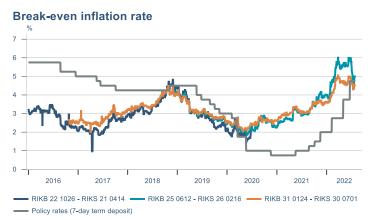

Macro indicators

# **Prices**















# Households

## **Private consumption**



### Payment card turnover



#### **Deposits and overdrafts**



#### **Industry turnover**



#### **Imports**



### **Consumer sentiment survey**





# Labour market













# Real estate market













# Tourism industry











# International comparison













► Financial markets

# Equity market









# Equity market

#### Companies with income in foreign currency







#### **Financials**







# Fixed income

## Nominal treasury bonds



## Inflation-linked treasury bonds



#### Nominal covered bonds



#### Inflation-linked covered bonds



### **United States government benchmark**



### **Germany government benchmarks**





# FX market















# Commodities

#### **S&P GSCI commodity indices**