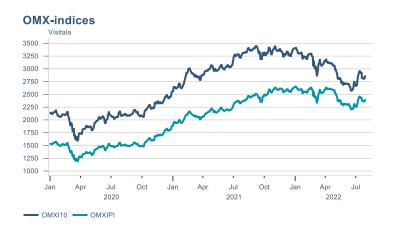

Macro indicators

# **Prices**















# Households

## **Private consumption**



### Payment card turnover



#### **Deposits and overdrafts**



#### **Industry turnover**



#### **Imports**



### **Consumer sentiment survey**





# Labour market













# Real estate market













# Tourism industry











# International comparison













► Financial markets

# Equity market









# Equity market

#### Companies with income in foreign currency







#### **Financials**







# Fixed income

## Nominal treasury bonds



## Inflation-linked treasury bonds



#### Nominal covered bonds



#### Inflation-linked covered bonds



### **United States government benchmark**



### **Germany government benchmarks**





# FX market















# Commodities

#### **S&P GSCI commodity indices**



## Aluminum



#### Crude oil

Brent Europe Spot



## Shipping

Baltic exchange index



Issuer: Landsbankinn Economic Research – hagfraedideild@landsbankinn.is

The contents and form of this document were produced by employees of Landsbankinn Economic Research and are based on information available to the public when the analysis was compiled. Assessment of this infor