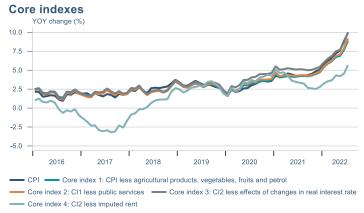

Macro indicators

# **Prices**















# Households

## **Private consumption**



### Payment card turnover



#### **Deposits and overdrafts**



#### **Industry turnover**



#### **Imports**



### **Consumer sentiment survey**





# Labour market













# Real estate market













# Tourism industry











# International comparison













► Financial markets

# Equity market









# Equity market

#### Companies with income in foreign currency







#### **Financials**







# Fixed income

## Nominal treasury bonds



## Inflation-linked treasury bonds



#### Nominal covered bonds



#### Inflation-linked covered bonds



### **United States government benchmark**



### **Germany government benchmarks**





# FX market















# Commodities

#### **S&P GSCI commodity indi