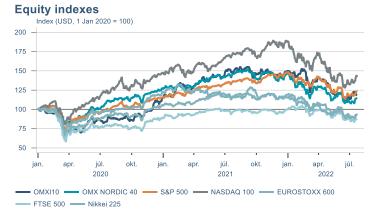

# Equity market

## Equity market

## International comparison

► Financial markets