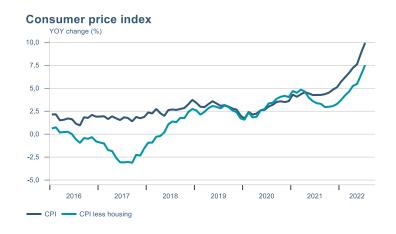

Macro indicators

## **Prices**















## Households

#### **Private consumption** YOY volume change (%)



#### Payment card turnover



#### **Deposits and overdrafts**



#### **Industry turnover**



#### **Imports**



#### **Consumer sentiment survey**





## Labour market













## Real estate market















## Tourism industry











## International comparison







► Financial markets

# Equity market









## Equity market

#### Companies with income in foreign currency







#### **Financials**





## Fixed income

### Nominal treasury bonds



#### Inflation-linked treasury bonds



#### Nominal covered bonds



#### Inflation-linked covered bonds



#### **United States government benchmark**



#### **Germany government benchmarks**





## FX market















## Commodi