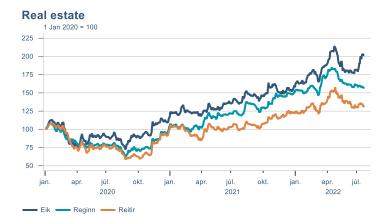

Macro indicators

## **Prices**















## Households

#### **Private consumption** YOY volume change (%)



#### Payment card turnover



#### **Deposits and overdrafts**



#### **Industry turnover**



#### **Imports**



#### **Consumer sentiment survey**





## Labour market













## Real estate market















## Tourism industry











## International comparison







► Financial markets

# Equity market









## Equity market

#### Companies with income in foreign currency







#### **Financials**





## Fixed income

### Nominal treasury bonds



#### Inflation-linked treasury bonds



#### Nominal covered bonds



#### Inflation-linked covered bonds



#### **United States government benchmark**



#### **Germany government benchmarks**





## FX market















## Commodities

#### **S&P GSCI commodity indices**



#### Aluminum



#### Crude oil

Brent Europe Spot



#### Shipping

Baltic exchange index



Issuer: Landsbankinn Economic Research – hagfraedideild@landsbankinn.is

The contents and form of this document were produced by employees of Landsbankinn Economic Research and are based on information available to the public when the analysis was compiled. Assessment of this information reflects the views of Economic Research's employees on the analysis date, which may c