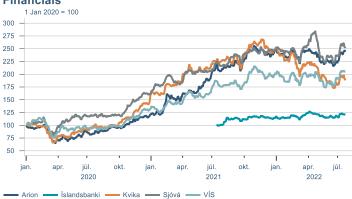

Macro indicators

## **Prices**















## Households

#### **Private consumption** YOY volume change (%)



#### Payment card turnover



#### **Deposits and overdrafts**



#### **Industry turnover**



#### **Imports**



#### **Consumer sentiment survey**





## Labour market













## Real estate market















## Tourism industry











## International comparison







► Financial markets

# Equity market









## Equity market

#### Companies with income in foreign currency







#### **Financials**





## Fixed income

### Nominal treasury bonds



#### Inflation-linked treasury bonds



#### Nominal covered bonds



#### Inflation-linked covered bonds



#### **United States government benchmark**



#### **Germany government benchmarks**





## FX market















## Commodities

#### **S&P GSCI commodity indices**



#### Aluminum



#### Crude oil

Brent Europe Spot



#### Shipping

Baltic exchange index



Issuer: Landsbankinn Economic Research – hagfraedideild@landsbankinn.is

The contents and form of this document were produced by employees of Landsbankinn Economic Research and are based on information available to the public when the analysis was compiled. Assessment of this information reflects the views of Economic Research's employees on the analysis date, which may