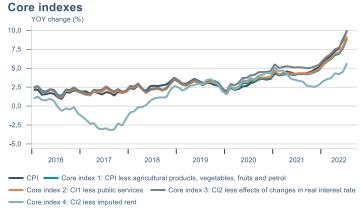

Macro indicators

## **Prices**















## Households

#### **Private consumption** YOY volume change (%)



#### Payment card turnover



#### **Deposits and overdrafts**



#### **Industry turnover**



#### **Imports**



#### **Consumer sentiment survey**





## Labour market













## Real estate market















## Tourism industry











## International comparison







► Financial markets

# Equity market









## Equity market

#### Companies with income in foreign currency







#### **Financials**





## Fixed income

### Nominal treasury bonds



#### Inflation-linked treasury bonds



#### Nominal covered bonds



#### Inflation-linked covered bonds



#### **United States government benchmark**



#### **Germany government benchmarks**





## FX market















## Commoditi