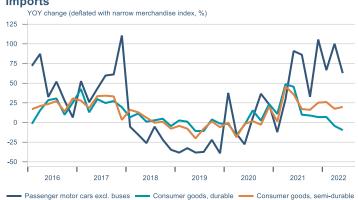

Macro indicators

## **Prices**















## Households

#### **Private consumption** YOY volume change (%)



#### Payment card turnover



#### **Deposits and overdrafts**



#### **Industry turnover**



#### **Imports**



#### **Consumer sentiment survey**





## Labour market













## Real estate market















## Tourism industry











## International comparison







► Financial markets

# Equity market









## Equity market

#### Companies with income in foreign currency







#### **Financials**





## Fixed income

### Nominal treasury bonds



#### Inflation-linked treasury bonds



#### Nominal covered bonds



#### Inflation-linked covered bonds



#### **United States government benchmark**



#### **Germany government benchmarks**





## FX market















## Commodities

#### **S&P GSCI commodity indices**



#### Aluminum



#### Crude oil

Brent Europe Spot



#### Shipping

Baltic exchange index



Issuer: Landsbankinn Economic Research – hagfraedideild@la