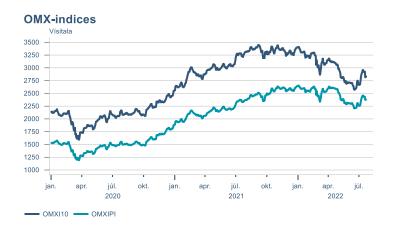

Macro indicators

## **Prices**















## Households

#### **Private consumption** YOY volume change (%)



#### Payment card turnover



#### **Deposits and overdrafts**



#### **Industry turnover**



#### **Imports**



#### **Consumer sentiment survey**





## Labour market













## Real estate market















## Tourism industry











## International comparison







► Financial markets

# Equity market









## Equity market

#### Companies with income in foreign currency







#### **Financials**





## Fixed income

### Nominal treasury bonds



#### Inflation-linked treasury bonds



#### Nominal covered bonds



#### Inflation-linked covered bonds



#### **United States government benchmark**



#### **Germany government benchmarks**





## FX market















## Commodities

#### **S&P GSCI commodity indices**



#### Aluminum



#### Crude oil

Brent Europe Spot



#### Shipping

Baltic exchange index



Issuer: Landsbankinn Economic Research – hagfraedideild@landsbankinn.is

The contents and form of this document were produced by employees of Landsbankinn Economic Research and are based on information available to the public when the analysis was compiled. Assessment of