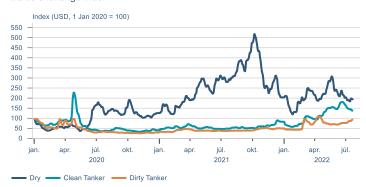

#### Shipping

Baltic exchange index

Issuer: Landsbankinn Economic Research – hagfraedideild@landsbankinn.is

The contents and form of this document were produced by employees of Landsbankinn Economic Research and are based on information available to the public when the analysis was compiled. Assessment of this information reflects the views of Economic Research's employees on the analysis date, which may change without notice.