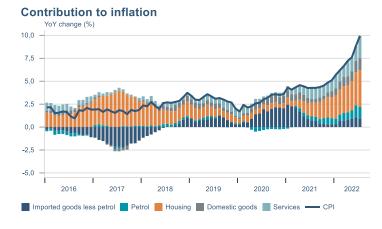

Macro indicators

## **Prices**















## Households

#### **Private consumption** YOY volume change (%)



#### Payment card turnover



#### **Deposits and overdrafts**



#### **Industry turnover**



#### **Imports**



#### **Consumer sentiment survey**





## Labour market













## Real estate market















## Tourism industry











## International comparison







► Financial markets

# Equity market









## Equity market

#### Companies with income in foreign currency







#### **Financials**





## Fixed income

### Nominal treasury bonds



#### Inflation-linked treasury bonds



#### Nominal covered bonds



#### Inflation-linked covered bonds



#### **United States government benchmark**



#### **Germany government benchmarks**





## FX market















## Commodities