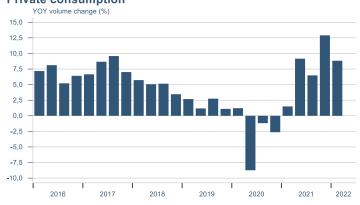

Macro indicators

## **Prices**















## Households

#### **Private consumption** YOY volume change (%)



#### Payment card turnover



#### **Deposits and overdrafts**



#### **Industry turnover**



#### **Imports**



#### **Consumer sentiment survey**





## Labour market













## Real estate market















## Tourism industry











## International comparison







► Financial markets

# Equity market









## Equity market

#### Companies with income in foreign currency







#### **Financials**





## Fixed income

### Nominal treasury bonds



#### Inflation-linked treasury bonds



#### Nominal covered bonds



#### Inflation-linked covered bonds



#### **United States government benchmark**



#### **Germany government benchmarks**





## FX market















## Commodities

#### **S&P GSCI commodity indices**



#### Aluminum



#### Crude oil

Bre