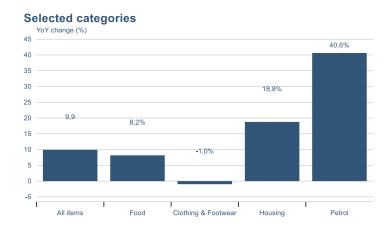

Macro indicators

## **Prices**















## Households

#### **Private consumption** YOY volume change (%)



#### Payment card turnover



#### **Deposits and overdrafts**



#### **Industry turnover**



#### **Imports**



#### **Consumer sentiment survey**





## Labour market













## Real estate market















## Tourism industry











## International comparison







► Financial markets

# Equity market









## Equity market

#### Companies with income in foreign currency







#### **Financials**





## Fixed income

### Nominal treasury bonds



#### Inflation-linked treasury bonds



#### Nominal covered bonds



#### Inflation-linked covered bonds



#### **United States government benchmark**



#### **Germany government benchmarks**





## FX market















## Commodities