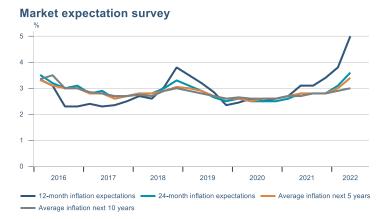

Macro indicators

## **Prices**















## Households

#### **Private consumption** YOY volume change (%)



#### Payment card turnover



#### **Deposits and overdrafts**



#### **Industry turnover**



#### **Imports**



#### **Consumer sentiment survey**





## Labour market













## Real estate market















## Tourism industry











## International comparison







► Financial markets

# Equity market









## Equity market

#### Companies with income in foreign currency







#### **Financials**





## Fixed income

### Nominal treasury bonds



#### Inflation-linked treasury bonds



#### Nominal covered bonds



#### Inflation-linked covered bonds



#### **United States government benchmark**



#### **Germany government benchmarks**





## FX market















## Commodities

####