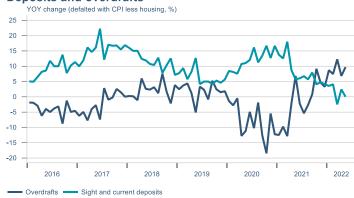

Macro indicators

## **Prices**















## Households

#### **Private consumption** YOY volume change (%)



#### Payment card turnover



#### **Deposits and overdrafts**



#### **Industry turnover**



#### **Imports**



#### **Consumer sentiment survey**





## Labour market













## Real estate market















## Tourism industry











## International comparison







► Financial markets

# Equity market









## Equity market

#### Companies with income in foreign currency







#### **Financials**





## Fixed income

### Nominal treasury bonds



#### Inflation-linked treasury bonds



#### Nominal covered bonds



#### Inflation-linked covered bonds



#### **United States government benchmark**



#### **Germany government benchmarks**





## FX market















## Commodities

#### **S&P GSCI commodity indices**



#### Aluminum



#### Crude oil

Brent Europe Spot



#### Shipping

Baltic exchange index



Issuer: