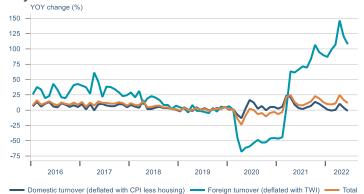

Macro indicators

## **Prices**















## Households

#### **Private consumption** YOY volume change (%)



#### Payment card turnover



#### **Deposits and overdrafts**



#### **Industry turnover**



#### **Imports**



#### **Consumer sentiment survey**





## Labour market













## Real estate market















## Tourism industry











## International comparison







► Financial markets

# Equity market









## Equity market

#### Companies with income in foreign currency







#### **Financials**





## Fixed income

### Nominal treasury bonds



#### Inflation-linked treasury bonds



#### Nominal covered bonds



#### Inflation-linked covered bonds



#### **United States government benchmark**



#### **Germany government benchmarks**





## FX market















## Commodities

#### **S&P GSCI commodity indices**



#### Aluminum



#### Crude oil

Brent Europe Spot



#### Shippin