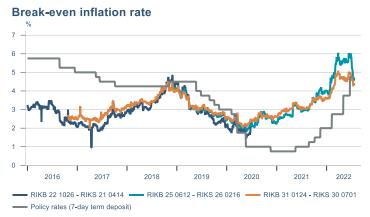

Macro indicators

## **Prices**















## Households

#### **Private consumption** YOY volume change (%)



#### Payment card turnover



#### **Deposits and overdrafts**



#### **Industry turnover**



#### **Imports**



#### **Consumer sentiment survey**





## Labour market













## Real estate market















## Tourism industry











## International comparison







► Financial markets

# Equity market









## Equity market

#### Companies with income in foreign currency







#### **Financials**





## Fixed income

### Nominal treasury bonds



#### Inflation-linked treasury bonds



#### Nominal covered bonds



#### Inflation-linked covered bonds



#### **United States government benchmark**



#### **Germany government benchmarks**





## FX market















## Commodities

##