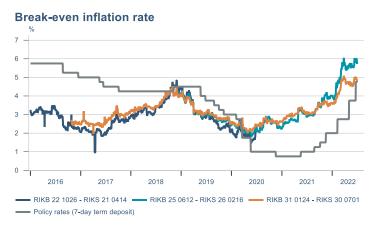

Macro indicators

## **Prices**













## Households

### **Private consumption**



### Payment card turnover



#### **Deposits and overdrafts**







#### **Imports**



### **Consumer sentiment survey**





## Labour market















## Real estate market













# Tourism industry











# International comparison







► Financial markets

# Equity market









# Equity market

### Companies with income in foreign currency







### **Financials**







## Fixed income

### Nominal treasury bonds



### Inflation-linked treasury bonds



#### Nominal covered bonds



#### Inflation-linked covered bonds



### **United States government benchmark**



### **Germany government benchmarks**



## FX market















# Commodities

#### **S&P GSCI commodity indices**



#### Aluminum





#### C