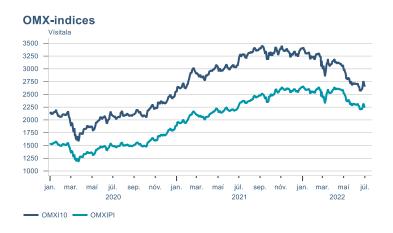

Macro indicators

## **Prices**













## Households

### **Private consumption**



### Payment card turnover



#### **Deposits and overdrafts**







#### **Imports**



### **Consumer sentiment survey**





## Labour market















## Real estate market













# Tourism industry











# International comparison







► Financial markets

# Equity market









# Equity market

### Companies with income in foreign currency







### **Financials**







## Fixed income

### Nominal treasury bonds



### Inflation-linked treasury bonds



#### Nominal covered bonds



#### Inflation-linked covered bonds



### **United States government benchmark**



### **Germany government benchmarks**



## FX market















# Commodities

#### **S&P GSCI commodity indices**



#### Aluminum





#### Crude oil

Brent Europe Spot



14

### Shipping

Baltic exchange index



Issuer: Landsbankinn Economic Research – hagfraedideild@landsbankinn.is

The contents and form of this document were produced by employees of Landsbankinn Economic Research and are based on information available to the public when the analysis was compiled. Assessment of t