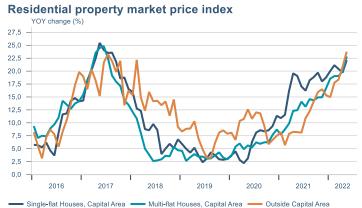

Macro indicators

## **Prices**













## Households

### **Private consumption**



### Payment card turnover



#### **Deposits and overdrafts**







#### **Imports**



### **Consumer sentiment survey**





## Labour market















## Real estate market













# Tourism industry











# International comparison







► Financial markets

# Equity market









# Equity market

### Companies with income in foreign currency







### **Financials**







## Fixed income

### Nominal treasury bonds



### Inflation-linked treasury bonds



#### Nominal covered bonds



#### Inflation-linked covered bonds



### **United States government benchmark**



### **Germany government benchmarks**



## FX market















# Commodities

#### **S&P GSCI commodity indices**



#### Aluminum





#### Crude oil

Brent Europe Spot



14

### Shipping

Baltic exchange index



Issuer: Landsbankinn Economic Research – hagfraedideild@landsbankinn.is

The contents and form of this document were produced by employees of Landsbankinn Econom