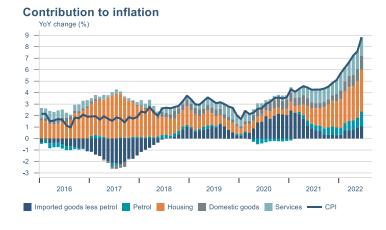

Macro indicators

## **Prices**













## Households

### **Private consumption**



### Payment card turnover



#### **Deposits and overdrafts**







#### **Imports**



### **Consumer sentiment survey**





## Labour market















## Real estate market













# Tourism industry











# International comparison







► Financial markets

# Equity market









# Equity market

### Companies with income in foreign currency







### **Financials**







## Fixed income

### Nominal treasury bonds



### Inflation-linked treasury bonds



#### Nominal covered bonds



#### Inflation-linked covered bonds



### **United States government benchmark**



### **Germany government benchmarks**



## FX market















# Commodities

#### **S&P GSCI commodity indices**



#### Aluminum





##