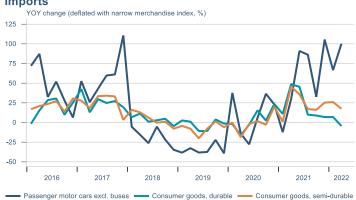

Macro indicators

## **Prices**













## Households

### **Private consumption**



### Payment card turnover



#### **Deposits and overdrafts**







#### **Imports**



### **Consumer sentiment survey**





## Labour market















## Real estate market













# Tourism industry











# International comparison







► Financial markets

# Equity market









# Equity market

### Companies with income in foreign currency







### **Financials**







## Fixed income

### Nominal treasury bonds



### Inflation-linked treasury bonds



#### Nominal covered bonds



#### Inflation-linked covered bonds



### **United States government benchmark**



### **Germany government benchmarks**



## FX market















# Commodities

#### **S&P GSCI commodity indices**



#### Aluminum





#### Crude oil

Brent Europe Spot



14

### Shipping

Baltic exchange index



Issuer: Landsbankinn Economic Research – hagfraedideild@landsba