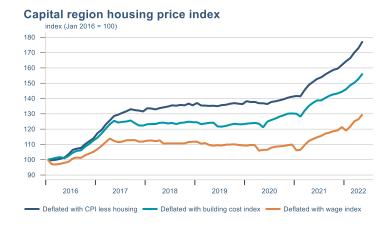

Macro indicators

## **Prices**













## Households

### **Private consumption**



### Payment card turnover



#### **Deposits and overdrafts**







#### **Imports**



### **Consumer sentiment survey**





## Labour market















## Real estate market













# Tourism industry











# International comparison







► Financial markets

# Equity market









# Equity market

### Companies with income in foreign currency







### **Financials**







## Fixed income

### Nominal treasury bonds



### Inflation-linked treasury bonds



#### Nominal covered bonds



#### Inflation-linked covered bonds



### **United States government benchmark**



### **Germany government benchmarks**



## FX market















# Commodities

#### **S&P GSCI commodity indices**



#### Aluminum





#### Crude oil

Brent Europe Spot



14

### Shipping

Baltic exchange index



Issuer: Landsbankinn Economic Research – hagfraedideild@landsbankinn.is

The contents and form of this document were produced by employees of Landsbankinn Economic