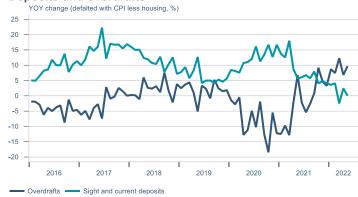

Macro indicators

## **Prices**













## Households

### **Private consumption**



### Payment card turnover



#### **Deposits and overdrafts**







#### **Imports**



### **Consumer sentiment survey**





## Labour market















## Real estate market













# Tourism industry











# International comparison







► Financial markets

# Equity market









# Equity market

### Companies with income in foreign currency







### **Financials**







## Fixed income

### Nominal treasury bonds



### Inflation-linked treasury bonds



#### Nominal covered bonds



#### Inflation-linked covered bonds



### **United States government benchmark**



### **Germany government benchmarks**



## FX market















# Commodities

#### **S&P GSCI commodity indices**



#### Aluminum





#### Crude oil

Brent Europe Spot



14

### Shipping

Baltic exchange index



Issuer: Landsbankinn Economic Research