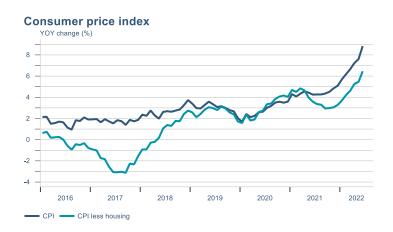

Macro indicators

## **Prices**













## Households

### **Private consumption**



### Payment card turnover



#### **Deposits and overdrafts**







#### **Imports**



### **Consumer sentiment survey**





## Labour market















## Real estate market













# Tourism industry











# International comparison







► Financial markets

# Equity market









# Equity market

### Companies with income in foreign currency







### **Financials**







## Fixed income

### Nominal treasury bonds



### Inflation-linked treasury bonds



#### Nominal covered bonds



#### Inflation-linked covered bonds



### **United States government benchmark**



### **Germany government benchmarks**



## FX market















# Commodities

#### **S&P GSCI commodity indices**



#### Aluminum