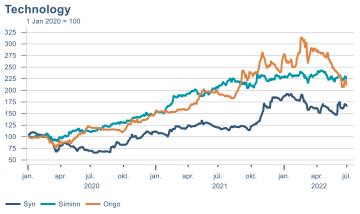

Macro indicators

## **Prices**













## Households

### **Private consumption**



### Payment card turnover



#### **Deposits and overdrafts**







#### **Imports**



### **Consumer sentiment survey**





## Labour market















## Real estate market













# Tourism industry











# International comparison







► Financial markets

# Equity market









# Equity market

### Companies with income in foreign currency







### **Financials**







## Fixed income

### Nominal treasury bonds



### Inflation-linked treasury bonds



#### Nominal covered bonds



#### Inflation-linked covered bonds



### **United States government benchmark**



### **Germany government benchmarks**



## FX market















# Commodities

#### **S&P GSCI commodity indices**



#### Aluminum





#### Crude oil

Brent Europe Spot



14

### Shipping

Baltic exchange index



Issuer: Landsbankinn Economic Research – hagfraedideild@landsbankinn.is

The contents and form of this document were produced by employees of Landsbankinn Economic Research and are based on information available to the public when the analysis was compiled. Assessment of this information reflects the views of Economic Research's employees on the a