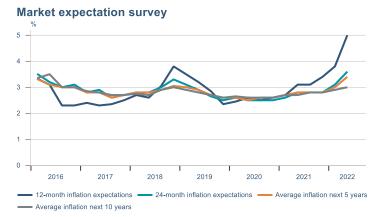

Macro indicators

## **Prices**













## Households

### **Private consumption**



### Payment card turnover



#### **Deposits and overdrafts**







#### **Imports**



### **Consumer sentiment survey**





## Labour market















## Real estate market













# Tourism industry











# International comparison







► Financial markets

# Equity market









# Equity market

### Companies with income in foreign currency







### **Financials**







## Fixed income

### Nominal treasury bonds



### Inflation-linked treasury bonds



#### Nominal covered bonds



#### Inflation-linked covered bonds



### **United States government benchmark**



### **Germany government benchmarks**



## FX market















# Commodities

#### **S&P GSCI commodity indices**



#### Aluminum





#### Cru