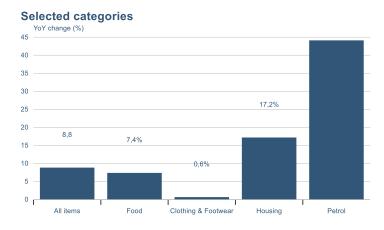

Macro indicators

## **Prices**













## Households

### **Private consumption**



### Payment card turnover



#### **Deposits and overdrafts**







#### **Imports**



### **Consumer sentiment survey**





## Labour market















## Real estate market













# Tourism industry











# International comparison







► Financial markets

# Equity market









# Equity market

### Companies with income in foreign currency







### **Financials**







## Fixed income

### Nominal treasury bonds



### Inflation-linked treasury bonds



#### Nominal covered bonds



#### Inflation-linked covered bonds



### **United States government benchmark**



### **Germany government benchmarks**



## FX market















# Commodities

#### **S&P GSCI commodity indices**



#### Aluminum





####