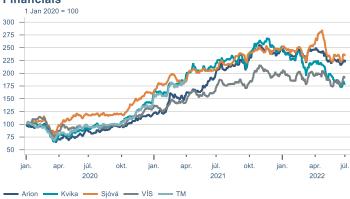

Macro indicators

## **Prices**













## Households

### **Private consumption**



### Payment card turnover



#### **Deposits and overdrafts**







#### **Imports**



### **Consumer sentiment survey**





## Labour market















## Real estate market













# Tourism industry











# International comparison







► Financial markets

# Equity market









# Equity market

### Companies with income in foreign currency







### **Financials**







## Fixed income

### Nominal treasury bonds



### Inflation-linked treasury bonds



#### Nominal covered bonds



#### Inflation-linked covered bonds



### **United States government benchmark**



### **Germany government benchmarks**



## FX market















# Commodities

#### **S&P GSCI commodity indices**



#### Aluminum





#### Crude oil

Brent Europe Spot



14

### Shipping

Baltic exchange index



Issuer: Landsbankinn Economic Research – hagfraedideild@landsbankinn.is

The contents and form of this document were produced by employees of Landsbankinn Economic Research and are based on information available to the public when the analysis was compiled. Assessment of this information reflects the views of Economic Research's employees on the analysis date, which ma