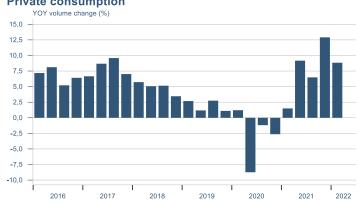

Macro indicators

## **Prices**













## Households

### **Private consumption**



### Payment card turnover



#### **Deposits and overdrafts**







#### **Imports**



### **Consumer sentiment survey**





## Labour market















## Real estate market













# Tourism industry











# International comparison







► Financial markets

# Equity market









# Equity market

### Companies with income in foreign currency







### **Financials**







## Fixed income

### Nominal treasury bonds



### Inflation-linked treasury bonds



#### Nominal covered bonds



#### Inflation-linked covered bonds



### **United States government benchmark**



### **Germany government benchmarks**



## FX market















# Commodities

#### **S&P GSCI commodity indices**



#### Aluminum





#### Crude oil

Brent Europe Spot



14

### Shipping