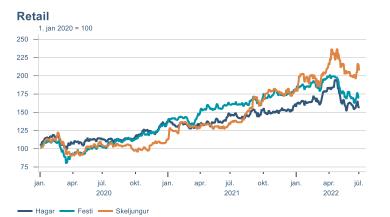

Macro indicators

## **Prices**













## Households

### **Private consumption**



### Payment card turnover



#### **Deposits and overdrafts**







#### **Imports**



### **Consumer sentiment survey**





## Labour market















## Real estate market













# Tourism industry











# International comparison







► Financial markets

# Equity market









# Equity market

### Companies with income in foreign currency







### **Financials**







## Fixed income

### Nominal treasury bonds



### Inflation-linked treasury bonds



#### Nominal covered bonds



#### Inflation-linked covered bonds



### **United States government benchmark**



### **Germany government benchmarks**



## FX market















# Commodities

#### **S&P GSCI commodity indices**



#### Aluminum





#### Crude oil

Brent Europe Spot



14

### Shipping

Baltic exchange index



Issuer: Landsbankinn Economic Research – hagfraedideild@landsbankinn.is

The contents and form of this document were produced by employees of Landsbankinn Economic Research and are based on information available to the public when the analysis was compiled. Assessment of this information reflects the views of Economic Research's employees on the