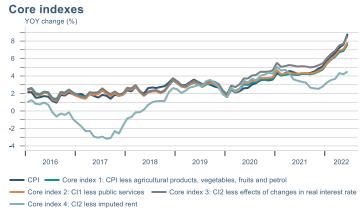

Macro indicators

## **Prices**













## Households

### **Private consumption**



### Payment card turnover



#### **Deposits and overdrafts**







#### **Imports**



### **Consumer sentiment survey**





## Labour market















## Real estate market













# Tourism industry











# International comparison







► Financial markets

# Equity market









# Equity market

### Companies with income in foreign currency







### **Financials**







## Fixed income

### Nominal treasury bonds



### Inflation-linked treasury bonds



#### Nominal covered bonds



#### Inflation-linked covered bonds



### **United States government benchmark**



### **Germany government benchmarks**



## FX market















# Commodities

#### **S&P GSCI commodity indices**



#### Aluminum