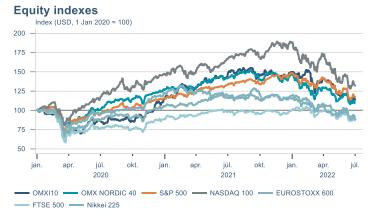

Macro indicators

## **Prices**













## Households

### **Private consumption**



### Payment card turnover



#### **Deposits and overdrafts**







#### **Imports**



### **Consumer sentiment survey**





## Labour market















## Real estate market













# Tourism industry











# International comparison







► Financial markets

# Equity market









# Equity market

### Companies with income in foreign currency







### **Financials**







## Fixed income

### Nominal treasury bonds



### Inflation-linked treasury bonds



#### Nominal covered bonds



#### Inflation-linked covered bonds



### **United States government benchmark**



### **Germany government benchmarks**



## FX market















# Commodities

#### **S&P GSCI commodity indices**



#### Aluminum





#### Crude oil

Brent Europe Spot



14

### Shipping

Baltic exchange index



Issuer: Landsbankinn Economic Research – hagfraedideild@landsbankinn.is

The contents and form of this document were produced by employees of Landsbankinn Economic Research and are based on information available to the public when the analysis was compiled. Assessment of this