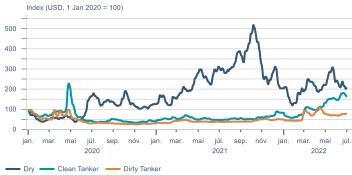

### Shipping

Baltic exchange index

Issuer: Landsbankinn Economic Research – hagfraedideild@landsbankinn.is

The contents and form of this document were produced by employees of Landsbankinn Economic Research and are based on information available to the public when the analysis was compiled. Assessment of this information reflects the views of Economic Research's employees on the analysis date, which may change without notice.