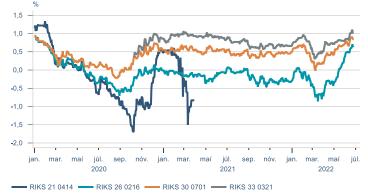

Macro indicators

## **Prices**















### Households

#### **Private consumption**



#### Payment card turnover



#### **Deposits and overdrafts**







#### **Imports**



#### **Consumer sentiment survey**





## Labour market













## Real estate market











Deflated with CPI less housing — Deflated with building cost index — Deflated with wage index

Capital region housing price index

index (Jan 2016 = 100)

140 -



## Tourism industry











## International comparison











► Financial markets

# Equity market









# Equity market

#### Companies with income in foreign currency











Source : Macrobond

- Arion - Kvika - Sjóvá - VÍS - TM

## Fixed income

### Nominal treasury bonds



#### Inflation-linked treasury bonds



#### Nominal covered bonds



Inflation-linked covered bonds



**United States government benchmark** 



**Germany government benchmarks** 



Source : Macrobond

12

## FX market













## Commodities

#### **S&P GSCI commodity indices**



#### Aluminum



#### Crude oil

Brent Europe Spot



14

#### Shipping

Baltic exchange index



Issuer: Landsbankinn Economic Research – hagfraedideild@landsbankinn.is

The contents and form of this document were produced by employees of Landsbankinn Economic Research and are based on information available to the public when the analysis was compiled. Assessment of this information reflects the views of Economic Research's employees on the analysis date, which may change without notice.

Neither Landsbankinn hf. nor its personnel can be hel