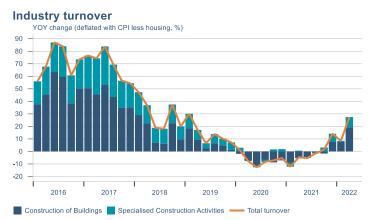

## Real estate market

Deflated with CPI less housing — Deflated with building cost index — Deflated with wage index

Capital region housing price index

index (Jan 2016 = 100)

140 -