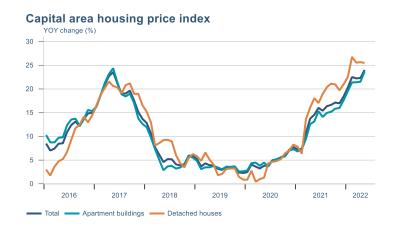

## Real estate market

Deflated with CPI less housing — Deflated with building cost index — Deflated with wage index

Capital region housing price index

index (Jan 2016 = 100)

140 -