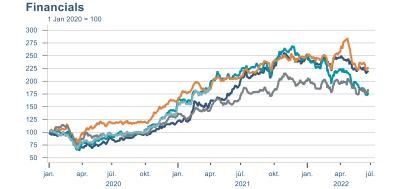

Macro indicators

## **Prices**















### Households

#### **Private consumption**



#### Payment card turnover



#### **Deposits and overdrafts**







#### **Imports**



#### **Consumer sentiment survey**





## Labour market













## Real estate market











Deflated with CPI less housing — Deflated with building cost index — Deflated with wage index

Capital region housing price index

index (Jan 2016 = 100)

140 -



## Tourism industry











## International comparison











► Financial markets

# Equity market









# Equity market

#### Companies with income in foreign currency











Source : Macrobond

- Arion - Kvika - Sjóvá - VÍS - TM

## Fixed income

### Nominal treasury bonds



#### Inflation-linked treasury bonds



#### Nominal covered bonds



Inflation-linked covered bonds



**United States government benchmark** 



**Germany government benchmarks** 



Source : Macrobond

12

## FX market













## Commodities

#### **S&P GSCI commodity indices**



#### Aluminum



#### Crude oil

Brent Europe Spot



14

#### Shipping

Baltic exchange index



Issuer: Landsbankinn Economic Research – hagfraedideild@landsbankinn.is

The contents and form of this document were produced by employees of Landsbankinn Economic Research and are based on information available to the public when the analysis was compiled. Assessment of this information reflects the vie