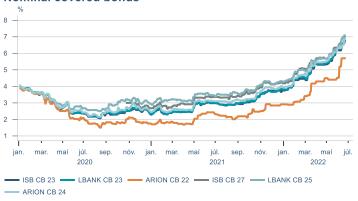

#### Nominal covered bonds

Inflation-linked covered bonds

**United States government benchmark** 

**Germany government benchmarks** 

Source : Macrobond

12