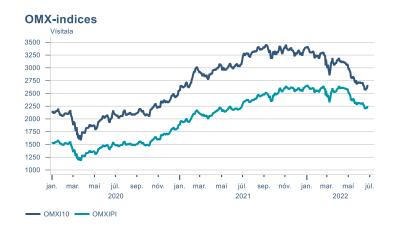

Macro indicators

## **Prices**















### Households

#### **Private consumption**



#### Payment card turnover



#### **Deposits and overdrafts**







#### **Imports**



#### **Consumer sentiment survey**





## Labour market













## Real estate market











Deflated with CPI less housing — Deflated with building cost index — Deflated with wage index

Capital region housing price index

index (Jan 2016 = 100)

140 -



## Tourism industry











## International comparison











► Financial markets

# Equity market









# Equity market

#### Companies with income in foreign currency











Source : Macrobond

- Arion - Kvika - Sjóvá - VÍS - TM

## Fixed income

### Nominal treasury bonds



#### Inflation-linked treasury bonds



#### Nominal covered bonds



Inflation-linked covered bonds



**United States government benchmark** 



**Germany government benchmarks** 



Source : Macrobond

12

## FX market













## Commodities

#### **S&P GSCI commodity indices**



#### Aluminum



#### Crude oil

Brent Europe Spot



14

#### Shipping

Baltic exchange index



Issuer: Landsbankinn Economic Research – hagfraedideild@landsbankinn.is

The contents and form of this document were produced by employees of Landsbankinn Economic Research and are based on information available to the public