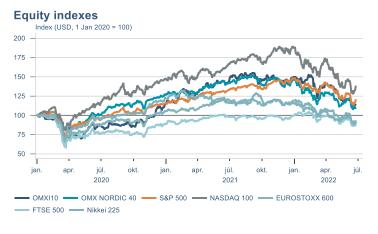

Macro indicators

## **Prices**















### Households

#### **Private consumption**



#### Payment card turnover



#### **Deposits and overdrafts**







#### **Imports**



#### **Consumer sentiment survey**





## Labour market













## Real estate market











Deflated with CPI less housing — Deflated with building cost index — Deflated with wage index

Capital region housing price index

index (Jan 2016 = 100)

140 -



## Tourism industry











## International comparison











► Financial markets

# Equity market









# Equity market

#### Companies with income in foreign currency











Source : Macrobond

- Arion - Kvika - Sjóvá - VÍS - TM

## Fixed income

### Nominal treasury bonds



#### Inflation-linked treasury bonds



#### Nominal covered bonds



Inflation-linked covered bonds



**United States government benchmark** 



**Germany government benchmarks** 



Source : Macrobond

12

## FX market













## Commodities

#### **S&P GSCI commodity indices**



#### Aluminum



#### Crude oil

Brent Europe Spot



14

#### Shipping

Baltic exchange index



Issuer: Landsbankinn Economic Research – hagfraedideild@landsbankinn.is

The contents and form of this document were produced by employees of Landsbankinn Economic Research and are based on information available to the public when