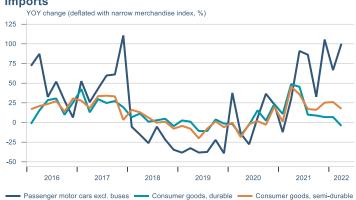

Macro indicators

## **Prices**















### Households

#### **Private consumption**



#### Payment card turnover



#### **Deposits and overdrafts**







#### **Imports**



#### **Consumer sentiment survey**





## Labour market













## Real estate market











Deflated with CPI less housing — Deflated with building cost index — Deflated with wage index

Capital region housing price index

index (Jan 2016 = 100)

140 -



## Tourism industry











## International comparison











► Financial markets

# Equity market









# Equity market

#### Companies with income in foreign currency











Source : Macrobond

- Arion - Kvika - Sjóvá - VÍS - TM

## Fixed income

### Nominal treasury bonds



#### Inflation-linked treasury bonds



#### Nominal covered bonds



Inflation-linked covered bonds



**United States government benchmark** 



**Germany government benchmarks** 



Source : Macrobond

12

## FX market













##