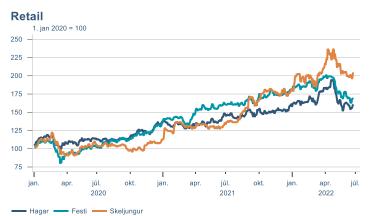

Macro indicators

## **Prices**















### Households

#### **Private consumption**



#### Payment card turnover



#### **Deposits and overdrafts**







#### **Imports**



#### **Consumer sentiment survey**





## Labour market













## Real estate market











Deflated with CPI less housing — Deflated with building cost index — Deflated with wage index

Capital region housing price index

index (Jan 2016 = 100)

140 -



## Tourism industry











## International comparison











► Financial markets

# Equity market









# Equity market

#### Companies with income in foreign currency











Source : Macrobond

- Arion - Kvika - Sjóvá - VÍS - TM

## Fixed income

### Nominal treasury bonds



#### Inflation-linked treasury bonds



#### Nominal covered bonds



Inflation-linked covered bonds



**United States government benchmark** 



**Germany government benchmarks** 



Source : Macrobond

12

## FX market













## Commodities

#### **S&P GSCI commodity indices**



#### Aluminum



#### Crude oil

Brent Europe Spot



14

#### Shipping

Baltic exchange index



Issuer: Landsbankinn Economic Research – hagfraedideild@landsbankinn.is

The contents and form of this document were produced by employees of Landsbankinn Economic Research and are based on information available to the public when the analysis was compiled. Assessment of this information reflects the