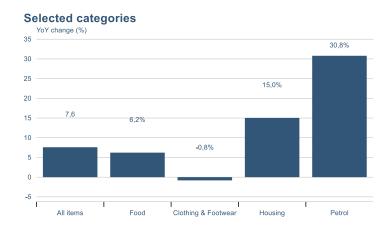

Macro indicators

## **Prices**















### Households

#### **Private consumption**



#### Payment card turnover



#### **Deposits and overdrafts**







#### **Imports**



#### **Consumer sentiment survey**





## Labour market













## Real estate market











Deflated with CPI less housing — Deflated with building cost index — Deflated with wage index

Capital region housing price index

index (Jan 2016 = 100)

140 -



## Tourism industry











## International comparison











► Financial markets

# Equity market









# Equity market

#### Companies with income in foreign currency











Source : Macrobond

- Arion - Kvika - Sjóvá - VÍS - TM

## Fixed income

### Nominal treasury bonds



#### Inflation-linked treasury bonds



#### Nominal covered bonds



Inflation-linked covere