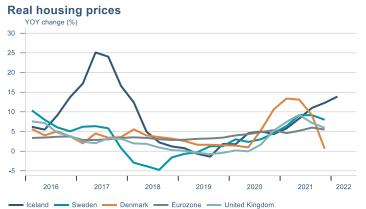

Macro indicators

## **Prices**















### Households

#### **Private consumption**



#### Payment card turnover



#### **Deposits and overdrafts**







#### **Imports**



#### **Consumer sentiment survey**





## Labour market













## Real estate market











Deflated with CPI less housing — Deflated with building cost index — Deflated with wage index

Capital region housing price index

index (Jan 2016 = 100)

140 -



## Tourism industry











## International comparison











► Financial markets

# Equity market









# Equity market

#### Companies with income in foreign currency











Source : Macrobond

- Arion - Kvika - Sjóvá - VÍS - TM

## Fixed income

### Nominal treasury bonds



#### Inflation-linked treasury bonds



#### Nominal covered bonds



Inflation-linked covered bonds



**United States government benchmark** 



**Germany government benchmarks** 



Source : Macrobond

12

## FX market













## Commodities

#### **S&P GSCI commodity indices**



#### Aluminum



#### Crude oil

Brent Europe Spot



14

#### Shipping

Baltic exchange index



Issuer: Landsbankinn Economic Research – hagfraedideild@landsbankinn.is

The contents and form of this document were produced by employees of Landsbankinn Economic Research and are based