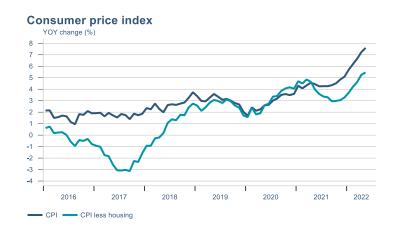

Macro indicators

## **Prices**















### Households

#### **Private consumption**



#### Payment card turnover



#### **Deposits and overdrafts**







#### **Imports**



#### **Consumer sentiment survey**





## Labour market













## Real estate market











Deflated with CPI less housing — Deflated with building cost index — Deflated with wage index

Capital region housing price index

index (Jan 2016 = 100)

140 -



## Tourism industry











## International comparison











► Financial markets

# Equity market









# Equity market

#### Companies with income in foreign currency











Source : Macrobond

- Arion - Kvika - Sjóvá - VÍS - TM

## Fixed income

### Nominal treasury bonds



#### Inflation-linked treasury bonds



#### Nominal covered bonds



Inflation-linked