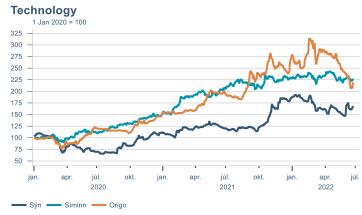

Macro indicators

## **Prices**















### Households

#### **Private consumption**



#### Payment card turnover



#### **Deposits and overdrafts**







#### **Imports**



#### **Consumer sentiment survey**





## Labour market













## Real estate market











Deflated with CPI less housing — Deflated with building cost index — Deflated with wage index

Capital region housing price index

index (Jan 2016 = 100)

140 -



## Tourism industry











## International comparison











► Financial markets

# Equity market









# Equity market

#### Companies with income in foreign currency











Source : Macrobond

- Arion - Kvika - Sjóvá - VÍS - TM

## Fixed income

### Nominal treasury bonds



#### Inflation-linked treasury bonds



#### Nominal covered bonds



Inflation-linked covered bonds



**United States government benchmark** 



**Germany government benchmarks** 



Source : Macrobond

12

## FX market













## Commodities

#### **S&P GSCI commodity indices**



#### Aluminum



#### Crude oil

Brent Europe Spot



14

#### Shipping

Baltic exchange index



Issuer: Landsbankinn Economic Research – hagfraedideild@landsbankinn.is

The contents and form of this document were produced by employees of Landsbankinn Economic Research and are based on information available to the public when the analysis was compiled. Assessment of this information reflects the v