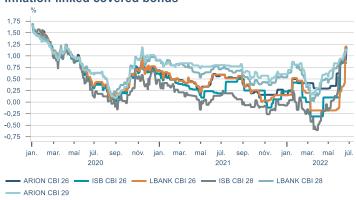

#### Nominal covered bonds

Inflation-linked covered bonds

**United States government benchmark** 

**Germany government benchmarks** 

Source : Macrobond

12