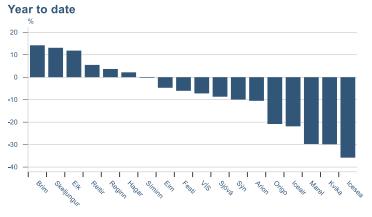

Macro indicators

## **Prices**















### Households

#### **Private consumption**



#### Payment card turnover



#### **Deposits and overdrafts**







#### **Imports**



#### **Consumer sentiment survey**





## Labour market













## Real estate market











Deflated with CPI less housing — Deflated with building cost index — Deflated with wage index

Capital region housing price index

index (Jan 2016 = 100)

140 -



## Tourism industry











## International comparison











► Financial markets

# Equity market









# Equity market

#### Companies with income in foreign currency











Source : Macrobond

- Arion - Kvika - Sjóvá - VÍS - TM

## Fixed income

### Nominal treasury bonds



#### Inflation-linked treasury bonds



#### Nominal covered bonds



Inflation-linked covered bonds



**United States government benchmark** 



**Germany government benchmarks** 



Source : Macrobond

12

## FX market













## Commodities

#### **S&P GSCI commodity indices**



#### Aluminum



#### Crude oil

Brent Europe Spot



14

#### Shipping

Baltic exchange index



Issuer: Landsbankinn Economic Research – hagfraedideild@landsbankinn.is

The contents and form of this document were produced by employees of Landsbankinn Economic Research and are based on information available to the public wh