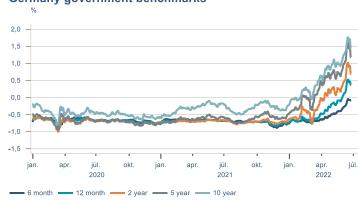

#### Nominal covered bonds

Inflation-linked covered bonds

**United States government benchmark** 

**Germany government benchmarks** 

Source : Macrobond

12