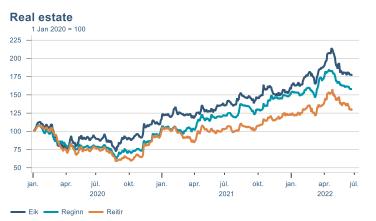

## Real estate market

Deflated with CPI less housing — Deflated with building cost index — Deflated with wage index

Capital region housing price index

index (Jan 2016 = 100)

140 -