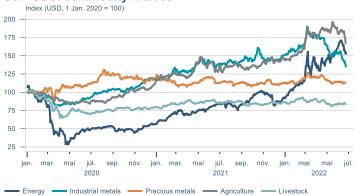

market













## Real estate market











Deflated with CPI less housing — Deflated with building cost index — Deflated with wage index

Capital region housing price index

index (Jan 2016 = 100)

140 -



## Tourism industry











## International comparison











► Financial markets

# Equity market









# Equity market

#### Companies with income in foreign currency











Source : Macrobond

- Arion - Kvika - Sjóvá - VÍS - TM

## Fixed income

### Nominal treasury bonds



#### Inflation-linked treasury bonds



#### Nominal covered bonds



Inflation-linked covered bonds



**United States government benchmark** 



**Germany government benchmarks** 



Source : Macrobond

12

## FX market













## Commodities

#### **S&P GSCI commodity indices**



#### Aluminum



#### Crude oil

Brent Europe Spot



14

#### Shipping

Baltic exchange index



Issuer: Landsbankinn Economic Research – hagfraedideild@landsbankinn.is

The contents and form of this document were produced by employees of Landsbankinn Economic Research and are based on information available to the public when the analysis was compiled. Assessment of this information reflects the views of Economic Research's employees on the analysis date, which may change without notice.

Neither Landsbankinn hf. nor its personnel can be held responsible for transactions based on the information and opinions expressed here.

Attention should be drawn to the fact that Landsbankinn hf. may, at any time, have direct or indirect interests at stake either on its own behalf or through its sub