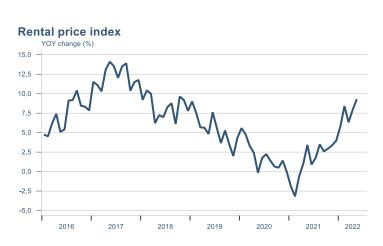

## Real estate market

Deflated with CPI less housing — Deflated with building cost index — Deflated with wage index

Capital region housing price index

index (Jan 2016 = 100)

140 -