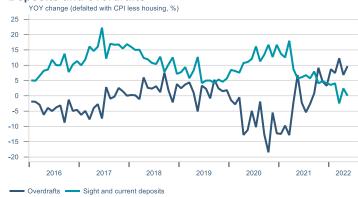

Macro indicators

## **Prices**















### Households

#### **Private consumption**



#### Payment card turnover



#### **Deposits and overdrafts**







#### **Imports**



#### **Consumer sentiment survey**





## Labour market













## Real estate market











Deflated with CPI less housing — Deflated with building cost index — Deflated with wage index

Capital region housing price index

index (Jan 2016 = 100)

140 -



## Tourism industry











## International comparison











► Financial markets

# Equity market









# Equity market

#### Companies with income in foreign currency











Source : Macrobond

- Arion - Kvika - Sjóvá - VÍS - TM

## Fixed income

### Nominal treasury bonds



#### Inflation-linked treasury bonds



#### Nominal covered bonds



Inflation-linked covered bonds



**United States government benchmark** 



**Germany government benchmarks** 



Source : Macrobond

12

## F