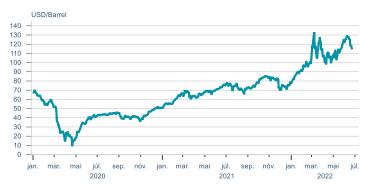

Deflated with CPI less housing — Deflated with building cost index — Deflated with wage index

Capital region housing price index

index (Jan 2016 = 100)

140 -



## Tourism industry











## International comparison











► Financial markets

# Equity market









# Equity market

#### Companies with income in foreign currency











Source : Macrobond

- Arion - Kvika - Sjóvá - VÍS - TM

## Fixed income

### Nominal treasury bonds



#### Inflation-linked treasury bonds



#### Nominal covered bonds



Inflation-linked covered bonds



**United States government benchmark** 



**Germany government benchmarks** 



Source : Macrobond

12

## FX market













## Commodities

#### **S&P GSCI commodity indices**



#### Aluminum



#### Crude oil

Brent Europe Spot



14

#### Shipping

Baltic exchange index



Issuer: Landsbankinn Economic Research – hagfraedideild@landsbankinn.is

The contents and form of this document were produced by employees of Landsbankinn Economic Research and are based on information available to the public when the analysis was compiled. Assessment of this information reflects the views of Economic Research's employees on the analysis date, which may change without notice.

Neither Landsbankinn hf. nor its personnel can be held responsible for transactions based on the information and opinions expressed here.

Attention should be drawn to the fact that Landsbankinn hf. may, at any time, have direct or indirect interests at stake either on its own behalf or through its subsidiaries or customers, for instance as an investor, c