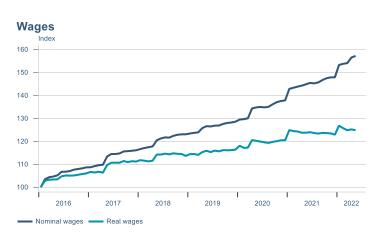

Macro indicators

## **Prices**















### Households

#### **Private consumption**



#### Payment card turnover



#### **Deposits and overdrafts**







#### **Imports**



#### **Consumer sentiment survey**





## Labour market













## Real estate market











Deflated with CPI less housing — Deflated with building cost index — Deflated with wage index

Capital region housing price index

index (Jan 2016 = 100)

140 -



## Tourism industry











## International comparison











► Financial markets

# Equity market









# Equity market

#### Companies with income in foreign currency











Source : Macrobond

- Arion - Kvika - Sjóvá - VÍS - TM

## Fixed income

### Nominal treasury bonds



#### Inflation-linked treasury bonds



#### Nominal covered bonds



Inflation-linked covered bonds



**United States government benchmark** 



**Germany government benchmarks** 



Source : Macrobond

12

## FX market













## Commodities

#### **S&P GSCI commodity indices**



#### Aluminum