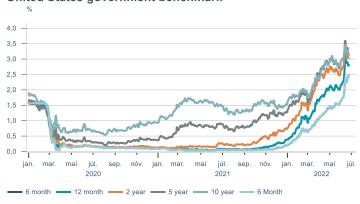

#### Nominal covered bonds

Inflation-linked covered bonds

**United States government benchmark** 

**Germany government benchmarks** 

Source : Macrobond

12