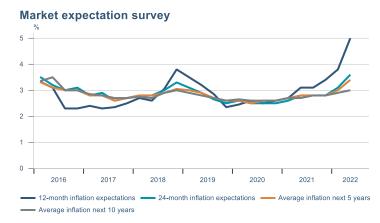

Macro indicators

## **Prices**















### Households

#### **Private consumption**



#### Payment card turnover



#### **Deposits and overdrafts**







#### **Imports**



#### **Consumer sentiment survey**





## Labour market













## Real estate market











Deflated with CPI less housing — Deflated with building cost index — Deflated with wage index

Capital region housing price index

index (Jan 2016 = 100)

140 -



## Tourism industry











## International comparison











► Financial markets

# Equity market









# Equity market

#### Companies with income in foreign currency











Source : Macrobond

- Arion - Kvika - Sjóvá - VÍS - TM

## Fixed income

### Nominal treasury bonds



#### Inflation-linked treasury bonds



#### Nominal covered bonds



Inflation-linked covered bo