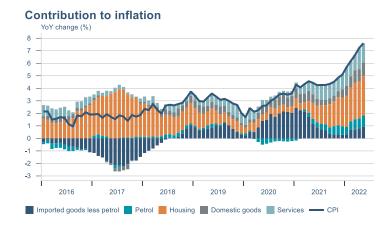

Macro indicators

## **Prices**















### Households

#### **Private consumption**



#### Payment card turnover



#### **Deposits and overdrafts**







#### **Imports**



#### **Consumer sentiment survey**





## Labour market













## Real estate market











Deflated with CPI less housing — Deflated with building cost index — Deflated with wage index

Capital region housing price index

index (Jan 2016 = 100)

140 -



## Tourism industry











## International comparison











► Financial markets

# Equity market









# Equity market

#### Companies with income in foreign currency











Source : Macrobond

- Arion - Kvika - Sjóvá - VÍS - TM

## Fixed income

### Nominal treasury bonds



#### Inflation-linked treasury bonds



#### Nominal covered bonds



Inflation-linked cove