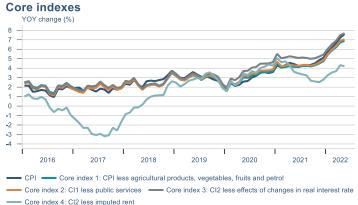

Macro indicators

## **Prices**















### Households

#### **Private consumption**



#### Payment card turnover



#### **Deposits and overdrafts**







#### **Imports**



#### **Consumer sentiment survey**





## Labour market













## Real estate market











Deflated with CPI less housing — Deflated with building cost index — Deflated with wage index

Capital region housing price index

index (Jan 2016 = 100)

140 -



## Tourism industry











## International comparison











► Financial markets

# Equity market









# Equity market

#### Companies with income in foreign currency











Source : Macrobond

- Arion - Kvika - Sjóvá - VÍS - TM

## Fixed income

### Nominal treasury bonds



#### Inflation-linked treasury bonds



#### Nominal covered bonds



Inflation-linked co