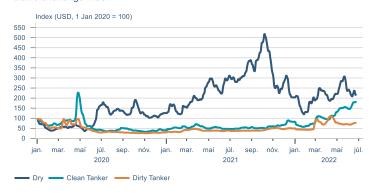

#### Shipping

Baltic exchange index

Issuer: Landsbankinn Economic Research – hagfraedideild@landsbankinn.is

The contents and form of this document were produced by employees of Landsbankinn Economic Research and are based on information available to the public when the analysis was compiled. Assessment of this information reflects the views of Economic Research's employees on the analysis date, which may change without notice.