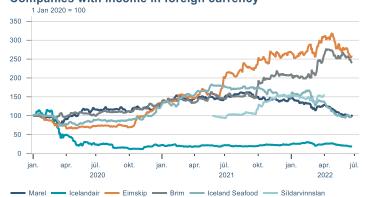

#### Companies with income in foreign currency

Source : Macrobond

- Arion - Kvika - Sjóvá - VÍS - TM