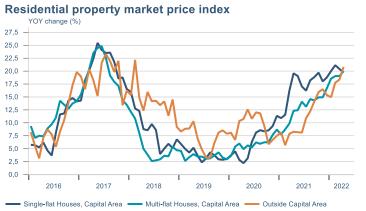

## Real estate market

Deflated with CPI less housing — Deflated with building cost index — Deflated with wage index

Capital region housing price index

index (Jan 2016 = 100)

140 -