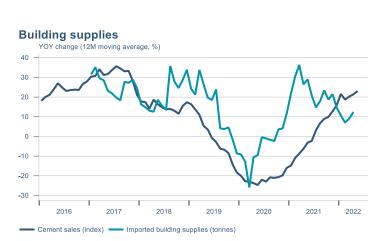

## Real estate market

Deflated with CPI less housing — Deflated with building cost index — Deflated with wage index

Capital region housing price index

index (Jan 2016 = 100)

140 -