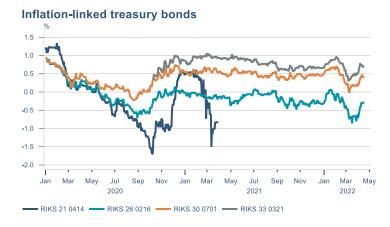

Macro indicators

## **Prices**















## Households

# Private consumption YOY volume change (%) 15.0 12.5 10.0 7.5 5.0 -2.5 -5.0 -7.5 -10.0 2016 2017 2018 2019 2020 2021 2022











# Labour market















## Real estate market













# Tourism industry











# International comparison







► Financial markets

# Equity market









# Equity market

#### Companies with income in foreign currency







#### **Financials**





## Fixed income

# Nominal treasury bonds % 5.5 6.0 4.5 4.0 3.5 3.0 2.5 2.0 1.5 1.0 0.5 Jan Mar May Jul Sep Nov Jan Mar May Jul Sep Nov Jan Mar May 2021 RIKB 21 0805 RIKB 22 1026 RIKB 23 0515 RIKB 25 0612 RIKB 28 1115











## FX market















# Commodities

#### **S&P GSCI commodity indices**



#### Aluminum



#### Crude oil

Brent Europe Spot



#### Shipping

Baltic exchange index



Issuer: Landsbankinn Economic Research – hagfraedideild@landsbankinn.is

The contents and form of this document were produced by employees of Landsbankinn Economic Research and are based on information available to the public when the analysis was compiled. Assessment of this information reflects the views of Economic Research's employees on the analysis date, which may change without notice.

Neither Landsbankinn hf. nor its personnel can be held responsible for transactions based on the information and opinions expressed here.

Attention should be drawn to the fact that Landsbankinn hf. may, at any time,