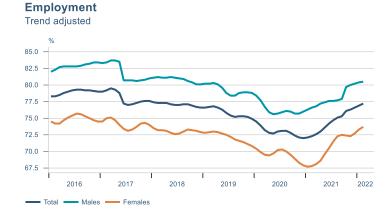

Macro indicators

## **Prices**















## Households

# Private consumption YOY volume change (%) 15.0 12.5 10.0 7.5 5.0 -2.5 -5.0 -7.5 -10.0 2016 2017 2018 2019 2020 2021 2022











# Labour market















## Real estate market













# Tourism industry











# International comparison







► Financial markets

# Equity market









# Equity market

#### Companies with income in foreign currency







#### **Financials**





## Fixed income

# Nominal treasury bonds % 5.5 6.0 4.5 4.0 3.5 3.0 2.5 2.0 1.5 1.0 0.5 Jan Mar May Jul Sep Nov Jan Mar May Jul Sep Nov Jan Mar May 2021 RIKB 21 0805 RIKB 22 1026 RIKB 23 0515 RIKB 25 0612 RIKB 28 1115











## FX market















# Commodities

#### **S&P GSCI commodity indices**



#### Aluminum



#### Crude oil

Brent Europe Spot



#### Shipping

Baltic exchange index



Issuer: Landsbankinn Economic Research – hagfraedideild@landsbankinn.is

The contents and form of this document were produced by employees of La