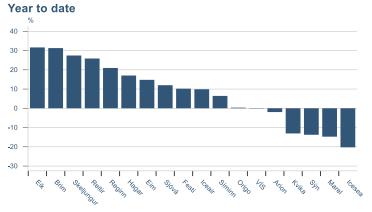

Macro indicators

## **Prices**















## Households

# Private consumption YOY volume change (%) 15.0 12.5 10.0 7.5 5.0 -2.5 -5.0 -7.5 -10.0 2016 2017 2018 2019 2020 2021 2022











# Labour market















## Real estate market













# Tourism industry











# International comparison







► Financial markets

# Equity market









# Equity market

#### Companies with income in foreign currency







#### **Financials**





## Fixed income

# Nominal treasury bonds % 5.5 6.0 4.5 4.0 3.5 3.0 2.5 2.0 1.5 1.0 0.5 Jan Mar May Jul Sep Nov Jan Mar May Jul Sep Nov Jan Mar May 2021 RIKB 21 0805 RIKB 22 1026 RIKB 23 0515 RIKB 25 0612 RIKB 28 1115











## FX market















# Commodities

#### **S&P GSCI commodity indices**



#### Aluminum



#### Crude oil

Brent Europe Spot



#### Shipping

Baltic exchange index



Issuer: Landsbankinn Economic Research – hagfraedideild@landsbankinn.is

The contents and form of this document were produced by employees of Landsbankinn Economic Research and are based on information available to the public when the analysis was compiled. Assessment of this information refl