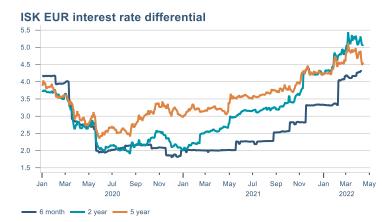

Macro indicators

## **Prices**















## Households

# Private consumption YOY volume change (%) 15.0 12.5 10.0 7.5 5.0 -2.5 -5.0 -7.5 -10.0 2016 2017 2018 2019 2020 2021 2022











# Labour market















## Real estate market













# Tourism industry











# International comparison







► Financial markets

# Equity market









# Equity market

#### Companies with income in foreign currency







#### **Financials**





## Fixed income

# Nominal treasury bonds % 5.5 6.0 4.5 4.0 3.5 3.0 2.5 2.0 1.5 1.0 0.5 Jan Mar May Jul Sep Nov Jan Mar May Jul Sep Nov Jan Mar May 2021 RIKB 21 0805 RIKB 22 1026 RIKB 23 0515 RIKB 25 0612 RIKB 28 1115











## FX market















# Commodities

#### **S&P GSCI commodity indices**



#### Aluminum



#### Crude oil

Brent Europe Spot



#### Shipping

Baltic exchange index



Issuer: Landsbankinn Economic Research – hagfraedideild@landsbankinn.is

The contents and form of this document were produced by employees of Landsbankinn Economic Research and are based on information available to the public when the analysis was compiled. Assessment of this information reflects the views of Economic Research's employees on the analysis date, which may change without notice.

Neither Landsbankinn hf. nor its personnel can be held responsible for transactions based on the information and opinions expressed here.

Attention should be drawn to the fact that Landsbankinn hf. may, at any time, have direct or indirect interests