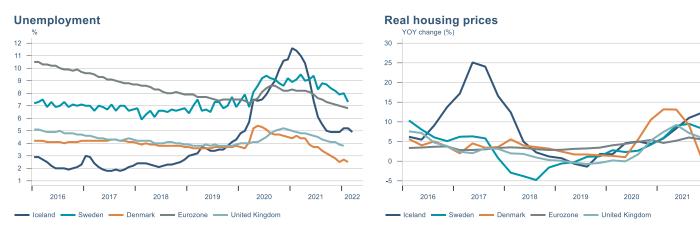

Macro indicators

## **Prices**















## Households

# Private consumption YOY volume change (%) 15.0 12.5 10.0 7.5 5.0 -2.5 -5.0 -7.5 -10.0 2016 2017 2018 2019 2020 2021 2022











# Labour market















## Real estate market













# Tourism industry











# International comparison







► Financial markets

# Equity market









# Equity market

#### Companies with income in foreign currency







#### **Financials**





## Fixed income

# Nominal treasury bonds % 5.5 6.0 4.5 4.0 3.5 3.0 2.5 2.0 1.5 1.0 0.5 Jan Mar May Jul Sep Nov Jan Mar May Jul Sep Nov Jan Mar May 2021 RIKB 21 0805 RIKB 22 1026 RIKB 23 0515 RIKB 25 0612 RIKB 28 1115











## FX market















# Commodities

#### **S&P GSCI commodity indices**



#### Aluminum



#### Crude oil

Brent Europe Spot



#### Shipping

Baltic exchange index



Issuer: Landsbankinn Economic Research – hagfraedideild@landsbankinn.is

The contents and form of this document were produced by employees of Landsbankinn Economic Research and are based on information available to the public when the analysis was c