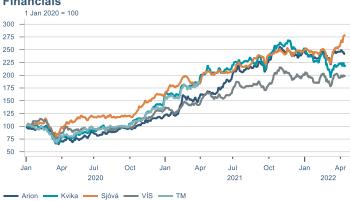

Macro indicators

## **Prices**















## Households

# Private consumption YOY volume change (%) 15.0 12.5 10.0 7.5 5.0 -2.5 -5.0 -7.5 -10.0 2016 2017 2018 2019 2020 2021 2022











# Labour market















## Real estate market













# Tourism industry











# International comparison







► Financial markets

# Equity market









# Equity market

#### Companies with income in foreign currency







#### **Financials**





## Fixed income

# Nominal treasury bonds % 5.5 6.0 4.5 4.0 3.5 3.0 2.5 2.0 1.5 1.0 0.5 Jan Mar May Jul Sep Nov Jan Mar May Jul Sep Nov Jan Mar May 2021 RIKB 21 0805 RIKB 22 1026 RIKB 23 0515 RIKB 25 0612 RIKB 28 1115











## FX market















# Commodities

#### **S&P GSCI commodity indices**



#### Aluminum



#### Crude oil

Brent Europe Spot



#### Shipping

Baltic exchange index



Issuer: Landsbankinn Economic Research – hagfraedideild@landsbankinn.is

The contents and form of this document were produced by employees of Landsbankinn Economic Research and are based on information available to the public when the analysis was compiled. Assessment of this information reflects the views of Economic Research's employees on the analysis date, which may change without not