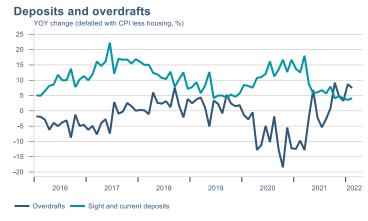

Macro indicators

## **Prices**















## Households

# Private consumption YOY volume change (%) 15.0 12.5 10.0 7.5 5.0 -2.5 -5.0 -7.5 -10.0 2016 2017 2018 2019 2020 2021 2022











# Labour market















## Real estate market













# Tourism industry











# International comparison







► Financial markets

# Equity market









# Equity market

#### Companies with income in foreign currency







#### **Financials**





## Fixed income

# Nominal treasury bonds % 5.5 6.0 4.5 4.0 3.5 3.0 2.5 2.0 1.5 1.0 0.5 Jan Mar May Jul Sep Nov Jan Mar May Jul Sep Nov Jan Mar May 2021 RIKB 21 0805 RIKB 22 1026 RIKB 23 0515 RIKB 25 0612 RIKB 28 1115











## FX market















# Commodities

#### **S&P GSCI commodity indices**



#### Aluminum



#### Crude oil

Brent Europe Spot



#### Shipping

Baltic exchange index



Issuer: Landsbankinn Economic Research – hagfraedideild@landsbankinn.is

The contents and form of this document wer