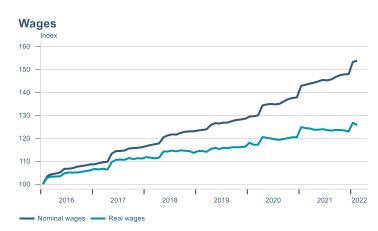

Macro indicators

## **Prices**















## Households

# Private consumption YOY volume change (%) 15.0 12.5 10.0 7.5 5.0 -2.5 -5.0 -7.5 -10.0 2016 2017 2018 2019 2020 2021 2022











# Labour market















## Real estate market













# Tourism industry











# International comparison







► Financial markets

# Equity market









# Equity market

#### Companies with income in foreign currency







#### **Financials**





## Fixed income

# Nominal treasury bonds % 5.5 6.0 4.5 4.0 3.5 3.0 2.5 2.0 1.5 1.0 0.5 Jan Mar May Jul Sep Nov Jan Mar May Jul Sep Nov Jan Mar May 2021 RIKB 21 0805 RIKB 22 1026 RIKB 23 0515 RIKB 25 0612 RIKB 28 1115











## FX market















# Commodities

#### **S&P GSCI commodity indices**



#### Aluminum



#### Crude oil

Brent Europe Spot



#### Shipping

Baltic exchange index



Issuer: Landsbankinn Economic Research – hagfraedideild@landsbankinn.is

The contents and form of this document were produced by employees of Landsban