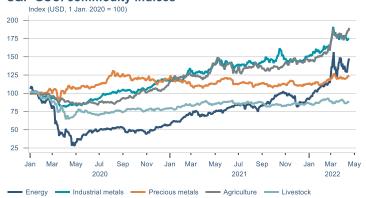

Macro indicators

## **Prices**















## Households

# Private consumption YOY volume change (%) 15.0 12.5 10.0 7.5 5.0 -2.5 -5.0 -7.5 -10.0 2016 2017 2018 2019 2020 2021 2022











# Labour market















## Real estate market













# Tourism industry











# International comparison







► Financial markets

# Equity market









# Equity market

#### Companies with income in foreign currency







#### **Financials**





## Fixed income

# Nominal treasury bonds % 5.5 6.0 4.5 4.0 3.5 3.0 2.5 2.0 1.5 1.0 0.5 Jan Mar May Jul Sep Nov Jan Mar May Jul Sep Nov Jan Mar May 2021 RIKB 21 0805 RIKB 22 1026 RIKB 23 0515 RIKB 25 0612 RIKB 28 1115











## FX market















# Commodities

#### **S&P GSCI commodity indices**



#### Aluminum



#### Crude oil

Brent Europe Spot



#### Shipping

Baltic exchange index



Issuer: Landsbankinn Economic Research – hagfraedideild@landsbankinn.is

The contents and form of this document were produced by employees of Landsbankinn Economic Research and are based on information available to the public when the analysis was compiled. Assessment of this information reflects the views of Economic Research's employees on the analysis date, which may change without notice.

Neither Landsbankinn hf. nor its personnel can be held responsible for transactions based on the information and opinions expressed here.

Attention should be drawn to the fact that Landsbankinn hf. may, at any time, have direct or indirect interests at stake either on its own behalf or through its subsidi