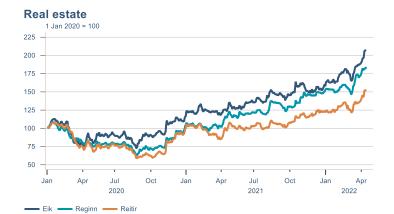

Macro indicators

## **Prices**















## Households

# Private consumption YOY volume change (%) 15.0 12.5 10.0 7.5 5.0 -2.5 -5.0 -7.5 -10.0 2016 2017 2018 2019 2020 2021 2022











# Labour market















## Real estate market













# Tourism industry











# International comparison







► Financial markets

# Equity market









# Equity market

#### Companies with income in foreign currency







#### **Financials**





## Fixed income

# Nominal treasury bonds % 5.5 6.0 4.5 4.0 3.5 3.0 2.5 2.0 1.5 1.0 0.5 Jan Mar May Jul Sep Nov Jan Mar May Jul Sep Nov Jan Mar May 2021 RIKB 21 0805 RIKB 22 1026 RIKB 23 0515 RIKB 25 0612 RIKB 28 1115











## FX market















# Commodities

#### **S&P GSCI commodity indices**



#### Aluminum



#### Crude oil

Brent Europe Spot



#### Shipping

Baltic exchange index



Issuer: Landsbankinn Economic Research – hagfraedideild@landsbankinn.is

The contents and form of this document were produced by employees of Landsbankinn Economic Research and are based on information available to the public when the analysis was compiled. Assessment of this information reflects the views of Economic Research's employees on the analysis date, which may change without notic