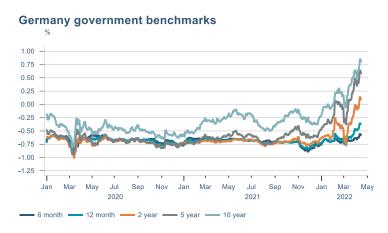

Macro indicators

## **Prices**















## Households

# Private consumption YOY volume change (%) 15.0 12.5 10.0 7.5 5.0 -2.5 -5.0 -7.5 -10.0 2016 2017 2018 2019 2020 2021 2022











# Labour market















## Real estate market













# Tourism industry











# International comparison







► Financial markets

# Equity market









# Equity market

#### Companies with income in foreign currency







#### **Financials**





## Fixed income

# Nominal treasury bonds % 5.5 6.0 4.5 4.0 3.5 3.0 2.5 2.0 1.5 1.0 0.5 Jan Mar May Jul Sep Nov Jan Mar May Jul Sep Nov Jan Mar May 2021 RIKB 21 0805 RIKB 22 1026 RIKB 23 0515 RIKB 25 0612 RIKB 28 1115











## FX market















# Commodities

#### **S&P GSCI commodity indices**



#### Aluminum



#### Crude oil

Brent Europe Spot



#### Shipping

Baltic exchange index



Issuer: Landsbankinn Economic Research – hagfraedideild@landsbankinn.is

The contents and form of this document were produced by employees of Landsbankinn Economic Research and are based on information available to the public when the analysis was compiled. Assessment of this information reflects the views of Economic Research's employees on the analysis date, which may change without notice.

Neither Landsbankinn hf. nor its personnel can be held responsible for transactions based on the information and opinions expressed here.

Attention should be drawn to the fact that Landsbankinn hf. may, at any time, have dir