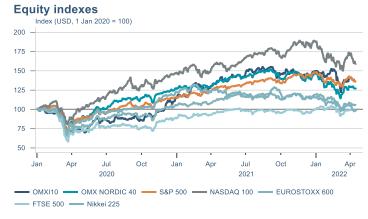

Macro indicators

## **Prices**















## Households

# Private consumption YOY volume change (%) 15.0 12.5 10.0 7.5 5.0 -2.5 -5.0 -7.5 -10.0 2016 2017 2018 2019 2020 2021 2022











# Labour market















## Real estate market













# Tourism industry











# International comparison







► Financial markets

# Equity market









# Equity market

#### Companies with income in foreign currency







#### **Financials**





## Fixed income

# Nominal treasury bonds % 5.5 6.0 4.5 4.0 3.5 3.0 2.5 2.0 1.5 1.0 0.5 Jan Mar May Jul Sep Nov Jan Mar May Jul Sep Nov Jan Mar May 2021 RIKB 21 0805 RIKB 22 1026 RIKB 23 0515 RIKB 25 0612 RIKB 28 1115











## FX market















# Commodities

#### **S&P GSCI commodity indices**



#### Aluminum



#### Crude oil

Brent Europe Spot



#### Shipping

Baltic exchange index



Issuer: Landsbankinn Economic Research – hagfraedideild@landsbankinn.is

The contents and form of this document were produced by employees of Landsbankinn Economic Research and are based on information available to the public when the analysis was compiled. Assessment of this information reflec