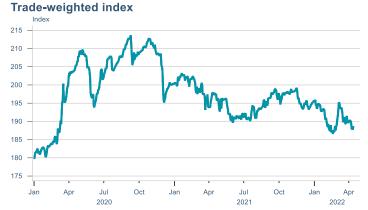

Macro indicators

## **Prices**















## Households

# Private consumption YOY volume change (%) 15.0 12.5 10.0 7.5 5.0 -2.5 -5.0 -7.5 -10.0 2016 2017 2018 2019 2020 2021 2022











# Labour market















## Real estate market













# Tourism industry











# International comparison







► Financial markets

# Equity market









# Equity market

#### Companies with income in foreign currency







#### **Financials**





## Fixed income

# Nominal treasury bonds % 5.5 6.0 4.5 4.0 3.5 3.0 2.5 2.0 1.5 1.0 0.5 Jan Mar May Jul Sep Nov Jan Mar May Jul Sep Nov Jan Mar May 2021 RIKB 21 0805 RIKB 22 1026 RIKB 23 0515 RIKB 25 0612 RIKB 28 1115











## FX market















# Commodities

#### **S&P GSCI commodity indices**



#### Aluminum



#### Crude oil

Brent Europe Spot



#### Shipping

Baltic exchange index



Issuer: Landsbankinn Economic Research – hagfraedideild@landsbankinn.is

The contents and form of this document were produced by employees of Landsbankinn Economic Research and are based on information available to the public when the analysis was compiled. Assessment of this information reflects the views of Economic Research's employees on the analysis date, which may change without notice.

Neither Landsbankinn hf. nor its personnel can be held responsible for transactions based on the information and opinions expressed here.

Attention should be drawn to the fact that Landsbankinn hf. may, at any time, have direct or indirect in