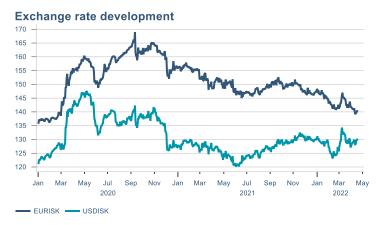

Macro indicators

## **Prices**















## Households

# Private consumption YOY volume change (%) 15.0 12.5 10.0 7.5 5.0 -2.5 -5.0 -7.5 -10.0 2016 2017 2018 2019 2020 2021 2022











# Labour market















## Real estate market













# Tourism industry











# International comparison







► Financial markets

# Equity market









# Equity market

#### Companies with income in foreign currency







#### **Financials**





## Fixed income

# Nominal treasury bonds % 5.5 6.0 4.5 4.0 3.5 3.0 2.5 2.0 1.5 1.0 0.5 Jan Mar May Jul Sep Nov Jan Mar May Jul Sep Nov Jan Mar May 2021 RIKB 21 0805 RIKB 22 1026 RIKB 23 0515 RIKB 25 0612 RIKB 28 1115











## FX market















# Commodities

#### **S&P GSCI commodity indices**



#### Aluminum



#### Crude oil

Brent Europe Spot



#### Shipping

Baltic exchange index



Issuer: Landsbankinn Economic Research – hagfraedideild@landsbankinn.is

The contents and form of this document were produced by employees of Landsbankinn Economic Research and are based on information available to the public when the analysis was compiled. Assessment of this information reflects the views of Economic Research's employees on the analysis date, which may change without notice.

Neither Landsbankinn hf. nor its personnel can be held responsible for transactions based on the information and opinions expressed here.

Attention should be drawn to the fact that Landsbankinn hf. may, at any time, have direct or indirect