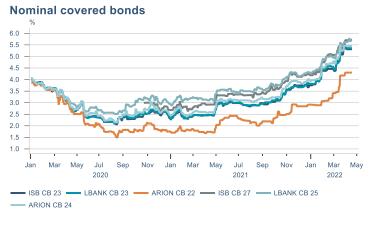

Macro indicators

## **Prices**















## Households

# Private consumption YOY volume change (%) 15.0 12.5 10.0 7.5 5.0 -2.5 -5.0 -7.5 -10.0 2016 2017 2018 2019 2020 2021 2022











# Labour market















## Real estate market













# Tourism industry











# International comparison







► Financial markets

# Equity market









# Equity market

#### Companies with income in foreign currency







#### **Financials**





## Fixed income

# Nominal treasury bonds % 5.5 6.0 4.5 4.0 3.5 3.0 2.5 2.0 1.5 1.0 0.5 Jan Mar May Jul Sep Nov Jan Mar May Jul Sep Nov Jan Mar May 2021 RIKB 21 0805 RIKB 22 1026 RIKB 23 0515 RIKB 25 0612 RIKB 28 1115











## FX market















# Commodities

#### **S&P GSCI commodity indices**



#### Aluminum



#### Crude oil

Brent Europe Spot



#### Shipping

Baltic exchange index



Issuer: Landsbankinn Economic Research – hagfraedideild@landsbankinn.is

The contents and form of this document were produced by employees of Landsbankinn Economic Research and are based on information available to the public when the analysis was compiled. Assessment of this information reflects the views of Economic Research's employees on the analysis date, which may change without notice.

Neither Landsbankinn hf. nor its personnel can be held responsible for transactions based on the information and opinions expressed here.

Attention should be drawn to the fact that Landsbankinn hf. may, at any time, ha