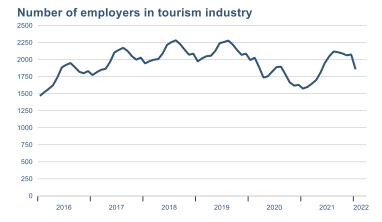

Macro indicators

## **Prices**















## Households

# Private consumption YOY volume change (%) 15.0 12.5 10.0 7.5 5.0 -2.5 -5.0 -7.5 -10.0 2016 2017 2018 2019 2020 2021 2022











# Labour market















## Real estate market













# Tourism industry











# International comparison







► Financial markets

# Equity market









# Equity market

#### Companies with income in foreign currency







#### **Financials**





## Fixed income

# Nominal treasury bonds % 5.5 6.0 4.5 4.0 3.5 3.0 2.5 2.0 1.5 1.0 0.5 Jan Mar May Jul Sep Nov Jan Mar May Jul Sep Nov Jan Mar May 2021 RIKB 21 0805 RIKB 22 1026 RIKB 23 0515 RIKB 25 0612 RIKB 28 1115











## FX market















# Commodities

#### **S&P GSCI commodity indices**



#### Aluminum



#### Crude oil

Brent Europe Spot



#### Shipping

Baltic exchange index



Issuer: Landsbankinn Economic Research – hagfraedideild@landsbankinn.is

The contents and form of this document were produced by employees of Landsbankinn Economic Research and are based on information available to th