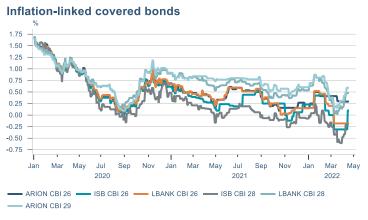

Macro indicators

## **Prices**















## Households

# Private consumption YOY volume change (%) 15.0 12.5 10.0 7.5 5.0 -2.5 -5.0 -7.5 -10.0 2016 2017 2018 2019 2020 2021 2022











# Labour market















## Real estate market













# Tourism industry











# International comparison







► Financial markets

# Equity market









# Equity market

#### Companies with income in foreign currency







#### **Financials**





## Fixed income

# Nominal treasury bonds % 5.5 6.0 4.5 4.0 3.5 3.0 2.5 2.0 1.5 1.0 0.5 Jan Mar May Jul Sep Nov Jan Mar May Jul Sep Nov Jan Mar May 2021 RIKB 21 0805 RIKB 22 1026 RIKB 23 0515 RIKB 25 0612 RIKB 28 1115











## FX market















# Commodities

#### **S&P GSCI commodity indices**



#### Aluminum



#### Crude oil

Brent Europe Spot



#### Shipping

Baltic exchange index



Issuer: Landsbankinn Economic Research – hagfraedideild@landsbankinn.is

The contents and form of this document were produced by employees of Landsbankinn Economic Research and are based on information available to the public when the analysis was compiled. Assessment of this information reflects the views of Economic Research's employees on the analysis date, which may change without notice.

Neither Landsbankinn hf. nor its personnel can be held responsible for transactions based on the information and opinions expressed here.

Attention should be drawn to the fact that Landsbankinn hf. may, at any time, have