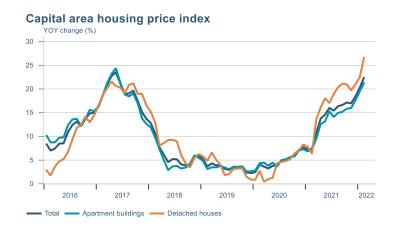

Macro indicators

## **Prices**















## Households

# Private consumption YOY volume change (%) 15.0 12.5 10.0 7.5 5.0 -2.5 -5.0 -7.5 -10.0 2016 2017 2018 2019 2020 2021 2022











# Labour market















## Real estate market













# Tourism industry











# International comparison







► Financial markets

# Equity market









# Equity market

#### Companies with income in foreign currency







#### **Financials**





## Fixed income

# Nominal treasury bonds % 5.5 6.0 4.5 4.0 3.5 3.0 2.5 2.0 1.5 1.0 0.5 Jan Mar May Jul Sep Nov Jan Mar May Jul Sep Nov Jan Mar May 2021 RIKB 21 0805 RIKB 22 1026 RIKB 23 0515 RIKB 25 0612 RIKB 28 1115











## FX market















# Commodities

#### **S&P GSCI commodity indices**



#### Aluminum



#### Crude oil

Brent Europe Spot



#### Shipping

Baltic exchange index



Issuer: Landsbankinn Economic Research – hagfraedideild@landsbankinn.is

The contents and form of this document were produced by employees of Landsbankinn Economic Research and