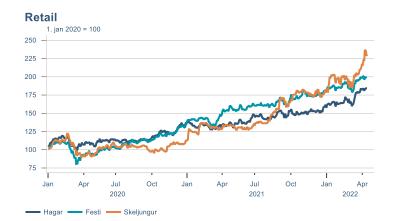

Macro indicators

## **Prices**















## Households

# Private consumption YOY volume change (%) 15.0 12.5 10.0 7.5 5.0 -2.5 -5.0 -7.5 -10.0 2016 2017 2018 2019 2020 2021 2022











# Labour market















## Real estate market













# Tourism industry











# International comparison







► Financial markets

# Equity market









# Equity market

#### Companies with income in foreign currency







#### **Financials**





## Fixed income

# Nominal treasury bonds % 5.5 6.0 4.5 4.0 3.5 3.0 2.5 2.0 1.5 1.0 0.5 Jan Mar May Jul Sep Nov Jan Mar May Jul Sep Nov Jan Mar May 2021 RIKB 21 0805 RIKB 22 1026 RIKB 23 0515 RIKB 25 0612 RIKB 28 1115











## FX market















# Commodities

#### **S&P GSCI commodity indices**



#### Aluminum



#### Crude oil

Brent Europe Spot



#### Shipping

Baltic exchange index



Issuer: Landsbankinn Economic Research – hagfraedideild@landsbankinn.is

The contents and form of this document were produced by employees of Landsbankinn Economic Research and are based on information available to the public when the analysis was compiled. Assessment of this information reflects the views of Economic Research's employees on the analysis date, whi