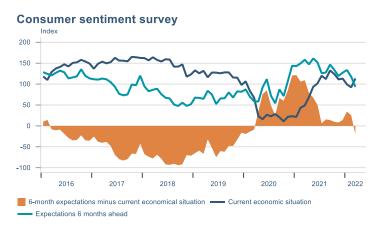

Macro indicators

## **Prices**















## Households

# Private consumption YOY volume change (%) 15.0 12.5 10.0 7.5 5.0 -2.5 -5.0 -7.5 -10.0 2016 2017 2018 2019 2020 2021 2022











# Labour market















## Real estate market













# Tourism industry











# International comparison







► Financial markets

# Equity market









# Equity market

#### Companies with income in foreign currency







#### **Financials**





## Fixed income

# Nominal treasury bonds % 5.5 6.0 4.5 4.0 3.5 3.0 2.5 2.0 1.5 1.0 0.5 Jan Mar May Jul Sep Nov Jan Mar May Jul Sep Nov Jan Mar May 2021 RIKB 21 0805 RIKB 22 1026 RIKB 23 0515 RIKB 25 0612 RIKB 28 1115











## FX market















# Commodities

#### **S&P GSCI commodity indices**



#### Aluminum



#### Crude oil

Brent Europe Spot



#### Shipping

Baltic exchange index



Issuer: Landsbankinn Economic Research – hagfraedideild@landsbankinn.is

The contents and form of this document were prod