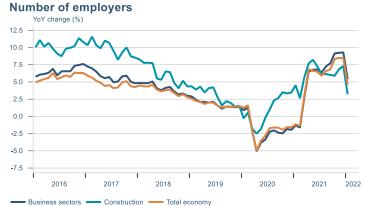

Macro indicators

## **Prices**















## Households

# Private consumption YOY volume change (%) 15.0 12.5 10.0 7.5 5.0 -2.5 -5.0 -7.5 -10.0 2016 2017 2018 2019 2020 2021 2022











# Labour market















## Real estate market













# Tourism industry











# International comparison







► Financial markets

# Equity market









# Equity market

#### Companies with income in foreign currency







#### **Financials**





## Fixed income

# Nominal treasury bonds % 5.5 6.0 4.5 4.0 3.5 3.0 2.5 2.0 1.5 1.0 0.5 Jan Mar May Jul Sep Nov Jan Mar May Jul Sep Nov Jan Mar May 2021 RIKB 21 0805 RIKB 22 1026 RIKB 23 0515 RIKB 25 0612 RIKB 28 1115











## FX market















# Commodities

#### **S&P GSCI commodity indices**



#### Aluminum



#### Crude oil

Brent Europe Spot



#### Shipping

Baltic exchange index



Issuer: Landsbankinn Economic Research – hagfraedideild@landsbankinn.is

The contents and form of this document were produced by employees of