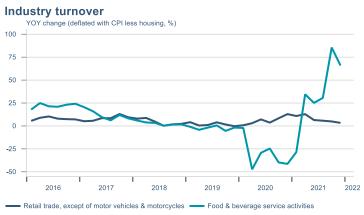

Macro indicators

## **Prices**















## Households

# Private consumption YOY volume change (%) 15.0 12.5 10.0 7.5 5.0 -2.5 -5.0 -7.5 -10.0 2016 2017 2018 2019 2020 2021 2022











# Labour market















## Real estate market













# Tourism industry











# International comparison







► Financial markets

# Equity market









# Equity market

#### Companies with income in foreign currency







#### **Financials**





## Fixed income

# Nominal treasury bonds % 5.5 6.0 4.5 4.0 3.5 3.0 2.5 2.0 1.5 1.0 0.5 Jan Mar May Jul Sep Nov Jan Mar May Jul Sep Nov Jan Mar May 2021 RIKB 21 0805 RIKB 22 1026 RIKB 23 0515 RIKB 25 0612 RIKB 28 1115











## FX market















# Commodities

#### **S&P GSCI commodity indices**



#### Aluminum



#### Crude oil

Brent Europe Spot



#### Shipping

Baltic exchange index



Issuer: Landsbankinn Economic Research – hagfraedideild@landsbankinn.is

The contents and form of this document were