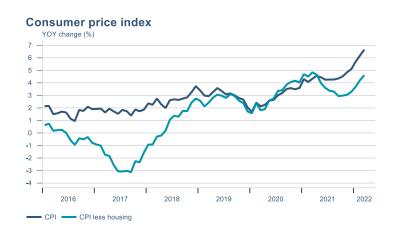

Macro indicators

## **Prices**















## Households

# Private consumption YOY volume change (%) 15.0 12.5 10.0 7.5 5.0 -2.5 -5.0 -7.5 -10.0 2016 2017 2018 2019 2020 2021 2022











# Labour market















## Real estate market













# Tourism industry











# International comparison







► Financial markets

# Equity market









# Equity market

#### Companies with income in foreign currency







#### **Financials**





## Fixed income

# Nominal treasury bonds % 5.5 6.0 4.5 4.0 3.5 3.0 2.5 2.0 1.5 1.0 0.5 Jan Mar May Jul Sep Nov Jan Mar May Jul Sep Nov Jan Mar May 2021 RIKB 21 0805 RIKB 22 1026 RIKB 23 0515 RIKB 25 0612 RIKB 28 1115











## FX market















# Commodities

#### **S&P GSCI commodity indices**



#### Aluminum



#### Crude oil

Brent Europe Spot