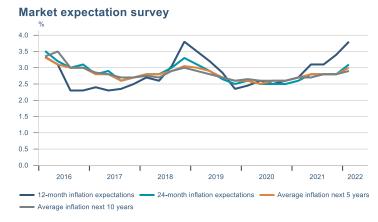

Macro indicators

## **Prices**















## Households

# Private consumption YOY volume change (%) 15.0 12.5 10.0 7.5 5.0 -2.5 -5.0 -7.5 -10.0 2016 2017 2018 2019 2020 2021 2022











# Labour market















## Real estate market













# Tourism industry











# International comparison







► Financial markets

# Equity market









# Equity market

#### Companies with income in foreign currency







#### **Financials**





## Fixed income

# Nominal treasury bonds % 5.5 6.0 4.5 4.0 3.5 3.0 2.5 2.0 1.5 1.0 0.5 Jan Mar May Jul Sep Nov Jan Mar May Jul Sep Nov Jan Mar May 2021 RIKB 21 0805 RIKB 22 1026 RIKB 23 0515 RIKB 25 0612 RIKB 28 1115











## FX market















# Commodities

#### **S&P GSCI commodity indices**



#### Aluminum



#### Crude oil

Brent Europe Spot



#### Shipp