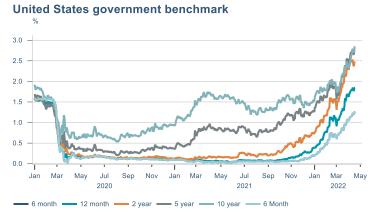

Macro indicators

## **Prices**















## Households

# Private consumption YOY volume change (%) 15.0 12.5 10.0 7.5 5.0 -2.5 -5.0 -7.5 -10.0 2016 2017 2018 2019 2020 2021 2022











# Labour market















## Real estate market













# Tourism industry











# International comparison







► Financial markets

# Equity market









# Equity market

#### Companies with income in foreign currency







#### **Financials**





## Fixed income

# Nominal treasury bonds % 5.5 6.0 4.5 4.0 3.5 3.0 2.5 2.0 1.5 1.0 0.5 Jan Mar May Jul Sep Nov Jan Mar May Jul Sep Nov Jan Mar May 2021 RIKB 21 0805 RIKB 22 1026 RIKB 23 0515 RIKB 25 0612 RIKB 28 1115











## FX market















# Commodities

#### **S&P GSCI commodity indices**



#### Aluminum



#### Crude oil

Brent Europe Spot



#### Shipping

Baltic exchange index



Issuer: Landsbankinn Economic Research – hagfraedideild@landsbankinn.is

The contents and form of this document were produced by employees of Landsbankinn Economic Research and are based on information available to the public when the analysis was compiled. Assessment of this information reflects the views of Economic Research's employees on the analysis date, which may change without notice.

Neither Landsbankinn hf. nor its personnel can be held responsible for transactions based on the information and opinions expressed here.

Attention should be drawn to the fact that Landsbankinn hf. may, at any time, have d