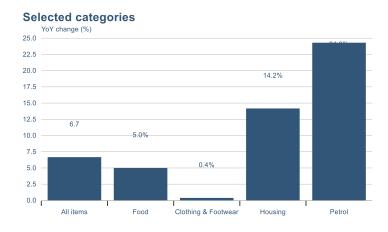

Macro indicators

## **Prices**















## Households

# Private consumption YOY volume change (%) 15.0 12.5 10.0 7.5 5.0 -2.5 -5.0 -7.5 -10.0 2016 2017 2018 2019 2020 2021 2022











# Labour market















## Real estate market













# Tourism industry











# International comparison







► Financial markets

# Equity market









# Equity market

#### Companies with income in foreign currency







#### **Financials**





## Fixed income

# Nominal treasury bonds % 5.5 6.0 4.5 4.0 3.5 3.0 2.5 2.0 1.5 1.0 0.5 Jan Mar May Jul Sep Nov Jan Mar May Jul Sep Nov Jan Mar May 2021 RIKB 21 0805 RIKB 22 1026 RIKB 23 0515 RIKB 25 0612 RIKB 28 1115











## FX market















# Commodities

#### **S&P GSCI commodity indices**



#### Aluminum



#### Crude oil

Brent Europe Spot



#### S