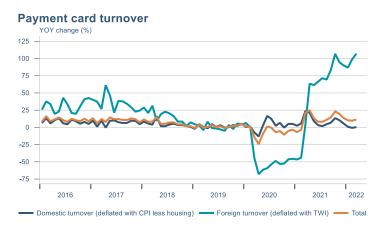

Macro indicators

## **Prices**















## Households

# Private consumption YOY volume change (%) 15.0 12.5 10.0 7.5 5.0 -2.5 -5.0 -7.5 -10.0 2016 2017 2018 2019 2020 2021 2022











# Labour market















## Real estate market













# Tourism industry











# International comparison







► Financial markets

# Equity market









# Equity market

#### Companies with income in foreign currency







#### **Financials**





## Fixed income

# Nominal treasury bonds % 5.5 6.0 4.5 4.0 3.5 3.0 2.5 2.0 1.5 1.0 0.5 Jan Mar May Jul Sep Nov Jan Mar May Jul Sep Nov Jan Mar May 2021 RIKB 21 0805 RIKB 22 1026 RIKB 23 0515 RIKB 25 0612 RIKB 28 1115











## FX market















# Commodities

#### **S&P GSCI commodity indices**



#### Aluminum



#### Crude oil

Brent Europe Spot



#### Shipping

Baltic exchange index



Issuer: Landsbankinn Economic Research – hagfraedideild@landsbankinn.is

The contents and form of this document w