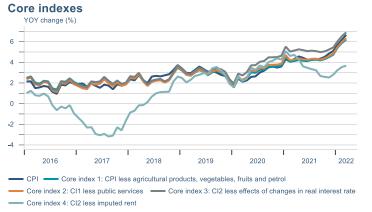

Macro indicators

## **Prices**















## Households

# Private consumption YOY volume change (%) 15.0 12.5 10.0 7.5 5.0 -2.5 -5.0 -7.5 -10.0 2016 2017 2018 2019 2020 2021 2022











# Labour market















## Real estate market













# Tourism industry











# International comparison







► Financial markets

# Equity market









# Equity market

#### Companies with income in foreign currency







#### **Financials**





## Fixed income

# Nominal treasury bonds % 5.5 6.0 4.5 4.0 3.5 3.0 2.5 2.0 1.5 1.0 0.5 Jan Mar May Jul Sep Nov Jan Mar May Jul Sep Nov Jan Mar May 2021 RIKB 21 0805 RIKB 22 1026 RIKB 23 0515 RIKB 25 0612 RIKB 28 1115











## FX market















# Commodities

#### **S&P GSCI commodity indices**



#### Aluminum



#### Crude oil

Brent Europe Spot



##