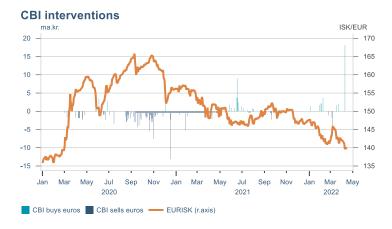

Macro indicators

## **Prices**















## Households

# Private consumption YOY volume change (%) 15.0 12.5 10.0 7.5 5.0 -2.5 -5.0 -7.5 -10.0 2016 2017 2018 2019 2020 2021 2022











# Labour market















## Real estate market













# Tourism industry











# International comparison







► Financial markets

# Equity market









# Equity market

#### Companies with income in foreign currency







#### **Financials**





## Fixed income

# Nominal treasury bonds % 5.5 6.0 4.5 4.0 3.5 3.0 2.5 2.0 1.5 1.0 0.5 Jan Mar May Jul Sep Nov Jan Mar May Jul Sep Nov Jan Mar May 2021 RIKB 21 0805 RIKB 22 1026 RIKB 23 0515 RIKB 25 0612 RIKB 28 1115











## FX market















# Commodities

#### **S&P GSCI commodity indices**



#### Aluminum



#### Crude oil

Brent Europe Spot



#### Shipping

Baltic exchange index



Issuer: Landsbankinn Economic Research – hagfraedideild@landsbankinn.is

The contents and form of this document were produced by employees of Landsbankinn Economic Research and are based on information available to the public when the analysis was compiled. Assessment of this information reflects the views of Economic Research's employees on the analysis date, which may change without notice.

Neither Landsbankinn hf. nor its personnel can be held responsible for transactions based on the information and opinions expressed here.

Attention should be drawn to the fact that Landsbankinn hf. may, at any time, have direct or indirect inte