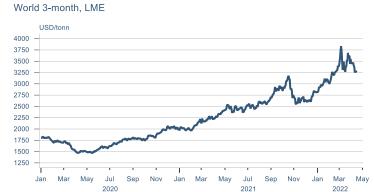

Macro indicators

## **Prices**















## Households

# Private consumption YOY volume change (%) 15.0 12.5 10.0 7.5 5.0 -2.5 -5.0 -7.5 -10.0 2016 2017 2018 2019 2020 2021 2022











# Labour market















## Real estate market













# Tourism industry











# International comparison







► Financial markets

# Equity market









# Equity market

#### Companies with income in foreign currency







#### **Financials**





## Fixed income

# Nominal treasury bonds % 5.5 6.0 4.5 4.0 3.5 3.0 2.5 2.0 1.5 1.0 0.5 Jan Mar May Jul Sep Nov Jan Mar May Jul Sep Nov Jan Mar May 2021 RIKB 21 0805 RIKB 22 1026 RIKB 23 0515 RIKB 25 0612 RIKB 28 1115











## FX market















# Commodities

#### **S&P GSCI commodity indices**



#### Aluminum



#### Crude oil

Brent Europe Spot



#### Shipping

Baltic exchange index



Issuer: Landsbankinn Economic Research – hagfraedideild@landsbankinn.is

The contents and form of this document were produced by employees of Landsbankinn Economic Research and are based on information available to the public when the analysis was compiled. Assessment of this information reflects the views of Economic Research's employees on the analysis date, which may change without notice.

Neither Landsbankinn hf. nor its personnel can be held responsible for transactions based on the information and opinions expressed here.

Attention should be drawn to the fact that Landsbankinn hf. may, at any time, have direct or indirect interests at stake either on its own behalf or through its subsidiaries or customer