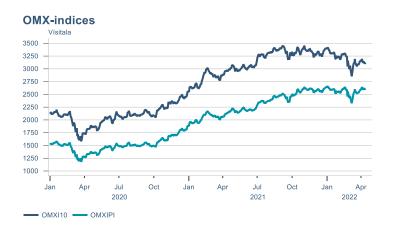

Macro indicators

## **Prices**















## Households

# Private consumption YOY volume change (%) 15.0 12.5 10.0 7.5 5.0 -2.5 -5.0 -7.5 -10.0 2016 2017 2018 2019 2020 2021 2022











# Labour market















## Real estate market













# Tourism industry











# International comparison







► Financial markets

# Equity market









# Equity market

#### Companies with income in foreign currency







#### **Financials**





## Fixed income

# Nominal treasury bonds % 5.5 6.0 4.5 4.0 3.5 3.0 2.5 2.0 1.5 1.0 0.5 Jan Mar May Jul Sep Nov Jan Mar May Jul Sep Nov Jan Mar May 2021 RIKB 21 0805 RIKB 22 1026 RIKB 23 0515 RIKB 25 0612 RIKB 28 1115











## FX market















# Commodities

#### **S&P GSCI commodity indices**



#### Aluminum



#### Crude oil

Brent Europe Spot



#### Shipping

Baltic exchange index



Issuer: Landsbankinn Economic Research – hagfraedideild@landsbankinn.is

The contents and form of this document were produced by employees of Landsbankinn Economic Research and are based on information available to the public when the analysis was compiled. Assessment of this information re