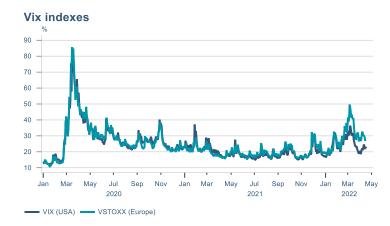

Macro indicators

## **Prices**















## Households

# Private consumption YOY volume change (%) 15.0 12.5 10.0 7.5 5.0 -2.5 -5.0 -7.5 -10.0 2016 2017 2018 2019 2020 2021 2022











# Labour market















## Real estate market













# Tourism industry











# International comparison







► Financial markets

# Equity market









# Equity market

#### Companies with income in foreign currency







#### **Financials**





## Fixed income

# Nominal treasury bonds % 5.5 6.0 4.5 4.0 3.5 3.0 2.5 2.0 1.5 1.0 0.5 Jan Mar May Jul Sep Nov Jan Mar May Jul Sep Nov Jan Mar May 2021 RIKB 21 0805 RIKB 22 1026 RIKB 23 0515 RIKB 25 0612 RIKB 28 1115











## FX market















# Commodities

#### **S&P GSCI commodity indices**



#### Aluminum



#### Crude oil

Brent Europe Spot



#### Shipping

Baltic exchange index



Issuer: Landsbankinn Economic Research – hagfraedideild@landsbankinn.is

The contents and form of this document were produced by employees of Landsbankinn Economic Research and are based on information available to the public when the analysis was compiled. Assessment of this information reflects