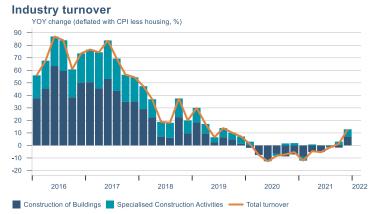

Macro indicators

## **Prices**















## Households

# Private consumption YOY volume change (%) 15.0 12.5 10.0 7.5 5.0 -2.5 -5.0 -7.5 -10.0 2016 2017 2018 2019 2020 2021 2022











# Labour market















## Real estate market













# Tourism industry











# International comparison







► Financial markets

# Equity market









# Equity market

#### Companies with income in foreign currency







#### **Financials**





## Fixed income

# Nominal treasury bonds % 5.5 6.0 4.5 4.0 3.5 3.0 2.5 2.0 1.5 1.0 0.5 Jan Mar May Jul Sep Nov Jan Mar May Jul Sep Nov Jan Mar May 2021 RIKB 21 0805 RIKB 22 1026 RIKB 23 0515 RIKB 25 0612 RIKB 28 1115











## FX market















# Commodities

#### **S&P GSCI commodity indices**



#### Aluminum



#### Crude oil

Brent Europe Spot



#### Shipping

Baltic exchange index



Issuer: Landsbankinn Economic Research – hagfraedideild@landsbankinn.is

The contents and form of this document were produced by employees of Landsbankinn Economic Research and are base