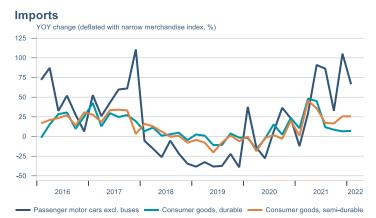

Macro indicators

## **Prices**















## Households

# Private consumption YOY volume change (%) 15.0 12.5 10.0 7.5 5.0 -2.5 -5.0 -7.5 -10.0 2016 2017 2018 2019 2020 2021 2022











# Labour market















## Real estate market













# Tourism industry











# International comparison







► Financial markets

# Equity market









# Equity market

#### Companies with income in foreign currency







#### **Financials**





## Fixed income

# Nominal treasury bonds % 5.5 6.0 4.5 4.0 3.5 3.0 2.5 2.0 1.5 1.0 0.5 Jan Mar May Jul Sep Nov Jan Mar May Jul Sep Nov Jan Mar May 2021 RIKB 21 0805 RIKB 22 1026 RIKB 23 0515 RIKB 25 0612 RIKB 28 1115











## FX market















# Commodities

#### **S&P GSCI commodity indices**



#### Aluminum



#### Crude oil

Brent Europe Spot



#### Shipping

Baltic exchange index



Issuer: Landsbankinn Economic Research – hagfraedideild@landsbankinn.is

The contents and form of this document were pr