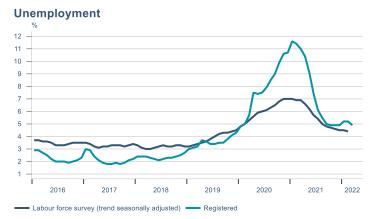

Macro indicators

## **Prices**















## Households

# Private consumption YOY volume change (%) 15.0 12.5 10.0 7.5 5.0 -2.5 -5.0 -7.5 -10.0 2016 2017 2018 2019 2020 2021 2022











# Labour market















## Real estate market













# Tourism industry











# International comparison







► Financial markets

# Equity market









# Equity market

#### Companies with income in foreign currency







#### **Financials**





## Fixed income

# Nominal treasury bonds % 5.5 6.0 4.5 4.0 3.5 3.0 2.5 2.0 1.5 1.0 0.5 Jan Mar May Jul Sep Nov Jan Mar May Jul Sep Nov Jan Mar May 2021 RIKB 21 0805 RIKB 22 1026 RIKB 23 0515 RIKB 25 0612 RIKB 28 1115











## FX market















# Commodities

#### **S&P GSCI commodity indices**



#### Aluminum



#### Crude oil

Brent Europe Spot



#### Shipping

Baltic exchange index



Issuer: Landsbankinn Economic Research – hagfraedideild@landsbankinn.is

The contents and form of this document were produced by employees o