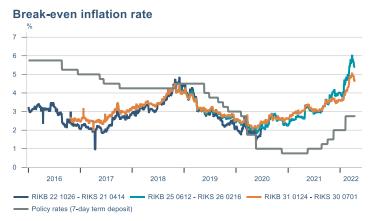

Macro indicators

## **Prices**















## Households

# Private consumption YOY volume change (%) 15.0 12.5 10.0 7.5 5.0 -2.5 -5.0 -7.5 -10.0 2016 2017 2018 2019 2020 2021 2022











# Labour market















## Real estate market













# Tourism industry











# International comparison







► Financial markets

# Equity market









# Equity market

#### Companies with income in foreign currency







#### **Financials**





## Fixed income

# Nominal treasury bonds % 5.5 6.0 4.5 4.0 3.5 3.0 2.5 2.0 1.5 1.0 0.5 Jan Mar May Jul Sep Nov Jan Mar May Jul Sep Nov Jan Mar May 2021 RIKB 21 0805 RIKB 22 1026 RIKB 23 0515 RIKB 25 0612 RIKB 28 1115











## FX market















# Commodities

#### **S&P GSCI commodity indices**



#### Aluminum



#### Crude oil

Brent Europe Spot



#### Shi