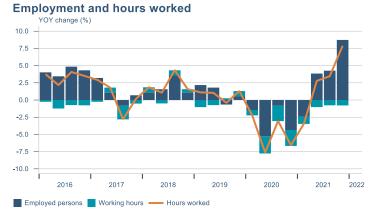

Macro indicators

## **Prices**















## Households

# Private consumption YOY volume change (%) 15.0 12.5 10.0 7.5 5.0 -2.5 -5.0 -7.5 -10.0 2016 2017 2018 2019 2020 2021 2022











# Labour market















## Real estate market













# Tourism industry











# International comparison







► Financial markets

# Equity market









# Equity market

#### Companies with income in foreign currency







#### **Financials**





## Fixed income

# Nominal treasury bonds % 5.5 6.0 4.5 4.0 3.5 3.0 2.5 2.0 1.5 1.0 0.5 Jan Mar May Jul Sep Nov Jan Mar May Jul Sep Nov Jan Mar May 2021 RIKB 21 0805 RIKB 22 1026 RIKB 23 0515 RIKB 25 0612 RIKB 28 1115











## FX market















# Commodities

#### **S&P GSCI commodity indices**



#### Aluminum



#### Crude oil

Brent Europe Spot



#### Shipping

Baltic exchange index



Issuer: Landsbankinn Economic Research – hagfraedideild@landsbankinn.is

The contents and form of this document were produced by employees of Landsb