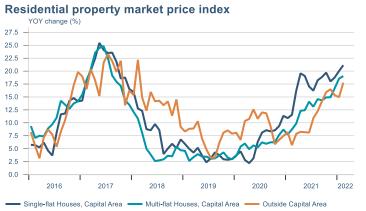

Macro indicators

## **Prices**















## Households

# Private consumption YOY volume change (%) 15.0 12.5 10.0 7.5 5.0 -2.5 -5.0 -7.5 -10.0 2016 2017 2018 2019 2020 2021 2022











# Labour market















## Real estate market













# Tourism industry











# International comparison







► Financial markets

# Equity market









# Equity market

#### Companies with income in foreign currency







#### **Financials**





## Fixed income

# Nominal treasury bonds % 5.5 6.0 4.5 4.0 3.5 3.0 2.5 2.0 1.5 1.0 0.5 Jan Mar May Jul Sep Nov Jan Mar May Jul Sep Nov Jan Mar May 2021 RIKB 21 0805 RIKB 22 1026 RIKB 23 0515 RIKB 25 0612 RIKB 28 1115











## FX market















# Commodities

#### **S&P GSCI commodity indices**



#### Aluminum



#### Crude oil

Brent Europe Spot



#### Shipping

Baltic exchange index



Issuer: Landsbankinn Economic Research – hagfraedideild@landsbankinn.is

The contents and form of this document were produced by employees of Landsbankinn Economic Research and ar