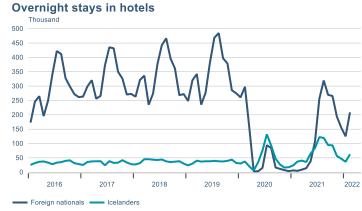

Macro indicators

## **Prices**















## Households

# Private consumption YOY volume change (%) 15.0 12.5 10.0 7.5 5.0 -2.5 -5.0 -7.5 -10.0 2016 2017 2018 2019 2020 2021 2022











# Labour market















## Real estate market













# Tourism industry











# International comparison







► Financial markets

# Equity market









# Equity market

#### Companies with income in foreign currency







#### **Financials**





## Fixed income

# Nominal treasury bonds % 5.5 6.0 4.5 4.0 3.5 3.0 2.5 2.0 1.5 1.0 0.5 Jan Mar May Jul Sep Nov Jan Mar May Jul Sep Nov Jan Mar May 2021 RIKB 21 0805 RIKB 22 1026 RIKB 23 0515 RIKB 25 0612 RIKB 28 1115











## FX market















# Commodities

#### **S&P GSCI commodity indices**



#### Aluminum



#### Crude oil

Brent Europe Spot



#### Shipping

Baltic exchange index



Issuer: Landsbankinn Economic Research – hagfraedideild@landsbankinn.is

The contents and form of this document were produced by employees of Landsbankinn Economic Research and are based on information available t