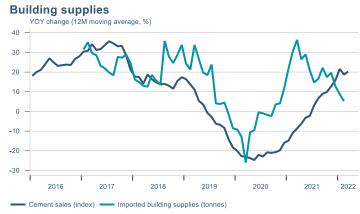

Macro indicators

## **Prices**















## Households

# Private consumption YOY volume change (%) 15.0 12.5 10.0 7.5 5.0 -2.5 -5.0 -7.5 -10.0 2016 2017 2018 2019 2020 2021 2022











# Labour market















## Real estate market













# Tourism industry











# International comparison







► Financial markets

# Equity market









# Equity market

#### Companies with income in foreign currency







#### **Financials**





## Fixed income

# Nominal treasury bonds % 5.5 6.0 4.5 4.0 3.5 3.0 2.5 2.0 1.5 1.0 0.5 Jan Mar May Jul Sep Nov Jan Mar May Jul Sep Nov Jan Mar May 2021 RIKB 21 0805 RIKB 22 1026 RIKB 23 0515 RIKB 25 0612 RIKB 28 1115











## FX market















# Commodities

#### **S&P GSCI commodity indices**



#### Aluminum



#### Crude oil

Brent Europe Spot



#### Shipping

Baltic exchange index



Issuer: Landsbankinn Economic Research – hagfraedideild@landsbankinn.is

The contents and form of this document were produced by employees of Landsbankinn Economic Research and are based