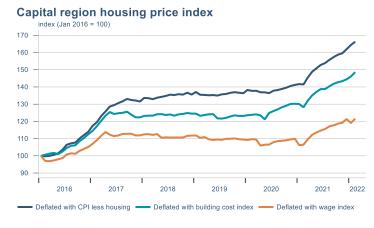

Macro indicators

## **Prices**















## Households

# Private consumption YOY volume change (%) 15.0 12.5 10.0 7.5 5.0 -2.5 -5.0 -7.5 -10.0 2016 2017 2018 2019 2020 2021 2022











# Labour market















## Real estate market













# Tourism industry











# International comparison







► Financial markets

# Equity market









# Equity market

#### Companies with income in foreign currency







#### **Financials**





## Fixed income

# Nominal treasury bonds % 5.5 6.0 4.5 4.0 3.5 3.0 2.5 2.0 1.5 1.0 0.5 Jan Mar May Jul Sep Nov Jan Mar May Jul Sep Nov Jan Mar May 2021 RIKB 21 0805 RIKB 22 1026 RIKB 23 0515 RIKB 25 0612 RIKB 28 1115











## FX market















# Commodities

#### **S&P GSCI commodity indices**



#### Aluminum



#### Crude oil

Brent Europe Spot



#### Shipping

Baltic exchange index



Issuer: Landsbankinn Economic Research – hagfraedideild@landsbankinn.is

The contents and form of this document were produced by employees of Landsbankinn Economic Research and are