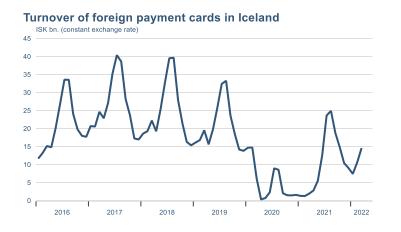

Macro indicators

## **Prices**















## Households

# Private consumption YOY volume change (%) 15.0 12.5 10.0 7.5 5.0 -2.5 -5.0 -7.5 -10.0 2016 2017 2018 2019 2020 2021 2022











# Labour market















## Real estate market













# Tourism industry











# International comparison







► Financial markets

# Equity market









# Equity market

#### Companies with income in foreign currency







#### **Financials**





## Fixed income

# Nominal treasury bonds % 5.5 6.0 4.5 4.0 3.5 3.0 2.5 2.0 1.5 1.0 0.5 Jan Mar May Jul Sep Nov Jan Mar May Jul Sep Nov Jan Mar May 2021 RIKB 21 0805 RIKB 22 1026 RIKB 23 0515 RIKB 25 0612 RIKB 28 1115











## FX market















# Commodities

#### **S&P GSCI commodity indices**



#### Aluminum



#### Crude oil

Brent Europe Spot



#### Shipping

Baltic exchange index



Issuer: Landsbankinn Economic Research – hagfraedideild@landsbankinn.is

The contents and form of this document were produced by employees of Landsbankinn Economic Research and are based on information available to