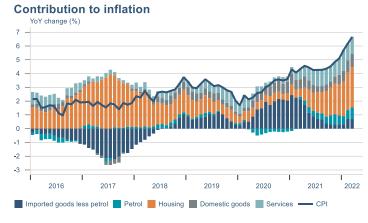

Macro indicators

## **Prices**















## Households

# Private consumption YOY volume change (%) 15.0 12.5 10.0 7.5 5.0 -2.5 -5.0 -7.5 -10.0 2016 2017 2018 2019 2020 2021 2022











# Labour market















## Real estate market













# Tourism industry











# International comparison







► Financial markets

# Equity market









# Equity market

#### Companies with income in foreign currency







#### **Financials**





## Fixed income

# Nominal treasury bonds % 5.5 6.0 4.5 4.0 3.5 3.0 2.5 2.0 1.5 1.0 0.5 Jan Mar May Jul Sep Nov Jan Mar May Jul Sep Nov Jan Mar May 2021 RIKB 21 0805 RIKB 22 1026 RIKB 23 0515 RIKB 25 0612 RIKB 28 1115











## FX market















# Commodities

#### **S&P GSCI commodity indices**



#### Aluminum



#### Crude oil

Brent Europe Spot



####