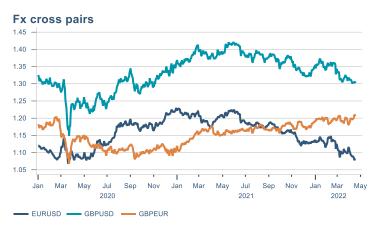

Macro indicators

## **Prices**















## Households

# Private consumption YOY volume change (%) 15.0 12.5 10.0 7.5 5.0 -2.5 -5.0 -7.5 -10.0 2016 2017 2018 2019 2020 2021 2022











# Labour market















## Real estate market













# Tourism industry











# International comparison







► Financial markets

# Equity market









# Equity market

#### Companies with income in foreign currency







#### **Financials**





## Fixed income

# Nominal treasury bonds % 5.5 6.0 4.5 4.0 3.5 3.0 2.5 2.0 1.5 1.0 0.5 Jan Mar May Jul Sep Nov Jan Mar May Jul Sep Nov Jan Mar May 2021 RIKB 21 0805 RIKB 22 1026 RIKB 23 0515 RIKB 25 0612 RIKB 28 1115











## FX market















# Commodities

#### **S&P GSCI commodity indices**



#### Aluminum



#### Crude oil

Brent Europe Spot



#### Shipping

Baltic exchange index



Issuer: Landsbankinn Economic Research – hagfraedideild@landsbankinn.is

The contents and form of this document were produced by employees of Landsbankinn Economic Research and are based on information available to the public when the analysis was compiled. Assessment of this information reflects the views of Economic Research's employees on the analysis date, which may change without notice.

Neither Landsbankinn hf. nor its personnel can be held responsible for transactions based on the information and opinions expressed here.

Attention should be drawn to the fact that Landsbankinn hf. may, at any time, have direct or indirect intere