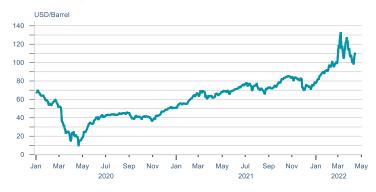

## Households

# Private consumption YOY volume change (%) 15.0 12.5 10.0 7.5 5.0 -2.5 -5.0 -7.5 -10.0 2016 2017 2018 2019 2020 2021 2022











# Labour market















## Real estate market













# Tourism industry











# International comparison







► Financial markets

# Equity market









# Equity market

#### Companies with income in foreign currency







#### **Financials**





## Fixed income

# Nominal treasury bonds % 5.5 6.0 4.5 4.0 3.5 3.0 2.5 2.0 1.5 1.0 0.5 Jan Mar May Jul Sep Nov Jan Mar May Jul Sep Nov Jan Mar May 2021 RIKB 21 0805 RIKB 22 1026 RIKB 23 0515 RIKB 25 0612 RIKB 28 1115











## FX market















# Commodities

#### **S&P GSCI commodity indices**



#### Aluminum



#### Crude oil

Brent Europe Spot



#### Shipping

Baltic exchange index



Issuer: Landsbankinn Economic Research – hagfraedideild@landsbankinn.is

The contents and form of this document were produced by employees of Landsbankinn Economic Research and are based on information available to the public when the analysis was compiled. Assessment of this information reflects the views of Economic Research's employees on the analysis date, which may change without notice.

Neither Landsbankinn hf. nor its personnel can be held responsible for transactions based on the information and opinions expressed here.

Attention should be drawn to the fact that Landsbankinn hf. may, at any time, have direct or indirect interests at stake either on its own behalf or through its subsidiaries or customers, for instance as an investor, credi