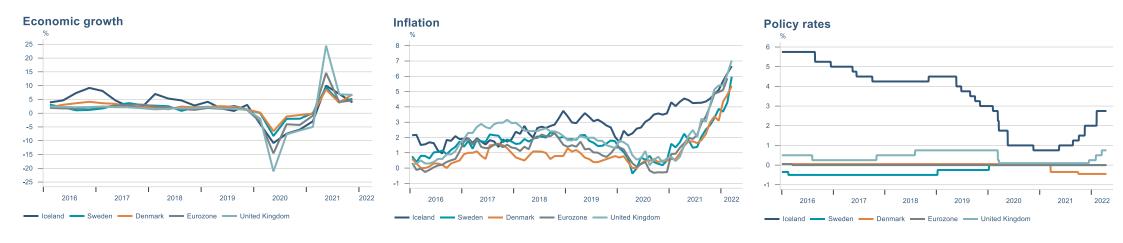

Macro indicators

## **Prices**















## Households

# Private consumption YOY volume change (%) 15.0 12.5 10.0 7.5 5.0 -2.5 -5.0 -7.5 -10.0 2016 2017 2018 2019 2020 2021 2022











# Labour market















## Real estate market













# Tourism industry











# International comparison







► Financial markets

# Equity market









# Equity market

#### Companies with income in foreign currency







#### **Financials**





## Fixed income

# Nominal treasury bonds % 5.5 6.0 4.5 4.0 3.5 3.0 2.5 2.0 1.5 1.0 0.5 Jan Mar May Jul Sep Nov Jan Mar May Jul Sep Nov Jan Mar May 2021 RIKB 21 0805 RIKB 22 1026 RIKB 23 0515 RIKB 25 0612 RIKB 28 1115











## FX market















# Commodities

#### **S&P GSCI commodity indices**



#### Aluminum



#### Crude oil

Brent Europe Spot



#### Shipping

Baltic exchange index



Issuer: Landsbankinn Economic Research – hagfraedideild@landsbankinn.is

The contents and form of this document were produced by employees of Landsbankinn Economic Research and are based on information available to the public when the analysis was