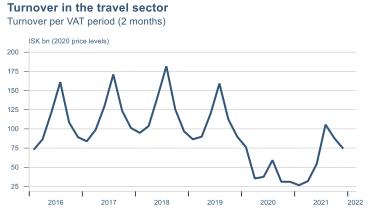

Macro indicators

## **Prices**















## Households

# Private consumption YOY volume change (%) 15.0 12.5 10.0 7.5 5.0 -2.5 -5.0 -7.5 -10.0 2016 2017 2018 2019 2020 2021 2022











# Labour market















## Real estate market













# Tourism industry











# International comparison







► Financial markets

# Equity market









# Equity market

#### Companies with income in foreign currency







#### **Financials**





## Fixed income

# Nominal treasury bonds % 5.5 6.0 4.5 4.0 3.5 3.0 2.5 2.0 1.5 1.0 0.5 Jan Mar May Jul Sep Nov Jan Mar May Jul Sep Nov Jan Mar May 2021 RIKB 21 0805 RIKB 22 1026 RIKB 23 0515 RIKB 25 0612 RIKB 28 1115











## FX market















# Commodities

#### **S&P GSCI commodity indices**



#### Aluminum



#### Crude oil

Brent Europe Spot



#### Shipping

Baltic exchange index



Issuer: Landsbankinn Economic Research – hagfraedideild@landsbankinn.is

The contents and form of this document were produced by employees of Landsbankinn Economic Research and are based on information available