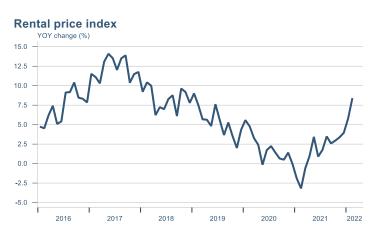

Macro indicators

## **Prices**















## Households

# Private consumption YOY volume change (%) 15.0 12.5 10.0 7.5 5.0 -2.5 -5.0 -7.5 -10.0 2016 2017 2018 2019 2020 2021 2022











# Labour market















## Real estate market













# Tourism industry











# International comparison







► Financial markets

# Equity market









# Equity market

#### Companies with income in foreign currency







#### **Financials**





## Fixed income

# Nominal treasury bonds % 5.5 6.0 4.5 4.0 3.5 3.0 2.5 2.0 1.5 1.0 0.5 Jan Mar May Jul Sep Nov Jan Mar May Jul Sep Nov Jan Mar May 2021 RIKB 21 0805 RIKB 22 1026 RIKB 23 0515 RIKB 25 0612 RIKB 28 1115











## FX market















# Commodities

#### **S&P GSCI commodity indices**



#### Aluminum



#### Crude oil

Brent Europe Spot



#### Shipping

Baltic exchange index



Issuer: Landsbankinn Economic Research – hagfraedideild@landsbankinn.is

The contents and form of this document were produced by employees of Landsbankinn Economic Research and are ba