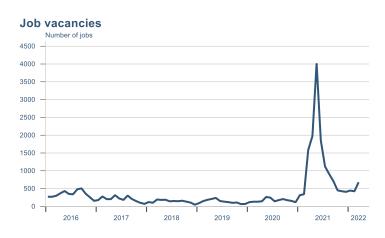

Macro indicators

## **Prices**















## Households

# Private consumption YOY volume change (%) 15.0 12.5 10.0 7.5 5.0 -2.5 -5.0 -7.5 -10.0 2016 2017 2018 2019 2020 2021 2022











# Labour market















## Real estate market













# Tourism industry











# International comparison







► Financial markets

# Equity market









# Equity market

#### Companies with income in foreign currency







#### **Financials**





## Fixed income

# Nominal treasury bonds % 5.5 6.0 4.5 4.0 3.5 3.0 2.5 2.0 1.5 1.0 0.5 Jan Mar May Jul Sep Nov Jan Mar May Jul Sep Nov Jan Mar May 2021 RIKB 21 0805 RIKB 22 1026 RIKB 23 0515 RIKB 25 0612 RIKB 28 1115











## FX market















# Commodities

#### **S&P GSCI commodity indices**



#### Aluminum



#### Crude oil

Brent Europe Spot



#### Shipping

Baltic exchange index



Issuer: Landsbankinn Economic Research – hagfraedideild@landsbankinn.is

The contents and form of this document were produced by employees of Land