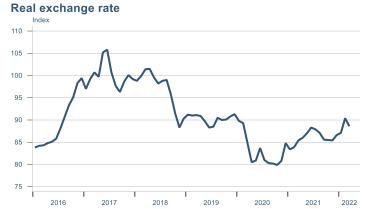

Macro indicators

## **Prices**















## Households

# Private consumption YOY volume change (%) 15.0 12.5 10.0 7.5 5.0 -2.5 -5.0 -7.5 -10.0 2016 2017 2018 2019 2020 2021 2022











# Labour market















## Real estate market













# Tourism industry











# International comparison







► Financial markets

# Equity market









# Equity market

#### Companies with income in foreign currency







#### **Financials**





## Fixed income

# Nominal treasury bonds % 5.5 6.0 4.5 4.0 3.5 3.0 2.5 2.0 1.5 1.0 0.5 Jan Mar May Jul Sep Nov Jan Mar May Jul Sep Nov Jan Mar May 2021 RIKB 21 0805 RIKB 22 1026 RIKB 23 0515 RIKB 25 0612 RIKB 28 1115











## FX market















# Commodities

#### **S&P GSCI commodity indices**



#### Aluminum



#### Crude oil

Brent Europe Spot



#### Shipping

Baltic exchange index



Issuer: Landsbankinn Economic Research – hagfraedideild@landsbankinn.is

The contents and form of this document were produced by employees of Landsbankinn Economic Research and are based on information available to the public when the analysis was compiled. Assessment of this information reflects the views of Economic Research's employees on the analysis date, which may change without notice.

Neither Landsbankinn hf. nor its personnel can be held responsible for transactions based on the information and opinions expressed here.

Attention should be drawn to the fact that Landsbankinn hf. may, at any time, have direct or indirect interest