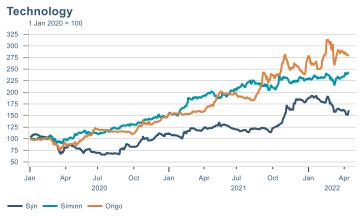

Macro indicators

## **Prices**















## Households

# Private consumption YOY volume change (%) 15.0 12.5 10.0 7.5 5.0 -2.5 -5.0 -7.5 -10.0 2016 2017 2018 2019 2020 2021 2022











# Labour market















## Real estate market













# Tourism industry











# International comparison







► Financial markets

# Equity market









# Equity market

#### Companies with income in foreign currency







#### **Financials**





## Fixed income

# Nominal treasury bonds % 5.5 6.0 4.5 4.0 3.5 3.0 2.5 2.0 1.5 1.0 0.5 Jan Mar May Jul Sep Nov Jan Mar May Jul Sep Nov Jan Mar May 2021 RIKB 21 0805 RIKB 22 1026 RIKB 23 0515 RIKB 25 0612 RIKB 28 1115











## FX market















# Commodities

#### **S&P GSCI commodity indices**



#### Aluminum



#### Crude oil

Brent Europe Spot



#### Shipping

Baltic exchange index



Issuer: Landsbankinn Economic Research – hagfraedideild@landsbankinn.is

The contents and form of this document were produced by employees of Landsbankinn Economic Research and are based on information available to the public when the analysis was compiled. Assessment of this information reflects the views of Economic Research's employees on the analysis date, which