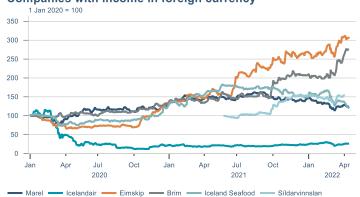

Macro indicators

## **Prices**















## Households

# Private consumption YOY volume change (%) 15.0 12.5 10.0 7.5 5.0 -2.5 -5.0 -7.5 -10.0 2016 2017 2018 2019 2020 2021 2022











# Labour market















## Real estate market













# Tourism industry











# International comparison







► Financial markets

# Equity market









# Equity market

#### Companies with income in foreign currency







#### **Financials**





## Fixed income

# Nominal treasury bonds % 5.5 6.0 4.5 4.0 3.5 3.0 2.5 2.0 1.5 1.0 0.5 Jan Mar May Jul Sep Nov Jan Mar May Jul Sep Nov Jan Mar May 2021 RIKB 21 0805 RIKB 22 1026 RIKB 23 0515 RIKB 25 0612 RIKB 28 1115











## FX market















# Commodities

#### **S&P GSCI commodity indices**



#### Aluminum



#### Crude oil

Brent Europe Spot



#### Shipping

Baltic exchange index



Issuer: Landsbankinn Economic Research – hagfraedideild@landsbankinn.is

The contents and form of this document were produced by employees of Landsbankinn Economic Research and are based on information available to the public when the analysis was compiled. Assessment of this information reflects the views of Economic Research's employees on the analysis date, w