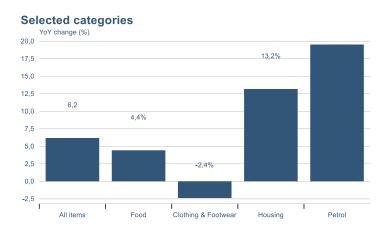

Macro indicators

## **Prices**













## Households













# Labour market











### Real estate market













# Tourism industry













# International comparison







► Financial markets

# Equity market









# Equity market

#### Companies with income in foreign currency







#### **Financials**







## Fixed income

# Nominal treasury bonds 5,0 4,5 4,0 3,5 3,0 2,5 2,0 1,5 1,0 0,5 jan. mar. mai júl. sep. nóv. jan. mar. mai júl. sep. nóv. jan. mar. 2021 RIKB 21 0805 — RIKB 22 1026 — RIKB 23 0515 — RIKB 25 0612 — RIKB 28 1115 RIKB 31 0124











## FX market













# Commodities

#### **S&P GSCI commodity indices**



#### Aluminum



#### Crude oil





#### Shipping

Baltic exchange index



Source : Macrobond

14

Issuer: Landsbankinn Economic Research – hagfraedideild@lands