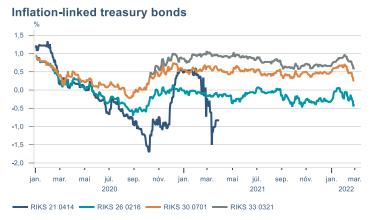

Macro indicators

## **Prices**













## Households













# Labour market











### Real estate market













# Tourism industry













# International comparison







► Financial markets

# Equity market









# Equity market

#### Companies with income in foreign currency







#### **Financials**







## Fixed income

# Nominal treasury bonds 5,0 4,5 4,0 3,5 3,0 2,5 2,0 1,5 1,0 0,5 jan. mar. mai júl. sep. nóv. jan. mar. mai júl. sep. nóv. jan. mar. 2021 RIKB 21 0805 — RIKB 22 1026 — RIKB 23 0515 — RIKB 25 0612 — RIKB 28 1115 RIKB 31 0124











## FX market













# Commodities

#### **S&P GSCI commodity indices**



#### Aluminum



#### Crude oil





#### Shipping

Baltic exchange index



Source : Macrobond

14

Issuer: Landsbankinn Economic Research – hagfraedideild@landsbankinn.is

The contents and form of this document were produced by employees of Landsbankinn Economic Research and are based on information available to the public when the analysis was compiled. Assessment of this information reflects the views of Economic Research's employees on the analysis date, which may change without notice.

Neither Landsbankinn hf. nor its personnel can be held responsible for transactions based on the information and opinions expressed here.

Attention should be drawn to the fact that Landsbankinn hf. may, at any t