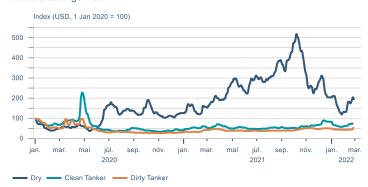

#### Shipping

Baltic exchange index

Source : Macrobond

14

Issuer: Landsbankinn Economic Research – hagfraedideild@landsbankinn.is

The contents and form of this document were produced by employees of Landsbankinn Economic Research and are based on information available to the public when the analysis was compiled. Assessment of this information reflects the views of Economic Research's employees on the analysis date, which may change without notice.