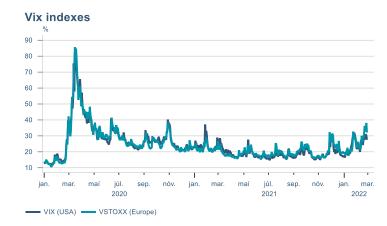

Macro indicators

## **Prices**













## Households













# Labour market











### Real estate market













# Tourism industry













# International comparison







► Financial markets

# Equity market









# Equity market

#### Companies with income in foreign currency







#### **Financials**







## Fixed income

# Nominal treasury bonds 5,0 4,5 4,0 3,5 3,0 2,5 2,0 1,5 1,0 0,5 jan. mar. mai júl. sep. nóv. jan. mar. mai júl. sep. nóv. jan. mar. 2021 RIKB 21 0805 — RIKB 22 1026 — RIKB 23 0515 — RIKB 25 0612 — RIKB 28 1115 RIKB 31 0124











## FX market













# Commodities

#### **S&P GSCI commodity indices**



#### Aluminum



#### Crude oil





#### Shipping

Baltic exchange index



Source : Macrobond

14

Issuer: Landsbankinn Economic Research – hagfraedideild@landsbankinn.is

The contents and form of this document were produced by employees of Landsbankinn Economic Research and are based on information available to the public when the analysis was compiled. Assessmen