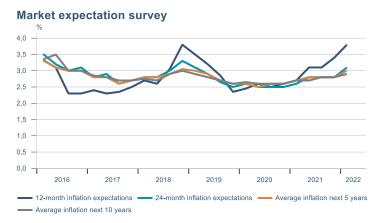

Macro indicators

## **Prices**













## Households













# Labour market











### Real estate market













# Tourism industry













# International comparison







► Financial markets

# Equity market









# Equity market

#### Companies with income in foreign currency







#### **Financials**







## Fixed income

# Nominal treasury bonds 5,0 4,5 4,0 3,5 3,0 2,5 2,0 1,5 1,0 0,5 jan. mar. mai júl. sep. nóv. jan. mar. mai júl. sep. nóv. jan. mar. 2021 RIKB 21 0805 — RIKB 22 1026 — RIKB 23 0515 — RIKB 25 0612 — RIKB 28 1115 RIKB 31 0124











## FX market













# Commodities

#### **S&P GSCI commodity indices**



#### Aluminum



#### Crude oil





#### Shipping

Baltic exchange index



Source : Macrobond

14

Issuer: Landsbankinn Economic Research – hagfraedideild@landsbank