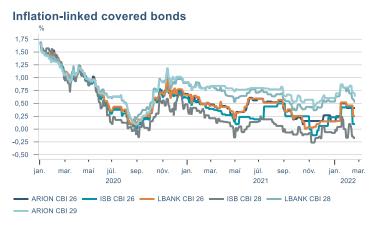

Macro indicators

## **Prices**













## Households













# Labour market











### Real estate market













# Tourism industry













# International comparison







► Financial markets

# Equity market









# Equity market

#### Companies with income in foreign currency







#### **Financials**







## Fixed income

# Nominal treasury bonds 5,0 4,5 4,0 3,5 3,0 2,5 2,0 1,5 1,0 0,5 jan. mar. mai júl. sep. nóv. jan. mar. mai júl. sep. nóv. jan. mar. 2021 RIKB 21 0805 — RIKB 22 1026 — RIKB 23 0515 — RIKB 25 0612 — RIKB 28 1115 RIKB 31 0124











## FX market













# Commodities

#### **S&P GSCI commodity indices**



#### Aluminum



#### Crude oil





#### Shipping

Baltic exchange index



Source : Macrobond

14

Issuer: Landsbankinn Economic Research – hagfraedideild@landsbankinn.is

The contents and form of this document were produced by employees of Landsbankinn Economic Research and are based on information available to the public when the analysis was compiled. Assessment of this information reflects the views of Economic Research's employees on the analysis date, which may change without notice.

Neither Landsbankinn hf. nor its personnel can be held responsible for transactions based on the information and opinions expressed here.

Attention should be drawn to the fact that Landsbankinn hf. may, at any time,