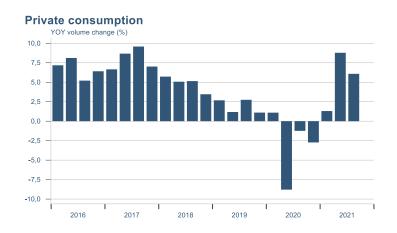

Macro indicators

## **Prices**













## Households













# Labour market











### Real estate market













# Tourism industry













# International comparison







► Financial markets

# Equity market









# Equity market

#### Companies with income in foreign currency







#### **Financials**







## Fixed income

# Nominal treasury bonds 5,0 4,5 4,0 3,5 3,0 2,5 2,0 1,5 1,0 0,5 jan. mar. mai júl. sep. nóv. jan. mar. mai júl. sep. nóv. jan. mar. 2021 RIKB 21 0805 — RIKB 22 1026 — RIKB 23 0515 — RIKB 25 0612 — RIKB 28 1115 RIKB 31 0124











## FX market













# Commodities

#### **S&P GSCI commodity indices**



#### Aluminum



#### Crude oil





#### Shipping

Baltic exchange index



Source : Macrobond

14

Issuer: Landsbankinn Economic Research – hagfraedideild@landsbankinn.is

The conte