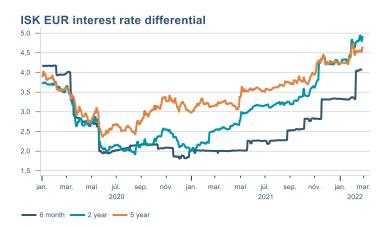

Macro indicators

## **Prices**













## Households













# Labour market











### Real estate market













# Tourism industry













# International comparison







► Financial markets

# Equity market









# Equity market

#### Companies with income in foreign currency







#### **Financials**







## Fixed income

# Nominal treasury bonds 5,0 4,5 4,0 3,5 3,0 2,5 2,0 1,5 1,0 0,5 jan. mar. mai júl. sep. nóv. jan. mar. mai júl. sep. nóv. jan. mar. 2021 RIKB 21 0805 — RIKB 22 1026 — RIKB 23 0515 — RIKB 25 0612 — RIKB 28 1115 RIKB 31 0124











## FX market













# Commodities

#### **S&P GSCI commodity indices**



#### Aluminum



#### Crude oil





#### Shipping

Baltic exchange index



Source : Macrobond

14

Issuer: Landsbankinn Economic Research – hagfraedideild@landsbankinn.is

The contents and form of this document were produced by employees of Landsbankinn Economic Research and are based on information available to the public when the analysis was compiled. Assessment of this information reflects the views of Economic Research's employees on the analysis date, which may change without notice.

Neither Landsbankinn hf. nor its personnel can be held responsible for transactions based on the information and opinions expressed here.

Attention should be drawn to the fact that Landsbankinn hf. may, at any time, have direct or indirect inter