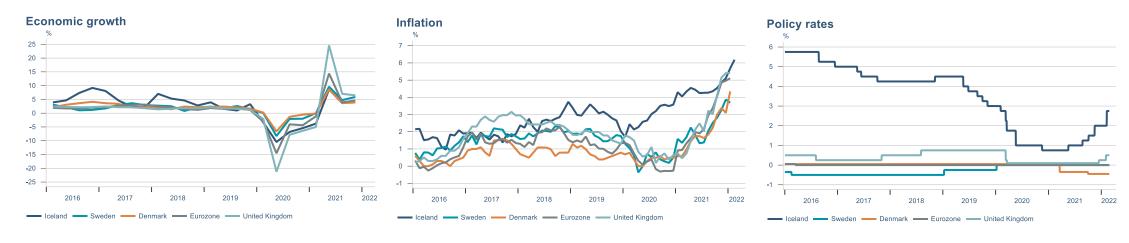

Macro indicators

## **Prices**













## Households













# Labour market











### Real estate market













# Tourism industry













# International comparison







► Financial markets

# Equity market









# Equity market

#### Companies with income in foreign currency







#### **Financials**







## Fixed income

# Nominal treasury bonds 5,0 4,5 4,0 3,5 3,0 2,5 2,0 1,5 1,0 0,5 jan. mar. mai júl. sep. nóv. jan. mar. mai júl. sep. nóv. jan. mar. 2021 RIKB 21 0805 — RIKB 22 1026 — RIKB 23 0515 — RIKB 25 0612 — RIKB 28 1115 RIKB 31 0124











## FX market













# Commodities

#### **S&P GSCI commodity indices**



#### Aluminum



#### Crude oil





#### Shipping

Baltic exchange index



Source : Macrobond

14

Issuer: Landsbankinn Economic Research – hagfraedideild@landsbankinn.is

The contents and form of this document were produced by employees of Landsbankinn Economic Research and are based on information available to th