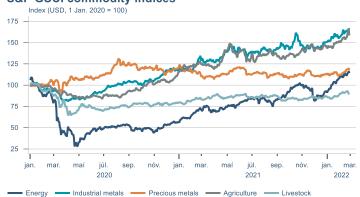

Macro indicators

## **Prices**













## Households













# Labour market











### Real estate market













# Tourism industry













# International comparison







► Financial markets

# Equity market









# Equity market

#### Companies with income in foreign currency







#### **Financials**







## Fixed income

# Nominal treasury bonds 5,0 4,5 4,0 3,5 3,0 2,5 2,0 1,5 1,0 0,5 jan. mar. mai júl. sep. nóv. jan. mar. mai júl. sep. nóv. jan. mar. 2021 RIKB 21 0805 — RIKB 22 1026 — RIKB 23 0515 — RIKB 25 0612 — RIKB 28 1115 RIKB 31 0124











## FX market













# Commodities

#### **S&P GSCI commodity indices**



#### Aluminum



#### Crude oil





#### Shipping

Baltic exchange index



Source : Macrobond

14

Issuer: Landsbankinn Economic Research – hagfraedideild@landsbankinn.is

The contents and form of this document were produced by employees of Landsbankinn Economic Research and are based on information available to the public when the analysis was compiled. Assessment of this information reflects the views of Economic Research's employees on the analysis date, which may change without notice.

Neither Landsbankinn hf. nor its personnel can be held responsible for transactions based on the information and opinions expressed here.

Attention should be drawn to the fact that Landsbankinn hf. may, at any time, have direct or indirect interests at stake either on its own behalf or through its