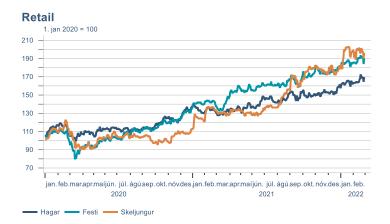

Macro indicators

## **Prices**













## Households













# Labour market











### Real estate market













# Tourism industry













# International comparison







► Financial markets

# Equity market









# Equity market

#### Companies with income in foreign currency







#### **Financials**







## Fixed income

# Nominal treasury bonds 5,0 4,5 4,0 3,5 3,0 2,5 2,0 1,5 1,0 0,5 jan. mar. mai júl. sep. nóv. jan. mar. mai júl. sep. nóv. jan. mar. 2021 RIKB 21 0805 — RIKB 22 1026 — RIKB 23 0515 — RIKB 25 0612 — RIKB 28 1115 RIKB 31 0124











## FX market













# Commodities

#### **S&P GSCI commodity indices**



#### Aluminum



#### Crude oil





#### Shipping

Baltic exchange index



Source : Macrobond

14

Issuer: Landsbankinn Economic Research – hagfraedideild@landsbankinn.is

The contents and form of this document were produced by employees of Landsbankinn Economic Research and are based on information available to the public when the analysis was compiled. Assessment of this information reflects the views of Economic Research's emplo