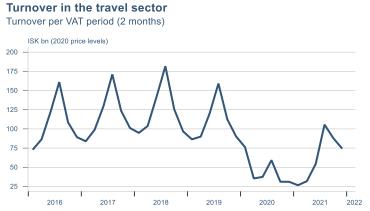

Macro indicators

## **Prices**













## Households













# Labour market











### Real estate market













# Tourism industry













# International comparison







► Financial markets

# Equity market









# Equity market

#### Companies with income in foreign currency







#### **Financials**







## Fixed income

# Nominal treasury bonds 5,0 4,5 4,0 3,5 3,0 2,5 2,0 1,5 1,0 0,5 jan. mar. mai júl. sep. nóv. jan. mar. mai júl. sep. nóv. jan. mar. 2021 RIKB 21 0805 — RIKB 22 1026 — RIKB 23 0515 — RIKB 25 0612 — RIKB 28 1115 RIKB 31 0124











## FX market













# Commodities

#### **S&P GSCI commodity indices**



#### Aluminum



#### Crude oil





#### Shipping

Baltic exchange index



Source : Macrobond

14

Issuer: Landsbankinn Economic Research – hagfraedideild@landsbankinn.is

The contents and form of this document were produced by employees of Landsbankinn Economic Research and ar