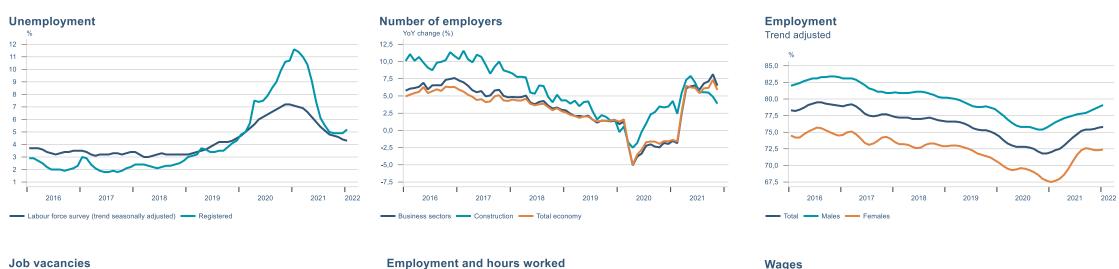

Macro indicators

## **Prices**













## Households













# Labour market











### Real estate market













# Tourism industry













# International comparison







► Financial markets

# Equity market









# Equity market

#### Companies with income in foreign currency







#### **Financials**







## Fixed income

# Nominal treasury bonds 5,0 4,5 4,0 3,5 3,0 2,5 2,0 1,5 1,0 0,5 jan. mar. mai júl. sep. nóv. jan. mar. mai júl. sep. nóv. jan. mar. 2021 RIKB 21 0805 — RIKB 22 1026 — RIKB 23 0515 — RIKB 25 0612 — RIKB 28 1115 RIKB 31 0124











## FX market













# Commodities

#### **S&P GSCI commodity indices**



#### Aluminum



#### Crude oil





#### Shipping

Baltic exchange index



Source : Macrobond

14

Issuer: Landsbankinn Economic Research – hagfraedideild@landsbankinn.is

The contents and form of this document