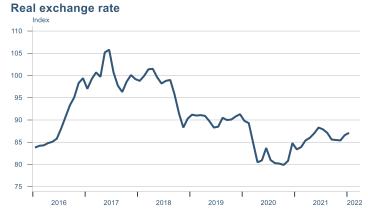

Macro indicators

## **Prices**













## Households













# Labour market











### Real estate market













# Tourism industry













# International comparison







► Financial markets

# Equity market









# Equity market

#### Companies with income in foreign currency







#### **Financials**







## Fixed income

# Nominal treasury bonds 5,0 4,5 4,0 3,5 3,0 2,5 2,0 1,5 1,0 0,5 jan. mar. mai júl. sep. nóv. jan. mar. mai júl. sep. nóv. jan. mar. 2021 RIKB 21 0805 — RIKB 22 1026 — RIKB 23 0515 — RIKB 25 0612 — RIKB 28 1115 RIKB 31 0124











## FX market













# Commodities

#### **S&P GSCI commodity indices**



#### Aluminum



#### Crude oil





#### Shipping

Baltic exchange index



Source : Macrobond

14

Issuer: Landsbankinn Economic Research – hagfraedideild@landsbankinn.is

The contents and form of this document were produced by employees of Landsbankinn Economic Research and are based on information available to the public when the analysis was compiled. Assessment of this information reflects the views of Economic Research's employees on the analysis date, which may change without notice.

Neither Landsbankinn hf. nor its personnel can be held responsible for transactions based on the information and opinions expressed here.

Attention should be drawn to the fact that Landsbankinn hf. may, at any time, have direct or indirect int