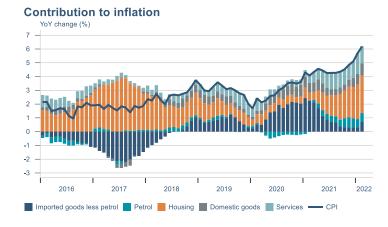

Macro indicators

## **Prices**













## Households













# Labour market











### Real estate market













# Tourism industry













# International comparison







► Financial markets

# Equity market









# Equity market

#### Companies with income in foreign currency







#### **Financials**







## Fixed income

# Nominal treasury bonds 5,0 4,5 4,0 3,5 3,0 2,5 2,0 1,5 1,0 0,5 jan. mar. mai júl. sep. nóv. jan. mar. mai júl. sep. nóv. jan. mar. 2021 RIKB 21 0805 — RIKB 22 1026 — RIKB 23 0515 — RIKB 25 0612 — RIKB 28 1115 RIKB 31 0124











## FX market













# Commodities

#### **S&P GSCI commodity indices**



#### Aluminum



#### Crude oil





#### Shipping

Baltic exchange index



Source : Macrobond

14

Issuer: Landsbankinn Economic Research – hagfraedideild@lan