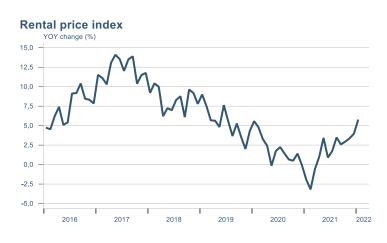

Macro indicators

## **Prices**













## Households













# Labour market











### Real estate market













# Tourism industry













# International comparison







► Financial markets

# Equity market









# Equity market

#### Companies with income in foreign currency







#### **Financials**







## Fixed income

# Nominal treasury bonds 5,0 4,5 4,0 3,5 3,0 2,5 2,0 1,5 1,0 0,5 jan. mar. mai júl. sep. nóv. jan. mar. mai júl. sep. nóv. jan. mar. 2021 RIKB 21 0805 — RIKB 22 1026 — RIKB 23 0515 — RIKB 25 0612 — RIKB 28 1115 RIKB 31 0124











## FX market













# Commodities

#### **S&P GSCI commodity indices**



#### Aluminum



#### Crude oil





#### Shipping

Baltic exchange index



Source : Macrobond

14

Issuer: Landsbankinn Economic Research – hagfraedideild@landsbankinn.is

The contents and form of this document were produced by employees of Landsbank