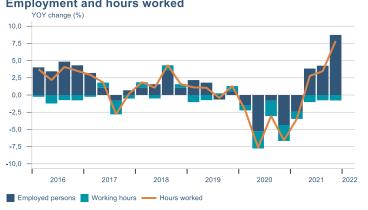

Macro indicators

## **Prices**













## Households













# Labour market











### Real estate market













# Tourism industry













# International comparison







► Financial markets

# Equity market









# Equity market

#### Companies with income in foreign currency







#### **Financials**







## Fixed income

# Nominal treasury bonds 5,0 4,5 4,0 3,5 3,0 2,5 2,0 1,5 1,0 0,5 jan. mar. mai júl. sep. nóv. jan. mar. mai júl. sep. nóv. jan. mar. 2021 RIKB 21 0805 — RIKB 22 1026 — RIKB 23 0515 — RIKB 25 0612 — RIKB 28 1115 RIKB 31 0124











## FX market













# Commodities

#### **S&P GSCI commodity indices**



#### Aluminum



#### Crude oil





#### Shipping

Baltic exchange index



Source : Macrobond

14

Issuer: Landsbankinn Economic Research – hagfraedideild@landsbankinn.is

The contents and form of this document wer