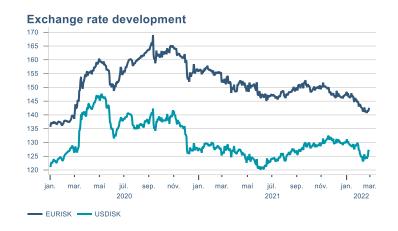

Macro indicators

## **Prices**













## Households













# Labour market











### Real estate market













# Tourism industry













# International comparison







► Financial markets

# Equity market









# Equity market

#### Companies with income in foreign currency







#### **Financials**







## Fixed income

# Nominal treasury bonds 5,0 4,5 4,0 3,5 3,0 2,5 2,0 1,5 1,0 0,5 jan. mar. mai júl. sep. nóv. jan. mar. mai júl. sep. nóv. jan. mar. 2021 RIKB 21 0805 — RIKB 22 1026 — RIKB 23 0515 — RIKB 25 0612 — RIKB 28 1115 RIKB 31 0124











## FX market













# Commodities

#### **S&P GSCI commodity indices**



#### Aluminum



#### Crude oil





#### Shipping

Baltic exchange index



Source : Macrobond

14

Issuer: Landsbankinn Economic Research – hagfraedideild@landsbankinn.is

The contents and form of this document were produced by employees of Landsbankinn Economic Research and are based on information available to the public when the analysis was compiled. Assessment of this information reflects the views of Economic Research's employees on the analysis date, which may change without notice.

Neither Landsbankinn hf. nor its personnel can be held responsible for transactions based on the information and opinions expressed here.

Attention should be drawn to the fact that Landsbankinn hf. may, at any time, have direct or indi