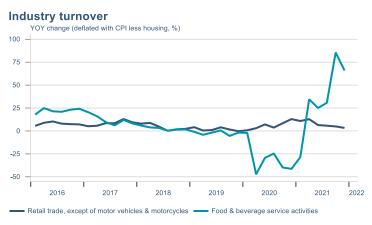

Macro indicators

## **Prices**













## Households













# Labour market











### Real estate market













# Tourism industry













# International comparison







► Financial markets

# Equity market









# Equity market

#### Companies with income in foreign currency







#### **Financials**







## Fixed income

# Nominal treasury bonds 5,0 4,5 4,0 3,5 3,0 2,5 2,0 1,5 1,0 0,5 jan. mar. mai júl. sep. nóv. jan. mar. mai júl. sep. nóv. jan. mar. 2021 RIKB 21 0805 — RIKB 22 1026 — RIKB 23 0515 — RIKB 25 0612 — RIKB 28 1115 RIKB 31 0124











## FX market













# Commodities

#### **S&P GSCI commodity indices**



#### Aluminum



#### Crude oil





#### Shipping

Baltic exchange index



Source : Macrobond

14

Issuer: Landsbankinn Economic Research – hagfraedideild@landsbankinn.is

The contents an