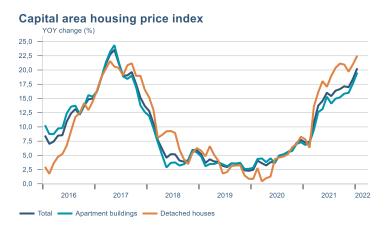

Macro indicators

## **Prices**













## Households













# Labour market











### Real estate market













# Tourism industry













# International comparison







► Financial markets

# Equity market









# Equity market

#### Companies with income in foreign currency







#### **Financials**







## Fixed income

# Nominal treasury bonds 5,0 4,5 4,0 3,5 3,0 2,5 2,0 1,5 1,0 0,5 jan. mar. mai júl. sep. nóv. jan. mar. mai júl. sep. nóv. jan. mar. 2021 RIKB 21 0805 — RIKB 22 1026 — RIKB 23 0515 — RIKB 25 0612 — RIKB 28 1115 RIKB 31 0124











## FX market













# Commodities

#### **S&P GSCI commodity indices**



#### Aluminum



#### Crude oil





#### Shipping

Baltic exchange index



Source : Macrobond

14

Issuer: Landsbankinn Economic Research – hagfraedideild@landsbankinn.is

The contents and form of this document were produced by employees of Lan