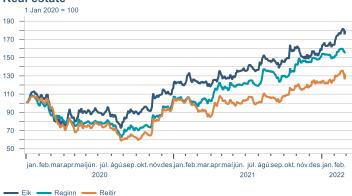

Macro indicators

## **Prices**













## Households













# Labour market











### Real estate market













# Tourism industry













# International comparison







► Financial markets

# Equity market









# Equity market

#### Companies with income in foreign currency







#### **Financials**







## Fixed income

# Nominal treasury bonds 5,0 4,5 4,0 3,5 3,0 2,5 2,0 1,5 1,0 0,5 jan. mar. mai júl. sep. nóv. jan. mar. mai júl. sep. nóv. jan. mar. 2021 RIKB 21 0805 — RIKB 22 1026 — RIKB 23 0515 — RIKB 25 0612 — RIKB 28 1115 RIKB 31 0124











## FX market













# Commodities

#### **S&P GSCI commodity indices**



#### Aluminum



#### Crude oil





#### Shipping

Baltic exchange index



Source : Macrobond

14

Issuer: Landsbankinn Economic Research – hagfraedideild@landsbankinn.is

The contents and form of this document were produced by employees of Landsbankinn Economic Research and are based on information available to the public when the analysis was compiled. Assessment of this information reflects the views of Economic Research's employees on the analysis date, wh