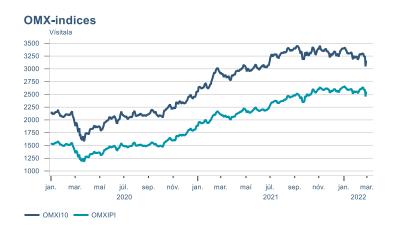

Macro indicators

## **Prices**













## Households













# Labour market











### Real estate market













# Tourism industry













# International comparison







► Financial markets

# Equity market









# Equity market

#### Companies with income in foreign currency







#### **Financials**







## Fixed income

# Nominal treasury bonds 5,0 4,5 4,0 3,5 3,0 2,5 2,0 1,5 1,0 0,5 jan. mar. mai júl. sep. nóv. jan. mar. mai júl. sep. nóv. jan. mar. 2021 RIKB 21 0805 — RIKB 22 1026 — RIKB 23 0515 — RIKB 25 0612 — RIKB 28 1115 RIKB 31 0124











## FX market













# Commodities

#### **S&P GSCI commodity indices**



#### Aluminum



#### Crude oil





#### Shipping

Baltic exchange index



Source : Macrobond

14

Issuer: Landsbankinn Economic Research – hagfraedideild@landsbankinn.is

The contents and form of this document were produced by employees of Landsbankinn Economic Research and are based on information available to the public when the analysis was compiled. Ass