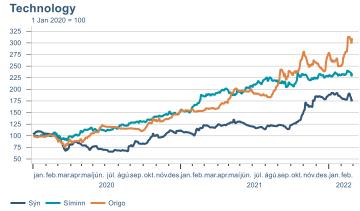

Macro indicators

## **Prices**













## Households













# Labour market











### Real estate market













# Tourism industry













# International comparison







► Financial markets

# Equity market









# Equity market

#### Companies with income in foreign currency







#### **Financials**







## Fixed income

# Nominal treasury bonds 5,0 4,5 4,0 3,5 3,0 2,5 2,0 1,5 1,0 0,5 jan. mar. mai júl. sep. nóv. jan. mar. mai júl. sep. nóv. jan. mar. 2021 RIKB 21 0805 — RIKB 22 1026 — RIKB 23 0515 — RIKB 25 0612 — RIKB 28 1115 RIKB 31 0124











## FX market













# Commodities

#### **S&P GSCI commodity indices**



#### Aluminum



#### Crude oil





#### Shipping

Baltic exchange index



Source : Macrobond

14

Issuer: Landsbankinn Economic Research – hagfraedideild@landsbankinn.is

The contents and form of this document were produced by employees of Landsbankinn Economic Research and are based on information available to the public when the analysis was compiled. Assessment of this information reflects the views of Economic Research's employe