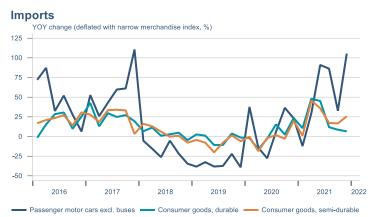

Macro indicators

## **Prices**













## Households













# Labour market











### Real estate market













# Tourism industry













# International comparison







► Financial markets

# Equity market









# Equity market

#### Companies with income in foreign currency







#### **Financials**







## Fixed income

# Nominal treasury bonds 5,0 4,5 4,0 3,5 3,0 2,5 2,0 1,5 1,0 0,5 jan. mar. mai júl. sep. nóv. jan. mar. mai júl. sep. nóv. jan. mar. 2021 RIKB 21 0805 — RIKB 22 1026 — RIKB 23 0515 — RIKB 25 0612 — RIKB 28 1115 RIKB 31 0124











## FX market













# Commodities

#### **S&P GSCI commodity indices**



#### Aluminum



#### Crude oil





#### Shipping

Baltic exchange index



Source : Macrobond

14

Issuer: Landsbankinn Economic Research – hagfraedideild@landsbankinn.is

The contents and