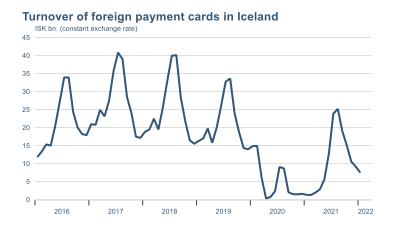

Macro indicators

## **Prices**













## Households













# Labour market











### Real estate market













# Tourism industry













# International comparison







► Financial markets

# Equity market









# Equity market

#### Companies with income in foreign currency







#### **Financials**







## Fixed income

# Nominal treasury bonds 5,0 4,5 4,0 3,5 3,0 2,5 2,0 1,5 1,0 0,5 jan. mar. mai júl. sep. nóv. jan. mar. mai júl. sep. nóv. jan. mar. 2021 RIKB 21 0805 — RIKB 22 1026 — RIKB 23 0515 — RIKB 25 0612 — RIKB 28 1115 RIKB 31 0124











## FX market













# Commodities

#### **S&P GSCI commodity indices**



#### Aluminum



#### Crude oil





#### Shipping

Baltic exchange index



Source : Macrobond

14

Issuer: Landsbankinn Economic Research – hagfraedideild@landsbankinn.is

The contents and form of this document were produced by employees of Landsbankinn Economic Research and are ba