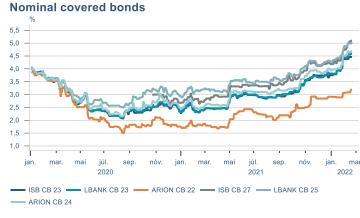

Macro indicators

## **Prices**













## Households













# Labour market











### Real estate market













# Tourism industry













# International comparison







► Financial markets

# Equity market









# Equity market

#### Companies with income in foreign currency







#### **Financials**







## Fixed income

# Nominal treasury bonds 5,0 4,5 4,0 3,5 3,0 2,5 2,0 1,5 1,0 0,5 jan. mar. mai júl. sep. nóv. jan. mar. mai júl. sep. nóv. jan. mar. 2021 RIKB 21 0805 — RIKB 22 1026 — RIKB 23 0515 — RIKB 25 0612 — RIKB 28 1115 RIKB 31 0124











## FX market













# Commodities

#### **S&P GSCI commodity indices**



#### Aluminum



#### Crude oil





#### Shipping

Baltic exchange index



Source : Macrobond

14

Issuer: Landsbankinn Economic Research – hagfraedideild@landsbankinn.is

The contents and form of this document were produced by employees of Landsbankinn Economic Research and are based on information available to the public when the analysis was compiled. Assessment of this information reflects the views of Economic Research's employees on the analysis date, which may change without notice.

Neither Landsbankinn hf. nor its personnel can be held responsible for transactions based on the information and opinions expressed here.

Attention should be drawn to the fact that Landsbankinn hf. may, at any tim