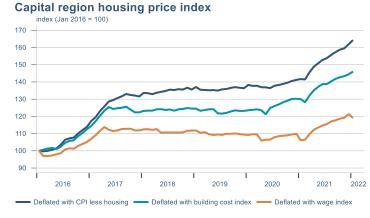

Macro indicators

## **Prices**













## Households













# Labour market











### Real estate market













# Tourism industry













# International comparison







► Financial markets

# Equity market









# Equity market

#### Companies with income in foreign currency







#### **Financials**







## Fixed income

# Nominal treasury bonds 5,0 4,5 4,0 3,5 3,0 2,5 2,0 1,5 1,0 0,5 jan. mar. mai júl. sep. nóv. jan. mar. mai júl. sep. nóv. jan. mar. 2021 RIKB 21 0805 — RIKB 22 1026 — RIKB 23 0515 — RIKB 25 0612 — RIKB 28 1115 RIKB 31 0124











## FX market













# Commodities

#### **S&P GSCI commodity indices**



#### Aluminum



#### Crude oil





#### Shipping

Baltic exchange index



Source : Macrobond

14

Issuer: Landsbankinn Economic Research – hagfraedideild@landsbankinn.is

The contents and form of this document were produced by employees of Landsba