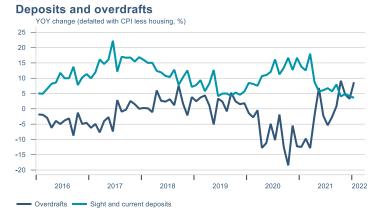

Macro indicators

## **Prices**













## Households













# Labour market











### Real estate market













# Tourism industry













# International comparison







► Financial markets

# Equity market









# Equity market

#### Companies with income in foreign currency







#### **Financials**







## Fixed income

# Nominal treasury bonds 5,0 4,5 4,0 3,5 3,0 2,5 2,0 1,5 1,0 0,5 jan. mar. mai júl. sep. nóv. jan. mar. mai júl. sep. nóv. jan. mar. 2021 RIKB 21 0805 — RIKB 22 1026 — RIKB 23 0515 — RIKB 25 0612 — RIKB 28 1115 RIKB 31 0124











## FX market













# Commodities

#### **S&P GSCI commodity indices**



#### Aluminum



#### Crude oil





#### Shipping

Baltic exchange index



Source : Macrobond

14

Issuer: Landsbankinn Economic Research – hagfraedideild@landsbankinn.is

The contents