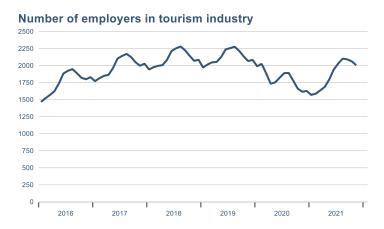

Macro indicators

## **Prices**













## Households













# Labour market











### Real estate market













# Tourism industry













# International comparison







► Financial markets

# Equity market









# Equity market

#### Companies with income in foreign currency







#### **Financials**







## Fixed income

# Nominal treasury bonds 5,0 4,5 4,0 3,5 3,0 2,5 2,0 1,5 1,0 0,5 jan. mar. mai júl. sep. nóv. jan. mar. mai júl. sep. nóv. jan. mar. 2021 RIKB 21 0805 — RIKB 22 1026 — RIKB 23 0515 — RIKB 25 0612 — RIKB 28 1115 RIKB 31 0124











## FX market













# Commodities

#### **S&P GSCI commodity indices**



#### Aluminum



#### Crude oil





#### Shipping

Baltic exchange index



Source : Macrobond

14

Issuer: Landsbankinn Economic Research – hagfraedideild@landsbankinn.is

The contents and form of this document were produced by employees of Landsbankinn Economic Research and are base