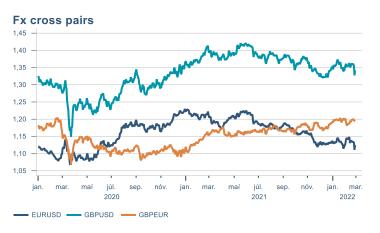

Macro indicators

## **Prices**













## Households













# Labour market











### Real estate market













# Tourism industry













# International comparison







► Financial markets

# Equity market









# Equity market

#### Companies with income in foreign currency







#### **Financials**







## Fixed income

# Nominal treasury bonds 5,0 4,5 4,0 3,5 3,0 2,5 2,0 1,5 1,0 0,5 jan. mar. mai júl. sep. nóv. jan. mar. mai júl. sep. nóv. jan. mar. 2021 RIKB 21 0805 — RIKB 22 1026 — RIKB 23 0515 — RIKB 25 0612 — RIKB 28 1115 RIKB 31 0124











## FX market













# Commodities

#### **S&P GSCI commodity indices**



#### Aluminum



#### Crude oil





#### Shipping

Baltic exchange index



Source : Macrobond

14

Issuer: Landsbankinn Economic Research – hagfraedideild@landsbankinn.is

The contents and form of this document were produced by employees of Landsbankinn Economic Research and are based on information available to the public when the analysis was compiled. Assessment of this information reflects the views of Economic Research's employees on the analysis date, which may change without notice.

Neither Landsbankinn hf. nor its personnel can be held responsible for transactions based on the information and opinions expressed here.

Attention should be drawn to the fact that Landsbankinn hf. may, at any time, have direct or indirect i