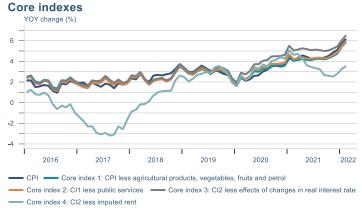

Macro indicators

## **Prices**













## Households













# Labour market











### Real estate market













# Tourism industry













# International comparison







► Financial markets

# Equity market









# Equity market

#### Companies with income in foreign currency







#### **Financials**







## Fixed income

# Nominal treasury bonds 5,0 4,5 4,0 3,5 3,0 2,5 2,0 1,5 1,0 0,5 jan. mar. mai júl. sep. nóv. jan. mar. mai júl. sep. nóv. jan. mar. 2021 RIKB 21 0805 — RIKB 22 1026 — RIKB 23 0515 — RIKB 25 0612 — RIKB 28 1115 RIKB 31 0124











## FX market













# Commodities

#### **S&P GSCI commodity indices**



#### Aluminum



#### Crude oil





#### Shipping

Baltic exchange index



Source : Macrobond

14

Issuer: Landsbankinn Economic Research – hagfraedideild@l