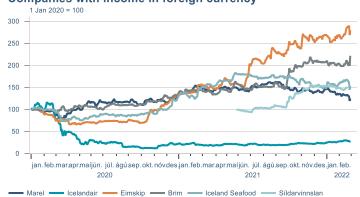

Macro indicators

## **Prices**













## Households













# Labour market











### Real estate market













# Tourism industry













# International comparison







► Financial markets

# Equity market









# Equity market

#### Companies with income in foreign currency







#### **Financials**







## Fixed income

# Nominal treasury bonds 5,0 4,5 4,0 3,5 3,0 2,5 2,0 1,5 1,0 0,5 jan. mar. mai júl. sep. nóv. jan. mar. mai júl. sep. nóv. jan. mar. 2021 RIKB 21 0805 — RIKB 22 1026 — RIKB 23 0515 — RIKB 25 0612 — RIKB 28 1115 RIKB 31 0124











## FX market













# Commodities

#### **S&P GSCI commodity indices**



#### Aluminum



#### Crude oil





#### Shipping

Baltic exchange index



Source : Macrobond

14

Issuer: Landsbankinn Economic Research – hagfraedideild@landsbankinn.is

The contents and form of this document were produced by employees of Landsbankinn Economic Research and are based on information available to the public when the analysis was compiled. Assessment of this information reflects the views of Economic Research's emp