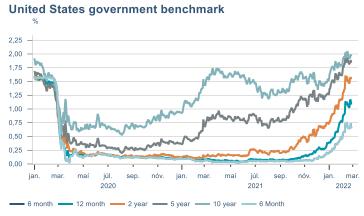

Macro indicators

## **Prices**













## Households













# Labour market











### Real estate market













# Tourism industry













# International comparison







► Financial markets

# Equity market









# Equity market

#### Companies with income in foreign currency







#### **Financials**







## Fixed income

# Nominal treasury bonds 5,0 4,5 4,0 3,5 3,0 2,5 2,0 1,5 1,0 0,5 jan. mar. mai júl. sep. nóv. jan. mar. mai júl. sep. nóv. jan. mar. 2021 RIKB 21 0805 — RIKB 22 1026 — RIKB 23 0515 — RIKB 25 0612 — RIKB 28 1115 RIKB 31 0124











## FX market













# Commodities

#### **S&P GSCI commodity indices**



#### Aluminum



#### Crude oil





#### Shipping

Baltic exchange index



Source : Macrobond

14

Issuer: Landsbankinn Economic Research – hagfraedideild@landsbankinn.is

The contents and form of this document were produced by employees of Landsbankinn Economic Research and are based on information available to the public when the analysis was compiled. Assessment of this information reflects the views of Economic Research's employees on the analysis date, which may change without notice.

Neither Landsbankinn hf. nor its personnel can be held responsible for transactions based on the information and opinions expressed here.

Attention should be drawn to the fact that Landsbankinn hf. may, at any time, h