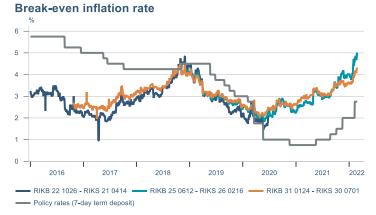

Macro indicators

## **Prices**













## Households













# Labour market











### Real estate market













# Tourism industry













# International comparison







► Financial markets

# Equity market









# Equity market

#### Companies with income in foreign currency







#### **Financials**







## Fixed income

# Nominal treasury bonds 5,0 4,5 4,0 3,5 3,0 2,5 2,0 1,5 1,0 0,5 jan. mar. mai júl. sep. nóv. jan. mar. mai júl. sep. nóv. jan. mar. 2021 RIKB 21 0805 — RIKB 22 1026 — RIKB 23 0515 — RIKB 25 0612 — RIKB 28 1115 RIKB 31 0124











## FX market













# Commodities

#### **S&P GSCI commodity indices**



#### Aluminum



#### Crude oil





#### Shipping

Baltic exchange index



Source : Macrobond

14

Issuer: Landsbankinn Economic Research – hagfraedideild@landsba