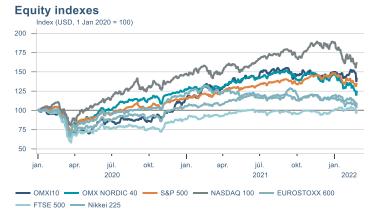

Macro indicators

## **Prices**













## Households













# Labour market











### Real estate market













# Tourism industry













# International comparison







► Financial markets

# Equity market









# Equity market

#### Companies with income in foreign currency







#### **Financials**







## Fixed income

# Nominal treasury bonds 5,0 4,5 4,0 3,5 3,0 2,5 2,0 1,5 1,0 0,5 jan. mar. mai júl. sep. nóv. jan. mar. mai júl. sep. nóv. jan. mar. 2021 RIKB 21 0805 — RIKB 22 1026 — RIKB 23 0515 — RIKB 25 0612 — RIKB 28 1115 RIKB 31 0124











## FX market













# Commodities

#### **S&P GSCI commodity indices**



#### Aluminum



#### Crude oil





#### Shipping

Baltic exchange index



Source : Macrobond

14

Issuer: Landsbankinn Economic Research – hagfraedideild@landsbankinn.is

The contents and form of this document were produced by employees of Landsbankinn Economic Research and are based on information available to the public when the analysis was compiled. Assessm