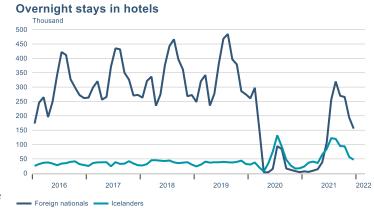

Macro indicators

## **Prices**













## Households













# Labour market











### Real estate market













# Tourism industry













# International comparison







► Financial markets

# Equity market









# Equity market

#### Companies with income in foreign currency







#### **Financials**







## Fixed income

# Nominal treasury bonds 5,0 4,5 4,0 3,5 3,0 2,5 2,0 1,5 1,0 0,5 jan. mar. mai júl. sep. nóv. jan. mar. mai júl. sep. nóv. jan. mar. 2021 RIKB 21 0805 — RIKB 22 1026 — RIKB 23 0515 — RIKB 25 0612 — RIKB 28 1115 RIKB 31 0124











## FX market













# Commodities

#### **S&P GSCI commodity indices**



#### Aluminum



#### Crude oil





#### Shipping

Baltic exchange index



Source : Macrobond

14

Issuer: Landsbankinn Economic Research – hagfraedideild@landsbankinn.is

The contents and form of this document were produced by employees of Landsbankinn Economic Research and are