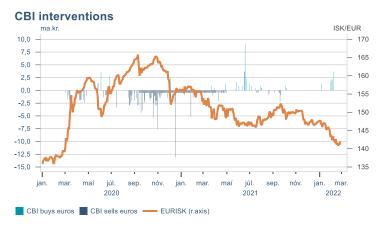

Macro indicators

## **Prices**













## Households













# Labour market











### Real estate market













# Tourism industry













# International comparison







► Financial markets

# Equity market









# Equity market

#### Companies with income in foreign currency







#### **Financials**







## Fixed income

# Nominal treasury bonds 5,0 4,5 4,0 3,5 3,0 2,5 2,0 1,5 1,0 0,5 jan. mar. mai júl. sep. nóv. jan. mar. mai júl. sep. nóv. jan. mar. 2021 RIKB 21 0805 — RIKB 22 1026 — RIKB 23 0515 — RIKB 25 0612 — RIKB 28 1115 RIKB 31 0124











## FX market













# Commodities

#### **S&P GSCI commodity indices**



#### Aluminum



#### Crude oil





#### Shipping

Baltic exchange index



Source : Macrobond

14

Issuer: Landsbankinn Economic Research – hagfraedideild@landsbankinn.is

The contents and form of this document were produced by employees of Landsbankinn Economic Research and are based on information available to the public when the analysis was compiled. Assessment of this information reflects the views of Economic Research's employees on the analysis date, which may change without notice.

Neither Landsbankinn hf. nor its personnel can be held responsible for transactions based on the information and opinions expressed here.

Attention should be drawn to the fact that Landsbankinn hf. may, at any time, have direct or indirect