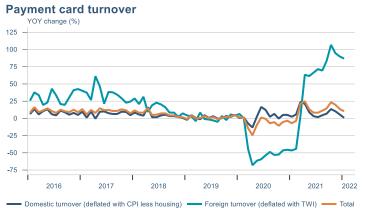

Macro indicators

## **Prices**













## Households













# Labour market











### Real estate market













# Tourism industry













# International comparison







► Financial markets

# Equity market









# Equity market

#### Companies with income in foreign currency







#### **Financials**







## Fixed income

# Nominal treasury bonds 5,0 4,5 4,0 3,5 3,0 2,5 2,0 1,5 1,0 0,5 jan. mar. mai júl. sep. nóv. jan. mar. mai júl. sep. nóv. jan. mar. 2021 RIKB 21 0805 — RIKB 22 1026 — RIKB 23 0515 — RIKB 25 0612 — RIKB 28 1115 RIKB 31 0124











## FX market













# Commodities

#### **S&P GSCI commodity indices**



#### Aluminum



#### Crude oil





#### Shipping

Baltic exchange index



Source : Macrobond

14

Issuer: Landsbankinn Economic Research – hagfraedideild@landsbankinn.is

The content