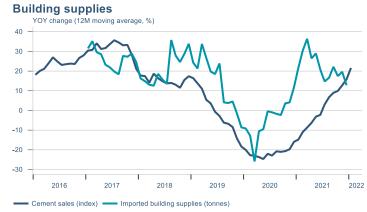

Macro indicators

## **Prices**













## Households













# Labour market











### Real estate market













# Tourism industry













# International comparison







► Financial markets

# Equity market









# Equity market

#### Companies with income in foreign currency







#### **Financials**







## Fixed income

# Nominal treasury bonds 5,0 4,5 4,0 3,5 3,0 2,5 2,0 1,5 1,0 0,5 jan. mar. mai júl. sep. nóv. jan. mar. mai júl. sep. nóv. jan. mar. 2021 RIKB 21 0805 — RIKB 22 1026 — RIKB 23 0515 — RIKB 25 0612 — RIKB 28 1115 RIKB 31 0124











## FX market













# Commodities

#### **S&P GSCI commodity indices**



#### Aluminum



#### Crude oil





#### Shipping

Baltic exchange index



Source : Macrobond

14

Issuer: Landsbankinn Economic Research – hagfraedideild@landsbankinn.is

The contents and form of this document were produced by employees of Landsbankinn