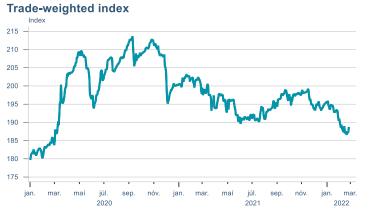

Macro indicators

## **Prices**













## Households













# Labour market











### Real estate market













# Tourism industry













# International comparison







► Financial markets

# Equity market









# Equity market

#### Companies with income in foreign currency







#### **Financials**







## Fixed income

# Nominal treasury bonds 5,0 4,5 4,0 3,5 3,0 2,5 2,0 1,5 1,0 0,5 jan. mar. mai júl. sep. nóv. jan. mar. mai júl. sep. nóv. jan. mar. 2021 RIKB 21 0805 — RIKB 22 1026 — RIKB 23 0515 — RIKB 25 0612 — RIKB 28 1115 RIKB 31 0124











## FX market













# Commodities

#### **S&P GSCI commodity indices**



#### Aluminum



#### Crude oil





#### Shipping

Baltic exchange index



Source : Macrobond

14

Issuer: Landsbankinn Economic Research – hagfraedideild@landsbankinn.is

The contents and form of this document were produced by employees of Landsbankinn Economic Research and are based on information available to the public when the analysis was compiled. Assessment of this information reflects the views of Economic Research's employees on the analysis date, which may change without notice.

Neither Landsbankinn hf. nor its personnel can be held responsible for transactions based on the information and opinions expressed here.

Attention should be drawn to the fact that Landsbankinn hf. may, at any time, have direct or indire