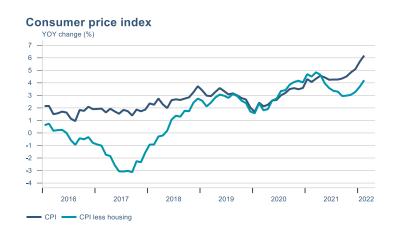

Macro indicators

## **Prices**













## Households













# Labour market











### Real estate market













# Tourism industry













# International comparison







► Financial markets

# Equity market









# Equity market

#### Companies with income in foreign currency







#### **Financials**







## Fixed income

# Nominal treasury bonds 5,0 4,5 4,0 3,5 3,0 2,5 2,0 1,5 1,0 0,5 jan. mar. mai júl. sep. nóv. jan. mar. mai júl. sep. nóv. jan. mar. 2021 RIKB 21 0805 — RIKB 22 1026 — RIKB 23 0515 — RIKB 25 0612 — RIKB 28 1115 RIKB 31 0124











## FX market













# Commodities

#### **S&P GSCI commodity indices**



#### Aluminum



#### Crude oil





#### Shipping

Baltic exchange index



Source : Macrobond

14

Issuer: Landsbankinn Economic Research – hagfraedideild