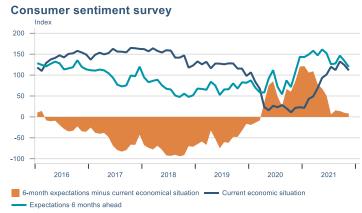

Macro indicators

## **Prices**













## Households













# Labour market











### Real estate market













# Tourism industry













# International comparison







► Financial markets

# Equity market









# Equity market

#### Companies with income in foreign currency







#### **Financials**







## Fixed income

# Nominal treasury bonds 5,0 4,5 4,0 3,5 3,0 2,5 2,0 1,5 1,0 0,5 jan. mar. mai júl. sep. nóv. jan. mar. mai júl. sep. nóv. jan. mar. 2021 RIKB 21 0805 — RIKB 22 1026 — RIKB 23 0515 — RIKB 25 0612 — RIKB 28 1115 RIKB 31 0124











## FX market













# Commodities

#### **S&P GSCI commodity indices**



#### Aluminum



#### Crude oil





#### Shipping

Baltic exchange index



Source : Macrobond

14

Issuer: Landsbankinn Economic Research – hagfraedideild@landsbankinn.is

The contents and fo