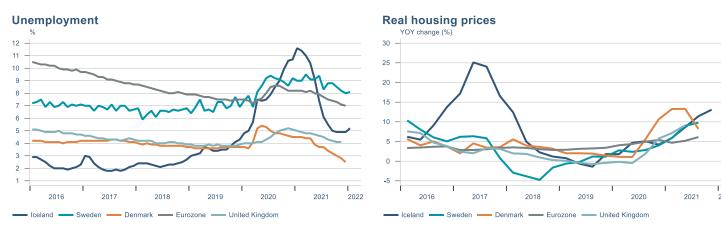

Macro indicators

## **Prices**













## Households













# Labour market











### Real estate market













# Tourism industry













# International comparison







► Financial markets

# Equity market









# Equity market

#### Companies with income in foreign currency







#### **Financials**







## Fixed income

# Nominal treasury bonds 5,0 4,5 4,0 3,5 3,0 2,5 2,0 1,5 1,0 0,5 jan. mar. mai júl. sep. nóv. jan. mar. mai júl. sep. nóv. jan. mar. 2021 RIKB 21 0805 — RIKB 22 1026 — RIKB 23 0515 — RIKB 25 0612 — RIKB 28 1115 RIKB 31 0124











## FX market













# Commodities

#### **S&P GSCI commodity indices**



#### Aluminum



#### Crude oil





#### Shipping

Baltic exchange index



Source : Macrobond

14

Issuer: Landsbankinn Economic Research – hagfraedideild@landsbankinn.is

The contents and form of this document were produced by employees of Landsbankinn Economic Research and are based on information available to the