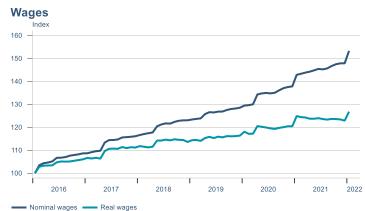

Macro indicators

## **Prices**













## Households













# Labour market











### Real estate market













# Tourism industry













# International comparison







► Financial markets

# Equity market









# Equity market

#### Companies with income in foreign currency







#### **Financials**







## Fixed income

# Nominal treasury bonds 5,0 4,5 4,0 3,5 3,0 2,5 2,0 1,5 1,0 0,5 jan. mar. mai júl. sep. nóv. jan. mar. mai júl. sep. nóv. jan. mar. 2021 RIKB 21 0805 — RIKB 22 1026 — RIKB 23 0515 — RIKB 25 0612 — RIKB 28 1115 RIKB 31 0124











## FX market













# Commodities

#### **S&P GSCI commodity indices**



#### Aluminum



#### Crude oil





#### Shipping

Baltic exchange index



Source : Macrobond

14

Issuer: Landsbankinn Economic Research – hagfraedideild@landsbankinn.is

The contents and form of this document were