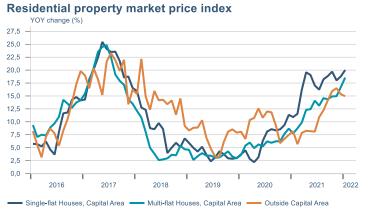

Macro indicators

## **Prices**













## Households













# Labour market











### Real estate market













# Tourism industry













# International comparison







► Financial markets

# Equity market









# Equity market

#### Companies with income in foreign currency







#### **Financials**







## Fixed income

# Nominal treasury bonds 5,0 4,5 4,0 3,5 3,0 2,5 2,0 1,5 1,0 0,5 jan. mar. mai júl. sep. nóv. jan. mar. mai júl. sep. nóv. jan. mar. 2021 RIKB 21 0805 — RIKB 22 1026 — RIKB 23 0515 — RIKB 25 0612 — RIKB 28 1115 RIKB 31 0124











## FX market













# Commodities

#### **S&P GSCI commodity indices**



#### Aluminum



#### Crude oil





#### Shipping

Baltic exchange index



Source : Macrobond

14

Issuer: Landsbankinn Economic Research – hagfraedideild@landsbankinn.is

The contents and form of this document were produced by employees of Lands