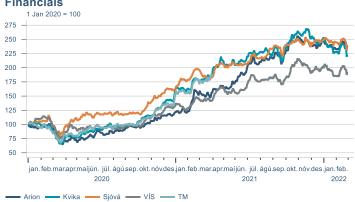

Macro indicators

## **Prices**













## Households













# Labour market











### Real estate market













# Tourism industry













# International comparison







► Financial markets

# Equity market









# Equity market

#### Companies with income in foreign currency







#### **Financials**







## Fixed income

# Nominal treasury bonds 5,0 4,5 4,0 3,5 3,0 2,5 2,0 1,5 1,0 0,5 jan. mar. mai júl. sep. nóv. jan. mar. mai júl. sep. nóv. jan. mar. 2021 RIKB 21 0805 — RIKB 22 1026 — RIKB 23 0515 — RIKB 25 0612 — RIKB 28 1115 RIKB 31 0124











## FX market













# Commodities

#### **S&P GSCI commodity indices**



#### Aluminum



#### Crude oil





#### Shipping

Baltic exchange index



Source : Macrobond

14

Issuer: Landsbankinn Economic Research – hagfraedideild@landsbankinn.is

The contents and form of this document were produced by employees of Landsbankinn Economic Research and are based on information available to the public when the analysis was compiled. Assessment of this information reflects the views of Economic Research's employees on the analysis date