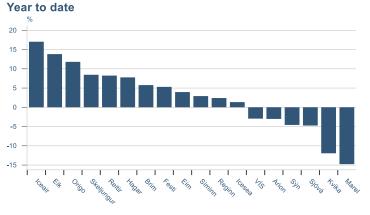

Macro indicators

## **Prices**













## Households













# Labour market











### Real estate market













# Tourism industry













# International comparison







► Financial markets

# Equity market









# Equity market

#### Companies with income in foreign currency







#### **Financials**







## Fixed income

# Nominal treasury bonds 5,0 4,5 4,0 3,5 3,0 2,5 2,0 1,5 1,0 0,5 jan. mar. mai júl. sep. nóv. jan. mar. mai júl. sep. nóv. jan. mar. 2021 RIKB 21 0805 — RIKB 22 1026 — RIKB 23 0515 — RIKB 25 0612 — RIKB 28 1115 RIKB 31 0124











## FX market













# Commodities

#### **S&P GSCI commodity indices**



#### Aluminum



#### Crude oil





#### Shipping

Baltic exchange index



Source : Macrobond

14

Issuer: Landsbankinn Economic Research – hagfraedideild@landsbankinn.is

The contents and form of this document were produced by employees of Landsbankinn Economic Research and are based on information available to the public when the analysis was compiled. Asses