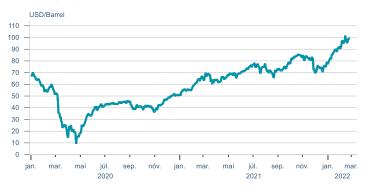

Macro indicators

## **Prices**













## Households













# Labour market











### Real estate market













# Tourism industry













# International comparison







► Financial markets

# Equity market









# Equity market

#### Companies with income in foreign currency







#### **Financials**







## Fixed income

# Nominal treasury bonds 5,0 4,5 4,0 3,5 3,0 2,5 2,0 1,5 1,0 0,5 jan. mar. mai júl. sep. nóv. jan. mar. mai júl. sep. nóv. jan. mar. 2021 RIKB 21 0805 — RIKB 22 1026 — RIKB 23 0515 — RIKB 25 0612 — RIKB 28 1115 RIKB 31 0124











## FX market













# Commodities

#### **S&P GSCI commodity indices**



#### Aluminum



#### Crude oil





#### Shipping

Baltic exchange index



Source : Macrobond

14

Issuer: Landsbankinn Economic Research – hagfraedideild@landsbankinn.is

The contents and form of this document were produced by employees of Landsbankinn Economic Research and are based on information available to the public when the analysis was compiled. Assessment of this information reflects the views of Economic Research's employees on the analysis date, which may change without notice.

Neither Landsbankinn hf. nor its personnel can be held responsible for transactions based on the information and opinions expressed here.

Attention should be drawn to the fact that Landsbankinn hf. may, at any time, have direct or indirect interests at stake either on its own behalf or through its subsidiaries or customers, for instan