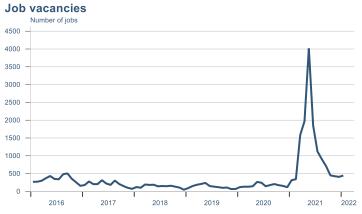

Macro indicators

## **Prices**













## Households













# Labour market











### Real estate market













# Tourism industry













# International comparison







► Financial markets

# Equity market









# Equity market

#### Companies with income in foreign currency







#### **Financials**







## Fixed income

# Nominal treasury bonds 5,0 4,5 4,0 3,5 3,0 2,5 2,0 1,5 1,0 0,5 jan. mar. mai júl. sep. nóv. jan. mar. mai júl. sep. nóv. jan. mar. 2021 RIKB 21 0805 — RIKB 22 1026 — RIKB 23 0515 — RIKB 25 0612 — RIKB 28 1115 RIKB 31 0124











## FX market













# Commodities

#### **S&P GSCI commodity indices**



#### Aluminum



#### Crude oil





#### Shipping

Baltic exchange index



Source : Macrobond

14

Issuer: Landsbankinn Economic Research – hagfraedideild@landsbankinn.is

The contents and form of this document w