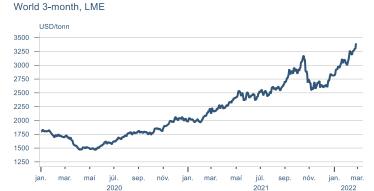

Macro indicators

## **Prices**













## Households













# Labour market











### Real estate market













# Tourism industry













# International comparison







► Financial markets

# Equity market









# Equity market

#### Companies with income in foreign currency







#### **Financials**







## Fixed income

# Nominal treasury bonds 5,0 4,5 4,0 3,5 3,0 2,5 2,0 1,5 1,0 0,5 jan. mar. mai júl. sep. nóv. jan. mar. mai júl. sep. nóv. jan. mar. 2021 RIKB 21 0805 — RIKB 22 1026 — RIKB 23 0515 — RIKB 25 0612 — RIKB 28 1115 RIKB 31 0124











## FX market













# Commodities

#### **S&P GSCI commodity indices**



#### Aluminum



#### Crude oil





#### Shipping

Baltic exchange index



Source : Macrobond

14

Issuer: Landsbankinn Economic Research – hagfraedideild@landsbankinn.is

The contents and form of this document were produced by employees of Landsbankinn Economic Research and are based on information available to the public when the analysis was compiled. Assessment of this information reflects the views of Economic Research's employees on the analysis date, which may change without notice.

Neither Landsbankinn hf. nor its personnel can be held responsible for transactions based on the information and opinions expressed here.

Attention should be drawn to the fact that Landsbankinn hf. may, at any time, have direct or indirect interests at stake either on its own behalf or through its subsidiaries or c