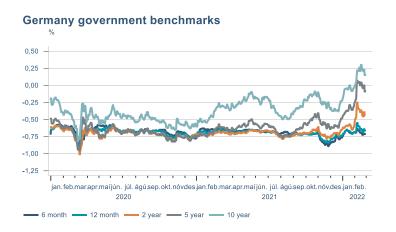

Macro indicators

## **Prices**













## Households













# Labour market











### Real estate market













# Tourism industry













# International comparison







► Financial markets

# Equity market









# Equity market

#### Companies with income in foreign currency







#### **Financials**







## Fixed income

# Nominal treasury bonds 5,0 4,5 4,0 3,5 3,0 2,5 2,0 1,5 1,0 0,5 jan. mar. mai júl. sep. nóv. jan. mar. mai júl. sep. nóv. jan. mar. 2021 RIKB 21 0805 — RIKB 22 1026 — RIKB 23 0515 — RIKB 25 0612 — RIKB 28 1115 RIKB 31 0124











## FX market













# Commodities

#### **S&P GSCI commodity indices**



#### Aluminum



#### Crude oil





#### Shipping

Baltic exchange index



Source : Macrobond

14

Issuer: Landsbankinn Economic Research – hagfraedideild@landsbankinn.is

The contents and form of this document were produced by employees of Landsbankinn Economic Research and are based on information available to the public when the analysis was compiled. Assessment of this information reflects the views of Economic Research's employees on the analysis date, which may change without notice.

Neither Landsbankinn hf. nor its personnel can be held responsible for transactions based on the information and opinions expressed here.

Attention should be drawn to the fact that Landsbankinn hf. may, at any time, hav