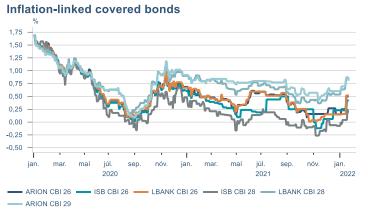

Macro indicators

## **Prices**













## Households













## Labour market





### Real estate market













# Tourism industry











# International comparison







► Financial markets

# Equity market









## Equity market

#### Companies with income in foreign currency







#### **Financials**





## Fixed income

# Nominal treasury bonds 4.5 4.0 3.5 3.0 2.5 2.0 1.5 1.0 0.5 jan. mar. mai júl. sep. nóv. jan. mar. mai júl. sep. nóv. jan. 2021 RIKB 21 0805 — RIKB 22 1026 — RIKB 23 0515 — RIKB 25 0612 — RIKB 28 1115 RIKB 31 0124











## FX market















## Commodities

#### **S&P GSCI commodity indices**



#### Aluminum





#### Crude oil

Brent Europe Spot



#### Shipping

#### Baltic exchange index



Issuer: Landsbankinn Economic Research – hagfraedideild@landsbankinn.is

The contents and form of this document were produced by employees of Landsbankinn Economic Research and are based on information available to the public when the analysis was compiled. Assessment of this information reflects the views of Economic Research's employees on the analysis date, which may change without notice.

Neither Landsbankinn hf. nor its personnel can be held responsible for transactions based on the information and opinions expressed here.

Attention should be drawn to the fact that Landsbankinn hf. may, at any ti