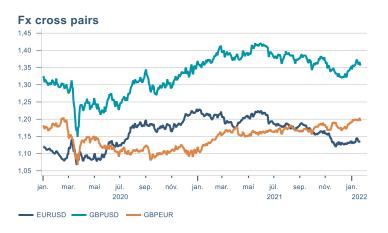

Macro indicators

## **Prices**













## Households













## Labour market





### Real estate market













# Tourism industry











# International comparison







► Financial markets

# Equity market









## Equity market

#### Companies with income in foreign currency







#### **Financials**





## Fixed income

# Nominal treasury bonds 4.5 4.0 3.5 3.0 2.5 2.0 1.5 1.0 0.5 jan. mar. mai júl. sep. nóv. jan. mar. mai júl. sep. nóv. jan. 2021 RIKB 21 0805 — RIKB 22 1026 — RIKB 23 0515 — RIKB 25 0612 — RIKB 28 1115 RIKB 31 0124











## FX market















## Commodities

#### **S&P GSCI commodity indices**



#### Aluminum





#### Crude oil

Brent Europe Spot



#### Shipping

#### Baltic exchange index



Issuer: Landsbankinn Economic Research – hagfraedideild@landsbankinn.is

The contents and form of this document were produced by employees of Landsbankinn Economic Research and are based on information available to the public when the analysis was compiled. Assessment of this information reflects the views of Economic Research's employees on the analysis date, which may change without notice.

Neither Landsbankinn hf. nor its personnel can be held responsible for transactions based on the information and opinions expressed here.

Attention should be drawn to the fact that Landsbankinn hf. may, at any time, have direct or indirec