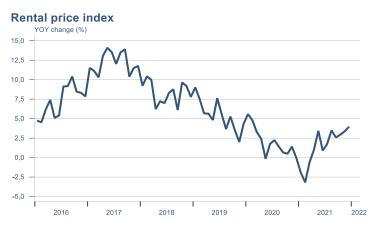

Macro indicators

## **Prices**













## Households













## Labour market





### Real estate market













# Tourism industry











# International comparison







► Financial markets

# Equity market









## Equity market

#### Companies with income in foreign currency







#### **Financials**





## Fixed income

# Nominal treasury bonds 4.5 4.0 3.5 3.0 2.5 2.0 1.5 1.0 0.5 jan. mar. mai júl. sep. nóv. jan. mar. mai júl. sep. nóv. jan. 2021 RIKB 21 0805 — RIKB 22 1026 — RIKB 23 0515 — RIKB 25 0612 — RIKB 28 1115 RIKB 31 0124











## FX market















## Commodities

#### **S&P GSCI commodity indices**



#### Aluminum





#### Crude oil

Brent Europe Spot



#### Shipping

#### Baltic exchange index



Issuer: Landsbankinn Economic Research – hagfraedideild@landsbankinn.is

The contents and form of this document were produced by employees of Landsbankinn Econo