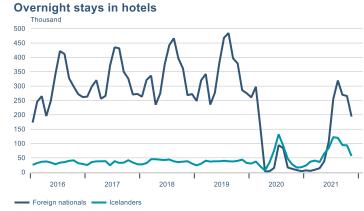

Macro indicators

## **Prices**













## Households













## Labour market





### Real estate market













# Tourism industry











# International comparison







► Financial markets

# Equity market









## Equity market

#### Companies with income in foreign currency







#### **Financials**





## Fixed income

# Nominal treasury bonds 4.5 4.0 3.5 3.0 2.5 2.0 1.5 1.0 0.5 jan. mar. mai júl. sep. nóv. jan. mar. mai júl. sep. nóv. jan. 2021 RIKB 21 0805 — RIKB 22 1026 — RIKB 23 0515 — RIKB 25 0612 — RIKB 28 1115 RIKB 31 0124











## FX market















## Commodities

#### **S&P GSCI commodity indices**



#### Aluminum





#### Crude oil

Brent Europe Spot



#### Shipping

#### Baltic exchange index



Issuer: Landsbankinn Economic Research – hagfraedideild@landsbankinn.is

The contents and form of this document were produced by employees of Landsbankinn Economic Research and are based on