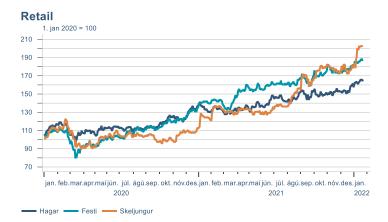

Macro indicators

## **Prices**













## Households













## Labour market





### Real estate market













# Tourism industry











# International comparison







► Financial markets

# Equity market









## Equity market

#### Companies with income in foreign currency







#### **Financials**





## Fixed income

# Nominal treasury bonds 4.5 4.0 3.5 3.0 2.5 2.0 1.5 1.0 0.5 jan. mar. mai júl. sep. nóv. jan. mar. mai júl. sep. nóv. jan. 2021 RIKB 21 0805 — RIKB 22 1026 — RIKB 23 0515 — RIKB 25 0612 — RIKB 28 1115 RIKB 31 0124











## FX market















## Commodities

#### **S&P GSCI commodity indices**



#### Aluminum





#### Crude oil

Brent Europe Spot



#### Shipping

#### Baltic exchange index



Issuer: Landsbankinn Economic Research – hagfraedideild@landsbankinn.is

The contents and form of this document were produced by employees of Landsbankinn Economic Research and are based on information available to the public when the analysis was compiled. Assessment of this information reflects the views of Economic Research's employees on