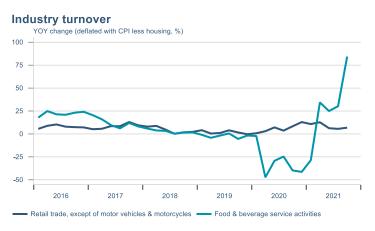

Macro indicators

## **Prices**













## Households













## Labour market





### Real estate market













# Tourism industry











# International comparison







► Financial markets

# Equity market









## Equity market

#### Companies with income in foreign currency







#### **Financials**





## Fixed income

# Nominal treasury bonds 4.5 4.0 3.5 3.0 2.5 2.0 1.5 1.0 0.5 jan. mar. mai júl. sep. nóv. jan. mar. mai júl. sep. nóv. jan. 2021 RIKB 21 0805 — RIKB 22 1026 — RIKB 23 0515 — RIKB 25 0612 — RIKB 28 1115 RIKB 31 0124











## FX market















## Commodities

#### **S&P GSCI commodity indices**



#### Aluminum





#### Crude oil

Brent Europe Spot



#### Shipping

#### Baltic exchange index



Issuer: Landsbankinn Economic Research – hagfraedideild@landsbankinn.is

The contents and form of this