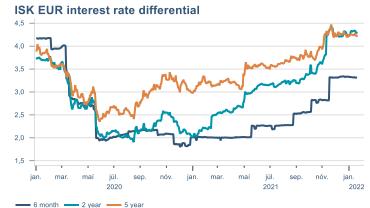

Macro indicators

## **Prices**













## Households













## Labour market





### Real estate market













# Tourism industry











# International comparison







► Financial markets

# Equity market









## Equity market

#### Companies with income in foreign currency







#### **Financials**





## Fixed income

# Nominal treasury bonds 4.5 4.0 3.5 3.0 2.5 2.0 1.5 1.0 0.5 jan. mar. mai júl. sep. nóv. jan. mar. mai júl. sep. nóv. jan. 2021 RIKB 21 0805 — RIKB 22 1026 — RIKB 23 0515 — RIKB 25 0612 — RIKB 28 1115 RIKB 31 0124











## FX market















## Commodities

#### **S&P GSCI commodity indices**



#### Aluminum





#### Crude oil

Brent Europe Spot



#### Shipping

#### Baltic exchange index



Issuer: Landsbankinn Economic Research – hagfraedideild@landsbankinn.is

The contents and form of this document were produced by employees of Landsbankinn Economic Research and are based on information available to the public when the analysis was compiled. Assessment of this information reflects the views of Economic Research's employees on the analysis date, which may change without notice.

Neither Landsbankinn hf. nor its personnel can be held responsible for transactions based on the information and opinions expressed here.

Attention should be drawn to the fact that Landsbankinn hf. may, at any time, have direct or indirect in