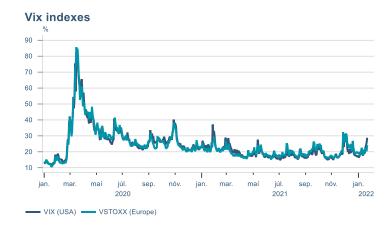

Macro indicators

## **Prices**













## Households













## Labour market





### Real estate market













# Tourism industry











# International comparison







► Financial markets

# Equity market









## Equity market

#### Companies with income in foreign currency







#### **Financials**





## Fixed income

# Nominal treasury bonds 4.5 4.0 3.5 3.0 2.5 2.0 1.5 1.0 0.5 jan. mar. mai júl. sep. nóv. jan. mar. mai júl. sep. nóv. jan. 2021 RIKB 21 0805 — RIKB 22 1026 — RIKB 23 0515 — RIKB 25 0612 — RIKB 28 1115 RIKB 31 0124











## FX market















## Commodities

#### **S&P GSCI commodity indices**



#### Aluminum





#### Crude oil

Brent Europe Spot



#### Shipping

#### Baltic exchange index



Issuer: Landsbankinn Economic Research – hagfraedideild@landsbankinn.is

The contents and form of this document were produced by employees of Landsbankinn Economic Research and are based on information available to the public when the analysis was compiled. Assessment of th