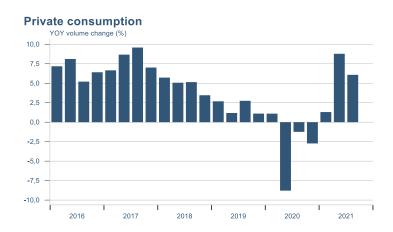

Macro indicators

## **Prices**













## Households













## Labour market





### Real estate market













# Tourism industry











# International comparison







► Financial markets

# Equity market









## Equity market

#### Companies with income in foreign currency







#### **Financials**





## Fixed income

# Nominal treasury bonds 4.5 4.0 3.5 3.0 2.5 2.0 1.5 1.0 0.5 jan. mar. mai júl. sep. nóv. jan. mar. mai júl. sep. nóv. jan. 2021 RIKB 21 0805 — RIKB 22 1026 — RIKB 23 0515 — RIKB 25 0612 — RIKB 28 1115 RIKB 31 0124











## FX market















## Commodities

#### **S&P GSCI commodity indices**



#### Aluminum





#### Crude oil

Brent Europe Spot



#### Shipping

#### Baltic exchange index



Issuer: Landsbankinn Economic Research – hagfraedideild@landsbankinn.is

The contents and form o