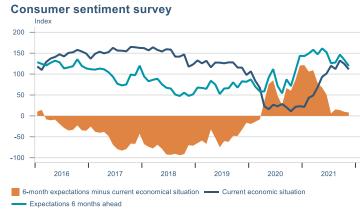

Macro indicators

## **Prices**













## Households













## Labour market





### Real estate market













# Tourism industry











# International comparison







► Financial markets

# Equity market









## Equity market

#### Companies with income in foreign currency







#### **Financials**





## Fixed income

# Nominal treasury bonds 4.5 4.0 3.5 3.0 2.5 2.0 1.5 1.0 0.5 jan. mar. mai júl. sep. nóv. jan. mar. mai júl. sep. nóv. jan. 2021 RIKB 21 0805 — RIKB 22 1026 — RIKB 23 0515 — RIKB 25 0612 — RIKB 28 1115 RIKB 31 0124











## FX market















## Commodities

#### **S&P GSCI commodity indices**



#### Aluminum





#### Crude oil

Brent Europe Spot



#### Shipping

#### Baltic exchange index



Issuer: Landsbankinn Economic Research – hagfraedideild@landsbankinn.is

The contents and form of this doc