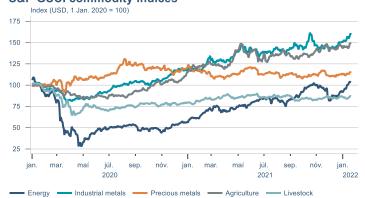

Macro indicators

## **Prices**













## Households













## Labour market





### Real estate market













# Tourism industry











# International comparison







► Financial markets

# Equity market









## Equity market

#### Companies with income in foreign currency







#### **Financials**





## Fixed income

# Nominal treasury bonds 4.5 4.0 3.5 3.0 2.5 2.0 1.5 1.0 0.5 jan. mar. mai júl. sep. nóv. jan. mar. mai júl. sep. nóv. jan. 2021 RIKB 21 0805 — RIKB 22 1026 — RIKB 23 0515 — RIKB 25 0612 — RIKB 28 1115 RIKB 31 0124











## FX market















## Commodities

#### **S&P GSCI commodity indices**



#### Aluminum





#### Crude oil

Brent Europe Spot



#### Shipping

#### Baltic exchange index



Issuer: Landsbankinn Economic Research – hagfraedideild@landsbankinn.is

The contents and form of this document were produced by employees of Landsbankinn Economic Research and are based on information available to the public when the analysis was compiled. Assessment of this information reflects the views of Economic Research's employees on the analysis date, which may change without notice.

Neither Landsbankinn hf. nor its personnel can be held responsible for transactions based on the information and opinions expressed here.

Attention should be drawn to the fact that Landsbankinn hf. may, at any time, have direct or indirect interests at stake either on its own behalf or through its