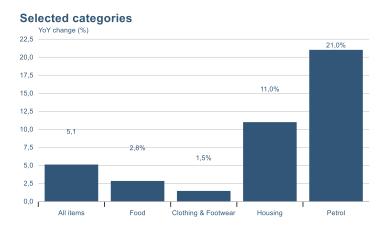

Macro indicators

## **Prices**













## Households













## Labour market





### Real estate market













# Tourism industry











# International comparison







► Financial markets

# Equity market









## Equity market

#### Companies with income in foreign currency







#### **Financials**





## Fixed income

# Nominal treasury bonds 4.5 4.0 3.5 3.0 2.5 2.0 1.5 1.0 0.5 jan. mar. mai júl. sep. nóv. jan. mar. mai júl. sep. nóv. jan. 2021 RIKB 21 0805 — RIKB 22 1026 — RIKB 23 0515 — RIKB 25 0612 — RIKB 28 1115 RIKB 31 0124











## FX market















## Commodities

#### **S&P GSCI commodity indices**



#### Aluminum





#### Crude oil

Brent Europe Spot



#### Shipping

#### Baltic exchange index



Issuer: Landsbankinn Economic Research – hagfraedideild@landsbankinn.is

Th