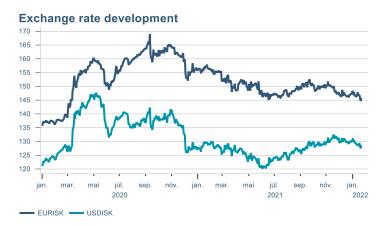

Macro indicators

## **Prices**













## Households













## Labour market





### Real estate market













# Tourism industry











# International comparison







► Financial markets

# Equity market









## Equity market

#### Companies with income in foreign currency







#### **Financials**





## Fixed income

# Nominal treasury bonds 4.5 4.0 3.5 3.0 2.5 2.0 1.5 1.0 0.5 jan. mar. mai júl. sep. nóv. jan. mar. mai júl. sep. nóv. jan. 2021 RIKB 21 0805 — RIKB 22 1026 — RIKB 23 0515 — RIKB 25 0612 — RIKB 28 1115 RIKB 31 0124











## FX market















## Commodities

#### **S&P GSCI commodity indices**



#### Aluminum





#### Crude oil

Brent Europe Spot



#### Shipping

#### Baltic exchange index



Issuer: Landsbankinn Economic Research – hagfraedideild@landsbankinn.is

The contents and form of this document were produced by employees of Landsbankinn Economic Research and are based on information available to the public when the analysis was compiled. Assessment of this information reflects the views of Economic Research's employees on the analysis date, which may change without notice.

Neither Landsbankinn hf. nor its personnel can be held responsible for transactions based on the information and opinions expressed here.

Attention should be drawn to the fact that Landsbankinn hf. may, at any time, have direct or i