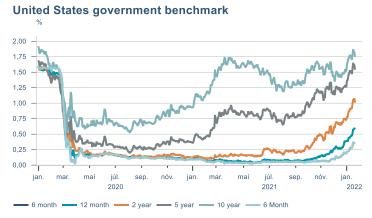

Macro indicators

## **Prices**













## Households













## Labour market





### Real estate market













# Tourism industry











# International comparison







► Financial markets

# Equity market









## Equity market

#### Companies with income in foreign currency







#### **Financials**





## Fixed income

# Nominal treasury bonds 4.5 4.0 3.5 3.0 2.5 2.0 1.5 1.0 0.5 jan. mar. mai júl. sep. nóv. jan. mar. mai júl. sep. nóv. jan. 2021 RIKB 21 0805 — RIKB 22 1026 — RIKB 23 0515 — RIKB 25 0612 — RIKB 28 1115 RIKB 31 0124











## FX market















## Commodities

#### **S&P GSCI commodity indices**



#### Aluminum





#### Crude oil

Brent Europe Spot



#### Shipping

#### Baltic exchange index



Issuer: Landsbankinn Economic Research – hagfraedideild@landsbankinn.is

The contents and form of this document were produced by employees of Landsbankinn Economic Research and are based on information available to the public when the analysis was compiled. Assessment of this information reflects the views of Economic Research's employees on the analysis date, which may change without notice.

Neither Landsbankinn hf. nor its personnel can be held responsible for transactions based on the information and opinions expressed here.

Attention should be drawn to the fact that Landsbankinn hf. may, at any time