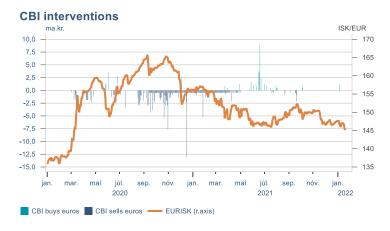

Macro indicators

## **Prices**













## Households













## Labour market





### Real estate market













# Tourism industry











# International comparison







► Financial markets

# Equity market









## Equity market

#### Companies with income in foreign currency







#### **Financials**





## Fixed income

# Nominal treasury bonds 4.5 4.0 3.5 3.0 2.5 2.0 1.5 1.0 0.5 jan. mar. mai júl. sep. nóv. jan. mar. mai júl. sep. nóv. jan. 2021 RIKB 21 0805 — RIKB 22 1026 — RIKB 23 0515 — RIKB 25 0612 — RIKB 28 1115 RIKB 31 0124











## FX market















## Commodities

#### **S&P GSCI commodity indices**



#### Aluminum





#### Crude oil

Brent Europe Spot



#### Shipping

#### Baltic exchange index



Issuer: Landsbankinn Economic Research – hagfraedideild@landsbankinn.is

The contents and form of this document were produced by employees of Landsbankinn Economic Research and are based on information available to the public when the analysis was compiled. Assessment of this information reflects the views of Economic Research's employees on the analysis date, which may change without notice.

Neither Landsbankinn hf. nor its personnel can be held responsible for transactions based on the information and opinions expressed here.

Attention should be drawn to the fact that Landsbankinn hf. may, at any time, have direct or indir