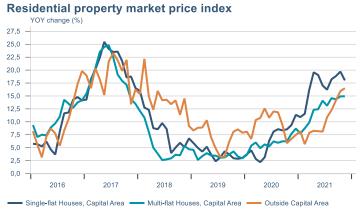

Macro indicators

## **Prices**













## Households













## Labour market





### Real estate market













# Tourism industry











# International comparison







► Financial markets

# Equity market









## Equity market

#### Companies with income in foreign currency







#### **Financials**





## Fixed income

# Nominal treasury bonds 4.5 4.0 3.5 3.0 2.5 2.0 1.5 1.0 0.5 jan. mar. mai júl. sep. nóv. jan. mar. mai júl. sep. nóv. jan. 2021 RIKB 21 0805 — RIKB 22 1026 — RIKB 23 0515 — RIKB 25 0612 — RIKB 28 1115 RIKB 31 0124











## FX market















## Commodities

#### **S&P GSCI commodity indices**



#### Aluminum





#### Crude oil

Brent Europe Spot



#### Shipping

#### Baltic exchange index



Issuer: Landsbankinn Economic Research – hagfraedideild@landsbankinn.is

The contents and form of this document were produced by employees of Landsbankinn E