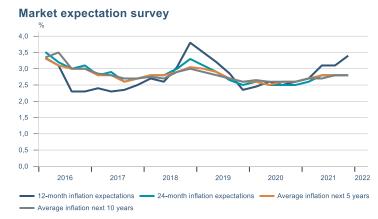

Macro indicators

## **Prices**













## Households













## Labour market





### Real estate market













# Tourism industry











# International comparison







► Financial markets

# Equity market









## Equity market

#### Companies with income in foreign currency







#### **Financials**





## Fixed income

# Nominal treasury bonds 4.5 4.0 3.5 3.0 2.5 2.0 1.5 1.0 0.5 jan. mar. mai júl. sep. nóv. jan. mar. mai júl. sep. nóv. jan. 2021 RIKB 21 0805 — RIKB 22 1026 — RIKB 23 0515 — RIKB 25 0612 — RIKB 28 1115 RIKB 31 0124











## FX market















## Commodities

#### **S&P GSCI commodity indices**



#### Aluminum





#### Crude oil

Brent Europe Spot



#### Shipping

#### Baltic exchange index



Issuer: Landsbankinn Economic Research – hagfraedideild@landsbankinn.is

The co