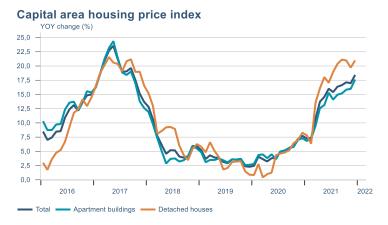

Macro indicators

## **Prices**













## Households













## Labour market





### Real estate market













# Tourism industry











# International comparison







► Financial markets

# Equity market









## Equity market

#### Companies with income in foreign currency







#### **Financials**





## Fixed income

# Nominal treasury bonds 4.5 4.0 3.5 3.0 2.5 2.0 1.5 1.0 0.5 jan. mar. mai júl. sep. nóv. jan. mar. mai júl. sep. nóv. jan. 2021 RIKB 21 0805 — RIKB 22 1026 — RIKB 23 0515 — RIKB 25 0612 — RIKB 28 1115 RIKB 31 0124











## FX market















## Commodities

#### **S&P GSCI commodity indices**



#### Aluminum





#### Crude oil

Brent Europe Spot



#### Shipping

#### Baltic exchange index



Issuer: Landsbankinn Economic Research – hagfraedideild@landsbankinn.is

The contents and form of this document were produced by employees of Landsbankinn