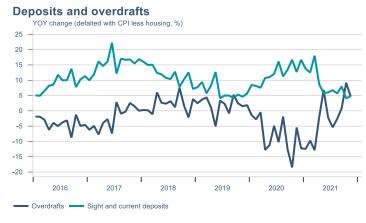

Macro indicators

## **Prices**













## Households













## Labour market





### Real estate market













# Tourism industry











# International comparison







► Financial markets

# Equity market









## Equity market

#### Companies with income in foreign currency







#### **Financials**





## Fixed income

# Nominal treasury bonds 4.5 4.0 3.5 3.0 2.5 2.0 1.5 1.0 0.5 jan. mar. mai júl. sep. nóv. jan. mar. mai júl. sep. nóv. jan. 2021 RIKB 21 0805 — RIKB 22 1026 — RIKB 23 0515 — RIKB 25 0612 — RIKB 28 1115 RIKB 31 0124











## FX market















## Commodities

#### **S&P GSCI commodity indices**



#### Aluminum





#### Crude oil

Brent Europe Spot



#### Shipping

#### Baltic exchange index



Issuer: Landsbankinn Economic Research – hagfraedideild@landsbankinn.is

The contents and form of th