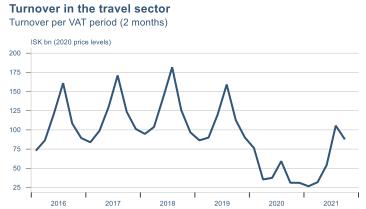

Macro indicators

## **Prices**













## Households













## Labour market





### Real estate market













# Tourism industry











# International comparison







► Financial markets

# Equity market









## Equity market

#### Companies with income in foreign currency







#### **Financials**





## Fixed income

# Nominal treasury bonds 4.5 4.0 3.5 3.0 2.5 2.0 1.5 1.0 0.5 jan. mar. mai júl. sep. nóv. jan. mar. mai júl. sep. nóv. jan. 2021 RIKB 21 0805 — RIKB 22 1026 — RIKB 23 0515 — RIKB 25 0612 — RIKB 28 1115 RIKB 31 0124











## FX market















## Commodities

#### **S&P GSCI commodity indices**



#### Aluminum





#### Crude oil

Brent Europe Spot



#### Shipping

#### Baltic exchange index



Issuer: Landsbankinn Economic Research – hagfraedideild@landsbankinn.is

The contents and form of this document were produced by employees of Landsbankinn Economic Research and are based o