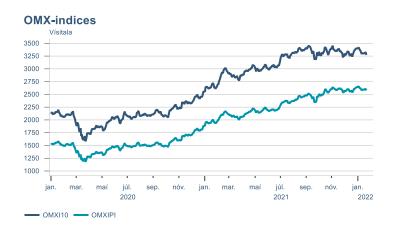

Macro indicators

## **Prices**













## Households













## Labour market





### Real estate market













# Tourism industry











# International comparison







► Financial markets

# Equity market









## Equity market

#### Companies with income in foreign currency







#### **Financials**





## Fixed income

# Nominal treasury bonds 4.5 4.0 3.5 3.0 2.5 2.0 1.5 1.0 0.5 jan. mar. mai júl. sep. nóv. jan. mar. mai júl. sep. nóv. jan. 2021 RIKB 21 0805 — RIKB 22 1026 — RIKB 23 0515 — RIKB 25 0612 — RIKB 28 1115 RIKB 31 0124











## FX market















## Commodities

#### **S&P GSCI commodity indices**



#### Aluminum





#### Crude oil

Brent Europe Spot



#### Shipping

#### Baltic exchange index



Issuer: Landsbankinn Economic Research – hagfraedideild@landsbankinn.is

The contents and form of this document were produced by employees of Landsbankinn Economic Research and are based on information available to the public when the analysis was compiled. Assessment