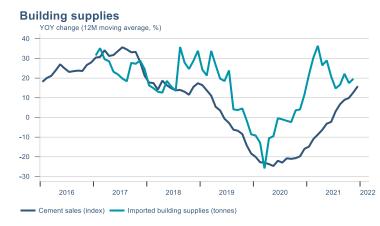

Macro indicators

## **Prices**













## Households













## Labour market





### Real estate market













# Tourism industry











# International comparison







► Financial markets

# Equity market









## Equity market

#### Companies with income in foreign currency







#### **Financials**





## Fixed income

# Nominal treasury bonds 4.5 4.0 3.5 3.0 2.5 2.0 1.5 1.0 0.5 jan. mar. mai júl. sep. nóv. jan. mar. mai júl. sep. nóv. jan. 2021 RIKB 21 0805 — RIKB 22 1026 — RIKB 23 0515 — RIKB 25 0612 — RIKB 28 1115 RIKB 31 0124











## FX market















## Commodities

#### **S&P GSCI commodity indices**



#### Aluminum





#### Crude oil

Brent Europe Spot



#### Shipping

#### Baltic exchange index



Issuer: Landsbankinn Economic Research – hagfraedideild@landsbankinn.is

The contents and form of this document were produced by employees of Landsbankinn Economic