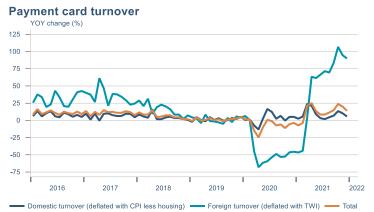

Macro indicators

## **Prices**













## Households













## Labour market





### Real estate market













# Tourism industry











# International comparison







► Financial markets

# Equity market









## Equity market

#### Companies with income in foreign currency







#### **Financials**





## Fixed income

# Nominal treasury bonds 4.5 4.0 3.5 3.0 2.5 2.0 1.5 1.0 0.5 jan. mar. mai júl. sep. nóv. jan. mar. mai júl. sep. nóv. jan. 2021 RIKB 21 0805 — RIKB 22 1026 — RIKB 23 0515 — RIKB 25 0612 — RIKB 28 1115 RIKB 31 0124











## FX market















## Commodities

#### **S&P GSCI commodity indices**



#### Aluminum





#### Crude oil

Brent Europe Spot



#### Shipping

#### Baltic exchange index



Issuer: Landsbankinn Economic Research – hagfraedideild@landsbankinn.is

The contents and form of