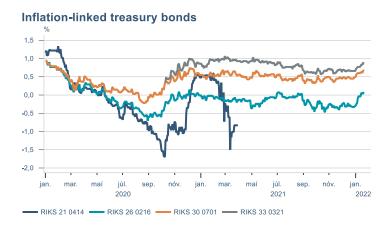

Macro indicators

## **Prices**













## Households













## Labour market





### Real estate market













# Tourism industry











# International comparison







► Financial markets

# Equity market









## Equity market

#### Companies with income in foreign currency







#### **Financials**





## Fixed income

# Nominal treasury bonds 4.5 4.0 3.5 3.0 2.5 2.0 1.5 1.0 0.5 jan. mar. mai júl. sep. nóv. jan. mar. mai júl. sep. nóv. jan. 2021 RIKB 21 0805 — RIKB 22 1026 — RIKB 23 0515 — RIKB 25 0612 — RIKB 28 1115 RIKB 31 0124











## FX market















## Commodities

#### **S&P GSCI commodity indices**



#### Aluminum





#### Crude oil

Brent Europe Spot



#### Shipping

#### Baltic exchange index



Issuer: Landsbankinn Economic Research – hagfraedideild@landsbankinn.is

The contents and form of this document were produced by employees of Landsbankinn Economic Research and are based on information available to the public when the analysis was compiled. Assessment of this information reflects the views of Economic Research's employees on the analysis date, which may change without notice.

Neither Landsbankinn hf. nor its personnel can be held responsible for transactions based on the information and opinions expressed here.

Attention should be drawn to the fact that Landsbankinn hf. may, at an