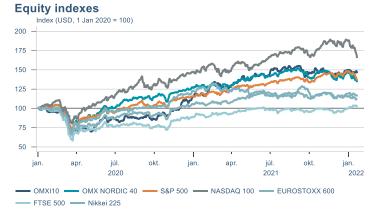

Macro indicators

## **Prices**













## Households













## Labour market





### Real estate market













# Tourism industry











# International comparison







► Financial markets

# Equity market









## Equity market

#### Companies with income in foreign currency







#### **Financials**





## Fixed income

# Nominal treasury bonds 4.5 4.0 3.5 3.0 2.5 2.0 1.5 1.0 0.5 jan. mar. mai júl. sep. nóv. jan. mar. mai júl. sep. nóv. jan. 2021 RIKB 21 0805 — RIKB 22 1026 — RIKB 23 0515 — RIKB 25 0612 — RIKB 28 1115 RIKB 31 0124











## FX market















## Commodities

#### **S&P GSCI commodity indices**



#### Aluminum





#### Crude oil

Brent Europe Spot



#### Shipping

#### Baltic exchange index



Issuer: Landsbankinn Economic Research – hagfraedideild@landsbankinn.is

The contents and form of this document were produced by employees of Landsbankinn Economic Research and are based on information available to the public when the analysis was compiled. Assessment of