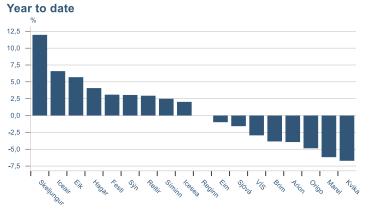

Macro indicators

## **Prices**













## Households













## Labour market





### Real estate market













# Tourism industry











# International comparison







► Financial markets

# Equity market









## Equity market

#### Companies with income in foreign currency







#### **Financials**





## Fixed income

# Nominal treasury bonds 4.5 4.0 3.5 3.0 2.5 2.0 1.5 1.0 0.5 jan. mar. mai júl. sep. nóv. jan. mar. mai júl. sep. nóv. jan. 2021 RIKB 21 0805 — RIKB 22 1026 — RIKB 23 0515 — RIKB 25 0612 — RIKB 28 1115 RIKB 31 0124











## FX market















## Commodities

#### **S&P GSCI commodity indices**



#### Aluminum





#### Crude oil

Brent Europe Spot



#### Shipping

#### Baltic exchange index



Issuer: Landsbankinn Economic Research – hagfraedideild@landsbankinn.is

The contents and form of this document were produced by employees of Landsbankinn Economic Research and are based on information available to the public when the analysis was compiled. Assessment o