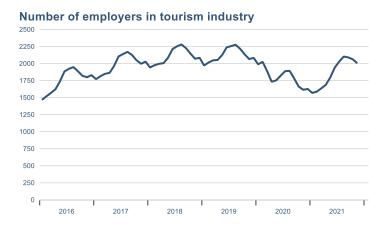

Macro indicators

## **Prices**













## Households













## Labour market





### Real estate market













# Tourism industry











# International comparison







► Financial markets

# Equity market









## Equity market

#### Companies with income in foreign currency







#### **Financials**





## Fixed income

# Nominal treasury bonds 4.5 4.0 3.5 3.0 2.5 2.0 1.5 1.0 0.5 jan. mar. mai júl. sep. nóv. jan. mar. mai júl. sep. nóv. jan. 2021 RIKB 21 0805 — RIKB 22 1026 — RIKB 23 0515 — RIKB 25 0612 — RIKB 28 1115 RIKB 31 0124











## FX market















## Commodities

#### **S&P GSCI commodity indices**



#### Aluminum





#### Crude oil

Brent Europe Spot



#### Shipping

#### Baltic exchange index



Issuer: Landsbankinn Economic Research – hagfraedideild@landsbankinn.is

The contents and form of this document were produced by employees of Landsbankinn Economic Research and are based on info