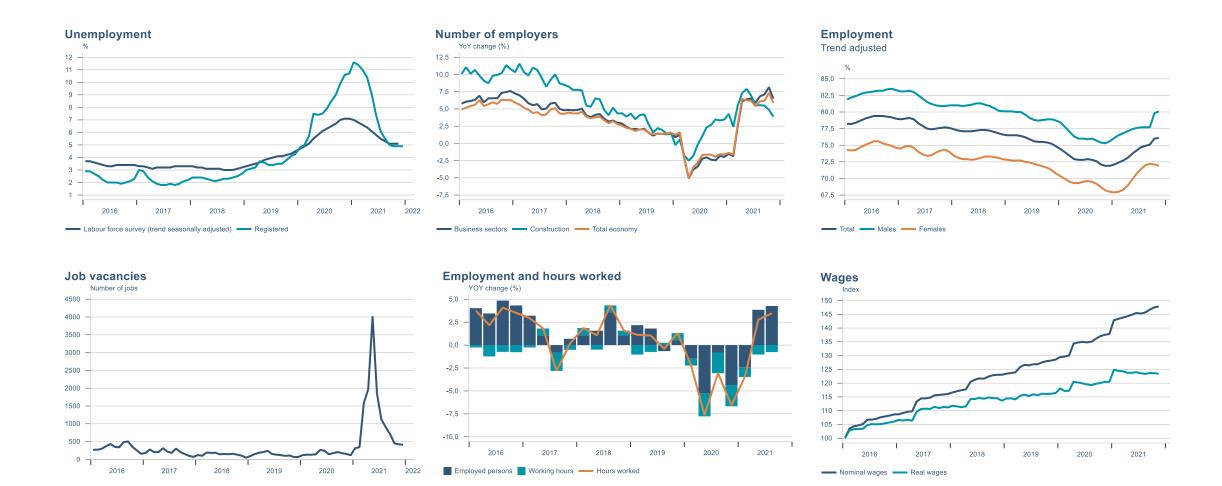

Macro indicators

## **Prices**













## Households













## Labour market





### Real estate market













# Tourism industry











# International comparison







► Financial markets

# Equity market









## Equity market

#### Companies with income in foreign currency







#### **Financials**





## Fixed income

# Nominal treasury bonds 4.5 4.0 3.5 3.0 2.5 2.0 1.5 1.0 0.5 jan. mar. mai júl. sep. nóv. jan. mar. mai júl. sep. nóv. jan. 2021 RIKB 21 0805 — RIKB 22 1026 — RIKB 23 0515 — RIKB 25 0612 — RIKB 28 1115 RIKB 31 0124











## FX market















## Commodities

#### **S&P GSCI commodity indices**



#### Aluminum





#### Crude oil

Brent Europe Spot



#### Shipping

#### Baltic exchange index



Issuer: Landsbankinn Economic Research – hagfraedideild@landsbankinn.is

The contents and form of this document were produced