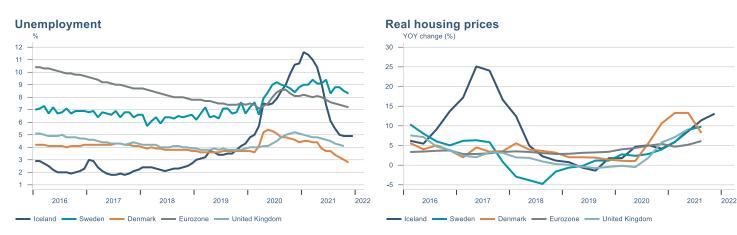

Macro indicators

## **Prices**













## Households













## Labour market





### Real estate market













# Tourism industry











# International comparison







► Financial markets

# Equity market









## Equity market

#### Companies with income in foreign currency







#### **Financials**





## Fixed income

# Nominal treasury bonds 4.5 4.0 3.5 3.0 2.5 2.0 1.5 1.0 0.5 jan. mar. mai júl. sep. nóv. jan. mar. mai júl. sep. nóv. jan. 2021 RIKB 21 0805 — RIKB 22 1026 — RIKB 23 0515 — RIKB 25 0612 — RIKB 28 1115 RIKB 31 0124











## FX market















## Commodities

#### **S&P GSCI commodity indices**



#### Aluminum





#### Crude oil

Brent Europe Spot



#### Shipping

#### Baltic exchange index



Issuer: Landsbankinn Economic Research – hagfraedideild@landsbankinn.is

The contents and form of this document were produced by employees of Landsbankinn Economic Research and are based on information available to the public