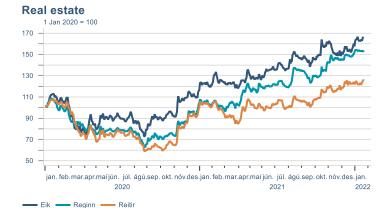

Macro indicators

## **Prices**













## Households













## Labour market





### Real estate market













# Tourism industry











# International comparison







► Financial markets

# Equity market









## Equity market

#### Companies with income in foreign currency







#### **Financials**





## Fixed income

# Nominal treasury bonds 4.5 4.0 3.5 3.0 2.5 2.0 1.5 1.0 0.5 jan. mar. mai júl. sep. nóv. jan. mar. mai júl. sep. nóv. jan. 2021 RIKB 21 0805 — RIKB 22 1026 — RIKB 23 0515 — RIKB 25 0612 — RIKB 28 1115 RIKB 31 0124











## FX market















## Commodities

#### **S&P GSCI commodity indices**



#### Aluminum





#### Crude oil

Brent Europe Spot



#### Shipping

#### Baltic exchange index



Issuer: Landsbankinn Economic Research – hagfraedideild@landsbankinn.is

The contents and form of this document were produced by employees of Landsbankinn Economic Research and are based on information available to the public when the analysis was compiled. Assessment of this information reflects the views of Economic Research's employees on the analysis date, which ma