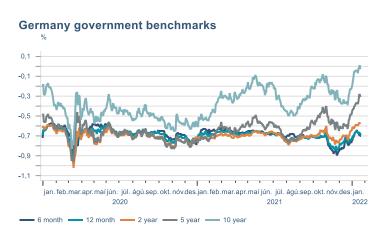

Macro indicators

## **Prices**













## Households













## Labour market





### Real estate market













# Tourism industry











# International comparison







► Financial markets

# Equity market









## Equity market

#### Companies with income in foreign currency







#### **Financials**





## Fixed income

# Nominal treasury bonds 4.5 4.0 3.5 3.0 2.5 2.0 1.5 1.0 0.5 jan. mar. mai júl. sep. nóv. jan. mar. mai júl. sep. nóv. jan. 2021 RIKB 21 0805 — RIKB 22 1026 — RIKB 23 0515 — RIKB 25 0612 — RIKB 28 1115 RIKB 31 0124











## FX market















## Commodities

#### **S&P GSCI commodity indices**



#### Aluminum





#### Crude oil

Brent Europe Spot



#### Shipping

#### Baltic exchange index



Issuer: Landsbankinn Economic Research – hagfraedideild@landsbankinn.is

The contents and form of this document were produced by employees of Landsbankinn Economic Research and are based on information available to the public when the analysis was compiled. Assessment of this information reflects the views of Economic Research's employees on the analysis date, which may change without notice.

Neither Landsbankinn hf. nor its personnel can be held responsible for transactions based on the information and opinions expressed here.

Attention should be drawn to the fact that Landsbankinn hf. may, at any time,