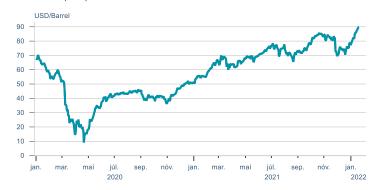

Macro indicators

## **Prices**













## Households













## Labour market





### Real estate market













# Tourism industry











# International comparison







► Financial markets

# Equity market









## Equity market

#### Companies with income in foreign currency







#### **Financials**





## Fixed income

# Nominal treasury bonds 4.5 4.0 3.5 3.0 2.5 2.0 1.5 1.0 0.5 jan. mar. mai júl. sep. nóv. jan. mar. mai júl. sep. nóv. jan. 2021 RIKB 21 0805 — RIKB 22 1026 — RIKB 23 0515 — RIKB 25 0612 — RIKB 28 1115 RIKB 31 0124











## FX market















## Commodities

#### **S&P GSCI commodity indices**



#### Aluminum





#### Crude oil

Brent Europe Spot



#### Shipping

#### Baltic exchange index



Issuer: Landsbankinn Economic Research – hagfraedideild@landsbankinn.is

The contents and form of this document were produced by employees of Landsbankinn Economic Research and are based on information available to the public when the analysis was compiled. Assessment of this information reflects the views of Economic Research's employees on the analysis date, which may change without notice.

Neither Landsbankinn hf. nor its personnel can be held responsible for transactions based on the information and opinions expressed here.

Attention should be drawn to the fact that Landsbankinn hf. may, at any time, have direct or indirect interests at stake either on its own behalf or through its subsidiaries or customers, for instance as an investor,