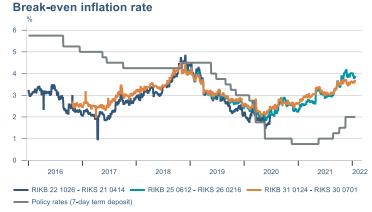

Macro indicators

## **Prices**













## Households













## Labour market





### Real estate market













# Tourism industry











# International comparison







► Financial markets

# Equity market









## Equity market

#### Companies with income in foreign currency







#### **Financials**





## Fixed income

# Nominal treasury bonds 4.5 4.0 3.5 3.0 2.5 2.0 1.5 1.0 0.5 jan. mar. mai júl. sep. nóv. jan. mar. mai júl. sep. nóv. jan. 2021 RIKB 21 0805 — RIKB 22 1026 — RIKB 23 0515 — RIKB 25 0612 — RIKB 28 1115 RIKB 31 0124











## FX market















## Commodities

#### **S&P GSCI commodity indices**



#### Aluminum





#### Crude oil

Brent Europe Spot



#### Shipping

#### Baltic exchange index



Issuer: Landsbankinn Economic Research – hagfraedideild@landsbankinn.is

The