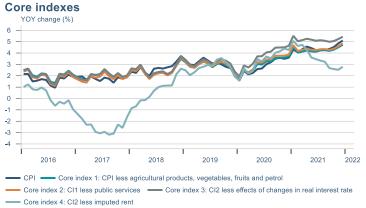

Macro indicators

## **Prices**













## Households













## Labour market





### Real estate market













# Tourism industry











# International comparison







► Financial markets

# Equity market









## Equity market

#### Companies with income in foreign currency







#### **Financials**





## Fixed income

# Nominal treasury bonds 4.5 4.0 3.5 3.0 2.5 2.0 1.5 1.0 0.5 jan. mar. mai júl. sep. nóv. jan. mar. mai júl. sep. nóv. jan. 2021 RIKB 21 0805 — RIKB 22 1026 — RIKB 23 0515 — RIKB 25 0612 — RIKB 28 1115 RIKB 31 0124











## FX market















## Commodities

#### **S&P GSCI commodity indices**



#### Aluminum





#### Crude oil

Brent Europe Spot



#### Shipping

#### Baltic exchange index



Issuer: Landsbankinn Economic Research – hagfraedideild@landsbankinn.is