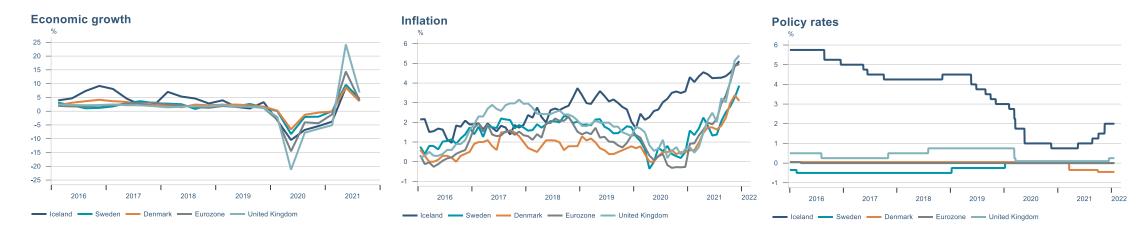

Macro indicators

## **Prices**













## Households













## Labour market





### Real estate market













# Tourism industry











# International comparison







► Financial markets

# Equity market









## Equity market

#### Companies with income in foreign currency







#### **Financials**





## Fixed income

# Nominal treasury bonds 4.5 4.0 3.5 3.0 2.5 2.0 1.5 1.0 0.5 jan. mar. mai júl. sep. nóv. jan. mar. mai júl. sep. nóv. jan. 2021 RIKB 21 0805 — RIKB 22 1026 — RIKB 23 0515 — RIKB 25 0612 — RIKB 28 1115 RIKB 31 0124











## FX market















## Commodities

#### **S&P GSCI commodity indices**



#### Aluminum





#### Crude oil

Brent Europe Spot



#### Shipping

#### Baltic exchange index



Issuer: Landsbankinn Economic Research – hagfraedideild@landsbankinn.is

The contents and form of this document were produced by employees of Landsbankinn Economic Research and are based on information available to the publi