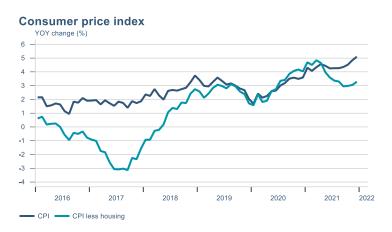

Macro indicators

## **Prices**













## Households













## Labour market





### Real estate market













# Tourism industry











# International comparison







► Financial markets

# Equity market









## Equity market

#### Companies with income in foreign currency







#### **Financials**





## Fixed income

# Nominal treasury bonds 4.5 4.0 3.5 3.0 2.5 2.0 1.5 1.0 0.5 jan. mar. mai júl. sep. nóv. jan. mar. mai júl. sep. nóv. jan. 2021 RIKB 21 0805 — RIKB 22 1026 — RIKB 23 0515 — RIKB 25 0612 — RIKB 28 1115 RIKB 31 0124











## FX market















## Commodities

#### **S&P GSCI commodity indices**



#### Aluminum





#### Crude oil

Brent Europe Spot



#### Shipping

#### Baltic exchange index



Issuer: Landsbankinn Economic Research – hagfraedideild@landsbankinn.