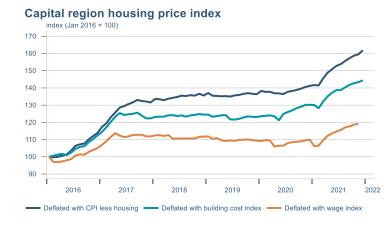

Macro indicators

## **Prices**













## Households













## Labour market





### Real estate market













# Tourism industry











# International comparison







► Financial markets

# Equity market









## Equity market

#### Companies with income in foreign currency







#### **Financials**





## Fixed income

# Nominal treasury bonds 4.5 4.0 3.5 3.0 2.5 2.0 1.5 1.0 0.5 jan. mar. mai júl. sep. nóv. jan. mar. mai júl. sep. nóv. jan. 2021 RIKB 21 0805 — RIKB 22 1026 — RIKB 23 0515 — RIKB 25 0612 — RIKB 28 1115 RIKB 31 0124











## FX market















## Commodities

#### **S&P GSCI commodity indices**



#### Aluminum





#### Crude oil

Brent Europe Spot



#### Shipping

#### Baltic exchange index



Issuer: Landsbankinn Economic Research – hagfraedideild@landsbankinn.is

The contents and form of this document were produced by employees of Landsbankinn Eco