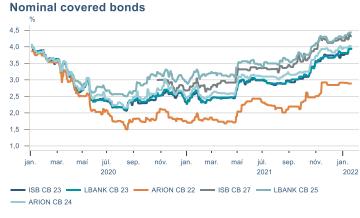

Macro indicators

## **Prices**













## Households













## Labour market





### Real estate market













# Tourism industry











# International comparison







► Financial markets

# Equity market









## Equity market

#### Companies with income in foreign currency







#### **Financials**





## Fixed income

# Nominal treasury bonds 4.5 4.0 3.5 3.0 2.5 2.0 1.5 1.0 0.5 jan. mar. mai júl. sep. nóv. jan. mar. mai júl. sep. nóv. jan. 2021 RIKB 21 0805 — RIKB 22 1026 — RIKB 23 0515 — RIKB 25 0612 — RIKB 28 1115 RIKB 31 0124











## FX market















## Commodities

#### **S&P GSCI commodity indices**



#### Aluminum





#### Crude oil

Brent Europe Spot



#### Shipping

#### Baltic exchange index



Issuer: Landsbankinn Economic Research – hagfraedideild@landsbankinn.is

The contents and form of this document were produced by employees of Landsbankinn Economic Research and are based on information available to the public when the analysis was compiled. Assessment of this information reflects the views of Economic Research's employees on the analysis date, which may change without notice.

Neither Landsbankinn hf. nor its personnel can be held responsible for transactions based on the information and opinions expressed here.

Attention should be drawn to the fact that Landsbankinn hf. may, at any