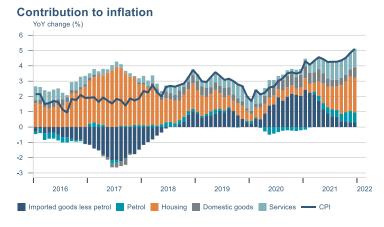

Macro indicators

## **Prices**













## Households













## Labour market





### Real estate market













# Tourism industry











# International comparison







► Financial markets

# Equity market









## Equity market

#### Companies with income in foreign currency







#### **Financials**





## Fixed income

# Nominal treasury bonds 4.5 4.0 3.5 3.0 2.5 2.0 1.5 1.0 0.5 jan. mar. mai júl. sep. nóv. jan. mar. mai júl. sep. nóv. jan. 2021 RIKB 21 0805 — RIKB 22 1026 — RIKB 23 0515 — RIKB 25 0612 — RIKB 28 1115 RIKB 31 0124











## FX market















## Commodities

#### **S&P GSCI commodity indices**



#### Aluminum





#### Crude oil

Brent Europe Spot



#### Shipping

#### Baltic exchange index



Issuer: Landsbankinn Economic Research – hagfraedideild@landsbankinn.is