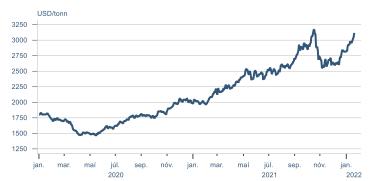

Macro indicators

## **Prices**













## Households













## Labour market





### Real estate market













# Tourism industry











# International comparison







► Financial markets

# Equity market









## Equity market

#### Companies with income in foreign currency







#### **Financials**





## Fixed income

# Nominal treasury bonds 4.5 4.0 3.5 3.0 2.5 2.0 1.5 1.0 0.5 jan. mar. mai júl. sep. nóv. jan. mar. mai júl. sep. nóv. jan. 2021 RIKB 21 0805 — RIKB 22 1026 — RIKB 23 0515 — RIKB 25 0612 — RIKB 28 1115 RIKB 31 0124











## FX market















## Commodities

#### **S&P GSCI commodity indices**



#### Aluminum





#### Crude oil

Brent Europe Spot



#### Shipping

#### Baltic exchange index



Issuer: Landsbankinn Economic Research – hagfraedideild@landsbankinn.is

The contents and form of this document were produced by employees of Landsbankinn Economic Research and are based on information available to the public when the analysis was compiled. Assessment of this information reflects the views of Economic Research's employees on the analysis date, which may change without notice.

Neither Landsbankinn hf. nor its personnel can be held responsible for transactions based on the information and opinions expressed here.

Attention should be drawn to the fact that Landsbankinn hf. may, at any time, have direct or indirect interests at stake either on its own behalf or through its subsidiaries or cus