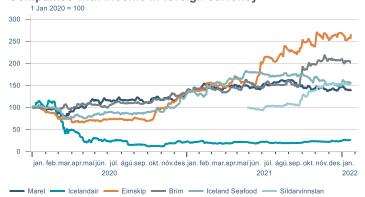

Macro indicators

## **Prices**













## Households













## Labour market





### Real estate market













# Tourism industry











# International comparison







► Financial markets

# Equity market









## Equity market

#### Companies with income in foreign currency







#### **Financials**





## Fixed income

# Nominal treasury bonds 4.5 4.0 3.5 3.0 2.5 2.0 1.5 1.0 0.5 jan. mar. mai júl. sep. nóv. jan. mar. mai júl. sep. nóv. jan. 2021 RIKB 21 0805 — RIKB 22 1026 — RIKB 23 0515 — RIKB 25 0612 — RIKB 28 1115 RIKB 31 0124











## FX market















## Commodities

#### **S&P GSCI commodity indices**



#### Aluminum





#### Crude oil

Brent Europe Spot



#### Shipping

#### Baltic exchange index



Issuer: Landsbankinn Economic Research – hagfraedideild@landsbankinn.is

The contents and form of this document were produced by employees of Landsbankinn Economic Research and are based on information available to the public when the analysis was compiled. Assessment of this information reflects the views of Economic Research's employees o