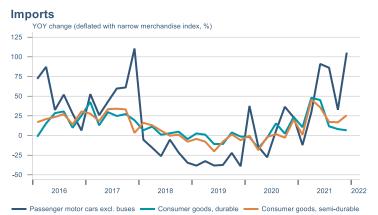

Macro indicators

## **Prices**













## Households













## Labour market





### Real estate market













# Tourism industry











# International comparison







► Financial markets

# Equity market









## Equity market

#### Companies with income in foreign currency







#### **Financials**





## Fixed income

# Nominal treasury bonds 4.5 4.0 3.5 3.0 2.5 2.0 1.5 1.0 0.5 jan. mar. mai júl. sep. nóv. jan. mar. mai júl. sep. nóv. jan. 2021 RIKB 21 0805 — RIKB 22 1026 — RIKB 23 0515 — RIKB 25 0612 — RIKB 28 1115 RIKB 31 0124











## FX market















## Commodities

#### **S&P GSCI commodity indices**



#### Aluminum





#### Crude oil

Brent Europe Spot



#### Shipping

#### Baltic exchange index



Issuer: Landsbankinn Economic Research – hagfraedideild@landsbankinn.is

The contents and form of this d