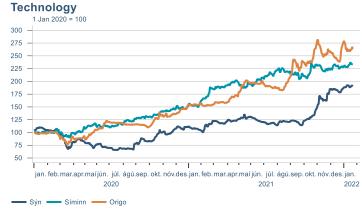

Macro indicators

## **Prices**













## Households













## Labour market





### Real estate market













# Tourism industry











# International comparison







► Financial markets

# Equity market









## Equity market

#### Companies with income in foreign currency







#### **Financials**





## Fixed income

# Nominal treasury bonds 4.5 4.0 3.5 3.0 2.5 2.0 1.5 1.0 0.5 jan. mar. mai júl. sep. nóv. jan. mar. mai júl. sep. nóv. jan. 2021 RIKB 21 0805 — RIKB 22 1026 — RIKB 23 0515 — RIKB 25 0612 — RIKB 28 1115 RIKB 31 0124











## FX market















## Commodities

#### **S&P GSCI commodity indices**



#### Aluminum





#### Crude oil

Brent Europe Spot



#### Shipping

#### Baltic exchange index



Issuer: Landsbankinn Economic Research – hagfraedideild@landsbankinn.is

The contents and form of this document were produced by employees of Landsbankinn Economic Research and are based on information available to the public when the analysis was compiled. Assessment of this information reflects the views of Economic Research's employees on th