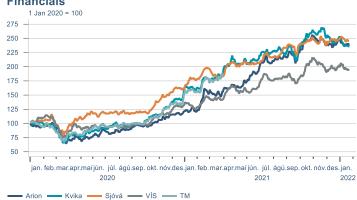

Macro indicators

## **Prices**













## Households













## Labour market





### Real estate market













# Tourism industry











# International comparison







► Financial markets

# Equity market









## Equity market

#### Companies with income in foreign currency







#### **Financials**





## Fixed income

# Nominal treasury bonds 4.5 4.0 3.5 3.0 2.5 2.0 1.5 1.0 0.5 jan. mar. mai júl. sep. nóv. jan. mar. mai júl. sep. nóv. jan. 2021 RIKB 21 0805 — RIKB 22 1026 — RIKB 23 0515 — RIKB 25 0612 — RIKB 28 1115 RIKB 31 0124











## FX market















## Commodities

#### **S&P GSCI commodity indices**



#### Aluminum





#### Crude oil

Brent Europe Spot



#### Shipping

#### Baltic exchange index



Issuer: Landsbankinn Economic Research – hagfraedideild@landsbankinn.is

The contents and form of this document were produced by employees of Landsbankinn Economic Research and are based on information available to the public when the analysis was compiled. Assessment of this information reflects the views of Economic Research's employees on the analysis date, which