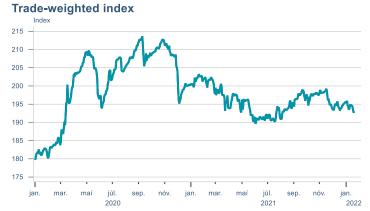

Macro indicators

## **Prices**













## Households













## Labour market





### Real estate market













# Tourism industry











# International comparison







► Financial markets

# Equity market









## Equity market

#### Companies with income in foreign currency







#### **Financials**





## Fixed income

# Nominal treasury bonds 4.5 4.0 3.5 3.0 2.5 2.0 1.5 1.0 0.5 jan. mar. mai júl. sep. nóv. jan. mar. mai júl. sep. nóv. jan. 2021 RIKB 21 0805 — RIKB 22 1026 — RIKB 23 0515 — RIKB 25 0612 — RIKB 28 1115 RIKB 31 0124











## FX market















## Commodities

#### **S&P GSCI commodity indices**



#### Aluminum





#### Crude oil

Brent Europe Spot



#### Shipping

#### Baltic exchange index



Issuer: Landsbankinn Economic Research – hagfraedideild@landsbankinn.is

The contents and form of this document were produced by employees of Landsbankinn Economic Research and are based on information available to the public when the analysis was compiled. Assessment of this information reflects the views of Economic Research's employees on the analysis date, which may change without notice.

Neither Landsbankinn hf. nor its personnel can be held responsible for transactions based on the information and opinions expressed here.

Attention should be drawn to the fact that Landsbankinn hf. may, at any time, have direct or ind