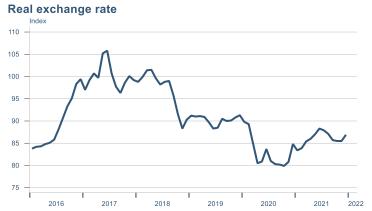

Macro indicators

## **Prices**













## Households













## Labour market





### Real estate market













# Tourism industry











# International comparison







► Financial markets

# Equity market









## Equity market

#### Companies with income in foreign currency







#### **Financials**





## Fixed income

# Nominal treasury bonds 4.5 4.0 3.5 3.0 2.5 2.0 1.5 1.0 0.5 jan. mar. mai júl. sep. nóv. jan. mar. mai júl. sep. nóv. jan. 2021 RIKB 21 0805 — RIKB 22 1026 — RIKB 23 0515 — RIKB 25 0612 — RIKB 28 1115 RIKB 31 0124











## FX market















## Commodities

#### **S&P GSCI commodity indices**



#### Aluminum





#### Crude oil

Brent Europe Spot



#### Shipping

#### Baltic exchange index



Issuer: Landsbankinn Economic Research – hagfraedideild@landsbankinn.is

The contents and form of this document were produced by employees of Landsbankinn Economic Research and are based on information available to the public when the analysis was compiled. Assessment of this information reflects the views of Economic Research's employees on the analysis date, which may change without notice.

Neither Landsbankinn hf. nor its personnel can be held responsible for transactions based on the information and opinions expressed here.

Attention should be drawn to the fact that Landsbankinn hf. may, at any time, have direct or indirect