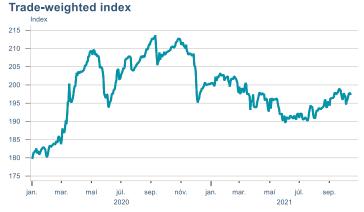

### **Contribution to inflation**







### Break-even inflation rate



### Market expectation survey



Average inflation next 10 years



## Households

# Private consumption YOY volume change (%) 10,0 7,5 5,0 -2,5 -5,0 -7,5 -10,0 2016 2017 2018 2019 2020 2021











## Labour market















## Real estate market















# Foreign trade















# International comparison











► Financial markets

# Equity market









# Equity market

## Companies with income in foreign currency







#### **Financials**







## Fixed income

# Nominal treasury bonds 4,5 4,0 3,5 3,0 2,5 2,0 1,5 1,0 0,5 januar april júli október januar april júli október 2021 RIKB 21 0805 RIKB 22 1026 RIKB 23 0515 RIKB 25 0612 RIKB 28 1115 RIKB 31 0124











## FX market













# Commodities

## **S&P GSCI commodity indices**



## **Aluminum**



### Crude oil





## Shipping

Baltic exchange index



Issuer: Landsbankinn Economic Research – hagfraedideild@landsbankinn.is

The contents and form of this document were produced by employees of Landsbankinn Economic Research and are based on information available to the public when the analysis was compiled. Assessment of this information reflects the views of Economic Research's employees on the analysis date, which may change without notice.

Neither Landsbankinn hf. nor its personnel can be held responsible for transactions based on the information and opinions expressed here.

Attention should be drawn to the fact that Landsbankinn hf. may, at any time, have direct or indirect interests at stake eithe