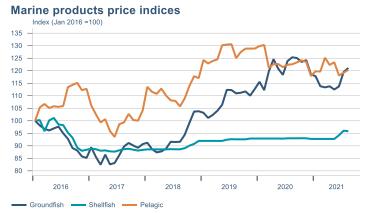

Macro indicators

## Prices

## Consumer price index





### **Contribution to inflation**







### Break-even inflation rate



### Market expectation survey



Average inflation next 10 years



## Households

# Private consumption YOY volume change (%) 10,0 7,5 5,0 -2,5 -5,0 -7,5 -10,0 2016 2017 2018 2019 2020 2021











## Labour market















## Real estate market















# Foreign trade















# International comparison











► Financial markets

# Equity market









# Equity market

## Companies with income in foreign currency







#### **Financials**







## Fixed income

# Nominal treasury bonds 4,5 4,0 3,5 3,0 2,5 2,0 1,5 1,0 0,5 januar april júli október januar april júli október 2021 RIKB 21 0805 RIKB 22 1026 RIKB 23 0515 RIKB 25 0612 RIKB 28 1115 RIKB 31 0124











## FX market













# Commodities

## **S&P GSCI commodity indices**



## **Aluminum**



### Crude oil





## Shipping

Baltic exchange index



Issuer: Landsbankinn Economic Research – hagfraedideild@landsbankinn.is

The contents and form of this document were produced by employees of Landsbankinn Economic Research and are based on information available to the public when the a