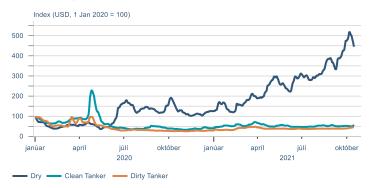

## Shipping

Baltic exchange index

Issuer: Landsbankinn Economic Research – hagfraedideild@landsbankinn.is

The contents and form of this document were produced by employees of Landsbankinn Economic Research and are based on information available to the public when the analysis was compiled. Assessment of this information reflects the views of Economic Research's employees on the analysis date, which may change without notice.