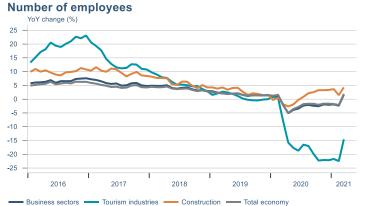

Macro indicators

## Prices

## Consumer price index





### **Contribution to inflation**







### Break-even inflation rate



### Market expectation survey



Average inflation next 10 years



## Households

# Private consumption YOY volume change (%) 10,0 7,5 5,0 -2,5 -5,0 -7,5 -10,0 2016 2017 2018 2019 2020 2021











## Labour market















## Real estate market















# Foreign trade















# International comparison











► Financial markets

# Equity market









# Equity market

## Companies with income in foreign currency







#### **Financials**







## Fixed income

# Nominal treasury bonds 4,5 4,0 3,5 3,0 2,5 2,0 1,5 1,0 0,5 januar april júli október januar april júli október 2021 RIKB 21 0805 RIKB 22 1026 RIKB 23 0515 RIKB 25 0612 RIKB 28 1115 RIKB 31 0124











## FX market













# Commodities

## **S&P GSCI commodity indices**



## **Aluminum**



### Crude oil





## Shipping

Baltic exchange index



Issuer: Landsbankinn Economic Research – hagfraedideild@landsbankinn.is

The contents and form of this document were produced by employees of Landsbankinn Economi