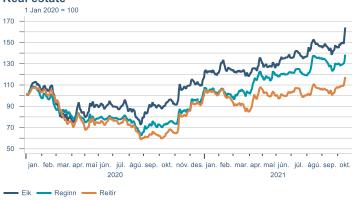

Macro indicators

## Prices

## Consumer price index





### **Contribution to inflation**







### Break-even inflation rate



### Market expectation survey



Average inflation next 10 years



## Households

# Private consumption YOY volume change (%) 10,0 7,5 5,0 -2,5 -5,0 -7,5 -10,0 2016 2017 2018 2019 2020 2021











## Labour market















## Real estate market















# Foreign trade















# International comparison











► Financial markets

# Equity market









# Equity market

## Companies with income in foreign currency







#### **Financials**







## Fixed income

# Nominal treasury bonds 4,5 4,0 3,5 3,0 2,5 2,0 1,5 1,0 0,5 januar april júli október januar april júli október 2021 RIKB 21 0805 RIKB 22 1026 RIKB 23 0515 RIKB 25 0612 RIKB 28 1115 RIKB 31 0124











## FX market













# Commodities

## **S&P GSCI commodity indices**



## **Aluminum**



### Crude oil





## Shipping

Baltic exchange index



Issuer: Landsbankinn Economic Research – hagfraedideild@landsbankinn.is

The contents and form of this document were produced by employees of Landsbankinn Economic Research and are based on information available to the public when the analysis was compiled. Assessment of this information reflects the views of Economic Research's employees on the analysis date, which may change without notice.

Neither Landsbankinn hf