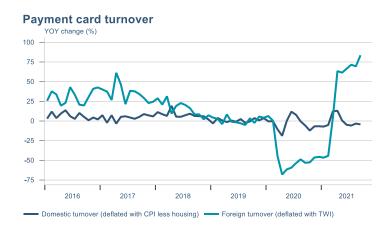

Macro indicators

## Prices

## Consumer price index





### **Contribution to inflation**







### Break-even inflation rate



### Market expectation survey



Average inflation next 10 years



## Households

# Private consumption YOY volume change (%) 10,0 7,5 5,0 -2,5 -5,0 -7,5 -10,0 2016 2017 2018 2019 2020 2021











## Labour market















## Real estate market















# Foreign trade















# International comparison











► Financial markets

# Equity market









# Equity market

## Companies with income in foreign currency







#### **Financials**







## Fixed income

# Nominal treasury bonds 4,5 4,0 3,5 3,0 2,5 2,0 1,5 1,0 0,5 januar april júli október januar april júli október 2021 RIKB 21 0805 RIKB 22 1026 RIKB 23 0515 RIKB 25 0612 RIKB 28 1115 RIKB 31 0124











## FX market













# Commodities

## **S&P GSCI commodity indices**



## **Aluminum**



### Crude oil





## Shipping

Baltic exchange index



Issuer: Landsbankinn Economic Research – hagfraedideild@landsbankinn.is

The contents and form of this document were produced by emp