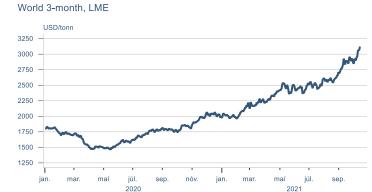

## Market expectation survey



Average inflation next 10 years



## Households

# Private consumption YOY volume change (%) 10,0 7,5 5,0 -2,5 -5,0 -7,5 -10,0 2016 2017 2018 2019 2020 2021











## Labour market















## Real estate market















# Foreign trade















# International comparison











► Financial markets

# Equity market









# Equity market

## Companies with income in foreign currency







#### **Financials**







## Fixed income

# Nominal treasury bonds 4,5 4,0 3,5 3,0 2,5 2,0 1,5 1,0 0,5 januar april júli október januar april júli október 2021 RIKB 21 0805 RIKB 22 1026 RIKB 23 0515 RIKB 25 0612 RIKB 28 1115 RIKB 31 0124











## FX market













# Commodities

## **S&P GSCI commodity indices**



## **Aluminum**



### Crude oil





## Shipping

Baltic exchange index



Issuer: Landsbankinn Economic Research – hagfraedideild@landsbankinn.is

The contents and form of this document were produced by employees of Landsbankinn Economic Research and are based on information available to the public when the analysis was compiled. Assessment of this information reflects the views of Economic Research's employees on the analysis date, which may change without notice.

Neither Landsbankinn hf. nor its personnel can be held responsible for transactions based on the information and opinions expressed here.

Attention should be drawn to the fact that Landsbankinn hf. may, at any time, have direct or indirect interests at stake either on its own behalf or through its subsidiaries or customers, for instance as a