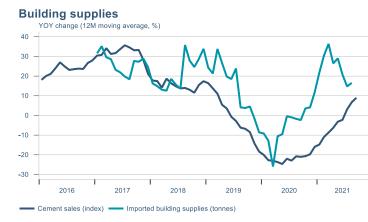

Macro indicators

## Prices

## Consumer price index





### **Contribution to inflation**







### Break-even inflation rate



### Market expectation survey



Average inflation next 10 years



## Households

# Private consumption YOY volume change (%) 10,0 7,5 5,0 -2,5 -5,0 -7,5 -10,0 2016 2017 2018 2019 2020 2021











## Labour market















## Real estate market















# Foreign trade















# International comparison











► Financial markets

# Equity market









# Equity market

## Companies with income in foreign currency







#### **Financials**







## Fixed income

# Nominal treasury bonds 4,5 4,0 3,5 3,0 2,5 2,0 1,5 1,0 0,5 januar april júli október januar april júli október 2021 RIKB 21 0805 RIKB 22 1026 RIKB 23 0515 RIKB 25 0612 RIKB 28 1115 RIKB 31 0124











## FX market













# Commodities

## **S&P GSCI commodity indices**



## **Aluminum**



### Crude oil





## Shipping

Baltic exchange index



Issuer: Landsbankinn Economic Research – hagfraedideild@landsbankinn.is

The contents and form of this document were produced by employees of Landsbankinn Economic Research and are based on information avail