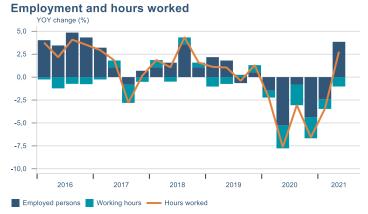

Macro indicators

## Prices

## Consumer price index





### **Contribution to inflation**







### Break-even inflation rate



### Market expectation survey



Average inflation next 10 years



## Households

# Private consumption YOY volume change (%) 10,0 7,5 5,0 -2,5 -5,0 -7,5 -10,0 2016 2017 2018 2019 2020 2021











## Labour market















## Real estate market















# Foreign trade















# International comparison











► Financial markets

# Equity market









# Equity market

## Companies with income in foreign currency







#### **Financials**







## Fixed income

# Nominal treasury bonds 4,5 4,0 3,5 3,0 2,5 2,0 1,5 1,0 0,5 januar april júli október januar april júli október 2021 RIKB 21 0805 RIKB 22 1026 RIKB 23 0515 RIKB 25 0612 RIKB 28 1115 RIKB 31 0124











## FX market













# Commodities

## **S&P GSCI commodity indices**



## **Aluminum**



### Crude oil





## Shipping

Baltic exchange index



Issuer: Landsbankinn Economic Research – hagfraedideild@landsbankinn.is

The contents and form of this document were produced by employees of Landsbankinn Economic Rese