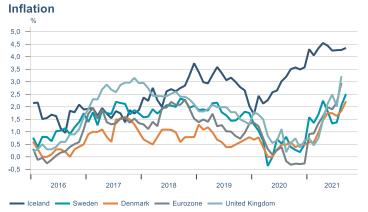

Macro indicators

## Prices

## Consumer price index





### **Contribution to inflation**







### Break-even inflation rate



### Market expectation survey



Average inflation next 10 years



## Households

# Private consumption YOY volume change (%) 10,0 7,5 5,0 -2,5 -5,0 -7,5 -10,0 2016 2017 2018 2019 2020 2021











## Labour market















## Real estate market















# Foreign trade















# International comparison











► Financial markets

# Equity market









# Equity market

## Companies with income in foreign currency







#### **Financials**







## Fixed income

# Nominal treasury bonds 4,5 4,0 3,5 3,0 2,5 2,0 1,5 1,0 0,5 januar april júli október januar april júli október 2021 RIKB 21 0805 RIKB 22 1026 RIKB 23 0515 RIKB 25 0612 RIKB 28 1115 RIKB 31 0124











## FX market













# Commodities

## **S&P GSCI commodity indices**



## **Aluminum**



### Crude oil





## Shipping

Baltic exchange index



Issuer: Landsbankinn Economic Research – hagfraedideild@landsbankinn.is

The contents and form of this document were produced by employees of Landsbankinn Economic Research and are based on information available to the public when the analysis was compiled. Assessment of