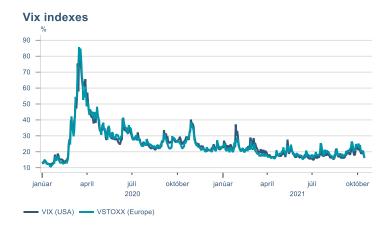

Macro indicators

## Prices

## Consumer price index





### **Contribution to inflation**







### Break-even inflation rate



### Market expectation survey



Average inflation next 10 years



## Households

# Private consumption YOY volume change (%) 10,0 7,5 5,0 -2,5 -5,0 -7,5 -10,0 2016 2017 2018 2019 2020 2021











## Labour market















## Real estate market















# Foreign trade















# International comparison











► Financial markets

# Equity market









# Equity market

## Companies with income in foreign currency







#### **Financials**







## Fixed income

# Nominal treasury bonds 4,5 4,0 3,5 3,0 2,5 2,0 1,5 1,0 0,5 januar april júli október januar april júli október 2021 RIKB 21 0805 RIKB 22 1026 RIKB 23 0515 RIKB 25 0612 RIKB 28 1115 RIKB 31 0124











## FX market













# Commodities

## **S&P GSCI commodity indices**



## **Aluminum**



### Crude oil





## Shipping

Baltic exchange index



Issuer: Landsbankinn Economic Research – hagfraedideild@landsbankinn.is

The contents and form of this document were produced by employees of Landsbankinn Economic Research and are based on information available to the public when the analysis was compiled. Assessment of this information reflects the views of Economic Rese