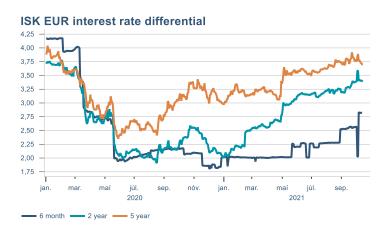

**Contribution to inflation**







### Break-even inflation rate



### Market expectation survey



Average inflation next 10 years



## Households

# Private consumption YOY volume change (%) 10,0 7,5 5,0 -2,5 -5,0 -7,5 -10,0 2016 2017 2018 2019 2020 2021











## Labour market















## Real estate market















# Foreign trade















# International comparison











► Financial markets

# Equity market









# Equity market

## Companies with income in foreign currency







#### **Financials**







## Fixed income

# Nominal treasury bonds 4,5 4,0 3,5 3,0 2,5 2,0 1,5 1,0 0,5 januar april júli október januar april júli október 2021 RIKB 21 0805 RIKB 22 1026 RIKB 23 0515 RIKB 25 0612 RIKB 28 1115 RIKB 31 0124











## FX market













# Commodities

## **S&P GSCI commodity indices**



## **Aluminum**



### Crude oil





## Shipping

Baltic exchange index



Issuer: Landsbankinn Economic Research – hagfraedideild@landsbankinn.is

The contents and form of this document were produced by employees of Landsbankinn Economic Research and are based on information available to the public when the analysis was compiled. Assessment of this information reflects the views of Economic Research's employees on the analysis date, which may change without notice.

Neither Landsbankinn hf. nor its personnel can be held responsible for transactions based on the information and opinions expressed here.

Attention should be drawn to the fact that Landsbankinn hf. may, at any time, have direct or indirect interests at stake either on its