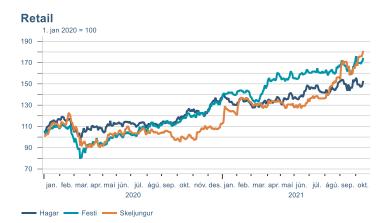

Macro indicators

## Prices

## Consumer price index





### **Contribution to inflation**







### Break-even inflation rate



### Market expectation survey



Average inflation next 10 years



## Households

# Private consumption YOY volume change (%) 10,0 7,5 5,0 -2,5 -5,0 -7,5 -10,0 2016 2017 2018 2019 2020 2021











## Labour market















## Real estate market















# Foreign trade















# International comparison











► Financial markets

# Equity market









# Equity market

## Companies with income in foreign currency







#### **Financials**







## Fixed income

# Nominal treasury bonds 4,5 4,0 3,5 3,0 2,5 2,0 1,5 1,0 0,5 januar april júli október januar april júli október 2021 RIKB 21 0805 RIKB 22 1026 RIKB 23 0515 RIKB 25 0612 RIKB 28 1115 RIKB 31 0124











## FX market













# Commodities

## **S&P GSCI commodity indices**



## **Aluminum**



### Crude oil





## Shipping

Baltic exchange index



Issuer: Landsbankinn Economic Research – hagfraedideild@landsbankinn.is

The contents and form of this document were produced by employees of Landsbankinn Economic Research and are based on information available to the public when the analysis was compiled. Assessment of this information reflects the views of Economic Research's employees on the analysis date, which may change without not