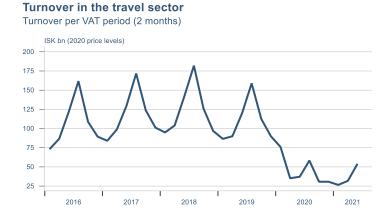

Macro indicators

## Prices

## Consumer price index





### **Contribution to inflation**







### Break-even inflation rate



### Market expectation survey



Average inflation next 10 years



## Households

# Private consumption YOY volume change (%) 10,0 7,5 5,0 -2,5 -5,0 -7,5 -10,0 2016 2017 2018 2019 2020 2021











## Labour market















## Real estate market















# Foreign trade















# International comparison











► Financial markets

# Equity market









# Equity market

## Companies with income in foreign currency







#### **Financials**







## Fixed income

# Nominal treasury bonds 4,5 4,0 3,5 3,0 2,5 2,0 1,5 1,0 0,5 januar april júli október januar april júli október 2021 RIKB 21 0805 RIKB 22 1026 RIKB 23 0515 RIKB 25 0612 RIKB 28 1115 RIKB 31 0124











## FX market













# Commodities

## **S&P GSCI commodity indices**



## **Aluminum**



### Crude oil





## Shipping

Baltic exchange index



Issuer: Landsbankinn Economic Research – hagfraedideild@landsbankinn.is

The contents and form of this document were produced by employees of Landsbankinn Economic Research and are based on information available to the public when t