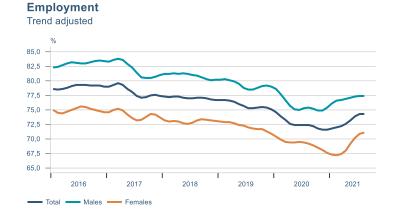

Macro indicators

## Prices

## Consumer price index





### **Contribution to inflation**







### Break-even inflation rate



### Market expectation survey



Average inflation next 10 years



## Households

# Private consumption YOY volume change (%) 10,0 7,5 5,0 -2,5 -5,0 -7,5 -10,0 2016 2017 2018 2019 2020 2021











## Labour market















## Real estate market















# Foreign trade















# International comparison











► Financial markets

# Equity market









# Equity market

## Companies with income in foreign currency







#### **Financials**







## Fixed income

# Nominal treasury bonds 4,5 4,0 3,5 3,0 2,5 2,0 1,5 1,0 0,5 januar april júli október januar april júli október 2021 RIKB 21 0805 RIKB 22 1026 RIKB 23 0515 RIKB 25 0612 RIKB 28 1115 RIKB 31 0124











## FX market













# Commodities

## **S&P GSCI commodity indices**



## **Aluminum**



### Crude oil





## Shipping

Baltic exchange index



Issuer: Landsbankinn Economic Research – hagfraedideild@landsbankinn.is

The contents and form of this document were produced by employees of Landsbankinn Economic