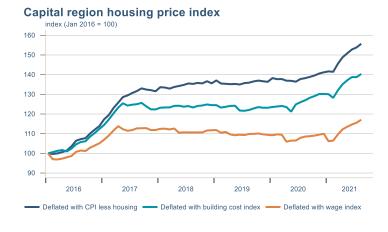

Macro indicators

## Prices

## Consumer price index





### **Contribution to inflation**







### Break-even inflation rate



### Market expectation survey



Average inflation next 10 years



## Households

# Private consumption YOY volume change (%) 10,0 7,5 5,0 -2,5 -5,0 -7,5 -10,0 2016 2017 2018 2019 2020 2021











## Labour market















## Real estate market















# Foreign trade















# International comparison











► Financial markets

# Equity market









# Equity market

## Companies with income in foreign currency







#### **Financials**







## Fixed income

# Nominal treasury bonds 4,5 4,0 3,5 3,0 2,5 2,0 1,5 1,0 0,5 januar april júli október januar april júli október 2021 RIKB 21 0805 RIKB 22 1026 RIKB 23 0515 RIKB 25 0612 RIKB 28 1115 RIKB 31 0124











## FX market













# Commodities

## **S&P GSCI commodity indices**



## **Aluminum**



### Crude oil





## Shipping

Baltic exchange index



Issuer: Landsbankinn Economic Research – hagfraedideild@landsbankinn.is

The contents and form of this document were produced by employees of Landsbankinn Economic Research and are based on information