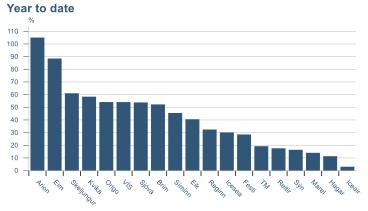

Macro indicators

## Prices

## Consumer price index





### **Contribution to inflation**







### Break-even inflation rate



### Market expectation survey



Average inflation next 10 years



## Households

# Private consumption YOY volume change (%) 10,0 7,5 5,0 -2,5 -5,0 -7,5 -10,0 2016 2017 2018 2019 2020 2021











## Labour market















## Real estate market















# Foreign trade















# International comparison











► Financial markets

# Equity market









# Equity market

## Companies with income in foreign currency







#### **Financials**







## Fixed income

# Nominal treasury bonds 4,5 4,0 3,5 3,0 2,5 2,0 1,5 1,0 0,5 januar april júli október januar april júli október 2021 RIKB 21 0805 RIKB 22 1026 RIKB 23 0515 RIKB 25 0612 RIKB 28 1115 RIKB 31 0124











## FX market













# Commodities

## **S&P GSCI commodity indices**



## **Aluminum**



### Crude oil





## Shipping

Baltic exchange index



Issuer: Landsbankinn Economic Research – hagfraedideild@landsbankinn.is

The contents and form of this document were produced by employees of Landsbankinn Economic Research and are based on information available to the public when the analysis was compiled. Assessment of this information reflects the views of Economic