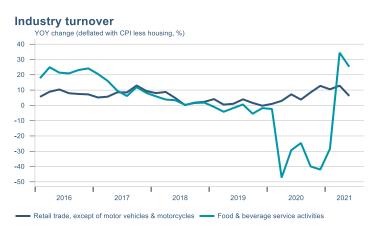

Macro indicators

## Prices

## Consumer price index





### **Contribution to inflation**







### Break-even inflation rate



### Market expectation survey



Average inflation next 10 years



## Households

# Private consumption YOY volume change (%) 10,0 7,5 5,0 -2,5 -5,0 -7,5 -10,0 2016 2017 2018 2019 2020 2021











## Labour market















## Real estate market















# Foreign trade















# International comparison











► Financial markets

# Equity market









# Equity market

## Companies with income in foreign currency







#### **Financials**







## Fixed income

# Nominal treasury bonds 4,5 4,0 3,5 3,0 2,5 2,0 1,5 1,0 0,5 januar april júli október januar april júli október 2021 RIKB 21 0805 RIKB 22 1026 RIKB 23 0515 RIKB 25 0612 RIKB 28 1115 RIKB 31 0124











## FX market













# Commodities

## **S&P GSCI commodity indices**



## **Aluminum**



### Crude oil





## Shipping

Baltic exchange index



Issuer: Landsbankinn Economic Research – hagfraedideild@landsbankinn.is

The contents and form of this document were produced by employe