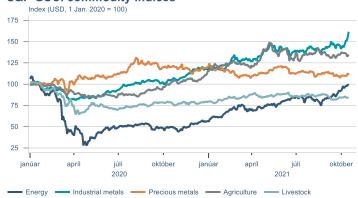

inflation rate



### Market expectation survey



Average inflation next 10 years



## Households

# Private consumption YOY volume change (%) 10,0 7,5 5,0 -2,5 -5,0 -7,5 -10,0 2016 2017 2018 2019 2020 2021











## Labour market















## Real estate market















# Foreign trade















# International comparison











► Financial markets

# Equity market









# Equity market

## Companies with income in foreign currency







#### **Financials**







## Fixed income

# Nominal treasury bonds 4,5 4,0 3,5 3,0 2,5 2,0 1,5 1,0 0,5 januar april júli október januar april júli október 2021 RIKB 21 0805 RIKB 22 1026 RIKB 23 0515 RIKB 25 0612 RIKB 28 1115 RIKB 31 0124











## FX market













# Commodities

## **S&P GSCI commodity indices**



## **Aluminum**



### Crude oil





## Shipping

Baltic exchange index



Issuer: Landsbankinn Economic Research – hagfraedideild@landsbankinn.is

The contents and form of this document were produced by employees of Landsbankinn Economic Research and are based on information available to the public when the analysis was compiled. Assessment of this information reflects the views of Economic Research's employees on the analysis date, which may change without notice.

Neither Landsbankinn hf. nor its personnel can be held responsible for transactions based on the information and opinions expressed here.

Attention should be drawn to the fact that Landsbankinn hf. may, at any time, have direct or indirect interests at stake either on its own behalf or through its subsidiaries or customers