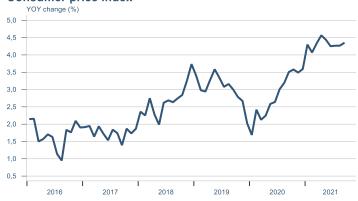

Macro indicators

## Prices

## Consumer price index





### **Contribution to inflation**







### Break-even inflation rate



### Market expectation survey



Average inflation next 10 years



## Households

# Private consumption YOY volume change (%) 10,0 7,5 5,0 -2,5 -5,0 -7,5 -10,0 2016 2017 2018 2019 2020 2021











## Labour market















## Real estate market















# Foreign trade















# International comparison











► Financial markets

# Equity market









# Equity market

## Companies with income in foreign currency







#### **Financials**







## Fixed income

# Nominal treasury bonds 4,5 4,0 3,5 3,0 2,5 2,0 1,5 1,0 0,5 januar april júli október januar april júli október 2021 RIKB 21 0805 RIKB 22 1026 RIKB 23 0515 RIKB 25 0612 RIKB 28 1115 RIKB 31 0124











## FX market