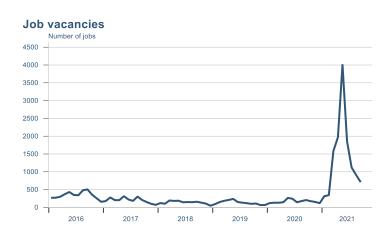

Macro indicators

## Prices

## Consumer price index





### **Contribution to inflation**







### Break-even inflation rate



### Market expectation survey



Average inflation next 10 years



## Households

# Private consumption YOY volume change (%) 10,0 7,5 5,0 -2,5 -5,0 -7,5 -10,0 2016 2017 2018 2019 2020 2021











## Labour market















## Real estate market















# Foreign trade















# International comparison











► Financial markets

# Equity market









# Equity market

## Companies with income in foreign currency







#### **Financials**







## Fixed income

# Nominal treasury bonds 4,5 4,0 3,5 3,0 2,5 2,0 1,5 1,0 0,5 januar april júli október januar april júli október 2021 RIKB 21 0805 RIKB 22 1026 RIKB 23 0515 RIKB 25 0612 RIKB 28 1115 RIKB 31 0124











## FX market













# Commodities

## **S&P GSCI commodity indices**



## **Aluminum**



### Crude oil





## Shipping

Baltic exchange index



Issuer: Landsbankinn Economic Research – hagfraedideild@landsbankinn.is

The contents and form of this document were produced by employees of Landsbankinn Economic Re