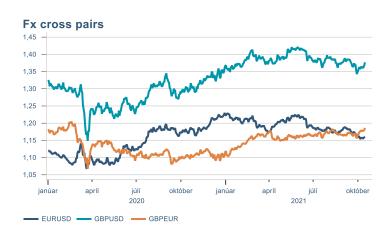

### **Contribution to inflation**







### Break-even inflation rate



### Market expectation survey



Average inflation next 10 years



## Households

# Private consumption YOY volume change (%) 10,0 7,5 5,0 -2,5 -5,0 -7,5 -10,0 2016 2017 2018 2019 2020 2021











## Labour market















## Real estate market















# Foreign trade















# International comparison











► Financial markets

# Equity market









# Equity market

## Companies with income in foreign currency







#### **Financials**







## Fixed income

# Nominal treasury bonds 4,5 4,0 3,5 3,0 2,5 2,0 1,5 1,0 0,5 januar april júli október januar april júli október 2021 RIKB 21 0805 RIKB 22 1026 RIKB 23 0515 RIKB 25 0612 RIKB 28 1115 RIKB 31 0124











## FX market













# Commodities

## **S&P GSCI commodity indices**



## **Aluminum**



### Crude oil





## Shipping

Baltic exchange index



Issuer: Landsbankinn Economic Research – hagfraedideild@landsbankinn.is

The contents and form of this document were produced by employees of Landsbankinn Economic Research and are based on information available to the public when the analysis was compiled. Assessment of this information reflects the views of Economic Research's employees on the analysis date, which may change without notice.

Neither Landsbankinn hf. nor its personnel can be held responsible for transactions based on the information and opinions expressed here.

Attention should be drawn to the fact that Landsbankinn hf. may, at any time, have direct or indirect interests at stake either on