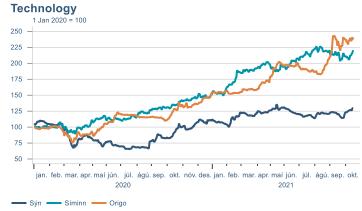

Macro indicators

## Prices

## Consumer price index





### **Contribution to inflation**







### Break-even inflation rate



### Market expectation survey



Average inflation next 10 years



## Households

# Private consumption YOY volume change (%) 10,0 7,5 5,0 -2,5 -5,0 -7,5 -10,0 2016 2017 2018 2019 2020 2021











## Labour market















## Real estate market















# Foreign trade















# International comparison











► Financial markets

# Equity market









# Equity market

## Companies with income in foreign currency







#### **Financials**







## Fixed income

# Nominal treasury bonds 4,5 4,0 3,5 3,0 2,5 2,0 1,5 1,0 0,5 januar april júli október januar april júli október 2021 RIKB 21 0805 RIKB 22 1026 RIKB 23 0515 RIKB 25 0612 RIKB 28 1115 RIKB 31 0124











## FX market













# Commodities

## **S&P GSCI commodity indices**



## **Aluminum**



### Crude oil





## Shipping

Baltic exchange index



Issuer: Landsbankinn Economic Research – hagfraedideild@landsbankinn.is

The contents and form of this document were produced by employees of Landsbankinn Economic Research and are based on information available to the public when the analysis was compiled. Assessment of this information reflects the views of Economic Research's employees on the analysis date, which may change without notic