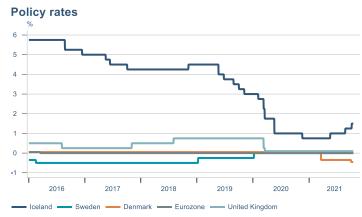

Macro indicators

## Prices

## Consumer price index





### **Contribution to inflation**







### Break-even inflation rate



### Market expectation survey



Average inflation next 10 years



## Households

# Private consumption YOY volume change (%) 10,0 7,5 5,0 -2,5 -5,0 -7,5 -10,0 2016 2017 2018 2019 2020 2021











## Labour market















## Real estate market















# Foreign trade















# International comparison











► Financial markets

# Equity market









# Equity market

## Companies with income in foreign currency







#### **Financials**







## Fixed income

# Nominal treasury bonds 4,5 4,0 3,5 3,0 2,5 2,0 1,5 1,0 0,5 januar april júli október januar april júli október 2021 RIKB 21 0805 RIKB 22 1026 RIKB 23 0515 RIKB 25 0612 RIKB 28 1115 RIKB 31 0124











## FX market













# Commodities

## **S&P GSCI commodity indices**



## **Aluminum**



### Crude oil





## Shipping

Baltic exchange index



Issuer: Landsbankinn Economic Research – hagfraedideild@landsbankinn.is

The contents and form of this document were produced by employees of Landsbankinn Economic Research and are based on information available to the public when the analysis was compiled. Assessment of th