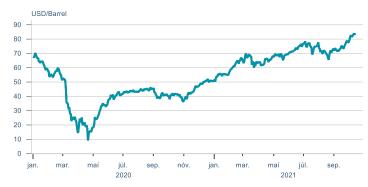

on survey



Average inflation next 10 years



## Households

# Private consumption YOY volume change (%) 10,0 7,5 5,0 -2,5 -5,0 -7,5 -10,0 2016 2017 2018 2019 2020 2021











## Labour market















## Real estate market















# Foreign trade















# International comparison











► Financial markets

# Equity market









# Equity market

## Companies with income in foreign currency







#### **Financials**







## Fixed income

# Nominal treasury bonds 4,5 4,0 3,5 3,0 2,5 2,0 1,5 1,0 0,5 januar april júli október januar april júli október 2021 RIKB 21 0805 RIKB 22 1026 RIKB 23 0515 RIKB 25 0612 RIKB 28 1115 RIKB 31 0124











## FX market













# Commodities

## **S&P GSCI commodity indices**



## **Aluminum**



### Crude oil





## Shipping

Baltic exchange index



Issuer: Landsbankinn Economic Research – hagfraedideild@landsbankinn.is

The contents and form of this document were produced by employees of Landsbankinn Economic Research and are based on information available to the public when the analysis was compiled. Assessment of this information reflects the views of Economic Research's employees on the analysis date, which may change without notice.

Neither Landsbankinn hf. nor its personnel can be held responsible for transactions based on the information and opinions expressed here.

Attention should be drawn to the fact that Landsbankinn hf. may, at any time, have direct or indirect interests at stake either on its own behalf or through its subsidiaries or customers, for instance as an investor, credito