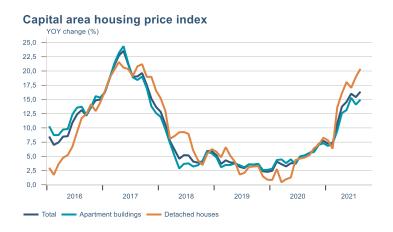

Macro indicators

## Prices

## Consumer price index





### **Contribution to inflation**







### Break-even inflation rate



### Market expectation survey



Average inflation next 10 years



## Households

# Private consumption YOY volume change (%) 10,0 7,5 5,0 -2,5 -5,0 -7,5 -10,0 2016 2017 2018 2019 2020 2021











## Labour market















## Real estate market















# Foreign trade















# International comparison











► Financial markets

# Equity market









# Equity market

## Companies with income in foreign currency







#### **Financials**







## Fixed income

# Nominal treasury bonds 4,5 4,0 3,5 3,0 2,5 2,0 1,5 1,0 0,5 januar april júli október januar april júli október 2021 RIKB 21 0805 RIKB 22 1026 RIKB 23 0515 RIKB 25 0612 RIKB 28 1115 RIKB 31 0124











## FX market













# Commodities

## **S&P GSCI commodity indices**



## **Aluminum**



### Crude oil





## Shipping

Baltic exchange index



Issuer: Landsbankinn Economic Research – hagfraedideild@landsbankinn.is

The contents and form of this document were produced by employees of Landsbankinn Economic Research and are based on informa