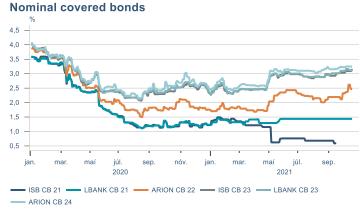

# Consumer price index





### **Contribution to inflation**







### Break-even inflation rate



### Market expectation survey



Average inflation next 10 years



## Households

# Private consumption YOY volume change (%) 10,0 7,5 5,0 -2,5 -5,0 -7,5 -10,0 2016 2017 2018 2019 2020 2021











## Labour market















## Real estate market















# Foreign trade















# International comparison











► Financial markets

# Equity market









# Equity market

## Companies with income in foreign currency







#### **Financials**







## Fixed income

# Nominal treasury bonds 4,5 4,0 3,5 3,0 2,5 2,0 1,5 1,0 0,5 januar april júli október januar april júli október 2021 RIKB 21 0805 RIKB 22 1026 RIKB 23 0515 RIKB 25 0612 RIKB 28 1115 RIKB 31 0124











## FX market













# Commodities

## **S&P GSCI commodity indices**



## **Aluminum**



### Crude oil





## Shipping

Baltic exchange index



Issuer: Landsbankinn Economic Research – hagfraedideild@landsbankinn.is

The contents and form of this document were produced by employees of Landsbankinn Economic Research and are based on information available to the public when the analysis was compiled. Assessment of this information reflects the views of Economic Research's employees on the analysis date, which may change without notice.

Neither Landsbankinn hf. nor its personnel can be held responsible for transactions based on the information and opinions expressed here.

Attention should be drawn to the fact that Landsbankinn hf. may, at any time, have direct or indirect