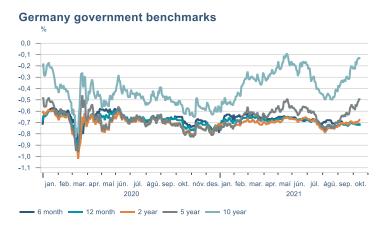

umer price index





### **Contribution to inflation**







### Break-even inflation rate



### Market expectation survey



Average inflation next 10 years



## Households

# Private consumption YOY volume change (%) 10,0 7,5 5,0 -2,5 -5,0 -7,5 -10,0 2016 2017 2018 2019 2020 2021











## Labour market















## Real estate market















# Foreign trade















# International comparison











► Financial markets

# Equity market









# Equity market

## Companies with income in foreign currency







#### **Financials**







## Fixed income

# Nominal treasury bonds 4,5 4,0 3,5 3,0 2,5 2,0 1,5 1,0 0,5 januar april júli október januar april júli október 2021 RIKB 21 0805 RIKB 22 1026 RIKB 23 0515 RIKB 25 0612 RIKB 28 1115 RIKB 31 0124











## FX market













# Commodities

## **S&P GSCI commodity indices**



## **Aluminum**



### Crude oil





## Shipping

Baltic exchange index



Issuer: Landsbankinn Economic Research – hagfraedideild@landsbankinn.is

The contents and form of this document were produced by employees of Landsbankinn Economic Research and are based on information available to the public when the analysis was compiled. Assessment of this information reflects the views of Economic Research's employees on the analysis date, which may change without notice.

Neither Landsbankinn hf. nor its personnel can be held responsible for transactions based on the information and opinions expressed here.

Attention should be drawn to the fact that Landsbankinn hf. may, at any time, have direct or indirect intere