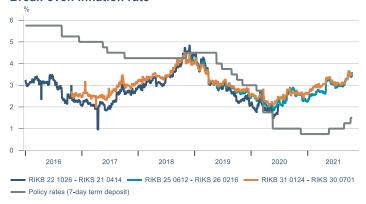

Macro indicators

## Prices

## Consumer price index





### **Contribution to inflation**







### Break-even inflation rate



### Market expectation survey



Average inflation next 10 years



## Households

# Private consumption YOY volume change (%) 10,0 7,5 5,0 -2,5 -5,0 -7,5 -10,0 2016 2017 2018 2019 2020 2021











## Labour market















## Real estate market















# Foreign trade















# International comparison











► Financial markets

# Equity market









# Equity market

## Companies with income in foreign currency







#### **Financials**







## Fixed income

# Nominal treasury bonds 4,5 4,0 3,5 3,0 2,5 2,0 1,5 1,0 0,5 januar april júli október januar april júli október 2021 RIKB 21 0805 RIKB 22 1026 RIKB 23 0515 RIKB 25 0612 RIKB 28 1115 RIKB 31 0124











## FX market













# Commodities

## **S&P GSCI commodity indices**



## **Aluminum*