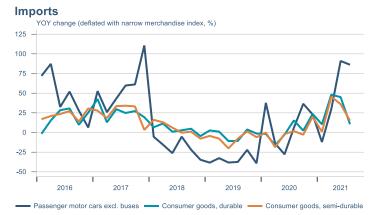

Macro indicators

## Prices

## Consumer price index





### **Contribution to inflation**







### Break-even inflation rate



### Market expectation survey



Average inflation next 10 years



## Households

# Private consumption YOY volume change (%) 10,0 7,5 5,0 -2,5 -5,0 -7,5 -10,0 2016 2017 2018 2019 2020 2021











## Labour market















## Real estate market















# Foreign trade















# International comparison











► Financial markets

# Equity market









# Equity market

## Companies with income in foreign currency







#### **Financials**







## Fixed income

# Nominal treasury bonds 4,5 4,0 3,5 3,0 2,5 2,0 1,5 1,0 0,5 januar april júli október januar april júli október 2021 RIKB 21 0805 RIKB 22 1026 RIKB 23 0515 RIKB 25 0612 RIKB 28 1115 RIKB 31 0124











## FX market













# Commodities

## **S&P GSCI commodity indices**



## **Aluminum**



### Crude oil





## Shipping

Baltic exchange index



Issuer: Landsbankinn Economic Research – hagfraedideild@landsbankinn.is

The contents and form of this document were produced by employees