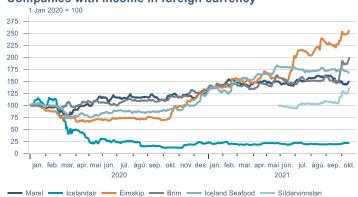

Macro indicators

## Prices

## Consumer price index





### **Contribution to inflation**







### Break-even inflation rate



### Market expectation survey



Average inflation next 10 years



## Households

# Private consumption YOY volume change (%) 10,0 7,5 5,0 -2,5 -5,0 -7,5 -10,0 2016 2017 2018 2019 2020 2021











## Labour market















## Real estate market















# Foreign trade















# International comparison











► Financial markets

# Equity market









# Equity market

## Companies with income in foreign currency







#### **Financials**







## Fixed income

# Nominal treasury bonds 4,5 4,0 3,5 3,0 2,5 2,0 1,5 1,0 0,5 januar april júli október januar april júli október 2021 RIKB 21 0805 RIKB 22 1026 RIKB 23 0515 RIKB 25 0612 RIKB 28 1115 RIKB 31 0124











## FX market













# Commodities

## **S&P GSCI commodity indices**



## **Aluminum**



### Crude oil





## Shipping

Baltic exchange index



Issuer: Landsbankinn Economic Research – hagfraedideild@landsbankinn.is

The contents and form of this document were produced by employees of Landsbankinn Economic Research and are based on information available to the public when the analysis was compiled. Assessment of this information reflects the views of Economic Research's employees on the analysis date, which may change without n