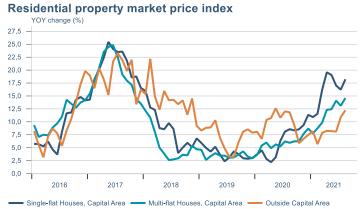

Macro indicators

## Prices

## Consumer price index





### **Contribution to inflation**







### Break-even inflation rate



### Market expectation survey



Average inflation next 10 years



## Households

# Private consumption YOY volume change (%) 10,0 7,5 5,0 -2,5 -5,0 -7,5 -10,0 2016 2017 2018 2019 2020 2021











## Labour market















## Real estate market















# Foreign trade















# International comparison











► Financial markets

# Equity market









# Equity market

## Companies with income in foreign currency







#### **Financials**







## Fixed income

# Nominal treasury bonds 4,5 4,0 3,5 3,0 2,5 2,0 1,5 1,0 0,5 januar april júli október januar april júli október 2021 RIKB 21 0805 RIKB 22 1026 RIKB 23 0515 RIKB 25 0612 RIKB 28 1115 RIKB 31 0124











## FX market













# Commodities

## **S&P GSCI commodity indices**



## **Aluminum**



### Crude oil





## Shipping

Baltic exchange index



Issuer: Landsbankinn Economic Research – hagfraedideild@landsbankinn.is

The contents and form of this document were produced by employees of Landsbankinn Economic Research and are based on informati