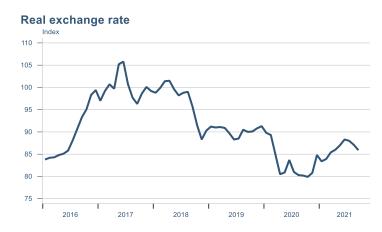

Macro indicators

## Prices

## Consumer price index





### **Contribution to inflation**







### Break-even inflation rate



### Market expectation survey



Average inflation next 10 years



## Households

# Private consumption YOY volume change (%) 10,0 7,5 5,0 -2,5 -5,0 -7,5 -10,0 2016 2017 2018 2019 2020 2021











## Labour market















## Real estate market















# Foreign trade















# International comparison











► Financial markets

# Equity market









# Equity market

## Companies with income in foreign currency







#### **Financials**







## Fixed income

# Nominal treasury bonds 4,5 4,0 3,5 3,0 2,5 2,0 1,5 1,0 0,5 januar april júli október januar april júli október 2021 RIKB 21 0805 RIKB 22 1026 RIKB 23 0515 RIKB 25 0612 RIKB 28 1115 RIKB 31 0124











## FX market













# Commodities

## **S&P GSCI commodity indices**



## **Aluminum**



### Crude oil





## Shipping

Baltic exchange index



Issuer: Landsbankinn Economic Research – hagfraedideild@landsbankinn.is

The contents and form of this document were produced by employees of Landsbankinn Economic Research and are based on information available to the public when the ana