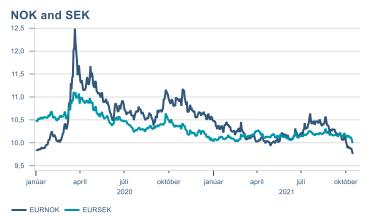

# **Contribution to inflation**







### Break-even inflation rate



### Market expectation survey



Average inflation next 10 years



## Households

# Private consumption YOY volume change (%) 10,0 7,5 5,0 -2,5 -5,0 -7,5 -10,0 2016 2017 2018 2019 2020 2021











## Labour market















## Real estate market















# Foreign trade















# International comparison











► Financial markets

# Equity market









# Equity market

## Companies with income in foreign currency







#### **Financials**







## Fixed income

# Nominal treasury bonds 4,5 4,0 3,5 3,0 2,5 2,0 1,5 1,0 0,5 januar april júli október januar april júli október 2021 RIKB 21 0805 RIKB 22 1026 RIKB 23 0515 RIKB 25 0612 RIKB 28 1115 RIKB 31 0124











## FX market













# Commodities

## **S&P GSCI commodity indices**



## **Aluminum**



### Crude oil





## Shipping

Baltic exchange index



Issuer: Landsbankinn Economic Research – hagfraedideild@landsbankinn.is

The contents and form of this document were produced by employees of Landsbankinn Economic Research and are based on information available to the public when the analysis was compiled. Assessment of this information reflects the views of Economic Research's employees on the analysis date, which may change without notice.

Neither Landsbankinn hf. nor its personnel can be held responsible for transactions based on the information and opinions expressed here.

Attention should be drawn to the fact that Landsbankinn hf. may, at any time, have direct or indirect interests at stake either on i