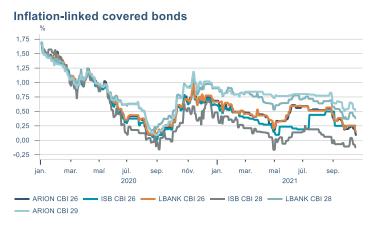

Consumer price index





### **Contribution to inflation**







### Break-even inflation rate



### Market expectation survey



Average inflation next 10 years



## Households

# Private consumption YOY volume change (%) 10,0 7,5 5,0 -2,5 -5,0 -7,5 -10,0 2016 2017 2018 2019 2020 2021











## Labour market















## Real estate market















# Foreign trade















# International comparison











► Financial markets

# Equity market









# Equity market

## Companies with income in foreign currency







#### **Financials**







## Fixed income

# Nominal treasury bonds 4,5 4,0 3,5 3,0 2,5 2,0 1,5 1,0 0,5 januar april júli október januar april júli október 2021 RIKB 21 0805 RIKB 22 1026 RIKB 23 0515 RIKB 25 0612 RIKB 28 1115 RIKB 31 0124











## FX market













# Commodities

## **S&P GSCI commodity indices**



## **Aluminum**



### Crude oil





## Shipping

Baltic exchange index



Issuer: Landsbankinn Economic Research – hagfraedideild@landsbankinn.is

The contents and form of this document were produced by employees of Landsbankinn Economic Research and are based on information available to the public when the analysis was compiled. Assessment of this information reflects the views of Economic Research's employees on the analysis date, which may change without notice.

Neither Landsbankinn hf. nor its personnel can be held responsible for transactions based on the information and opinions expressed here.

Attention should be drawn to the fact that Landsbankinn hf. may, at any time, have direct or indirect in