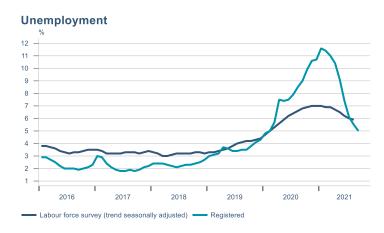

Macro indicators

## Prices

## Consumer price index





### **Contribution to inflation**







### Break-even inflation rate



### Market expectation survey



Average inflation next 10 years



## Households

# Private consumption YOY volume change (%) 10,0 7,5 5,0 -2,5 -5,0 -7,5 -10,0 2016 2017 2018 2019 2020 2021











## Labour market















## Real estate market















# Foreign trade















# International comparison











► Financial markets

# Equity market









# Equity market

## Companies with income in foreign currency







#### **Financials**







## Fixed income

# Nominal treasury bonds 4,5 4,0 3,5 3,0 2,5 2,0 1,5 1,0 0,5 januar april júli október januar april júli október 2021 RIKB 21 0805 RIKB 22 1026 RIKB 23 0515 RIKB 25 0612 RIKB 28 1115 RIKB 31 0124











## FX market













# Commodities

## **S&P GSCI commodity indices**



## **Aluminum**



### Crude oil





## Shipping

Baltic exchange index



Issuer: Landsbankinn Economic Research – hagfraedideild@landsbankinn.is

The contents and form of this document were produced by employees of Landsbankinn Econo