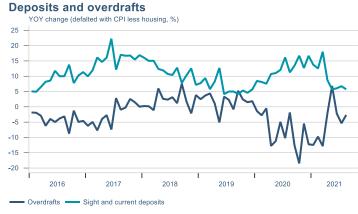

Macro indicators

## Prices

## Consumer price index





### **Contribution to inflation**







### Break-even inflation rate



### Market expectation survey



Average inflation next 10 years



## Households

# Private consumption YOY volume change (%) 10,0 7,5 5,0 -2,5 -5,0 -7,5 -10,0 2016 2017 2018 2019 2020 2021











## Labour market















## Real estate market















# Foreign trade















# International comparison











► Financial markets

# Equity market









# Equity market

## Companies with income in foreign currency







#### **Financials**







## Fixed income

# Nominal treasury bonds 4,5 4,0 3,5 3,0 2,5 2,0 1,5 1,0 0,5 januar april júli október januar april júli október 2021 RIKB 21 0805 RIKB 22 1026 RIKB 23 0515 RIKB 25 0612 RIKB 28 1115 RIKB 31 0124











## FX market













# Commodities

## **S&P GSCI commodity indices**



## **Aluminum**



### Crude oil





## Shipping

Baltic exchange index



Issuer: Landsbankinn Economic Research – hagfraedideild@landsbankinn.is

The contents and form of this document were produced by emplo