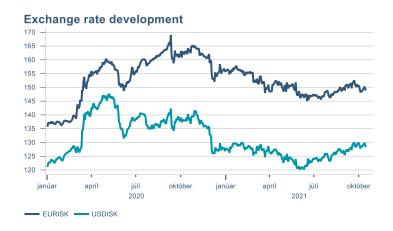

### **Contribution to inflation**







### Break-even inflation rate



### Market expectation survey



Average inflation next 10 years



## Households

# Private consumption YOY volume change (%) 10,0 7,5 5,0 -2,5 -5,0 -7,5 -10,0 2016 2017 2018 2019 2020 2021











## Labour market















## Real estate market















# Foreign trade















# International comparison











► Financial markets

# Equity market









# Equity market

## Companies with income in foreign currency







#### **Financials**







## Fixed income

# Nominal treasury bonds 4,5 4,0 3,5 3,0 2,5 2,0 1,5 1,0 0,5 januar april júli október januar april júli október 2021 RIKB 21 0805 RIKB 22 1026 RIKB 23 0515 RIKB 25 0612 RIKB 28 1115 RIKB 31 0124











## FX market













# Commodities

## **S&P GSCI commodity indices**



## **Aluminum**



### Crude oil





## Shipping

Baltic exchange index



Issuer: Landsbankinn Economic Research – hagfraedideild@landsbankinn.is

The contents and form of this document were produced by employees of Landsbankinn Economic Research and are based on information available to the public when the analysis was compiled. Assessment of this information reflects the views of Economic Research's employees on the analysis date, which may change without notice.

Neither Landsbankinn hf. nor its personnel can be held responsible for transactions based on the information and opinions expressed here.

Attention should be drawn to the fact that Landsbankinn hf. may, at any time, have direct or indirect interests at stake eit