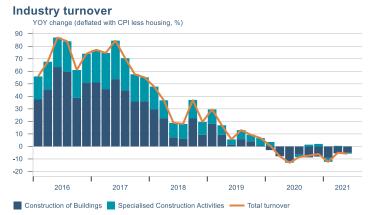

Macro indicators

## Prices

## Consumer price index





### **Contribution to inflation**







### Break-even inflation rate



### Market expectation survey



Average inflation next 10 years



## Households

# Private consumption YOY volume change (%) 10,0 7,5 5,0 -2,5 -5,0 -7,5 -10,0 2016 2017 2018 2019 2020 2021











## Labour market















## Real estate market















# Foreign trade















# International comparison











► Financial markets

# Equity market









# Equity market

## Companies with income in foreign currency







#### **Financials**







## Fixed income

# Nominal treasury bonds 4,5 4,0 3,5 3,0 2,5 2,0 1,5 1,0 0,5 januar april júli október januar april júli október 2021 RIKB 21 0805 RIKB 22 1026 RIKB 23 0515 RIKB 25 0612 RIKB 28 1115 RIKB 31 0124











## FX market













# Commodities

## **S&P GSCI commodity indices**



## **Aluminum**



### Crude oil





## Shipping

Baltic exchange index



Issuer: Landsbankinn Economic Research – hagfraedideild@landsbankinn.is

The contents and form of this document were produced by employees of Landsbankinn Economic Research and are based on information ava