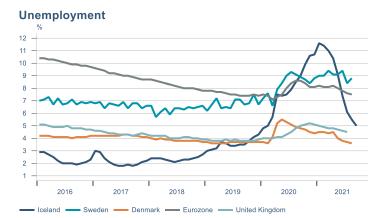

Macro indicators

## Prices

## Consumer price index





### **Contribution to inflation**







### Break-even inflation rate



### Market expectation survey



Average inflation next 10 years



## Households

# Private consumption YOY volume change (%) 10,0 7,5 5,0 -2,5 -5,0 -7,5 -10,0 2016 2017 2018 2019 2020 2021











## Labour market















## Real estate market















# Foreign trade















# International comparison











► Financial markets

# Equity market









# Equity market

## Companies with income in foreign currency







#### **Financials**







## Fixed income

# Nominal treasury bonds 4,5 4,0 3,5 3,0 2,5 2,0 1,5 1,0 0,5 januar april júli október januar april júli október 2021 RIKB 21 0805 RIKB 22 1026 RIKB 23 0515 RIKB 25 0612 RIKB 28 1115 RIKB 31 0124











## FX market













# Commodities

## **S&P GSCI commodity indices**



## **Aluminum**



### Crude oil





## Shipping

Baltic exchange index



Issuer: Landsbankinn Economic Research – hagfraedideild@landsbankinn.is

The contents and form of this document were produced by employees of Landsbankinn Economic Research and are based on information available to the public when the analysis was compiled. Assessment of this