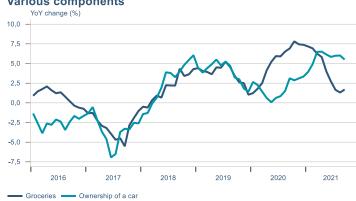

Macro indicators

## Prices

## Consumer price index





### **Contribution to inflation**







### Break-even inflation rate



### Market expectation survey



Average inflation next 10 years



## Households

# Private consumption YOY volume change (%) 10,0 7,5 5,0 -2,5 -5,0 -7,5 -10,0 2016 2017 2018 2019 2020 2021











## Labour market















## Real estate market















# Foreign trade















# International comparison











► Financial markets

# Equity market









# Equity market

## Companies with income in foreign currency







#### **Financials**







## Fixed income

# Nominal treasury bonds 4,5 4,0 3,5 3,0 2,5 2,0 1,5 1,0 0,5 januar april júli október januar april júli október 2021 RIKB 21 0805 RIKB 22 1026 RIKB 23 0515 RIKB 25 0612 RIKB 28 1115 RIKB 31 0124











## FX market













# Commodities

## **S&P GSCI comm