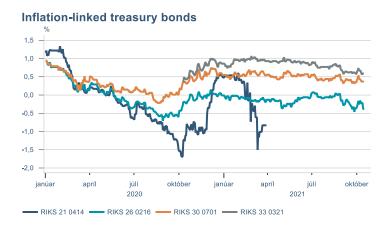

## Consumer price index





### **Contribution to inflation**







### Break-even inflation rate



### Market expectation survey



Average inflation next 10 years



## Households

# Private consumption YOY volume change (%) 10,0 7,5 5,0 -2,5 -5,0 -7,5 -10,0 2016 2017 2018 2019 2020 2021











## Labour market















## Real estate market















# Foreign trade















# International comparison











► Financial markets

# Equity market









# Equity market

## Companies with income in foreign currency







#### **Financials**







## Fixed income

# Nominal treasury bonds 4,5 4,0 3,5 3,0 2,5 2,0 1,5 1,0 0,5 januar april júli október januar april júli október 2021 RIKB 21 0805 RIKB 22 1026 RIKB 23 0515 RIKB 25 0612 RIKB 28 1115 RIKB 31 0124











## FX market













# Commodities

## **S&P GSCI commodity indices**



## **Aluminum**



### Crude oil





## Shipping

Baltic exchange index



Issuer: Landsbankinn Economic Research – hagfraedideild@landsbankinn.is

The contents and form of this document were produced by employees of Landsbankinn Economic Research and are based on information available to the public when the analysis was compiled. Assessment of this information reflects the views of Economic Research's employees on the analysis date, which may change without notice.

Neither Landsbankinn hf. nor its personnel can be held responsible for transactions based on the information and opinions expressed here.

Attention should be drawn to the fact that Landsbankinn hf. may, at any time, have direct or indirec