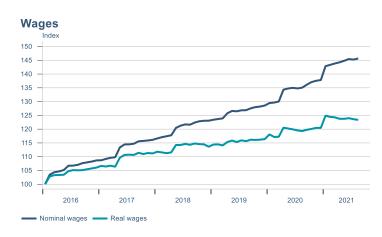

Macro indicators

## Prices

## Consumer price index





### **Contribution to inflation**







### Break-even inflation rate



### Market expectation survey



Average inflation next 10 years



## Households

# Private consumption YOY volume change (%) 10,0 7,5 5,0 -2,5 -5,0 -7,5 -10,0 2016 2017 2018 2019 2020 2021











## Labour market















## Real estate market















# Foreign trade















# International comparison











► Financial markets

# Equity market









# Equity market

## Companies with income in foreign currency







#### **Financials**







## Fixed income

# Nominal treasury bonds 4,5 4,0 3,5 3,0 2,5 2,0 1,5 1,0 0,5 januar april júli október januar april júli október 2021 RIKB 21 0805 RIKB 22 1026 RIKB 23 0515 RIKB 25 0612 RIKB 28 1115 RIKB 31 0124











## FX market













# Commodities

## **S&P GSCI commodity indices**



## **Aluminum**



### Crude oil





## Shipping

Baltic exchange index



Issuer: Landsbankinn Economic Research – hagfraedideild@landsbankinn.is

The contents and form of this document were produced by employees of Landsbankinn Economic Resear