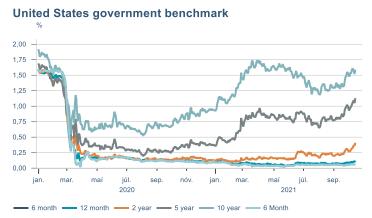

nsumer price index





### **Contribution to inflation**







### Break-even inflation rate



### Market expectation survey



Average inflation next 10 years



## Households

# Private consumption YOY volume change (%) 10,0 7,5 5,0 -2,5 -5,0 -7,5 -10,0 2016 2017 2018 2019 2020 2021











## Labour market















## Real estate market















# Foreign trade















# International comparison











► Financial markets

# Equity market









# Equity market

## Companies with income in foreign currency







#### **Financials**







## Fixed income

# Nominal treasury bonds 4,5 4,0 3,5 3,0 2,5 2,0 1,5 1,0 0,5 januar april júli október januar april júli október 2021 RIKB 21 0805 RIKB 22 1026 RIKB 23 0515 RIKB 25 0612 RIKB 28 1115 RIKB 31 0124











## FX market













# Commodities

## **S&P GSCI commodity indices**



## **Aluminum**



### Crude oil





## Shipping

Baltic exchange index



Issuer: Landsbankinn Economic Research – hagfraedideild@landsbankinn.is

The contents and form of this document were produced by employees of Landsbankinn Economic Research and are based on information available to the public when the analysis was compiled. Assessment of this information reflects the views of Economic Research's employees on the analysis date, which may change without notice.

Neither Landsbankinn hf. nor its personnel can be held responsible for transactions based on the information and opinions expressed here.

Attention should be drawn to the fact that Landsbankinn hf. may, at any time, have direct or indirect inte