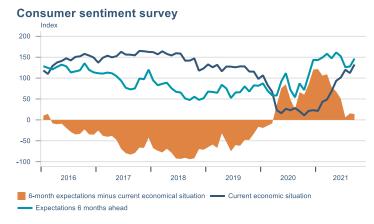

Macro indicators

## Prices

## Consumer price index





### **Contribution to inflation**







### Break-even inflation rate



### Market expectation survey



Average inflation next 10 years



## Households

# Private consumption YOY volume change (%) 10,0 7,5 5,0 -2,5 -5,0 -7,5 -10,0 2016 2017 2018 2019 2020 2021











## Labour market















## Real estate market















# Foreign trade















# International comparison











► Financial markets

# Equity market









# Equity market

## Companies with income in foreign currency







#### **Financials**







## Fixed income

# Nominal treasury bonds 4,5 4,0 3,5 3,0 2,5 2,0 1,5 1,0 0,5 januar april júli október januar april júli október 2021 RIKB 21 0805 RIKB 22 1026 RIKB 23 0515 RIKB 25 0612 RIKB 28 1115 RIKB 31 0124











## FX market













# Commodities

## **S&P GSCI commodity indices**



## **Aluminum**



### Crude oil





## Shipping

Baltic exchange index



Issuer: Landsbankinn Economic Research – hagfraedideild@landsbankinn.is

The contents and form of this document were produced by employees o