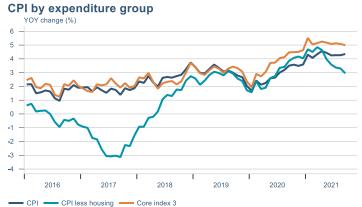

Macro indicators

## Prices

## Consumer price index





### **Contribution to inflation**







### Break-even inflation rate



### Market expectation survey



Average inflation next 10 years



## Households

# Private consumption YOY volume change (%) 10,0 7,5 5,0 -2,5 -5,0 -7,5 -10,0 2016 2017 2018 2019 2020 2021











## Labour market















## Real estate market















# Foreign trade















# International comparison











► Financial markets

# Equity market









# Equity market

## Companies with income in foreign currency







#### **Financials**







## Fixed income

# Nominal treasury bonds 4,5 4,0 3,5 3,0 2,5 2,0 1,5 1,0 0,5 januar april júli október januar april júli október 2021 RIKB 21 0805 RIKB 22 1026 RIKB 23 0515 RIKB 25 0612 RIKB 28 1115 RIKB 31 0124











## FX market