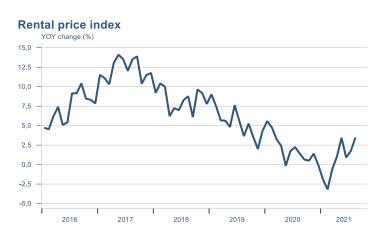

Macro indicators

## Prices

## Consumer price index





### **Contribution to inflation**







### Break-even inflation rate



### Market expectation survey



Average inflation next 10 years



## Households

# Private consumption YOY volume change (%) 10,0 7,5 5,0 -2,5 -5,0 -7,5 -10,0 2016 2017 2018 2019 2020 2021











## Labour market















## Real estate market















# Foreign trade















# International comparison











► Financial markets

# Equity market









# Equity market

## Companies with income in foreign currency







#### **Financials**







## Fixed income

# Nominal treasury bonds 4,5 4,0 3,5 3,0 2,5 2,0 1,5 1,0 0,5 januar april júli október januar april júli október 2021 RIKB 21 0805 RIKB 22 1026 RIKB 23 0515 RIKB 25 0612 RIKB 28 1115 RIKB 31 0124











## FX market













# Commodities

## **S&P GSCI commodity indices**



## **Aluminum**



### Crude oil





## Shipping

Baltic exchange index



Issuer: Landsbankinn Economic Research – hagfraedideild@landsbankinn.is

The contents and form of this document were produced by employees of Landsbankinn Economic Research and are based on information a