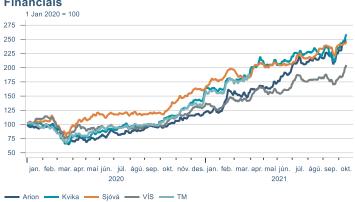

Macro indicators

## Prices

## Consumer price index





### **Contribution to inflation**







### Break-even inflation rate



### Market expectation survey



Average inflation next 10 years



## Households

# Private consumption YOY volume change (%) 10,0 7,5 5,0 -2,5 -5,0 -7,5 -10,0 2016 2017 2018 2019 2020 2021











## Labour market















## Real estate market















# Foreign trade















# International comparison











► Financial markets

# Equity market









# Equity market

## Companies with income in foreign currency







#### **Financials**







## Fixed income

# Nominal treasury bonds 4,5 4,0 3,5 3,0 2,5 2,0 1,5 1,0 0,5 januar april júli október januar april júli október 2021 RIKB 21 0805 RIKB 22 1026 RIKB 23 0515 RIKB 25 0612 RIKB 28 1115 RIKB 31 0124











## FX market













# Commodities

## **S&P GSCI commodity indices**



## **Aluminum**



### Crude oil





## Shipping

Baltic exchange index



Issuer: Landsbankinn Economic Research – hagfraedideild@landsbankinn.is

The contents and form of this document were produced by employees of Landsbankinn Economic Research and are based on information available to the public when the analysis was compiled. Assessment of this information reflects the views of Economic Research's employees on the analysis date, which may change without notice.

Neither Landsbankin