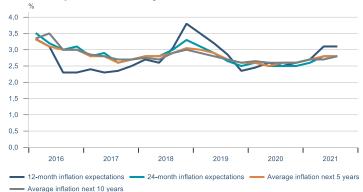

Macro indicators

## Prices

## Consumer price index





### **Contribution to inflation**







### Break-even inflation rate



### Market expectation survey



Average inflation next 10 years



## Households

# Private consumption YOY volume change (%) 10,0 7,5 5,0 -2,5 -5,0 -7,5 -10,0 2016 2017 2018 2019 2020 2021











## Labour market















## Real estate market















# Foreign trade















# International comparison











► Financial markets

# Equity market









# Equity market

## Companies with income in foreign currency







#### **Financials**







## Fixed income

# Nominal treasury bonds 4,5 4,0 3,5 3,0 2,5 2,0 1,5 1,0 0,5 januar april júli október januar april júli október 2021 RIKB 21 0805 RIKB 22 1026 RIKB 23 0515 RIKB 25 0612 RIKB 28 1115 RIKB 31 0124











## FX market













# Commodities

## **S&P GSCI commodity indices**



## **Aluminum**



### Crude oil





## Shippi