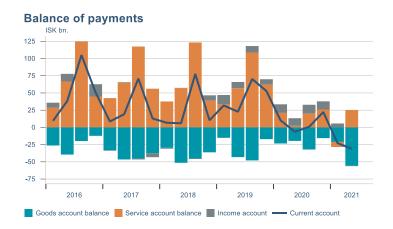

Macro indicators

## Prices

## Consumer price index





### **Contribution to inflation**







### Break-even inflation rate



### Market expectation survey



Average inflation next 10 years



## Households

# Private consumption YOY volume change (%) 10,0 7,5 5,0 -2,5 -5,0 -7,5 -10,0 2016 2017 2018 2019 2020 2021











## Labour market















## Real estate market















# Foreign trade















# International comparison











► Financial markets

# Equity market









# Equity market

## Companies with income in foreign currency







#### **Financials**







## Fixed income

# Nominal treasury bonds 4,5 4,0 3,5 3,0 2,5 2,0 1,5 1,0 0,5 januar april júli október januar april júli október 2021 RIKB 21 0805 RIKB 22 1026 RIKB 23 0515 RIKB 25 0612 RIKB 28 1115 RIKB 31 0124











## FX market













# Commodities

## **S&P GSCI commodity indices**



## **Aluminum**



### Crude oil





## Shipping

Baltic exchange index



Issuer: Landsbankinn Economic Research – hagfraedideild@landsbankinn.is

The contents and form of this document were produced by employees of Landsbankinn Economic Research and are based on information available to the public wh