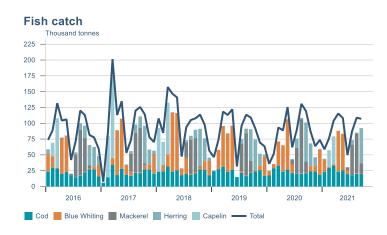

Macro indicators

## Prices

## Consumer price index





### **Contribution to inflation**







### Break-even inflation rate



### Market expectation survey



Average inflation next 10 years



## Households

# Private consumption YOY volume change (%) 10,0 7,5 5,0 -2,5 -5,0 -7,5 -10,0 2016 2017 2018 2019 2020 2021











## Labour market















## Real estate market















# Foreign trade















# International comparison











► Financial markets

# Equity market









# Equity market

## Companies with income in foreign currency







#### **Financials**







## Fixed income

# Nominal treasury bonds 4,5 4,0 3,5 3,0 2,5 2,0 1,5 1,0 0,5 januar april júli október januar april júli október 2021 RIKB 21 0805 RIKB 22 1026 RIKB 23 0515 RIKB 25 0612 RIKB 28 1115 RIKB 31 0124











## FX market













# Commodities

## **S&P GSCI commodity indices**



## **Aluminum**



### Crude oil





## Shipping

Baltic exchange index



Issuer: Landsbankinn Economic Research – hagfraedideild@landsbankinn.is

The contents and form of this document were produced by employees of Landsbankinn Economic Research and are based on information available to the public when the