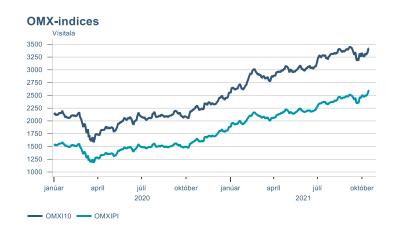

Macro indicators

## Prices

## Consumer price index





### **Contribution to inflation**







### Break-even inflation rate



### Market expectation survey



Average inflation next 10 years



## Households

# Private consumption YOY volume change (%) 10,0 7,5 5,0 -2,5 -5,0 -7,5 -10,0 2016 2017 2018 2019 2020 2021











## Labour market















## Real estate market















# Foreign trade















# International comparison











► Financial markets

# Equity market









# Equity market

## Companies with income in foreign currency







#### **Financials**







## Fixed income

# Nominal treasury bonds 4,5 4,0 3,5 3,0 2,5 2,0 1,5 1,0 0,5 januar april júli október januar april júli október 2021 RIKB 21 0805 RIKB 22 1026 RIKB 23 0515 RIKB 25 0612 RIKB 28 1115 RIKB 31 0124











## FX market













# Commodities

## **S&P GSCI commodity indices**



## **Aluminum**



### Crude oil





## Shipping

Baltic exchange index



Issuer: Landsbankinn Economic Research – hagfraedideild@landsbankinn.is

The contents and form of this document were produced by employees of Landsbankinn Economic Research and are based on information available to the public when the analysis was compiled. Assessment of this information reflects the views of Economi