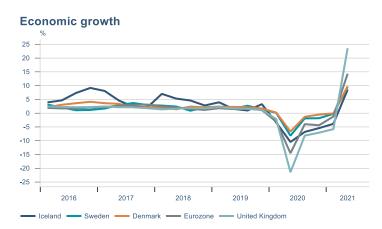

Macro indicators

## Prices

## Consumer price index





### **Contribution to inflation**







### Break-even inflation rate



### Market expectation survey



Average inflation next 10 years



## Households

# Private consumption YOY volume change (%) 10,0 7,5 5,0 -2,5 -5,0 -7,5 -10,0 2016 2017 2018 2019 2020 2021











## Labour market















## Real estate market















# Foreign trade















# International comparison











► Financial markets

# Equity market









# Equity market

## Companies with income in foreign currency







#### **Financials**







## Fixed income

# Nominal treasury bonds 4,5 4,0 3,5 3,0 2,5 2,0 1,5 1,0 0,5 januar april júli október januar april júli október 2021 RIKB 21 0805 RIKB 22 1026 RIKB 23 0515 RIKB 25 0612 RIKB 28 1115 RIKB 31 0124











## FX market













# Commodities

## **S&P GSCI commodity indices**



## **Aluminum**



### Crude oil





## Shipping

Baltic exchange index



Issuer: Landsbankinn Economic Research – hagfraedideild@landsbankinn.is

The contents and form of this document were produced by employees of Landsbankinn Economic Research and are based on information available to the public when the analysis was compiled. Assessment o