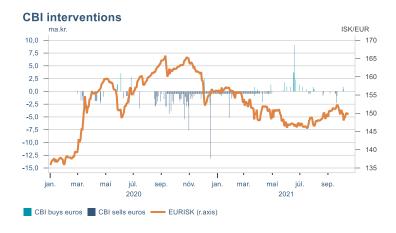

### **Contribution to inflation**







### Break-even inflation rate



### Market expectation survey



Average inflation next 10 years



## Households

# Private consumption YOY volume change (%) 10,0 7,5 5,0 -2,5 -5,0 -7,5 -10,0 2016 2017 2018 2019 2020 2021











## Labour market















## Real estate market















# Foreign trade















# International comparison











► Financial markets

# Equity market









# Equity market

## Companies with income in foreign currency







#### **Financials**







## Fixed income

# Nominal treasury bonds 4,5 4,0 3,5 3,0 2,5 2,0 1,5 1,0 0,5 januar april júli október januar april júli október 2021 RIKB 21 0805 RIKB 22 1026 RIKB 23 0515 RIKB 25 0612 RIKB 28 1115 RIKB 31 0124











## FX market













# Commodities

## **S&P GSCI commodity indices**



## **Aluminum**



### Crude oil





## Shipping

Baltic exchange index



Issuer: Landsbankinn Economic Research – hagfraedideild@landsbankinn.is

The contents and form of this document were produced by employees of Landsbankinn Economic Research and are based on information available to the public when the analysis was compiled. Assessment of this information reflects the views of Economic Research's employees on the analysis date, which may change without notice.

Neither Landsbankinn hf. nor its personnel can be held responsible for transactions based on the information and opinions expressed here.

Attention should be drawn to the fact that Landsbankinn hf. may, at any time, have direct or indirect interests at stake either