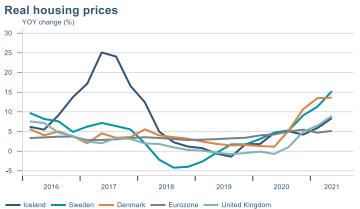

Macro indicators

## Prices

## Consumer price index





### **Contribution to inflation**







### Break-even inflation rate



### Market expectation survey



Average inflation next 10 years



## Households

# Private consumption YOY volume change (%) 10,0 7,5 5,0 -2,5 -5,0 -7,5 -10,0 2016 2017 2018 2019 2020 2021











## Labour market















## Real estate market















# Foreign trade















# International comparison











► Financial markets

# Equity market









# Equity market

## Companies with income in foreign currency







#### **Financials**







## Fixed income

# Nominal treasury bonds 4,5 4,0 3,5 3,0 2,5 2,0 1,5 1,0 0,5 januar april júli október januar april júli október 2021 RIKB 21 0805 RIKB 22 1026 RIKB 23 0515 RIKB 25 0612 RIKB 28 1115 RIKB 31 0124











## FX market













# Commodities

## **S&P GSCI commodity indices**



## **Aluminum**



### Crude oil





## Shipping

Baltic exchange index



Issuer: Landsbankinn Economic Research – hagfraedideild@landsbankinn.is

The contents and form of this document were produced by employees of Landsbankinn Economic Research and are based on information available to the public when the analysis was compiled. Assessment of this i