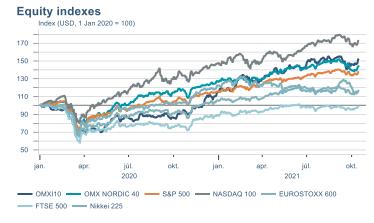

Macro indicators

## Prices

## Consumer price index





### **Contribution to inflation**







### Break-even inflation rate



### Market expectation survey



Average inflation next 10 years



## Households

# Private consumption YOY volume change (%) 10,0 7,5 5,0 -2,5 -5,0 -7,5 -10,0 2016 2017 2018 2019 2020 2021











## Labour market















## Real estate market















# Foreign trade















# International comparison











► Financial markets

# Equity market









# Equity market

## Companies with income in foreign currency







#### **Financials**







## Fixed income

# Nominal treasury bonds 4,5 4,0 3,5 3,0 2,5 2,0 1,5 1,0 0,5 januar april júli október januar april júli október 2021 RIKB 21 0805 RIKB 22 1026 RIKB 23 0515 RIKB 25 0612 RIKB 28 1115 RIKB 31 0124











## FX market













# Commodities

## **S&P GSCI commodity indices**



## **Aluminum**



### Crude oil





## Shipping

Baltic exchange index



Issuer: Landsbankinn Economic Research – hagfraedideild@landsbankinn.is

The contents and form of this document were produced by employees of Landsbankinn Economic Research and are based on information available to the public when the analysis was compiled. Assessment of this information reflects the views of Economic Re