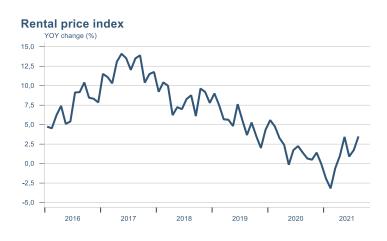

Macro indicators

# Prices

#### Consumer price index YOY change (%)





#### **Contribution to inflation**







#### Break-even inflation rate



#### Market expectation survey



Average inflation next 10 years



# Households













# Labour market















### Real estate market















# Foreign trade















# International comparison











► Financial markets

# Equity market









**1** 

# Equity market

#### Companies with income in foreign currency







#### **Financials**





# Fixed income

# Nominal treasury bonds 4,5 4,0 3,5 3,0 2,5 2,0 1,5 1,0 0,5 jan. mar. mai júl. sep. nóv. jan. mar. mai júl. sep. 2021 RIKB 21 0805 — RIKB 22 1026 — RIKB 23 0515 — RIKB 25 0612 — RIKB 28 1115











## FX market















# Commodities

#### **S&P GSCI commodity indices**



#### Aluminum



#### Crude oil





14

#### Shipping

#### Baltic exchange index



Issuer: Landsbankinn Economic Research – hagfraedideild@landsbankinn.is

The contents and form of this document were produced by employees of Landsbankinn Economic Research and are based