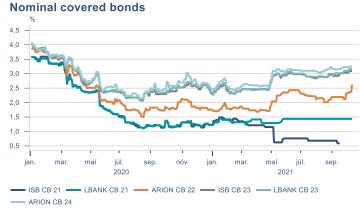

Macro indicators

# Prices

#### Consumer price index YOY change (%)





#### **Contribution to inflation**







#### Break-even inflation rate



#### Market expectation survey



Average inflation next 10 years



# Households













# Labour market















### Real estate market















# Foreign trade















# International comparison











► Financial markets

# Equity market









**1** 

# Equity market

#### Companies with income in foreign currency







#### **Financials**





# Fixed income

# Nominal treasury bonds 4,5 4,0 3,5 3,0 2,5 2,0 1,5 1,0 0,5 jan. mar. mai júl. sep. nóv. jan. mar. mai júl. sep. 2021 RIKB 21 0805 — RIKB 22 1026 — RIKB 23 0515 — RIKB 25 0612 — RIKB 28 1115











## FX market















# Commodities

#### **S&P GSCI commodity indices**



#### Aluminum



#### Crude oil





14

#### Shipping

#### Baltic exchange index



Issuer: Landsbankinn Economic Research – hagfraedideild@landsbankinn.is

The contents and form of this document were produced by employees of Landsbankinn Economic Research and are based on information available to the public when the analysis was compiled. Assessment of this information reflects the views of Economic Research's employees on the analysis date, which may change without notice.

Neither Landsbankinn hf. nor its personnel can be held responsible for transactions based on the information and opinions expressed here.

Attention should be drawn to the fact that Landsbankinn hf. may, at any time, have direc