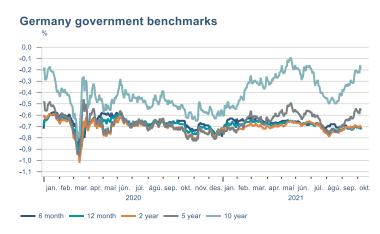

Macro indicators

# Prices

#### Consumer price index YOY change (%)





#### **Contribution to inflation**







#### Break-even inflation rate



#### Market expectation survey



Average inflation next 10 years



# Households













# Labour market















### Real estate market















# Foreign trade















# International comparison











► Financial markets

# Equity market









**1** 

# Equity market

#### Companies with income in foreign currency







#### **Financials**





# Fixed income

# Nominal treasury bonds 4,5 4,0 3,5 3,0 2,5 2,0 1,5 1,0 0,5 jan. mar. mai júl. sep. nóv. jan. mar. mai júl. sep. 2021 RIKB 21 0805 — RIKB 22 1026 — RIKB 23 0515 — RIKB 25 0612 — RIKB 28 1115











## FX market















# Commodities

#### **S&P GSCI commodity indices**



#### Aluminum



#### Crude oil





14

#### Shipping

#### Baltic exchange index



Issuer: Landsbankinn Economic Research – hagfraedideild@landsbankinn.is

The contents and form of this document were produced by employees of Landsbankinn Economic Research and are based on information available to the public when the analysis was compiled. Assessment of this information reflects the views of Economic Research's employees on the analysis date, which may change without notice.

Neither Landsbankinn hf. nor its personnel can be held responsible for transactions based on the information and opinions expressed here.

Attention should be drawn to the fact that Landsbankinn hf. may, at any time, have direct or i