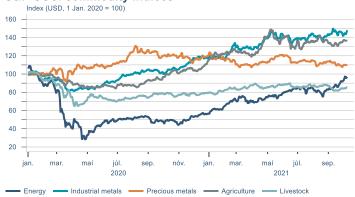

Consumer price index YOY change (%)





#### **Contribution to inflation**







#### Break-even inflation rate



#### Market expectation survey



Average inflation next 10 years



# Households













# Labour market















### Real estate market















# Foreign trade















# International comparison











► Financial markets

# Equity market









**1** 

# Equity market

#### Companies with income in foreign currency







#### **Financials**





# Fixed income

# Nominal treasury bonds 4,5 4,0 3,5 3,0 2,5 2,0 1,5 1,0 0,5 jan. mar. mai júl. sep. nóv. jan. mar. mai júl. sep. 2021 RIKB 21 0805 — RIKB 22 1026 — RIKB 23 0515 — RIKB 25 0612 — RIKB 28 1115











## FX market















# Commodities

#### **S&P GSCI commodity indices**



#### Aluminum



#### Crude oil





14

#### Shipping

#### Baltic exchange index



Issuer: Landsbankinn Economic Research – hagfraedideild@landsbankinn.is

The contents and form of this document were produced by employees of Landsbankinn Economic Research and are based on information available to the public when the analysis was compiled. Assessment of this information reflects the views of Economic Research's employees on the analysis date, which may change without notice.

Neither Landsbankinn hf. nor its personnel can be held responsible for transactions based on the information and opinions expressed here.

Attention should be drawn to the fact that Landsbankinn hf. may, at any time, have direct or indirect interests at stake either on its own behalf or through its subsidiaries or