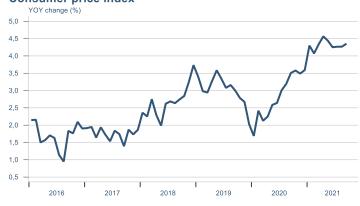

Macro indicators

# Prices

#### Consumer price index YOY change (%)





#### **Contribution to inflation**







#### Break-even inflation rate



#### Market expectation survey



Average inflation next 10 years



# Households













# Labour market















### Real estate market















# Foreign trade















# International comparison











► Financial markets

# Equity market









**1** 

# Equity market

#### Companies with income in foreign currency







#### **Financials**





# Fixed income

# Nominal treasury bonds 4,5 4,0 3,5 3,0 2,5 2,0 1,5 1,0 0,5 jan. mar. mai júl. sep. nóv. jan. mar. mai júl. sep. 2021 RIKB 21 0805 — RIKB 22 1026 — RIKB 23 0515 — RIKB 25 0612 — RIKB 28 1115











## FX market















# Commodities

#### **S&P GSCI commodity indices**



#### Aluminum



#### Crude oil