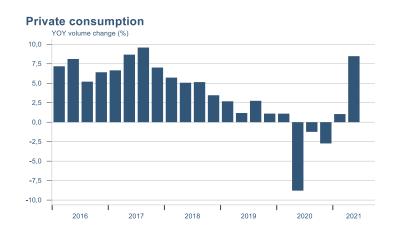

Macro indicators

# Prices

#### Consumer price index YOY change (%)





#### **Contribution to inflation**







#### Break-even inflation rate



#### Market expectation survey



Average inflation next 10 years



# Households













# Labour market















### Real estate market















# Foreign trade















# International comparison











► Financial markets

# Equity market









**1** 

# Equity market

#### Companies with income in foreign currency







#### **Financials**





# Fixed income

# Nominal treasury bonds 4,5 4,0 3,5 3,0 2,5 2,0 1,5 1,0 0,5 jan. mar. mai júl. sep. nóv. jan. mar. mai júl. sep. 2021 RIKB 21 0805 — RIKB 22 1026 — RIKB 23 0515 — RIKB 25 0612 — RIKB 28 1115











## FX market















# Commodities

#### **S&P GSCI commodity indices**



#### Aluminum



#### Crude oil





14

#### Shipping

#### Baltic exchange index



Issuer: Landsbankinn Economic Research – hagfraedideild@landsbankinn.is

The contents and form of this document w