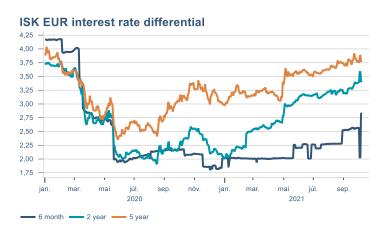

Macro indicators

# Prices

#### Consumer price index YOY change (%)





#### **Contribution to inflation**







#### Break-even inflation rate



#### Market expectation survey



Average inflation next 10 years



# Households













# Labour market















### Real estate market















# Foreign trade















# International comparison











► Financial markets

# Equity market









**1** 

# Equity market

#### Companies with income in foreign currency







#### **Financials**





# Fixed income

# Nominal treasury bonds 4,5 4,0 3,5 3,0 2,5 2,0 1,5 1,0 0,5 jan. mar. mai júl. sep. nóv. jan. mar. mai júl. sep. 2021 RIKB 21 0805 — RIKB 22 1026 — RIKB 23 0515 — RIKB 25 0612 — RIKB 28 1115











## FX market















# Commodities

#### **S&P GSCI commodity indices**



#### Aluminum



#### Crude oil





14

#### Shipping

#### Baltic exchange index



Issuer: Landsbankinn Economic Research – hagfraedideild@landsbankinn.is

The contents and form of this document were produced by employees of Landsbankinn Economic Research and are based on information available to the public when the analysis was compiled. Assessment of this information reflects the views of Economic Research's employees on the analysis date, which may change without notice.

Neither Landsbankinn hf. nor its personnel can be held responsible for transactions based on the information and opinions expressed here.

Attention should be drawn to the fact that Landsbankinn hf. may, at any time, have direct or indirect interests at stake