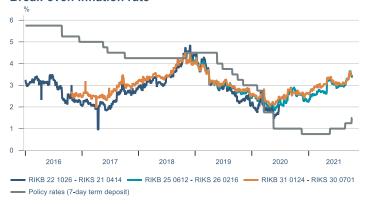

Macro indicators

# Prices

#### Consumer price index YOY change (%)





#### **Contribution to inflation**







#### Break-even inflation rate



#### Market expectation survey



Average inflation next 10 years



# Households













# Labour market















### Real estate market















# Foreign trade















# International comparison











► Financial markets

# Equity market









**1** 

# Equity market

#### Companies with income in foreign currency







#### **Financials**





# Fixed income

# Nominal treasury bonds 4,5 4,0 3,5 3,0 2,5 2,0 1,5 1,0 0,5 jan. mar. mai júl. sep. nóv. jan. mar. mai júl. sep. 2021 RIKB 21 0805 — RIKB 22 1026 — RIKB 23 0515 — RIKB 25 0612 — RIKB 28 1115











## FX market















# Commodities

#### **S&P GSCI commodity indices**



#### Aluminum



#### Crude oil





14

#### Shipping

#### Baltic exchange index



Issuer: Landsbankinn Economi