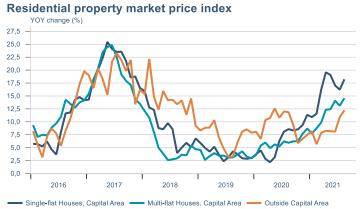

Macro indicators

# Prices

#### Consumer price index YOY change (%)





#### **Contribution to inflation**







#### Break-even inflation rate



#### Market expectation survey



Average inflation next 10 years



# Households













# Labour market















### Real estate market















# Foreign trade















# International comparison











► Financial markets

# Equity market









**1** 

# Equity market

#### Companies with income in foreign currency







#### **Financials**





# Fixed income

# Nominal treasury bonds 4,5 4,0 3,5 3,0 2,5 2,0 1,5 1,0 0,5 jan. mar. mai júl. sep. nóv. jan. mar. mai júl. sep. 2021 RIKB 21 0805 — RIKB 22 1026 — RIKB 23 0515 — RIKB 25 0612 — RIKB 28 1115











## FX market















# Commodities

#### **S&P GSCI commodity indices**



#### Aluminum



#### Crude oil





14

#### Shipping

#### Baltic exchange index



Issuer: Landsbankinn Economic Research – hagfraedideild@landsbankinn.is

The contents and form of this document were produced by employees of Landsbankinn Economic Research and are b