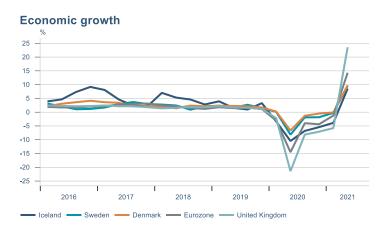

Macro indicators

# Prices

#### Consumer price index YOY change (%)





#### **Contribution to inflation**







#### Break-even inflation rate



#### Market expectation survey



Average inflation next 10 years



# Households













# Labour market















### Real estate market















# Foreign trade















# International comparison











► Financial markets

# Equity market









**1** 

# Equity market

#### Companies with income in foreign currency







#### **Financials**





# Fixed income

# Nominal treasury bonds 4,5 4,0 3,5 3,0 2,5 2,0 1,5 1,0 0,5 jan. mar. mai júl. sep. nóv. jan. mar. mai júl. sep. 2021 RIKB 21 0805 — RIKB 22 1026 — RIKB 23 0515 — RIKB 25 0612 — RIKB 28 1115











## FX market















# Commodities

#### **S&P GSCI commodity indices**



#### Aluminum



#### Crude oil





14

#### Shipping

#### Baltic exchange index



Issuer: Landsbankinn Economic Research – hagfraedideild@landsbankinn.is

The contents and form of this document were produced by employees of Landsbankinn Economic Research and are based on information available to the public when the analysis was compi