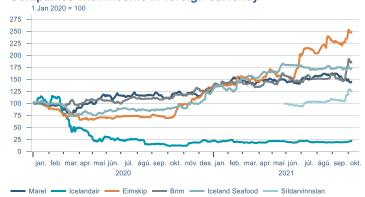

Macro indicators

# Prices

#### Consumer price index YOY change (%)





#### **Contribution to inflation**







#### Break-even inflation rate



#### Market expectation survey



Average inflation next 10 years



# Households













# Labour market















### Real estate market















# Foreign trade















# International comparison











► Financial markets

# Equity market









**1** 

# Equity market

#### Companies with income in foreign currency







#### **Financials**





# Fixed income

# Nominal treasury bonds 4,5 4,0 3,5 3,0 2,5 2,0 1,5 1,0 0,5 jan. mar. mai júl. sep. nóv. jan. mar. mai júl. sep. 2021 RIKB 21 0805 — RIKB 22 1026 — RIKB 23 0515 — RIKB 25 0612 — RIKB 28 1115











## FX market















# Commodities

#### **S&P GSCI commodity indices**



#### Aluminum



#### Crude oil





14

#### Shipping

#### Baltic exchange index



Issuer: Landsbankinn Economic Research – hagfraedideild@landsbankinn.is

The contents and form of this document were produced by employees of Landsbankinn Economic Research and are based on information available to the public when the analysis was compiled. Assessment of this information reflects the views of Economic Research's employees on the analysis date, which may change wi