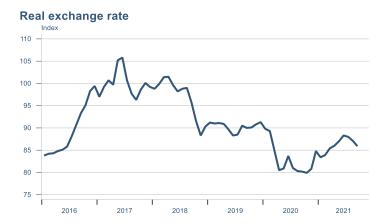

Macro indicators

# Prices

#### Consumer price index YOY change (%)





#### **Contribution to inflation**







#### Break-even inflation rate



#### Market expectation survey



Average inflation next 10 years



# Households













# Labour market















### Real estate market















# Foreign trade















# International comparison











► Financial markets

# Equity market









**1** 

# Equity market

#### Companies with income in foreign currency







#### **Financials**





# Fixed income

# Nominal treasury bonds 4,5 4,0 3,5 3,0 2,5 2,0 1,5 1,0 0,5 jan. mar. mai júl. sep. nóv. jan. mar. mai júl. sep. 2021 RIKB 21 0805 — RIKB 22 1026 — RIKB 23 0515 — RIKB 25 0612 — RIKB 28 1115











## FX market















# Commodities

#### **S&P GSCI commodity indices**



#### Aluminum



#### Crude oil





14

#### Shipping

#### Baltic exchange index



Issuer: Landsbankinn Economic Research – hagfraedideild@landsbankinn.is

The contents and form of this document were produced by employees of Landsbankinn Economic Research and are based on information available to the pu