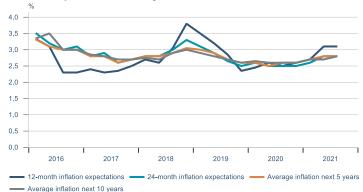

Macro indicators

# Prices

#### Consumer price index YOY change (%)





#### **Contribution to inflation**







#### Break-even inflation rate



#### Market expectation survey



Average inflation next 10 years



# Households













# Labour market















### Real estate market















# Foreign trade















# International comparison











► Financial markets

# Equity market









**1** 

# Equity market

#### Companies with income in foreign currency







#### **Financials**





# Fixed income

# Nominal treasury bonds 4,5 4,0 3,5 3,0 2,5 2,0 1,5 1,0 0,5 jan. mar. mai júl. sep. nóv. jan. mar. mai júl. sep. 2021 RIKB 21 0805 — RIKB 22 1026 — RIKB 23 0515 — RIKB 25 0612 — RIKB 28 1115











## FX market















# Commodities

#### **S&P GSCI commodity indices**



#### Aluminum



#### Crude oil





14

#### Shipping

#### Baltic exchange index



Issuer: Landsbankinn Economic Research – hagfraedideild@landsb