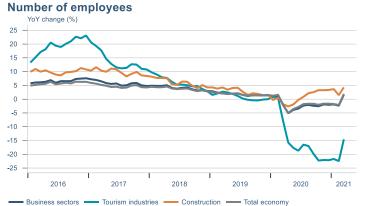

Macro indicators

# Prices

#### Consumer price index YOY change (%)





#### **Contribution to inflation**







#### Break-even inflation rate



#### Market expectation survey



Average inflation next 10 years



# Households













# Labour market















### Real estate market















# Foreign trade















# International comparison











► Financial markets

# Equity market









**1** 

# Equity market

#### Companies with income in foreign currency







#### **Financials**





# Fixed income

# Nominal treasury bonds 4,5 4,0 3,5 3,0 2,5 2,0 1,5 1,0 0,5 jan. mar. mai júl. sep. nóv. jan. mar. mai júl. sep. 2021 RIKB 21 0805 — RIKB 22 1026 — RIKB 23 0515 — RIKB 25 0612 — RIKB 28 1115











## FX market















# Commodities

#### **S&P GSCI commodity indices**



#### Aluminum



#### Crude oil





14

#### Shipping

#### Baltic exchange index



Issuer: Landsbankinn Economic Research – hagfraedideild@landsbankinn.is

The contents and form of this document were produced by employees of La