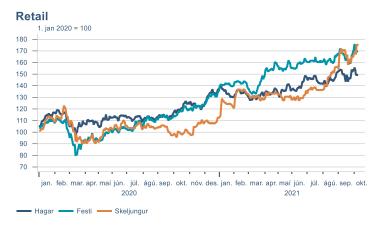

Macro indicators

# Prices

#### Consumer price index YOY change (%)





#### **Contribution to inflation**







#### Break-even inflation rate



#### Market expectation survey



Average inflation next 10 years



# Households













# Labour market















### Real estate market















# Foreign trade















# International comparison











► Financial markets

# Equity market









**1** 

# Equity market

#### Companies with income in foreign currency







#### **Financials**





# Fixed income

# Nominal treasury bonds 4,5 4,0 3,5 3,0 2,5 2,0 1,5 1,0 0,5 jan. mar. mai júl. sep. nóv. jan. mar. mai júl. sep. 2021 RIKB 21 0805 — RIKB 22 1026 — RIKB 23 0515 — RIKB 25 0612 — RIKB 28 1115











## FX market















# Commodities

#### **S&P GSCI commodity indices**



#### Aluminum



#### Crude oil





14

#### Shipping

#### Baltic exchange index



Issuer: Landsbankinn Economic Research – hagfraedideild@landsbankinn.is

The contents and form of this document were produced by employees of Landsbankinn Economic Research and are based on information available to the public when the analysis was compiled. Assessment of this information reflects the views of Economic Research's employees on the analysis date, which may change with