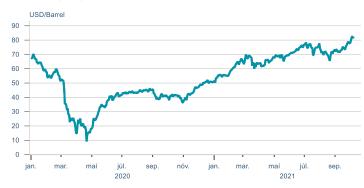

#### **Contribution to inflation**







#### Break-even inflation rate



#### Market expectation survey



Average inflation next 10 years



# Households













# Labour market















### Real estate market















# Foreign trade















# International comparison











► Financial markets

# Equity market









**1** 

# Equity market

#### Companies with income in foreign currency







#### **Financials**





# Fixed income

# Nominal treasury bonds 4,5 4,0 3,5 3,0 2,5 2,0 1,5 1,0 0,5 jan. mar. mai júl. sep. nóv. jan. mar. mai júl. sep. 2021 RIKB 21 0805 — RIKB 22 1026 — RIKB 23 0515 — RIKB 25 0612 — RIKB 28 1115











## FX market















# Commodities

#### **S&P GSCI commodity indices**



#### Aluminum



#### Crude oil





14

#### Shipping

#### Baltic exchange index



Issuer: Landsbankinn Economic Research – hagfraedideild@landsbankinn.is

The contents and form of this document were produced by employees of Landsbankinn Economic Research and are based on information available to the public when the analysis was compiled. Assessment of this information reflects the views of Economic Research's employees on the analysis date, which may change without notice.

Neither Landsbankinn hf. nor its personnel can be held responsible for transactions based on the information and opinions expressed here.

Attention should be drawn to the fact that Landsbankinn hf. may, at any time, have direct or indirect interests at stake either on its own behalf or through its subsidiaries or customers, for instance as an invest