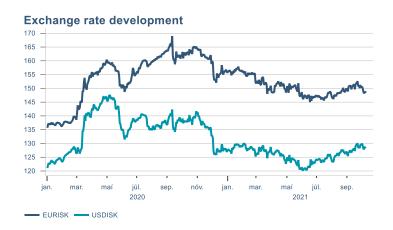

Macro indicators

# Prices

#### Consumer price index YOY change (%)





#### **Contribution to inflation**







#### Break-even inflation rate



#### Market expectation survey



Average inflation next 10 years



# Households













# Labour market















### Real estate market















# Foreign trade















# International comparison











► Financial markets

# Equity market









**1** 

# Equity market

#### Companies with income in foreign currency







#### **Financials**





# Fixed income

# Nominal treasury bonds 4,5 4,0 3,5 3,0 2,5 2,0 1,5 1,0 0,5 jan. mar. mai júl. sep. nóv. jan. mar. mai júl. sep. 2021 RIKB 21 0805 — RIKB 22 1026 — RIKB 23 0515 — RIKB 25 0612 — RIKB 28 1115











## FX market















# Commodities

#### **S&P GSCI commodity indices**



#### Aluminum



#### Crude oil





14

#### Shipping

#### Baltic exchange index



Issuer: Landsbankinn Economic Research – hagfraedideild@landsbankinn.is

The contents and form of this document were produced by employees of Landsbankinn Economic Research and are based on information available to the public when the analysis was compiled. Assessment of this information reflects the views of Economic Research's employees on the analysis date, which may change without notice.

Neither Landsbankinn hf. nor its personnel can be held responsible for transactions based on the information and opinions expressed here.

Attention should be drawn to the fact that Landsbankinn hf. may, at any time, have direct or indirect interest