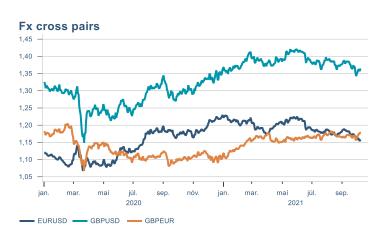

Macro indicators

# Prices

#### Consumer price index YOY change (%)





#### **Contribution to inflation**







#### Break-even inflation rate



#### Market expectation survey



Average inflation next 10 years



# Households













# Labour market















### Real estate market















# Foreign trade















# International comparison











► Financial markets

# Equity market









**1** 

# Equity market

#### Companies with income in foreign currency







#### **Financials**





# Fixed income

# Nominal treasury bonds 4,5 4,0 3,5 3,0 2,5 2,0 1,5 1,0 0,5 jan. mar. mai júl. sep. nóv. jan. mar. mai júl. sep. 2021 RIKB 21 0805 — RIKB 22 1026 — RIKB 23 0515 — RIKB 25 0612 — RIKB 28 1115











## FX market















# Commodities

#### **S&P GSCI commodity indices**



#### Aluminum



#### Crude oil





14

#### Shipping

#### Baltic exchange index



Issuer: Landsbankinn Economic Research – hagfraedideild@landsbankinn.is

The contents and form of this document were produced by employees of Landsbankinn Economic Research and are based on information available to the public when the analysis was compiled. Assessment of this information reflects the views of Economic Research's employees on the analysis date, which may change without notice.

Neither Landsbankinn hf. nor its personnel can be held responsible for transactions based on the information and opinions expressed here.

Attention should be drawn to the fact that Landsbankinn hf. may, at any time, have direct or indirect interests at s