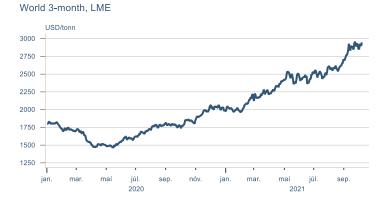

ndex YOY change (%)





#### **Contribution to inflation**







#### Break-even inflation rate



#### Market expectation survey



Average inflation next 10 years



# Households













# Labour market















### Real estate market















# Foreign trade















# International comparison











► Financial markets

# Equity market









**1** 

# Equity market

#### Companies with income in foreign currency







#### **Financials**





# Fixed income

# Nominal treasury bonds 4,5 4,0 3,5 3,0 2,5 2,0 1,5 1,0 0,5 jan. mar. mai júl. sep. nóv. jan. mar. mai júl. sep. 2021 RIKB 21 0805 — RIKB 22 1026 — RIKB 23 0515 — RIKB 25 0612 — RIKB 28 1115











## FX market















# Commodities

#### **S&P GSCI commodity indices**



#### Aluminum



#### Crude oil





14

#### Shipping

#### Baltic exchange index



Issuer: Landsbankinn Economic Research – hagfraedideild@landsbankinn.is

The contents and form of this document were produced by employees of Landsbankinn Economic Research and are based on information available to the public when the analysis was compiled. Assessment of this information reflects the views of Economic Research's employees on the analysis date, which may change without notice.

Neither Landsbankinn hf. nor its personnel can be held responsible for transactions based on the information and opinions expressed here.

Attention should be drawn to the fact that Landsbankinn hf. may, at any time, have direct or indirect interests at stake either on its own behalf or through its subsidiaries or customers, for i