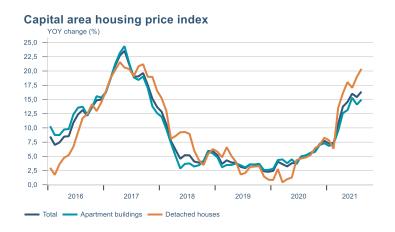

Macro indicators

# Prices

#### Consumer price index YOY change (%)





#### **Contribution to inflation**







#### Break-even inflation rate



#### Market expectation survey



Average inflation next 10 years



# Households













# Labour market















### Real estate market















# Foreign trade















# International comparison











► Financial markets

# Equity market









**1** 

# Equity market

#### Companies with income in foreign currency







#### **Financials**





# Fixed income

# Nominal treasury bonds 4,5 4,0 3,5 3,0 2,5 2,0 1,5 1,0 0,5 jan. mar. mai júl. sep. nóv. jan. mar. mai júl. sep. 2021 RIKB 21 0805 — RIKB 22 1026 — RIKB 23 0515 — RIKB 25 0612 — RIKB 28 1115











## FX market















# Commodities

#### **S&P GSCI commodity indices**



#### Aluminum



#### Crude oil





14

#### Shipping

#### Baltic exchange index



Issuer: Landsbankinn Economic Research – hagfraedideild@landsbankinn.is

The contents and form of this document were produced by employees of Landsbankinn Economic Research and are