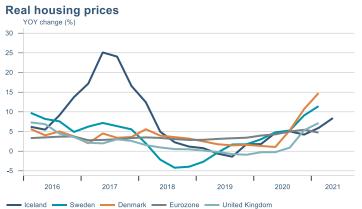

Macro indicators

# Prices

#### Consumer price index YOY change (%)





#### **Contribution to inflation**







#### Break-even inflation rate



#### Market expectation survey



Average inflation next 10 years



# Households













# Labour market















### Real estate market















# Foreign trade















# International comparison











► Financial markets

# Equity market









**1** 

# Equity market

#### Companies with income in foreign currency







#### **Financials**





# Fixed income

# Nominal treasury bonds 4,5 4,0 3,5 3,0 2,5 2,0 1,5 1,0 0,5 jan. mar. mai júl. sep. nóv. jan. mar. mai júl. sep. 2021 RIKB 21 0805 — RIKB 22 1026 — RIKB 23 0515 — RIKB 25 0612 — RIKB 28 1115











## FX market















# Commodities

#### **S&P GSCI commodity indices**



#### Aluminum



#### Crude oil





14

#### Shipping

#### Baltic exchange index



Issuer: Landsbankinn Economic Research – hagfraedideild@landsbankinn.is

The contents and form of this document were produced by employees of Landsbankinn Economic Research and are based on information available to the public when the analysis was compiled. Ass