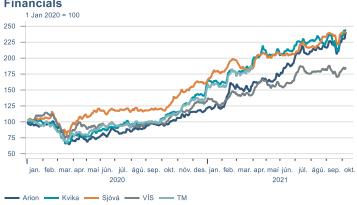

Macro indicators

# Prices

#### Consumer price index YOY change (%)





#### **Contribution to inflation**







#### Break-even inflation rate



#### Market expectation survey



Average inflation next 10 years



# Households













# Labour market















### Real estate market















# Foreign trade















# International comparison











► Financial markets

# Equity market









**1** 

# Equity market

#### Companies with income in foreign currency







#### **Financials**





# Fixed income

# Nominal treasury bonds 4,5 4,0 3,5 3,0 2,5 2,0 1,5 1,0 0,5 jan. mar. mai júl. sep. nóv. jan. mar. mai júl. sep. 2021 RIKB 21 0805 — RIKB 22 1026 — RIKB 23 0515 — RIKB 25 0612 — RIKB 28 1115











## FX market















# Commodities

#### **S&P GSCI commodity indices**



#### Aluminum



#### Crude oil





14

#### Shipping

#### Baltic exchange index



Issuer: Landsbankinn Economic Research – hagfraedideild@landsbankinn.is

The contents and form of this document were produced by employees of Landsbankinn Economic Research and are based on information available to the public when the analysis was compiled. Assessment of this information reflects the views of Economic Research's employees on the analysis date, which may change without notice.

Neither Land