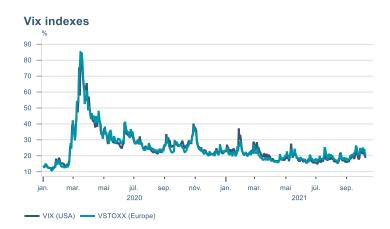

Macro indicators

# Prices

#### Consumer price index YOY change (%)





#### **Contribution to inflation**







#### Break-even inflation rate



#### Market expectation survey



Average inflation next 10 years



# Households













# Labour market















### Real estate market















# Foreign trade















# International comparison











► Financial markets

# Equity market









**1** 

# Equity market

#### Companies with income in foreign currency







#### **Financials**





# Fixed income

# Nominal treasury bonds 4,5 4,0 3,5 3,0 2,5 2,0 1,5 1,0 0,5 jan. mar. mai júl. sep. nóv. jan. mar. mai júl. sep. 2021 RIKB 21 0805 — RIKB 22 1026 — RIKB 23 0515 — RIKB 25 0612 — RIKB 28 1115











## FX market















# Commodities

#### **S&P GSCI commodity indices**



#### Aluminum



#### Crude oil





14

#### Shipping

#### Baltic exchange index



Issuer: Landsbankinn Economic Research – hagfraedideild@landsbankinn.is

The contents and form of this document were produced by employees of Landsbankinn Economic Research and are based on information available to the public when the analysis was compiled. Assessment of this information reflects the views