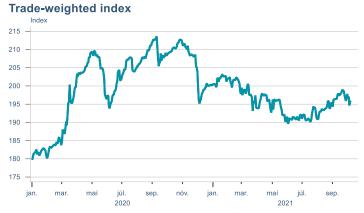

Macro indicators

# Prices

#### Consumer price index YOY change (%)





#### **Contribution to inflation**







#### Break-even inflation rate



#### Market expectation survey



Average inflation next 10 years



# Households













# Labour market















### Real estate market















# Foreign trade















# International comparison











► Financial markets

# Equity market









**1** 

# Equity market

#### Companies with income in foreign currency







#### **Financials**





# Fixed income

# Nominal treasury bonds 4,5 4,0 3,5 3,0 2,5 2,0 1,5 1,0 0,5 jan. mar. mai júl. sep. nóv. jan. mar. mai júl. sep. 2021 RIKB 21 0805 — RIKB 22 1026 — RIKB 23 0515 — RIKB 25 0612 — RIKB 28 1115











## FX market















# Commodities

#### **S&P GSCI commodity indices**



#### Aluminum



#### Crude oil





14

#### Shipping

#### Baltic exchange index



Issuer: Landsbankinn Economic Research – hagfraedideild@landsbankinn.is

The contents and form of this document were produced by employees of Landsbankinn Economic Research and are based on information available to the public when the analysis was compiled. Assessment of this information reflects the views of Economic Research's employees on the analysis date, which may change without notice.

Neither Landsbankinn hf. nor its personnel can be held responsible for transactions based on the information and opinions expressed here.

Attention should be drawn to the fact that Landsbankinn hf. may, at any time, have direct or indirect interests