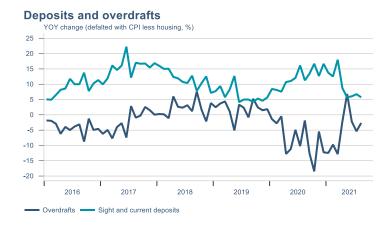

Macro indicators

# Prices

#### Consumer price index YOY change (%)





#### **Contribution to inflation**







#### Break-even inflation rate



#### Market expectation survey



Average inflation next 10 years



# Households













# Labour market















### Real estate market















# Foreign trade















# International comparison











► Financial markets

# Equity market









**1** 

# Equity market

#### Companies with income in foreign currency







#### **Financials**





# Fixed income

# Nominal treasury bonds 4,5 4,0 3,5 3,0 2,5 2,0 1,5 1,0 0,5 jan. mar. mai júl. sep. nóv. jan. mar. mai júl. sep. 2021 RIKB 21 0805 — RIKB 22 1026 — RIKB 23 0515 — RIKB 25 0612 — RIKB 28 1115











## FX market















# Commodities

#### **S&P GSCI commodity indices**



#### Aluminum



#### Crude oil





14

#### Shipping

#### Baltic exchange index



Issuer: Landsbankinn Economic Research – hagfraedideild@landsbankinn.is

The contents and form of this document were