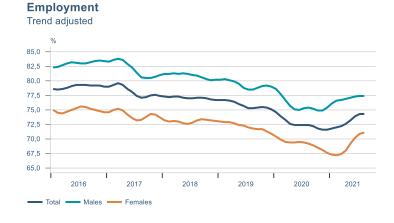

Macro indicators

# Prices

#### Consumer price index YOY change (%)





#### **Contribution to inflation**







#### Break-even inflation rate



#### Market expectation survey



Average inflation next 10 years



# Households













# Labour market















### Real estate market















# Foreign trade















# International comparison











► Financial markets

# Equity market









**1** 

# Equity market

#### Companies with income in foreign currency







#### **Financials**





# Fixed income

# Nominal treasury bonds 4,5 4,0 3,5 3,0 2,5 2,0 1,5 1,0 0,5 jan. mar. mai júl. sep. nóv. jan. mar. mai júl. sep. 2021 RIKB 21 0805 — RIKB 22 1026 — RIKB 23 0515 — RIKB 25 0612 — RIKB 28 1115











## FX market















# Commodities

#### **S&P GSCI commodity indices**



#### Aluminum



#### Crude oil





14

#### Shipping

#### Baltic exchange index



Issuer: Landsbankinn Economic Research – hagfraedideild@landsbankinn.is

The contents and form of this document were produced by employees of Land