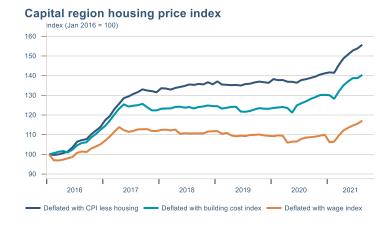

Macro indicators

# Prices

#### Consumer price index YOY change (%)





#### **Contribution to inflation**







#### Break-even inflation rate



#### Market expectation survey



Average inflation next 10 years



# Households













# Labour market















### Real estate market















# Foreign trade















# International comparison











► Financial markets

# Equity market









**1** 

# Equity market

#### Companies with income in foreign currency







#### **Financials**





# Fixed income

# Nominal treasury bonds 4,5 4,0 3,5 3,0 2,5 2,0 1,5 1,0 0,5 jan. mar. mai júl. sep. nóv. jan. mar. mai júl. sep. 2021 RIKB 21 0805 — RIKB 22 1026 — RIKB 23 0515 — RIKB 25 0612 — RIKB 28 1115











## FX market















# Commodities

#### **S&P GSCI commodity indices**



#### Aluminum



#### Crude oil





14

#### Shipping

#### Baltic exchange index



Issuer: Landsbankinn Economic Research – hagfraedideild@landsbankinn.is

The contents and form of this document were produced by employees of Landsbankinn Economic Research and are bas