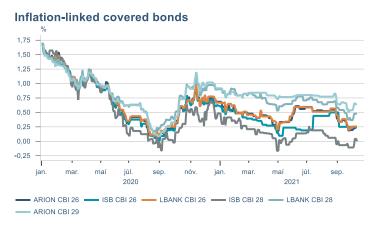

Macro indicators

# Prices

#### Consumer price index YOY change (%)





#### **Contribution to inflation**







#### Break-even inflation rate



#### Market expectation survey



Average inflation next 10 years



# Households













# Labour market















### Real estate market















# Foreign trade















# International comparison











► Financial markets

# Equity market









**1** 

# Equity market

#### Companies with income in foreign currency







#### **Financials**





# Fixed income

# Nominal treasury bonds 4,5 4,0 3,5 3,0 2,5 2,0 1,5 1,0 0,5 jan. mar. mai júl. sep. nóv. jan. mar. mai júl. sep. 2021 RIKB 21 0805 — RIKB 22 1026 — RIKB 23 0515 — RIKB 25 0612 — RIKB 28 1115











## FX market















# Commodities

#### **S&P GSCI commodity indices**



#### Aluminum



#### Crude oil





14

#### Shipping

#### Baltic exchange index



Issuer: Landsbankinn Economic Research – hagfraedideild@landsbankinn.is

The contents and form of this document were produced by employees of Landsbankinn Economic Research and are based on information available to the public when the analysis was compiled. Assessment of this information reflects the views of Economic Research's employees on the analysis date, which may change without notice.

Neither Landsbankinn hf. nor its personnel can be held responsible for transactions based on the information and opinions expressed here.

Attention should be drawn to the fact that Landsbankinn hf. may, at any time, have direct