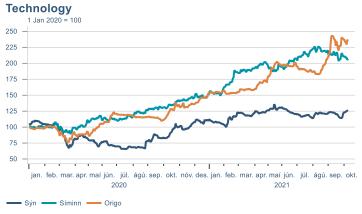

Macro indicators

# Prices

#### Consumer price index YOY change (%)





#### **Contribution to inflation**







#### Break-even inflation rate



#### Market expectation survey



Average inflation next 10 years



# Households













# Labour market















### Real estate market















# Foreign trade















# International comparison











► Financial markets

# Equity market









**1** 

# Equity market

#### Companies with income in foreign currency







#### **Financials**





# Fixed income

# Nominal treasury bonds 4,5 4,0 3,5 3,0 2,5 2,0 1,5 1,0 0,5 jan. mar. mai júl. sep. nóv. jan. mar. mai júl. sep. 2021 RIKB 21 0805 — RIKB 22 1026 — RIKB 23 0515 — RIKB 25 0612 — RIKB 28 1115











## FX market















# Commodities

#### **S&P GSCI commodity indices**



#### Aluminum



#### Crude oil





14

#### Shipping

#### Baltic exchange index



Issuer: Landsbankinn Economic Research – hagfraedideild@landsbankinn.is

The contents and form of this document were produced by employees of Landsbankinn Economic Research and are based on information available to the public when the analysis was compiled. Assessment of this information reflects the views of Economic Research's employees on the analysis date, which may change withou