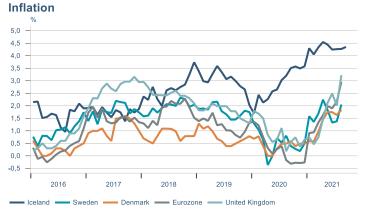

Macro indicators

# Prices

#### Consumer price index YOY change (%)





#### **Contribution to inflation**







#### Break-even inflation rate



#### Market expectation survey



Average inflation next 10 years



# Households













# Labour market















### Real estate market















# Foreign trade















# International comparison











► Financial markets

# Equity market









**1** 

# Equity market

#### Companies with income in foreign currency







#### **Financials**





# Fixed income

# Nominal treasury bonds 4,5 4,0 3,5 3,0 2,5 2,0 1,5 1,0 0,5 jan. mar. mai júl. sep. nóv. jan. mar. mai júl. sep. 2021 RIKB 21 0805 — RIKB 22 1026 — RIKB 23 0515 — RIKB 25 0612 — RIKB 28 1115











## FX market















# Commodities

#### **S&P GSCI commodity indices**



#### Aluminum



#### Crude oil





14

#### Shipping

#### Baltic exchange index



Issuer: Landsbankinn Economic Research – hagfraedideild@landsbankinn.is

The contents and form of this document were produced by employees of Landsbankinn Economic Research and are based on information available to the public when the analysis was compile