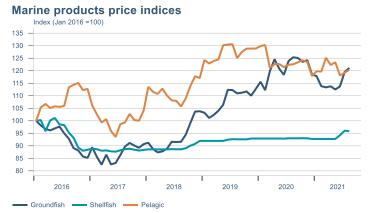

Macro indicators

# Prices

#### Consumer price index YOY change (%)





#### **Contribution to inflation**







#### Break-even inflation rate



#### Market expectation survey



Average inflation next 10 years



# Households













# Labour market















### Real estate market















# Foreign trade















# International comparison











► Financial markets

# Equity market









**1** 

# Equity market

#### Companies with income in foreign currency







#### **Financials**





# Fixed income

# Nominal treasury bonds 4,5 4,0 3,5 3,0 2,5 2,0 1,5 1,0 0,5 jan. mar. mai júl. sep. nóv. jan. mar. mai júl. sep. 2021 RIKB 21 0805 — RIKB 22 1026 — RIKB 23 0515 — RIKB 25 0612 — RIKB 28 1115











## FX market















# Commodities

#### **S&P GSCI commodity indices**



#### Aluminum



#### Crude oil





14

#### Shipping

#### Baltic exchange index



Issuer: Landsbankinn Economic Research – hagfraedideild@landsbankinn.is

The contents and form of this document were produced by employees of Landsbankinn Economic Research and are based on information available to the