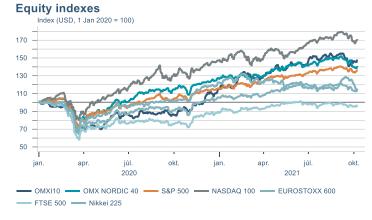

Macro indicators

# Prices

#### Consumer price index YOY change (%)





#### **Contribution to inflation**







#### Break-even inflation rate



#### Market expectation survey



Average inflation next 10 years



# Households













# Labour market















### Real estate market















# Foreign trade















# International comparison











► Financial markets

# Equity market









**1** 

# Equity market

#### Companies with income in foreign currency







#### **Financials**





# Fixed income

# Nominal treasury bonds 4,5 4,0 3,5 3,0 2,5 2,0 1,5 1,0 0,5 jan. mar. mai júl. sep. nóv. jan. mar. mai júl. sep. 2021 RIKB 21 0805 — RIKB 22 1026 — RIKB 23 0515 — RIKB 25 0612 — RIKB 28 1115











## FX market















# Commodities

#### **S&P GSCI commodity indices**



#### Aluminum



#### Crude oil





14

#### Shipping

#### Baltic exchange index



Issuer: Landsbankinn Economic Research – hagfraedideild@landsbankinn.is

The contents and form of this document were produced by employees of Landsbankinn Economic Research and are based on information available to the public when the analysis was compiled. Assessment of this information reflects the vie