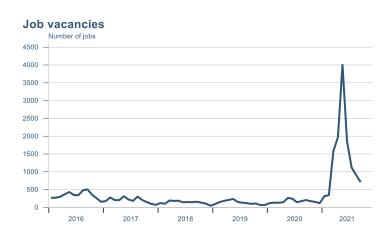

Macro indicators

# Prices

#### Consumer price index YOY change (%)





#### **Contribution to inflation**







#### Break-even inflation rate



#### Market expectation survey



Average inflation next 10 years



# Households













# Labour market















### Real estate market















# Foreign trade















# International comparison











► Financial markets

# Equity market









**1** 

# Equity market

#### Companies with income in foreign currency







#### **Financials**





# Fixed income

# Nominal treasury bonds 4,5 4,0 3,5 3,0 2,5 2,0 1,5 1,0 0,5 jan. mar. mai júl. sep. nóv. jan. mar. mai júl. sep. 2021 RIKB 21 0805 — RIKB 22 1026 — RIKB 23 0515 — RIKB 25 0612 — RIKB 28 1115











## FX market















# Commodities

#### **S&P GSCI commodity indices**



#### Aluminum



#### Crude oil





14

#### Shipping

#### Baltic exchange index



Issuer: Landsbankinn Economic Research – hagfraedideild@landsbankinn.is

The contents and form of this document were produced by employees of Landsb