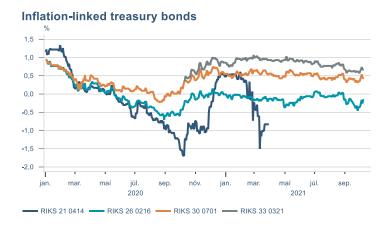

Macro indicators

# Prices

#### Consumer price index YOY change (%)





#### **Contribution to inflation**







#### Break-even inflation rate



#### Market expectation survey



Average inflation next 10 years



# Households













# Labour market















### Real estate market















# Foreign trade















# International comparison











► Financial markets

# Equity market









**1** 

# Equity market

#### Companies with income in foreign currency







#### **Financials**





# Fixed income

# Nominal treasury bonds 4,5 4,0 3,5 3,0 2,5 2,0 1,5 1,0 0,5 jan. mar. mai júl. sep. nóv. jan. mar. mai júl. sep. 2021 RIKB 21 0805 — RIKB 22 1026 — RIKB 23 0515 — RIKB 25 0612 — RIKB 28 1115











## FX market















# Commodities

#### **S&P GSCI commodity indices**



#### Aluminum



#### Crude oil





14

#### Shipping

#### Baltic exchange index



Issuer: Landsbankinn Economic Research – hagfraedideild@landsbankinn.is

The contents and form of this document were produced by employees of Landsbankinn Economic Research and are based on information available to the public when the analysis was compiled. Assessment of this information reflects the views of Economic Research's employees on the analysis date, which may change without notice.

Neither Landsbankinn hf. nor its personnel can be held responsible for transactions based on the information and opinions expressed here.

Attention should be drawn to the fact that Landsbankinn hf. may, at any time, have dir