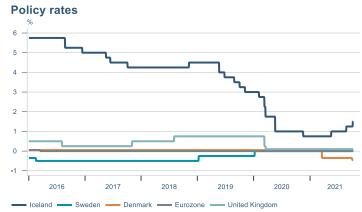

Macro indicators

# Prices

#### Consumer price index YOY change (%)





#### **Contribution to inflation**







#### Break-even inflation rate



#### Market expectation survey



Average inflation next 10 years



# Households













# Labour market















### Real estate market















# Foreign trade















# International comparison











► Financial markets

# Equity market









**1** 

# Equity market

#### Companies with income in foreign currency







#### **Financials**





# Fixed income

# Nominal treasury bonds 4,5 4,0 3,5 3,0 2,5 2,0 1,5 1,0 0,5 jan. mar. mai júl. sep. nóv. jan. mar. mai júl. sep. 2021 RIKB 21 0805 — RIKB 22 1026 — RIKB 23 0515 — RIKB 25 0612 — RIKB 28 1115











## FX market















# Commodities

#### **S&P GSCI commodity indices**



#### Aluminum



#### Crude oil





14

#### Shipping

#### Baltic exchange index



Issuer: Landsbankinn Economic Research – hagfraedideild@landsbankinn.is

The contents and form of this document were produced by employees of Landsbankinn Economic Research and are based on information available to the public when the analysis was compiled.