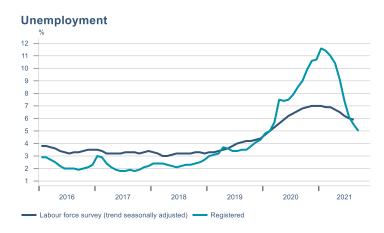

Macro indicators

# Prices

#### Consumer price index YOY change (%)





#### **Contribution to inflation**







#### Break-even inflation rate



#### Market expectation survey



Average inflation next 10 years



# Households













# Labour market















### Real estate market















# Foreign trade















# International comparison











► Financial markets

# Equity market









**1** 

# Equity market

#### Companies with income in foreign currency







#### **Financials**





# Fixed income

# Nominal treasury bonds 4,5 4,0 3,5 3,0 2,5 2,0 1,5 1,0 0,5 jan. mar. mai júl. sep. nóv. jan. mar. mai júl. sep. 2021 RIKB 21 0805 — RIKB 22 1026 — RIKB 23 0515 — RIKB 25 0612 — RIKB 28 1115











## FX market















# Commodities

#### **S&P GSCI commodity indices**



#### Aluminum



#### Crude oil





14

#### Shipping

#### Baltic exchange index



Issuer: Landsbankinn Economic Research – hagfraedideild@landsbankinn.is

The contents and form of this document were produced by employees of