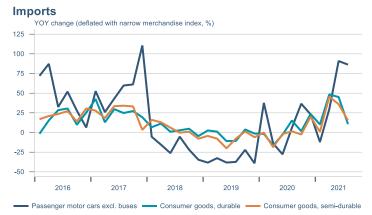

Macro indicators

# Prices

#### Consumer price index YOY change (%)





#### **Contribution to inflation**







#### Break-even inflation rate



#### Market expectation survey



Average inflation next 10 years



# Households













# Labour market















### Real estate market















# Foreign trade















# International comparison











► Financial markets

# Equity market









**1** 

# Equity market

#### Companies with income in foreign currency







#### **Financials**





# Fixed income

# Nominal treasury bonds 4,5 4,0 3,5 3,0 2,5 2,0 1,5 1,0 0,5 jan. mar. mai júl. sep. nóv. jan. mar. mai júl. sep. 2021 RIKB 21 0805 — RIKB 22 1026 — RIKB 23 0515 — RIKB 25 0612 — RIKB 28 1115











## FX market















# Commodities

#### **S&P GSCI commodity indices**



#### Aluminum



#### Crude oil





14

#### Shipping

#### Baltic exchange index



Issuer: Landsbankinn Economic Research – hagfraedideild@landsbankinn.is

The contents and form of this document were prod