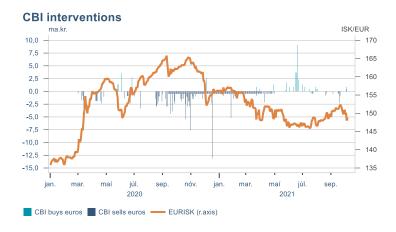

Macro indicators

# Prices

#### Consumer price index YOY change (%)





#### **Contribution to inflation**







#### Break-even inflation rate



#### Market expectation survey



Average inflation next 10 years



# Households













# Labour market















### Real estate market















# Foreign trade















# International comparison











► Financial markets

# Equity market









**1** 

# Equity market

#### Companies with income in foreign currency







#### **Financials**





# Fixed income

# Nominal treasury bonds 4,5 4,0 3,5 3,0 2,5 2,0 1,5 1,0 0,5 jan. mar. mai júl. sep. nóv. jan. mar. mai júl. sep. 2021 RIKB 21 0805 — RIKB 22 1026 — RIKB 23 0515 — RIKB 25 0612 — RIKB 28 1115











## FX market















# Commodities

#### **S&P GSCI commodity indices**



#### Aluminum



#### Crude oil





14

#### Shipping

#### Baltic exchange index



Issuer: Landsbankinn Economic Research – hagfraedideild@landsbankinn.is

The contents and form of this document were produced by employees of Landsbankinn Economic Research and are based on information available to the public when the analysis was compiled. Assessment of this information reflects the views of Economic Research's employees on the analysis date, which may change without notice.

Neither Landsbankinn hf. nor its personnel can be held responsible for transactions based on the information and opinions expressed here.

Attention should be drawn to the fact that Landsbankinn hf. may, at any time, have direct or indirect interests at