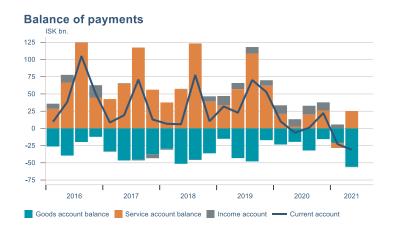

Macro indicators

# Prices

#### Consumer price index YOY change (%)





#### **Contribution to inflation**







#### Break-even inflation rate



#### Market expectation survey



Average inflation next 10 years



# Households













# Labour market















### Real estate market















# Foreign trade















# International comparison











► Financial markets

# Equity market









**1** 

# Equity market

#### Companies with income in foreign currency







#### **Financials**





# Fixed income

# Nominal treasury bonds 4,5 4,0 3,5 3,0 2,5 2,0 1,5 1,0 0,5 jan. mar. mai júl. sep. nóv. jan. mar. mai júl. sep. 2021 RIKB 21 0805 — RIKB 22 1026 — RIKB 23 0515 — RIKB 25 0612 — RIKB 28 1115











## FX market















# Commodities

#### **S&P GSCI commodity indices**



#### Aluminum



#### Crude oil





14

#### Shipping

#### Baltic exchange index



Issuer: Landsbankinn Economic Research – hagfraedideild@landsbankinn.is

The contents and form of this document were produced by employees of Landsbankinn Economic Research and are based on information available