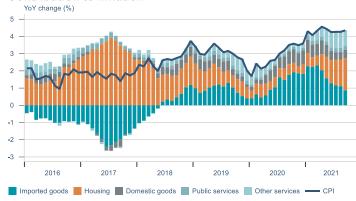

Macro indicators

# Prices

#### Consumer price index YOY change (%)





#### **Contribution to inflation**







#### Break-even inflation rate



#### Market expectation survey



Average inflation next 10 years



# Households













# Labour market















### Real estate market















# Foreign trade















# International comparison











► Financial markets

# Equity market









**1** 

# Equity market

#### Companies with income in foreign currency







#### **Financials**





# Fixed income

# Nominal treasury bonds 4,5 4,0 3,5 3,0 2,5 2,0 1,5 1,0 0,5 jan. mar. mai júl. sep. nóv. jan. mar. mai júl. sep. 2021 RIKB 21 0805 — RIKB 22 1026 — RIKB 23 0515 — RIKB 25 0612 — RIKB 28 1115











## FX market















# Commodities

#### **S&P GSCI commodity indices**



#### Aluminum



#### Crude oil





14

#### Shipping

#### Baltic exchange