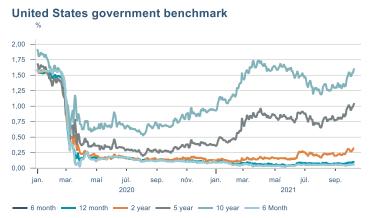

Macro indicators

# Prices

#### Consumer price index YOY change (%)





#### **Contribution to inflation**







#### Break-even inflation rate



#### Market expectation survey



Average inflation next 10 years



# Households













# Labour market















### Real estate market















# Foreign trade















# International comparison











► Financial markets

# Equity market









**1** 

# Equity market

#### Companies with income in foreign currency







#### **Financials**





# Fixed income

# Nominal treasury bonds 4,5 4,0 3,5 3,0 2,5 2,0 1,5 1,0 0,5 jan. mar. mai júl. sep. nóv. jan. mar. mai júl. sep. 2021 RIKB 21 0805 — RIKB 22 1026 — RIKB 23 0515 — RIKB 25 0612 — RIKB 28 1115











## FX market















# Commodities

#### **S&P GSCI commodity indices**



#### Aluminum



#### Crude oil





14

#### Shipping

#### Baltic exchange index



Issuer: Landsbankinn Economic Research – hagfraedideild@landsbankinn.is

The contents and form of this document were produced by employees of Landsbankinn Economic Research and are based on information available to the public when the analysis was compiled. Assessment of this information reflects the views of Economic Research's employees on the analysis date, which may change without notice.

Neither Landsbankinn hf. nor its personnel can be held responsible for transactions based on the information and opinions expressed here.

Attention should be drawn to the fact that Landsbankinn hf. may, at any time, have direct or