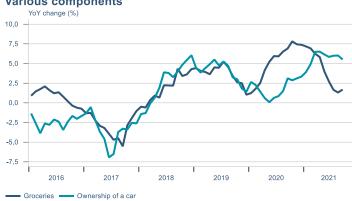

Macro indicators

# Prices

#### Consumer price index YOY change (%)





#### **Contribution to inflation**







#### Break-even inflation rate



#### Market expectation survey



Average inflation next 10 years



# Households













# Labour market















### Real estate market















# Foreign trade















# International comparison











► Financial markets

# Equity market









**1** 

# Equity market

#### Companies with income in foreign currency







#### **Financials**





# Fixed income

# Nominal treasury bonds 4,5 4,0 3,5 3,0 2,5 2,0 1,5 1,0 0,5 jan. mar. mai júl. sep. nóv. jan. mar. mai júl. sep. 2021 RIKB 21 0805 — RIKB 22 1026 — RIKB 23 0515 — RIKB 25 0612 — RIKB 28 1115











## FX market















# Commodities

#### **S&P GSCI commodity indices**



#### Aluminum



#### Crude oil





14

#### Shipping

#### Baltic exchange ind