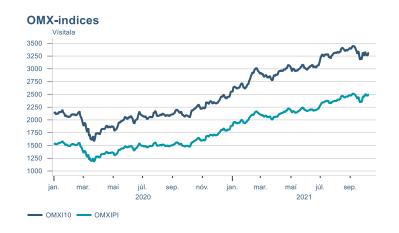

Macro indicators

# Prices

#### Consumer price index YOY change (%)





#### **Contribution to inflation**







#### Break-even inflation rate



#### Market expectation survey



Average inflation next 10 years



# Households













# Labour market















### Real estate market















# Foreign trade















# International comparison











► Financial markets

# Equity market









**1** 

# Equity market

#### Companies with income in foreign currency







#### **Financials**





# Fixed income

# Nominal treasury bonds 4,5 4,0 3,5 3,0 2,5 2,0 1,5 1,0 0,5 jan. mar. mai júl. sep. nóv. jan. mar. mai júl. sep. 2021 RIKB 21 0805 — RIKB 22 1026 — RIKB 23 0515 — RIKB 25 0612 — RIKB 28 1115











## FX market















# Commodities

#### **S&P GSCI commodity indices**



#### Aluminum



#### Crude oil





14

#### Shipping

#### Baltic exchange index



Issuer: Landsbankinn Economic Research – hagfraedideild@landsbankinn.is

The contents and form of this document were produced by employees of Landsbankinn Economic Research and are based on information available to the public when the analysis was compiled. Assessment of this information reflects the