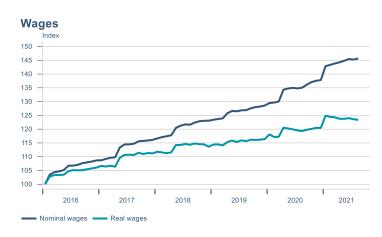

Macro indicators

# Prices

#### Consumer price index YOY change (%)





#### **Contribution to inflation**







#### Break-even inflation rate



#### Market expectation survey



Average inflation next 10 years



# Households













# Labour market















### Real estate market















# Foreign trade















# International comparison











► Financial markets

# Equity market









**1** 

# Equity market

#### Companies with income in foreign currency







#### **Financials**





# Fixed income

# Nominal treasury bonds 4,5 4,0 3,5 3,0 2,5 2,0 1,5 1,0 0,5 jan. mar. mai júl. sep. nóv. jan. mar. mai júl. sep. 2021 RIKB 21 0805 — RIKB 22 1026 — RIKB 23 0515 — RIKB 25 0612 — RIKB 28 1115











## FX market















# Commodities

#### **S&P GSCI commodity indices**



#### Aluminum



#### Crude oil





14

#### Shipping

#### Baltic exchange index



Issuer: Landsbankinn Economic Research – hagfraedideild@landsbankinn.is

The contents and form of this document were produced by employees of Landsbanki