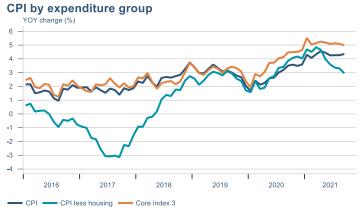

Macro indicators

# Prices

#### Consumer price index YOY change (%)





#### **Contribution to inflation**







#### Break-even inflation rate



#### Market expectation survey



Average inflation next 10 years



# Households













# Labour market















### Real estate market















# Foreign trade















# International comparison











► Financial markets

# Equity market









**1** 

# Equity market

#### Companies with income in foreign currency







#### **Financials**





# Fixed income

# Nominal treasury bonds 4,5 4,0 3,5 3,0 2,5 2,0 1,5 1,0 0,5 jan. mar. mai júl. sep. nóv. jan. mar. mai júl. sep. 2021 RIKB 21 0805 — RIKB 22 1026 — RIKB 23 0515 — RIKB 25 0612 — RIKB 28 1115











## FX market















# Commodities

#### **S&P GSCI commodity indices**



#### Aluminum



#### Crude oil





1