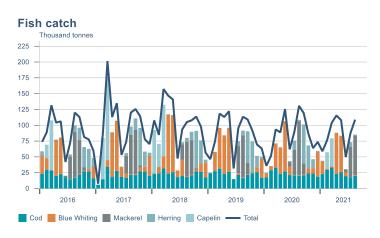

Macro indicators

# Prices

#### Consumer price index YOY change (%)





#### **Contribution to inflation**







#### Break-even inflation rate



#### Market expectation survey



Average inflation next 10 years



# Households













# Labour market















### Real estate market















# Foreign trade















# International comparison











► Financial markets

# Equity market









**1** 

# Equity market

#### Companies with income in foreign currency







#### **Financials**





# Fixed income

# Nominal treasury bonds 4,5 4,0 3,5 3,0 2,5 2,0 1,5 1,0 0,5 jan. mar. mai júl. sep. nóv. jan. mar. mai júl. sep. 2021 RIKB 21 0805 — RIKB 22 1026 — RIKB 23 0515 — RIKB 25 0612 — RIKB 28 1115











## FX market















# Commodities

#### **S&P GSCI commodity indices**



#### Aluminum



#### Crude oil





14

#### Shipping

#### Baltic exchange index



Issuer: Landsbankinn Economic Research – hagfraedideild@landsbankinn.is

The contents and form of this document were produced by employees of Landsbankinn Economic Research and are based on information available to th