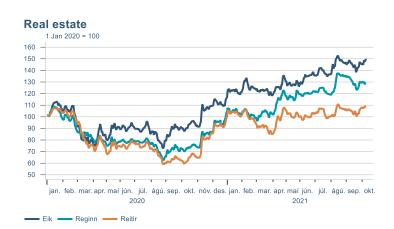

Macro indicators

# Prices

#### Consumer price index YOY change (%)





#### **Contribution to inflation**







#### Break-even inflation rate



#### Market expectation survey



Average inflation next 10 years



# Households













# Labour market















### Real estate market















# Foreign trade















# International comparison











► Financial markets

# Equity market









**1** 

# Equity market

#### Companies with income in foreign currency







#### **Financials**





# Fixed income

# Nominal treasury bonds 4,5 4,0 3,5 3,0 2,5 2,0 1,5 1,0 0,5 jan. mar. mai júl. sep. nóv. jan. mar. mai júl. sep. 2021 RIKB 21 0805 — RIKB 22 1026 — RIKB 23 0515 — RIKB 25 0612 — RIKB 28 1115











## FX market















# Commodities

#### **S&P GSCI commodity indices**



#### Aluminum



#### Crude oil





14

#### Shipping

#### Baltic exchange index



Issuer: Landsbankinn Economic Research – hagfraedideild@landsbankinn.is

The contents and form of this document were produced by employees of Landsbankinn Economic Research and are based on information available to the public when the analysis was compiled. Assessment of this information reflects the views of Economic Research's employees on the analysis date, which may change without notice.

Neither Landsb