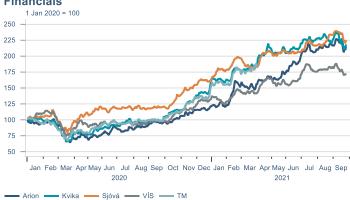

Macro indicators

# Prices

## Consumer price index YOY change (%) 4.5



## **CPI** by expenditure group



#### **Contribution to inflation**







#### Break-even inflation rate



#### Market expectation survey



Average inflation next 10 years



# Households













# Labour market













## Real estate market













# Foreign trade















# International comparison













► Financial markets

# Equity market









# Equity market

### Companies with income in foreign currency







#### **Financials**





# Fixed income

# Nominal treasury bonds 4.5 4.0 3.5 3.0 2.5 2.0 1.5 1.0 0.5 Jan Mar May Jul Sep Nov Jan Mar May Jul Sep 2021 RIKB 21 0805 RIKB 22 1026 RIKB 23 0515 RIKB 25 0612 RIKB 28 1115











## FX market













# Commodities

## **S&P GSCI commodity indices**



## **Aluminum**



#### Crude oil





## Shipping

Baltic exchange index



Issuer: Landsbankinn Economic Research – hagfraedideild@landsbankinn.is

The contents and form of this document were produced by employees of Landsbankinn Economic Research and are based on information available to the public when the analysis was compiled. Assessment of this information reflects the views of Economic Research's employees on the analysis date, which may change without notice.

Neither Landsbankinn hf. nor its personnel