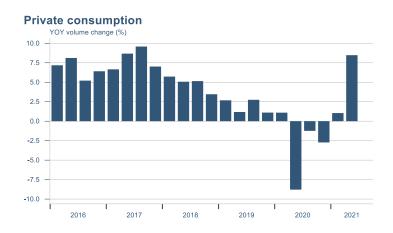

Macro indicators

# Prices

## Consumer price index YOY change (%) 4.5



## **CPI** by expenditure group



#### **Contribution to inflation**







#### Break-even inflation rate



#### Market expectation survey



Average inflation next 10 years



# Households













# Labour market













## Real estate market













# Foreign trade















# International comparison













► Financial markets

# Equity market









# Equity market

### Companies with income in foreign currency







#### **Financials**





# Fixed income

# Nominal treasury bonds 4.5 4.0 3.5 3.0 2.5 2.0 1.5 1.0 0.5 Jan Mar May Jul Sep Nov Jan Mar May Jul Sep 2021 RIKB 21 0805 RIKB 22 1026 RIKB 23 0515 RIKB 25 0612 RIKB 28 1115











## FX market













# Commodities

## **S&P GSCI commodity indices**



## **Aluminum**



#### Crude oil





## Shipping

Baltic exchange index



Issuer: Landsbankinn Economic Research – hagfraedideild@landsbankinn.is

The contents and form of this document were produced by employees of Landsbankinn