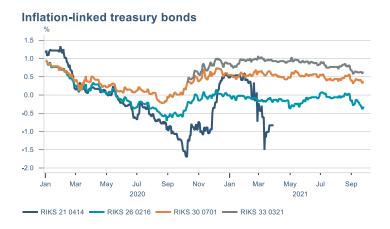

Macro indicators

# Prices

## Consumer price index YOY change (%) 4.5



## **CPI** by expenditure group



#### **Contribution to inflation**







#### Break-even inflation rate



#### Market expectation survey



Average inflation next 10 years



# Households













# Labour market













## Real estate market













# Foreign trade















# International comparison













► Financial markets

# Equity market









# Equity market

### Companies with income in foreign currency







#### **Financials**





# Fixed income

# Nominal treasury bonds 4.5 4.0 3.5 3.0 2.5 2.0 1.5 1.0 0.5 Jan Mar May Jul Sep Nov Jan Mar May Jul Sep 2021 RIKB 21 0805 RIKB 22 1026 RIKB 23 0515 RIKB 25 0612 RIKB 28 1115











## FX market













# Commodities

## **S&P GSCI commodity indices**



## **Aluminum**



#### Crude oil





## Shipping

Baltic exchange index



Issuer: Landsbankinn Economic Research – hagfraedideild@landsbankinn.is

The contents and form of this document were produced by employees of Landsbankinn Economic Research and are based on information available to the public when the analysis was compiled. Assessment of this information reflects the views of Economic Research's employees on the analysis date, which may change without notice.

Neither Landsbankinn hf. nor its personnel can be held responsible for transactions based on the information and opinions expressed here.

Attention should be drawn to the fact that Landsbankinn hf. may, at any time, have direct or indire