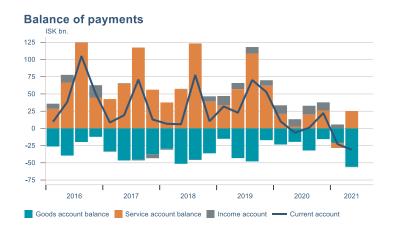

Macro indicators

# Prices

## Consumer price index YOY change (%) 4.5



## **CPI** by expenditure group



#### **Contribution to inflation**







#### Break-even inflation rate



#### Market expectation survey



Average inflation next 10 years



# Households













# Labour market













## Real estate market













# Foreign trade















# International comparison













► Financial markets

# Equity market









# Equity market

### Companies with income in foreign currency







#### **Financials**





# Fixed income

# Nominal treasury bonds 4.5 4.0 3.5 3.0 2.5 2.0 1.5 1.0 0.5 Jan Mar May Jul Sep Nov Jan Mar May Jul Sep 2021 RIKB 21 0805 RIKB 22 1026 RIKB 23 0515 RIKB 25 0612 RIKB 28 1115











## FX market













# Commodities

## **S&P GSCI commodity indices**



## **Aluminum**



#### Crude oil





## Shipping

Baltic exchange index



Issuer: Landsbankinn Economic Research – hagfraedideild@landsbankinn.is

The contents and form of this document were produced by employees of Landsbankinn Economic Research and are based on information available to the public when the analysis was