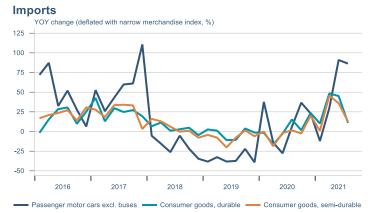

Macro indicators

# Prices

## Consumer price index YOY change (%) 4.5



## **CPI** by expenditure group



#### **Contribution to inflation**







#### Break-even inflation rate



#### Market expectation survey



Average inflation next 10 years



# Households













# Labour market













## Real estate market













# Foreign trade















# International comparison













► Financial markets

# Equity market









# Equity market

### Companies with income in foreign currency







#### **Financials**





# Fixed income

# Nominal treasury bonds 4.5 4.0 3.5 3.0 2.5 2.0 1.5 1.0 0.5 Jan Mar May Jul Sep Nov Jan Mar May Jul Sep 2021 RIKB 21 0805 RIKB 22 1026 RIKB 23 0515 RIKB 25 0612 RIKB 28 1115











## FX market













# Commodities

## **S&P GSCI commodity indices**



## **Aluminum**



#### Crude oil





## Shipping

Baltic exchange index



Issuer: Landsbankinn Economic Research – hagfraedideild@landsbankinn.is

The contents and form of this document were produced by employees of Landsbankinn Economic