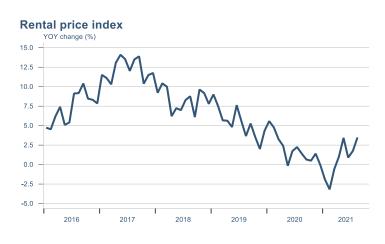

Macro indicators

# Prices

## Consumer price index YOY change (%) 4.5



## **CPI** by expenditure group



#### **Contribution to inflation**







#### Break-even inflation rate



#### Market expectation survey



Average inflation next 10 years



# Households













# Labour market













## Real estate market













# Foreign trade















# International comparison













► Financial markets

# Equity market









# Equity market

### Companies with income in foreign currency







#### **Financials**





# Fixed income

# Nominal treasury bonds 4.5 4.0 3.5 3.0 2.5 2.0 1.5 1.0 0.5 Jan Mar May Jul Sep Nov Jan Mar May Jul Sep 2021 RIKB 21 0805 RIKB 22 1026 RIKB 23 0515 RIKB 25 0612 RIKB 28 1115











## FX market













# Commodities

## **S&P GSCI commodity indices**



## **Aluminum**



#### Crude oil





## Shipping

Baltic exchange index



Issuer: Landsbankinn Economic Research – hagfraedideild@landsbankinn.is

The contents and form of this document were produced by employees of Landsbankinn Economic Research and are based on information available to the public