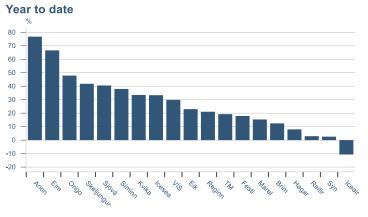

Macro indicators

# Prices

## Consumer price index YOY change (%) 4.5



## **CPI** by expenditure group



#### **Contribution to inflation**







#### Break-even inflation rate



#### Market expectation survey



Average inflation next 10 years



# Households













# Labour market













## Real estate market













# Foreign trade















# International comparison













► Financial markets

# Equity market









# Equity market

### Companies with income in foreign currency







#### **Financials**





# Fixed income

# Nominal treasury bonds 4.5 4.0 3.5 3.0 2.5 2.0 1.5 1.0 0.5 Jan Mar May Jul Sep Nov Jan Mar May Jul Sep 2021 RIKB 21 0805 RIKB 22 1026 RIKB 23 0515 RIKB 25 0612 RIKB 28 1115











## FX market













# Commodities

## **S&P GSCI commodity indices**



## **Aluminum**



#### Crude oil





## Shipping

Baltic exchange index



Issuer: Landsbankinn Economic Research – hagfraedideild@landsbankinn.is

The contents and form of this document were produced by employees of Landsbankinn Economic Research and are based on information available to the public when the analysis was compiled. Assessment of this information reflects the views of Economic Research's employees o