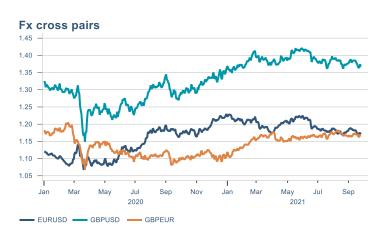

Macro indicators

# Prices

## Consumer price index YOY change (%) 4.5



## **CPI** by expenditure group



#### **Contribution to inflation**







#### Break-even inflation rate



#### Market expectation survey



Average inflation next 10 years



# Households













# Labour market













## Real estate market













# Foreign trade















# International comparison













► Financial markets

# Equity market









# Equity market

### Companies with income in foreign currency







#### **Financials**





# Fixed income

# Nominal treasury bonds 4.5 4.0 3.5 3.0 2.5 2.0 1.5 1.0 0.5 Jan Mar May Jul Sep Nov Jan Mar May Jul Sep 2021 RIKB 21 0805 RIKB 22 1026 RIKB 23 0515 RIKB 25 0612 RIKB 28 1115











## FX market













# Commodities

## **S&P GSCI commodity indices**



## **Aluminum**



#### Crude oil





## Shipping

Baltic exchange index



Issuer: Landsbankinn Economic Research – hagfraedideild@landsbankinn.is

The contents and form of this document were produced by employees of Landsbankinn Economic Research and are based on information available to the public when the analysis was compiled. Assessment of this information reflects the views of Economic Research's employees on the analysis date, which may change without notice.

Neither Landsbankinn hf. nor its personnel can be held responsible for transactions based on the information and opinions expressed here.

Attention should be drawn to the fact that Landsbankinn hf. may, at any time, have direct or indirect interests at stake either o