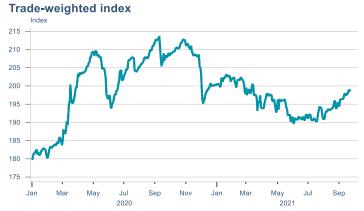

Macro indicators

# Prices

## Consumer price index YOY change (%) 4.5



## **CPI** by expenditure group



#### **Contribution to inflation**







#### Break-even inflation rate



#### Market expectation survey



Average inflation next 10 years



# Households













# Labour market













## Real estate market













# Foreign trade















# International comparison













► Financial markets

# Equity market









# Equity market

### Companies with income in foreign currency







#### **Financials**





# Fixed income

# Nominal treasury bonds 4.5 4.0 3.5 3.0 2.5 2.0 1.5 1.0 0.5 Jan Mar May Jul Sep Nov Jan Mar May Jul Sep 2021 RIKB 21 0805 RIKB 22 1026 RIKB 23 0515 RIKB 25 0612 RIKB 28 1115











## FX market













# Commodities

## **S&P GSCI commodity indices**



## **Aluminum**



#### Crude oil





## Shipping

Baltic exchange index



Issuer: Landsbankinn Economic Research – hagfraedideild@landsbankinn.is

The contents and form of this document were produced by employees of Landsbankinn Economic Research and are based on information available to the public when the analysis was compiled. Assessment of this information reflects the views of Economic Research's employees on the analysis date, which may change without notice.

Neither Landsbankinn hf. nor its personnel can be held responsible for transactions based on the information and opinions expressed here.

Attention should be drawn to the fact that Landsbankinn hf. may, at any time, have direct or indirect interests at stake eith