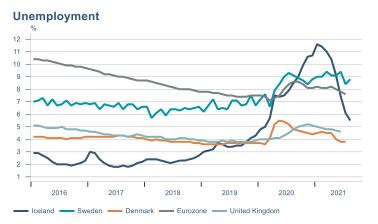

Macro indicators

# Prices

## Consumer price index YOY change (%) 4.5



## **CPI** by expenditure group



#### **Contribution to inflation**







#### Break-even inflation rate



#### Market expectation survey



Average inflation next 10 years



# Households













# Labour market













## Real estate market













# Foreign trade















# International comparison













► Financial markets

# Equity market









# Equity market

### Companies with income in foreign currency







#### **Financials**





# Fixed income

# Nominal treasury bonds 4.5 4.0 3.5 3.0 2.5 2.0 1.5 1.0 0.5 Jan Mar May Jul Sep Nov Jan Mar May Jul Sep 2021 RIKB 21 0805 RIKB 22 1026 RIKB 23 0515 RIKB 25 0612 RIKB 28 1115











## FX market













# Commodities

## **S&P GSCI commodity indices**



## **Aluminum**



#### Crude oil





## Shipping

Baltic exchange index



Issuer: Landsbankinn Economic Research – hagfraedideild@landsbankinn.is

The contents and form of this document were produced by employees of Landsbankinn Economic Research and are based on information available to the public when the analysis was compiled. Assessment of this information reflect