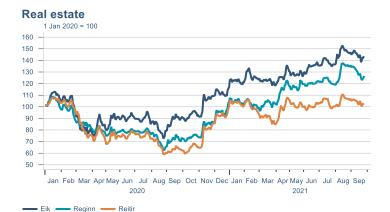

Macro indicators

# Prices

## Consumer price index YOY change (%) 4.5



## **CPI** by expenditure group



#### **Contribution to inflation**







#### Break-even inflation rate



#### Market expectation survey



Average inflation next 10 years



# Households













# Labour market













## Real estate market













# Foreign trade















# International comparison













► Financial markets

# Equity market









# Equity market

### Companies with income in foreign currency







#### **Financials**





# Fixed income

# Nominal treasury bonds 4.5 4.0 3.5 3.0 2.5 2.0 1.5 1.0 0.5 Jan Mar May Jul Sep Nov Jan Mar May Jul Sep 2021 RIKB 21 0805 RIKB 22 1026 RIKB 23 0515 RIKB 25 0612 RIKB 28 1115











## FX market













# Commodities

## **S&P GSCI commodity indices**



## **Aluminum**



#### Crude oil





## Shipping

Baltic exchange index



Issuer: Landsbankinn Economic Research – hagfraedideild@landsbankinn.is

The contents and form of this document were produced by employees of Landsbankinn Economic Research and are based on information available to the public when the analysis was compiled. Assessment of this information reflects the views of Economic Research's employees on the analysis date, which may change without notice.

Neither Landsbankinn hf. nor its personnel c