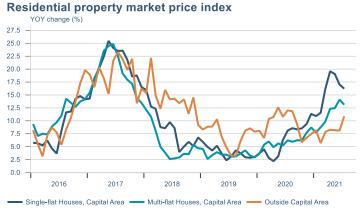

Macro indicators

# Prices

## Consumer price index YOY change (%) 4.5



## **CPI** by expenditure group



#### **Contribution to inflation**







#### Break-even inflation rate



#### Market expectation survey



Average inflation next 10 years



# Households













# Labour market













## Real estate market













# Foreign trade















# International comparison













► Financial markets

# Equity market









# Equity market

### Companies with income in foreign currency







#### **Financials**





# Fixed income

# Nominal treasury bonds 4.5 4.0 3.5 3.0 2.5 2.0 1.5 1.0 0.5 Jan Mar May Jul Sep Nov Jan Mar May Jul Sep 2021 RIKB 21 0805 RIKB 22 1026 RIKB 23 0515 RIKB 25 0612 RIKB 28 1115











## FX market













# Commodities

## **S&P GSCI commodity indices**



## **Aluminum**



#### Crude oil





## Shipping

Baltic exchange index



Issuer: Landsbankinn Economic Research – hagfraedideild@landsbankinn.is

The contents and form of this document were produced by employees of Landsbankinn Economic Research and are based on information available to the pu