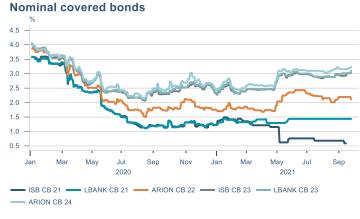

# Fixed income

# Nominal treasury bonds 4.5 4.0 3.5 3.0 2.5 2.0 1.5 1.0 0.5 Jan Mar May Jul Sep Nov Jan Mar May Jul Sep 2021 RIKB 21 0805 RIKB 22 1026 RIKB 23 0515 RIKB 25 0612 RIKB 28 1115