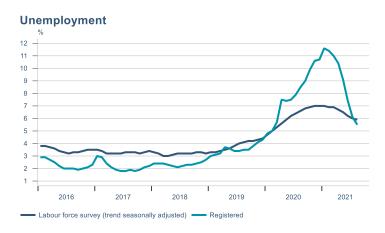

Macro indicators

# Prices

## Consumer price index YOY change (%) 4.5



## **CPI** by expenditure group



#### **Contribution to inflation**







#### Break-even inflation rate



#### Market expectation survey



Average inflation next 10 years



# Households













# Labour market













## Real estate market













# Foreign trade















# International comparison













► Financial markets

# Equity market









# Equity market

### Companies with income in foreign currency







#### **Financials**





# Fixed income

# Nominal treasury bonds 4.5 4.0 3.5 3.0 2.5 2.0 1.5 1.0 0.5 Jan Mar May Jul Sep Nov Jan Mar May Jul Sep 2021 RIKB 21 0805 RIKB 22 1026 RIKB 23 0515 RIKB 25 0612 RIKB 28 1115











## FX market













# Commodities

## **S&P GSCI commodity indices**



## **Aluminum**



#### Crude oil





## Shipping

Baltic exchange index



Issuer: Landsbankinn Economic Research – hagfraedideild@landsbankinn.is

The contents and form of this document were produced by employees of Landsbankinn Economic Research and are bas