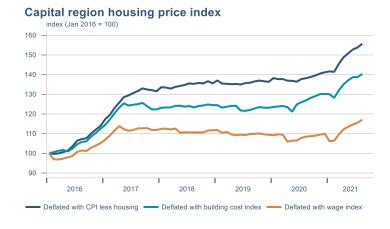

Macro indicators

# Prices

## Consumer price index YOY change (%) 4.5



## **CPI** by expenditure group



#### **Contribution to inflation**







#### Break-even inflation rate



#### Market expectation survey



Average inflation next 10 years



# Households













# Labour market













## Real estate market













# Foreign trade















# International comparison













► Financial markets

# Equity market









# Equity market

### Companies with income in foreign currency







#### **Financials**





# Fixed income

# Nominal treasury bonds 4.5 4.0 3.5 3.0 2.5 2.0 1.5 1.0 0.5 Jan Mar May Jul Sep Nov Jan Mar May Jul Sep 2021 RIKB 21 0805 RIKB 22 1026 RIKB 23 0515 RIKB 25 0612 RIKB 28 1115











## FX market













# Commodities

## **S&P GSCI commodity indices**



## **Aluminum**



#### Crude oil





## Shipping

Baltic exchange index



Issuer: Landsbankinn Economic Research – hagfraedideild@landsbankinn.is

The contents and form of this document were produced by employees of Landsbankinn Economic Research and are based on information available to the publ