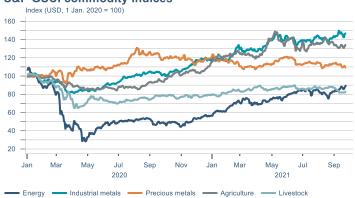

sumer price index YOY change (%) 4.5



## **CPI** by expenditure group



#### **Contribution to inflation**







#### Break-even inflation rate



#### Market expectation survey



Average inflation next 10 years



# Households













# Labour market













## Real estate market













# Foreign trade















# International comparison













► Financial markets

# Equity market









# Equity market

### Companies with income in foreign currency







#### **Financials**





# Fixed income

# Nominal treasury bonds 4.5 4.0 3.5 3.0 2.5 2.0 1.5 1.0 0.5 Jan Mar May Jul Sep Nov Jan Mar May Jul Sep 2021 RIKB 21 0805 RIKB 22 1026 RIKB 23 0515 RIKB 25 0612 RIKB 28 1115











## FX market













# Commodities

## **S&P GSCI commodity indices**



## **Aluminum**



#### Crude oil





## Shipping

Baltic exchange index



Issuer: Landsbankinn Economic Research – hagfraedideild@landsbankinn.is

The contents and form of this document were produced by employees of Landsbankinn Economic Research and are based on information available to the public when the analysis was compiled. Assessment of this information reflects the views of Economic Research's employees on the analysis date, which may change without notice.

Neither Landsbankinn hf. nor its personnel can be held responsible for transactions based on the information and opinions expressed here.

Attention should be drawn to the fact that Landsbankinn hf. may, at any time, have direct or indirect interests at stake either on its own behalf or through its subsidiaries or customer