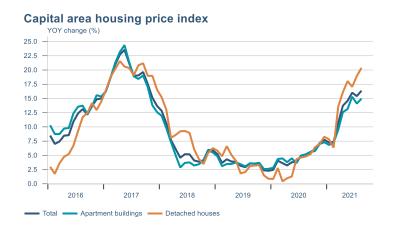

Macro indicators

# Prices

## Consumer price index YOY change (%) 4.5



## **CPI** by expenditure group



#### **Contribution to inflation**







#### Break-even inflation rate



#### Market expectation survey



Average inflation next 10 years



# Households













# Labour market













## Real estate market













# Foreign trade















# International comparison













► Financial markets

# Equity market









# Equity market

### Companies with income in foreign currency







#### **Financials**





# Fixed income

# Nominal treasury bonds 4.5 4.0 3.5 3.0 2.5 2.0 1.5 1.0 0.5 Jan Mar May Jul Sep Nov Jan Mar May Jul Sep 2021 RIKB 21 0805 RIKB 22 1026 RIKB 23 0515 RIKB 25 0612 RIKB 28 1115











## FX market













# Commodities

## **S&P GSCI commodity indices**



## **Aluminum**



#### Crude oil





## Shipping

Baltic exchange index



Issuer: Landsbankinn Economic Research – hagfraedideild@landsbankinn.is

The contents and form of this document were produced by employees of Landsbankinn Economic Research and are based on information available to the