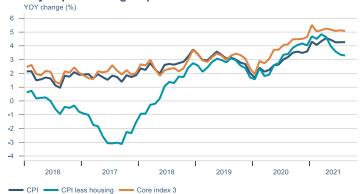

Macro indicators

# Prices

## Consumer price index YOY change (%) 4.5



## **CPI** by expenditure group



#### **Contribution to inflation**







#### Break-even inflation rate



#### Market expectation survey



Average inflation next 10 years



# Households













# Labour market













## Real estate market













# Foreign trade















# International comparison













► Financial markets

# Equity market









# Equity market

### Companies with income in foreign currency







#### **Financials**





# Fixed income

# Nominal treasury bonds 4.5 4.0 3.5 3.0 2.5 2.0 1.5 1.0 0.5 Jan Mar May Jul Sep Nov Jan Mar May Jul Sep 2021 RIKB 21 0805 RIKB 22 1026 RIKB 23 0515 RIKB 25 0612 RIKB 28 1115











## FX market













# Commodities

## **S&P GSCI commodity indices**



## **Aluminum**



#### Crude oil





## Shipping

Baltic exchange ind