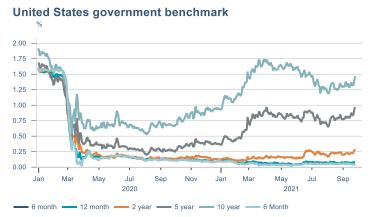

Macro indicators

# Prices

## Consumer price index YOY change (%) 4.5



## **CPI** by expenditure group



#### **Contribution to inflation**







#### Break-even inflation rate



#### Market expectation survey



Average inflation next 10 years



# Households













# Labour market













## Real estate market













# Foreign trade















# International comparison













► Financial markets

# Equity market









# Equity market

### Companies with income in foreign currency







#### **Financials**





# Fixed income

# Nominal treasury bonds 4.5 4.0 3.5 3.0 2.5 2.0 1.5 1.0 0.5 Jan Mar May Jul Sep Nov Jan Mar May Jul Sep 2021 RIKB 21 0805 RIKB 22 1026 RIKB 23 0515 RIKB 25 0612 RIKB 28 1115











## FX market













# Commodities

## **S&P GSCI commodity indices**



## **Aluminum**



#### Crude oil





## Shipping

Baltic exchange index



Issuer: Landsbankinn Economic Research – hagfraedideild@landsbankinn.is

The contents and form of this document were produced by employees of Landsbankinn Economic Research and are based on information available to the public when the analysis was compiled. Assessment of this information reflects the views of Economic Research's employees on the analysis date, which may change without notice.

Neither Landsbankinn hf. nor its personnel can be held responsible for transactions based on the information and opinions expressed here.

Attention should be drawn to the fact that Landsbankinn hf. may, at any time, have direct or indirect int