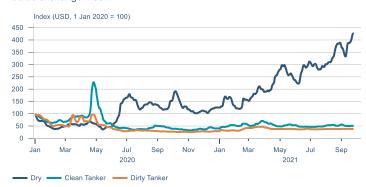

## Shipping

Baltic exchange index

Issuer: Landsbankinn Economic Research – hagfraedideild@landsbankinn.is

The contents and form of this document were produced by employees of Landsbankinn Economic Research and are based on information available to the public when the analysis was compiled. Assessment of this information reflects the views of Economic Research's employees on the analysis date, which may change without notice.