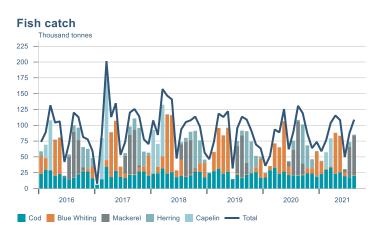

Macro indicators

# Prices

## Consumer price index YOY change (%) 4.5



## **CPI** by expenditure group



#### **Contribution to inflation**







#### Break-even inflation rate



#### Market expectation survey



Average inflation next 10 years



# Households













# Labour market













## Real estate market













# Foreign trade















# International comparison













► Financial markets

# Equity market









# Equity market

### Companies with income in foreign currency







#### **Financials**





# Fixed income

# Nominal treasury bonds 4.5 4.0 3.5 3.0 2.5 2.0 1.5 1.0 0.5 Jan Mar May Jul Sep Nov Jan Mar May Jul Sep 2021 RIKB 21 0805 RIKB 22 1026 RIKB 23 0515 RIKB 25 0612 RIKB 28 1115











## FX market













# Commodities

## **S&P GSCI commodity indices**



## **Aluminum**



#### Crude oil





## Shipping

Baltic exchange index



Issuer: Landsbankinn Economic Research – hagfraedideild@landsbankinn.is

The contents and form of this document were produced by employees of Landsbankinn Economic Research and are based on information available to the public when the analysis was compil