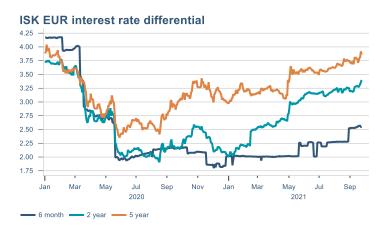

Macro indicators

# Prices

## Consumer price index YOY change (%) 4.5



## **CPI** by expenditure group



#### **Contribution to inflation**







#### Break-even inflation rate



#### Market expectation survey



Average inflation next 10 years



# Households













# Labour market













## Real estate market













# Foreign trade















# International comparison













► Financial markets

# Equity market









# Equity market

### Companies with income in foreign currency







#### **Financials**





# Fixed income

# Nominal treasury bonds 4.5 4.0 3.5 3.0 2.5 2.0 1.5 1.0 0.5 Jan Mar May Jul Sep Nov Jan Mar May Jul Sep 2021 RIKB 21 0805 RIKB 22 1026 RIKB 23 0515 RIKB 25 0612 RIKB 28 1115











## FX market













# Commodities

## **S&P GSCI commodity indices**



## **Aluminum**



#### Crude oil





## Shipping

Baltic exchange index



Issuer: Landsbankinn Economic Research – hagfraedideild@landsbankinn.is

The contents and form of this document were produced by employees of Landsbankinn Economic Research and are based on information available to the public when the analysis was compiled. Assessment of this information reflects the views of Economic Research's employees on the analysis date, which may change without notice.

Neither Landsbankinn hf. nor its personnel can be held responsible for transactions based on the information and opinions expressed here.

Attention should be drawn to the fact that Landsbankinn hf. may, at any time, have direct or indirect interests at stake either on it