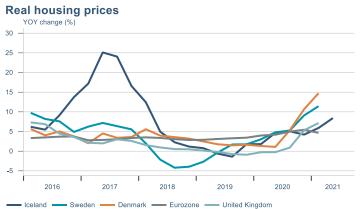

Macro indicators

# Prices

## Consumer price index YOY change (%) 4.5



## **CPI** by expenditure group



#### **Contribution to inflation**







#### Break-even inflation rate



#### Market expectation survey



Average inflation next 10 years



# Households













# Labour market













## Real estate market













# Foreign trade















# International comparison













► Financial markets

# Equity market









# Equity market

### Companies with income in foreign currency







#### **Financials**





# Fixed income

# Nominal treasury bonds 4.5 4.0 3.5 3.0 2.5 2.0 1.5 1.0 0.5 Jan Mar May Jul Sep Nov Jan Mar May Jul Sep 2021 RIKB 21 0805 RIKB 22 1026 RIKB 23 0515 RIKB 25 0612 RIKB 28 1115











## FX market













# Commodities

## **S&P GSCI commodity indices**



## **Aluminum**



#### Crude oil





## Shipping

Baltic exchange index



Issuer: Landsbankinn Economic Research – hagfraedideild@landsbankinn.is

The contents and form of this document were produced by employees of Landsbankinn Economic Research and are based on information available to the public when the analysis was compiled. Assessment of this information reflects