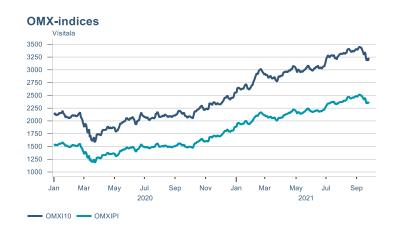

Macro indicators

# Prices

## Consumer price index YOY change (%) 4.5



## **CPI** by expenditure group



#### **Contribution to inflation**







#### Break-even inflation rate



#### Market expectation survey



Average inflation next 10 years



# Households













# Labour market













## Real estate market













# Foreign trade















# International comparison













► Financial markets

# Equity market









# Equity market

### Companies with income in foreign currency







#### **Financials**





# Fixed income

# Nominal treasury bonds 4.5 4.0 3.5 3.0 2.5 2.0 1.5 1.0 0.5 Jan Mar May Jul Sep Nov Jan Mar May Jul Sep 2021 RIKB 21 0805 RIKB 22 1026 RIKB 23 0515 RIKB 25 0612 RIKB 28 1115











## FX market













# Commodities

## **S&P GSCI commodity indices**



## **Aluminum**



#### Crude oil





## Shipping

Baltic exchange index



Issuer: Landsbankinn Economic Research – hagfraedideild@landsbankinn.is

The contents and form of this document were produced by employees of Landsbankinn Economic Research and are based on information available to the public when the analysis was compiled. Assessment of this information reflects the views of Economic Research's employees