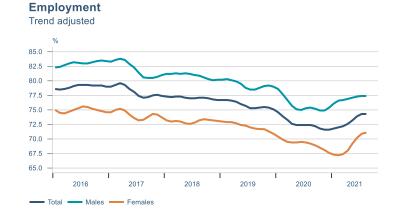

Macro indicators

# Prices

## Consumer price index YOY change (%) 4.5



## **CPI** by expenditure group



#### **Contribution to inflation**







#### Break-even inflation rate



#### Market expectation survey



Average inflation next 10 years



# Households













# Labour market













## Real estate market













# Foreign trade















# International comparison













► Financial markets

# Equity market









# Equity market

### Companies with income in foreign currency







#### **Financials**





# Fixed income

# Nominal treasury bonds 4.5 4.0 3.5 3.0 2.5 2.0 1.5 1.0 0.5 Jan Mar May Jul Sep Nov Jan Mar May Jul Sep 2021 RIKB 21 0805 RIKB 22 1026 RIKB 23 0515 RIKB 25 0612 RIKB 28 1115











## FX market













# Commodities

## **S&P GSCI commodity indices**



## **Aluminum**



#### Crude oil





## Shipping

Baltic exchange index



Issuer: Landsbankinn Economic Research – hagfraedideild@landsbankinn.is

The contents and form of this document were produced by employees of Landsbankinn Economic Research and are based o