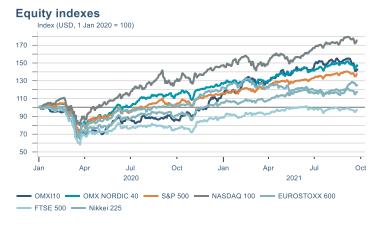

Macro indicators

# Prices

## Consumer price index YOY change (%) 4.5



## **CPI** by expenditure group



#### **Contribution to inflation**







#### Break-even inflation rate



#### Market expectation survey



Average inflation next 10 years



# Households













# Labour market













## Real estate market













# Foreign trade















# International comparison













► Financial markets

# Equity market









# Equity market

### Companies with income in foreign currency







#### **Financials**





# Fixed income

# Nominal treasury bonds 4.5 4.0 3.5 3.0 2.5 2.0 1.5 1.0 0.5 Jan Mar May Jul Sep Nov Jan Mar May Jul Sep 2021 RIKB 21 0805 RIKB 22 1026 RIKB 23 0515 RIKB 25 0612 RIKB 28 1115











## FX market













# Commodities

## **S&P GSCI commodity indices**



## **Aluminum**



#### Crude oil





## Shipping

Baltic exchange index



Issuer: Landsbankinn Economic Research – hagfraedideild@landsbankinn.is

The contents and form of this document were produced by employees of Landsbankinn Economic Research and are based on information available to the public when the analysis was compiled. Assessment of this information reflects the views of Economic Research's employees on