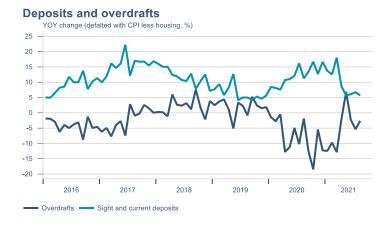

Macro indicators

# Prices

## Consumer price index YOY change (%) 4.5



## **CPI** by expenditure group



#### **Contribution to inflation**







#### Break-even inflation rate



#### Market expectation survey



Average inflation next 10 years



# Households













# Labour market













## Real estate market













# Foreign trade















# International comparison













► Financial markets

# Equity market









# Equity market

### Companies with income in foreign currency







#### **Financials**





# Fixed income

# Nominal treasury bonds 4.5 4.0 3.5 3.0 2.5 2.0 1.5 1.0 0.5 Jan Mar May Jul Sep Nov Jan Mar May Jul Sep 2021 RIKB 21 0805 RIKB 22 1026 RIKB 23 0515 RIKB 25 0612 RIKB 28 1115











## FX market













# Commodities

## **S&P GSCI commodity indices**



## **Aluminum**



#### Crude oil





## Shipping

Baltic exchange index



Issuer: Landsbankinn Economic Research – hagfraedideild@landsbankinn.is

The contents and form of this document were produced by employees of Landsbankinn Econ