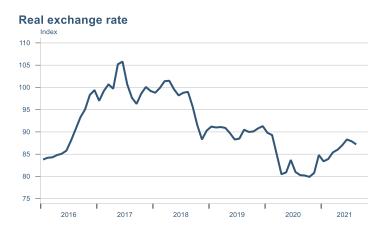

Macro indicators

# Prices

## Consumer price index YOY change (%) 4.5



## **CPI** by expenditure group



#### **Contribution to inflation**







#### Break-even inflation rate



#### Market expectation survey



Average inflation next 10 years



# Households













# Labour market













## Real estate market













# Foreign trade















# International comparison













► Financial markets

# Equity market









# Equity market

### Companies with income in foreign currency







#### **Financials**





# Fixed income

# Nominal treasury bonds 4.5 4.0 3.5 3.0 2.5 2.0 1.5 1.0 0.5 Jan Mar May Jul Sep Nov Jan Mar May Jul Sep 2021 RIKB 21 0805 RIKB 22 1026 RIKB 23 0515 RIKB 25 0612 RIKB 28 1115











## FX market













# Commodities

## **S&P GSCI commodity indices**



## **Aluminum**



#### Crude oil





## Shipping

Baltic exchange index



Issuer: Landsbankinn Economic Research – hagfraedideild@landsbankinn.is

The contents and form of this document were produced by employees of Landsbankinn Economic Research and are based on information available to the public when the analysis was compiled.