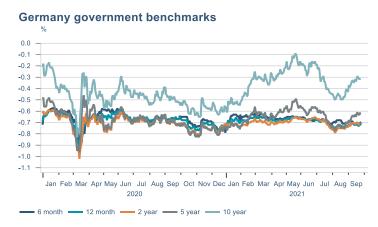

Macro indicators

# Prices

## Consumer price index YOY change (%) 4.5



## **CPI** by expenditure group



#### **Contribution to inflation**







#### Break-even inflation rate



#### Market expectation survey



Average inflation next 10 years



# Households













# Labour market













## Real estate market













# Foreign trade















# International comparison













► Financial markets

# Equity market









# Equity market

### Companies with income in foreign currency







#### **Financials**





# Fixed income

# Nominal treasury bonds 4.5 4.0 3.5 3.0 2.5 2.0 1.5 1.0 0.5 Jan Mar May Jul Sep Nov Jan Mar May Jul Sep 2021 RIKB 21 0805 RIKB 22 1026 RIKB 23 0515 RIKB 25 0612 RIKB 28 1115











## FX market













# Commodities

## **S&P GSCI commodity indices**



## **Aluminum**



#### Crude oil





## Shipping

Baltic exchange index



Issuer: Landsbankinn Economic Research – hagfraedideild@landsbankinn.is

The contents and form of this document were produced by employees of Landsbankinn Economic Research and are based on information available to the public when the analysis was compiled. Assessment of this information reflects the views of Economic Research's employees on the analysis date, which may change without notice.

Neither Landsbankinn hf. nor its personnel can be held responsible for transactions based on the information and opinions expressed here.

Attention should be drawn to the fact that Landsbankinn hf. may, at any time, have direct or indirect inter