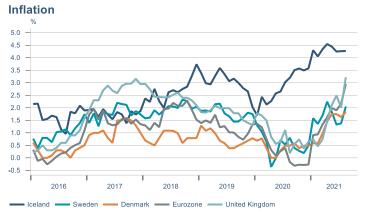

Macro indicators

# Prices

## Consumer price index YOY change (%) 4.5



## **CPI** by expenditure group



#### **Contribution to inflation**







#### Break-even inflation rate



#### Market expectation survey



Average inflation next 10 years



# Households













# Labour market













## Real estate market













# Foreign trade















# International comparison













► Financial markets

# Equity market









# Equity market

### Companies with income in foreign currency







#### **Financials**





# Fixed income

# Nominal treasury bonds 4.5 4.0 3.5 3.0 2.5 2.0 1.5 1.0 0.5 Jan Mar May Jul Sep Nov Jan Mar May Jul Sep 2021 RIKB 21 0805 RIKB 22 1026 RIKB 23 0515 RIKB 25 0612 RIKB 28 1115











## FX market













# Commodities

## **S&P GSCI commodity indices**



## **Aluminum**



#### Crude oil





## Shipping

Baltic exchange index



Issuer: Landsbankinn Economic Research – hagfraedideild@landsbankinn.is

The contents and form of this document were produced by employees of Landsbankinn Economic Research and are based on information available to the public when the analysis was compiled. Assessment of this information ref