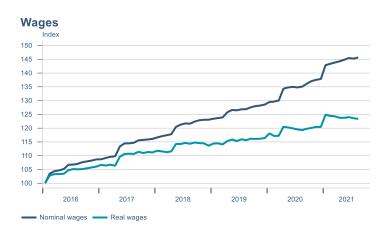

Macro indicators

# Prices

## Consumer price index YOY change (%) 4.5



## **CPI** by expenditure group



#### **Contribution to inflation**







#### Break-even inflation rate



#### Market expectation survey



Average inflation next 10 years



# Households













# Labour market













## Real estate market













# Foreign trade















# International comparison













► Financial markets

# Equity market









# Equity market

### Companies with income in foreign currency







#### **Financials**





# Fixed income

# Nominal treasury bonds 4.5 4.0 3.5 3.0 2.5 2.0 1.5 1.0 0.5 Jan Mar May Jul Sep Nov Jan Mar May Jul Sep 2021 RIKB 21 0805 RIKB 22 1026 RIKB 23 0515 RIKB 25 0612 RIKB 28 1115











## FX market













# Commodities

## **S&P GSCI commodity indices**



## **Aluminum**



#### Crude oil





## Shipping

Baltic exchange index



Issuer: Landsbankinn Economic Research – hagfraedideild@landsbankinn.is

The contents and form of this document were produced by employees of Landsbankinn Economic Research and are based on info