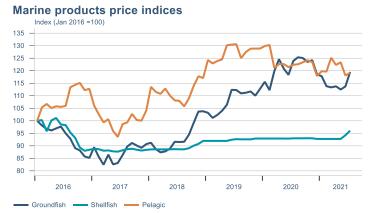

Macro indicators

# Prices

## Consumer price index YOY change (%) 4.5



## **CPI** by expenditure group



#### **Contribution to inflation**







#### Break-even inflation rate



#### Market expectation survey



Average inflation next 10 years



# Households













# Labour market













## Real estate market













# Foreign trade















# International comparison













► Financial markets

# Equity market









# Equity market

### Companies with income in foreign currency







#### **Financials**





# Fixed income

# Nominal treasury bonds 4.5 4.0 3.5 3.0 2.5 2.0 1.5 1.0 0.5 Jan Mar May Jul Sep Nov Jan Mar May Jul Sep 2021 RIKB 21 0805 RIKB 22 1026 RIKB 23 0515 RIKB 25 0612 RIKB 28 1115











## FX market













# Commodities

## **S&P GSCI commodity indices**



## **Aluminum**



#### Crude oil





## Shipping

Baltic exchange index



Issuer: Landsbankinn Economic Research – hagfraedideild@landsbankinn.is

The contents and form of this document were produced by employees of Landsbankinn Economic Research and are based on information available to the public when the analysis was compiled