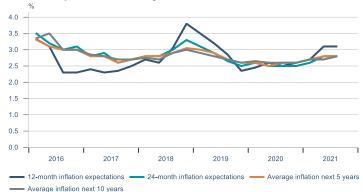

Macro indicators

# Prices

## Consumer price index YOY change (%) 4.5



## **CPI** by expenditure group



#### **Contribution to inflation**







#### Break-even inflation rate



#### Market expectation survey



Average inflation next 10 years



# Households













# Labour market













## Real estate market













# Foreign trade















# International comparison













► Financial markets

# Equity market









# Equity market

### Companies with income in foreign currency







#### **Financials**





# Fixed income

# Nominal treasury bonds 4.5 4.0 3.5 3.0 2.5 2.0 1.5 1.0 0.5 Jan Mar May Jul Sep Nov Jan Mar May Jul Sep 2021 RIKB 21 0805 RIKB 22 1026 RIKB 23 0515 RIKB 25 0612 RIKB 28 1115











## FX market













# Commodities

## **S&P GSCI commodity indices**



## **Aluminum**



#### Crude oil





## Shipping

Baltic exchange index



Issuer: Landsbankinn Economic Research – hagfraedideild@landsbankinn.is

The contents and form of this d