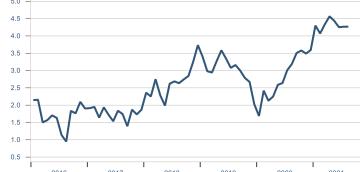

Macro indicators

# Prices

## Consumer price index YOY change (%) 4.5



## **CPI** by expenditure group



#### **Contribution to inflation**







#### Break-even inflation rate



#### Market expectation survey



Average inflation next 10 years



# Households













# Labour market













## Real estate market













# Foreign trade















# International comparison













► Financial markets

# Equity market









# Equity market

### Companies with income in foreign currency







#### **Financials**





# Fixed income

# Nominal treasury bonds 4.5 4.0 3.5 3.0 2.5 2.0 1.5 1.0 0.5 Jan Mar May Jul Sep Nov Jan Mar May Jul Sep 2021 RIKB 21 0805 RIKB 22 1026 RIKB 23 0515 RIKB 25 0612 RIKB 28 1115











## FX market













# Commodities

## **S&P GSCI commodity indices**



## **Aluminum**



#### Crude oil