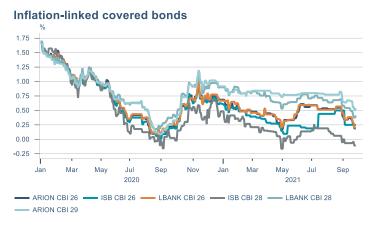

Macro indicators

# Prices

## Consumer price index YOY change (%) 4.5



## **CPI** by expenditure group



#### **Contribution to inflation**







#### Break-even inflation rate



#### Market expectation survey



Average inflation next 10 years



# Households













# Labour market













## Real estate market













# Foreign trade















# International comparison













► Financial markets

# Equity market









# Equity market

### Companies with income in foreign currency







#### **Financials**





# Fixed income

# Nominal treasury bonds 4.5 4.0 3.5 3.0 2.5 2.0 1.5 1.0 0.5 Jan Mar May Jul Sep Nov Jan Mar May Jul Sep 2021 RIKB 21 0805 RIKB 22 1026 RIKB 23 0515 RIKB 25 0612 RIKB 28 1115











## FX market













# Commodities

## **S&P GSCI commodity indices**



## **Aluminum**



#### Crude oil





## Shipping

Baltic exchange index



Issuer: Landsbankinn Economic Research – hagfraedideild@landsbankinn.is

The contents and form of this document were produced by employees of Landsbankinn Economic Research and are based on information available to the public when the analysis was compiled. Assessment of this information reflects the views of Economic Research's employees on the analysis date, which may change without notice.

Neither Landsbankinn hf. nor its personnel can be held responsible for transactions based on the information and opinions expressed here.

Attention should be drawn to the fact that Landsbankinn hf. may, at any time, have direct or indirect i