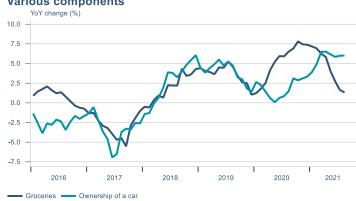

Macro indicators

# Prices

## Consumer price index YOY change (%) 4.5



## **CPI** by expenditure group



#### **Contribution to inflation**







#### Break-even inflation rate



#### Market expectation survey



Average inflation next 10 years



# Households













# Labour market













## Real estate market













# Foreign trade















# International comparison













► Financial markets

# Equity market









# Equity market

### Companies with income in foreign currency







#### **Financials**





# Fixed income

# Nominal treasury bonds 4.5 4.0 3.5 3.0 2.5 2.0 1.5 1.0 0.5 Jan Mar May Jul Sep Nov Jan Mar May Jul Sep 2021 RIKB 21 0805 RIKB 22 1026 RIKB 23 0515 RIKB 25 0612 RIKB 28 1115











## FX market













# Commodities

## **S&P GSCI commodity indices**



## **Aluminum**



#### Crude oil





## Shipping

Baltic exchange index



Issuer: Landsbankinn Economic Resear