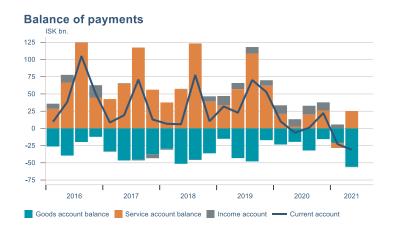

Macro indicators

# Prices

#### Consumer price index







#### **Contribution to inflation**







#### Break-even inflation rate



#### Market expectation survey





# Households













# Labour market













### Real estate market













# Foreign trade















# International comparison











► Financial markets

# Equity market









# Equity market

#### Companies with income in foreign currency







#### **Financials**







# Fixed income

# Nominal treasury bonds 4,5 4,0 3,5 3,0 2,5 2,0 1,5 1,0 0,5 jan. mar. maí júl. sep. nóv. jan. mar. maí júl. sep. 2021 RIKB 21 0805 — RIKB 22 1026 — RIKB 23 0515 — RIKB 25 0612 — RIKB 28 1115 RIKB 31 0124











## FX market













# Commodities

#### **S&P GSCI commodity indices**



#### **Aluminum**



#### Crude oil





#### Shipping

#### Baltic exchange index



Issuer: Landsbankinn Economic Research – hagfraedideild@landsbankinn.is

The contents and form of this document were produced by employees of Landsbankinn Economic Research and are based on information avai