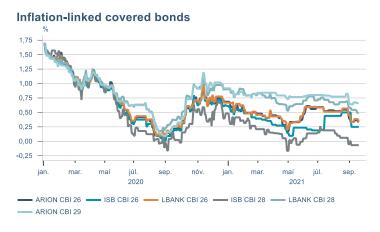

Macro indicators

# Prices

#### Consumer price index







#### **Contribution to inflation**







#### Break-even inflation rate



#### Market expectation survey





# Households













# Labour market













### Real estate market













# Foreign trade















# International comparison











► Financial markets

# Equity market









# Equity market

#### Companies with income in foreign currency







#### **Financials**







# Fixed income

# Nominal treasury bonds 4,5 4,0 3,5 3,0 2,5 2,0 1,5 1,0 0,5 jan. mar. maí júl. sep. nóv. jan. mar. maí júl. sep. 2021 RIKB 21 0805 — RIKB 22 1026 — RIKB 23 0515 — RIKB 25 0612 — RIKB 28 1115 RIKB 31 0124











## FX market













# Commodities

#### **S&P GSCI commodity indices**



#### **Aluminum**



#### Crude oil





#### Shipping

#### Baltic exchange index



Issuer: Landsbankinn Economic Research – hagfraedideild@landsbankinn.is

The contents and form of this document were produced by employees of Landsbankinn Economic Research and are based on information available to the public when the analysis was compiled. Assessment of this information reflects the views of Economic Research's employees on the analysis date, which may change without notice.

Neither Landsbankinn hf. nor its personnel can be held responsible for transactions based on the information and opinions expressed here.

Attention should be drawn to the fact that Landsbankinn hf. may, at any time, have direct or