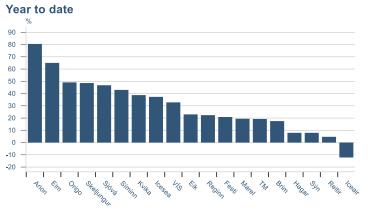

Macro indicators

# Prices

#### Consumer price index







#### **Contribution to inflation**







#### Break-even inflation rate



#### Market expectation survey





# Households













# Labour market













### Real estate market













# Foreign trade















# International comparison











► Financial markets

# Equity market









# Equity market

#### Companies with income in foreign currency







#### **Financials**







# Fixed income

# Nominal treasury bonds 4,5 4,0 3,5 3,0 2,5 2,0 1,5 1,0 0,5 jan. mar. maí júl. sep. nóv. jan. mar. maí júl. sep. 2021 RIKB 21 0805 — RIKB 22 1026 — RIKB 23 0515 — RIKB 25 0612 — RIKB 28 1115 RIKB 31 0124











## FX market













# Commodities

#### **S&P GSCI commodity indices**



#### **Aluminum**



#### Crude oil





#### Shipping

#### Baltic exchange index



Issuer: Landsbankinn Economic Research – hagfraedideild@landsbankinn.is

The contents and form of this document were produced by employees of Landsbankinn Economic Research and are based on information available to the public when the analysis was compiled. Assessment of this information reflects