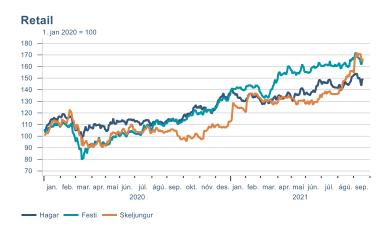

Macro indicators

# Prices

#### Consumer price index







#### **Contribution to inflation**







#### Break-even inflation rate



#### Market expectation survey





# Households













# Labour market













### Real estate market













# Foreign trade















# International comparison











► Financial markets

# Equity market









# Equity market

#### Companies with income in foreign currency







#### **Financials**







# Fixed income

# Nominal treasury bonds 4,5 4,0 3,5 3,0 2,5 2,0 1,5 1,0 0,5 jan. mar. maí júl. sep. nóv. jan. mar. maí júl. sep. 2021 RIKB 21 0805 — RIKB 22 1026 — RIKB 23 0515 — RIKB 25 0612 — RIKB 28 1115 RIKB 31 0124











## FX market













# Commodities

#### **S&P GSCI commodity indices**



#### **Aluminum**



#### Crude oil





#### Shipping

#### Baltic exchange index



Issuer: Landsbankinn Economic Research – hagfraedideild@landsbankinn.is

The contents and form of this document were produced by employees of Landsbankinn Economic Research and are based on information available to the public when the analysis was compiled. Assessment of this information reflects the views of Economic Research's employees on the analysis date, which ma