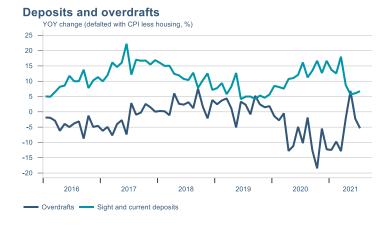

Macro indicators

# Prices

#### Consumer price index







#### **Contribution to inflation**







#### Break-even inflation rate



#### Market expectation survey





# Households













# Labour market













### Real estate market













# Foreign trade















# International comparison











► Financial markets

# Equity market









# Equity market

#### Companies with income in foreign currency







#### **Financials**







# Fixed income

# Nominal treasury bonds 4,5 4,0 3,5 3,0 2,5 2,0 1,5 1,0 0,5 jan. mar. maí júl. sep. nóv. jan. mar. maí júl. sep. 2021 RIKB 21 0805 — RIKB 22 1026 — RIKB 23 0515 — RIKB 25 0612 — RIKB 28 1115 RIKB 31 0124











## FX market













# Commodities

#### **S&P GSCI commodity indices**



#### **Aluminum**



#### Crude oil





#### Shipping

#### Baltic exchange index



Issuer: Landsbankinn Economic Research – hagfraedideild@landsbankinn.is

The contents and form of this document were