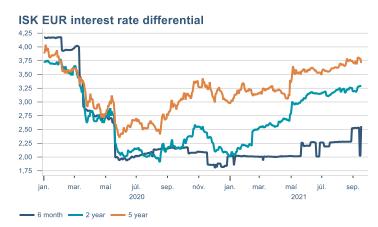

Macro indicators

# Prices

#### Consumer price index







#### **Contribution to inflation**







#### Break-even inflation rate



#### Market expectation survey





# Households













# Labour market













### Real estate market













# Foreign trade















# International comparison











► Financial markets

# Equity market









# Equity market

#### Companies with income in foreign currency







#### **Financials**







# Fixed income

# Nominal treasury bonds 4,5 4,0 3,5 3,0 2,5 2,0 1,5 1,0 0,5 jan. mar. maí júl. sep. nóv. jan. mar. maí júl. sep. 2021 RIKB 21 0805 — RIKB 22 1026 — RIKB 23 0515 — RIKB 25 0612 — RIKB 28 1115 RIKB 31 0124











## FX market













# Commodities

#### **S&P GSCI commodity indices**



#### **Aluminum**



#### Crude oil





#### Shipping

#### Baltic exchange index



Issuer: Landsbankinn Economic Research – hagfraedideild@landsbankinn.is

The contents and form of this document were produced by employees of Landsbankinn Economic Research and are based on information available to the public when the analysis was compiled. Assessment of this information reflects the views of Economic Research's employees on the analysis date, which may change without notice.

Neither Landsbankinn hf. nor its personnel can be held responsible for transactions based on the information and opinions expressed here.

Attention should be drawn to the fact that Landsbankinn hf. may, at any time, have direct or indirect interests at stake e