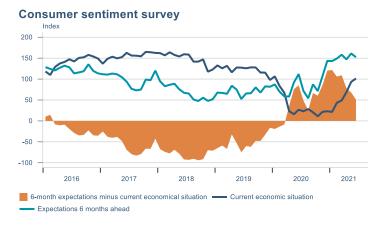

Macro indicators

# Prices

#### Consumer price index







#### **Contribution to inflation**







#### Break-even inflation rate



#### Market expectation survey





# Households













# Labour market













### Real estate market













# Foreign trade















# International comparison











► Financial markets

# Equity market









# Equity market

#### Companies with income in foreign currency







#### **Financials**







# Fixed income

# Nominal treasury bonds 4,5 4,0 3,5 3,0 2,5 2,0 1,5 1,0 0,5 jan. mar. maí júl. sep. nóv. jan. mar. maí júl. sep. 2021 RIKB 21 0805 — RIKB 22 1026 — RIKB 23 0515 — RIKB 25 0612 — RIKB 28 1115 RIKB 31 0124











## FX market













# Commodities

#### **S&P GSCI commodity indices**



#### **Aluminum**



#### Crude oil





#### Shipping

#### Baltic exchange index



Issuer: Landsbankinn Economic Research – hagfraedideild@landsbankinn.is

The contents and form of this document were produ