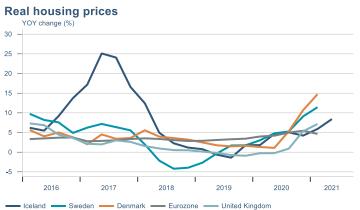

Macro indicators

# Prices

#### Consumer price index







#### **Contribution to inflation**







#### Break-even inflation rate



#### Market expectation survey





# Households













# Labour market













### Real estate market













# Foreign trade















# International comparison











► Financial markets

# Equity market









# Equity market

#### Companies with income in foreign currency







#### **Financials**







# Fixed income

# Nominal treasury bonds 4,5 4,0 3,5 3,0 2,5 2,0 1,5 1,0 0,5 jan. mar. maí júl. sep. nóv. jan. mar. maí júl. sep. 2021 RIKB 21 0805 — RIKB 22 1026 — RIKB 23 0515 — RIKB 25 0612 — RIKB 28 1115 RIKB 31 0124











## FX market













# Commodities

#### **S&P GSCI commodity indices**



#### **Aluminum**



#### Crude oil





#### Shipping

#### Baltic exchange index



Issuer: Landsbankinn Economic Research – hagfraedideild@landsbankinn.is

The contents and form of this document were produced by employees of Landsbankinn Economic Research and are based on information available to the public when the analysis was compiled