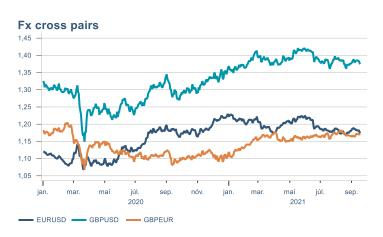

Macro indicators

# Prices

#### Consumer price index







#### **Contribution to inflation**







#### Break-even inflation rate



#### Market expectation survey





# Households













# Labour market













### Real estate market













# Foreign trade















# International comparison











► Financial markets

# Equity market









# Equity market

#### Companies with income in foreign currency







#### **Financials**







# Fixed income

# Nominal treasury bonds 4,5 4,0 3,5 3,0 2,5 2,0 1,5 1,0 0,5 jan. mar. maí júl. sep. nóv. jan. mar. maí júl. sep. 2021 RIKB 21 0805 — RIKB 22 1026 — RIKB 23 0515 — RIKB 25 0612 — RIKB 28 1115 RIKB 31 0124











## FX market













# Commodities

#### **S&P GSCI commodity indices**



#### **Aluminum**



#### Crude oil





#### Shipping

#### Baltic exchange index



Issuer: Landsbankinn Economic Research – hagfraedideild@landsbankinn.is

The contents and form of this document were produced by employees of Landsbankinn Economic Research and are based on information available to the public when the analysis was compiled. Assessment of this information reflects the views of Economic Research's employees on the analysis date, which may change without notice.

Neither Landsbankinn hf. nor its personnel can be held responsible for transactions based on the information and opinions expressed here.

Attention should be drawn to the fact that Landsbankinn hf. may, at any time, have direct or indirect interests at sta