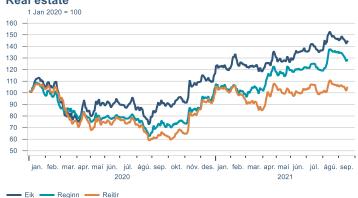

Macro indicators

# Prices

#### Consumer price index







#### **Contribution to inflation**







#### Break-even inflation rate



#### Market expectation survey





# Households













# Labour market













### Real estate market













# Foreign trade















# International comparison











► Financial markets

# Equity market









# Equity market

#### Companies with income in foreign currency







#### **Financials**







# Fixed income

# Nominal treasury bonds 4,5 4,0 3,5 3,0 2,5 2,0 1,5 1,0 0,5 jan. mar. maí júl. sep. nóv. jan. mar. maí júl. sep. 2021 RIKB 21 0805 — RIKB 22 1026 — RIKB 23 0515 — RIKB 25 0612 — RIKB 28 1115 RIKB 31 0124











## FX market













# Commodities

#### **S&P GSCI commodity indices**



#### **Aluminum**



#### Crude oil





#### Shipping

#### Baltic exchange index



Issuer: Landsbankinn Economic Research – hagfraedideild@landsbankinn.is

The contents and form of this document were produced by employees of Landsbankinn Economic Research and are based on information available to the public when the analysis was compiled. Assessment of this information reflects the views of Economic Research's employees on the analysis date, which may change without notice.

Nei