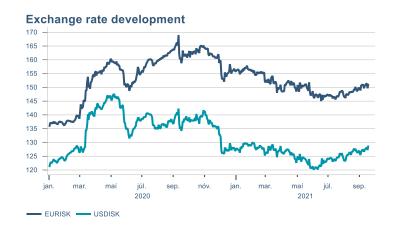

Macro indicators

# Prices

#### Consumer price index







#### **Contribution to inflation**







#### Break-even inflation rate



#### Market expectation survey





# Households













# Labour market













### Real estate market













# Foreign trade















# International comparison











► Financial markets

# Equity market









# Equity market

#### Companies with income in foreign currency







#### **Financials**







# Fixed income

# Nominal treasury bonds 4,5 4,0 3,5 3,0 2,5 2,0 1,5 1,0 0,5 jan. mar. maí júl. sep. nóv. jan. mar. maí júl. sep. 2021 RIKB 21 0805 — RIKB 22 1026 — RIKB 23 0515 — RIKB 25 0612 — RIKB 28 1115 RIKB 31 0124











## FX market













# Commodities

#### **S&P GSCI commodity indices**



#### **Aluminum**



#### Crude oil





#### Shipping

#### Baltic exchange index



Issuer: Landsbankinn Economic Research – hagfraedideild@landsbankinn.is

The contents and form of this document were produced by employees of Landsbankinn Economic Research and are based on information available to the public when the analysis was compiled. Assessment of this information reflects the views of Economic Research's employees on the analysis date, which may change without notice.

Neither Landsbankinn hf. nor its personnel can be held responsible for transactions based on the information and opinions expressed here.

Attention should be drawn to the fact that Landsbankinn hf. may, at any time, have direct or indirect interests