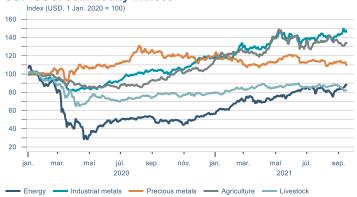

Macro indicators

# Prices

#### Consumer price index







#### **Contribution to inflation**







#### Break-even inflation rate



#### Market expectation survey





# Households













# Labour market













### Real estate market













# Foreign trade















# International comparison











► Financial markets

# Equity market









# Equity market

#### Companies with income in foreign currency







#### **Financials**







# Fixed income

# Nominal treasury bonds 4,5 4,0 3,5 3,0 2,5 2,0 1,5 1,0 0,5 jan. mar. maí júl. sep. nóv. jan. mar. maí júl. sep. 2021 RIKB 21 0805 — RIKB 22 1026 — RIKB 23 0515 — RIKB 25 0612 — RIKB 28 1115 RIKB 31 0124











## FX market













# Commodities

#### **S&P GSCI commodity indices**



#### **Aluminum**



#### Crude oil





#### Shipping

#### Baltic exchange index



Issuer: Landsbankinn Economic Research – hagfraedideild@landsbankinn.is

The contents and form of this document were produced by employees of Landsbankinn Economic Research and are based on information available to the public when the analysis was compiled. Assessment of this information reflects the views of Economic Research's employees on the analysis date, which may change without notice.

Neither Landsbankinn hf. nor its personnel can be held responsible for transactions based on the information and opinions expressed here.

Attention should be drawn to the fact that Landsbankinn hf. may, at any time, have direct or indirect interests at stake either on its own behalf or through its subsidiaries or