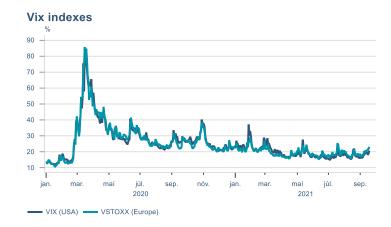

Macro indicators

# Prices

#### Consumer price index







#### **Contribution to inflation**







#### Break-even inflation rate



#### Market expectation survey





# Households













# Labour market













### Real estate market













# Foreign trade















# International comparison











► Financial markets

# Equity market









# Equity market

#### Companies with income in foreign currency







#### **Financials**







# Fixed income

# Nominal treasury bonds 4,5 4,0 3,5 3,0 2,5 2,0 1,5 1,0 0,5 jan. mar. maí júl. sep. nóv. jan. mar. maí júl. sep. 2021 RIKB 21 0805 — RIKB 22 1026 — RIKB 23 0515 — RIKB 25 0612 — RIKB 28 1115 RIKB 31 0124











## FX market













# Commodities

#### **S&P GSCI commodity indices**



#### **Aluminum**



#### Crude oil





#### Shipping

#### Baltic exchange index



Issuer: Landsbankinn Economic Research – hagfraedideild@landsbankinn.is

The contents and form of this document were produced by employees of Landsbankinn Economic Research and are based on information available to the public when the analysis was compiled. Assessment of this information reflects the