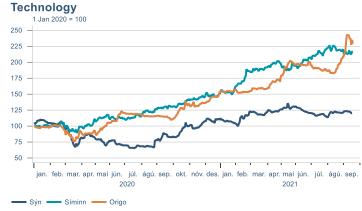

Macro indicators

# Prices

#### Consumer price index







#### **Contribution to inflation**







#### Break-even inflation rate



#### Market expectation survey





# Households













# Labour market













### Real estate market













# Foreign trade















# International comparison











► Financial markets

# Equity market









# Equity market

#### Companies with income in foreign currency







#### **Financials**







# Fixed income

# Nominal treasury bonds 4,5 4,0 3,5 3,0 2,5 2,0 1,5 1,0 0,5 jan. mar. maí júl. sep. nóv. jan. mar. maí júl. sep. 2021 RIKB 21 0805 — RIKB 22 1026 — RIKB 23 0515 — RIKB 25 0612 — RIKB 28 1115 RIKB 31 0124











## FX market













# Commodities

#### **S&P GSCI commodity indices**



#### **Aluminum**



#### Crude oil





#### Shipping

#### Baltic exchange index



Issuer: Landsbankinn Economic Research – hagfraedideild@landsbankinn.is

The contents and form of this document were produced by employees of Landsbankinn Economic Research and are based on information available to the public when the analysis was compiled. Assessment of this information reflects the views of Economic Research's employees on the analysis date, which may