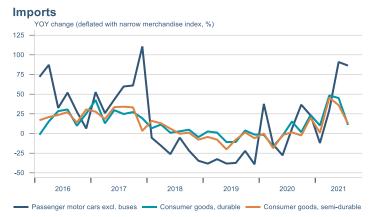

Macro indicators

# Prices

#### Consumer price index







#### **Contribution to inflation**







#### Break-even inflation rate



#### Market expectation survey





# Households













# Labour market













### Real estate market













# Foreign trade















# International comparison











► Financial markets

# Equity market









# Equity market

#### Companies with income in foreign currency







#### **Financials**







# Fixed income

# Nominal treasury bonds 4,5 4,0 3,5 3,0 2,5 2,0 1,5 1,0 0,5 jan. mar. maí júl. sep. nóv. jan. mar. maí júl. sep. 2021 RIKB 21 0805 — RIKB 22 1026 — RIKB 23 0515 — RIKB 25 0612 — RIKB 28 1115 RIKB 31 0124











## FX market













# Commodities

#### **S&P GSCI commodity indices**



#### **Aluminum**



#### Crude oil





#### Shipping

#### Baltic exchange index



Issuer: Landsbankinn Economic Research – hagfraedideild@landsbankinn.is

The contents and form of this document were pro