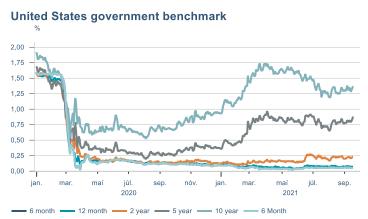

Macro indicators

# Prices

#### Consumer price index







#### **Contribution to inflation**







#### Break-even inflation rate



#### Market expectation survey





# Households













# Labour market













### Real estate market













# Foreign trade















# International comparison











► Financial markets

# Equity market









# Equity market

#### Companies with income in foreign currency







#### **Financials**







# Fixed income

# Nominal treasury bonds 4,5 4,0 3,5 3,0 2,5 2,0 1,5 1,0 0,5 jan. mar. maí júl. sep. nóv. jan. mar. maí júl. sep. 2021 RIKB 21 0805 — RIKB 22 1026 — RIKB 23 0515 — RIKB 25 0612 — RIKB 28 1115 RIKB 31 0124











## FX market













# Commodities

#### **S&P GSCI commodity indices**



#### **Aluminum**



#### Crude oil





#### Shipping

#### Baltic exchange index



Issuer: Landsbankinn Economic Research – hagfraedideild@landsbankinn.is

The contents and form of this document were produced by employees of Landsbankinn Economic Research and are based on information available to the public when the analysis was compiled. Assessment of this information reflects the views of Economic Research's employees on the analysis date, which may change without notice.

Neither Landsbankinn hf. nor its personnel can be held responsible for transactions based on the information and opinions expressed here.

Attention should be drawn to the fact that Landsbankinn hf. may, at any time, have direct or i