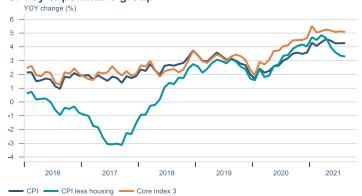

Macro indicators

# Prices

#### Consumer price index







#### **Contribution to inflation**







#### Break-even inflation rate



#### Market expectation survey





# Households













# Labour market













### Real estate market













# Foreign trade















# International comparison











► Financial markets

# Equity market









# Equity market

#### Companies with income in foreign currency







#### **Financials**







# Fixed income

# Nominal treasury bonds 4,5 4,0 3,5 3,0 2,5 2,0 1,5 1,0 0,5 jan. mar. maí júl. sep. nóv. jan. mar. maí júl. sep. 2021 RIKB 21 0805 — RIKB 22 1026 — RIKB 23 0515 — RIKB 25 0612 — RIKB 28 1115 RIKB 31 0124











## FX market













# Commodities

#### **S&P GSCI commodity indices**



#### **Aluminum**



#### Crude oil





#### Shipping

#### Baltic ex