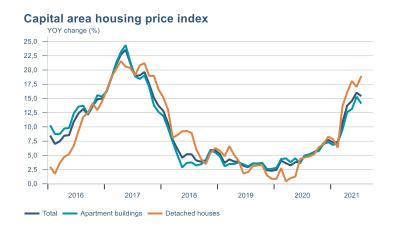

Macro indicators

# Prices

#### Consumer price index







#### **Contribution to inflation**







#### Break-even inflation rate



#### Market expectation survey





# Households













# Labour market













### Real estate market













# Foreign trade















# International comparison











► Financial markets

# Equity market









# Equity market

#### Companies with income in foreign currency







#### **Financials**







# Fixed income

# Nominal treasury bonds 4,5 4,0 3,5 3,0 2,5 2,0 1,5 1,0 0,5 jan. mar. maí júl. sep. nóv. jan. mar. maí júl. sep. 2021 RIKB 21 0805 — RIKB 22 1026 — RIKB 23 0515 — RIKB 25 0612 — RIKB 28 1115 RIKB 31 0124











## FX market













# Commodities

#### **S&P GSCI commodity indices**



#### **Aluminum**



#### Crude oil





#### Shipping

#### Baltic exchange index



Issuer: Landsbankinn Economic Research – hagfraedideild@landsbankinn.is

The contents and form of this document were produced by employees of Landsbankinn Economic Research and