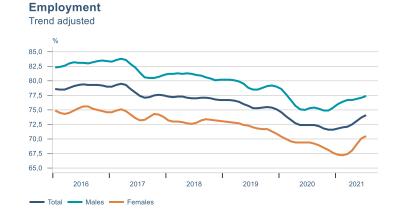

Macro indicators

# Prices

#### Consumer price index







#### **Contribution to inflation**







#### Break-even inflation rate



#### Market expectation survey





# Households













# Labour market













### Real estate market













# Foreign trade















# International comparison











► Financial markets

# Equity market









# Equity market

#### Companies with income in foreign currency







#### **Financials**







# Fixed income

# Nominal treasury bonds 4,5 4,0 3,5 3,0 2,5 2,0 1,5 1,0 0,5 jan. mar. maí júl. sep. nóv. jan. mar. maí júl. sep. 2021 RIKB 21 0805 — RIKB 22 1026 — RIKB 23 0515 — RIKB 25 0612 — RIKB 28 1115 RIKB 31 0124











## FX market













# Commodities

#### **S&P GSCI commodity indices**



#### **Aluminum**



#### Crude oil





#### Shipping

#### Baltic exchange index



Issuer: Landsbankinn Economic Research – hagfraedideild@landsbankinn.is

The contents and form of this document were produced by employees of Lan