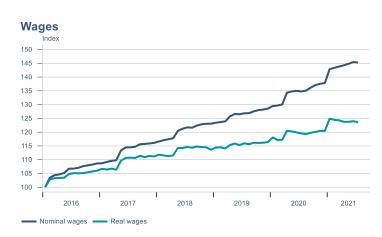

Macro indicators

# Prices

#### Consumer price index







#### **Contribution to inflation**







#### Break-even inflation rate



#### Market expectation survey





# Households













# Labour market













### Real estate market













# Foreign trade















# International comparison











► Financial markets

# Equity market









# Equity market

#### Companies with income in foreign currency







#### **Financials**







# Fixed income

# Nominal treasury bonds 4,5 4,0 3,5 3,0 2,5 2,0 1,5 1,0 0,5 jan. mar. maí júl. sep. nóv. jan. mar. maí júl. sep. 2021 RIKB 21 0805 — RIKB 22 1026 — RIKB 23 0515 — RIKB 25 0612 — RIKB 28 1115 RIKB 31 0124











## FX market













# Commodities

#### **S&P GSCI commodity indices**



#### **Aluminum**



#### Crude oil





#### Shipping

#### Baltic exchange index



Issuer: Landsbankinn Economic Research – hagfraedideild@landsbankinn.is

The contents and form of this document were produced by employees of Landsbank