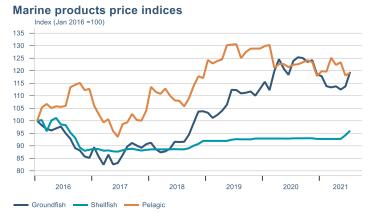

Macro indicators

# Prices

#### Consumer price index







#### **Contribution to inflation**







#### Break-even inflation rate



#### Market expectation survey





# Households













# Labour market













### Real estate market













# Foreign trade















# International comparison











► Financial markets

# Equity market









# Equity market

#### Companies with income in foreign currency







#### **Financials**







# Fixed income

# Nominal treasury bonds 4,5 4,0 3,5 3,0 2,5 2,0 1,5 1,0 0,5 jan. mar. maí júl. sep. nóv. jan. mar. maí júl. sep. 2021 RIKB 21 0805 — RIKB 22 1026 — RIKB 23 0515 — RIKB 25 0612 — RIKB 28 1115 RIKB 31 0124











## FX market













# Commodities

#### **S&P GSCI commodity indices**



#### **Aluminum**



#### Crude oil





#### Shipping

#### Baltic exchange index



Issuer: Landsbankinn Economic Research – hagfraedideild@landsbankinn.is

The contents and form of this document were produced by employees of Landsbankinn Economic Research and are based on information available to