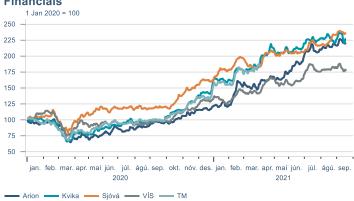

Macro indicators

# Prices

#### Consumer price index







#### **Contribution to inflation**







#### Break-even inflation rate



#### Market expectation survey





# Households













# Labour market













### Real estate market













# Foreign trade















# International comparison











► Financial markets

# Equity market









# Equity market

#### Companies with income in foreign currency







#### **Financials**







# Fixed income

# Nominal treasury bonds 4,5 4,0 3,5 3,0 2,5 2,0 1,5 1,0 0,5 jan. mar. maí júl. sep. nóv. jan. mar. maí júl. sep. 2021 RIKB 21 0805 — RIKB 22 1026 — RIKB 23 0515 — RIKB 25 0612 — RIKB 28 1115 RIKB 31 0124











## FX market













# Commodities

#### **S&P GSCI commodity indices**



#### **Aluminum**



#### Crude oil





#### Shipping

#### Baltic exchange index



Issuer: Landsbankinn Economic Research – hagfraedideild@landsbankinn.is

The contents and form of this document were produced by employees of Landsbankinn Economic Research and are based on information available to the public when the analysis was compiled. Assessment of this information reflects the views of Economic Research's employees on the analysis date, which may change without notice.