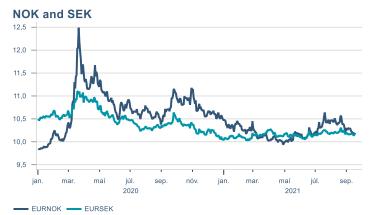

Macro indicators

# Prices

#### Consumer price index







#### **Contribution to inflation**







#### Break-even inflation rate



#### Market expectation survey





# Households













# Labour market













### Real estate market













# Foreign trade















# International comparison











► Financial markets

# Equity market









# Equity market

#### Companies with income in foreign currency







#### **Financials**







# Fixed income

# Nominal treasury bonds 4,5 4,0 3,5 3,0 2,5 2,0 1,5 1,0 0,5 jan. mar. maí júl. sep. nóv. jan. mar. maí júl. sep. 2021 RIKB 21 0805 — RIKB 22 1026 — RIKB 23 0515 — RIKB 25 0612 — RIKB 28 1115 RIKB 31 0124











## FX market













# Commodities

#### **S&P GSCI commodity indices**



#### **Aluminum**



#### Crude oil





#### Shipping

#### Baltic exchange index



Issuer: Landsbankinn Economic Research – hagfraedideild@landsbankinn.is

The contents and form of this document were produced by employees of Landsbankinn Economic Research and are based on information available to the public when the analysis was compiled. Assessment of this information reflects the views of Economic Research's employees on the analysis date, which may change without notice.

Neither Landsbankinn hf. nor its personnel can be held responsible for transactions based on the information and opinions expressed here.

Attention should be drawn to the fact that Landsbankinn hf. may, at any time, have direct or indirect interests at stake