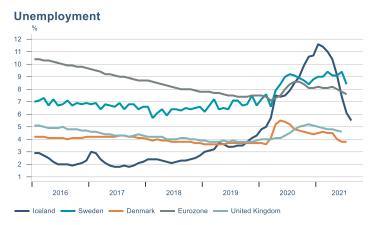

Macro indicators

# Prices

#### Consumer price index







#### **Contribution to inflation**







#### Break-even inflation rate



#### Market expectation survey





# Households













# Labour market













### Real estate market













# Foreign trade















# International comparison











► Financial markets

# Equity market









# Equity market

#### Companies with income in foreign currency







#### **Financials**







# Fixed income

# Nominal treasury bonds 4,5 4,0 3,5 3,0 2,5 2,0 1,5 1,0 0,5 jan. mar. maí júl. sep. nóv. jan. mar. maí júl. sep. 2021 RIKB 21 0805 — RIKB 22 1026 — RIKB 23 0515 — RIKB 25 0612 — RIKB 28 1115 RIKB 31 0124











## FX market













# Commodities

#### **S&P GSCI commodity indices**



#### **Aluminum**



#### Crude oil





#### Shipping

#### Baltic exchange index



Issuer: Landsbankinn Economic Research – hagfraedideild@landsbankinn.is

The contents and form of this document were produced by employees of Landsbankinn Economic Research and are based on information available to the public when the analysis was compil