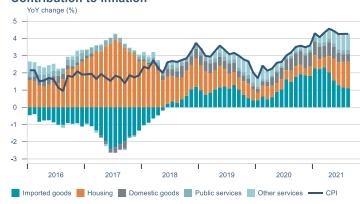

Macro indicators

# Prices

#### Consumer price index







#### **Contribution to inflation**







#### Break-even inflation rate



#### Market expectation survey





# Households













# Labour market













### Real estate market













# Foreign trade















# International comparison











► Financial markets

# Equity market









# Equity market

#### Companies with income in foreign currency







#### **Financials**







# Fixed income

# Nominal treasury bonds 4,5 4,0 3,5 3,0 2,5 2,0 1,5 1,0 0,5 jan. mar. maí júl. sep. nóv. jan. mar. maí júl. sep. 2021 RIKB 21 0805 — RIKB 22 1026 — RIKB 23 0515 — RIKB 25 0612 — RIKB 28 1115 RIKB 31 0124











## FX market













# Commodities

#### **S&P GSCI commodity indices**



#### **Aluminum**



#### Crude oil





#### Shipping

#### Baltic exchange index



Issuer: Landsbankinn E