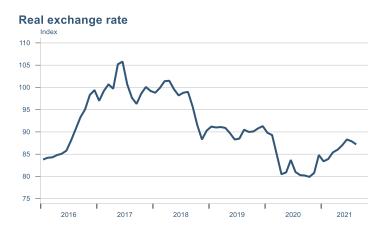

Macro indicators

# Prices

#### Consumer price index







#### **Contribution to inflation**







#### Break-even inflation rate



#### Market expectation survey





# Households













# Labour market













### Real estate market













# Foreign trade















# International comparison











► Financial markets

# Equity market









# Equity market

#### Companies with income in foreign currency







#### **Financials**







# Fixed income

# Nominal treasury bonds 4,5 4,0 3,5 3,0 2,5 2,0 1,5 1,0 0,5 jan. mar. maí júl. sep. nóv. jan. mar. maí júl. sep. 2021 RIKB 21 0805 — RIKB 22 1026 — RIKB 23 0515 — RIKB 25 0612 — RIKB 28 1115 RIKB 31 0124











## FX market













# Commodities

#### **S&P GSCI commodity indices**



#### **Aluminum**



#### Crude oil





#### Shipping

#### Baltic exchange index



Issuer: Landsbankinn Economic Research – hagfraedideild@landsbankinn.is

The contents and form of this document were produced by employees of Landsbankinn Economic Research and are based on information available to t