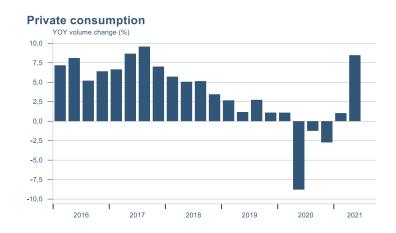

Macro indicators

# Prices

#### Consumer price index







#### **Contribution to inflation**







#### Break-even inflation rate



#### Market expectation survey





# Households













# Labour market













### Real estate market













# Foreign trade















# International comparison











► Financial markets

# Equity market









# Equity market

#### Companies with income in foreign currency







#### **Financials**







# Fixed income

# Nominal treasury bonds 4,5 4,0 3,5 3,0 2,5 2,0 1,5 1,0 0,5 jan. mar. maí júl. sep. nóv. jan. mar. maí júl. sep. 2021 RIKB 21 0805 — RIKB 22 1026 — RIKB 23 0515 — RIKB 25 0612 — RIKB 28 1115 RIKB 31 0124











## FX market













# Commodities

#### **S&P GSCI commodity indices**



#### **Aluminum**



#### Crude oil





#### Shipping

#### Baltic exchange index



Issuer: Landsbankinn Economic Research – hagfraedideild@landsbankinn.is

The contents and form of this document