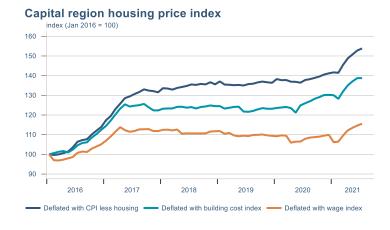

Macro indicators

# Prices

#### Consumer price index







#### **Contribution to inflation**







#### Break-even inflation rate



#### Market expectation survey





# Households













# Labour market













### Real estate market













# Foreign trade















# International comparison











► Financial markets

# Equity market









# Equity market

#### Companies with income in foreign currency







#### **Financials**







# Fixed income

# Nominal treasury bonds 4,5 4,0 3,5 3,0 2,5 2,0 1,5 1,0 0,5 jan. mar. maí júl. sep. nóv. jan. mar. maí júl. sep. 2021 RIKB 21 0805 — RIKB 22 1026 — RIKB 23 0515 — RIKB 25 0612 — RIKB 28 1115 RIKB 31 0124











## FX market













# Commodities

#### **S&P GSCI commodity indices**



#### **Aluminum**



#### Crude oil





#### Shipping

#### Baltic exchange index



Issuer: Landsbankinn Economic Research – hagfraedideild@landsbankinn.is

The contents and form of this document were produced by employees of Landsbankinn Economic Research and are