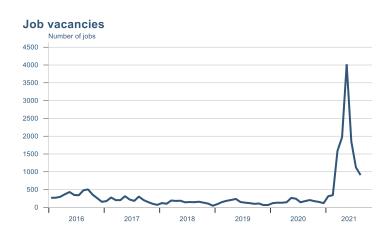

Macro indicators

# Prices

#### Consumer price index







#### **Contribution to inflation**







#### Break-even inflation rate



#### Market expectation survey





# Households













# Labour market













### Real estate market













# Foreign trade















# International comparison











► Financial markets

# Equity market









# Equity market

#### Companies with income in foreign currency







#### **Financials**







# Fixed income

# Nominal treasury bonds 4,5 4,0 3,5 3,0 2,5 2,0 1,5 1,0 0,5 jan. mar. maí júl. sep. nóv. jan. mar. maí júl. sep. 2021 RIKB 21 0805 — RIKB 22 1026 — RIKB 23 0515 — RIKB 25 0612 — RIKB 28 1115 RIKB 31 0124











## FX market













# Commodities

#### **S&P GSCI commodity indices**



#### **Aluminum**



#### Crude oil





#### Shipping

#### Baltic exchange index



Issuer: Landsbankinn Economic Research – hagfraedideild@landsbankinn.is

The contents and form of this document were produced by employees of Lands