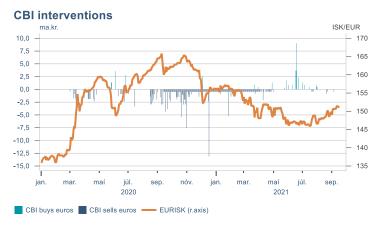

Macro indicators

# Prices

#### Consumer price index







#### **Contribution to inflation**







#### Break-even inflation rate



#### Market expectation survey





# Households













# Labour market













### Real estate market













# Foreign trade















# International comparison











► Financial markets

# Equity market









# Equity market

#### Companies with income in foreign currency







#### **Financials**







# Fixed income

# Nominal treasury bonds 4,5 4,0 3,5 3,0 2,5 2,0 1,5 1,0 0,5 jan. mar. maí júl. sep. nóv. jan. mar. maí júl. sep. 2021 RIKB 21 0805 — RIKB 22 1026 — RIKB 23 0515 — RIKB 25 0612 — RIKB 28 1115 RIKB 31 0124











## FX market













# Commodities

#### **S&P GSCI commodity indices**



#### **Aluminum**



#### Crude oil





#### Shipping

#### Baltic exchange index



Issuer: Landsbankinn Economic Research – hagfraedideild@landsbankinn.is

The contents and form of this document were produced by employees of Landsbankinn Economic Research and are based on information available to the public when the analysis was compiled. Assessment of this information reflects the views of Economic Research's employees on the analysis date, which may change without notice.

Neither Landsbankinn hf. nor its personnel can be held responsible for transactions based on the information and opinions expressed here.

Attention should be drawn to the fact that Landsbankinn hf. may, at any time, have direct or indirect interests at s