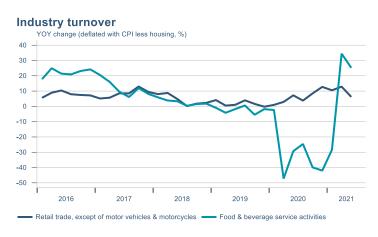

Macro indicators

# Prices

#### Consumer price index







#### **Contribution to inflation**







#### Break-even inflation rate



#### Market expectation survey





# Households













# Labour market













### Real estate market













# Foreign trade















# International comparison











► Financial markets

# Equity market









# Equity market

#### Companies with income in foreign currency







#### **Financials**







# Fixed income

# Nominal treasury bonds 4,5 4,0 3,5 3,0 2,5 2,0 1,5 1,0 0,5 jan. mar. maí júl. sep. nóv. jan. mar. maí júl. sep. 2021 RIKB 21 0805 — RIKB 22 1026 — RIKB 23 0515 — RIKB 25 0612 — RIKB 28 1115 RIKB 31 0124











## FX market













# Commodities

#### **S&P GSCI commodity indices**



#### **Aluminum**



#### Crude oil





#### Shipping

#### Baltic exchange index



Issuer: Landsbankinn Economic Research – hagfraedideild@landsbankinn.is

The contents and form of this document were p