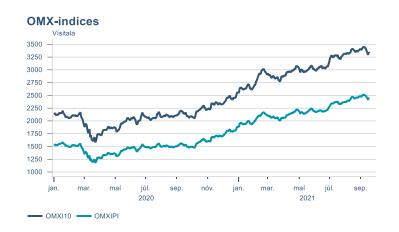

Macro indicators

# Prices

#### Consumer price index







#### **Contribution to inflation**







#### Break-even inflation rate



#### Market expectation survey





# Households













# Labour market













### Real estate market













# Foreign trade















# International comparison











► Financial markets

# Equity market









# Equity market

#### Companies with income in foreign currency







#### **Financials**







# Fixed income

# Nominal treasury bonds 4,5 4,0 3,5 3,0 2,5 2,0 1,5 1,0 0,5 jan. mar. maí júl. sep. nóv. jan. mar. maí júl. sep. 2021 RIKB 21 0805 — RIKB 22 1026 — RIKB 23 0515 — RIKB 25 0612 — RIKB 28 1115 RIKB 31 0124











## FX market













# Commodities

#### **S&P GSCI commodity indices**



#### **Aluminum**



#### Crude oil





#### Shipping

#### Baltic exchange index



Issuer: Landsbankinn Economic Research – hagfraedideild@landsbankinn.is

The contents and form of this document were produced by employees of Landsbankinn Economic Research and are based on information available to the public when the analysis was compiled. Assessment of this information reflect