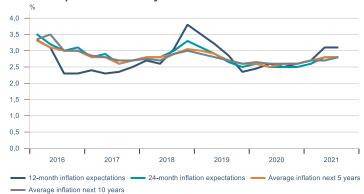

Macro indicators

# Prices

#### Consumer price index







#### **Contribution to inflation**







#### Break-even inflation rate



#### Market expectation survey





# Households













# Labour market













### Real estate market













# Foreign trade















# International comparison











► Financial markets

# Equity market









# Equity market

#### Companies with income in foreign currency







#### **Financials**







# Fixed income

# Nominal treasury bonds 4,5 4,0 3,5 3,0 2,5 2,0 1,5 1,0 0,5 jan. mar. maí júl. sep. nóv. jan. mar. maí júl. sep. 2021 RIKB 21 0805 — RIKB 22 1026 — RIKB 23 0515 — RIKB 25 0612 — RIKB 28 1115 RIKB 31 0124











## FX market













# Commodities

#### **S&P GSCI commodity indices**



#### **Aluminum**



#### Crude oil





#### Shipping

#### Baltic exchange index



Issuer: Landsbankinn Economic Research – hagfraedideild@landsbankinn.is

The contents and form