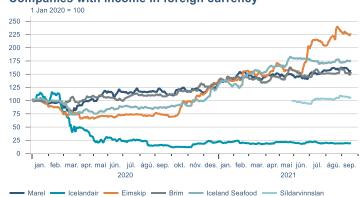

Macro indicators

# Prices

#### Consumer price index







#### **Contribution to inflation**







#### Break-even inflation rate



#### Market expectation survey





# Households













# Labour market













### Real estate market













# Foreign trade















# International comparison











► Financial markets

# Equity market









# Equity market

#### Companies with income in foreign currency







#### **Financials**







# Fixed income

# Nominal treasury bonds 4,5 4,0 3,5 3,0 2,5 2,0 1,5 1,0 0,5 jan. mar. maí júl. sep. nóv. jan. mar. maí júl. sep. 2021 RIKB 21 0805 — RIKB 22 1026 — RIKB 23 0515 — RIKB 25 0612 — RIKB 28 1115 RIKB 31 0124











## FX market













# Commodities

#### **S&P GSCI commodity indices**



#### **Aluminum**



#### Crude oil





#### Shipping

#### Baltic exchange index



Issuer: Landsbankinn Economic Research – hagfraedideild@landsbankinn.is

The contents and form of this document were produced by employees of Landsbankinn Economic Research and are based on information available to the public when the analysis was compiled. Assessment of this information reflects the views of Economic Research's employees on the analysis date, which