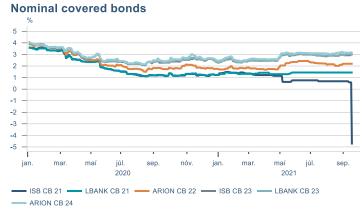

Macro indicators

# Prices

#### Consumer price index







#### **Contribution to inflation**







#### Break-even inflation rate



#### Market expectation survey





# Households













# Labour market













### Real estate market













# Foreign trade















# International comparison











► Financial markets

# Equity market









# Equity market

#### Companies with income in foreign currency







#### **Financials**







# Fixed income

# Nominal treasury bonds 4,5 4,0 3,5 3,0 2,5 2,0 1,5 1,0 0,5 jan. mar. maí júl. sep. nóv. jan. mar. maí júl. sep. 2021 RIKB 21 0805 — RIKB 22 1026 — RIKB 23 0515 — RIKB 25 0612 — RIKB 28 1115 RIKB 31 0124











## FX market













# Commodities

#### **S&P GSCI commodity indices**



#### **Aluminum**



#### Crude oil





#### Shipping

#### Baltic exchange index



Issuer: Landsbankinn Economic Research – hagfraedideild@landsbankinn.is

The contents and form of this document were produced by employees of Landsbankinn Economic Research and are based on information available to the public when the analysis was compiled. Assessment of this information reflects the views of Economic Research's employees on the analysis date, which may change without notice.

Neither Landsbankinn hf. nor its personnel can be held responsible for transactions based on the information and opinions expressed here.

Attention should be drawn to the fact that Landsbankinn hf. may, at any time, have direct