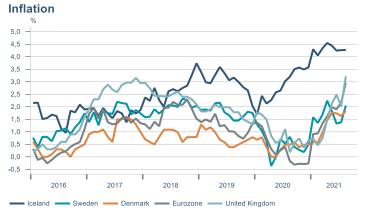

Macro indicators

# Prices

#### Consumer price index







#### **Contribution to inflation**







#### Break-even inflation rate



#### Market expectation survey





# Households













# Labour market













### Real estate market













# Foreign trade















# International comparison











► Financial markets

# Equity market









# Equity market

#### Companies with income in foreign currency







#### **Financials**







# Fixed income

# Nominal treasury bonds 4,5 4,0 3,5 3,0 2,5 2,0 1,5 1,0 0,5 jan. mar. maí júl. sep. nóv. jan. mar. maí júl. sep. 2021 RIKB 21 0805 — RIKB 22 1026 — RIKB 23 0515 — RIKB 25 0612 — RIKB 28 1115 RIKB 31 0124











## FX market













# Commodities

#### **S&P GSCI commodity indices**



#### **Aluminum**



#### Crude oil





#### Shipping

#### Baltic exchange index



Issuer: Landsbankinn Economic Research – hagfraedideild@landsbankinn.is

The contents and form of this document were produced by employees of Landsbankinn Economic Research and are based on information available to the public when the analysis was co