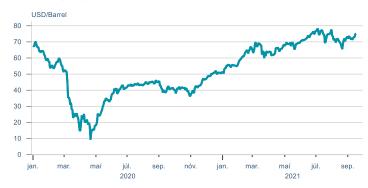

#### Consumer price index







#### **Contribution to inflation**







#### Break-even inflation rate



#### Market expectation survey





# Households













# Labour market













### Real estate market













# Foreign trade















# International comparison











► Financial markets

# Equity market









# Equity market

#### Companies with income in foreign currency







#### **Financials**







# Fixed income

# Nominal treasury bonds 4,5 4,0 3,5 3,0 2,5 2,0 1,5 1,0 0,5 jan. mar. maí júl. sep. nóv. jan. mar. maí júl. sep. 2021 RIKB 21 0805 — RIKB 22 1026 — RIKB 23 0515 — RIKB 25 0612 — RIKB 28 1115 RIKB 31 0124











## FX market













# Commodities

#### **S&P GSCI commodity indices**



#### **Aluminum**



#### Crude oil





#### Shipping

#### Baltic exchange index



Issuer: Landsbankinn Economic Research – hagfraedideild@landsbankinn.is

The contents and form of this document were produced by employees of Landsbankinn Economic Research and are based on information available to the public when the analysis was compiled. Assessment of this information reflects the views of Economic Research's employees on the analysis date, which may change without notice.

Neither Landsbankinn hf. nor its personnel can be held responsible for transactions based on the information and opinions expressed here.

Attention should be drawn to the fact that Landsbankinn hf. may, at any time, have direct or indirect interests at stake either on its own behalf or through its subsidiaries or customers, for instance as an investor,