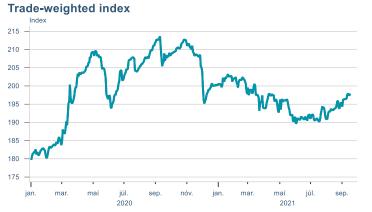

Macro indicators

# Prices

#### Consumer price index







#### **Contribution to inflation**







#### Break-even inflation rate



#### Market expectation survey





# Households













# Labour market













### Real estate market













# Foreign trade















# International comparison











► Financial markets

# Equity market









# Equity market

#### Companies with income in foreign currency







#### **Financials**







# Fixed income

# Nominal treasury bonds 4,5 4,0 3,5 3,0 2,5 2,0 1,5 1,0 0,5 jan. mar. maí júl. sep. nóv. jan. mar. maí júl. sep. 2021 RIKB 21 0805 — RIKB 22 1026 — RIKB 23 0515 — RIKB 25 0612 — RIKB 28 1115 RIKB 31 0124











## FX market













# Commodities

#### **S&P GSCI commodity indices**



#### **Aluminum**



#### Crude oil





#### Shipping

#### Baltic exchange index



Issuer: Landsbankinn Economic Research – hagfraedideild@landsbankinn.is

The contents and form of this document were produced by employees of Landsbankinn Economic Research and are based on information available to the public when the analysis was compiled. Assessment of this information reflects the views of Economic Research's employees on the analysis date, which may change without notice.

Neither Landsbankinn hf. nor its personnel can be held responsible for transactions based on the information and opinions expressed here.

Attention should be drawn to the fact that Landsbankinn hf. may, at any time, have direct or indirect interests at