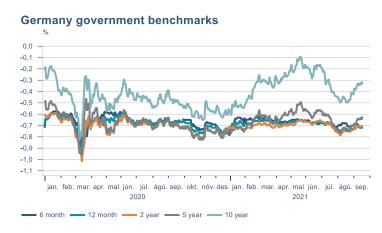

Macro indicators

# Prices

#### Consumer price index







#### **Contribution to inflation**







#### Break-even inflation rate



#### Market expectation survey





# Households













# Labour market













### Real estate market













# Foreign trade















# International comparison











► Financial markets

# Equity market









# Equity market

#### Companies with income in foreign currency







#### **Financials**







# Fixed income

# Nominal treasury bonds 4,5 4,0 3,5 3,0 2,5 2,0 1,5 1,0 0,5 jan. mar. maí júl. sep. nóv. jan. mar. maí júl. sep. 2021 RIKB 21 0805 — RIKB 22 1026 — RIKB 23 0515 — RIKB 25 0612 — RIKB 28 1115 RIKB 31 0124











## FX market













# Commodities

#### **S&P GSCI commodity indices**



#### **Aluminum**



#### Crude oil





#### Shipping

#### Baltic exchange index



Issuer: Landsbankinn Economic Research – hagfraedideild@landsbankinn.is

The contents and form of this document were produced by employees of Landsbankinn Economic Research and are based on information available to the public when the analysis was compiled. Assessment of this information reflects the views of Economic Research's employees on the analysis date, which may change without notice.

Neither Landsbankinn hf. nor its personnel can be held responsible for transactions based on the information and opinions expressed here.

Attention should be drawn to the fact that Landsbankinn hf. may, at any time, have direct or ind