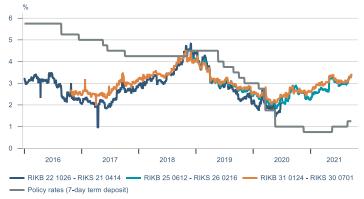

Macro indicators

# Prices

#### Consumer price index







#### **Contribution to inflation**







#### Break-even inflation rate



#### Market expectation survey





# Households













# Labour market













### Real estate market













# Foreign trade















# International comparison











► Financial markets

# Equity market









# Equity market

#### Companies with income in foreign currency







#### **Financials**







# Fixed income

# Nominal treasury bonds 4,5 4,0 3,5 3,0 2,5 2,0 1,5 1,0 0,5 jan. mar. maí júl. sep. nóv. jan. mar. maí júl. sep. 2021 RIKB 21 0805 — RIKB 22 1026 — RIKB 23 0515 — RIKB 25 0612 — RIKB 28 1115 RIKB 31 0124











## FX market













# Commodities

#### **S&P GSCI commodity indices**



#### **Aluminum**



#### Crude oil





#### Shipping

#### Baltic exchange index



Issuer: Landsbankinn Economic Research – hagfraedideild@land