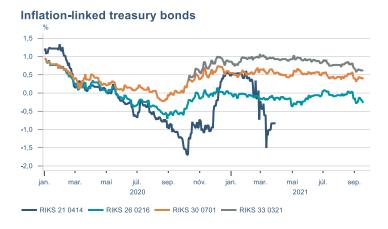

Macro indicators

# Prices

#### Consumer price index







#### **Contribution to inflation**







#### Break-even inflation rate



#### Market expectation survey





# Households













# Labour market













### Real estate market













# Foreign trade















# International comparison











► Financial markets

# Equity market









# Equity market

#### Companies with income in foreign currency







#### **Financials**







# Fixed income

# Nominal treasury bonds 4,5 4,0 3,5 3,0 2,5 2,0 1,5 1,0 0,5 jan. mar. maí júl. sep. nóv. jan. mar. maí júl. sep. 2021 RIKB 21 0805 — RIKB 22 1026 — RIKB 23 0515 — RIKB 25 0612 — RIKB 28 1115 RIKB 31 0124











## FX market













# Commodities

#### **S&P GSCI commodity indices**



#### **Aluminum**



#### Crude oil





#### Shipping

#### Baltic exchange index



Issuer: Landsbankinn Economic Research – hagfraedideild@landsbankinn.is

The contents and form of this document were produced by employees of Landsbankinn Economic Research and are based on information available to the public when the analysis was compiled. Assessment of this information reflects the views of Economic Research's employees on the analysis date, which may change without notice.

Neither Landsbankinn hf. nor its personnel can be held responsible for transactions based on the information and opinions expressed here.

Attention should be drawn to the fact that Landsbankinn hf. may, at any time, have direc