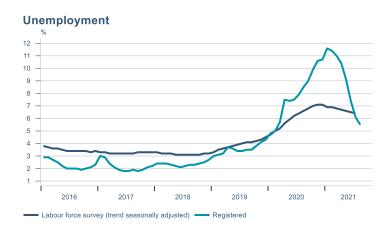

Macro indicators

# Prices

#### Consumer price index







#### **Contribution to inflation**







#### Break-even inflation rate



#### Market expectation survey





# Households













# Labour market













### Real estate market













# Foreign trade















# International comparison











► Financial markets

# Equity market









# Equity market

#### Companies with income in foreign currency







#### **Financials**







# Fixed income

# Nominal treasury bonds 4,5 4,0 3,5 3,0 2,5 2,0 1,5 1,0 0,5 jan. mar. maí júl. sep. nóv. jan. mar. maí júl. sep. 2021 RIKB 21 0805 — RIKB 22 1026 — RIKB 23 0515 — RIKB 25 0612 — RIKB 28 1115 RIKB 31 0124











## FX market













# Commodities

#### **S&P GSCI commodity indices**



#### **Aluminum**



#### Crude oil





#### Shipping

#### Baltic exchange index



Issuer: Landsbankinn Economic Research – hagfraedideild@landsbankinn.is

The contents and form of this document were produced by employees of