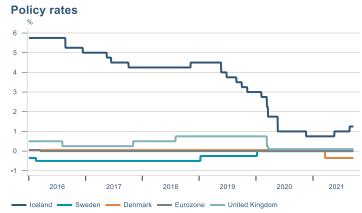

Macro indicators

# Prices

#### Consumer price index







#### **Contribution to inflation**







#### Break-even inflation rate



#### Market expectation survey





# Households













# Labour market













### Real estate market













# Foreign trade















# International comparison











► Financial markets

# Equity market









# Equity market

#### Companies with income in foreign currency







#### **Financials**







# Fixed income

# Nominal treasury bonds 4,5 4,0 3,5 3,0 2,5 2,0 1,5 1,0 0,5 jan. mar. maí júl. sep. nóv. jan. mar. maí júl. sep. 2021 RIKB 21 0805 — RIKB 22 1026 — RIKB 23 0515 — RIKB 25 0612 — RIKB 28 1115 RIKB 31 0124











## FX market













# Commodities

#### **S&P GSCI commodity indices**



#### **Aluminum**



#### Crude oil





#### Shipping

#### Baltic exchange index



Issuer: Landsbankinn Economic Research – hagfraedideild@landsbankinn.is

The contents and form of this document were produced by employees of Landsbankinn Economic Research and are based on information available to the public when the analysis was comp