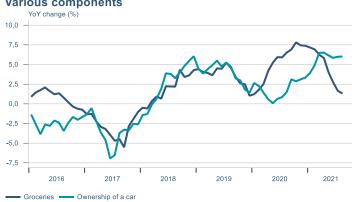

Macro indicators

# Prices

#### Consumer price index







#### **Contribution to inflation**







#### Break-even inflation rate



#### Market expectation survey





# Households













# Labour market













### Real estate market













# Foreign trade















# International comparison











► Financial markets

# Equity market









# Equity market

#### Companies with income in foreign currency







#### **Financials**







# Fixed income

# Nominal treasury bonds 4,5 4,0 3,5 3,0 2,5 2,0 1,5 1,0 0,5 jan. mar. maí júl. sep. nóv. jan. mar. maí júl. sep. 2021 RIKB 21 0805 — RIKB 22 1026 — RIKB 23 0515 — RIKB 25 0612 — RIKB 28 1115 RIKB 31 0124











## FX market













# Commodities

#### **S&P GSCI commodity indices**



#### **Aluminum**



#### Crude oil





#### Shipping

#### Baltic exchange index



Issuer: Landsbankinn Econo