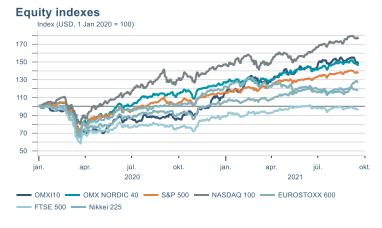

Macro indicators

# Prices

#### Consumer price index







#### **Contribution to inflation**







#### Break-even inflation rate



#### Market expectation survey





# Households













# Labour market













### Real estate market













# Foreign trade















# International comparison











► Financial markets

# Equity market









# Equity market

#### Companies with income in foreign currency







#### **Financials**







# Fixed income

# Nominal treasury bonds 4,5 4,0 3,5 3,0 2,5 2,0 1,5 1,0 0,5 jan. mar. maí júl. sep. nóv. jan. mar. maí júl. sep. 2021 RIKB 21 0805 — RIKB 22 1026 — RIKB 23 0515 — RIKB 25 0612 — RIKB 28 1115 RIKB 31 0124











## FX market













# Commodities

#### **S&P GSCI commodity indices**



#### **Aluminum**



#### Crude oil





#### Shipping

#### Baltic exchange index



Issuer: Landsbankinn Economic Research – hagfraedideild@landsbankinn.is

The contents and form of this document were produced by employees of Landsbankinn Economic Research and are based on information available to the public when the analysis was compiled. Assessment of this information reflects th