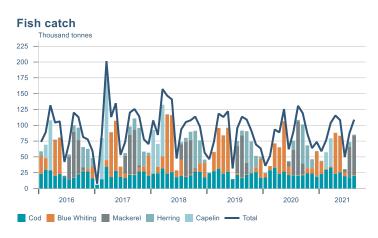

Macro indicators

# Prices

#### Consumer price index







#### **Contribution to inflation**







#### Break-even inflation rate



#### Market expectation survey





# Households













# Labour market













### Real estate market













# Foreign trade















# International comparison











► Financial markets

# Equity market









# Equity market

#### Companies with income in foreign currency







#### **Financials**







# Fixed income

# Nominal treasury bonds 4,5 4,0 3,5 3,0 2,5 2,0 1,5 1,0 0,5 jan. mar. maí júl. sep. nóv. jan. mar. maí júl. sep. 2021 RIKB 21 0805 — RIKB 22 1026 — RIKB 23 0515 — RIKB 25 0612 — RIKB 28 1115 RIKB 31 0124











## FX market













# Commodities

#### **S&P GSCI commodity indices**



#### **Aluminum**



#### Crude oil





#### Shipping

#### Baltic exchange index



Issuer: Landsbankinn Economic Research – hagfraedideild@landsbankinn.is

The contents and form of this document were produced by employees of Landsbankinn Economic Research and are based on information available