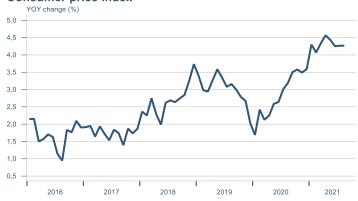

Macro indicators

# Prices

#### Consumer price index







#### **Contribution to inflation**







#### Break-even inflation rate



#### Market expectation survey





# Households













# Labour market













### Real estate market













# Foreign trade















# International comparison











► Financial markets

# Equity market









# Equity market

#### Companies with income in foreign currency







#### **Financials**







# Fixed income

# Nominal treasury bonds 4,5 4,0 3,5 3,0 2,5 2,0 1,5 1,0 0,5 jan. mar. maí júl. sep. nóv. jan. mar. maí júl. sep. 2021 RIKB 21 0805 — RIKB 22 1026 — RIKB 23 0515 — RIKB 25 0612 — RIKB 28 1115 RIKB 31 0124











## FX market













# Commodities

#### **S&P GSCI commodity indices**



#### **Aluminum**



#### Crude oil





#### Shipping

#### Balti