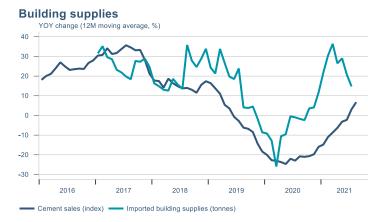

Macro indicators

# Prices

#### Consumer price index







#### **Contribution to inflation**







#### Break-even inflation rate



#### Market expectation survey





# Households













# Labour market













### Real estate market













# Foreign trade















# International comparison











► Financial markets

# Equity market









# Equity market

#### Companies with income in foreign currency







#### **Financials**







# Fixed income

# Nominal treasury bonds 4,5 4,0 3,5 3,0 2,5 2,0 1,5 1,0 0,5 jan. mar. maí júl. sep. nóv. jan. mar. maí júl. sep. 2021 RIKB 21 0805 — RIKB 22 1026 — RIKB 23 0515 — RIKB 25 0612 — RIKB 28 1115 RIKB 31 0124











## FX market













# Commodities

#### **S&P GSCI commodity indices**



#### **Aluminum**



#### Crude oil





#### Shipping

#### Baltic exchange index



Issuer: Landsbankinn Economic Research – hagfraedideild@landsbankinn.is

The contents and form of this document were produced by employees of Landsbankinn Economic Research and are based