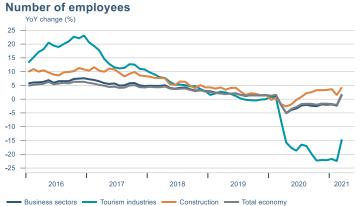

Macro indicators

# Prices

#### Consumer price index







#### **Contribution to inflation**







#### Break-even inflation rate



#### Market expectation survey





# Households













# Labour market













### Real estate market













# Foreign trade















# International comparison











► Financial markets

# Equity market









# Equity market

#### Companies with income in foreign currency







#### **Financials**







# Fixed income

# Nominal treasury bonds 4,5 4,0 3,5 3,0 2,5 2,0 1,5 1,0 0,5 jan. mar. maí júl. sep. nóv. jan. mar. maí júl. sep. 2021 RIKB 21 0805 — RIKB 22 1026 — RIKB 23 0515 — RIKB 25 0612 — RIKB 28 1115 RIKB 31 0124











## FX market













# Commodities

#### **S&P GSCI commodity indices**



#### **Aluminum**



#### Crude oil





#### Shipping

#### Baltic exchange index



Issuer: Landsbankinn Economic Research – hagfraedideild@landsbankinn.is

The contents and form of this document were produced by employees of L