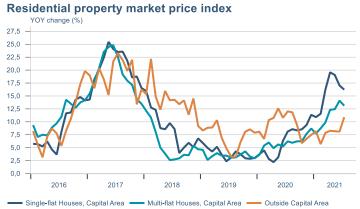

Macro indicators

# Prices

#### Consumer price index







#### **Contribution to inflation**







#### Break-even inflation rate



#### Market expectation survey





# Households













# Labour market













### Real estate market













# Foreign trade















# International comparison











► Financial markets

# Equity market









# Equity market

#### Companies with income in foreign currency







#### **Financials**







# Fixed income

# Nominal treasury bonds 4,5 4,0 3,5 3,0 2,5 2,0 1,5 1,0 0,5 jan. mar. maí júl. sep. nóv. jan. mar. maí júl. sep. 2021 RIKB 21 0805 — RIKB 22 1026 — RIKB 23 0515 — RIKB 25 0612 — RIKB 28 1115 RIKB 31 0124











## FX market













# Commodities

#### **S&P GSCI commodity indices**



#### **Aluminum**



#### Crude oil





#### Shipping

#### Baltic exchange index



Issuer: Landsbankinn Economic Research – hagfraedideild@landsbankinn.is

The contents and form of this document were produced by employees of Landsbankinn Economic Research and ar