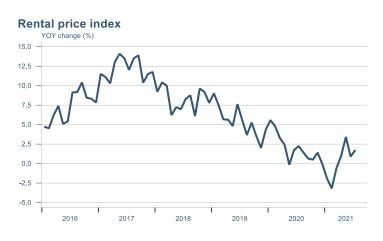

Macro indicators

# Prices

#### Consumer price index







#### **Contribution to inflation**







#### Break-even inflation rate



#### Market expectation survey





# Households













# Labour market













### Real estate market













# Foreign trade















# International comparison











► Financial markets

# Equity market









# Equity market

#### Companies with income in foreign currency







#### **Financials**







# Fixed income

# Nominal treasury bonds 4,5 4,0 3,5 3,0 2,5 2,0 1,5 1,0 0,5 jan. mar. maí júl. sep. nóv. jan. mar. maí júl. sep. 2021 RIKB 21 0805 — RIKB 22 1026 — RIKB 23 0515 — RIKB 25 0612 — RIKB 28 1115 RIKB 31 0124











## FX market













# Commodities

#### **S&P GSCI commodity indices**



#### **Aluminum**



#### Crude oil





#### Shipping

#### Baltic exchange index



Issuer: Landsbankinn Economic Research – hagfraedideild@landsbankinn.is

The contents and form of this document were produced by employees of Landsbankinn Economic Research and are ba