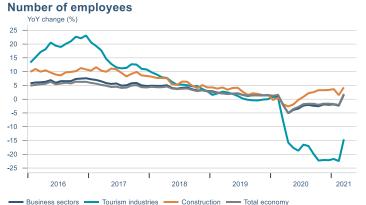

Macro indicators

## Prices

### Consumer price index YOY change (%)



## **CPI** by expenditure group



### **Contribution to inflation**







### Break-even inflation rate



### Market expectation survey





## Households

# Private consumption YOY volume change (%) 10.0 7.5 5.0 -2.5 -5.0 -7.5 -10.0 2016 2017 2018 2019 2020 2021











## Labour market













## Real estate market













# Foreign trade















# International comparison













► Financial markets

# Equity market











# Equity market

## Companies with income in foreign currency















## Fixed income

# Nominal treasury bonds 4.5 4.0 3.5 3.0 2.5 2.0 1.5 1.0 0.5 ARIKB 21 0805 RIKB 22 1026 RIKB 23 0515 RIKB 25 0612 RIKB 28 1115











## FX market













# Commodities

## **S&P GSCI commodity indices**



## Aluminum



### Crude oil





## Shipping

### Baltic exchange index



Issuer: Landsbankinn Economic Research – hagfraedideild@landsbankinn.is

The contents and form of this document were produced by employees of Landsbankinn Economic Research and are based on information available to the public when the analysis was co