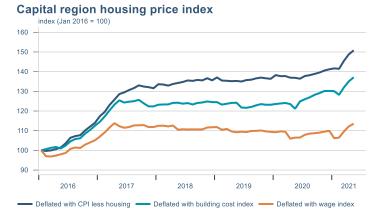

Macro indicators

## Prices

### Consumer price index YOY change (%)



## **CPI** by expenditure group



### **Contribution to inflation**







### Break-even inflation rate



### Market expectation survey





## Households

# Private consumption YOY volume change (%) 10.0 7.5 5.0 -2.5 -5.0 -7.5 -10.0 2016 2017 2018 2019 2020 2021











## Labour market













## Real estate market













# Foreign trade















# International comparison













► Financial markets

# Equity market











# Equity market

## Companies with income in foreign currency















## Fixed income

# Nominal treasury bonds 4.5 4.0 3.5 3.0 2.5 2.0 1.5 1.0 0.5 ARIKB 21 0805 RIKB 22 1026 RIKB 23 0515 RIKB 25 0612 RIKB 28 1115











## FX market













# Commodities

## **S&P GSCI commodity indices**



## Aluminum



### Crude oil





## Shipping

### Baltic exchange index



Issuer: Landsbankinn Economic Research – hagfraedideild@landsbankinn.is

The contents and form of this document were produced by employees of Landsbankinn Economic Research and are based on information available to the public when the analysis was compiled. Assessment of this informatio