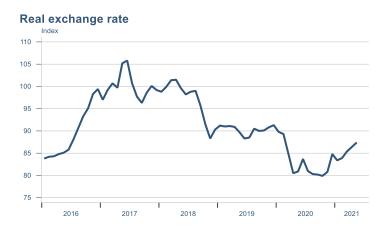

Macro indicators

## Prices

### Consumer price index YOY change (%)



## **CPI** by expenditure group



### **Contribution to inflation**







### Break-even inflation rate



### Market expectation survey





## Households

# Private consumption YOY volume change (%) 10.0 7.5 5.0 -2.5 -5.0 -7.5 -10.0 2016 2017 2018 2019 2020 2021











## Labour market













## Real estate market













# Foreign trade















# International comparison













► Financial markets

# Equity market











# Equity market

## Companies with income in foreign currency















## Fixed income

# Nominal treasury bonds 4.5 4.0 3.5 3.0 2.5 2.0 1.5 1.0 0.5 ARIKB 21 0805 RIKB 22 1026 RIKB 23 0515 RIKB 25 0612 RIKB 28 1115











## FX market













# Commodities

## **S&P GSCI commodity indices**



## Aluminum



### Crude oil





## Shipping

### Baltic exchange index



Issuer: Landsbankinn Economic Research – hagfraedideild@landsbankinn.is

The contents and form of this document were produced by employees of Landsbankinn Economic Research and are based on information available to the public when the analysis was compiled. Assessment of this information reflects the views of Economic Re