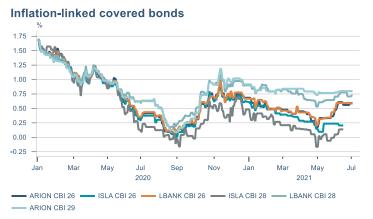

Macro indicators

## Prices

### Consumer price index YOY change (%)



## **CPI** by expenditure group



### **Contribution to inflation**







### Break-even inflation rate



### Market expectation survey





## Households

# Private consumption YOY volume change (%) 10.0 7.5 5.0 -2.5 -5.0 -7.5 -10.0 2016 2017 2018 2019 2020 2021











## Labour market













## Real estate market













# Foreign trade















# International comparison













► Financial markets

# Equity market











# Equity market

## Companies with income in foreign currency















## Fixed income

# Nominal treasury bonds 4.5 4.0 3.5 3.0 2.5 2.0 1.5 1.0 0.5 ARIKB 21 0805 RIKB 22 1026 RIKB 23 0515 RIKB 25 0612 RIKB 28 1115











## FX market













# Commodities

## **S&P GSCI commodity indices**



## Aluminum



### Crude oil





## Shipping

### Baltic exchange index



Issuer: Landsbankinn Economic Research – hagfraedideild@landsbankinn.is

The contents and form of this document were produced by employees of Landsbankinn Economic Research and are based on information available to the public when the analysis was compiled. Assessment of this information reflects the views of Economic Research's employees on the analysis date, which may change without notice.

Neither Landsbankinn hf. nor its personnel can be held responsible for transactions based on the information and opinions expressed here.

Attention should be drawn to the fact that Landsbankinn hf. may, at any time, have direct or indirect in