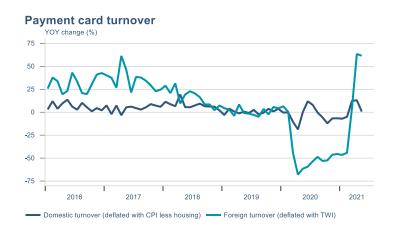

Macro indicators

## Prices

### Consumer price index YOY change (%)



## **CPI** by expenditure group



### **Contribution to inflation**







### Break-even inflation rate



### Market expectation survey





## Households

# Private consumption YOY volume change (%) 10.0 7.5 5.0 -2.5 -5.0 -7.5 -10.0 2016 2017 2018 2019 2020 2021











## Labour market













## Real estate market













# Foreign trade















# International comparison













► Financial markets

# Equity market











# Equity market

## Companies with income in foreign currency















## Fixed income

# Nominal treasury bonds 4.5 4.0 3.5 3.0 2.5 2.0 1.5 1.0 0.5 ARIKB 21 0805 RIKB 22 1026 RIKB 23 0515 RIKB 25 0612 RIKB 28 1115











## FX market













# Commodities

## **S&P GSCI commodity indices**



## Aluminum



### Crude oil





## Shipping

### Baltic exchange index



Issuer: Landsbankinn Economic Research – hagfraedideild@landsbankinn.is

The contents and form of this document were produced by employees of Landsbankinn Economic Research and are based on information available to the p