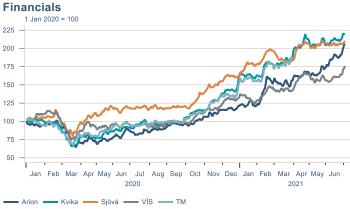

Macro indicators

## Prices

### Consumer price index YOY change (%)



## **CPI** by expenditure group



### **Contribution to inflation**







### Break-even inflation rate



### Market expectation survey





## Households

# Private consumption YOY volume change (%) 10.0 7.5 5.0 -2.5 -5.0 -7.5 -10.0 2016 2017 2018 2019 2020 2021











## Labour market













## Real estate market













# Foreign trade















# International comparison













► Financial markets

# Equity market











# Equity market

## Companies with income in foreign currency















## Fixed income

# Nominal treasury bonds 4.5 4.0 3.5 3.0 2.5 2.0 1.5 1.0 0.5 ARIKB 21 0805 RIKB 22 1026 RIKB 23 0515 RIKB 25 0612 RIKB 28 1115











## FX market













# Commodities

## **S&P GSCI commodity indices**



## Aluminum



### Crude oil





## Shipping

### Baltic exchange index



Issuer: Landsbankinn Economic Research – hagfraedideild@landsbankinn.is

The contents and form of this document were produced by employees of Landsbankinn Economic Research and are based on information available to the public when the analysis was compiled. Assessment of this information reflects the views of Economic Research's employees on the analysis date, which may change without notice.

Neither Landsbankinn hf. nor its personnel can be held responsible for transactions base