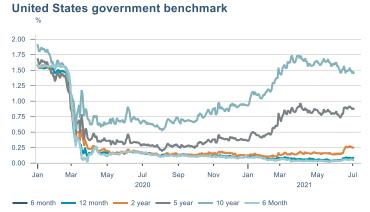

Macro indicators

## Prices

### Consumer price index YOY change (%)



## **CPI** by expenditure group



### **Contribution to inflation**







### Break-even inflation rate



### Market expectation survey





## Households

# Private consumption YOY volume change (%) 10.0 7.5 5.0 -2.5 -5.0 -7.5 -10.0 2016 2017 2018 2019 2020 2021











## Labour market













## Real estate market













# Foreign trade















# International comparison













► Financial markets

# Equity market











# Equity market

## Companies with income in foreign currency















## Fixed income

# Nominal treasury bonds 4.5 4.0 3.5 3.0 2.5 2.0 1.5 1.0 0.5 ARIKB 21 0805 RIKB 22 1026 RIKB 23 0515 RIKB 25 0612 RIKB 28 1115











## FX market













# Commodities

## **S&P GSCI commodity indices**



## Aluminum



### Crude oil





## Shipping

### Baltic exchange index



Issuer: Landsbankinn Economic Research – hagfraedideild@landsbankinn.is

The contents and form of this document were produced by employees of Landsbankinn Economic Research and are based on information available to the public when the analysis was compiled. Assessment of this information reflects the views of Economic Research's employees on the analysis date, which may change without notice.

Neither Landsbankinn hf. nor its personnel can be held responsible for transactions based on the information and opinions expressed here.

Attention should be drawn to the fact that Landsbankinn hf. may, at any time, have direct or indirect inte