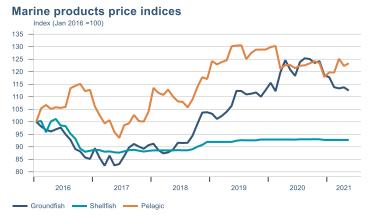

Macro indicators

## Prices

### Consumer price index YOY change (%)



## **CPI** by expenditure group



### **Contribution to inflation**







### Break-even inflation rate



### Market expectation survey





## Households

# Private consumption YOY volume change (%) 10.0 7.5 5.0 -2.5 -5.0 -7.5 -10.0 2016 2017 2018 2019 2020 2021











## Labour market













## Real estate market













# Foreign trade















# International comparison













► Financial markets

# Equity market











# Equity market

## Companies with income in foreign currency















## Fixed income

# Nominal treasury bonds 4.5 4.0 3.5 3.0 2.5 2.0 1.5 1.0 0.5 ARIKB 21 0805 RIKB 22 1026 RIKB 23 0515 RIKB 25 0612 RIKB 28 1115











## FX market













# Commodities

## **S&P GSCI commodity indices**



## Aluminum



### Crude oil





## Shipping

### Baltic exchange index



Issuer: Landsbankinn Economic Research – hagfraedideild@landsbankinn.is

The contents and form of this document were produced by employees of Landsbankinn Economic Research and are based on information available to the public when the analysis was compiled. Assessment of this information reflects the views of Economic