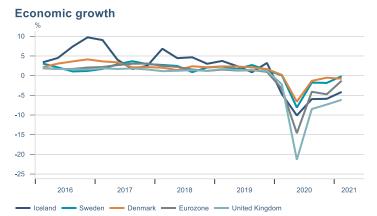

Macro indicators

## Prices

### Consumer price index YOY change (%)



## **CPI** by expenditure group



### **Contribution to inflation**







### Break-even inflation rate



### Market expectation survey





## Households

# Private consumption YOY volume change (%) 10.0 7.5 5.0 -2.5 -5.0 -7.5 -10.0 2016 2017 2018 2019 2020 2021











## Labour market













## Real estate market













# Foreign trade















# International comparison













► Financial markets

# Equity market











# Equity market

## Companies with income in foreign currency















## Fixed income

# Nominal treasury bonds 4.5 4.0 3.5 3.0 2.5 2.0 1.5 1.0 0.5 ARIKB 21 0805 RIKB 22 1026 RIKB 23 0515 RIKB 25 0612 RIKB 28 1115











## FX market













# Commodities

## **S&P GSCI commodity indices**



## Aluminum



### Crude oil





## Shipping

### Baltic exchange index



Issuer: Landsbankinn Economic Research – hagfraedideild@landsbankinn.is

The contents and form of this document were produced by employees of Landsbankinn Economic Research and are based on information available to the public when the analysis was compiled. Assessment of this information reflects the views of Economic Research's employees on the analys