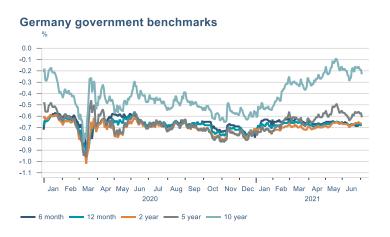

Macro indicators

## Prices

### Consumer price index YOY change (%)



## **CPI** by expenditure group



### **Contribution to inflation**







### Break-even inflation rate



### Market expectation survey





## Households

# Private consumption YOY volume change (%) 10.0 7.5 5.0 -2.5 -5.0 -7.5 -10.0 2016 2017 2018 2019 2020 2021











## Labour market













## Real estate market













# Foreign trade















# International comparison













► Financial markets

# Equity market











# Equity market

## Companies with income in foreign currency















## Fixed income

# Nominal treasury bonds 4.5 4.0 3.5 3.0 2.5 2.0 1.5 1.0 0.5 ARIKB 21 0805 RIKB 22 1026 RIKB 23 0515 RIKB 25 0612 RIKB 28 1115











## FX market













# Commodities

## **S&P GSCI commodity indices**



## Aluminum



### Crude oil





## Shipping

### Baltic exchange index



Issuer: Landsbankinn Economic Research – hagfraedideild@landsbankinn.is

The contents and form of this document were produced by employees of Landsbankinn Economic Research and are based on information available to the public when the analysis was compiled. Assessment of this information reflects the views of Economic Research's employees on the analysis date, which may change without notice.

Neither Landsbankinn hf. nor its personnel can be held responsible for transactions based on the information and opinions expressed here.

Attention should be drawn to the fact that Landsbankinn hf. may, at any time, have direct or indirect intere