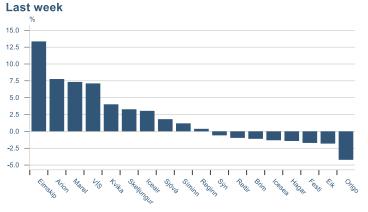

Macro indicators

## Prices

### Consumer price index YOY change (%)



## **CPI** by expenditure group



### **Contribution to inflation**







### Break-even inflation rate



### Market expectation survey





## Households

# Private consumption YOY volume change (%) 10.0 7.5 5.0 -2.5 -5.0 -7.5 -10.0 2016 2017 2018 2019 2020 2021











## Labour market













## Real estate market













# Foreign trade















# International comparison













► Financial markets

# Equity market











# Equity market

## Companies with income in foreign currency















## Fixed income

# Nominal treasury bonds 4.5 4.0 3.5 3.0 2.5 2.0 1.5 1.0 0.5 ARIKB 21 0805 RIKB 22 1026 RIKB 23 0515 RIKB 25 0612 RIKB 28 1115











## FX market













# Commodities

## **S&P GSCI commodity indices**



## Aluminum



### Crude oil





## Shipping

### Baltic exchange index



Issuer: Landsbankinn Economic Research – hagfraedideild@landsbankinn.is

The contents and form of this document were produced by employees of Landsbankinn Economic Research and are based on information available to the public when the analysis was compiled. Assessment of this information reflects the views of Economic Research's employees on the analysis date, which may change without notice.

Neither L