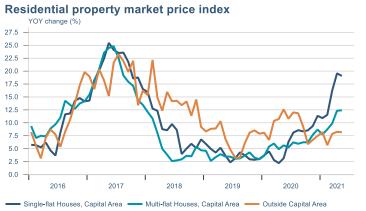

Macro indicators

## Prices

### Consumer price index YOY change (%)



## **CPI** by expenditure group



### **Contribution to inflation**







### Break-even inflation rate



### Market expectation survey





## Households

# Private consumption YOY volume change (%) 10.0 7.5 5.0 -2.5 -5.0 -7.5 -10.0 2016 2017 2018 2019 2020 2021











## Labour market













## Real estate market













# Foreign trade















# International comparison













► Financial markets

# Equity market











# Equity market

## Companies with income in foreign currency















## Fixed income

# Nominal treasury bonds 4.5 4.0 3.5 3.0 2.5 2.0 1.5 1.0 0.5 ARIKB 21 0805 RIKB 22 1026 RIKB 23 0515 RIKB 25 0612 RIKB 28 1115











## FX market













# Commodities

## **S&P GSCI commodity indices**



## Aluminum



### Crude oil





## Shipping

### Baltic exchange index



Issuer: Landsbankinn Economic Research – hagfraedideild@landsbankinn.is

The contents and form of this document were produced by employees of Landsbankinn Economic Research and are based on information available to the public when the analysis was compiled. Assessment of this informat