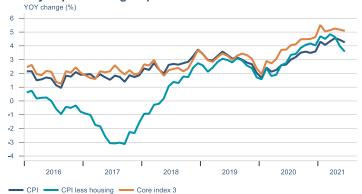

Macro indicators

## Prices

### Consumer price index YOY change (%)



## **CPI** by expenditure group



### **Contribution to inflation**







### Break-even inflation rate



### Market expectation survey





## Households

# Private consumption YOY volume change (%) 10.0 7.5 5.0 -2.5 -5.0 -7.5 -10.0 2016 2017 2018 2019 2020 2021











## Labour market













## Real estate market













# Foreign trade















# International comparison













► Financial markets

# Equity market











# Equity market

## Companies with income in foreign currency















## Fixed income

# Nominal treasury bonds 4.5 4.0 3.5 3.0 2.5 2.0 1.5 1.0 0.5 ARIKB 21 0805 RIKB 22 1026 RIKB 23 0515 RIKB 25 0612 RIKB 28 1115











## FX market













# Commodities

## **S&P GSCI commodity indices**



## Aluminum



### Crude oil





## Shipping

### Baltic exc