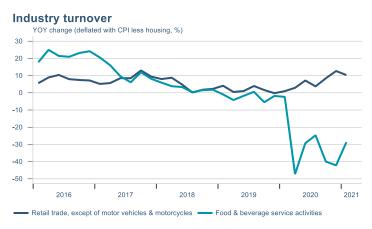

Macro indicators

## Prices

### Consumer price index YOY change (%)



## **CPI** by expenditure group



### **Contribution to inflation**







### Break-even inflation rate



### Market expectation survey





## Households

# Private consumption YOY volume change (%) 10.0 7.5 5.0 -2.5 -5.0 -7.5 -10.0 2016 2017 2018 2019 2020 2021











## Labour market













## Real estate market













# Foreign trade















# International comparison













► Financial markets

# Equity market











# Equity market

## Companies with income in foreign currency















## Fixed income

# Nominal treasury bonds 4.5 4.0 3.5 3.0 2.5 2.0 1.5 1.0 0.5 ARIKB 21 0805 RIKB 22 1026 RIKB 23 0515 RIKB 25 0612 RIKB 28 1115











## FX market













# Commodities

## **S&P GSCI commodity indices**



## Aluminum



### Crude oil





## Shipping

### Baltic exchange index



Issuer: Landsbankinn Economic Research – hagfraedideild@landsbankinn.is

The contents and form of this document were produced by employees of Landsbankinn Economic Research and are based on information available to the publi