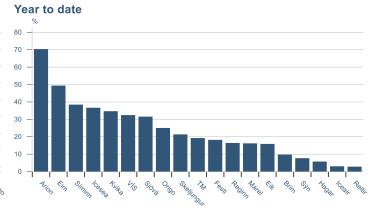

Macro indicators

## Prices

### Consumer price index YOY change (%)



## **CPI** by expenditure group



### **Contribution to inflation**







### Break-even inflation rate



### Market expectation survey





## Households

# Private consumption YOY volume change (%) 10.0 7.5 5.0 -2.5 -5.0 -7.5 -10.0 2016 2017 2018 2019 2020 2021











## Labour market













## Real estate market













# Foreign trade















# International comparison













► Financial markets

# Equity market











# Equity market

## Companies with income in foreign currency















## Fixed income

# Nominal treasury bonds 4.5 4.0 3.5 3.0 2.5 2.0 1.5 1.0 0.5 ARIKB 21 0805 RIKB 22 1026 RIKB 23 0515 RIKB 25 0612 RIKB 28 1115











## FX market













# Commodities

## **S&P GSCI commodity indices**



## Aluminum



### Crude oil





## Shipping

### Baltic exchange index



Issuer: Landsbankinn Economic Research – hagfraedideild@landsbankinn.is

The contents and form of this document were produced by employees of Landsbankinn Economic Research and are based on information available to the public when the analysis was compiled. Assessment of this information reflects the views of Economic Research's employees on the analysis date, which may change without notice.

Neither Lan