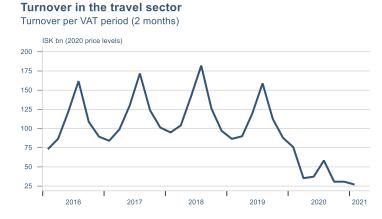

Macro indicators

## Prices

### Consumer price index YOY change (%)



## **CPI** by expenditure group



### **Contribution to inflation**







### Break-even inflation rate



### Market expectation survey





## Households

# Private consumption YOY volume change (%) 10.0 7.5 5.0 -2.5 -5.0 -7.5 -10.0 2016 2017 2018 2019 2020 2021











## Labour market













## Real estate market













# Foreign trade















# International comparison













► Financial markets

# Equity market











# Equity market

## Companies with income in foreign currency















## Fixed income

# Nominal treasury bonds 4.5 4.0 3.5 3.0 2.5 2.0 1.5 1.0 0.5 ARIKB 21 0805 RIKB 22 1026 RIKB 23 0515 RIKB 25 0612 RIKB 28 1115











## FX market













# Commodities

## **S&P GSCI commodity indices**



## Aluminum



### Crude oil





## Shipping

### Baltic exchange index



Issuer: Landsbankinn Economic Research – hagfraedideild@landsbankinn.is

The contents and form of this document were produced by employees of Landsbankinn Economic Research and are based on information available to the public when the analysis was compiled. Assessment of this information reflects the views of Econo