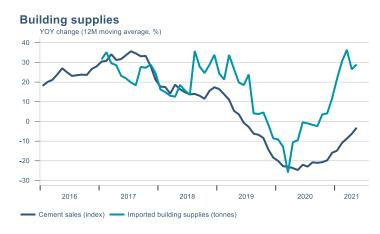

Macro indicators

## Prices

### Consumer price index YOY change (%)



## **CPI** by expenditure group



### **Contribution to inflation**







### Break-even inflation rate



### Market expectation survey





## Households

# Private consumption YOY volume change (%) 10.0 7.5 5.0 -2.5 -5.0 -7.5 -10.0 2016 2017 2018 2019 2020 2021











## Labour market













## Real estate market













# Foreign trade















# International comparison













► Financial markets

# Equity market











# Equity market

## Companies with income in foreign currency















## Fixed income

# Nominal treasury bonds 4.5 4.0 3.5 3.0 2.5 2.0 1.5 1.0 0.5 ARIKB 21 0805 RIKB 22 1026 RIKB 23 0515 RIKB 25 0612 RIKB 28 1115











## FX market













# Commodities

## **S&P GSCI commodity indices**



## Aluminum



### Crude oil





## Shipping

### Baltic exchange index



Issuer: Landsbankinn Economic Research – hagfraedideild@landsbankinn.is

The contents and form of this document were produced by employees of Landsbankinn Economic Research and are based on information available to the public when the analysis was compiled. Assessment of this information refl