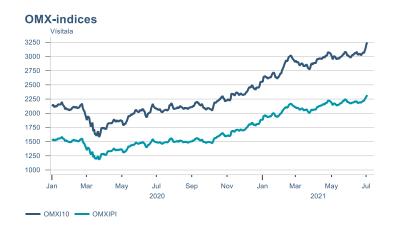

Macro indicators

## Prices

### Consumer price index YOY change (%)



## **CPI** by expenditure group



### **Contribution to inflation**







### Break-even inflation rate



### Market expectation survey





## Households

# Private consumption YOY volume change (%) 10.0 7.5 5.0 -2.5 -5.0 -7.5 -10.0 2016 2017 2018 2019 2020 2021











## Labour market













## Real estate market













# Foreign trade















# International comparison













► Financial markets

# Equity market











# Equity market

## Companies with income in foreign currency















## Fixed income

# Nominal treasury bonds 4.5 4.0 3.5 3.0 2.5 2.0 1.5 1.0 0.5 ARIKB 21 0805 RIKB 22 1026 RIKB 23 0515 RIKB 25 0612 RIKB 28 1115











## FX market













# Commodities

## **S&P GSCI commodity indices**



## Aluminum



### Crude oil





## Shipping

### Baltic exchange index



Issuer: Landsbankinn Economic Research – hagfraedideild@landsbankinn.is

The contents and form of this document were produced by employees of Landsbankinn Economic Research and are based on information available to the public when the analysis was compiled. Assessment of this information reflects the views of Economic Research's employees on the analysis date, which may change without notice.

Neither