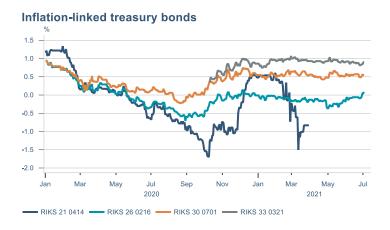

Macro indicators

## Prices

### Consumer price index YOY change (%)



## **CPI** by expenditure group



### **Contribution to inflation**







### Break-even inflation rate



### Market expectation survey





## Households

# Private consumption YOY volume change (%) 10.0 7.5 5.0 -2.5 -5.0 -7.5 -10.0 2016 2017 2018 2019 2020 2021











## Labour market













## Real estate market













# Foreign trade















# International comparison













► Financial markets

# Equity market











# Equity market

## Companies with income in foreign currency















## Fixed income

# Nominal treasury bonds 4.5 4.0 3.5 3.0 2.5 2.0 1.5 1.0 0.5 ARIKB 21 0805 RIKB 22 1026 RIKB 23 0515 RIKB 25 0612 RIKB 28 1115











## FX market













# Commodities

## **S&P GSCI commodity indices**



## Aluminum



### Crude oil





## Shipping

### Baltic exchange index



Issuer: Landsbankinn Economic Research – hagfraedideild@landsbankinn.is

The contents and form of this document were produced by employees of Landsbankinn Economic Research and are based on information available to the public when the analysis was compiled. Assessment of this information reflects the views of Economic Research's employees on the analysis date, which may change without notice.

Neither Landsbankinn hf. nor its personnel can be held responsible for transactions based on the information and opinions expressed here.

Attention should be drawn to the fact that Landsbankinn hf. may, at any time, have direct or indirec