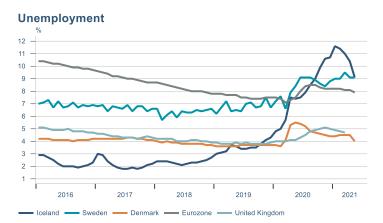

Macro indicators

## Prices

### Consumer price index YOY change (%)



## **CPI** by expenditure group



### **Contribution to inflation**







### Break-even inflation rate



### Market expectation survey





## Households

# Private consumption YOY volume change (%) 10.0 7.5 5.0 -2.5 -5.0 -7.5 -10.0 2016 2017 2018 2019 2020 2021











## Labour market













## Real estate market













# Foreign trade















# International comparison













► Financial markets

# Equity market











# Equity market

## Companies with income in foreign currency















## Fixed income

# Nominal treasury bonds 4.5 4.0 3.5 3.0 2.5 2.0 1.5 1.0 0.5 ARIKB 21 0805 RIKB 22 1026 RIKB 23 0515 RIKB 25 0612 RIKB 28 1115











## FX market













# Commodities

## **S&P GSCI commodity indices**



## Aluminum



### Crude oil





## Shipping

### Baltic exchange index



Issuer: Landsbankinn Economic Research – hagfraedideild@landsbankinn.is

The contents and form of this document were produced by employees of Landsbankinn Economic Research and are based on information available to the public when the analysis was compiled. Assessment of this information reflects the views of Economic Research's employees on the analysis dat