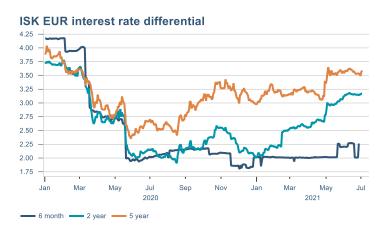

Macro indicators

## Prices

### Consumer price index YOY change (%)



## **CPI** by expenditure group



### **Contribution to inflation**







### Break-even inflation rate



### Market expectation survey





## Households

# Private consumption YOY volume change (%) 10.0 7.5 5.0 -2.5 -5.0 -7.5 -10.0 2016 2017 2018 2019 2020 2021











## Labour market













## Real estate market













# Foreign trade















# International comparison













► Financial markets

# Equity market











# Equity market

## Companies with income in foreign currency















## Fixed income

# Nominal treasury bonds 4.5 4.0 3.5 3.0 2.5 2.0 1.5 1.0 0.5 ARIKB 21 0805 RIKB 22 1026 RIKB 23 0515 RIKB 25 0612 RIKB 28 1115











## FX market













# Commodities

## **S&P GSCI commodity indices**



## Aluminum



### Crude oil





## Shipping

### Baltic exchange index



Issuer: Landsbankinn Economic Research – hagfraedideild@landsbankinn.is

The contents and form of this document were produced by employees of Landsbankinn Economic Research and are based on information available to the public when the analysis was compiled. Assessment of this information reflects the views of Economic Research's employees on the analysis date, which may change without notice.

Neither Landsbankinn hf. nor its personnel can be held responsible for transactions based on the information and opinions expressed here.

Attention should be drawn to the fact that Landsbankinn hf. may, at any time, have direct or indirect interests at stake either on its