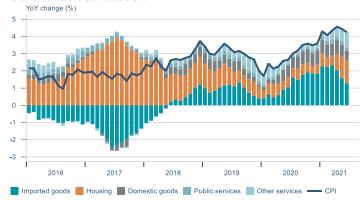

Macro indicators

## Prices

### Consumer price index YOY change (%)



## **CPI** by expenditure group



### **Contribution to inflation**







### Break-even inflation rate



### Market expectation survey





## Households

# Private consumption YOY volume change (%) 10.0 7.5 5.0 -2.5 -5.0 -7.5 -10.0 2016 2017 2018 2019 2020 2021











## Labour market













## Real estate market













# Foreign trade















# International comparison













► Financial markets

# Equity market











# Equity market

## Companies with income in foreign currency















## Fixed income

# Nominal treasury bonds 4.5 4.0 3.5 3.0 2.5 2.0 1.5 1.0 0.5 ARIKB 21 0805 RIKB 22 1026 RIKB 23 0515 RIKB 25 0612 RIKB 28 1115











## FX market













# Commodities

## **S&P GSCI commodity indices**



## Aluminum



### Crude oil





## Shipping

### Baltic exchange index



Issuer: Landsbankinn E