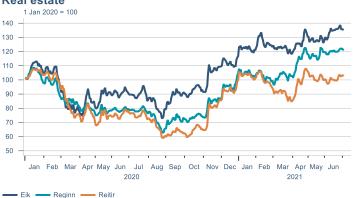

Macro indicators

## Prices

### Consumer price index YOY change (%)



## **CPI** by expenditure group



### **Contribution to inflation**







### Break-even inflation rate



### Market expectation survey





## Households

# Private consumption YOY volume change (%) 10.0 7.5 5.0 -2.5 -5.0 -7.5 -10.0 2016 2017 2018 2019 2020 2021











## Labour market













## Real estate market













# Foreign trade















# International comparison













► Financial markets

# Equity market











# Equity market

## Companies with income in foreign currency















## Fixed income

# Nominal treasury bonds 4.5 4.0 3.5 3.0 2.5 2.0 1.5 1.0 0.5 ARIKB 21 0805 RIKB 22 1026 RIKB 23 0515 RIKB 25 0612 RIKB 28 1115











## FX market













# Commodities

## **S&P GSCI commodity indices**



## Aluminum



### Crude oil





## Shipping

### Baltic exchange index



Issuer: Landsbankinn Economic Research – hagfraedideild@landsbankinn.is

The contents and form of this document were produced by employees of Landsbankinn Economic Research and are based on information available to the public when the analysis was compiled. Assessment of this information reflects the views of Economic Research's employees on the analysis date, which may change without notice.

Neither Landsbankinn hf. nor its personnel can be held responsible for transactions based on