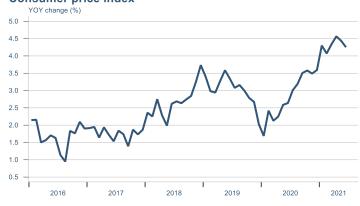

Macro indicators

## Prices

### Consumer price index YOY change (%)



## **CPI** by expenditure group



### **Contribution to inflation**







### Break-even inflation rate



### Market expectation survey





## Households

# Private consumption YOY volume change (%) 10.0 7.5 5.0 -2.5 -5.0 -7.5 -10.0 2016 2017 2018 2019 2020 2021











## Labour market













## Real estate market













# Foreign trade















# International comparison













► Financial markets

# Equity market











# Equity market

## Companies with income in foreign currency















## Fixed income

# Nominal treasury bonds 4.5 4.0 3.5 3.0 2.5 2.0 1.5 1.0 0.5 ARIKB 21 0805 RIKB 22 1026 RIKB 23 0515 RIKB 25 0612 RIKB 28 1115











## FX market













# Commodities

## **S&P GSCI commodity indices**



## Aluminum



### Crude o