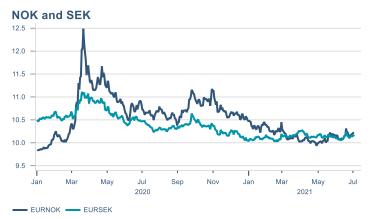

Macro indicators

## Prices

### Consumer price index YOY change (%)



## **CPI** by expenditure group



### **Contribution to inflation**







### Break-even inflation rate



### Market expectation survey





## Households

# Private consumption YOY volume change (%) 10.0 7.5 5.0 -2.5 -5.0 -7.5 -10.0 2016 2017 2018 2019 2020 2021











## Labour market













## Real estate market













# Foreign trade















# International comparison













► Financial markets

# Equity market











# Equity market

## Companies with income in foreign currency















## Fixed income

# Nominal treasury bonds 4.5 4.0 3.5 3.0 2.5 2.0 1.5 1.0 0.5 ARIKB 21 0805 RIKB 22 1026 RIKB 23 0515 RIKB 25 0612 RIKB 28 1115











## FX market













# Commodities

## **S&P GSCI commodity indices**



## Aluminum



### Crude oil





## Shipping

### Baltic exchange index



Issuer: Landsbankinn Economic Research – hagfraedideild@landsbankinn.is

The contents and form of this document were produced by employees of Landsbankinn Economic Research and are based on information available to the public when the analysis was compiled. Assessment of this information reflects the views of Economic Research's employees on the analysis date, which may change without notice.

Neither Landsbankinn hf. nor its personnel can be held responsible for transactions based on the information and opinions expressed here.

Attention should be drawn to the fact that Landsbankinn hf. may, at any time, have direct or indirect interests at stake either on i