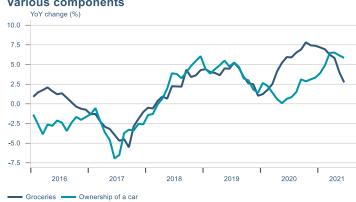

Macro indicators

## Prices

### Consumer price index YOY change (%)



## **CPI** by expenditure group



### **Contribution to inflation**







### Break-even inflation rate



### Market expectation survey





## Households

# Private consumption YOY volume change (%) 10.0 7.5 5.0 -2.5 -5.0 -7.5 -10.0 2016 2017 2018 2019 2020 2021











## Labour market













## Real estate market













# Foreign trade















# International comparison













► Financial markets

# Equity market











# Equity market

## Companies with income in foreign currency















## Fixed income

# Nominal treasury bonds 4.5 4.0 3.5 3.0 2.5 2.0 1.5 1.0 0.5 ARIKB 21 0805 RIKB 22 1026 RIKB 23 0515 RIKB 25 0612 RIKB 28 1115











## FX market













# Commodities

## **S&P GSCI commodity indices**



## Aluminum



### Crude oil





## Shipping

### Baltic exchange index



Issuer: Landsbankinn Econo