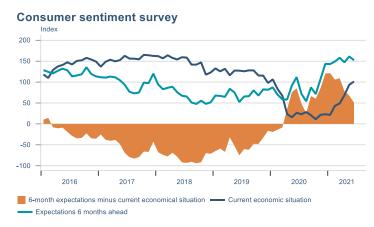

Macro indicators

## Prices

### Consumer price index YOY change (%)



## **CPI** by expenditure group



### **Contribution to inflation**







### Break-even inflation rate



### Market expectation survey





## Households

# Private consumption YOY volume change (%) 10.0 7.5 5.0 -2.5 -5.0 -7.5 -10.0 2016 2017 2018 2019 2020 2021











## Labour market













## Real estate market













# Foreign trade















# International comparison













► Financial markets

# Equity market











# Equity market

## Companies with income in foreign currency















## Fixed income

# Nominal treasury bonds 4.5 4.0 3.5 3.0 2.5 2.0 1.5 1.0 0.5 ARIKB 21 0805 RIKB 22 1026 RIKB 23 0515 RIKB 25 0612 RIKB 28 1115











## FX market













# Commodities

## **S&P GSCI commodity indices**



## Aluminum



### Crude oil





## Shipping

### Baltic exchange index



Issuer: Landsbankinn Economic Research – hagfraedideild@landsbankinn.is

The contents and form of this document were produced by employees of Landsbankinn Economic Research and are based on information available to the public wh