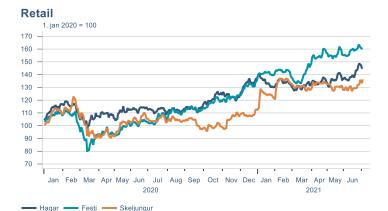

Macro indicators

## Prices

### Consumer price index YOY change (%)



## **CPI** by expenditure group



### **Contribution to inflation**







### Break-even inflation rate



### Market expectation survey





## Households

# Private consumption YOY volume change (%) 10.0 7.5 5.0 -2.5 -5.0 -7.5 -10.0 2016 2017 2018 2019 2020 2021











## Labour market













## Real estate market













# Foreign trade















# International comparison













► Financial markets

# Equity market











# Equity market

## Companies with income in foreign currency















## Fixed income

# Nominal treasury bonds 4.5 4.0 3.5 3.0 2.5 2.0 1.5 1.0 0.5 ARIKB 21 0805 RIKB 22 1026 RIKB 23 0515 RIKB 25 0612 RIKB 28 1115











## FX market













# Commodities

## **S&P GSCI commodity indices**



## Aluminum



### Crude oil





## Shipping

### Baltic exchange index



Issuer: Landsbankinn Economic Research – hagfraedideild@landsbankinn.is

The contents and form of this document were produced by employees of Landsbankinn Economic Research and are based on information available to the public when the analysis was compiled. Assessment of this information reflects the views of Economic Research's employees on the analysis date, which may change without notice.

Neither Landsbankinn hf. nor its personnel can be held responsible for transaction