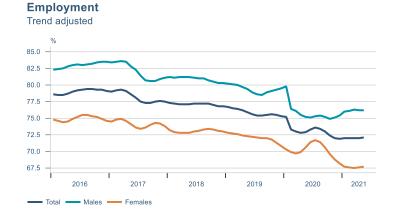

Macro indicators

## Prices

### Consumer price index YOY change (%)



## **CPI** by expenditure group



### **Contribution to inflation**







### Break-even inflation rate



### Market expectation survey





## Households

# Private consumption YOY volume change (%) 10.0 7.5 5.0 -2.5 -5.0 -7.5 -10.0 2016 2017 2018 2019 2020 2021











## Labour market













## Real estate market













# Foreign trade















# International comparison













► Financial markets

# Equity market











# Equity market

## Companies with income in foreign currency















## Fixed income

# Nominal treasury bonds 4.5 4.0 3.5 3.0 2.5 2.0 1.5 1.0 0.5 ARIKB 21 0805 RIKB 22 1026 RIKB 23 0515 RIKB 25 0612 RIKB 28 1115











## FX market













# Commodities

## **S&P GSCI commodity indices**



## Aluminum



### Crude oil





## Shipping

### Baltic exchange index



Issuer: Landsbankinn Economic Research – hagfraedideild@landsbankinn.is

The contents and form of this document were produced by employees of Landsbankinn Economic Research and are based on information available to the public when the analysis was comp