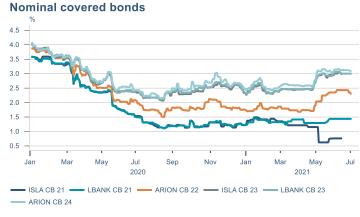

Macro indicators

## Prices

### Consumer price index YOY change (%)



## **CPI** by expenditure group



### **Contribution to inflation**







### Break-even inflation rate



### Market expectation survey





## Households

# Private consumption YOY volume change (%) 10.0 7.5 5.0 -2.5 -5.0 -7.5 -10.0 2016 2017 2018 2019 2020 2021











## Labour market













## Real estate market













# Foreign trade















# International comparison













► Financial markets

# Equity market











# Equity market

## Companies with income in foreign currency















## Fixed income

# Nominal treasury bonds 4.5 4.0 3.5 3.0 2.5 2.0 1.5 1.0 0.5 ARIKB 21 0805 RIKB 22 1026 RIKB 23 0515 RIKB 25 0612 RIKB 28 1115











## FX market













# Commodities

## **S&P GSCI commodity indices**



## Aluminum



### Crude oil





## Shipping

### Baltic exchange index



Issuer: Landsbankinn Economic Research – hagfraedideild@landsbankinn.is

The contents and form of this document were produced by employees of Landsbankinn Economic Research and are based on information available to the public when the analysis was compiled. Assessment of this information reflects the views of Economic Research's employees on the analysis date, which may change without notice.

Neither Landsbankinn hf. nor its personnel can be held responsible for transactions based on the information and opinions expressed here.

Attention should be drawn to the fact that Landsbankinn hf. may, at any time, have direct or indirect