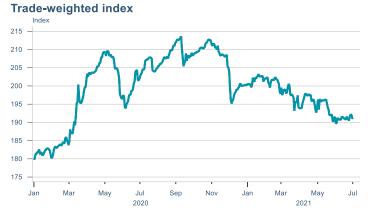

Macro indicators

## Prices

### Consumer price index YOY change (%)



## **CPI** by expenditure group



### **Contribution to inflation**







### Break-even inflation rate



### Market expectation survey





## Households

# Private consumption YOY volume change (%) 10.0 7.5 5.0 -2.5 -5.0 -7.5 -10.0 2016 2017 2018 2019 2020 2021











## Labour market













## Real estate market













# Foreign trade















# International comparison













► Financial markets

# Equity market











# Equity market

## Companies with income in foreign currency















## Fixed income

# Nominal treasury bonds 4.5 4.0 3.5 3.0 2.5 2.0 1.5 1.0 0.5 ARIKB 21 0805 RIKB 22 1026 RIKB 23 0515 RIKB 25 0612 RIKB 28 1115











## FX market













# Commodities

## **S&P GSCI commodity indices**



## Aluminum



### Crude oil





## Shipping

### Baltic exchange index



Issuer: Landsbankinn Economic Research – hagfraedideild@landsbankinn.is

The contents and form of this document were produced by employees of Landsbankinn Economic Research and are based on information available to the public when the analysis was compiled. Assessment of this information reflects the views of Economic Research's employees on the analysis date, which may change without notice.

Neither Landsbankinn hf. nor its personnel can be held responsible for transactions based on the information and opinions expressed here.

Attention should be drawn to the fact that Landsbankinn hf. may, at any time, have direct or indirect interests at stake eithe