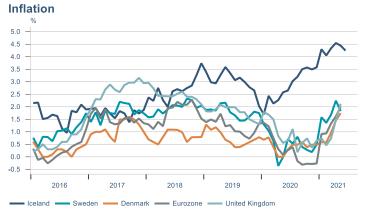

### Consumer price index YOY change (%)

# International comparison

► Financial markets