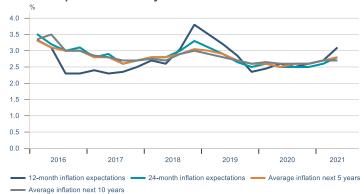

Macro indicators

## Prices

### Consumer price index YOY change (%)



## **CPI** by expenditure group



### **Contribution to inflation**







### Break-even inflation rate



### Market expectation survey





## Households

# Private consumption YOY volume change (%) 10.0 7.5 5.0 -2.5 -5.0 -7.5 -10.0 2016 2017 2018 2019 2020 2021











## Labour market













## Real estate market













# Foreign trade















# International comparison













► Financial markets

# Equity market











# Equity market

## Companies with income in foreign currency















## Fixed income

# Nominal treasury bonds 4.5 4.0 3.5 3.0 2.5 2.0 1.5 1.0 0.5 ARIKB 21 0805 RIKB 22 1026 RIKB 23 0515 RIKB 25 0612 RIKB 28 1115











## FX market













# Commodities

## **S&P GSCI commodity indices**



## Aluminum



### Crude oil





## Shipping

### Baltic exchange index



Issuer: Landsbankinn Economic Research – hagfraedideild@landsbankinn.is

The contents and fo