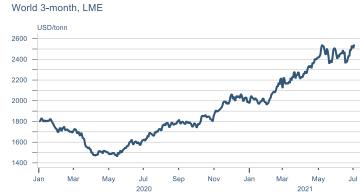

change (%)



## **CPI** by expenditure group



### **Contribution to inflation**







### Break-even inflation rate



### Market expectation survey





## Households

# Private consumption YOY volume change (%) 10.0 7.5 5.0 -2.5 -5.0 -7.5 -10.0 2016 2017 2018 2019 2020 2021











## Labour market













## Real estate market













# Foreign trade















# International comparison













► Financial markets

# Equity market











# Equity market

## Companies with income in foreign currency















## Fixed income

# Nominal treasury bonds 4.5 4.0 3.5 3.0 2.5 2.0 1.5 1.0 0.5 ARIKB 21 0805 RIKB 22 1026 RIKB 23 0515 RIKB 25 0612 RIKB 28 1115











## FX market













# Commodities

## **S&P GSCI commodity indices**



## Aluminum



### Crude oil





## Shipping

### Baltic exchange index



Issuer: Landsbankinn Economic Research – hagfraedideild@landsbankinn.is

The contents and form of this document were produced by employees of Landsbankinn Economic Research and are based on information available to the public when the analysis was compiled. Assessment of this information reflects the views of Economic Research's employees on the analysis date, which may change without notice.

Neither Landsbankinn hf. nor its personnel can be held responsible for transactions based on the information and opinions expressed here.

Attention should be drawn to the fact that Landsbankinn hf. may, at any time, have direct or indirect interests at stake either on its own behalf or through its subsidiaries or customers, for instance