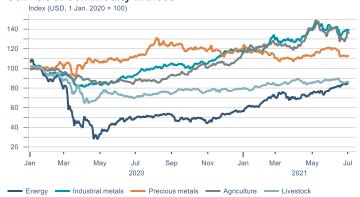

price index YOY change (%)



## **CPI** by expenditure group



### **Contribution to inflation**







### Break-even inflation rate



### Market expectation survey





## Households

# Private consumption YOY volume change (%) 10.0 7.5 5.0 -2.5 -5.0 -7.5 -10.0 2016 2017 2018 2019 2020 2021











## Labour market













## Real estate market













# Foreign trade















# International comparison













► Financial markets

# Equity market











# Equity market

## Companies with income in foreign currency















## Fixed income

# Nominal treasury bonds 4.5 4.0 3.5 3.0 2.5 2.0 1.5 1.0 0.5 ARIKB 21 0805 RIKB 22 1026 RIKB 23 0515 RIKB 25 0612 RIKB 28 1115











## FX market













# Commodities

## **S&P GSCI commodity indices**



## Aluminum



### Crude oil





## Shipping

### Baltic exchange index



Issuer: Landsbankinn Economic Research – hagfraedideild@landsbankinn.is

The contents and form of this document were produced by employees of Landsbankinn Economic Research and are based on information available to the public when the analysis was compiled. Assessment of this information reflects the views of Economic Research's employees on the analysis date, which may change without notice.

Neither Landsbankinn hf. nor its personnel can be held responsible for transactions based on the information and opinions expressed here.

Attention should be drawn to the fact that Landsbankinn hf. may, at any time, have direct or indirect interests at stake either on its own behalf or through its subsidiaries or customers