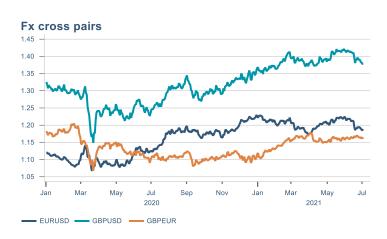

Macro indicators

## Prices

### Consumer price index YOY change (%)



## **CPI** by expenditure group



### **Contribution to inflation**







### Break-even inflation rate



### Market expectation survey





## Households

# Private consumption YOY volume change (%) 10.0 7.5 5.0 -2.5 -5.0 -7.5 -10.0 2016 2017 2018 2019 2020 2021











## Labour market













## Real estate market













# Foreign trade















# International comparison













► Financial markets

# Equity market











# Equity market

## Companies with income in foreign currency















## Fixed income

# Nominal treasury bonds 4.5 4.0 3.5 3.0 2.5 2.0 1.5 1.0 0.5 ARIKB 21 0805 RIKB 22 1026 RIKB 23 0515 RIKB 25 0612 RIKB 28 1115











## FX market













# Commodities

## **S&P GSCI commodity indices**



## Aluminum



### Crude oil





## Shipping

### Baltic exchange index



Issuer: Landsbankinn Economic Research – hagfraedideild@landsbankinn.is

The contents and form of this document were produced by employees of Landsbankinn Economic Research and are based on information available to the public when the analysis was compiled. Assessment of this information reflects the views of Economic Research's employees on the analysis date, which may change without notice.

Neither Landsbankinn hf. nor its personnel can be held responsible for transactions based on the information and opinions expressed here.

Attention should be drawn to the fact that Landsbankinn hf. may, at any time, have direct or indirect interests at stake either on