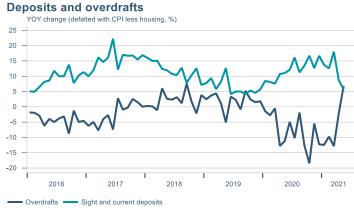

Macro indicators

## Prices

### Consumer price index YOY change (%)



## **CPI** by expenditure group



### **Contribution to inflation**







### Break-even inflation rate



### Market expectation survey





## Households

# Private consumption YOY volume change (%) 10.0 7.5 5.0 -2.5 -5.0 -7.5 -10.0 2016 2017 2018 2019 2020 2021











## Labour market













## Real estate market













# Foreign trade















# International comparison













► Financial markets

# Equity market











# Equity market

## Companies with income in foreign currency















## Fixed income

# Nominal treasury bonds 4.5 4.0 3.5 3.0 2.5 2.0 1.5 1.0 0.5 ARIKB 21 0805 RIKB 22 1026 RIKB 23 0515 RIKB 25 0612 RIKB 28 1115











## FX market













# Commodities

## **S&P GSCI commodity indices**



## Aluminum



### Crude oil





## Shipping

### Baltic exchange index



Issuer: Landsbankinn Economic Research – hagfraedideild@landsbankinn.is

The contents and form of this document were produced by employees of Landsbankinn Economic Research and are based on information available to the pub