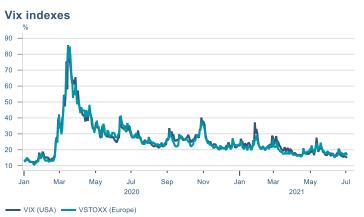

Macro indicators

## Prices

### Consumer price index YOY change (%)



## **CPI** by expenditure group



### **Contribution to inflation**







### Break-even inflation rate



### Market expectation survey





## Households

# Private consumption YOY volume change (%) 10.0 7.5 5.0 -2.5 -5.0 -7.5 -10.0 2016 2017 2018 2019 2020 2021











## Labour market













## Real estate market













# Foreign trade















# International comparison













► Financial markets

# Equity market











# Equity market

## Companies with income in foreign currency















## Fixed income

# Nominal treasury bonds 4.5 4.0 3.5 3.0 2.5 2.0 1.5 1.0 0.5 ARIKB 21 0805 RIKB 22 1026 RIKB 23 0515 RIKB 25 0612 RIKB 28 1115











## FX market













# Commodities

## **S&P GSCI commodity indices**



## Aluminum



### Crude oil





## Shipping

### Baltic exchange index



Issuer: Landsbankinn Economic Research – hagfraedideild@landsbankinn.is

The contents and form of this document were produced by employees of Landsbankinn Economic Research and are based on information available to the public when the analysis was compiled. Assessment of this information reflects the views of Economic Research's employees on the analysis date, which may change without notice.

Neither Landsba