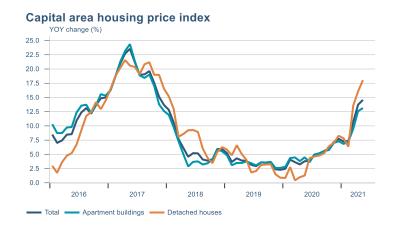

Macro indicators

## Prices

### Consumer price index YOY change (%)



## **CPI** by expenditure group



### **Contribution to inflation**







### Break-even inflation rate



### Market expectation survey





## Households

# Private consumption YOY volume change (%) 10.0 7.5 5.0 -2.5 -5.0 -7.5 -10.0 2016 2017 2018 2019 2020 2021











## Labour market













## Real estate market













# Foreign trade















# International comparison













► Financial markets

# Equity market











# Equity market

## Companies with income in foreign currency















## Fixed income

# Nominal treasury bonds 4.5 4.0 3.5 3.0 2.5 2.0 1.5 1.0 0.5 ARIKB 21 0805 RIKB 22 1026 RIKB 23 0515 RIKB 25 0612 RIKB 28 1115











## FX market













# Commodities

## **S&P GSCI commodity indices**



## Aluminum



### Crude oil





## Shipping

### Baltic exchange index



Issuer: Landsbankinn Economic Research – hagfraedideild@landsbankinn.is

The contents and form of this document were produced by employees of Landsbankinn Economic Research and are based on information available to the public when the analysis was compiled. Assessment of this inform