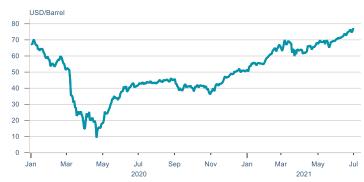

*CPI** by expenditure group



### **Contribution to inflation**







### Break-even inflation rate



### Market expectation survey





## Households

# Private consumption YOY volume change (%) 10.0 7.5 5.0 -2.5 -5.0 -7.5 -10.0 2016 2017 2018 2019 2020 2021











## Labour market













## Real estate market













# Foreign trade















# International comparison













► Financial markets

# Equity market











# Equity market

## Companies with income in foreign currency















## Fixed income

# Nominal treasury bonds 4.5 4.0 3.5 3.0 2.5 2.0 1.5 1.0 0.5 ARIKB 21 0805 RIKB 22 1026 RIKB 23 0515 RIKB 25 0612 RIKB 28 1115











## FX market













# Commodities

## **S&P GSCI commodity indices**



## Aluminum



### Crude oil





## Shipping

### Baltic exchange index



Issuer: Landsbankinn Economic Research – hagfraedideild@landsbankinn.is

The contents and form of this document were produced by employees of Landsbankinn Economic Research and are based on information available to the public when the analysis was compiled. Assessment of this information reflects the views of Economic Research's employees on the analysis date, which may change without notice.

Neither Landsbankinn hf. nor its personnel can be held responsible for transactions based on the information and opinions expressed here.

Attention should be drawn to the fact that Landsbankinn hf. may, at any time, have direct or indirect interests at stake either on its own behalf or through its subsidiaries or customers, for instance as an investor, cre