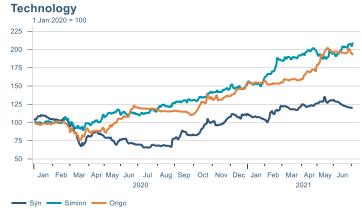

Macro indicators

## Prices

### Consumer price index YOY change (%)



## **CPI** by expenditure group



### **Contribution to inflation**







### Break-even inflation rate



### Market expectation survey





## Households

# Private consumption YOY volume change (%) 10.0 7.5 5.0 -2.5 -5.0 -7.5 -10.0 2016 2017 2018 2019 2020 2021











## Labour market













## Real estate market













# Foreign trade















# International comparison













► Financial markets

# Equity market











# Equity market

## Companies with income in foreign currency















## Fixed income

# Nominal treasury bonds 4.5 4.0 3.5 3.0 2.5 2.0 1.5 1.0 0.5 ARIKB 21 0805 RIKB 22 1026 RIKB 23 0515 RIKB 25 0612 RIKB 28 1115











## FX market













# Commodities

## **S&P GSCI commodity indices**



## Aluminum



### Crude oil





## Shipping

### Baltic exchange index



Issuer: Landsbankinn Economic Research – hagfraedideild@landsbankinn.is

The contents and form of this document were produced by employees of Landsbankinn Economic Research and are based on information available to the public when the analysis was compiled. Assessment of this information reflects the views of Economic Research's employees on the analysis date, which may change without notice.

Neither Landsbankinn hf. nor its personnel can be held responsible for transactions