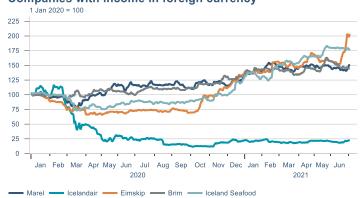

Macro indicators

## Prices

### Consumer price index YOY change (%)



## **CPI** by expenditure group



### **Contribution to inflation**







### Break-even inflation rate



### Market expectation survey





## Households

# Private consumption YOY volume change (%) 10.0 7.5 5.0 -2.5 -5.0 -7.5 -10.0 2016 2017 2018 2019 2020 2021











## Labour market













## Real estate market













# Foreign trade















# International comparison













► Financial markets

# Equity market











# Equity market

## Companies with income in foreign currency















## Fixed income

# Nominal treasury bonds 4.5 4.0 3.5 3.0 2.5 2.0 1.5 1.0 0.5 ARIKB 21 0805 RIKB 22 1026 RIKB 23 0515 RIKB 25 0612 RIKB 28 1115











## FX market













# Commodities

## **S&P GSCI commodity indices**



## Aluminum



### Crude oil





## Shipping

### Baltic exchange index



Issuer: Landsbankinn Economic Research – hagfraedideild@landsbankinn.is

The contents and form of this document were produced by employees of Landsbankinn Economic Research and are based on information available to the public when the analysis was compiled. Assessment of this information reflects the views of Economic Research's employees on the analysis date, which may change without notice.

Neither Landsbankinn hf. nor its personnel can be held responsible for transacti