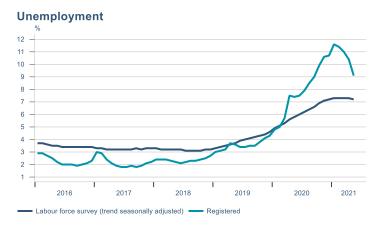

Macro indicators

## Prices

### Consumer price index YOY change (%)



## **CPI** by expenditure group



### **Contribution to inflation**







### Break-even inflation rate



### Market expectation survey





## Households

# Private consumption YOY volume change (%) 10.0 7.5 5.0 -2.5 -5.0 -7.5 -10.0 2016 2017 2018 2019 2020 2021











## Labour market













## Real estate market













# Foreign trade















# International comparison













► Financial markets

# Equity market











# Equity market

## Companies with income in foreign currency















## Fixed income

# Nominal treasury bonds 4.5 4.0 3.5 3.0 2.5 2.0 1.5 1.0 0.5 ARIKB 21 0805 RIKB 22 1026 RIKB 23 0515 RIKB 25 0612 RIKB 28 1115











## FX market













# Commodities

## **S&P GSCI commodity indices**



## Aluminum



### Crude oil





## Shipping

### Baltic exchange index



Issuer: Landsbankinn Economic Research – hagfraedideild@landsbankinn.is

The contents and form of this document were produced by employees of Landsbankinn Economic Research and are based on information available to the public when the analysis was