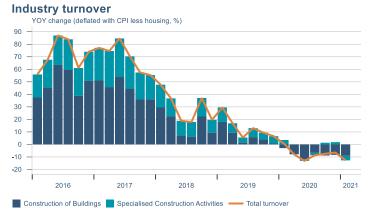

Macro indicators

## Prices

### Consumer price index YOY change (%)



## **CPI** by expenditure group



### **Contribution to inflation**







### Break-even inflation rate



### Market expectation survey





## Households

# Private consumption YOY volume change (%) 10.0 7.5 5.0 -2.5 -5.0 -7.5 -10.0 2016 2017 2018 2019 2020 2021











## Labour market













## Real estate market













# Foreign trade















# International comparison













► Financial markets

# Equity market











# Equity market

## Companies with income in foreign currency















## Fixed income

# Nominal treasury bonds 4.5 4.0 3.5 3.0 2.5 2.0 1.5 1.0 0.5 ARIKB 21 0805 RIKB 22 1026 RIKB 23 0515 RIKB 25 0612 RIKB 28 1115











## FX market













# Commodities

## **S&P GSCI commodity indices**



## Aluminum



### Crude oil





## Shipping

### Baltic exchange index



Issuer: Landsbankinn Economic Research – hagfraedideild@landsbankinn.is

The contents and form of this document were produced by employees of Landsbankinn Economic Research and are based on information available to the public when the analysis was compiled. Assessment of this information re