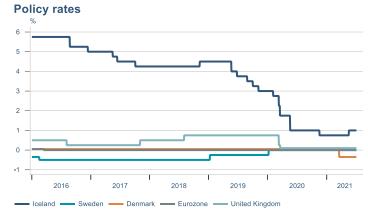

Macro indicators

## Prices

### Consumer price index YOY change (%)



## **CPI** by expenditure group



### **Contribution to inflation**







### Break-even inflation rate



### Market expectation survey





## Households

# Private consumption YOY volume change (%) 10.0 7.5 5.0 -2.5 -5.0 -7.5 -10.0 2016 2017 2018 2019 2020 2021











## Labour market













## Real estate market













# Foreign trade















# International comparison













► Financial markets

# Equity market











# Equity market

## Companies with income in foreign currency















## Fixed income

# Nominal treasury bonds 4.5 4.0 3.5 3.0 2.5 2.0 1.5 1.0 0.5 ARIKB 21 0805 RIKB 22 1026 RIKB 23 0515 RIKB 25 0612 RIKB 28 1115











## FX market













# Commodities

## **S&P GSCI commodity indices**



## Aluminum



### Crude oil





## Shipping

### Baltic exchange index



Issuer: Landsbankinn Economic Research – hagfraedideild@landsbankinn.is

The contents and form of this document were produced by employees of Landsbankinn Economic Research and are based on information available to the public when the analysis was compiled. Assessment of this information reflects the views of Economic Research's employees on the analysis d