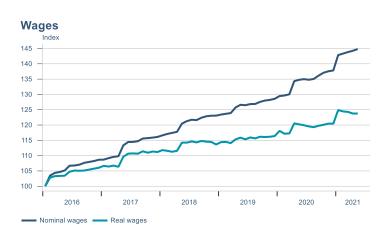

Macro indicators

## Prices

### Consumer price index YOY change (%)



## **CPI** by expenditure group



### **Contribution to inflation**







### Break-even inflation rate



### Market expectation survey





## Households

# Private consumption YOY volume change (%) 10.0 7.5 5.0 -2.5 -5.0 -7.5 -10.0 2016 2017 2018 2019 2020 2021











## Labour market













## Real estate market













# Foreign trade















# International comparison













► Financial markets

# Equity market











# Equity market

## Companies with income in foreign currency















## Fixed income

# Nominal treasury bonds 4.5 4.0 3.5 3.0 2.5 2.0 1.5 1.0 0.5 ARIKB 21 0805 RIKB 22 1026 RIKB 23 0515 RIKB 25 0612 RIKB 28 1115











## FX market













# Commodities

## **S&P GSCI commodity indices**



## Aluminum



### Crude oil





## Shipping

### Baltic exchange index



Issuer: Landsbankinn Economic Research – hagfraedideild@landsbankinn.is

The contents and form of this document were produced by employees of Landsbankinn Economic Research and are based on information available to the public when the analysis was compiled.