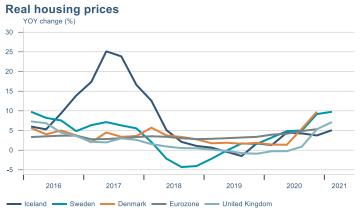

Macro indicators

## Prices

### Consumer price index YOY change (%)



## **CPI** by expenditure group



### **Contribution to inflation**







### Break-even inflation rate



### Market expectation survey





## Households

# Private consumption YOY volume change (%) 10.0 7.5 5.0 -2.5 -5.0 -7.5 -10.0 2016 2017 2018 2019 2020 2021











## Labour market













## Real estate market













# Foreign trade















# International comparison













► Financial markets

# Equity market











# Equity market

## Companies with income in foreign currency















## Fixed income

# Nominal treasury bonds 4.5 4.0 3.5 3.0 2.5 2.0 1.5 1.0 0.5 ARIKB 21 0805 RIKB 22 1026 RIKB 23 0515 RIKB 25 0612 RIKB 28 1115











## FX market













# Commodities

## **S&P GSCI commodity indices**



## Aluminum



### Crude oil





## Shipping

### Baltic exchange index



Issuer: Landsbankinn Economic Research – hagfraedideild@landsbankinn.is

The contents and form of this document were produced by employees of Landsbankinn Economic Research and are based on information available to the public when the analysis was compiled. Assessment of this information reflects the views of Economic Research's employees on the analysis date,