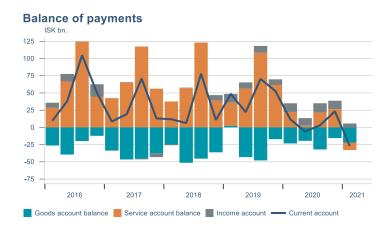

Macro indicators

## Prices

### Consumer price index YOY change (%)



## **CPI** by expenditure group



### **Contribution to inflation**







### Break-even inflation rate



### Market expectation survey





## Households

# Private consumption YOY volume change (%) 10.0 7.5 5.0 -2.5 -5.0 -7.5 -10.0 2016 2017 2018 2019 2020 2021











## Labour market













## Real estate market













# Foreign trade















# International comparison













► Financial markets

# Equity market











# Equity market

## Companies with income in foreign currency















## Fixed income

# Nominal treasury bonds 4.5 4.0 3.5 3.0 2.5 2.0 1.5 1.0 0.5 ARIKB 21 0805 RIKB 22 1026 RIKB 23 0515 RIKB 25 0612 RIKB 28 1115











## FX market













# Commodities

## **S&P GSCI commodity indices**



## Aluminum



### Crude oil





## Shipping

### Baltic exchange index



Issuer: Landsbankinn Economic Research – hagfraedideild@landsbankinn.is

The contents and form of this document were produced by employees of Landsbankinn Economic Research and are based on information available to the public when the analysis was compiled. Assessment of this information reflects the views of E