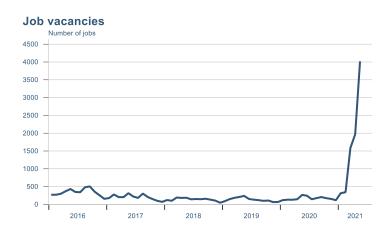

Macro indicators

## Prices

### Consumer price index YOY change (%)



## **CPI** by expenditure group



### **Contribution to inflation**







### Break-even inflation rate



### Market expectation survey





## Households

# Private consumption YOY volume change (%) 10.0 7.5 5.0 -2.5 -5.0 -7.5 -10.0 2016 2017 2018 2019 2020 2021











## Labour market













## Real estate market













# Foreign trade















# International comparison













► Financial markets

# Equity market











# Equity market

## Companies with income in foreign currency















## Fixed income

# Nominal treasury bonds 4.5 4.0 3.5 3.0 2.5 2.0 1.5 1.0 0.5 ARIKB 21 0805 RIKB 22 1026 RIKB 23 0515 RIKB 25 0612 RIKB 28 1115











## FX market













# Commodities

## **S&P GSCI commodity indices**



## Aluminum



### Crude oil





## Shipping

### Baltic exchange index



Issuer: Landsbankinn Economic Research – hagfraedideild@landsbankinn.is

The contents and form of this document were produced by employees of Landsbankinn Economic Research and are based on information available to the public when the analysis was compil