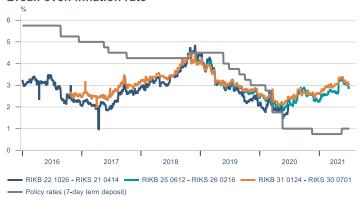

Macro indicators

## Prices

### Consumer price index YOY change (%)



## **CPI** by expenditure group



### **Contribution to inflation**







### Break-even inflation rate



### Market expectation survey





## Households

# Private consumption YOY volume change (%) 10.0 7.5 5.0 -2.5 -5.0 -7.5 -10.0 2016 2017 2018 2019 2020 2021











## Labour market













## Real estate market













# Foreign trade















# International comparison













► Financial markets

# Equity market











# Equity market

## Companies with income in foreign currency















## Fixed income

# Nominal treasury bonds 4.5 4.0 3.5 3.0 2.5 2.0 1.5 1.0 0.5 ARIKB 21 0805 RIKB 22 1026 RIKB 23 0515 RIKB 25 0612 RIKB 28 1115











## FX market













# Commodities

## **S&P GSCI commodity indices**



## Aluminum



### Crude oil





## Shipping

### Baltic exchange index



Issuer: Landsbankinn Economic Research – hagfraedideild@lan