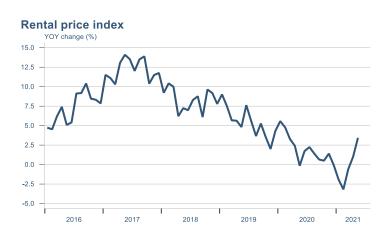

Macro indicators

## Prices

### Consumer price index YOY change (%)



## **CPI** by expenditure group



### **Contribution to inflation**







### Break-even inflation rate



### Market expectation survey





## Households

# Private consumption YOY volume change (%) 10.0 7.5 5.0 -2.5 -5.0 -7.5 -10.0 2016 2017 2018 2019 2020 2021











## Labour market













## Real estate market













# Foreign trade















# International comparison













► Financial markets

# Equity market











# Equity market

## Companies with income in foreign currency















## Fixed income

# Nominal treasury bonds 4.5 4.0 3.5 3.0 2.5 2.0 1.5 1.0 0.5 ARIKB 21 0805 RIKB 22 1026 RIKB 23 0515 RIKB 25 0612 RIKB 28 1115











## FX market













# Commodities

## **S&P GSCI commodity indices**



## Aluminum



### Crude oil





## Shipping

### Baltic exchange index



Issuer: Landsbankinn Economic Research – hagfraedideild@landsbankinn.is

The contents and form of this document were produced by employees of Landsbankinn Economic Research and are based on information available to the public when the analysis was compiled. Assessment of this information