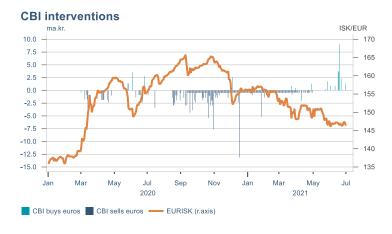

Macro indicators

## Prices

### Consumer price index YOY change (%)



## **CPI** by expenditure group



### **Contribution to inflation**







### Break-even inflation rate



### Market expectation survey





## Households

# Private consumption YOY volume change (%) 10.0 7.5 5.0 -2.5 -5.0 -7.5 -10.0 2016 2017 2018 2019 2020 2021











## Labour market













## Real estate market













# Foreign trade















# International comparison













► Financial markets

# Equity market











# Equity market

## Companies with income in foreign currency















## Fixed income

# Nominal treasury bonds 4.5 4.0 3.5 3.0 2.5 2.0 1.5 1.0 0.5 ARIKB 21 0805 RIKB 22 1026 RIKB 23 0515 RIKB 25 0612 RIKB 28 1115











## FX market













# Commodities

## **S&P GSCI commodity indices**



## Aluminum



### Crude oil





## Shipping

### Baltic exchange index



Issuer: Landsbankinn Economic Research – hagfraedideild@landsbankinn.is

The contents and form of this document were produced by employees of Landsbankinn Economic Research and are based on information available to the public when the analysis was compiled. Assessment of this information reflects the views of Economic Research's employees on the analysis date, which may change without notice.

Neither Landsbankinn hf. nor its personnel can be held responsible for transactions based on the information and opinions expressed here.

Attention should be drawn to the fact that Landsbankinn hf. may, at any time, have direct or indirect interests at stake either