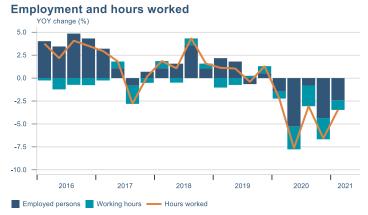

Macro indicators

## Prices

### Consumer price index YOY change (%)



## **CPI** by expenditure group



### **Contribution to inflation**







### Break-even inflation rate



### Market expectation survey





## Households

# Private consumption YOY volume change (%) 10.0 7.5 5.0 -2.5 -5.0 -7.5 -10.0 2016 2017 2018 2019 2020 2021











## Labour market













## Real estate market













# Foreign trade















# International comparison













► Financial markets

# Equity market











# Equity market

## Companies with income in foreign currency















## Fixed income

# Nominal treasury bonds 4.5 4.0 3.5 3.0 2.5 2.0 1.5 1.0 0.5 ARIKB 21 0805 RIKB 22 1026 RIKB 23 0515 RIKB 25 0612 RIKB 28 1115











## FX market













# Commodities

## **S&P GSCI commodity indices**



## Aluminum



### Crude oil





## Shipping

### Baltic exchange index



Issuer: Landsbankinn Economic Research – hagfraedideild@landsbankinn.is

The contents and form of this document were produced by employees of Landsbankinn Economic Research and are based on information available to the public when the analysis was compiled