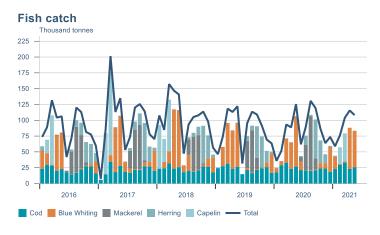

Macro indicators

## Prices

### Consumer price index YOY change (%)



## **CPI** by expenditure group



### **Contribution to inflation**







### Break-even inflation rate



### Market expectation survey





## Households

# Private consumption YOY volume change (%) 10.0 7.5 5.0 -2.5 -5.0 -7.5 -10.0 2016 2017 2018 2019 2020 2021











## Labour market













## Real estate market













# Foreign trade















# International comparison













► Financial markets

# Equity market











# Equity market

## Companies with income in foreign currency















## Fixed income

# Nominal treasury bonds 4.5 4.0 3.5 3.0 2.5 2.0 1.5 1.0 0.5 ARIKB 21 0805 RIKB 22 1026 RIKB 23 0515 RIKB 25 0612 RIKB 28 1115











## FX market













# Commodities

## **S&P GSCI commodity indices**



## Aluminum



### Crude oil





## Shipping

### Baltic exchange index



Issuer: Landsbankinn Economic Research – hagfraedideild@landsbankinn.is

The contents and form of this document were produced by employees of Landsbankinn Economic Research and are based on information available to the public when the analysis was compiled. Assessment of this information reflects the views of Economi