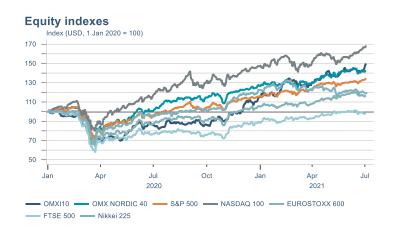

Macro indicators

## Prices

### Consumer price index YOY change (%)



## **CPI** by expenditure group



### **Contribution to inflation**







### Break-even inflation rate



### Market expectation survey





## Households

# Private consumption YOY volume change (%) 10.0 7.5 5.0 -2.5 -5.0 -7.5 -10.0 2016 2017 2018 2019 2020 2021











## Labour market













## Real estate market













# Foreign trade















# International comparison













► Financial markets

# Equity market











# Equity market

## Companies with income in foreign currency















## Fixed income

# Nominal treasury bonds 4.5 4.0 3.5 3.0 2.5 2.0 1.5 1.0 0.5 ARIKB 21 0805 RIKB 22 1026 RIKB 23 0515 RIKB 25 0612 RIKB 28 1115











## FX market













# Commodities

## **S&P GSCI commodity indices**



## Aluminum



### Crude oil





## Shipping

### Baltic exchange index



Issuer: Landsbankinn Economic Research – hagfraedideild@landsbankinn.is

The contents and form of this document were produced by employees of Landsbankinn Economic Research and are based on information available to the public when the analysis was compiled. Assessment of this information reflects the views of Economic Research's employees on the analysis date, which may change without notice.

Neither Lands