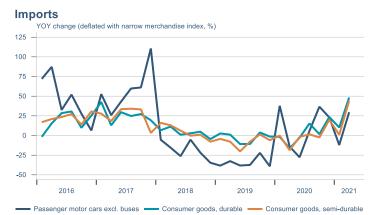

Macro indicators

## Prices

### Consumer price index YOY change (%)



## **CPI** by expenditure group



### **Contribution to inflation**







### Break-even inflation rate



### Market expectation survey





## Households

# Private consumption YOY volume change (%) 10.0 7.5 5.0 -2.5 -5.0 -7.5 -10.0 2016 2017 2018 2019 2020 2021











## Labour market













## Real estate market













# Foreign trade















# International comparison













► Financial markets

# Equity market











# Equity market

## Companies with income in foreign currency















## Fixed income

# Nominal treasury bonds 4.5 4.0 3.5 3.0 2.5 2.0 1.5 1.0 0.5 ARIKB 21 0805 RIKB 22 1026 RIKB 23 0515 RIKB 25 0612 RIKB 28 1115











## FX market













# Commodities

## **S&P GSCI commodity indices**



## Aluminum



### Crude oil





## Shipping

### Baltic exchange index



Issuer: Landsbankinn Economic Research – hagfraedideild@landsbankinn.is

The contents and form of this document were produced by employees of Landsbankinn Economic Research and are based on information available to the public