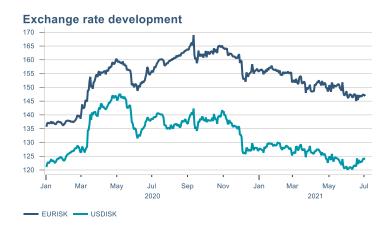

Macro indicators

## Prices

### Consumer price index YOY change (%)



## **CPI** by expenditure group



### **Contribution to inflation**







### Break-even inflation rate



### Market expectation survey





## Households

# Private consumption YOY volume change (%) 10.0 7.5 5.0 -2.5 -5.0 -7.5 -10.0 2016 2017 2018 2019 2020 2021











## Labour market













## Real estate market













# Foreign trade















# International comparison













► Financial markets

# Equity market











# Equity market

## Companies with income in foreign currency















## Fixed income

# Nominal treasury bonds 4.5 4.0 3.5 3.0 2.5 2.0 1.5 1.0 0.5 ARIKB 21 0805 RIKB 22 1026 RIKB 23 0515 RIKB 25 0612 RIKB 28 1115











## FX market













# Commodities

## **S&P GSCI commodity indices**



## Aluminum



### Crude oil





## Shipping

### Baltic exchange index



Issuer: Landsbankinn Economic Research – hagfraedideild@landsbankinn.is

The contents and form of this document were produced by employees of Landsbankinn Economic Research and are based on information available to the public when the analysis was compiled. Assessment of this information reflects the views of Economic Research's employees on the analysis date, which may change without notice.

Neither Landsbankinn hf. nor its personnel can be held responsible for transactions based on the information and opinions expressed here.

Attention should be drawn to the fact that Landsbankinn hf. may, at any time, have direct or indirect interests at stake eit