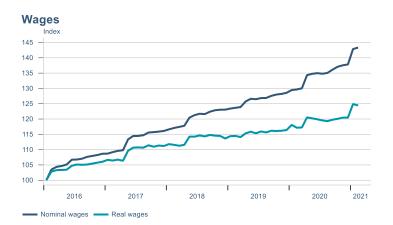

flation**



Imported goods Housing Domestic goods Public services Other services ----- CPI

#### Market expectation survey



### Various components



### Households



#### Payment card turnover



#### Deposits and overdrafts



Industry turnover YOY change (deflated with CPI less housing, %) 30 20 10 0 -10 -20 -30

2017



2019

2020

2021

2018

----- Retail trade, except of motor vehicles & motorcycles ----- Food & beverage service activities





#### **Consumer sentiment survey**



----- Passenger motor cars excl. buses ----- Consumer goods, durable ----- Consumer goods, semi-durable

-40

-50

### Labour market



### Number of employees YoY change (%)



#### Business sectors — Tourism industries — Construction — Total economy

Employment Trend adjusted



Job vacancies









### Real estate market



#### ----- Total ----- Apartment buildings ----- Detached houses

#### Residential property market price index



----- Single-flat Houses, Capital Area ----- Multi-flat Houses, Capital Area ----- Outside Capital Area

#### Capital region housing price index



**Rental price index** YOY change (%) 15.0 12.5 10.0 7.5 5.0 2.5 0.0 -2.5 -5.0 - 1 Т 2016 2017 2018 2019 2020 2021

#### Industry turnover



#### Building supplies



### Foreign trade



📕 Goods account balance 📕 Service account balance 📕 Income account ----- Current account

#### Visitors to Iceland through Keflavik Airport



### Turnover in the travel sector

Turnover per VAT period (2 months)



#### **Fish catch** Thousand tonnes Cod Blue Whiting Mackerel Herring Capelin - Total

#### Marine produc