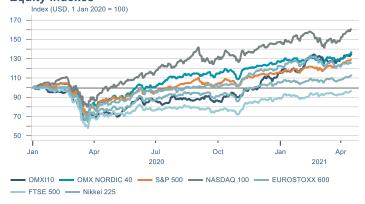

ange (%) 15.0 12.5 10.0 7.5 5.0 2.5 0.0 -2.5 -5.0 - 1 Т 2016 2017 2018 2019 2020 2021

#### Industry turnover



#### Building supplies



### Foreign trade



📕 Goods account balance 📕 Service account balance 📕 Income account ----- Current account

#### Visitors to Iceland through Keflavik Airport



### Turnover in the travel sector

Turnover per VAT period (2 months)



#### **Fish catch** Thousand tonnes Cod Blue Whiting Mackerel Herring Capelin - Total

#### Marine products price indices



#### Real exchange rate



## International comparison







--- Iceland --- Sweden --- Denmark --- Eurozone ---- United Kingdom



**Real housing prices** 





---- Iceland ----- Sweden ----- Denmark ----- Eurozone ----- United Kingdom

# Financial markets

## Equity market





Equity indexes



Vix indexes





## Equity market

#### Companies with income in foreign currency



---- Marel ---- Icelandair ---- Eimskip ---- Brim ---- Iceland Seafood

#### Retail



- - -Jan Feb Mar Apr May Jun Jul Aug Sep Oct Nov Dec Jan Feb Mar Apr 2020 2021



#### Technology 1 Jan 2020 = 100 200 175 150 125 100 75 50 - 1 . . . . . . .

Jan Feb Mar Apr May Jun Jul Aug Sep Oct Nov Dec Jan Feb Mar Apr 2020 2021

---- Síminn ---- Origo



#### Real estate



### Fixed income



#### Inflation-linked treasury bonds



Jan Feb Mar Apr May Jun Jul Aug Sep Oct Nov Dec Jan Feb Mar A 2020 2021

#### United States government benchmark



<sup>----- 6</sup> month ----- 12 month ----- 2 year ----- 5 year ----- 10 year ----- 6 Month

#### Nominal covered bonds





----- 6 month ----- 12 month ----- 2 year