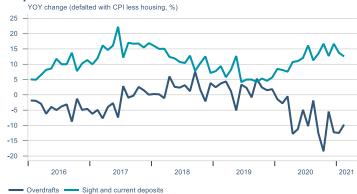

#### Deposits and overdrafts

Industry turnover YOY change (deflated with CPI less housing, %) 30 20 10 0 -10 -20 -30

2017

2019

2020

2021

2018

----- Retail trade, except of motor vehicles & motorcycles ----- Food & beverage service activities