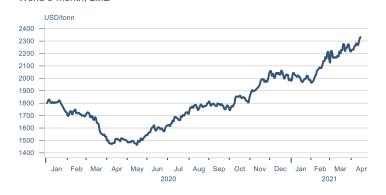

sury bonds



Jan Feb Mar Apr May Jun Jul Aug Sep Oct Nov Dec Jan Feb Mar A 2020 2021

#### United States government benchmark



<sup>----- 6</sup> month ----- 12 month ----- 2 year ----- 5 year ----- 10 year ----- 6 Month

#### Nominal covered bonds





----- 6 month ----- 12 month ----- 2 year ----- 5 year ----- 10 year

#### Inflation-linked covered bonds





### FX market



#### Trade-weighted index



#### CBI interventions



CBI buys euros 📕 CBI sells euros — EURISK (r.axis)

Fx cross pairs 1.45 -1.40 1.35 1.30 1.25 1.20 1.15 1.10 1.05 - -Jan Feb Mar Apr May Jun Aug Sep Oct Nov Dec Jan Feb Mar Apr Jul 2020 2021 - EURUSD - GBPUSD - GBPEUR

#### NOK and SEK



#### **ISK EUR interest rate differential**



6 month 2 year 5 year

## Commodities



#### Aluminum World 3-month, LME



#### Crude oil Brent Europe Spot



### Shipping





Issuer: Landsbankinn Economic Research – hagfraedideild@landsbankinn.is

The contents and form of this document were produced by employees of Landsbankinn Economic Research and are based on information available to the public when the analysis was compiled. Assessment of this information reflects the views of Economic Research's employees on the analysis date, which may change without notice.

Neither Landsbankinn hf. nor its personnel can be held responsible for transactions based on the information and opinions expressed here.

Attention should be drawn to the fact that Landsbankinn hf. may, at any time, have direct or indirect interests at stake either on its own behalf or through its subsidiaries or customers, for instance as an i