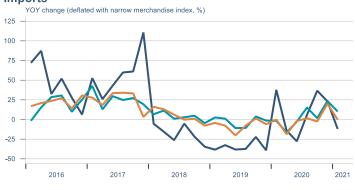

### Foreign trade

📕 Goods account balance 📕 Service account balance 📕 Income account ----- Current account