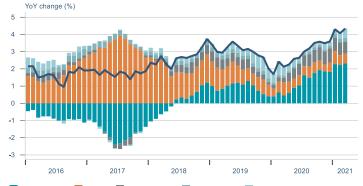

#### **Contribution to inflation**

Imported goods Housing Domestic goods Public services Other services ----- CPI