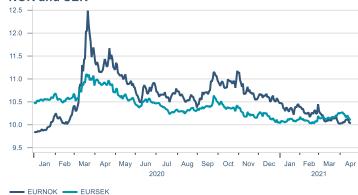

Dec Jan Feb Mar Apr 2020 2021

---- Síminn ---- Origo



#### Real estate



### Fixed income



#### Inflation-linked treasury bonds



Jan Feb Mar Apr May Jun Jul Aug Sep Oct Nov Dec Jan Feb Mar A 2020 2021

#### United States government benchmark



<sup>----- 6</sup> month ----- 12 month ----- 2 year ----- 5 year ----- 10 year ----- 6 Month

#### Nominal covered bonds





----- 6 month ----- 12 month ----- 2 year ----- 5 year ----- 10 year

#### Inflation-linked covered bonds





### FX market



#### Trade-weighted index



#### CBI interventions



CBI buys euros 📕 CBI sells euros — EURISK (r.axis)

Fx cross pairs 1.45 -1.40 1.35 1.30 1.25 1.20 1.15 1.10 1.05 - -Jan Feb Mar Apr May Jun Aug Sep Oct Nov Dec Jan Feb Mar Apr Jul 2020 2021 - EURUSD - GBPUSD - GBPEUR

#### NOK and SEK



#### **ISK EUR interest rate differential**



6 month 2 year 5 year

## Commodities



#### Aluminum World 3-month, LME



#### Crude oil Brent Europe Spot



### Shipping





Issuer: Landsbankinn Economic Research – hagfraedideild@landsbankinn.is

The contents and form of this document were produced by employees of Landsbankinn Economic Research and are based on information available to the public when the analysis was compiled. Assessment of this information reflects the views of Economic Research's employees on the analysis date, which may change without notice.

Neither Landsbankinn hf. nor its personnel can be held responsible for transactions based on the information and opinions expressed here.

Attention should be drawn to the fact that Landsbankinn hf. may, at any time, have d