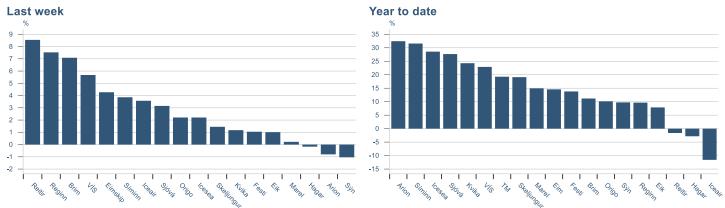

ice index** YOY change (%) 15.0 12.5 10.0 7.5 5.0 2.5 0.0 -2.5 -5.0 - 1 Т 2016 2017 2018 2019 2020 2021

#### Industry turnover



#### Building supplies



### Foreign trade



📕 Goods account balance 📕 Service account balance 📕 Income account ----- Current account

#### Visitors to Iceland through Keflavik Airport



### Turnover in the travel sector

Turnover per VAT period (2 months)



#### **Fish catch** Thousand tonnes Cod Blue Whiting Mackerel Herring Capelin - Total

#### Marine products price indices



#### Real exchange rate



## International comparison







--- Iceland --- Sweden --- Denmark --- Eurozone ---- United Kingdom



**Real housing prices** 





---- Iceland ----- Sweden ----- Denmark ----- Eurozone ----- United Kingdom

# Financial markets

## Equity market





Equity indexes



Vix indexes





## Equity market

#### Companies with income in foreign currency



---- Marel ---- Icelandair ---- Eimskip ---- Brim ---- Iceland Seafood

#### Retail



- - -Jan Feb Mar Apr May Jun Jul Aug Sep Oct Nov Dec Jan Feb Mar Apr 2020 2021



#### Technology 1 Jan 2020 = 100 200 175 150 125 100 75 50 - 1 . . . . . . .

Jan Feb Mar Apr May Jun Jul Aug Sep Oct Nov Dec Jan Feb Mar Apr 2020 2021

---- Síminn ---- Origo



#### Real estate



### Fixed income



#### Inflation-linked treasury bonds



Jan Feb Mar Apr May Jun Jul Aug Sep Oct Nov Dec Jan Feb Mar A 2020 2021

#### United States government benchmark



<sup>----- 6</sup> month ----- 12 month ----- 2 year ----- 5 year ----- 10 year ----- 6 Month

#### Nominal covered bonds





----- 6 month ----- 12 m