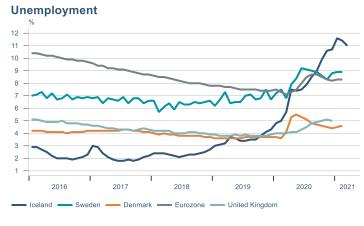

## International comparison

--- Iceland --- Sweden --- Denmark --- Eurozone ---- United Kingdom

**Real housing prices** 

---- Iceland ----- Sweden ----- Denmark ----- Eurozone ----- United Kingdom