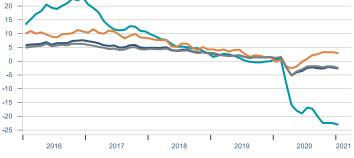

### Number of employees YoY change (%)

#### Business sectors — Tourism industries — Construction — Total economy

Employment Trend adjusted

Job vacancies