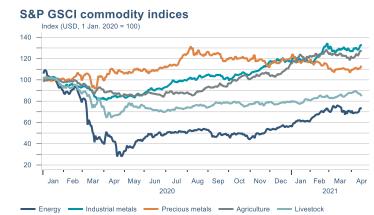

income



#### Inflation-linked treasury bonds



Jan Feb Mar Apr May Jun Jul Aug Sep Oct Nov Dec Jan Feb Mar A 2020 2021

#### United States government benchmark



<sup>----- 6</sup> month ----- 12 month ----- 2 year ----- 5 year ----- 10 year ----- 6 Month

#### Nominal covered bonds





----- 6 month ----- 12 month ----- 2 year ----- 5 year ----- 10 year

#### Inflation-linked covered bonds





### FX market



#### Trade-weighted index



#### CBI interventions



CBI buys euros 📕 CBI sells euros — EURISK (r.axis)

Fx cross pairs 1.45 -1.40 1.35 1.30 1.25 1.20 1.15 1.10 1.05 - -Jan Feb Mar Apr May Jun Aug Sep Oct Nov Dec Jan Feb Mar Apr Jul 2020 2021 - EURUSD - GBPUSD - GBPEUR

#### NOK and SEK



#### **ISK EUR interest rate differential**



6 month 2 year 5 year

## Commodities



#### Aluminum World 3-month, LME



#### Crude oil Brent Europe Spot



### Shipping





Issuer: Landsbankinn Economic Research – hagfraedideild@landsbankinn.is

The contents and form of this document were produced by employees of Landsbankinn Economic Research and are based on information available to the public when the analysis was compiled. Assessment of this information reflects the views of Economic Research's employees on the analysis date, which may change without notice.

Neither Landsbankinn hf. nor its personnel can be held responsible for transactions based on the information and opinions expressed here.

Attention should be drawn to the fact that Landsbankinn hf. may, at any time, have direct or indirect interests at stake either on its own behalf or through its subsidiarie