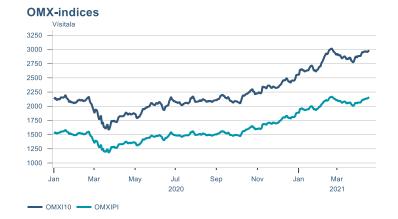

price index** YOY change (%) 15.0 12.5 10.0 7.5 5.0 2.5 0.0 -2.5 -5.0 - 1 Т 2016 2017 2018 2019 2020 2021

#### Industry turnover



#### Building supplies



### Foreign trade



📕 Goods account balance 📕 Service account balance 📕 Income account ----- Current account

#### Visitors to Iceland through Keflavik Airport



### Turnover in the travel sector

Turnover per VAT period (2 months)



#### **Fish catch** Thousand tonnes Cod Blue Whiting Mackerel Herring Capelin - Total

#### Marine products price indices



#### Real exchange rate



## International comparison







--- Iceland --- Sweden --- Denmark --- Eurozone ---- United Kingdom



**Real housing prices** 





---- Iceland ----- Sweden ----- Denmark ----- Eurozone ----- United Kingdom

# Financial markets

## Equity market





Equity indexes



Vix indexes





## Equity market

#### Companies with income in foreign currency



---- Marel ---- Icelandair ---- Eimskip ---- Brim ---- Iceland Seafood

#### Retail



- - -Jan Feb Mar Apr May Jun Jul Aug Sep Oct Nov Dec Jan Feb Mar Apr 2020 2021



#### Technology 1 Jan 2020 = 100 200 175 150 125 100 75 50 - 1 . . . . . . .

Jan Feb Mar Apr May Jun Jul Aug Sep Oct Nov Dec Jan Feb Mar Apr 2020 2021

---- Síminn ---- Origo



#### Real estate



### Fixed income



#### Inflation-linked treasury bonds



Jan Feb Mar Apr May Jun Jul Aug Sep Oct Nov Dec Jan Feb Mar A 2020 2021

#### United States government benchmark



<sup>----- 6</sup> month ----- 12 month ----- 2 year ----- 5 year ----- 10 year ----- 6 Month

#### Nominal covered bonds





----- 6 month ----- 12