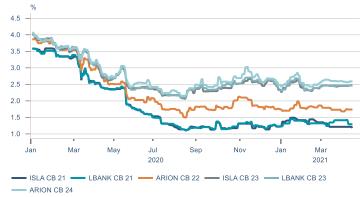

#### Nominal covered bonds

----- 6 month ----- 12 month ----- 2 year ----- 5 year ----- 10 year