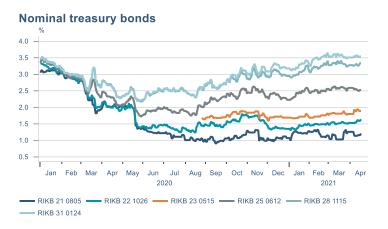

e products price indices



#### Real exchange rate



## International comparison







--- Iceland --- Sweden --- Denmark --- Eurozone ---- United Kingdom



**Real housing prices** 





---- Iceland ----- Sweden ----- Denmark ----- Eurozone ----- United Kingdom

# Financial markets

## Equity market





Equity indexes



Vix indexes





## Equity market

#### Companies with income in foreign currency



---- Marel ---- Icelandair ---- Eimskip ---- Brim ---- Iceland Seafood

#### Retail



- - -Jan Feb Mar Apr May Jun Jul Aug Sep Oct Nov Dec Jan Feb Mar Apr 2020 2021



#### Technology 1 Jan 2020 = 100 200 175 150 125 100 75 50 - 1 . . . . . . .

Jan Feb Mar Apr May Jun Jul Aug Sep Oct Nov Dec Jan Feb Mar Apr 2020 2021

---- Síminn ---- Origo



#### Real estate



### Fixed income



#### Inflation-linked treasury bonds



Jan Feb Mar Apr May Jun Jul Aug Sep Oct Nov Dec Jan Feb Mar A 2020 2021

#### United States government benchmark



<sup>----- 6</sup> month ----- 12 month ----- 2 year ----- 5 year ----- 10 year ----- 6 Month

#### Nominal covered bonds





----- 6 month ----- 12 month ----- 2 year ----- 5 year ----- 10 year

#### Inflation-linked covered bonds





### FX market



#### Trade-weighted index



#### CBI interventions



CBI buys euros 📕 CBI sells euros — EURISK (r.axis)

Fx cross pairs 1.45 -1.40 1.35 1.30 1.25 1.20 1.15 1.10 1.05 - -Jan Feb Mar Apr May Jun Aug Sep Oct Nov Dec Jan Feb Mar Apr Jul 2020 2021 - EURUSD - GBPUSD - GBPEUR

#### NOK and SEK



#### **ISK EUR interest rate differential**



6 month 2 year 5 year

## Commodities



#### A