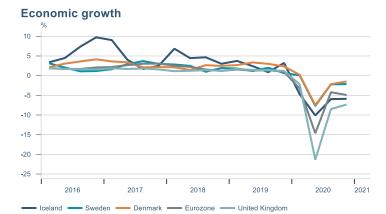

## International comparison

--- Iceland --- Sweden --- Denmark --- Eurozone ---- United Kingdom

**Real housing prices** 

---- Iceland ----- Sweden ----- Denmark ----- Eurozone ----- United Kingdom