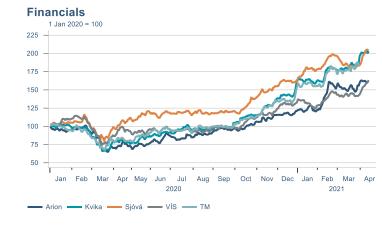

# Financial markets

## Equity market

Equity indexes

Vix indexes

## Equity market