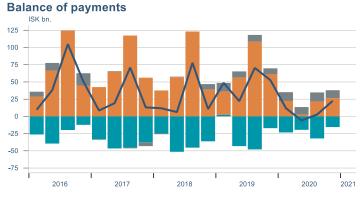

### Foreign trade

📕 Goods account balance 📕 Service account balance 📕 Income account ----- Current account