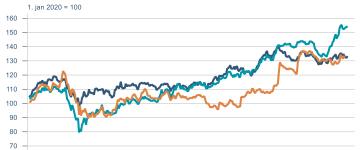

#### Technology 1 Jan 2020 = 100 200 175 150 125 100 75 50 - 1 . . . . . . .

Jan Feb Mar Apr May Jun Jul Aug Sep Oct Nov Dec Jan Feb Mar Apr 2020 2021

---- Síminn ---- Origo