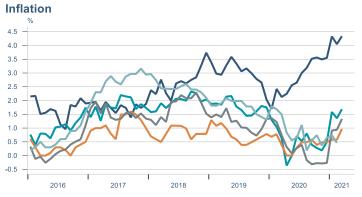

etached houses

#### Residential property market price index



----- Single-flat Houses, Capital Area ----- Multi-flat Houses, Capital Area ----- Outside Capital Area

#### Capital region housing price index



**Rental price index** YOY change (%) 15.0 12.5 10.0 7.5 5.0 2.5 0.0 -2.5 -5.0 - 1 Т 2016 2017 2018 2019 2020 2021

#### Industry turnover



#### Building supplies



### Foreign trade



📕 Goods account balance 📕 Service account balance 📕 Income account ----- Current account

#### Visitors to Iceland through Keflavik Airport



### Turnover in the travel sector

Turnover per VAT period (2 months)



#### **Fish catch** Thousand tonnes Cod Blue Whiting Mackerel Herring Capelin - Total

#### Marine products price indices



#### Real exchange rate



## International comparison







--- Iceland --- Sweden --- Denmark --- Eurozone ---- United Kingdom



**Real housing prices** 





---- Iceland ----- Sweden ----- Denmark ----- Eurozone ----- United Kingdom

# Financial markets

## Equity market





Equity indexes



Vix indexes





## Equity market

#### Companies with income in foreign currency



---- Marel ---- Icelandair ---- Eimskip ---- Brim ---- Iceland Seafood

#### Retail



- - -Jan Feb Mar Apr May Jun Jul Aug Sep Oct Nov Dec Jan Feb Mar Apr 2020 2021



#### Technology 1 Jan 2020 = 100 200 175 150 125 100 75 50 - 1 . . . . . . .

Jan Feb Mar Apr May Jun Jul Aug Sep Oct Nov Dec Jan Feb Mar Apr 2020 2021

---- Síminn ---- Origo



#### Real estate



### Fixed income



#### Inflation-linked treasury bonds



Jan Feb Mar Apr May Jun Jul Aug Sep Oct Nov