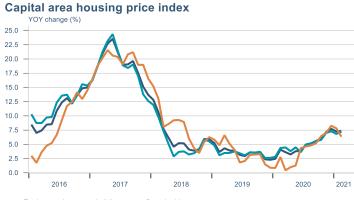

#### Capital region housing price index

**Rental price index** YOY change (%) 15.0 12.5 10.0 7.5 5.0 2.5 0.0 -2.5 -5.0 - 1 Т 2016 2017 2018 2019 2020 2021