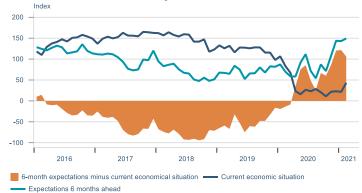

#### **Consumer sentiment survey**

----- Passenger motor cars excl. buses ----- Consumer goods, durable ----- Consumer goods, semi-durable

-40

-50