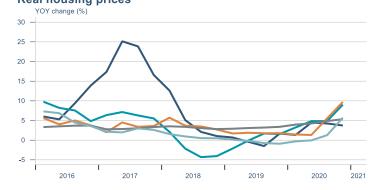

## International comparison

--- Iceland --- Sweden --- Denmark --- Eurozone ---- United Kingdom

**Real housing prices** 

---- Iceland ----- Sweden ----- Denmark ----- Eurozone ----- United Kingdom