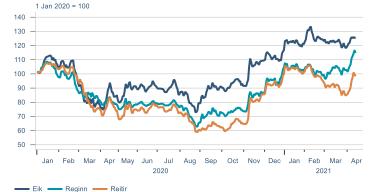

- Total

#### Marine products price indices



#### Real exchange rate



## International comparison







--- Iceland --- Sweden --- Denmark --- Eurozone ---- United Kingdom



**Real housing prices** 





---- Iceland ----- Sweden ----- Denmark ----- Eurozone ----- United Kingdom

# Financial markets

## Equity market





Equity indexes



Vix indexes





## Equity market

#### Companies with income in foreign currency



---- Marel ---- Icelandair ---- Eimskip ---- Brim ---- Iceland Seafood

#### Retail



- - -Jan Feb Mar Apr May Jun Jul Aug Sep Oct Nov Dec Jan Feb Mar Apr 2020 2021



#### Technology 1 Jan 2020 = 100 200 175 150 125 100 75 50 - 1 . . . . . . .

Jan Feb Mar Apr May Jun Jul Aug Sep Oct Nov Dec Jan Feb Mar Apr 2020 2021

---- Síminn ---- Origo



#### Real estate



### Fixed income



#### Inflation-linked treasury bonds



Jan Feb Mar Apr May Jun Jul Aug Sep Oct Nov Dec Jan Feb Mar A 2020 2021

#### United States government benchmark



<sup>----- 6</sup> month ----- 12 month ----- 2 year ----- 5 year ----- 10 year ----- 6 Month

#### Nominal covered bonds





----- 6 month ----- 12 month ----- 2 year ----- 5 year ----- 10 year

#### Inflation-linked covered bonds





### FX market



#### Trade-weighted index



#### CBI interventions



CBI buys euros 📕 CBI sells euros — EURISK (r.axis)

Fx cross pairs 1.45 -1.40 1.35 1.30 1.25 1.20 1.15 1.10 1.05 - -Jan Feb Mar Apr May Jun Aug Sep Oct Nov Dec Jan Feb Mar Apr Jul 2020 2021 - EURUSD - GBPUSD - GBPEUR

#### NOK and SEK



#### **ISK EUR interest rate differential**



6 month 2 year 5 year

## C