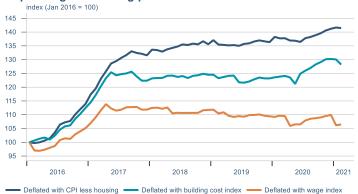

using, %) 30 20 10 0 -10 -20 -30

2017



2019

2020

2021

2018

----- Retail trade, except of motor vehicles & motorcycles ----- Food & beverage service activities





#### **Consumer sentiment survey**



----- Passenger motor cars excl. buses ----- Consumer goods, durable ----- Consumer goods, semi-durable

-40

-50

### Labour market



### Number of employees YoY change (%)



#### Business sectors — Tourism industries — Construction — Total economy

Employment Trend adjusted



Job vacancies









### Real estate market



#### ----- Total ----- Apartment buildings ----- Detached houses

#### Residential property market price index



----- Single-flat Houses, Capital Area ----- Multi-flat Houses, Capital Area ----- Outside Capital Area

#### Capital region housing price index



**Rental price index** YOY change (%) 15.0 12.5 10.0 7.5 5.0 2.5 0.0 -2.5 -5.0 - 1 Т 2016 2017 2018 2019 2020 2021

#### Industry turnover



#### Building supplies



### Foreign trade



📕 Goods account balance 📕 Service account balance 📕 Income account ----- Current account

#### Visitors to Iceland through Keflavik Airport



### Turnover in the travel sector

Turnover per VAT period (2 months)



#### **Fish catch** Thousand tonnes Cod Blue Whiting Mackerel Herring Capelin - Total

#### Marine products price indices



#### Real exchange rate



## International comparison







--- Iceland --- Sweden --- Denmark --- Eurozone ---- United Kingdom



**Real housing prices** 





---- Iceland ----- Sweden ----- Denmark ----- Eurozone ----- United Kingdom

# Financial markets

## Equi