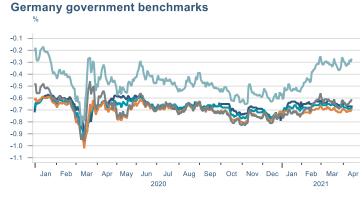

kets

## Equity market





Equity indexes



Vix indexes





## Equity market

#### Companies with income in foreign currency



---- Marel ---- Icelandair ---- Eimskip ---- Brim ---- Iceland Seafood

#### Retail



- - -Jan Feb Mar Apr May Jun Jul Aug Sep Oct Nov Dec Jan Feb Mar Apr 2020 2021



#### Technology 1 Jan 2020 = 100 200 175 150 125 100 75 50 - 1 . . . . . . .

Jan Feb Mar Apr May Jun Jul Aug Sep Oct Nov Dec Jan Feb Mar Apr 2020 2021

---- Síminn ---- Origo



#### Real estate



### Fixed income



#### Inflation-linked treasury bonds



Jan Feb Mar Apr May Jun Jul Aug Sep Oct Nov Dec Jan Feb Mar A 2020 2021

#### United States government benchmark



<sup>----- 6</sup> month ----- 12 month ----- 2 year ----- 5 year ----- 10 year ----- 6 Month

#### Nominal covered bonds





----- 6 month ----- 12 month ----- 2 year ----- 5 year ----- 10 year

#### Inflation-linked covered bonds





### FX market



#### Trade-weighted index



#### CBI interventions



CBI buys euros 📕 CBI sells euros — EURISK (r.axis)

Fx cross pairs 1.45 -1.40 1.35 1.30 1.25 1.20 1.15 1.10 1.05 - -Jan Feb Mar Apr May Jun Aug Sep Oct Nov Dec Jan Feb Mar Apr Jul 2020 2021 - EURUSD - GBPUSD - GBPEUR

#### NOK and SEK



#### **ISK EUR interest rate differential**



6 month 2 year 5 year

## Commodities



#### Aluminum World 3-month, LME



#### Crude oil Brent Europe Spot



### Shipping





Issuer: Landsbankinn Economic Research – hagfraedideild@landsbankinn.is

The contents and form of this document were produced by employees of Landsbankinn Economic Research and are based on informati