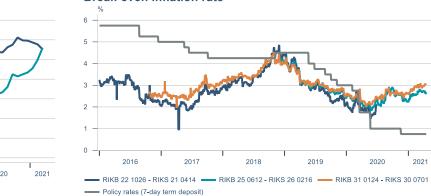

# Icelandic Economic Weekly 19 April 2021

Landsbankinn Economic Research



# Macro indicators

### Prices

#### Consumer price index



#### **CPI by expenditure group**



2020

2021

#### **Break-even inflation rate**



#### **Contribution to inflation**



Imported goods Housing Domestic goods Public services Other services ----- CPI

#### Market expectation survey



### Various components



### Households



#### Payment card turnover



#### Deposits and overdrafts



Industry turnover YOY change (deflated with CPI less housing, %) 30 20 10 0 -10 -20 -30

2017



2019

2020

2021

2018

----- Retail trade, except of motor vehicles & motorcycles ----- Food & beverage service activities





#### **Consumer sentiment survey**



----- Passenger motor cars excl. buses ----- Consumer goods, durable ----- Consumer goods, semi-durable

-40

-50

### Labour market



### Number of employees YoY change (%)



#### Business sectors — Tourism industries — Construction — Total economy

Employment Trend adjust