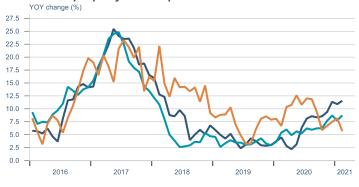

omponents



### Households



#### Payment card turnover



#### Deposits and overdrafts



Industry turnover YOY change (deflated with CPI less housing, %) 30 20 10 0 -10 -20 -30

2017



2019

2020

2021

2018

----- Retail trade, except of motor vehicles & motorcycles ----- Food & beverage service activities





#### **Consumer sentiment survey**



----- Passenger motor cars excl. buses ----- Consumer goods, durable ----- Consumer goods, semi-durable

-40

-50

### Labour market



### Number of employees YoY change (%)



#### Business sectors — Tourism industries — Construction — Total economy

Employment Trend adjusted



Job vacancies









### Real estate market



#### ----- Total ----- Apartment buildings ----- Detached houses

#### Residential property market price index



----- Single-flat Houses, Capital Area ----- Multi-flat Houses, Capital Area ----- Outside Capital Area

#### Capital region housing price index



**Rental price index** YOY change (%) 15.0 12.5 10.0 7.5 5.0 2.5 0.0 -2.5 -5.0 - 1 Т 2016 2017 2018 2019 2020 2021

#### Industry turnover



#### Building supplies



### Foreign trade



📕 Goods account balance 📕 Service account balance 📕 Income account ----- Current account

#### Visitors to Iceland through Keflavik Airport



### Turnover in the travel sector

Turnover per VAT period (2 months)



#### **Fish catch** Thousand tonnes Cod Blue Whiting Mackerel Herring Capelin - Total

#### Marine products price indices



#### Real exchange rate



## International comparison







--- Iceland --- Sweden --- Denmark --- Eurozone ---- Unite