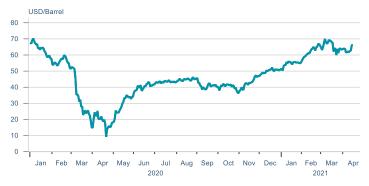

n Jul Aug Sep Oct Nov Dec Jan Feb Mar A 2020 2021

#### United States government benchmark



<sup>----- 6</sup> month ----- 12 month ----- 2 year ----- 5 year ----- 10 year ----- 6 Month

#### Nominal covered bonds





----- 6 month ----- 12 month ----- 2 year ----- 5 year ----- 10 year

#### Inflation-linked covered bonds





### FX market



#### Trade-weighted index



#### CBI interventions



CBI buys euros 📕 CBI sells euros — EURISK (r.axis)

Fx cross pairs 1.45 -1.40 1.35 1.30 1.25 1.20 1.15 1.10 1.05 - -Jan Feb Mar Apr May Jun Aug Sep Oct Nov Dec Jan Feb Mar Apr Jul 2020 2021 - EURUSD - GBPUSD - GBPEUR

#### NOK and SEK



#### **ISK EUR interest rate differential**



6 month 2 year 5 year

## Commodities



#### Aluminum World 3-month, LME



#### Crude oil Brent Europe Spot



### Shipping





Issuer: Landsbankinn Economic Research – hagfraedideild@landsbankinn.is

The contents and form of this document were produced by employees of Landsbankinn Economic Research and are based on information available to the public when the analysis was compiled. Assessment of this information reflects the views of Economic Research's employees on the analysis date, which may change without notice.

Neither Landsbankinn hf. nor its personnel can be held responsible for transactions based on the information and opinions expressed here.

Attention should be drawn to the fact that Landsbankinn hf. may, at any time, have direct or indirect interests at stake either on its own behalf or through its subsidiaries or customers, for instance as an investor, creditor or service provide