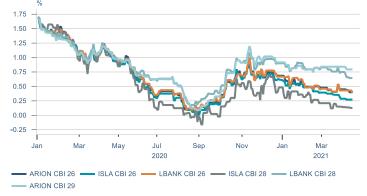

#### Inflation-linked treasury bonds

Jan Feb Mar Apr May Jun Jul Aug Sep Oct Nov Dec Jan Feb Mar A 2020 2021