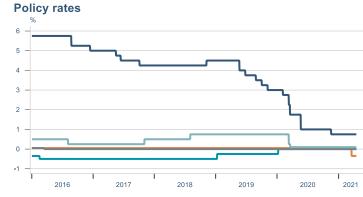

### FX market

#### **ISK EUR interest rate differential**

6 month 2 year 5 year