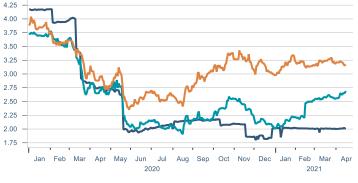

- Origo



#### Real estate



### Fixed income



#### Inflation-linked treasury bonds



Jan Feb Mar Apr May Jun Jul Aug Sep Oct Nov Dec Jan Feb Mar A 2020 2021

#### United States government benchmark



<sup>----- 6</sup> month ----- 12 month ----- 2 year ----- 5 year ----- 10 year ----- 6 Month

#### Nominal covered bonds





----- 6 month ----- 12 month ----- 2 year ----- 5 year ----- 10 year

#### Inflation-linked covered bonds





### FX market



#### Trade-weighted index



#### CBI interventions



CBI buys euros 📕 CBI sells euros — EURISK (r.axis)

Fx cross pairs 1.45 -1.40 1.35 1.30 1.25 1.20 1.15 1.10 1.05 - -Jan Feb Mar Apr May Jun Aug Sep Oct Nov Dec Jan Feb Mar Apr Jul 2020 2021 - EURUSD - GBPUSD - GBPEUR

#### NOK and SEK



#### **ISK EUR interest rate differential**



6 month 2 year 5 year

## Commodities



#### Aluminum World 3-month, LME



#### Crude oil Brent Europe Spot



### Shipping





Issuer: Landsbankinn Economic Research – hagfraedideild@landsbankinn.is

The contents and form of this document were produced by employees of Landsbankinn Economic Research and are based on information available to the public when the analysis was compiled. Assessment of this information reflects the views of Economic Research's employees on the analysis date, which may change without notice.

Neither Landsbankinn hf. nor its personnel can be held responsible for transactions based on the information and opinions expressed here.

Attention should be drawn to the fact that Landsbankinn hf. may, at any time, have direct or indirect interests at stake either on