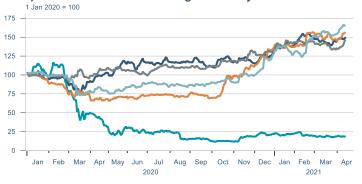

#### Companies with income in foreign currency

---- Marel ---- Icelandair ---- Eimskip ---- Brim ---- Iceland Seafood