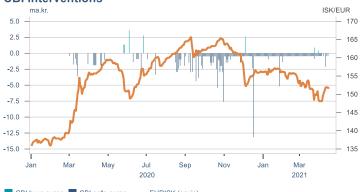

#### CBI interventions

CBI buys euros 📕 CBI sells euros — EURISK (r.axis)

Fx cross pairs 1.45 -1.40 1.35 1.30 1.25 1.20 1.15 1.10 1.05 - -Jan Feb Mar Apr May Jun Aug Sep Oct Nov Dec Jan Feb Mar Apr Jul 2020 2021 - EURUSD - GBPUSD - GBPEUR