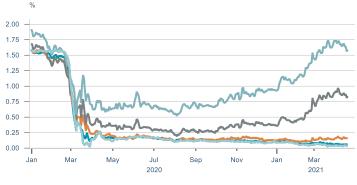

#### United States government benchmark

<sup>----- 6</sup> month ----- 12 month ----- 2 year ----- 5 year ----- 10 year ----- 6 Month