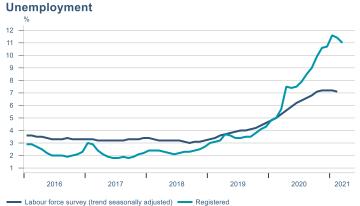

cro indicators

### Prices

#### Consumer price index



#### **CPI by expenditure group**



2020

2021

#### **Break-even inflation rate**



#### **Contribution to inflation**



Imported goods Housing Domestic goods Public services Other services ----- CPI

#### Market expectation survey



### Various components



### Households



#### Payment card turnover



#### Deposits and overdrafts



Industry turnover YOY change (deflated with CPI less housing, %) 30 20 10 0 -10 -20 -30

2017



2019

2020

2021

2018

----- Retail trade, except of motor vehicles & motorcycles ----- Food & beverage service activities





#### **Consumer sentiment survey**



----- Passenger motor cars excl. buses ----- Consumer goods, durable ----- Consumer goods, semi-durable

-40

-50

### Labour market



### Number of employees YoY change (%)



#### Business sectors — Tourism industries — Construction — Total economy

Employment Trend adjusted



Job vacancies









### Real estate market



#### ----- Total ----- Apartment buildings ----- Detached houses

#### Residential property market price index



----- Single-flat Houses, Capital Area ----- Multi-flat Houses, Capital Area ----- Outside Capital Area

#### Capital region housing price index



**Rental price index** YOY change (%) 15.0 12.5 10.0 7.5 5.0 2.5 0.0 -2.5 -5.0 - 1 Т 2016 2017 2018 2019 2020 2021

#### Industry turnover



#### Building supplies



### Foreign trade



📕 Goods account balance 📕 Service account balance 📕 Income account ----- Current account

#### Visitors to Iceland through Keflavik Airport



### Turno