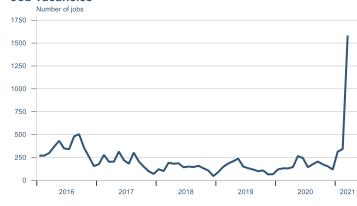

#### Business sectors — Tourism industries — Construction — Total economy

Employment Trend adjusted

Job vacancies