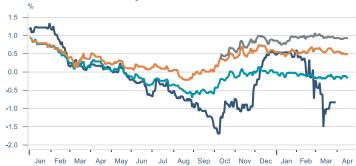

change rate



## International comparison







--- Iceland --- Sweden --- Denmark --- Eurozone ---- United Kingdom



**Real housing prices** 





---- Iceland ----- Sweden ----- Denmark ----- Eurozone ----- United Kingdom

# Financial markets

## Equity market





Equity indexes



Vix indexes





## Equity market

#### Companies with income in foreign currency



---- Marel ---- Icelandair ---- Eimskip ---- Brim ---- Iceland Seafood

#### Retail



- - -Jan Feb Mar Apr May Jun Jul Aug Sep Oct Nov Dec Jan Feb Mar Apr 2020 2021



#### Technology 1 Jan 2020 = 100 200 175 150 125 100 75 50 - 1 . . . . . . .

Jan Feb Mar Apr May Jun Jul Aug Sep Oct Nov Dec Jan Feb Mar Apr 2020 2021

---- Síminn ---- Origo



#### Real estate



### Fixed income



#### Inflation-linked treasury bonds



Jan Feb Mar Apr May Jun Jul Aug Sep Oct Nov Dec Jan Feb Mar A 2020 2021

#### United States government benchmark



<sup>----- 6</sup> month ----- 12 month ----- 2 year ----- 5 year ----- 10 year ----- 6 Month

#### Nominal covered bonds





----- 6 month ----- 12 month ----- 2 year ----- 5 year ----- 10 year

#### Inflation-linked covered bonds





### FX market



#### Trade-weighted index



#### CBI interventions



CBI buys euros 📕 CBI sells euros — EURISK (r.axis)

Fx cross pairs 1.45 -1.40 1.35 1.30 1.25 1.20 1.15 1.10 1.05 - -Jan Feb Mar Apr May Jun Aug Sep Oct Nov Dec Jan Feb Mar Apr Jul 2020 2021 - EURUSD - GBPUSD - GBPEUR

#### NOK and SEK



#### **ISK EUR interest rate differential**



6 month 2 year 5 year

## Commodities



#### Aluminum World 3-month, LME



#### Crude