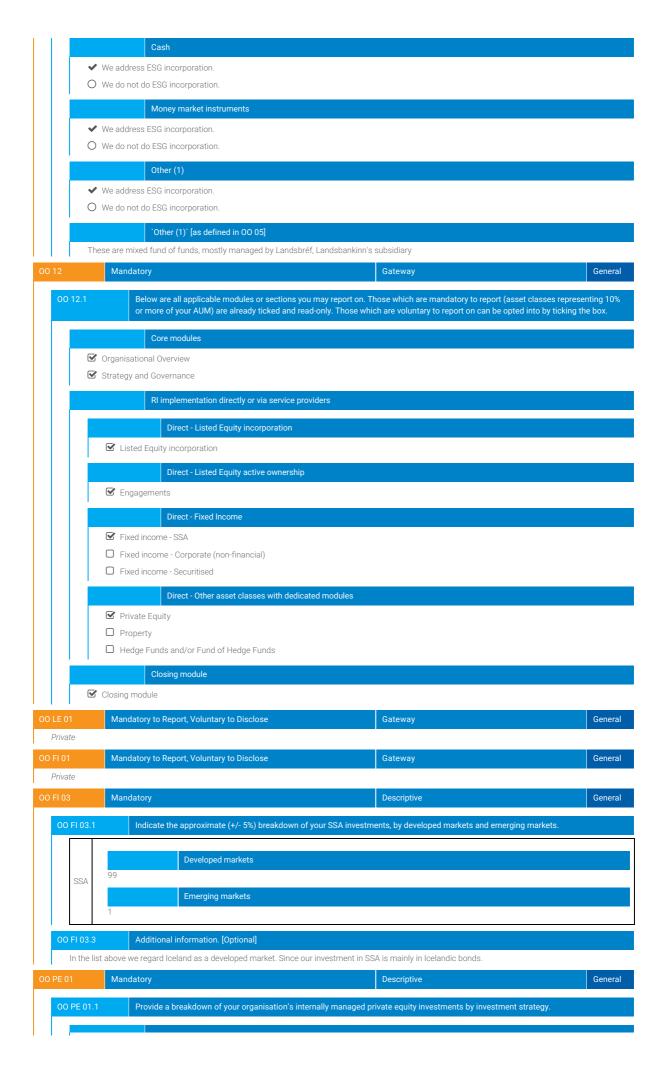

|                                                           |           |



| Investment strategy                      | Percentage of your internally managed private equity holdings (in terms of AUM) |
|------------------------------------------|---------------------------------------------------------------------------------|
| Venture capital                          | <ul><li>&gt;50%</li><li>10-50%</li><li>✓ &lt;10%</li><li>0%</li></ul>           |
| Growth capital                           | <ul><li>✓ &gt;50%</li><li>○ 10-50%</li><li>○ &lt;10%</li><li>○ 0%</li></ul>     |
| (Leveraged) buy-out                      | <ul><li>&gt;50%</li><li>✓ 10-50%</li><li>&lt;10%</li><li>0%</li></ul>           |
| Distressed/Turnaround/Special Situations | >50% 10-50% ✓ <10% 0%                                                           |
| Secondaries