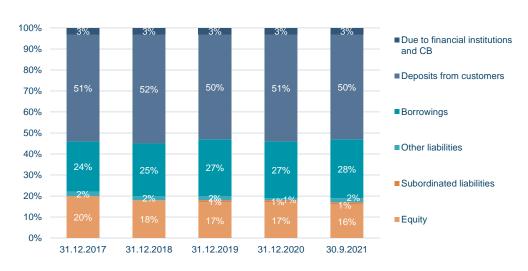

#### **Liabilities and equity**

20

Amounts in ISK bn 9M 2021 results

# Liabilities and equity - Well funded bank with substantial equity.

|                                      | 30.9.2021 | 31.12.2020 | Ch  | ange |
|--------------------------------------|-----------|------------|-----|------|
| Due to financial institutions and CB | 49        | 49         | 0   | 0%   |
| Deposits from customers              | 869       | 793        | 76  | 10%  |
| Borrowings                           | 474       | 420        | 54  | 13%  |
| Other liabilities                    | 30        | 23         | 7   | 30%  |
| Subordinated liabilities             | 21        | 21         | 0   | 0%   |
| Equity                               | 275       | 258        | 17  | 7%   |
| Total                                | 1,718     | 1,564      | 154 | 10%  |