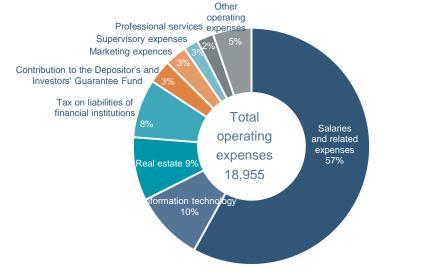

## Income statement

|                                              | 9M 2021 | 9M 2020 | Chai   | nge     | Q3 2021 | Q3 2020 | Change | •     |
|----------------------------------------------|---------|---------|--------|---------|---------|---------|--------|-------|
| Net interest income                          | 28,558  | 28,380  | 178    | 1%      | 9,600   | 9,441   | 159    | 2%    |
| Net fee & commission income                  | 6,890   | 5,657   | 1,233  | 22%     | 2,522   | 2,059   | 463    | 22%   |
| Net impairment changes                       | 3,790   | -13,555 | 17,345 | -128%   | 1,008   | -120    | 1,128  | -944% |
| Other net operating income                   | 6,375   | -306    | 6,681  | -2,177% | 2,216   | -480    | 2,696  | -562% |
| Total operating income                       | 45,613  | 20,176  | 25,437 | 126%    | 15,346  | 10,901  | 4,446  | 41%   |
| Salaries and related expenses                | 10,731  | 10,781  | -50    | 0%      | 3,238   | 3,135   | 103    | 3%    |
| Other operating expenses                     | 6,719   | 6,631   | 88     | 1%      | 2,202   | 1,995   | 207    | 10%   |
| Tax on liabilities of financial institutions | 1,505   | 1,415   | 90     | 6%      | 525     | 540     | -15    | -3%   |
| Total operating expenses                     | 18,955  | 18,827  | 128    | 1%      | 5,965   | 5,670   | 295    | 5%    |
| Profit before tax                            | 26,658  | 1,349   | 25,309 | 1,876%  | 9,381   | 5,231   | 4,150  | 79%   |
| Income tax                                   | 5,061   | 650     | 4,411  | 679%    | 1,889   | 1,245   | 644    | 52%   |
| Profit for the period                        | 21,597  | 699     | 20,898 | 2,990%  | 7,492   | 3,986   | 3,506  | 88%   |

## Operating expenses

- Continued cost restraint and reduction in full-time equivalent positions alongside increased automation.

#### Salaries and related expenses

#### Other operating expenses