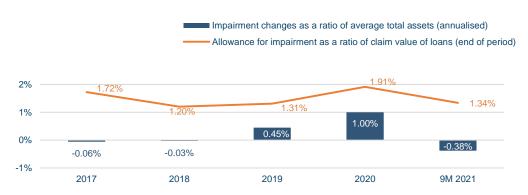

## Impairment on loans

- A rapid economic recovery and high resilience of both households and companies leads to a write-back of credit impairments.

#### Allowance for impairment on loans and advances to customers

#### Cost of risk