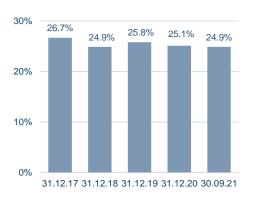

#### **Total capital ratio**

Liquidity coverage ratio total

## Capital requirements

- Strong capital ratio. Central Bank announces higher countercyclical buffer.

|                                                          | CET1  | Tier 1 | Tota  |
|----------------------------------------------------------|-------|--------|-------|
| Pillar I                                                 | 4.5%  | 6.0%   | 8.0%  |
| Pillar II-R                                              | 2.0%  | 2.6%   | 3.5%  |
| Minimum requirement under Pillar I and Pillar II-R       | 6.5%  | 8.6%   | 11.5% |
| Systemic risk buffer                                     | 2.9%  | 2.9%   | 2.9%  |
| Capital buffer for systematically important institutions | 2.0%  | 2.0%   | 2.0%  |
| Countercyclical capital buffer                           | 0.0%  | 0.0%   | 0.0%  |
| Capital conservation buffer                              | 2.5%  | 2.5%   | 2.5%  |
| Combined buffer requirements under Pillar II-G           | 7.4%  | 7.4%   | 7.4%  |
| Total capital requirement                                | 13.9% | 16.0%  | 18.9% |
| Total capital ratio as at 30.9.2021                      | 23.1% | 23.1%  | 24.9% |

## Key financial ratios

|                                                       | Q3 2021   | Q2 2021   | Q1 2021   | Q4 2020   | Q3 2020   | 9M 2021   | 2020      | 2019      | 2018      | 2017      |
|-------------------------------------------------------|-----------|-----------|-----------|-----------|-----------|-----------|-----------|-----------|-----------|-----------|
| Profit (loss) after taxes                             | 7,492     | 6,487     | 7,618     | 9,822     | 3,986     | 21,597    | 10,521    | 18,235    | 19,260    | 19,766    |
| Return on equity before taxes                         | 13.8%     | 12.2%     | 14.2%     | 17.8%     | 8.5%      | 13.4%     | 5.1%      | 9.6%      | 11.1%     | 11.0%     |
| Return on equity after taxes                          | 11.0%     | 9.8%      | 11.7%     | 15.5%     | 6.5%      | 10.9%     | 4.3%      | 7.5%      | 8.2%      | 8.2%      |
| After-tax return on average assets                    | 1.8%      | 1.6%      | 1.9%      | 2.5%      | 1.0%      | 1.8%      | 0.7%      | 1.3%      | 1.5%      | 1.7%      |
| Total capital ratio                                   | 24.9%     | 25.1%     | 24.9%     | 25.1%     | 24.7%     | 24.9%     | 25.1%     | 25.8%     | 24.9%     | 26.8%     |
| Net interest income                                   | 9,600     | 10,332    | 8,626     | 9,694     | 9,441     | 28,558    | 38,074    | 39,670    | 40,814    | 36,271    |
| Interest spread as a ratio of average total assets    | 2.3%      | 2.5%      | 2.2%      | 2.4%      | 2.4%      | 2.3%      | 2.5%      | 2.8%      | 3.2%      | 3.1%      |
| Cost-income ratio                                     | 37.9%     | 41.7%     | 45.8%     | 38.8%     | 46.6%     | 41.7%     | 47.4%     | 42.6%     | 45.5%     | 46.1%     |
| Liquidity ratio LCR total                             | 172%      | 180%      | 202%      | 154%      | 186%      | 172%      | 154%      | 161%      | 158%      | 157%      |
| Liquidity LCR FX                                      | 443%      | 420%      | 477%      | 424%      | 379%      | 443%      | 424%      | 769%      | 534%      | 931%      |
| Liquidity LCR ISK                                     | 113%      | 112%      | 120%      | 105%      | 107%      | 113%      | 105%      | 61%       | 44%       | 60%       |
| Net stable funding ratio NSFR total                   | 118%      | 121%      | 118%      | 116%      | 115%      | 118%      | 116%      | 117%      | 120%      | 124%      |
| Net stable funding ratio NSFR FX                      | 122%      | 140%      | 140%      | 132%      | 116%      | 122%      | 132%      | 143%      | 166%      | 179%      |
| Operating expenses as a ratio of average total assets | 1.3%      | 1.4%      | 1.5%      | 1.6%      | 1.3%      | 1.4%      | 1.6%      | 1.7%      | 1.9%      | 2.0%      |
| Total assets                                          | 1,718,358 | 1,677,297 | 1,600,952 | 1,564,177 | 1,610,265 | 1,718,358 | 1,564,177 | 1,426,328 | 1,326,041 | 1,192,870 |
| Loans / deposits ratio                                | 158.2%    | 157.6%    | 162.1%    | 160.5%    | 154.3%    | 158.2%    | 160.5%    | 161.1%    | 153.6%    | 153.0%    |
| Full-time equiv. positions                            | 837       | 844       | 869       | 878       | 884       | 837       | 878       | 893       | 919       | 997       |
|                                                       |           |           |           |           |           |           |           |           |           |           |