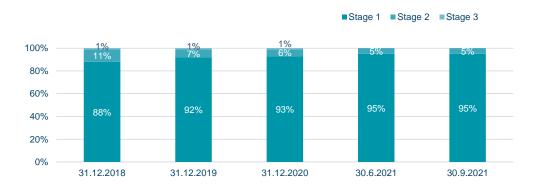

#### Stage allocation of the loan portfolio

## Impairment on loans

- A rapid economic recovery and high resilience of both households and companies leads to a write-back of credit impairments.