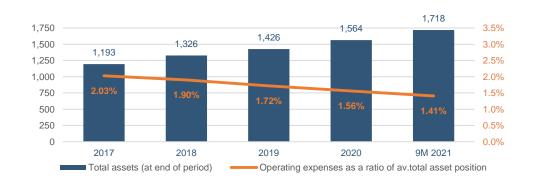

## Total assets

- Loans grew by 8%, total assets by 10%.

|                                              | 30.9.2021 | 31.12.2020 | Char | nge |
|----------------------------------------------|-----------|------------|------|-----|
| Cash and balances with Central Bank          | 92        | 68         | 24   | 35% |
| Market bonds                                 | 130       | 119        | 11   | 9%  |
| Equities                                     | 30        | 27         | 3    | 11% |
| Loans and receivables to credit institutions | 59        | 48         | 11   | 23% |
| Loans and receivables to customers           | 1,376     | 1,273      | 103  | 8%  |
| Other assets                                 | 31        | 29         | 2    | 7%  |
| Total                                        | 1,718     | 1,564      | 154  | 10% |

## Key financial ratios

|                                                       | Q3 2021   | Q2 2021   | Q1 2021   | Q4 2020   | Q3 2020   | 9M 2021   | 2020      | 2019      | 2018      | 2017      |
|-------------------------------------------------------|-----------|-----------|-----------|-----------|-----------|-----------|-----------|-----------|-----------|-----------|
| Profit (loss) after taxes                             | 7,492     | 6,487     | 7,618     | 9,822     | 3,986     | 21,597    | 10,521    | 18,235    | 19,260    | 19,766    |
| Return on equity before taxes                         | 13.8%     | 12.2%     | 14.2%     | 17.8%     | 8.5%      | 13.4%     | 5.1%      | 9.6%      | 11.1%     | 11.0%     |
| Return on equity after taxes                          | 11.0%     | 9.8%      | 11.7%     | 15.5%     | 6.5%      | 10.9%     | 4.3%      | 7.5%      | 8.2%      | 8.2%      |
| After-tax return on average assets                    | 1.8%      | 1.6%      | 1.9%      | 2.5%      | 1.0%      | 1.8%      | 0.7%      | 1.3%      | 1.5%      | 1.7%      |
| Total capital ratio                                   | 24.9%     | 25.1%     | 24.9%     | 25.1%     | 24.7%     | 24.9%     | 25.1%     | 25.8%     | 24.9%     | 26.8%     |
| Net interest income                                   | 9,600     | 10,332    | 8,626     | 9,694     | 9,441     | 28,558    | 38,074    | 39,670    | 40,814    | 36,271    |
| Interest spread as a ratio of average total assets    | 2.3%      | 2.5%      | 2.2%      | 2.4%      | 2.4%      | 2.3%      | 2.5%      | 2.8%      | 3.2%      | 3.1%      |
| Cost-income ratio                                     | 37.9%     | 41.7%     | 45.8%     | 38.8%     | 46.6%     | 41.7%     | 47.4%     | 42.6%     | 45.5%     | 46.1%     |
| Liquidity ratio LCR total                             | 172%      | 180%      | 202%      | 154%      | 186%      | 172%      | 154%      | 161%      | 158%      | 157%      |
| Liquidity LCR FX                                      | 443%      | 420%      | 477%      | 424%      | 379%      | 443%      | 424%      | 769%      | 534%      | 931%      |
| Liquidity LCR ISK                                     | 113%      | 112%      | 120%      | 105%      | 107%      | 113%      | 105%      | 61%       | 44%       | 60%       |
| Net stable funding ratio NSFR total                   | 118%      | 121%      | 118%      | 116%      | 115%      | 118%      | 116%      | 117%      | 120%      | 124%      |
| Net stable funding ratio NSFR FX                      | 122%      | 140%      | 140%      | 132%      | 116%      | 122%      | 132%      | 143%      | 166%      | 179%      |
| Operating expenses as a ratio of average total assets | 1.3%      | 1.4%      | 1.5%      | 1.6%      | 1.3%      | 1.4%      | 1.6%      | 1.7%      | 1.9%      | 2.0%      |
| Total assets                                          | 1,718,358 | 1,677,297 | 1,600,952 | 1,564,177 | 1,610,265 | 1,718,358 | 1,564,177 | 1,426,328 | 1,326,041 | 1,192,870 |
| Loans / deposits ratio                                | 158.2%    | 157.6%    | 162.1%    | 160.5%    | 154.3%    | 158.2%    | 160.5%    | 161.1%    | 153.6%    | 153.0%    |
| Full-time equiv. positions                            | 837       | 844       | 869       | 878       | 884       | 837       | 878       | 893       | 919       | 997       |
|                                                       |           |           |           |           |           |           |           |           |           |           |