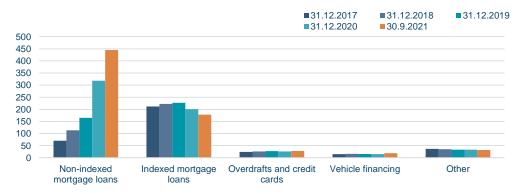

#### Loans to individuals by loan types

### Loans to individuals

- Growth in non-indexed mortgage loans; repayment of CPI-indexed loans continues.