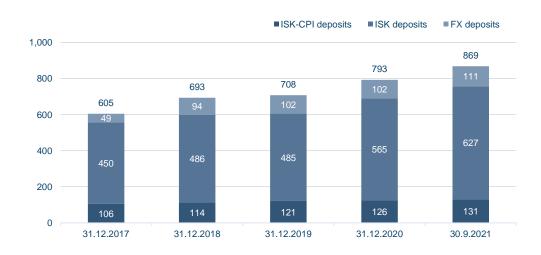

#### **Deposits from customers**

- Customer deposits increased by ISK 76 billion from the beginning of the year
- Further issuance of covered bonds alongside growth in mortgage lending.