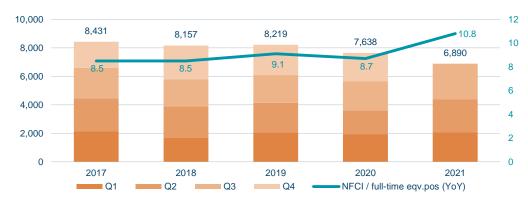

#### Net fee and commission income per FTE increases

Amounts in ISK million

#### Net fee and commission income

| 9M 2021 | 2020    | 2019   | 2018   | 2017   |
|---------|---------|--------|--------|--------|
| 28,558  | 38,074  | 39,670 | 40,814 | 36,271 |
| 6,890   | 7,638   | 8,219  | 8,157  | 8,431  |
| 3,790   | -12,020 | -4,827 | 1,352  | 1,785  |
| -17     | -278    | -584   | -1,497 | -1,375 |
| 6,392   | 4,839   | 9,039  | 5,084  | 8,400  |
| 45,613  | 38,253  | 51,517 | 53,910 | 53,512 |
|         |         |        |        |        |
| 10,731  | 14,767  | 14,458 | 14,589 | 14,061 |
| 6,719   | 9,064   | 9,534  | 9,348  | 9,789  |
| 1,505   | 1,815   | 4,204  | 3,860  | 3,253  |
| 18,955  | 25,646  | 28,196 | 27,797 | 27,103 |
|         |         |        |        |        |
| 26,658  | 12,607  | 23,321 | 26,113 | 26,409 |
|         |         |        |        |        |
| 5,061   | 2,086   | 5,086  | 6,853  | 6,643  |
| 21,597  | 10,521  | 18,235 | 19,260 | 19,766 |