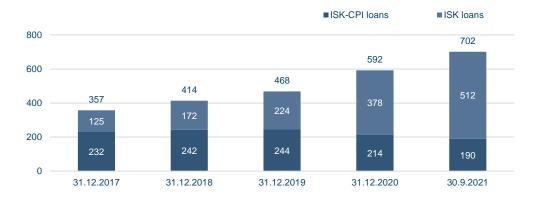

### Loans to individuals

- Growth in non-indexed mortgage loans; repayment of CPI-indexed loans continues.

#### Loans to individuals

#### Loans to individuals by loan types