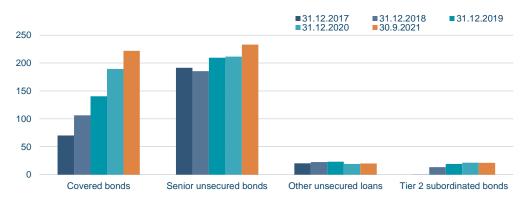

## Borrowings

- Steady growth in the issuance of covered bonds in recent years.

#### **Borrowings**

#### **Borrowing issuance**