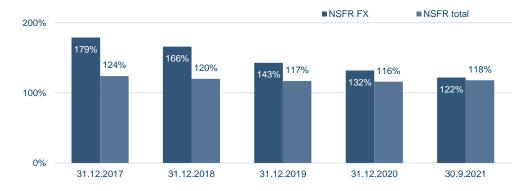

# Liquidity ratio and net stable funding ratio - Strong liquidity and funding ratios.

#### Net stable funding ratio