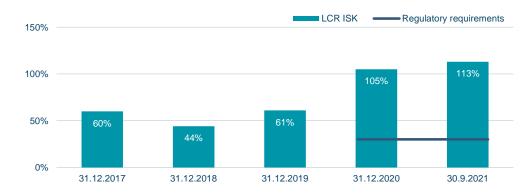

# Liquidity ratio and net stable funding ratio - Strong liquidity and funding ratios.

#### Liquidity coverage ratio ISK