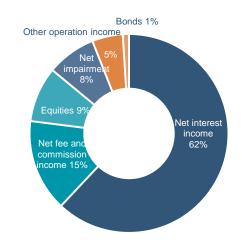

## Net operating income

- High activity in securities markets and increased emphasis on fee and commission income yield results.

#### **Net interest income**

#### Net fee and commission income

#### **Equities**

Net operating income
- Equity holdings continue to deliver good returns.

#### **Net impairment changes**

### Other operation income (expenses)

#### **Bonds**