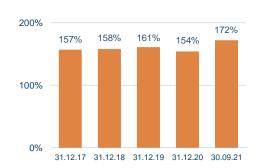

#### Liquidity coverage ratio total

## Key financial ratios

|                                                       | Q3 2021   | Q2 2021   | Q1 2021   | Q4 2020   | Q3 2020   | 9M 2021   | 2020      | 2019      | 2018      | 2017      |
|-------------------------------------------------------|-----------|-----------|-----------|-----------|-----------|-----------|-----------|-----------|-----------|-----------|
| Profit (loss) after taxes                             | 7,492     | 6,487     | 7,618     | 9,822     | 3,986     | 21,597    | 10,521    | 18,235    | 19,260    | 19,766    |
| Return on equity before taxes                         | 13.8%     | 12.2%     | 14.2%     | 17.8%     | 8.5%      | 13.4%     | 5.1%      | 9.6%      | 11.1%     | 11.0%     |
| Return on equity after taxes                          | 11.0%     | 9.8%      | 11.7%     | 15.5%     | 6.5%      | 10.9%     | 4.3%      | 7.5%      | 8.2%      | 8.2%      |
| After-tax return on average assets                    | 1.8%      | 1.6%      | 1.9%      | 2.5%      | 1.0%      | 1.8%      | 0.7%      | 1.3%      | 1.5%      | 1.7%      |
| Total capital ratio                                   | 24.9%     | 25.1%     | 24.9%     | 25.1%     | 24.7%     | 24.9%     | 25.1%     | 25.8%     | 24.9%     | 26.8%     |
| Net interest income                                   | 9,600     | 10,332    | 8,626     | 9,694     | 9,441     | 28,558    | 38,074    | 39,670    | 40,814    | 36,271    |
| Interest spread as a ratio of average total assets    | 2.3%      | 2.5%      | 2.2%      | 2.4%      | 2.4%      | 2.3%      | 2.5%      | 2.8%      | 3.2%      | 3.1%      |
| Cost-income ratio                                     | 37.9%     | 41.7%     | 45.8%     | 38.8%     | 46.6%     | 41.7%     | 47.4%     | 42.6%     | 45.5%     | 46.1%     |
| Liquidity ratio LCR total                             | 172%      | 180%      | 202%      | 154%      | 186%      | 172%      | 154%      | 161%      | 158%      | 157%      |
| Liquidity LCR FX                                      | 443%      | 420%      | 477%      | 424%      | 379%      | 443%      | 424%      | 769%      | 534%      | 931%      |
| Liquidity LCR ISK                                     | 113%      | 112%      | 120%      | 105%      | 107%      | 113%      | 105%      | 61%       | 44%       | 60%       |
| Net stable funding ratio NSFR total                   | 118%      | 121%      | 118%      | 116%      | 115%      | 118%      | 116%      | 117%      | 120%      | 124%      |
| Net stable funding ratio NSFR FX                      | 122%      | 140%      | 140%      | 132%      | 116%      | 122%      | 132%      | 143%      | 166%      | 179%      |
| Operating expenses as a ratio of average total assets | 1.3%      | 1.4%      | 1.5%      | 1.6%      | 1.3%      | 1.4%      | 1.6%      | 1.7%      | 1.9%      | 2.0%      |
| Total assets                                          | 1,718,358 | 1,677,297 | 1,600,952 | 1,564,177 | 1,610,265 | 1,718,358 | 1,564,177 | 1,426,328 | 1,326,041 | 1,192,870 |
| Loans / deposits ratio                                | 158.2%    | 157.6%    | 162.1%    | 160.5%    | 154.3%    | 158.2%    | 160.5%    | 161.1%    | 153.6%    | 153.0%    |
| Full-time equiv. positions                            | 837       | 844       | 869       | 878       | 884       | 837       | 878       | 893       | 919       | 997       |
|                                                       |           |           |           |           |           |           |           |           |           |           |