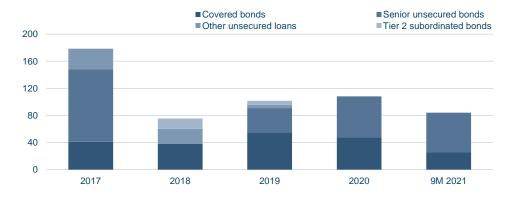

## Borrowings

- Steady growth in the issuance of covered bonds in recent years.

#### **Borrowing issuance**