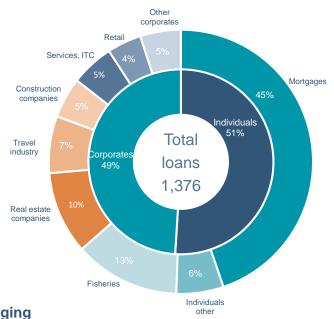

#### Stage allocation of loans to corporates

#### Loans to corporates by industry sector