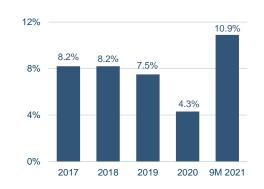

#### **Return on equity**

## Key financial ratios

|                                                       | Q3 2021   | Q2 2021   | Q1 2021   | Q4 2020   | Q3 2020   | 9M 2021   | 2020      | 2019      | 2018      | 2017      |
|-------------------------------------------------------|-----------|-----------|-----------|-----------|-----------|-----------|-----------|-----------|-----------|-----------|
| Profit (loss) after taxes                             | 7,492     | 6,487     | 7,618     | 9,822     | 3,986     | 21,597    | 10,521    | 18,235    | 19,260    | 19,766    |
| Return on equity before taxes                         | 13.8%     | 12.2%     | 14.2%     | 17.8%     | 8.5%      | 13.4%     | 5.1%      | 9.6%      | 11.1%     | 11.0%     |
| Return on equity after taxes                          | 11.0%     | 9.8%      | 11.7%     | 15.5%     | 6.5%      | 10.9%     | 4.3%      | 7.5%      | 8.2%      | 8.2%      |
| After-tax return on average assets                    | 1.8%      | 1.6%      | 1.9%      | 2.5%      | 1.0%      | 1.8%      | 0.7%      | 1.3%      | 1.5%      | 1.7%      |
| Total capital ratio                                   | 24.9%     | 25.1%     | 24.9%     | 25.1%     | 24.7%     | 24.9%     | 25.1%     | 25.8%     | 24.9%     | 26.8%     |
| Net interest income                                   | 9,600     | 10,332    | 8,626     | 9,694     | 9,441     | 28,558    | 38,074    | 39,670    | 40,814    | 36,271    |
| Interest spread as a ratio of average total assets    | 2.3%      | 2.5%      | 2.2%      | 2.4%      | 2.4%      | 2.3%      | 2.5%      | 2.8%      | 3.2%      | 3.1%      |
| Cost-income ratio                                     | 37.9%     | 41.7%     | 45.8%     | 38.8%     | 46.6%     | 41.7%     | 47.4%     | 42.6%     | 45.5%     | 46.1%     |
| Liquidity ratio LCR total                             | 172%      | 180%      | 202%      | 154%      | 186%      | 172%      | 154%      | 161%      | 158%      | 157%      |
| Liquidity LCR FX                                      | 443%      | 420%      | 477%      | 424%      | 379%      | 443%      | 424%      | 769%      | 534%      | 931%      |
| Liquidity LCR ISK                                     | 113%      | 112%      | 120%      | 105%      | 107%      | 113%      | 105%      | 61%       | 44%       | 60%       |
| Net stable funding ratio NSFR total                   | 118%      | 121%      | 118%      | 116%      | 115%      | 118%      | 116%      | 117%      | 120%      | 124%      |
| Net stable funding ratio NSFR FX                      | 122%      | 140%      | 140%      | 132%      | 116%      | 122%      | 132%      | 143%      | 166%      | 179%      |
| Operating expenses as a ratio of average total assets | 1.3%      | 1.4%      | 1.5%      | 1.6%      | 1.3%      | 1.4%      | 1.6%      | 1.7%      | 1.9%      | 2.0%      |
| Total assets                                          | 1,718,358 | 1,677,297 | 1,600,952 | 1,564,177 | 1,610,265 | 1,718,358 | 1,564,177 | 1,426,328 | 1,326,041 | 1,192,870 |
| Loans / deposits ratio                                | 158.2%    | 157.6%    | 162.1%    | 160.5%    | 154.3%    | 158.2%    | 160.5%    | 161.1%    | 153.6%    | 153.0%    |
| Full-time equiv. positions                            | 837       | 844       | 869       | 878       | 884       | 837       | 878       | 893       | 919       | 997       |
|                                                       |           |           |           |           |           |           |           |           |           |           |