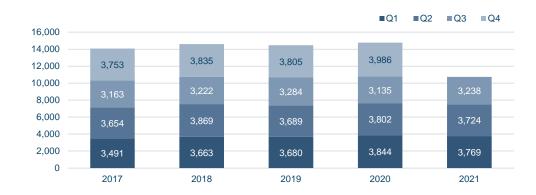

| 5,061   | 650     | 4,411  | 679%    | 1,889   | 1,245   | 644    | 52%   |
| Profit for the period                        | 21,597  | 699     | 20,898 | 2,990%  | 7,492   | 3,986   | 3,506  | 88%   |



## Net operating income

- High activity in securities markets and increased emphasis on fee and commission income yield results.



#### **Net interest income**



#### Net fee and commission income



#### **Equities**



Net operating income
- Equity holdings continue to deliver good returns.

#### **Net impairment changes**



### Other operation income (expenses)



#### **Bonds**



#### FX gain (loss)



## Operating expenses

- Continued cost restraint and reduction in full-time equivalent positions alongside increased automation.

#### Salaries and related expenses



#### Other operating expenses



#### **Full-time equivalent positions**





## Balance sheet



## Total assets

- Loans grew by 8%, total assets by 10%.

|                                              | 30.9.2021 | 31.12.2020 | Char | nge |
|----------------------------------------------|-----------|------------|------|-----|
| Cash and balances with Central Bank          | 92        | 68         | 24   | 35% |
| Market bonds                                 | 130       | 119        | 11   | 9%  |
| Equities                                     | 30        | 27         | 3    | 11% |
| Loans and receivables to credit institutions | 59        | 48         | 11   | 23% |
| Loans and receivables to customers           | 1,376     | 1,273      | 103  | 8%  |
| Other assets