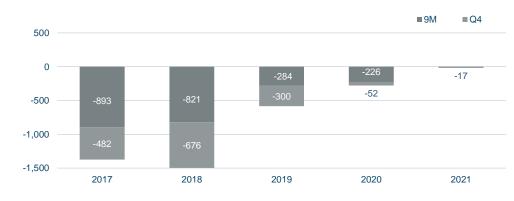

5%    |
| Profit before tax                            | 26,658  | 1,349   | 25,309 | 1,876%  | 9,381   | 5,231   | 4,150  | 79%   |
| Income tax                                   | 5,061   | 650     | 4,411  | 679%    | 1,889   | 1,245   | 644    | 52%   |
| Profit for the period                        | 21,597  | 699     | 20,898 | 2,990%  | 7,492   | 3,986   | 3,506  | 88%   |



## Net operating income

- High activity in securities markets and increased emphasis on fee and commission income yield results.



#### **Net interest income**



#### Net fee and commission income



#### **Equities**



Net operating income
- Equity holdings continue to deliver good returns.

#### **Net impairment changes**



### Other operation income (expenses)



#### **Bonds**



#### FX gain (loss)



## Operating expenses

- Continued cost restraint and reduction in full-time equivalent positions alongside increased automation.

#### Salaries and related expenses



#### Other operating expenses



#### **Full-time equivalent positions**





## Balance sheet



## Total assets

- Loans grew by 8%, total assets by 10%.

|                                              | 30.9.2021 | 31.12.2020 | Char | nge |
|----------------------------------------------|-----------|------------|------|-----|
| Cash and balances with Central Bank          | 92        | 68         | 24   | 35% |
| Market bonds                                 | 130       | 119        | 11   | 9%  |
| Equities                                     | 30        | 27         | 3    | 11% |
| Loans and receivables to credit ins