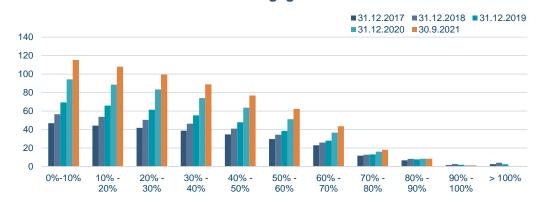

#### **Continuous LTV distribution of mortgages**

Amounts in ISK bn 9M 2021 results

18

Loans to corporates
- Insignificant change in volume of loans to corporates.