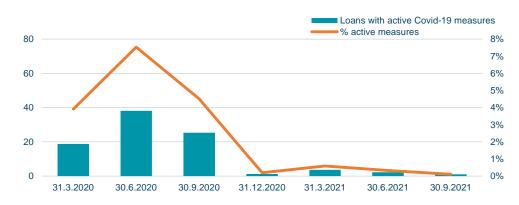

#### Individuals - Gross carrying amount of loans with Covid-19 measures

#### **Companies - Gross carrying amount of loans with Covid-19 measures**