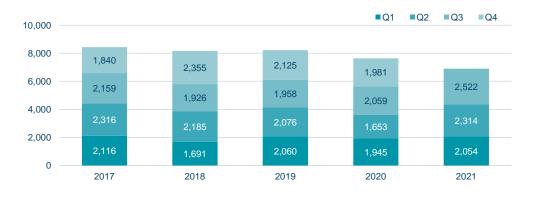

#### Net fee and commission income per FTE increases

Amounts in ISK million

#### Net fee and commission income