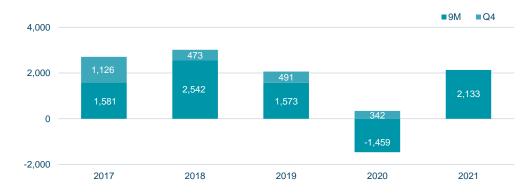

## Net operating income

- High activity in securities markets and increased emphasis on fee and commission income yield results.

#### Net fee and commission income