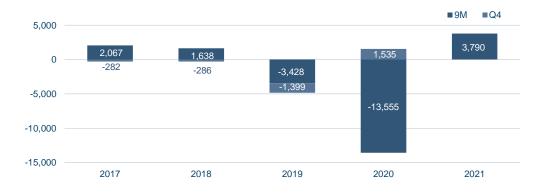

#### **Operating income**

- Net fee and commission income grew by 22% compared with the first 9 months of 2020, driven by an increase in new customers and growing activity in asset management and capital markets.
- The net interest margin as a ratio of total assets was 2.3% in the first nine months of 2021, compared with 2.5% in the same period the previous year.
- There is a marked turnaround in impairment change in lending, with a positive change of ISK 3,790 million, compared with an ISK 13,555 million impairment in the same period of 2020. This turnaround is attributable to a stronger standing of both households and corporates than expected in the aftermath of Covid-19.

#### **Net impairment changes**

## Impairment on loans

- A rapid economic recovery and high resilience of both households and companies leads to a write-back of credit impairments.