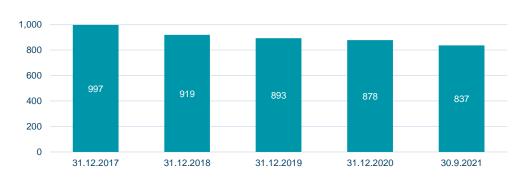

#### **Full-time equivalent positions**

## Key financial ratios

|                                                       | Q3 2021   | Q2 2021   | Q1 2021   | Q4 2020   | Q3 2020   | 9M 2021   | 2020      | 2019      | 2018      | 2017      |
|-------------------------------------------------------|-----------|-----------|-----------|-----------|-----------|-----------|-----------|-----------|-----------|-----------|
| Profit (loss) after taxes                             | 7,492     | 6,487     | 7,618     | 9,822     | 3,986     | 21,597    | 10,521    | 18,235    | 19,260    | 19,766    |
| Return on equity before taxes                         | 13.8%     | 12.2%     | 14.2%     | 17.8%     | 8.5%      | 13.4%     | 5.1%      | 9.6%      | 11.1%     | 11.0%     |
| Return on equity after taxes                          | 11.0%     | 9.8%      | 11.7%     | 15.5%     | 6.5%      | 10.9%     | 4.3%      | 7.5%      | 8.2%      | 8.2%      |
| After-tax return on average assets                    | 1.8%      | 1.6%      | 1.9%      | 2.5%      | 1.0%      | 1.8%      | 0.7%      | 1.3%      | 1.5%      | 1.7%      |
| Total capital ratio                                   | 24.9%     | 25.1%     | 24.9%     | 25.1%     | 24.7%     | 24.9%     | 25.1%     | 25.8%     | 24.9%     | 26.8%     |
| Net interest income                                   | 9,600     | 10,332    | 8,626     | 9,694     | 9,441     | 28,558    | 38,074    | 39,670    | 40,814    | 36,271    |
| Interest spread as a ratio of average total assets    | 2.3%      | 2.5%      | 2.2%      | 2.4%      | 2.4%      | 2.3%      | 2.5%      | 2.8%      | 3.2%      | 3.1%      |
| Cost-income ratio                                     | 37.9%     | 41.7%     | 45.8%     | 38.8%     | 46.6%     | 41.7%     | 47.4%     | 42.6%     | 45.5%     | 46.1%     |
| Liquidity ratio LCR total                             | 172%      | 180%      | 202%      | 154%      | 186%      | 172%      | 154%      | 161%      | 158%      | 157%      |
| Liquidity LCR FX                                      | 443%      | 420%      | 477%      | 424%      | 379%      | 443%      | 424%      | 769%      | 534%      | 931%      |
| Liquidity LCR ISK                                     | 113%      | 112%      | 120%      | 105%      | 107%      | 113%      | 105%      | 61%       | 44%       | 60%       |
| Net stable funding ratio NSFR total                   | 118%      | 121%      | 118%      | 116%      | 115%      | 118%      | 116%      | 117%      | 120%      | 124%      |
| Net stable funding ratio NSFR FX                      | 122%      | 140%      | 140%      | 132%      | 116%      | 122%      | 132%      | 143%      | 166%      | 179%      |
| Operating expenses as a ratio of average total assets | 1.3%      | 1.4%      | 1.5%      | 1.6%      | 1.3%      | 1.4%      | 1.6%      | 1.7%      | 1.9%      | 2.0%      |
| Total assets                                          | 1,718,358 | 1,677,297 | 1,600,952 | 1,564,177 | 1,610,265 | 1,718,358 | 1,564,177 | 1,426,328 | 1,326,041 | 1,192,870 |
| Loans / deposits ratio                                | 158.2%    | 157.6%    | 162.1%    | 160.5%    | 154.3%    | 158.2%    | 160.5%    | 161.1%    | 153.6%    | 153.0%    |
| Full-time equiv. positions                            | 837       | 844       | 869       | 878       | 884       | 837       | 878       | 893       | 919       | 997       |
|                                                       |           |           |           |           |           |           |           |           |           |           |