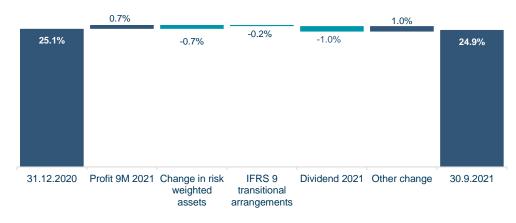

#### Total capital ratio, changes in 9M 2021

Amounts in ISK million 9M 2021 results

24

Appendix Further information