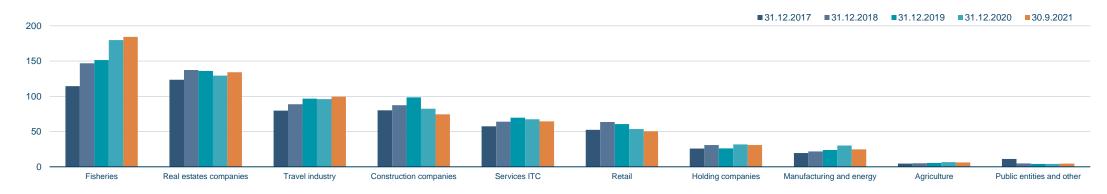

lience of both households and companies leads to a write-back of credit impairments.

#### Allowance for impairment on loans and advances to customers



#### Cost of risk



#### Stage allocation of the loan portfolio



#### Allowance as percentage of gross carrying amount



### Loans to individuals

- Growth in non-indexed mortgage loans; repayment of CPI-indexed loans continues.

#### Loans to individuals



#### Stage allocation of loans to individuals



#### Loans to individuals by loan types



#### **Continuous LTV distribution of mortgages**



Amounts in ISK bn 9M 2021 results

18

Loans to corporates
- Insignificant change in volume of loans to corporates.

#### Loans to corporates



#### Stage allocation of loans to corporates



#### Loans to corporates by industry sector





# Liabilities and equity - Well funded bank with substantial equity.

|                                      | 30.9.2021 | 31.12.2020 | Ch  | ange |
|--------------------------------------|-----------|------------|-----|------|
| Due to financial institutions and CB | 49        | 49         | 0   | 0%   |
| Deposits from customers              | 869       | 793        | 76  | 10%  |
| Borrowings                           | 474       | 420        | 54  | 13%  |
| Other liabilities                    | 30        | 23         | 7   | 30%  |
| Subordinated liabilities             | 21        | 21         | 0   | 0%   |
| Equity                               | 275       | 258        | 17  | 7%   |
| Total                                | 1,718     | 1,564      | 154 | 10%  |

- Customer dep