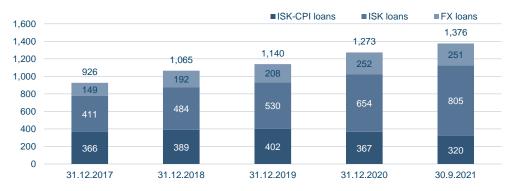

### Loans

- Non-indexed loans continue to grow in popularity. Contraction in inflation-indexed loans.

#### **Total loan portfolio**

### Loans to individuals

- Growth in non-indexed mortgage loans; repayment of CPI-indexed loans continues.

#### Loans to individuals by loan types