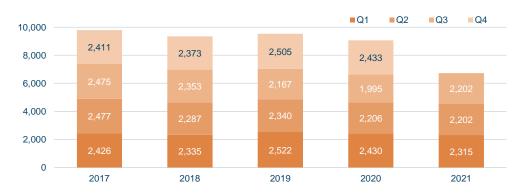

4,411  | 679%    | 1,889   | 1,245   | 644    | 52%   |
| Profit for the period                        | 21,597  | 699     | 20,898 | 2,990%  | 7,492   | 3,986   | 3,506  | 88%   |



## Net operating income

- High activity in securities markets and increased emphasis on fee and commission income yield results.



#### **Net interest income**



#### Net fee and commission income



#### **Equities**



Net operating income
- Equity holdings continue to deliver good returns.

#### **Net impairment changes**



### Other operation income (expenses)



#### **Bonds**



#### FX gain (loss)



## Operating expenses

- Continued cost restraint and reduction in full-time equivalent positions alongside increased automation.

#### Salaries and related expenses



#### Other operating expenses



#### **Full-time equivalent positions**





## Balance sheet



## Total assets

- Loans grew by 8%, total assets by 10%.

|                                              | 30.9.2021 | 31.12.2020 | Char | nge |
|----------------------------------------------|-----------|------------|------|-----|
| Cash and balances with Central Bank          | 92        | 68         | 24   | 35% |
| Market bonds                                 | 130       | 119        | 11   | 9%  |
| Equities                                     | 30        | 27         | 3    | 11% |
| Loans and receivables to credit institutions | 59        | 48         | 11   | 23% |
| Loans and receivables to customers           | 1,376     | 1,273      | 103  | 8%  |
| Other assets                                 | 31        | 29