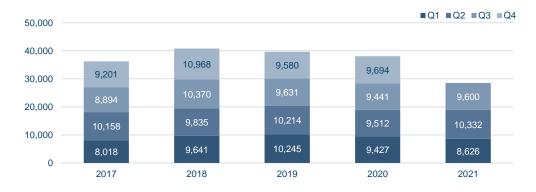

10%   |
| Tax on liabilities of financial institutions | 1,505   | 1,415   | 90     | 6%      | 525     | 540     | -15    | -3%   |
| Total operating expenses                     | 18,955  | 18,827  | 128    | 1%      | 5,965   | 5,670   | 295    | 5%    |
| Profit before tax                            | 26,658  | 1,349   | 25,309 | 1,876%  | 9,381   | 5,231   | 4,150  | 79%   |
| Income tax                                   | 5,061   | 650     | 4,411  | 679%    | 1,889   | 1,245   | 644    | 52%   |
| Profit for the period                        | 21,597  | 699     | 20,898 | 2,990%  | 7,492   | 3,986   | 3,506  | 88%   |



## Net operating income

- High activity in securities markets and increased emphasis on fee and commission income yield results.



#### **Net interest income**



#### Net fee and commission income



#### **Equities**



Net operating income
- Equity holdings continue to deliver good returns.

#### **Net impairment changes**



### Other operation income (expenses)



#### **Bonds**



#### FX gain (loss)



## Operating expenses

- Continued cost restraint and reduction in full-time equivalent positions alongside increased automation.

#### Salaries and related expenses



#### Other operating expenses



#### **Full-time equivalent positions**





## Balance sheet



## Total assets

- Loans grew by 8%, total assets by 10%.

|                                              | 30.9.2021 | 31.12.2020 | Char | nge |
|----------------------------------------------|-----------|------------|------|-----|
| Cash and balances with Central Bank          |