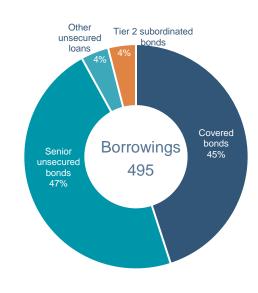

# Liabilities and equity - Well funded bank with substantial equity.

|                                      | 30.9.2021 | 31.12.2020 | Ch  | ange |
|--------------------------------------|-----------|------------|-----|------|
| Due to financial institutions and CB | 49        | 49         | 0   | 0%   |
| Deposits from customers              | 869       | 793        | 76  | 10%  |
| Borrowings                           | 474       | 420        | 54  | 13%  |
| Other liabilities                    | 30        | 23         | 7   | 30%  |
| Subordinated liabilities             | 21        | 21         | 0   | 0%   |
| Equity                               | 275       | 258        | 17  | 7%   |
| Total                                | 1,718     | 1,564      | 154 | 10%  |

## Borrowings

- Steady growth in the issuance of covered bonds in recent years.

#### **Borrowings**