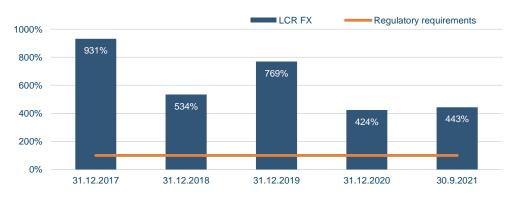

# Liquidity ratio and net stable funding ratio - Strong liquidity and funding ratios.

#### Liquidity coverage ratio FX

22