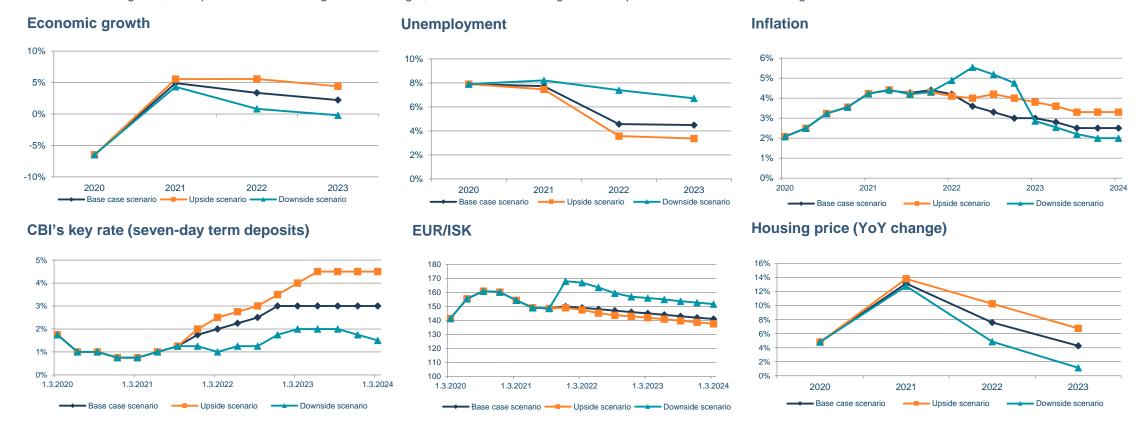

## Economic scenarios for expected credit loss

- Landsbankinn Economic Research prepares scenarios to support forecasts for important economic variables.
- These scenarios show key economic variables used to calculate expected credit loss (ECL) for stages 1 and 2.
- The forecasts show averages for the 12-month outlook and to the medium-term forecast horizon.
- In calculating ECL, the optimistic scenario is given 20% weight, the baseline 60% weight and the pessimistic scenario 20% weight.