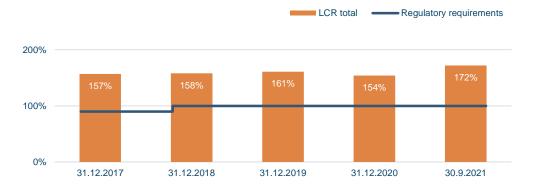

# Liquidity ratio and net stable funding ratio - Strong liquidity and funding ratios.

#### Liquidity coverage ratio total