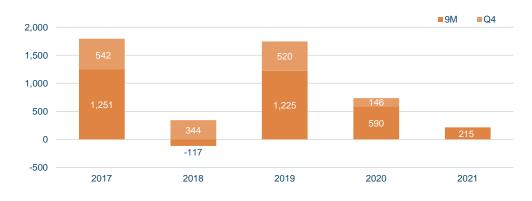

#### **Net impairment changes**

## Impairment on loans

- A rapid economic recovery and high resilience of both households and companies leads to a write-back of credit impairments.

#### Cost of risk