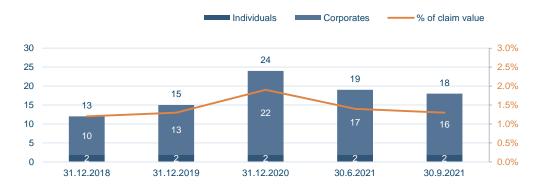

## Economic scenarios for expected credit loss

- Landsbankinn Economic Research prepares scenarios to support forecasts for important economic variables.
- These scenarios show key economic variables used to calculate expected credit loss (ECL) for stages 1 and 2.
- The forecasts show averages for the 12-month outlook and to the medium-term forecast horizon.
- In calculating ECL, the optimistic scenario is given 20% weight, the baseline 60% weight and the pessimistic scenario 20% weight.