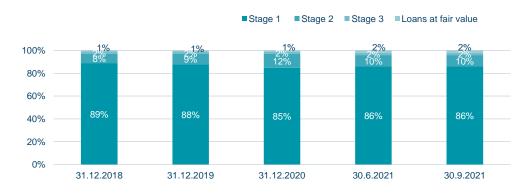

#### **Problem loans**

\*Temporary COVID-19 measures and payment holidays lead to lower values for loans 90 days in arrears

Loan staging

|            | Gross carry | Gross carrying amount |    | ance for<br>iirment | Carrying amount |       |
|------------|-------------|-----------------------|----|---------------------|-----------------|-------|
| Stage 1    | 1,193       | 85.5%                 | 2  | 0.2%                | 1,191           | 86.6% |
| Stage 2    | 139         | 10.0%                 | 6  | 4.3%                | 133             | 9.7%  |
| Stage 3    | 39          | 2.8%                  | 10 | 25.6%               | 29              | 2.0%  |
| Fair value | 23          | 1.6%                  |    |                     | 23              | 1.7%  |
| Total      | 1,394       | 100%                  | 18 | 1.3%                | 1,376           | 100%  |

#### Stage allocation of the loan portfolio