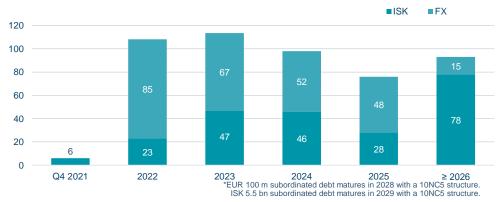

| 474       | 420        | 54  | 13%  |
| Other liabilities                    | 30        | 23         | 7   | 30%  |
| Subordinated liabilities             | 21        | 21         | 0   | 0%   |
| Equity                               | 275       | 258        | 17  | 7%   |
| Total                                | 1,718     | 1,564      | 154 | 10%  |

- Customer deposits increased by ISK 76 billion from the beginning of the year
- Further issuance of covered bonds alongside growth in mortgage lending.

#### **Deposits from customers**



#### **Liabilities and equity**



20

Amounts in ISK bn 9M 2021 results

## Borrowings

- Steady growth in the issuance of covered bonds in recent years.

#### **Borrowings**





#### **Borrowing issuance**



### Maturity profile\*



# Liquidity ratio and net stable funding ratio - Strong liquidity and funding ratios.

#### Liquidity coverage ratio total



#### Net stable funding ratio



#### Liquidity coverage ratio ISK



#### Liquidity coverage ratio FX



22

## Capital requirements

- Strong capital ratio. Central Bank announces higher countercyclical buffer.

|                                                          | CET1  | Tier 1 | Tota  |
|----------------------------------------------------------|-------|--------|-------|
| Pillar I                                                 | 4.5%  | 6.0%   | 8.0%  |
| Pillar II-R                                              | 2.0%  | 2.6%   | 3.5%  |
| Minimum requirement under Pillar I and Pillar II-R       | 6.5%  | 8.6%   | 11.5% |
| Systemic risk buffer