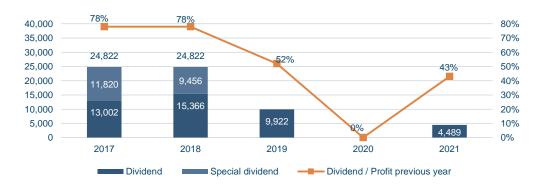

## Dividends and capital ratio

- Dividend policy is to pay around 50% of last year's profit.

#### **Dividend 2021**

- The AGM of Landsbankinn, held on 24 March 2021, approved the motion of the Board of Directors to pay a dividend of ISK 0.19 per share to shareholders for the operating year 2020. The total dividend of ISK 4,489 million corresponds to about 42.7% of the consolidated profit in 2020.
- The dividend payment is in accordance with the maximum guidance for dividend payments set by the Central Bank's Financial Supervision Committee on 13 January 2021.
- The dividend was paid to shareholders on 31. March 2021

#### Landsbankinn's dividend policy

- Landsbankinn aims to pay regular dividends to shareholders amounting in general to around 50% of the previous year's profit. To achieve Landsbankinn's target capital ratio, the aim is also to make special dividend payments to optimise the Bank's capital structure.
- In determining the amount of dividend payments, the Bank's continued strong financial position shall be ensured. Regard shall be had for risk in the Bank's internal and external environment, growth prospects and the maintenance of a long-term, robust equity and liquidity position, as well as compliance with regulatory requirements of financial standing at any given time.

#### **Dividends**