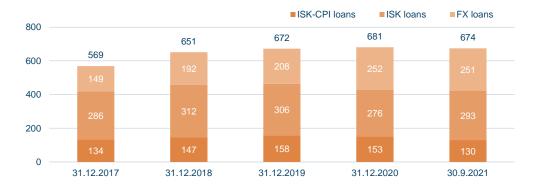

### Loans

- Non-indexed loans continue to grow in popularity. Contraction in inflation-indexed loans.

#### **Total loan portfolio**