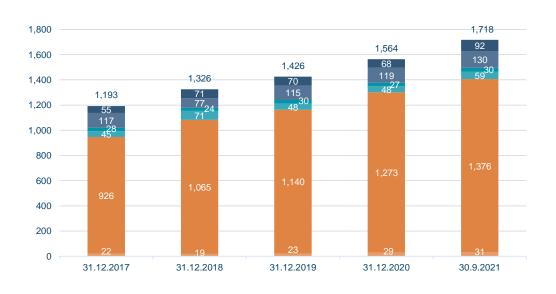

## Total assets

- Loans grew by 8%, total assets by 10%.

|                                              | 30.9.2021 | 31.12.2020 | Char | nge |
|----------------------------------------------|-----------|------------|------|-----|
| Cash and balances with Central Bank          | 92        | 68         | 24   | 35% |
| Market bonds                                 | 130       | 119        | 11   | 9%  |
| Equities                                     | 30        | 27         | 3    | 11% |
| Loans and receivables to credit institutions | 59        | 48         | 11   | 23% |
| Loans and receivables to customers           | 1,376     | 1,273      | 103  | 8%  |
| Other assets                                 | 31        | 29         | 2    | 7%  |
| Total                                        | 1,718     | 1,564      | 154  | 10% |

## Balance sheet

|                                        | 30.9.2021 | 31.12.2020 | Cha     | nge |
|----------------------------------------|-----------|------------|---------|-----|
| Cash and balances with CB              | 92,043    | 67,604     | 24,439  | 36% |
| Bonds and debt instruments             | 129,579   | 119,330    | 10,249  | 9%  |
| Equities and equity instruments        | 30,527    | 26,808     | 3,719   | 14% |
| Loans and advances to fin institutions | 59,363    | 48,073     | 11,290  | 23% |
| Loans and advances to customers        | 1,375,536 | 1,273,426  | 102,110 | 8%  |
| Other assets                           | 31,310    | 28,936     | 2,374   | 8%  |
| Total assets                           | 1,718,358 | 1,564,177  | 154,181 | 10% |
|                                        |           |            |         |     |
| Due to financial institutions and CB   | 48,991    | 48,725     | 266     | 1%  |
| Deposits from customers                | 869,463   | 793,427    | 76,036  | 10% |
| Borrowing                              | 474,415   | 420,178    | 54,237  | 13% |
| Other liabilities                      | 29,047    | 22,226     | 6,821   | 31% |
| Subordinated liabilities               | 21,099    | 21,366     | -267    | -1% |
| Equity                                 | 275,343   | 258,254    | 17,089  | 7%  |
| Total liabilities and equity           | 1,718,358 | 1,564,177  | 154,181 | 10% |

| 31.12.2019 | 31.12.2018 | 31.12.2017 |
|------------|------------|------------|
| 69,824     | 70,854     | 55,192     |
| 115,262    | 77,058     | 117,310    |
| 30,019     | 23,547     | 27,980     |
| 47,929     | 71,385     | 44,866     |
| 1,140,184  | 1,064,532  | 925,636    |
| 23,110     | 18,665     | 21,886     |
| 1,426,328  | 1,326,041  | 1,192,870  |
|            |            |            |
| 48,062     | 34,609     | 32,062     |
| 707,813    | 693,043    | 605,158    |
| 373,168    | 314,412    | 281,874    |
| 30,470     | 31,027     | 27,642     |
| 19,081     | 13,340     | 77         |
| 247,734    | 239,610    | 246,057    |
| 1,426,328  | 1,326,041  | 1,192,870  |