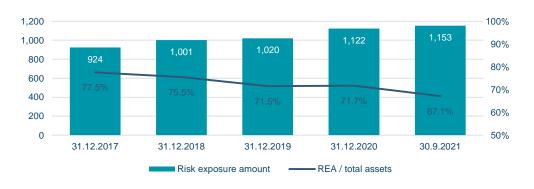

#### Risk exposure amount

- The Group basis calculation of Pillar 1 capital requirements for lending and market risk on the standardised approach. The basic indicator approach is used to calculate operational risk. The Bank applies the dynamic approach in terms of the IFRS 9 transitional arrangements.
- At the end of June 2021, the Financial Supervisory Authority of the Central Bank of Iceland (FSA) notified Landsbankinn of the results of the annual Supervisory Review and Evaluation Process (SREP) and its decision on the Group's prudential capital requirements. The Group's total capital requirement is 18.9% of its risk exposure amount (REA) and comprises a minimum capital requirement of 8.0%, a 3.5% additional capital requirement and a total capital buffer requirement of 7.4%.