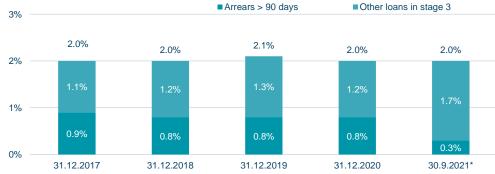

#### **Problem loans**

\*Temporary COVID-19 measures and payment holidays lead to lower values for loans 90 days in arrears

Loan staging

|            | Gross carry | Gross carrying amount |    | ance for<br>iirment | Carrying amount |       |
|------------|-------------|-----------------------|----|---------------------|-----------------|-------|
| Stage 1    | 1,193       | 85.5%                 | 2  | 0.2%                | 1,191           | 86.6% |
| Stage 2    | 139         | 10.0%                 | 6  | 4.3%                | 133             | 9.7%  |
| Stage 3    | 39          | 2.8%                  | 10 | 25.6%               | 29              | 2.0%  |
| Fair value | 23          | 1.6%                  |    |                     | 23              | 1.7%  |
| Total      | 1,394       | 100%                  | 18 | 1.3%                | 1,376           | 100%  |