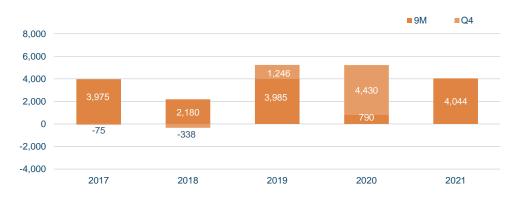

#### **Net impairment changes**

## Impairment on loans

- A rapid economic recovery and high resilience of both households and companies leads to a write-back of credit impairments.