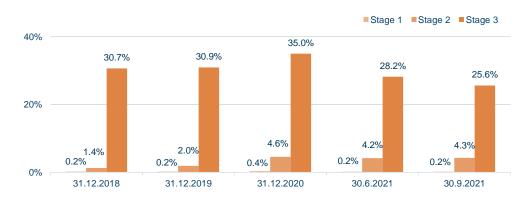

#### **Problem loans**

\*Temporary COVID-19 measures and payment holidays lead to lower values for loans 90 days in arrears

Loan staging

|            | Gross carry | Gross carrying amount |    | ance for<br>iirment | Carrying amount |       |
|------------|-------------|-----------------------|----|---------------------|-----------------|-------|
| Stage 1    | 1,193       | 85.5%                 | 2  | 0.2%                | 1,191           | 86.6% |
| Stage 2    | 139         | 10.0%                 | 6  | 4.3%                | 133             | 9.7%  |
| Stage 3    | 39          | 2.8%                  | 10 | 25.6%               | 29              | 2.0%  |
| Fair value | 23          | 1.6%                  |    |                     | 23              | 1.7%  |
| Total      | 1,394       | 100%                  | 18 | 1.3%                | 1,376           | 100%  |

#### Stage allocation of the loan portfolio