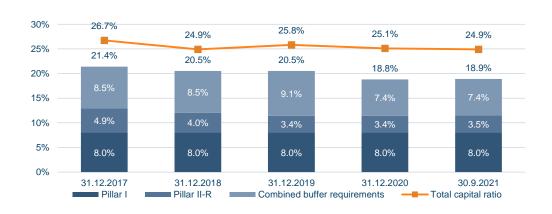

## Capital requirements

- Strong capital ratio. Central Bank announces higher countercyclical buffer.

|                                                          | CET1  | Tier 1 | Tota  |
|----------------------------------------------------------|-------|--------|-------|
| Pillar I                                                 | 4.5%  | 6.0%   | 8.0%  |
| Pillar II-R                                              | 2.0%  | 2.6%   | 3.5%  |
| Minimum requirement under Pillar I and Pillar II-R       | 6.5%  | 8.6%   | 11.5% |
| Systemic risk buffer                                     | 2.9%  | 2.9%   | 2.9%  |
| Capital buffer for systematically important institutions | 2.0%  | 2.0%   | 2.0%  |
| Countercyclical capital buffer                           | 0.0%  | 0.0%   | 0.0%  |
| Capital conservation buffer                              | 2.5%  | 2.5%   | 2.5%  |
| Combined buffer requirements under Pillar II-G           | 7.4%  | 7.4%   | 7.4%  |
| Total capital requirement                                | 13.9% | 16.0%  | 18.9% |
| Total capital ratio as at 30.9.2021                      | 23.1% | 23.1%  | 24.9% |

#### Regulatory total capital requirement as a ratio of REA

#### Risk exposure amount

- The Group basis calculation of Pillar 1 capital requirements for lending and market risk on the standardised approach. The basic indicator approach is used to calculate operational risk. The Bank applies the dynamic approach in terms of the IFRS 9 transitional arrangements.
- At the end of June 2021, the Financial Supervisory Authority of the Central Bank of Iceland (FSA) notified Landsbankinn of the results of the annual Supervisory Review and Evaluation Process (SREP) and its decision on the Group's prudential capital requirements. The Group's total capital requirement is 18.9% of its risk exposure amount (REA) and comprises a minimum capital requirement of 8.0%, a 3.5% additional capital requirement and a total capital buffer requirement of 7.4%.

23

On 29 September, the Financial Stability Committee announced an increase in the countercyclical capital buffer to 2.0%, effective as of 29.09.2022.

9M 2021 results Amounts in ISK bn