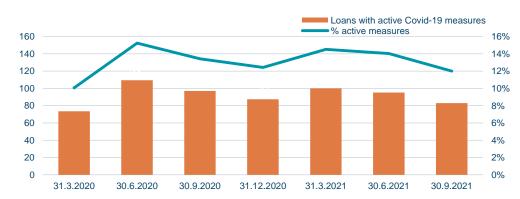

#### Individuals - Gross carrying amount of loans with Covid-19 measures

#### **Companies - Gross carrying amount of loans with Covid-19 measures**