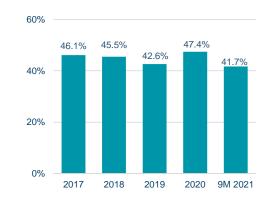

#### Cost / Income ratio

## Key financial ratios

|                                                       | Q3 2021   | Q2 2021   | Q1 2021   | Q4 2020   | Q3 2020   | 9M 2021   | 2020      | 2019      | 2018      | 2017      |
|-------------------------------------------------------|-----------|-----------|-----------|-----------|-----------|-----------|-----------|-----------|-----------|-----------|
| Profit (loss) after taxes                             | 7,492     | 6,487     | 7,618     | 9,822     | 3,986     | 21,597    | 10,521    | 18,235    | 19,260    | 19,766    |
| Return on equity before taxes                         | 13.8%     | 12.2%     | 14.2%     | 17.8%     | 8.5%      | 13.4%     | 5.1%      | 9.6%      | 11.1%     | 11.0%     |
| Return on equity after taxes                          | 11.0%     | 9.8%      | 11.7%     | 15.5%     | 6.5%      | 10.9%     | 4.3%      | 7.5%      | 8.2%      | 8.2%      |
| After-tax return on average assets                    | 1.8%      | 1.6%      | 1.9%      | 2.5%      | 1.0%      | 1.8%      | 0.7%      | 1.3%      | 1.5%      | 1.7%      |
| Total capital ratio                                   | 24.9%     | 25.1%     | 24.9%     | 25.1%     | 24.7%     | 24.9%     | 25.1%     | 25.8%     | 24.9%     | 26.8%     |
| Net interest income                                   | 9,600     | 10,332    | 8,626     | 9,694     | 9,441     | 28,558    | 38,074    | 39,670    | 40,814    | 36,271    |
| Interest spread as a ratio of average total assets    | 2.3%      | 2.5%      | 2.2%      | 2.4%      | 2.4%      | 2.3%      | 2.5%      | 2.8%      | 3.2%      | 3.1%      |
| Cost-income ratio                                     | 37.9%     | 41.7%     | 45.8%     | 38.8%     | 46.6%     | 41.7%     | 47.4%     | 42.6%     | 45.5%     | 46.1%     |
| Liquidity ratio LCR total                             | 172%      | 180%      | 202%      | 154%      | 186%      | 172%      | 154%      | 161%      | 158%      | 157%      |
| Liquidity LCR FX                                      | 443%      | 420%      | 477%      | 424%      | 379%      | 443%      | 424%      | 769%      | 534%      | 931%      |
| Liquidity LCR ISK                                     | 113%      | 112%      | 120%      | 105%      | 107%      | 113%      | 105%      | 61%       | 44%       | 60%       |
| Net stable funding ratio NSFR total                   | 118%      | 121%      | 118%      | 116%      | 115%      | 118%      | 116%      | 117%      | 120%      | 124%      |
| Net stable funding ratio NSFR FX                      | 122%      | 140%      | 140%      | 132%      | 116%      | 122%      | 132%      | 143%      | 166%      | 179%      |
| Operating expenses as a ratio of average total assets | 1.3%      | 1.4%      | 1.5%      | 1.6%      | 1.3%      | 1.4%      | 1.6%      | 1.7%      | 1.9%      | 2.0%      |
| Total assets                                          | 1,718,358 | 1,677,297 | 1,600,952 | 1,564,177 | 1,610,265 | 1,718,358 | 1,564,177 | 1,426,328 | 1,326,041 | 1,192,870 |
| Loans / deposits ratio                                | 158.2%    | 157.6%    | 162.1%    | 160.5%    | 154.3%    | 158.2%    | 160.5%    | 161.1%    | 153.6%    | 153.0%    |
| Full-time equiv. positions                            | 837       | 844       | 869       | 878       | 884       | 837       | 878       | 893       | 919       | 997       |
|                                                       |           |           |           |           |           |           |           |           |           |           |