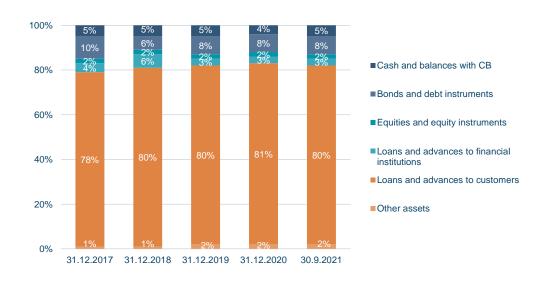

## Total assets

- Loans grew by 8%, total assets by 10%.

|                                              | 30.9.2021 | 31.12.2020 | Char | nge |
|----------------------------------------------|-----------|------------|------|-----|
| Cash and balances with Central Bank          | 92        | 68         | 24   | 35% |
| Market bonds                                 | 130       | 119        | 11   | 9%  |
| Equities                                     | 30        | 27         | 3    | 11% |
| Loans and receivables to credit institutions | 59        | 48         | 11   | 23% |
| Loans and receivables to customers           | 1,376     | 1,273      | 103  | 8%  |
| Other assets                                 | 31        | 29         | 2    | 7%  |
| Total                                        | 1,718     | 1,564      | 154  | 10% |

## Balance sheet

|                                        | 30.9.2021 | 31.12.2020 | Cha     | nge |
|----------------------------------------|-----------|------------|---------|-----|
| Cash and balances with CB              | 92,043    | 67,604     | 24,439  | 36% |
| Bonds and debt instruments             | 129,579   | 119,330    | 10,249  | 9%  |
| Equities and equity instruments        | 30,527    | 26,808     | 3,719   | 14% |
| Loans and advances to fin institutions | 59,363    | 48,073     | 11,290  | 23% |
| Loans and advances to customers        | 1,375,536 | 1,273,426  | 102,110 | 8%  |
| Other assets                           | 31,310    | 28,936     | 2,374   | 8%  |
| Total assets                           | 1,718,358 | 1,564,177  | 154,181 | 10% |
|                                        |           |            |         |     |
| Due to financial institutions and CB   | 48,991    | 48,725     | 266     | 1%  |
| Deposits from customers                | 869,463   | 793,427    | 76,036  | 10% |
| Borrowing                              | 474,415   | 420,178    | 54,237  | 13% |
| Other liabilities                      | 29,047    | 22,226     | 6,821   | 31% |
| Subordinated liabilities               | 21,099    | 21,366     | -267    | -1% |
| Equity                                 | 275,343   | 258,254    | 17,089  | 7%  |
| Total liabilities and equity           | 1,718,358 | 1,564,177  | 154,181 | 10% |

| 31.12.2019 | 31.12.2018 | 31.12.2017 |
|------------|------------|------------|
| 69,824     | 70,854     | 55,192     |
| 115,262    | 77,058     | 117,310    |
| 30,019     | 23,547     | 27,980     |
| 47,929     | 71,385     | 44,866     |
| 1,140,184  | 1,064,532  | 925,636    |
| 23,110     | 18,665     | 21,886     |
| 1,426,328  | 1,326,041  | 1,192,870  |
|            |            |            |
| 48,062     | 34,609     | 32,062     |
| 707,813    | 693,043    | 605,158    |
| 373,168    | 314,412    | 281,874    |
| 30,470     | 31,027     | 27,642     |
| 19,081     | 13,340     | 77         |
| 247,734    | 239,610    | 246,057    |
| 1,426,328  | 1,326,041  | 1,192,870  |