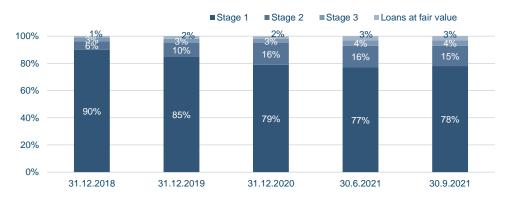

#### Stage allocation of the loan portfolio

#### **Problem loans**

\*Temporary COVID-19 measures and payment holidays lead to lower values for loans 90 days in arrears

Loan staging

|            | Gross carry | Gross carrying amount |    | ance for<br>iirment | Carrying amount |       |
|------------|-------------|-----------------------|----|---------------------|-----------------|-------|
| Stage 1    | 1,193       | 85.5%                 | 2  | 0.2%                | 1,191           | 86.6% |
| Stage 2    | 139         | 10.0%                 | 6  | 4.3%                | 133             | 9.7%  |
| Stage 3    | 39          | 2.8%                  | 10 | 25.6%               | 29              | 2.0%  |
| Fair value | 23          | 1.6%                  |    |                     | 23              | 1.7%  |
| Total      | 1,394       | 100%                  | 18 | 1.3%                | 1,376           | 100%  |