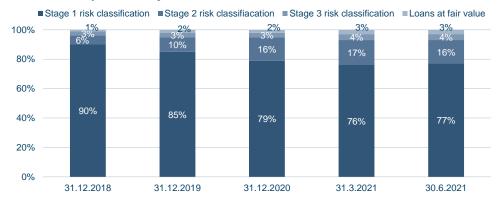

### Loan staging

|            | Gross carry | Gross carrying amount |    | Allowance for impairment |       | amount |
|------------|-------------|-----------------------|----|--------------------------|-------|--------|
| Stage 1    | 1,144       | 84.9%                 | 2  | 0.2%                     | 1,142 | 86.0%  |
| Stage 2    | 144         | 10.7%                 | 6  | 4.2%                     | 138   | 10.4%  |
| Stage 3    | 39          | 2.9%                  | 11 | 28.2%                    | 28    | 2.1%   |
| Fair value | 20          | 1.5%                  |    |                          | 20    | 1.5%   |
| Total      | 1,347       | 100.0%                | 19 | 1.4%                     | 1,328 | 100.0% |

### Loans by allocation to risk classes