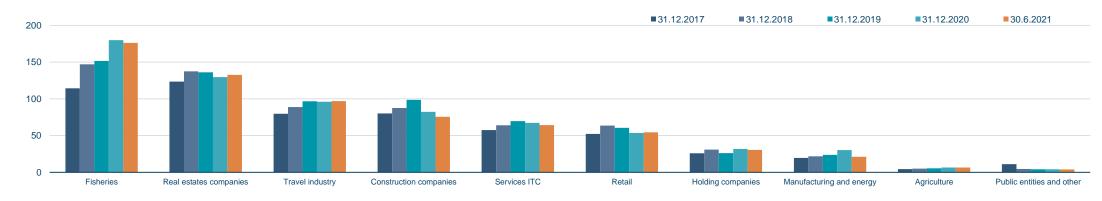

or impairment on loans and advances to customers



### Loans by allocation to risk classes



#### Cost of risk



### Allowance as percentage of gross carrying amount



### Loans to individuals

- Growth in non-indexed mortgage loans; repayment of CPI-indexed loans continues.

### Loans to individuals



#### Loans to individuals by allocation to risk classes



### Loans to individuals by loan types



### **Continuous LTV distribution of mortgages**



18

H1 2021 results Amounts in ISK bn

Loans to corporates
- FX changes drive the reduction in loans to corporates.

#### Loans to corporates ■ISK-CPI loans ■ISK loans FX loans 800 672 681 662 651 600 400

31.12.2019

31.12.2020

30.6.2021

### Loans to corporates by allocation



### Loans to corporates by industry sector

31.12.2018



200

31.12.2017

# Liabilities and equity - Well funded bank with substantial equity.

|                                      | 30.6.2021 | 31.12.2020 | Change |      |  |
|--------------------------------------|-----------|------------|--------|------|--|
| Due to financial institutions and CB | 40        | 49         | -9     | -18% |  |
| Deposits from customers              | 843       | 793        | 50     | 6%   |  |
| Borrowings                           | 457       | 420        | 37     | 9%   |  |
| Other liabilities                    | 48        | 23         | 25     | 109% |  |
| Subordinated liabilities             | 21        | 21         | 0      | 0%   |  |
| Equity                               | 268       | 258        | 10     | 4%   |  |
| Total