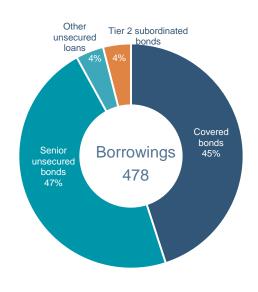

| 50     | 6%   |  |
| Borrowings                           | 457       | 420        | 37     | 9%   |  |
| Other liabilities                    | 48        | 23         | 25     | 109% |  |
| Subordinated liabilities             | 21        | 21         | 0      | 0%   |  |
| Equity                               | 268       | 258        | 10     | 4%   |  |
| Total                                | 1,677     | 1,564      | 113    | 7%   |  |

- Customer deposits increased by ISK 50 billion from the beginning of the year
- Further issuance of covered bonds alongside growth in mortgage lending.

### **Deposits from customers**



### **Liabilities and equity**



H1 2021 results

20

### Borrowings

- Steady growth in the issuance of covered bonds in recent years.

### **Borrowings**





### **Borrowing issuance**



### Maturity profile\*



ISK 5.5 bn subordinated debt matures in 2029 with a 10NC5 structure.

# Liquidity ratio and net stable funding ratio - Strong liquidity and funding ratios.

### Liquidity coverage ratio total



### Net stable funding ratio



### Liquidity coverage ratio ISK



### Liquidity coverage ratio FX



22

H1 2021 results

### Capital requirements

- Dividend paid in 2021 complies with the Central Bank's benchmark. A buyback programme is scheduled.

|                                                          | CET1  | Tier 1 | Total |
|----------------------------------------------------------|-------|--------|-------|
| Pillar I                                                 | 4.5%  | 6.0%   | 8.0%  |
| Pillar II-R