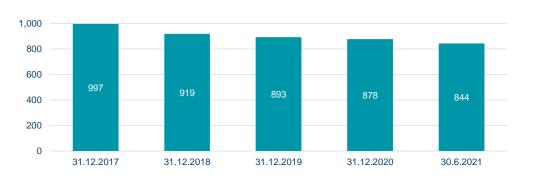

### Full-time equiv. positions

## Key financial ratios

|                                                       | Q2 2021   | Q1 2021   | Q4 2020   | Q3 2020   | Q2 2020   | 2020      | H1 2021   | 2019      | 2018      | 2017      |
|-------------------------------------------------------|-----------|-----------|-----------|-----------|-----------|-----------|-----------|-----------|-----------|-----------|
| Profit (loss) after taxes                             | 6,487     | 7,618     | 9,822     | 3,986     | 341       | 14,105    | 10,521    | 18,235    | 19,260    | 19,766    |
| Return on equity before taxes                         | 12.2%     | 14.2%     | 17.8%     | 8.5%      | -0.9%     | 13.2%     | 5.1%      | 9.6%      | 11.1%     | 11.0%     |
| Return on equity after taxes                          | 9.8%      | 11.7%     | 15.5%     | 6.5%      | 0.6%      | 10.8%     | 4.3%      | 7.5%      | 8.2%      | 8.2%      |
| After-tax return on average assets                    | 1.6%      | 1.9%      | 2.5%      | 1.0%      | 0.1%      | 1.8%      | 0.7%      | 1.3%      | 1.5%      | 1.7%      |
| Total capital ratio                                   | 25.1%     | 24.9%     | 25.1%     | 24.7%     | 24.9%     | 25.1%     | 25.1%     | 25.8%     | 24.9%     | 26.8%     |
| Net interest income                                   | 10,332    | 8,626     | 9,694     | 9,441     | 9,512     | 18,958    | 38,074    | 39,670    | 40,814    | 36,271    |
| Interest spread as a ratio of average total assets    | 2.5%      | 2.2%      | 2.4%      | 2.4%      | 2.5%      | 2.4%      | 2.5%      | 2.8%      | 3.2%      | 3.1%      |
| Cost-income ratio                                     | 41.7%     | 45.8%     | 38.8%     | 46.6%     | 42.7%     | 43.7%     | 47.4%     | 42.6%     | 45.5%     | 46.1%     |
| Liquidity ratio LCR total                             | 180%      | 202%      | 154%      | 186%      | 191%      | 180%      | 154%      | 161%      | 158%      | 157%      |
| Liquidity LCR FX                                      | 420%      | 477%      | 424%      | 379%      | 476%      | 420%      | 424%      | 769%      | 534%      | 931%      |
| Liquidity LCR ISK                                     | 112%      | 120%      | 105%      | 107%      | 114%      | 112%      | 105%      | 61%       | 44%       | 60%       |
| Net stable funding ratio NSFR total                   | 121%      | 118%      | 116%      | 115%      | 117%      | 121%      | 116%      | 117%      | 120%      | 124%      |
| Net stable funding ratio NSFR FX                      | 140%      | 140%      | 132%      | 116%      | 121%      | 140%      | 132%      | 143%      | 166%      | 179%      |
| Operating expenses as a ratio of average total assets | 1.4%      | 1.5%      | 1.6%      | 1.3%      | 1.6%      | 1.5%      | 1.6%      | 1.7%      | 1.9%      | 2.0%      |
| Total assets                                          | 1,677,297 | 1,600,952 | 1,564,177 | 1,610,265 | 1,501,110 | 1,677,297 | 1,564,177 | 1,426,328 | 1,326,041 | 1,192,870 |
| Loans / deposits ratio                                | 157.6%    | 162.1%    | 160.5%    | 154.3%    | 157.9%    | 157.6%    | 160.5%    | 161.1%    | 153.6%    | 153.0%    |
| Full-time equiv. positions                            | 844       | 869       | 878       | 884       | 872       | 844       | 878       | 893       | 919       | 997       |
|                                                       |           |           |           |           |           | -         |           |           |           |           |