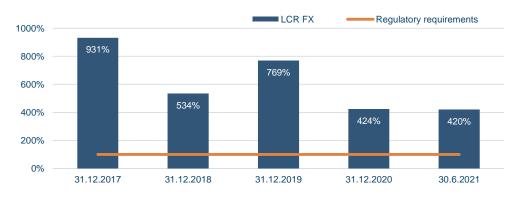

### Liquidity coverage ratio total

H1 2021 results

### Liquidity coverage ratio total

### Liquidity coverage ratio FX

22

H1 2021 results