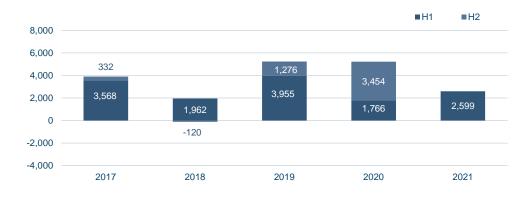

12,990  | 13,157  | -167   | -1%   | 6,439   | 6,433   | 6      | 0%      |
| Profit (loss) before tax                     | 17,277  | -3,882  | 21,159 | -545% | 8,069   | -558    | 8,627  | -1,546% |
| Income tax                                   | 3,172   | -595    | 3,767  | -633% | 1,582   | -899    | 2,481  | -276%   |
| Profit (loss) for the period                 | 14,105  | -3,287  | 17,392 | -529% | 6,487   | 341     | 6,146  | 1,801%  |



### Net operating income

- High activity in securities markets and increased emphasis on fee and commission income yield results.

### Income breakdown



Net fee and commission income



#### Net interest income



### Net adjustments and impairment



Net operating income
- Equity holdings continue to deliver good returns.

### **Equity**



### Other operation income (expenses)



### **Bonds**



### FX gain (loss)



### Operating expenses

- Continued cost restraint and reduction in full-time equivalent positions alongside increased automation.

### Salaries and related expenses



### Other operating expenses



### Full-time equiv. positions





# Balance sheet



### Total assets

- Loans grew by 4%, total assets by 7%.

|                                              | 30.6.2021 | 31.12.2020 | Char | nge |
|----------------------------------------------|-----------|------------|------|-----|
| Cash and balances with Central Bank          | 89        | 68         | 21   | 31% |
| Market bonds                                 | 128       | 119        | 9    | 8%  |
| Equities                                     | 35