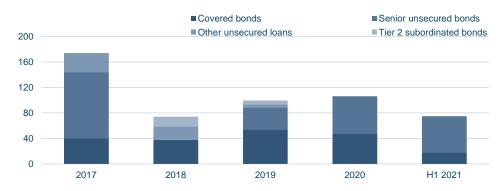

### Borrowings

- Steady growth in the issuance of covered bonds in recent years.

### **Borrowings**

### **Borrowing issuance**