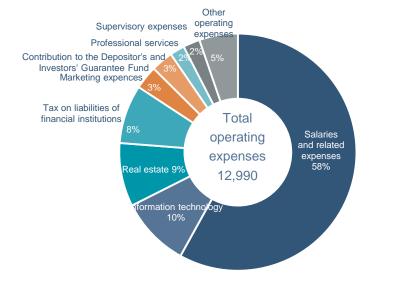

### Income statement

|                                              | H1 2021 | H1 2020 | Chan   | ige   | Q2 2021 | Q2 2020 | Chang  | е       |
|----------------------------------------------|---------|---------|--------|-------|---------|---------|--------|---------|
| Net interest income                          | 18,958  | 18,939  | 19     | 0%    | 10,332  | 9,512   | 820    | 9%      |
| Net fee & commission income                  | 4,368   | 3,598   | 770    | 21%   | 2,314   | 1,653   | 661    | 40%     |
| Net adjustments and impairment               | 2,782   | -13,435 | 16,217 | -121% | 293     | -8,191  | 8,484  | -104%   |
| Other net operating income                   | 4,159   | 173     | 3,986  | 2309% | 1,569   | 2,901   | -1,332 | -46%    |
| Total operating income                       | 30,267  | 9,275   | 20,992 | 226%  | 14,508  | 5,875   | 8,633  | 147%    |
| Salaries and related expenses                | 7,493   | 7,646   | -153   | -2%   | 3,724   | 3,802   | -78    | -2%     |
| Other operating expenses                     | 4,517   | 4,636   | -119   | -3%   | 2,202   | 2,206   | -4     | 0%      |
| Tax on liabilities of financial institutions | 980     | 875     | 105    | 12%   | 513     | 425     | 88     | 21%     |
| Total operating expenses                     | 12,990  | 13,157  | -167   | -1%   | 6,439   | 6,433   | 6      | 0%      |
| Profit (loss) before tax                     | 17,277  | -3,882  | 21,159 | -545% | 8,069   | -558    | 8,627  | -1,546% |
| Income tax                                   | 3,172   | -595    | 3,767  | -633% | 1,582   | -899    | 2,481  | -276%   |
| Profit (loss) for the period                 | 14,105  | -3,287  | 17,392 | -529% | 6,487   | 341     | 6,146  | 1,801%  |

### Operating expenses

- Continued cost restraint and reduction in full-time equivalent positions alongside increased automation.

### Salaries and related expenses

### Other operating expenses