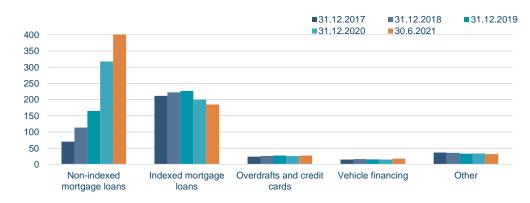

### Loans to individuals

- Growth in non-indexed mortgage loans; repayment of CPI-indexed loans continues.

### Loans to individuals by loan types

### Loans

- Non-indexed loans continue to grow in popularity. Contraction in inflation-indexed loans.