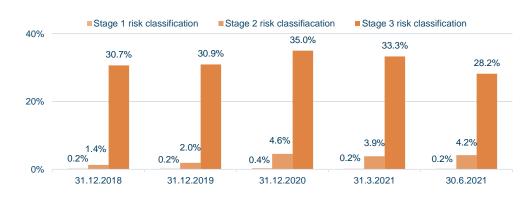

### **Problem loans**

\*Temporary COVID-19 measures and payment holidays lead to lower values for loans 90 days in arrears

### Loan staging

|            | Gross carry | Gross carrying amount |    | Allowance for impairment |       | amount |
|------------|-------------|-----------------------|----|--------------------------|-------|--------|
| Stage 1    | 1,144       | 84.9%                 | 2  | 0.2%                     | 1,142 | 86.0%  |
| Stage 2    | 144         | 10.7%                 | 6  | 4.2%                     | 138   | 10.4%  |
| Stage 3    | 39          | 2.9%                  | 11 | 28.2%                    | 28    | 2.1%   |
| Fair value | 20          | 1.5%                  |    |                          | 20    | 1.5%   |
| Total      | 1,347       | 100.0%                | 19 | 1.4%                     | 1,328 | 100.0% |

### Loans by allocation to risk classes