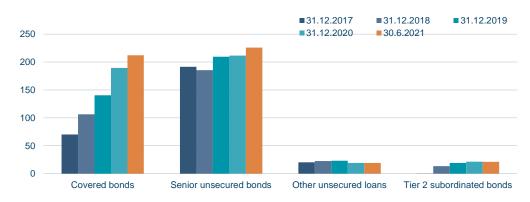

### Borrowings

- Steady growth in the issuance of covered bonds in recent years.

### **Borrowings**

### **Borrowing issuance**