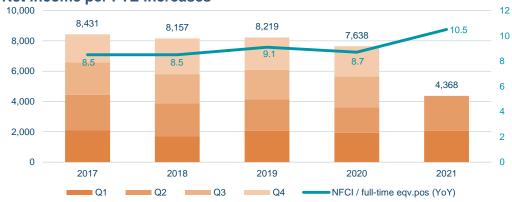

### Net income per FTE increases

Amounts in ISK million

### Operating expenses

- Continued cost restraint and reduction in full-time equivalent positions alongside increased automation.

### Full-time equiv. positions