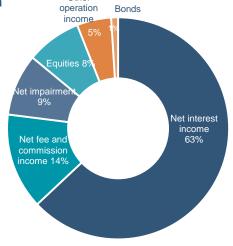

### Income breakdown

Net fee and commission income

#### Net interest income

### Net adjustments and impairment

Net operating income
- Equity holdings continue to deliver good returns.

### **Equity**

### Other operation income (expenses)

### **Bonds**