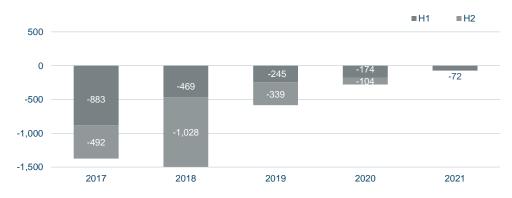

### Operating expenses

- Continued cost restraint and reduction in full-time equivalent positions alongside increased automation.

### Salaries and related expenses

### Other operating expenses