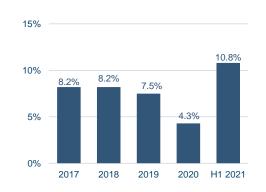

### **Return on equity**

## Key financial ratios

|                                                       | Q2 2021   | Q1 2021   | Q4 2020   | Q3 2020   | Q2 2020   | 2020      | H1 2021   | 2019      | 2018      | 2017      |
|-------------------------------------------------------|-----------|-----------|-----------|-----------|-----------|-----------|-----------|-----------|-----------|-----------|
| Profit (loss) after taxes                             | 6,487     | 7,618     | 9,822     | 3,986     | 341       | 14,105    | 10,521    | 18,235    | 19,260    | 19,766    |
| Return on equity before taxes                         | 12.2%     | 14.2%     | 17.8%     | 8.5%      | -0.9%     | 13.2%     | 5.1%      | 9.6%      | 11.1%     | 11.0%     |
| Return on equity after taxes                          | 9.8%      | 11.7%     | 15.5%     | 6.5%      | 0.6%      | 10.8%     | 4.3%      | 7.5%      | 8.2%      | 8.2%      |
| After-tax return on average assets                    | 1.6%      | 1.9%      | 2.5%      | 1.0%      | 0.1%      | 1.8%      | 0.7%      | 1.3%      | 1.5%      | 1.7%      |
| Total capital ratio                                   | 25.1%     | 24.9%     | 25.1%     | 24.7%     | 24.9%     | 25.1%     | 25.1%     | 25.8%     | 24.9%     | 26.8%     |
| Net interest income                                   | 10,332    | 8,626     | 9,694     | 9,441     | 9,512     | 18,958    | 38,074    | 39,670    | 40,814    | 36,271    |
| Interest spread as a ratio of average total assets    | 2.5%      | 2.2%      | 2.4%      | 2.4%      | 2.5%      | 2.4%      | 2.5%      | 2.8%      | 3.2%      | 3.1%      |
| Cost-income ratio                                     | 41.7%     | 45.8%     | 38.8%     | 46.6%     | 42.7%     | 43.7%     | 47.4%     | 42.6%     | 45.5%     | 46.1%     |
| Liquidity ratio LCR total                             | 180%      | 202%      | 154%      | 186%      | 191%      | 180%      | 154%      | 161%      | 158%      | 157%      |
| Liquidity LCR FX                                      | 420%      | 477%      | 424%      | 379%      | 476%      | 420%      | 424%      | 769%      | 534%      | 931%      |
| Liquidity LCR ISK                                     | 112%      | 120%      | 105%      | 107%      | 114%      | 112%      | 105%      | 61%       | 44%       | 60%       |
| Net stable funding ratio NSFR total                   | 121%      | 118%      | 116%      | 115%      | 117%      | 121%      | 116%      | 117%      | 120%      | 124%      |
| Net stable funding ratio NSFR FX                      | 140%      | 140%      | 132%      | 116%      | 121%      | 140%      | 132%      | 143%      | 166%      | 179%      |
| Operating expenses as a ratio of average total assets | 1.4%      | 1.5%      | 1.6%      | 1.3%      | 1.6%      | 1.5%      | 1.6%      | 1.7%      | 1.9%      | 2.0%      |
| Total assets                                          | 1,677,297 | 1,600,952 | 1,564,177 | 1,610,265 | 1,501,110 | 1,677,297 | 1,564,177 | 1,426,328 | 1,326,041 | 1,192,870 |
| Loans / deposits ratio                                | 157.6%    | 162.1%    | 160.5%    | 154.3%    | 157.9%    | 157.6%    | 160.5%    | 161.1%    | 153.6%    | 153.0%    |
| Full-time equiv. positions                            | 844       | 869       | 878       | 884       | 872       | 844       | 878       | 893       | 919       | 997       |
|                                                       |           |           |           |           |           | -         |           |           |           |           |