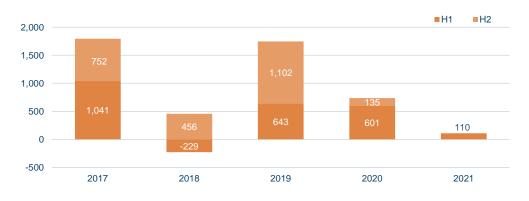

### Net operating income

- High activity in securities markets and increased emphasis on fee and commission income yield results.

### Income breakdown

Net fee and commission income

#### Net interest income