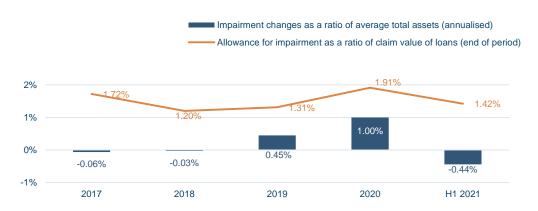

### Impairment on loans

- A rapid economic recovery and high resilience of both households and companies leads to a write-back of credit impairments.

### Allowance for impairment on loans and advances to customers