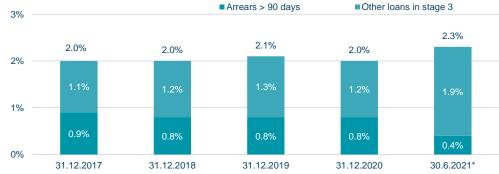

### **Problem loans**

\*Temporary COVID-19 measures and payment holidays lead to lower values for loans 90 days in arrears