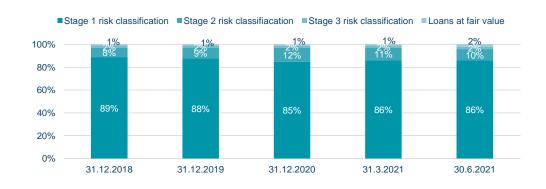

### Loan staging

|            | Gross carry | Gross carrying amount |    | Allowance for impairment |       | amount |
|------------|-------------|-----------------------|----|--------------------------|-------|--------|
| Stage 1    | 1,144       | 84.9%                 | 2  | 0.2%                     | 1,142 | 86.0%  |
| Stage 2    | 144         | 10.7%                 | 6  | 4.2%                     | 138   | 10.4%  |
| Stage 3    | 39          | 2.9%                  | 11 | 28.2%                    | 28    | 2.1%   |
| Fair value | 20          | 1.5%                  |    |                          | 20    | 1.5%   |
| Total      | 1,347       | 100.0%                | 19 | 1.4%                     | 1,328 | 100.0% |

### Loans by allocation to risk classes