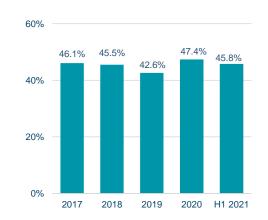

### Cost / Income ratio

## Key financial ratios

|                                                       | Q2 2021   | Q1 2021   | Q4 2020   | Q3 2020   | Q2 2020   | 2020      | H1 2021   | 2019      | 2018      | 2017      |
|-------------------------------------------------------|-----------|-----------|-----------|-----------|-----------|-----------|-----------|-----------|-----------|-----------|
| Profit (loss) after taxes                             | 6,487     | 7,618     | 9,822     | 3,986     | 341       | 14,105    | 10,521    | 18,235    | 19,260    | 19,766    |
| Return on equity before taxes                         | 12.2%     | 14.2%     | 17.8%     | 8.5%      | -0.9%     | 13.2%     | 5.1%      | 9.6%      | 11.1%     | 11.0%     |
| Return on equity after taxes                          | 9.8%      | 11.7%     | 15.5%     | 6.5%      | 0.6%      | 10.8%     | 4.3%      | 7.5%      | 8.2%      | 8.2%      |
| After-tax return on average assets                    | 1.6%      | 1.9%      | 2.5%      | 1.0%      | 0.1%      | 1.8%      | 0.7%      | 1.3%      | 1.5%      | 1.7%      |
| Total capital ratio                                   | 25.1%     | 24.9%     | 25.1%     | 24.7%     | 24.9%     | 25.1%     | 25.1%     | 25.8%     | 24.9%     | 26.8%     |
| Net interest income                                   | 10,332    | 8,626     | 9,694     | 9,441     | 9,512     | 18,958    | 38,074    | 39,670    | 40,814    | 36,271    |
| Interest spread as a ratio of average total assets    | 2.5%      | 2.2%      | 2.4%      | 2.4%      | 2.5%      | 2.4%      | 2.5%      | 2.8%      | 3.2%      | 3.1%      |
| Cost-income ratio                                     | 41.7%     | 45.8%     | 38.8%     | 46.6%     | 42.7%     | 43.7%     | 47.4%     | 42.6%     | 45.5%     | 46.1%     |
| Liquidity ratio LCR total                             | 180%      | 202%      | 154%      | 186%      | 191%      | 180%      | 154%      | 161%      | 158%      | 157%      |
| Liquidity LCR FX                                      | 420%      | 477%      | 424%      | 379%      | 476%      | 420%      | 424%      | 769%      | 534%      | 931%      |
| Liquidity LCR ISK                                     | 112%      | 120%      | 105%      | 107%      | 114%      | 112%      | 105%      | 61%       | 44%       | 60%       |
| Net stable funding ratio NSFR total                   | 121%      | 118%      | 116%      | 115%      | 117%      | 121%      | 116%      | 117%      | 120%      | 124%      |
| Net stable funding ratio NSFR FX                      | 140%      | 140%      | 132%      | 116%      | 121%      | 140%      | 132%      | 143%      | 166%      | 179%      |
| Operating expenses as a ratio of average total assets | 1.4%      | 1.5%      | 1.6%      | 1.3%      | 1.6%      | 1.5%      | 1.6%      | 1.7%      | 1.9%      | 2.0%      |
| Total assets                                          | 1,677,297 | 1,600,952 | 1,564,177 | 1,610,265 | 1,501,110 | 1,677,297 | 1,564,177 | 1,426,328 | 1,326,041 | 1,192,870 |
| Loans / deposits ratio                                | 157.6%    | 162.1%    | 160.5%    | 154.3%    | 157.9%    | 157.6%    | 160.5%    | 161.1%    | 153.6%    | 153.0%    |
| Full-time equiv. positions                            | 844       | 869       | 878       | 884       | 872       | 844       | 878       | 893       | 919       | 997       |
|                                                       |           |           |           |           |           | -         |           |           |           |           |