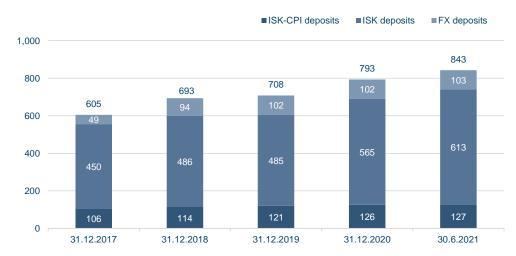

### **Deposits from customers**

- Customer deposits increased by ISK 50 billion from the beginning of the year
- Further issuance of covered bonds alongside growth in mortgage lending.