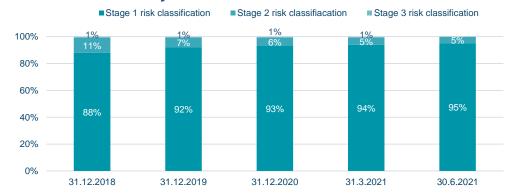

### Loan staging

|            | Gross carry | Gross carrying amount |    | Allowance for impairment |       | amount |
|------------|-------------|-----------------------|----|--------------------------|-------|--------|
| Stage 1    | 1,144       | 84.9%                 | 2  | 0.2%                     | 1,142 | 86.0%  |
| Stage 2    | 144         | 10.7%                 | 6  | 4.2%                     | 138   | 10.4%  |
| Stage 3    | 39          | 2.9%                  | 11 | 28.2%                    | 28    | 2.1%   |
| Fair value | 20          | 1.5%                  |    |                          | 20    | 1.5%   |
| Total      | 1,347       | 100.0%                | 19 | 1.4%                     | 1,328 | 100.0% |

#### Loans to individuals by allocation to risk classes