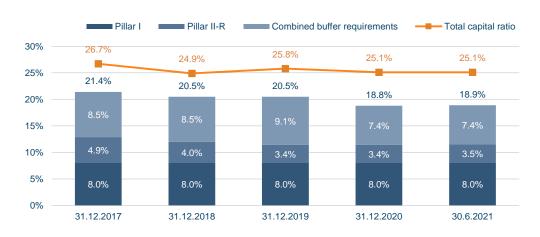

### Capital requirements

- Dividend paid in 2021 complies with the Central Bank's benchmark. A buyback programme is scheduled.

|                                                          | CET1  | Tier 1 | Total |
|----------------------------------------------------------|-------|--------|-------|
| Pillar I                                                 | 4.5%  | 6.0%   | 8.0%  |
| Pillar II-R                                              | 2.0%  | 2.6%   | 3.5%  |
| Minimum requirement under Pillar I and Pillar II-R       | 6.5%  | 8.6%   | 11.5% |
| Systemic risk buffer                                     | 2.9%  | 2.9%   | 2.9%  |
| Capital buffer for systematically important institutions | 2.0%  | 2.0%   | 2.0%  |
| Countercyclical capital buffer                           | 0.0%  | 0.0%   | 0.0%  |
| Capital conservation buffer                              | 2.5%  | 2.5%   | 2.5%  |
| Combined buffer requirements under Pillar II-G           | 7.4%  | 7.4%   | 7.4%  |
| Total capital requirement                                | 13.9% | 16.0%  | 18.9% |
| Total capital ratio as at 30.6.2021                      | 23.3% | 23.3%  | 25.1% |

### Regulatory total capital requirement as a ratio of REA

### Risk exposure amount

- The Group basis calculation of Pillar 1 capital requirements for lending and market risk on the standardised approach. The basic indicator approach is used to calculate operational risk. The Bank applies the dynamic approach in terms of the IFRS 9 transitional arrangements.
- At the end of June 2021, the Financial Supervisory Authority of the Central Bank of Iceland (FSA) notified Landsbankinn of the results of the annual Supervisory Review and Evaluation Process (SREP) and its decision on the Group's prudential capital requirements. The Group's total capital requirement is 18.9% of its risk exposure amount (REA) and comprises a minimum capital requirement of 8.0%, a 3.5% additional capital requirement and a total capital buffer requirement of 7.4%.

### Total capital ratio, changes in H1 2021