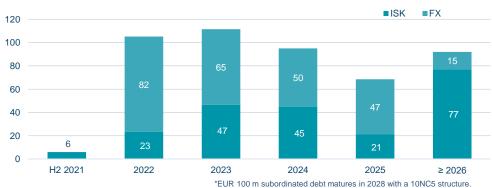

### Maturity profile\*

ISK 5.5 bn subordinated debt matures in 2029 with a 10NC5 structure.