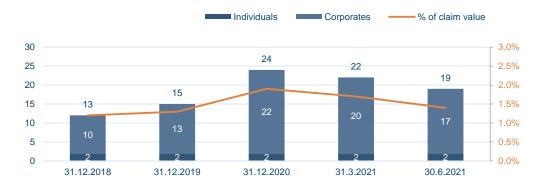

### Impairment on loans

- A rapid economic recovery and high resilience of both households and companies leads to a write-back of credit impairments.

#### Cost of risk