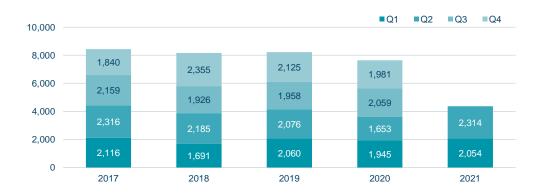

ities of financial institutions | 980     | 875     | 105    | 12%   | 513     | 425     | 88     | 21%     |
| Total operating expenses                     | 12,990  | 13,157  | -167   | -1%   | 6,439   | 6,433   | 6      | 0%      |
| Profit (loss) before tax                     | 17,277  | -3,882  | 21,159 | -545% | 8,069   | -558    | 8,627  | -1,546% |
| Income tax                                   | 3,172   | -595    | 3,767  | -633% | 1,582   | -899    | 2,481  | -276%   |
| Profit (loss) for the period                 | 14,105  | -3,287  | 17,392 | -529% | 6,487   | 341     | 6,146  | 1,801%  |



### Net operating income

- High activity in securities markets and increased emphasis on fee and commission income yield results.

### Income breakdown



Net fee and commission income



#### Net interest income



### Net adjustments and impairment



Net operating income
- Equity holdings continue to deliver good returns.

### **Equity**



### Other operation income (expenses)



### **Bonds**



### FX gain (loss)



### Operating expenses

- Continued cost restraint and reduction in full-time equivalent positions alongside increased automation.

### Salaries and related expenses



### Other operating expenses



### Full-time equiv. positions





# Balance sheet



### Total assets

- Loans grew by 4%, total assets by 7%.

|                                              | 30.6.2021 | 31.12.2020 | Char | nge |
|----------------------------------------------|-----------|------------|------|-----|
| Cash and balances with Central Bank          | 89        | 68