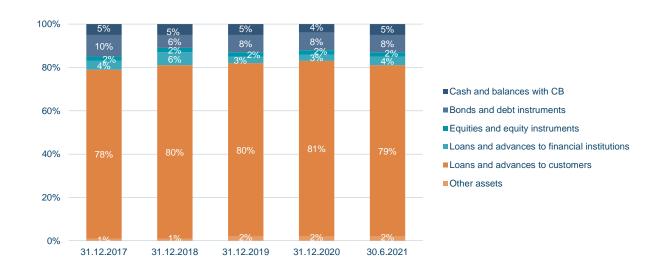

### Total assets

- Loans grew by 4%, total assets by 7%.

|                                              | 30.6.2021 | 31.12.2020 | Char | nge |
|----------------------------------------------|-----------|------------|------|-----|
| Cash and balances with Central Bank          | 89        | 68         | 21   | 31% |
| Market bonds                                 | 128       | 119        | 9    | 8%  |
| Equities                                     | 35        | 27         | 8    | 30% |
| Loans and receivables to credit institutions | 64        | 48         | 16   | 33% |
| Loans and receivables to customers           | 1,328     | 1,273      | 55   | 4%  |
| Other assets                                 | 33        | 29         | 4    | 14% |
| Total                                        | 1,677     | 1,564      | 113  | 7%  |

### Balance sheet

|                                        | 30.6.2021 | 31.12.2020 | Cha     | inge |
|----------------------------------------|-----------|------------|---------|------|
| Cash and balances with CB              | 89,342    | 67,604     | 21,738  | 32%  |
| Bonds and debt instruments             | 128,208   | 119,330    | 8,878   | 7%   |
| Equities and equity instruments        | 35,111    | 26,808     | 8,303   | 31%  |
| Loans and advances to fin institutions | 64,245    | 48,073     | 16,172  | 34%  |
| Loans and advances to customers        | 1,328,031 | 1,273,426  | 54,605  | 4%   |
| Other assets                           | 32,360    | 28,936     | 3,424   | 12%  |
| Total assets                           | 1,677,297 | 1,564,177  | 113,120 | 7%   |
|                                        |           |            |         |      |
| Due to financial institutions and CB   | 40,312    | 48,725     | -8,413  | -17% |
| Deposits from customers                | 842,624   | 793,427    | 49,197  | 6%   |
| Borrowing                              | 456,688   | 420,178    | 36,510  | 9%   |
| Other liabilities                      | 48,913    | 22,227     | 26,686  | 120% |
| Subordinated liabilities               | 20,889    | 21,366     | -477    | -2%  |
| Equity                                 | 267,871   | 258,255    | 9,616   | 4%   |
| Total liabilities and equity           | 1,677,297 | 1,564,177  | 113,120 | 7%   |