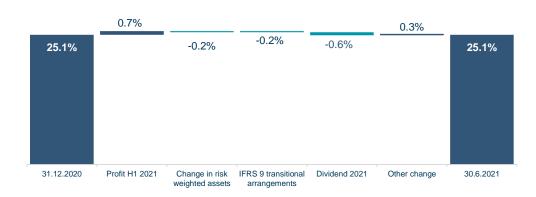

### Capital requirements

- Dividend paid in 2021 complies with the Central Bank's benchmark. A buyback programme is scheduled.

|                                                          | CET1  | Tier 1 | Total |
|----------------------------------------------------------|-------|--------|-------|
| Pillar I                                                 | 4.5%  | 6.0%   | 8.0%  |
| Pillar II-R                                              | 2.0%  | 2.6%   | 3.5%  |
| Minimum requirement under Pillar I and Pillar II-R       | 6.5%  | 8.6%   | 11.5% |
| Systemic risk buffer                                     | 2.9%  | 2.9%   | 2.9%  |
| Capital buffer for systematically important institutions | 2.0%  | 2.0%   | 2.0%  |
| Countercyclical capital buffer                           | 0.0%  | 0.0%   | 0.0%  |
| Capital conservation buffer                              | 2.5%  | 2.5%   | 2.5%  |
| Combined buffer requirements under Pillar II-G           | 7.4%  | 7.4%   | 7.4%  |
| Total capital requirement                                | 13.9% | 16.0%  | 18.9% |
| Total capital ratio as at 30.6.2021                      | 23.3% | 23.3%  | 25.1% |

### Regulatory total capital requirement as a ratio of REA

### Risk exposure amount

- The Group basis calculation of Pillar 1 capital requirements for lending and market risk on the standardised approach. The basic indicator approach is used to calculate operational risk. The Bank applies the dynamic approach in terms of the IFRS 9 transitional arrangements.
- At the end of June 2021, the Financial Supervisory Authority of the Central Bank of Iceland (FSA) notified Landsbankinn of the results of the annual Supervisory Review and Evaluation Process (SREP) and its decision on the Group's prudential capital requirements. The Group's total capital requirement is 18.9% of its risk exposure amount (REA) and comprises a minimum capital requirement of 8.0%, a 3.5% additional capital requirement and a total capital buffer requirement of 7.4%.

### Total capital ratio, changes in H1 2021