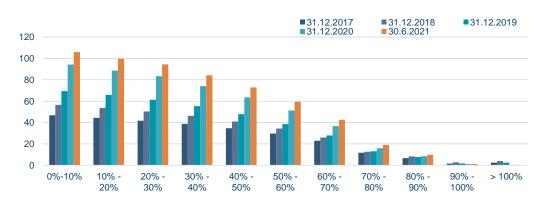

### **Continuous LTV distribution of mortgages**

18

H1 2021 results Amounts in ISK bn

Loans to corporates
- FX changes drive the reduction in loans to corporates.