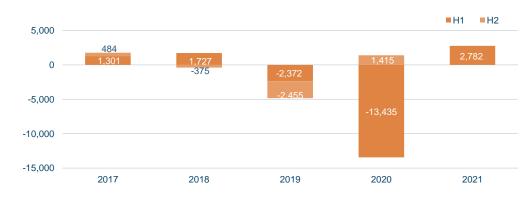

### Net adjustments and impairment

Net operating income
- Equity holdings continue to deliver good returns.