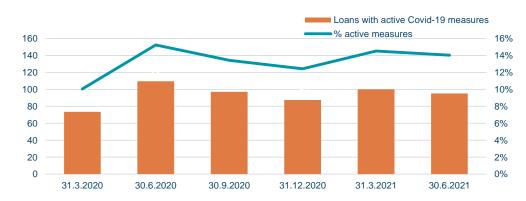

### Individuals - Gross carrying amount of loans with Covid-19 measures

### **Companies - Gross carrying amount of loans with Covid-19 measures**