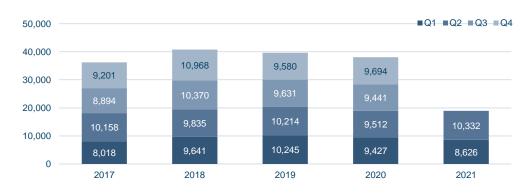

ons | 980     | 875     | 105    | 12%   | 513     | 425     | 88     | 21%     |
| Total operating expenses                     | 12,990  | 13,157  | -167   | -1%   | 6,439   | 6,433   | 6      | 0%      |
| Profit (loss) before tax                     | 17,277  | -3,882  | 21,159 | -545% | 8,069   | -558    | 8,627  | -1,546% |
| Income tax                                   | 3,172   | -595    | 3,767  | -633% | 1,582   | -899    | 2,481  | -276%   |
| Profit (loss) for the period                 | 14,105  | -3,287  | 17,392 | -529% | 6,487   | 341     | 6,146  | 1,801%  |



### Net operating income

- High activity in securities markets and increased emphasis on fee and commission income yield results.

### Income breakdown



Net fee and commission income



#### Net interest income



### Net adjustments and impairment



Net operating income
- Equity holdings continue to deliver good returns.

### **Equity**



### Other operation income (expenses)



### **Bonds**



### FX gain (loss)



### Operating expenses

- Continued cost restraint and reduction in full-time equivalent positions alongside increased automation.

### Salaries and related expenses



### Other operating expenses



### Full-time equiv. positions





# Balance sheet



### Total assets

- Loans grew by 4%, total assets by 7%.

|                                              | 30.6.2021 | 31.12.2020 | Char | nge |
|----------------------------------------------|-----------|------------|------|-----|
| Cash and balances with Central Bank          | 89        | 68         | 21   | 31% |
| Market bon