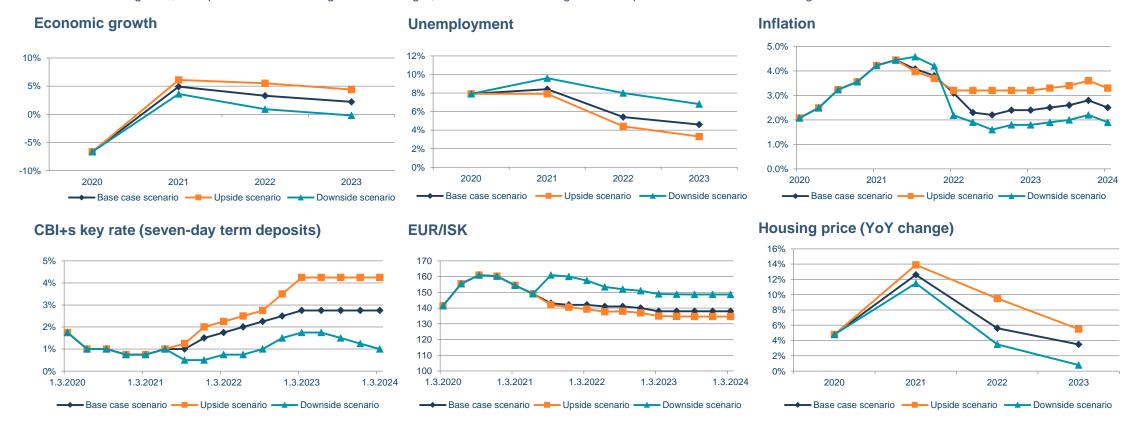

### Economic scenarios for expected credit loss

- Landsbankinn Economic Research prepares scenarios to support forecasts for important economic variables.
- These scenarios show key economic variables used to calculate expected credit loss (ECL) for stages 1 and 2.
- The forecasts show averages for the 12-month outlook and to the medium-term forecast horizon.
- In calculating ECL, the optimistic scenario is given 25% weight, the baseline 50% weight and the pessimistic scenario 25% weight.