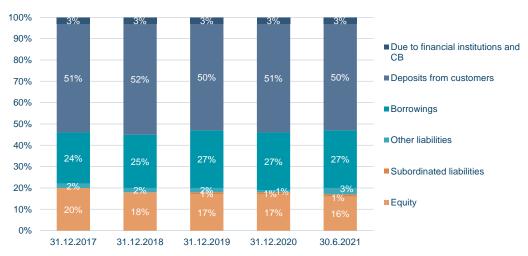

# Liabilities and equity - Well funded bank with substantial equity.

|                                      | 30.6.2021 | 31.12.2020 | Change |      |  |
|--------------------------------------|-----------|------------|--------|------|--|
| Due to financial institutions and CB | 40        | 49         | -9     | -18% |  |
| Deposits from customers              | 843       | 793        | 50     | 6%   |  |
| Borrowings                           | 457       | 420        | 37     | 9%   |  |
| Other liabilities                    | 48        | 23         | 25     | 109% |  |
| Subordinated liabilities             | 21        | 21         | 0      | 0%   |  |
| Equity                               | 268       | 258        | 10     | 4%   |  |
| Total                                | 1,677     | 1,564      | 113    | 7%   |  |

### **Liabilities and equity**

H1 2021 results

20