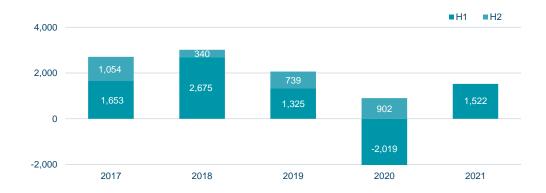

39   | 6,433   | 6      | 0%      |
| Profit (loss) before tax                     | 17,277  | -3,882  | 21,159 | -545% | 8,069   | -558    | 8,627  | -1,546% |
| Income tax                                   | 3,172   | -595    | 3,767  | -633% | 1,582   | -899    | 2,481  | -276%   |
| Profit (loss) for the period                 | 14,105  | -3,287  | 17,392 | -529% | 6,487   | 341     | 6,146  | 1,801%  |



### Net operating income

- High activity in securities markets and increased emphasis on fee and commission income yield results.

### Income breakdown



Net fee and commission income



#### Net interest income



### Net adjustments and impairment



Net operating income
- Equity holdings continue to deliver good returns.

### **Equity**



### Other operation income (expenses)



### **Bonds**



### FX gain (loss)



### Operating expenses

- Continued cost restraint and reduction in full-time equivalent positions alongside increased automation.

### Salaries and related expenses



### Other operating expenses



### Full-time equiv. positions





# Balance sheet



### Total assets

- Loans grew by 4%, total assets by 7%.

|                                              | 30.6.2021 | 31.12.2020 | Char | nge |
|----------------------------------------------|-----------|------------|------|-----|
| Cash and balances with Central Bank          | 89        | 68         | 21   | 31% |
| Market bonds                                 | 128       | 119        | 9    | 8%  |
| Equities                                     | 35        | 27         | 8    | 30% |
| Loans a