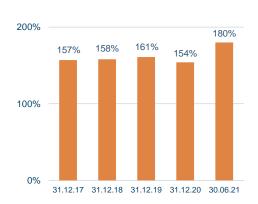

### Liquidity coverage ratio total

H1 2021 results

### Liquidity coverage ratio total

## Key financial ratios

|                                                       | Q2 2021   | Q1 2021   | Q4 2020   | Q3 2020   | Q2 2020   | 2020      | H1 2021   | 2019      | 2018      | 2017      |
|-------------------------------------------------------|-----------|-----------|-----------|-----------|-----------|-----------|-----------|-----------|-----------|-----------|
| Profit (loss) after taxes                             | 6,487     | 7,618     | 9,822     | 3,986     | 341       | 14,105    | 10,521    | 18,235    | 19,260    | 19,766    |
| Return on equity before taxes                         | 12.2%     | 14.2%     | 17.8%     | 8.5%      | -0.9%     | 13.2%     | 5.1%      | 9.6%      | 11.1%     | 11.0%     |
| Return on equity after taxes                          | 9.8%      | 11.7%     | 15.5%     | 6.5%      | 0.6%      | 10.8%     | 4.3%      | 7.5%      | 8.2%      | 8.2%      |
| After-tax return on average assets                    | 1.6%      | 1.9%      | 2.5%      | 1.0%      | 0.1%      | 1.8%      | 0.7%      | 1.3%      | 1.5%      | 1.7%      |
| Total capital ratio                                   | 25.1%     | 24.9%     | 25.1%     | 24.7%     | 24.9%     | 25.1%     | 25.1%     | 25.8%     | 24.9%     | 26.8%     |
| Net interest income                                   | 10,332    | 8,626     | 9,694     | 9,441     | 9,512     | 18,958    | 38,074    | 39,670    | 40,814    | 36,271    |
| Interest spread as a ratio of average total assets    | 2.5%      | 2.2%      | 2.4%      | 2.4%      | 2.5%      | 2.4%      | 2.5%      | 2.8%      | 3.2%      | 3.1%      |
| Cost-income ratio                                     | 41.7%     | 45.8%     | 38.8%     | 46.6%     | 42.7%     | 43.7%     | 47.4%     | 42.6%     | 45.5%     | 46.1%     |
| Liquidity ratio LCR total                             | 180%      | 202%      | 154%      | 186%      | 191%      | 180%      | 154%      | 161%      | 158%      | 157%      |
| Liquidity LCR FX                                      | 420%      | 477%      | 424%      | 379%      | 476%      | 420%      | 424%      | 769%      | 534%      | 931%      |
| Liquidity LCR ISK                                     | 112%      | 120%      | 105%      | 107%      | 114%      | 112%      | 105%      | 61%       | 44%       | 60%       |
| Net stable funding ratio NSFR total                   | 121%      | 118%      | 116%      | 115%      | 117%      | 121%      | 116%      | 117%      | 120%      | 124%      |
| Net stable funding ratio NSFR FX                      | 140%      | 140%      | 132%      | 116%      | 121%      | 140%      | 132%      | 143%      | 166%      | 179%      |
| Operating expenses as a ratio of average total assets | 1.4%      | 1.5%      | 1.6%      | 1.3%      | 1.6%      | 1.5%      | 1.6%      | 1.7%      | 1.9%      | 2.0%      |
| Total assets                                          | 1,677,297 | 1,600,952 | 1,564,177 | 1,610,265 | 1,501,110 | 1,677,297 | 1,564,177 | 1,426,328 | 1,326,041 | 1,192,870 |
| Loans / deposits ratio                                | 157.6%    | 162.1%    | 160.5%    | 154.3%    | 157.9%    | 157.6%    | 160.5%    | 161.1%    | 153.6%    | 153.0%    |
| Full-time equiv. positions                            | 844       | 869       | 878       | 884       | 872       | 844       | 878       | 893       | 919       | 997       |
|                                                       |           |           |           |           |           | -         |           |           |           |           |