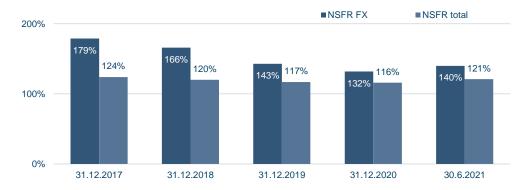

# Liquidity ratio and net stable funding ratio - Strong liquidity and funding ratios.

### Net stable funding ratio