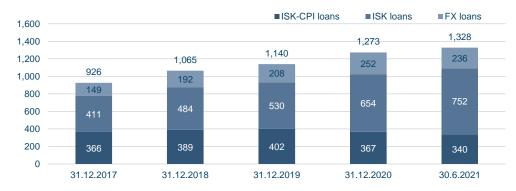

### **Total loan portfolio**

### Other Retail corporates Services, ITC Construction companies Individuals Mortgages 50% 44% Total Travel Corporates 50% industry loans 1,328 Real estate companies Fisheries