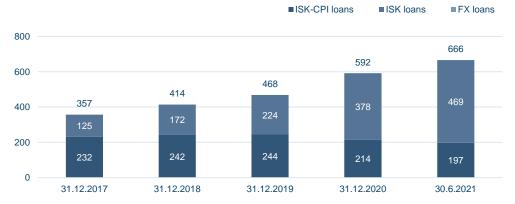

### **Continuous LTV distribution of mortgages**

18

H1 2021 results Amounts in ISK bn

Loans to corporates
- FX changes drive the reduction in loans to corporates.

#### Loans to corporates ■ISK-CPI loans ■ISK loans FX loans 800 672 681 662 651 600 400

31.12.2019

31.12.2020

30.6.2021