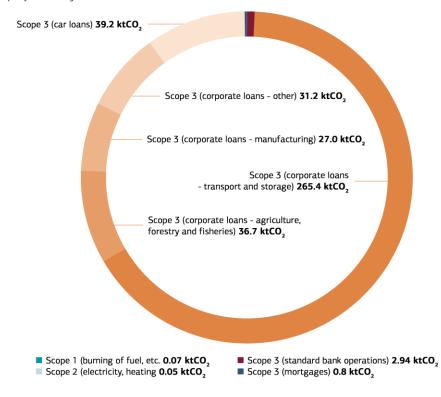

# Landsbankinn the first bank to measure carbon emissions from its loan portfolio

Landsbankinn is the first Icelandic financial institution to assess the carbon emissions from its loan portfolio. This marks a turning point, as one of the main challenges for banks in terms of climate change has been to assess the environmental impact of the projects they fund or invest in.

### The bank leads the international development of methodology within PCAF

Landsbankinn's experts lead the development of methodology for PCAF, a global partnership of financial institutions, in relation to calculations and presentation of the environmental effects of investments in green bonds.