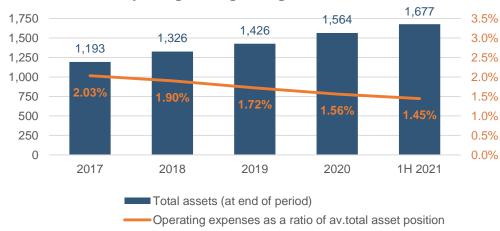

### Total assets

- Loans grew by 4%, total assets by 7%.

|                                              | 30.6.2021 | 31.12.2020 | Char | nge |
|----------------------------------------------|-----------|------------|------|-----|
| Cash and balances with Central Bank          | 89        | 68         | 21   | 31% |
| Market bonds                                 | 128       | 119        | 9    | 8%  |
| Equities                                     | 35        | 27         | 8    | 30% |
| Loans and receivables to credit institutions | 64        | 48         | 16   | 33% |
| Loans and receivables to customers           | 1,328     | 1,273      | 55   | 4%  |
| Other assets                                 | 33        | 29         | 4    | 14% |
| Total                                        | 1,677     | 1,564      | 113  | 7%  |

## Key financial ratios

|                                                       | Q2 2021   | Q1 2021   | Q4 2020   | Q3 2020   | Q2 2020   | 2020      | H1 2021   | 2019      | 2018      | 2017      |
|-------------------------------------------------------|-----------|-----------|-----------|-----------|-----------|-----------|-----------|-----------|-----------|-----------|
| Profit (loss) after taxes                             | 6,487     | 7,618     | 9,822     | 3,986     | 341       | 14,105    | 10,521    | 18,235    | 19,260    | 19,766    |
| Return on equity before taxes                         | 12.2%     | 14.2%     | 17.8%     | 8.5%      | -0.9%     | 13.2%     | 5.1%      | 9.6%      | 11.1%     | 11.0%     |
| Return on equity after taxes                          | 9.8%      | 11.7%     | 15.5%     | 6.5%      | 0.6%      | 10.8%     | 4.3%      | 7.5%      | 8.2%      | 8.2%      |
| After-tax return on average assets                    | 1.6%      | 1.9%      | 2.5%      | 1.0%      | 0.1%      | 1.8%      | 0.7%      | 1.3%      | 1.5%      | 1.7%      |
| Total capital ratio                                   | 25.1%     | 24.9%     | 25.1%     | 24.7%     | 24.9%     | 25.1%     | 25.1%     | 25.8%     | 24.9%     | 26.8%     |
| Net interest income                                   | 10,332    | 8,626     | 9,694     | 9,441     | 9,512     | 18,958    | 38,074    | 39,670    | 40,814    | 36,271    |
| Interest spread as a ratio of average total assets    | 2.5%      | 2.2%      | 2.4%      | 2.4%      | 2.5%      | 2.4%      | 2.5%      | 2.8%      | 3.2%      | 3.1%      |
| Cost-income ratio                                     | 41.7%     | 45.8%     | 38.8%     | 46.6%     | 42.7%     | 43.7%     | 47.4%     | 42.6%     | 45.5%     | 46.1%     |
| Liquidity ratio LCR total                             | 180%      | 202%      | 154%      | 186%      | 191%      | 180%      | 154%      | 161%      | 158%      | 157%      |
| Liquidity LCR FX                                      | 420%      | 477%      | 424%      | 379%      | 476%      | 420%      | 424%      | 769%      | 534%      | 931%      |
| Liquidity LCR ISK                                     | 112%      | 120%      | 105%      | 107%      | 114%      | 112%      | 105%      | 61%       | 44%       | 60%       |
| Net stable funding ratio NSFR total                   | 121%      | 118%      | 116%      | 115%      | 117%      | 121%      | 116%      | 117%      | 120%      | 124%      |
| Net stable funding ratio NSFR FX                      | 140%      | 140%      | 132%      | 116%      | 121%      | 140%      | 132%      | 143%      | 166%      | 179%      |
| Operating expenses as a ratio of average total assets | 1.4%      | 1.5%      | 1.6%      | 1.3%      | 1.6%      | 1.5%      | 1.6%      | 1.7%      | 1.9%      | 2.0%      |
| Total assets                                          | 1,677,297 | 1,600,952 | 1,564,177 | 1,610,265 | 1,501,110 | 1,677,297 | 1,564,177 | 1,426,328 | 1,326,041 | 1,192,870 |
| Loans / deposits ratio                                | 157.6%    | 162.1%    | 160.5%    | 154.3%    | 157.9%    | 157.6%    | 160.5%    | 161.1%    | 153.6%    | 153.0%    |
| Full-time equiv. positions                            | 844       | 869       | 878       | 884       | 872       | 844       | 878       | 893       | 919       | 997       |
|                                                       |           |           |           |           |           | -         |           |           |           |           |