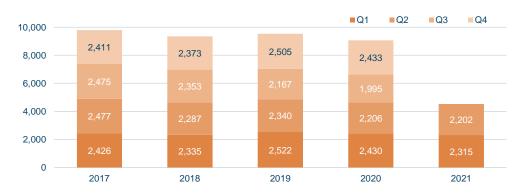

### Operating expenses

- Continued cost restraint and reduction in full-time equivalent positions alongside increased automation.

### Salaries and related expenses