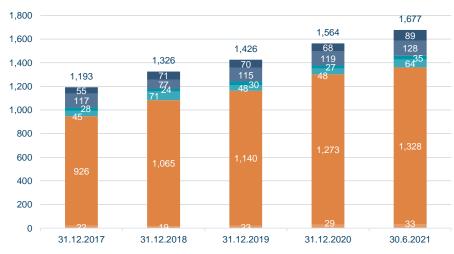

### Total assets

- Loans grew by 4%, total assets by 7%.

|                                              | 30.6.2021 | 31.12.2020 | Char | nge |
|----------------------------------------------|-----------|------------|------|-----|
| Cash and balances with Central Bank          | 89        | 68         | 21   | 31% |
| Market bonds                                 | 128       | 119        | 9    | 8%  |
| Equities                                     | 35        | 27         | 8    | 30% |
| Loans and receivables to credit institutions | 64        | 48         | 16   | 33% |
| Loans and receivables to customers           | 1,328     | 1,273      | 55   | 4%  |
| Other assets                                 | 33        | 29         | 4    | 14% |
| Total                                        | 1,677     | 1,564      | 113  | 7%  |

- Lending to individuals increased by ISK 75 billion. Mortgage loans grew by 14%, or around ISK 72 billion.
- Lending to corporates contracted by ISK 20 billion, with exchange rate changes accounting for ISK 13 billion thereof.

### Balance sheet

|                                        | 30.6.2021 | 31.12.2020 | Cha     | inge |
|----------------------------------------|-----------|------------|---------|------|
| Cash and balances with CB              | 89,342    | 67,604     | 21,738  | 32%  |
| Bonds and debt instruments             | 128,208   | 119,330    | 8,878   | 7%   |
| Equities and equity instruments        | 35,111    | 26,808     | 8,303   | 31%  |
| Loans and advances to fin institutions | 64,245    | 48,073     | 16,172  | 34%  |
| Loans and advances to customers        | 1,328,031 | 1,273,426  | 54,605  | 4%   |
| Other assets                           | 32,360    | 28,936     | 3,424   | 12%  |
| Total assets                           | 1,677,297 | 1,564,177  | 113,120 | 7%   |
|                                        |           |            |         |      |
| Due to financial institutions and CB   | 40,312    | 48,725     | -8,413  | -17% |
| Deposits from customers                | 842,624   | 793,427    | 49,197  | 6%   |
| Borrowing                              | 456,688   | 420,178    | 36,510  | 9%   |
| Other liabilities                      | 48,913    | 22,227     | 26,686  | 120% |
| Subordinated liabilities               | 20,889    | 21,366     | -477    | -2%  |
| Equity                                 | 267,871   | 258,255    | 9,616   | 4%   |
| Total liabilities and equity           | 1,677,297 | 1,564,177  | 113,120 | 7%   |

| 31.12.2018 | 31.12.2017                                                                                           |
|------------|------------------------------------------------------------------------------------------------------|
| 70,854     | 55,192                                                                                               |
| 77,058     | 117,310                                                                                              |
| 23,547     | 27,980                                                                                               |
| 71,385     | 44,866                                                                                               |
| 1,064,532  | 925,636                                                                                              |
| 18,665     | 21,886                                                                                               |
| 1,326,041  | 1,192,870                                                                                            |
|            |                                                                                                      |
| 34,609     | 32,062                                                                                               |
| 693,043    | 605,158                                                                                              |
| 314,412    | 281,874                                                                                              |
| 31,027     | 27,642                                                                                               |
| 13,340     | 77                                                                                                   |
| 239,610    | 246,057                                                                                              |
| 1,326,041  | 1,192,870                                                                                            |
|            | 70,854 77,058 23,547 71,385 1,064,532 18,665 1,326,041  34,609 693,043 314,412 31,027 13,340 239,610 |