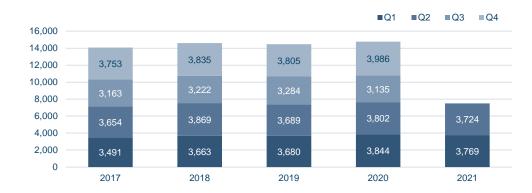

### Total assets

- Loans grew by 4%, total assets by 7%.

|                                              | 30.6.2021 | 31.12.2020 | Char | nge |
|----------------------------------------------|-----------|------------|------|-----|
| Cash and balances with Central Bank          | 89        | 68         | 21   | 31% |
| Market bonds                                 | 128       | 119        | 9    | 8%  |
| Equities                                     | 35        | 27         | 8    | 30% |
| Loans and receivables to credit institutions | 64        | 48         | 16   | 33% |
| Loans and receivables to customers           | 1,328     | 1,273      | 55   | 4%  |
| Other assets                                 | 33        | 29         | 4    | 14% |
| Total                                        | 1,677     | 1,564      | 113  | 7%  |

### **Total loan portfolio**