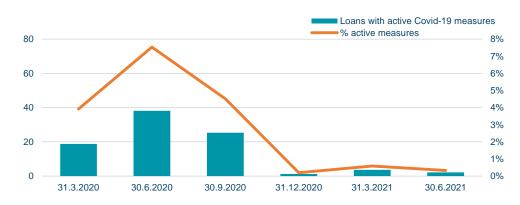

### Individuals - Gross carrying amount of loans with Covid-19 measures

### **Companies - Gross carrying amount of loans with Covid-19 measures**