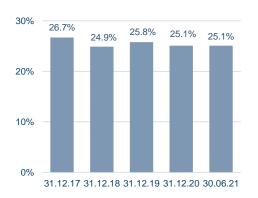

### **Total capital ratio**

### Capital requirements

- Dividend paid in 2021 complies with the Central Bank's benchmark. A buyback programme is scheduled.

|                                                          | CET1  | Tier 1 | Total |
|----------------------------------------------------------|-------|--------|-------|
| Pillar I                                                 | 4.5%  | 6.0%   | 8.0%  |
| Pillar II-R                                              | 2.0%  | 2.6%   | 3.5%  |
| Minimum requirement under Pillar I and Pillar II-R       | 6.5%  | 8.6%   | 11.5% |
| Systemic risk buffer                                     | 2.9%  | 2.9%   | 2.9%  |
| Capital buffer for systematically important institutions | 2.0%  | 2.0%   | 2.0%  |
| Countercyclical capital buffer                           | 0.0%  | 0.0%   | 0.0%  |
| Capital conservation buffer                              | 2.5%  | 2.5%   | 2.5%  |
| Combined buffer requirements under Pillar II-G           | 7.4%  | 7.4%   | 7.4%  |
| Total capital requirement                                | 13.9% | 16.0%  | 18.9% |
| Total capital ratio as at 30.6.2021                      | 23.3% | 23.3%  | 25.1% |

## Key financial ratios

|                                                       | Q2 2021   | Q1 2021   | Q4 2020   | Q3 2020   | Q2 2020   | 2020      | H1 2021   | 2019      | 2018      | 2017      |
|-------------------------------------------------------|-----------|-----------|-----------|-----------|-----------|-----------|-----------|-----------|-----------|-----------|
| Profit (loss) after taxes                             | 6,487     | 7,618     | 9,822     | 3,986     | 341       | 14,105    | 10,521    | 18,235    | 19,260    | 19,766    |
| Return on equity before taxes                         | 12.2%     | 14.2%     | 17.8%     | 8.5%      | -0.9%     | 13.2%     | 5.1%      | 9.6%      | 11.1%     | 11.0%     |
| Return on equity after taxes                          | 9.8%      | 11.7%     | 15.5%     | 6.5%      | 0.6%      | 10.8%     | 4.3%      | 7.5%      | 8.2%      | 8.2%      |
| After-tax return on average assets                    | 1.6%      | 1.9%      | 2.5%      | 1.0%      | 0.1%      | 1.8%      | 0.7%      | 1.3%      | 1.5%      | 1.7%      |
| Total capital ratio                                   | 25.1%     | 24.9%     | 25.1%     | 24.7%     | 24.9%     | 25.1%     | 25.1%     | 25.8%     | 24.9%     | 26.8%     |
| Net interest income                                   | 10,332    | 8,626     | 9,694     | 9,441     | 9,512     | 18,958    | 38,074    | 39,670    | 40,814    | 36,271    |
| Interest spread as a ratio of average total assets    | 2.5%      | 2.2%      | 2.4%      | 2.4%      | 2.5%      | 2.4%      | 2.5%      | 2.8%      | 3.2%      | 3.1%      |
| Cost-income ratio                                     | 41.7%     | 45.8%     | 38.8%     | 46.6%     | 42.7%     | 43.7%     | 47.4%     | 42.6%     | 45.5%     | 46.1%     |
| Liquidity ratio LCR total                             | 180%      | 202%      | 154%      | 186%      | 191%      | 180%      | 154%      | 161%      | 158%      | 157%      |
| Liquidity LCR FX                                      | 420%      | 477%      | 424%      | 379%      | 476%      | 420%      | 424%      | 769%      | 534%      | 931%      |
| Liquidity LCR ISK                                     | 112%      | 120%      | 105%      | 107%      | 114%      | 112%      | 105%      | 61%       | 44%       | 60%       |
| Net stable funding ratio NSFR total                   | 121%      | 118%      | 116%      | 115%      | 117%      | 121%      | 116%      | 117%      | 120%      | 124%      |
| Net stable funding ratio NSFR FX                      | 140%      | 140%      | 132%      | 116%      | 121%      | 140%      | 132%      | 143%      | 166%      | 179%      |
| Operating expenses as a ratio of average total assets | 1.4%      | 1.5%      | 1.6%      | 1.3%      | 1.6%      | 1.5%      | 1.6%      | 1.7%      | 1.9%      | 2.0%      |
| Total assets                                          | 1,677,297 | 1,600,952 | 1,564,177 | 1,610,265 | 1,501,110 | 1,677,297 | 1,564,177 | 1,426,328 | 1,326,041 | 1,192,870 |
| Loans / deposits ratio                                | 157.6%    | 162.1%    | 160.5%    | 154.3%    | 157.9%    | 157.6%    | 160.5%    | 161.1%    | 153.6%    | 153.0%    |
| Full-time equiv. positions                            | 844       | 869       | 878       | 884       | 872       | 844       | 878       | 893       | 919       | 997       |
|                                                       |           |           |           |           |           | -         |           |           |           |           |