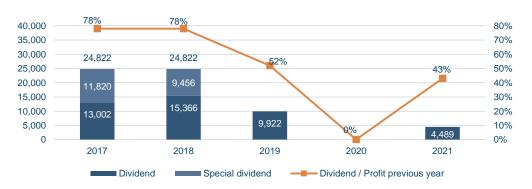

### Dividends and capital ratio

- Dividend policy is to pay around 50% of las year's profit.

#### Dividend 2021

- The AGM of Landsbankinn, held on 24 March 2021, approved the motion of the Board of Directors to pay a dividend of ISK 0.19 per share to shareholders for the operating year 2020. The total dividend of ISK 4,489 million corresponds to about 43% of the consolidated profit in 2020.
- The dividend payment is in accordance with the maximum guidance for dividend payments set by the Central Bank's Financial Supervision Committee on 13 January 2021.
- The dividend was paid to shareholders on 31. March 2021

### Buyback programme for own shares

The Bank will offer to purchase own shares from shareholders, based on a resolution of the AGM, in the total maximum amount of ISK 57 million shares, or around 0.24% of issued share capital in the Bank.

### Landsbankinn's dividend policy

- Landsbankinn aims to pay regular dividends to shareholders amounting in general to around 50% of the previous year's profit. To achieve Landsbankinn's target capital ratio, the aim is also to make special dividend payments to optimise the Bank's capital structure.
- In determining the amount of dividend payments, the Bank's continued strong financial position shall be ensured. Regard shall be had for risk in the Bank's internal and external environment, growth prospects and the maintenance of a long-term, robust equity and liquidity position, as well as compliance with regulatory requirements of financial standing at any given time.