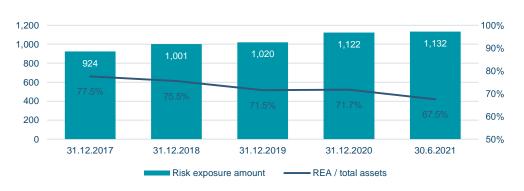

### Regulatory total capital requirement as a ratio of REA

### Risk exposure amount

- The Group basis calculation of Pillar 1 capital requirements for lending and market risk on the standardised approach. The basic indicator approach is used to calculate operational risk. The Bank applies the dynamic approach in terms of the IFRS 9 transitional arrangements.
- At the end of June 2021, the Financial Supervisory Authority of the Central Bank of Iceland (FSA) notified Landsbankinn of the results of the annual Supervisory Review and Evaluation Process (SREP) and its decision on the Group's prudential capital requirements. The Group's total capital requirement is 18.9% of its risk exposure amount (REA) and comprises a minimum capital requirement of 8.0%, a 3.5% additional capital requirement and a total capital buffer requirement of 7.4%.