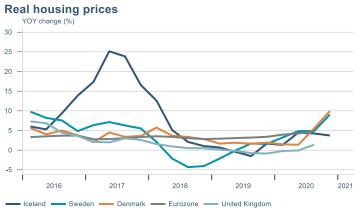

Macro indicators

## Prices

Landsbankinn Economic Reasearch forecast

# Consumer price index YOY change (%) 4,5 4,0 3,5 3,0 2,5 2,0 1,5 1,0 0,5 2016 2017 2018 2019 2020 2021











## Households

# Private consumption YOY volume change (%) 10,0 7,5 5,0 2,5 -5,0 -7,5 -10,0 2016 2017 2018 2019 2020 2021











## Labour market













### Real estate market













# Foreign trade















# International comparison













► Financial markets

# Equity market











# Equity market

#### Companies with income in foreign currency











— Arion — Kvika — Sjóvá — VÍS — TM — Eik — Reginn — Reitir

## Fixed income

# Nominal treasury bonds 4,0 3,5 3,0 2,5 2,0 1,5 1,0 0,5 jan. feb. mar. apr. mai jún. júl. ágú. sep. okt. nóv. des. jan. feb. mar. 2020 RIKB 21 0805 — RIKB 22 1026 — RIKB 23 0515 — RIKB 25 0612 — RIKB 28 1115











### FX market













## Commodities

#### **S&P GSCI commodity indices**



#### Aluminum





#### Crude oil

Brent Europe Spot



#### Shipping

Baltic exchange index



Issuer: Landsbankinn Economic Research – hagfraedideild@landsbankinn.is

The contents and form of this document were produced by employees of Landsbankinn Economic Research and are based on informat