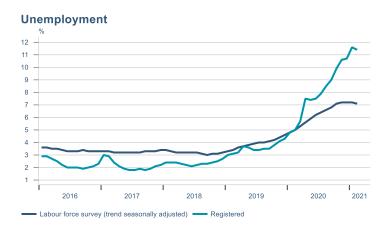

Macro indicators

## Prices

Landsbankinn Economic Reasearch forecast

# Consumer price index YOY change (%) 4,5 4,0 3,5 3,0 2,5 2,0 1,5 1,0 0,5 2016 2017 2018 2019 2020 2021











## Households

# Private consumption YOY volume change (%) 10,0 7,5 5,0 2,5 -5,0 -7,5 -10,0 2016 2017 2018 2019 2020 2021











## Labour market













### Real estate market













# Foreign trade















# International comparison













► Financial markets

# Equity market











# Equity market

#### Companies with income in foreign currency











— Arion — Kvika — Sjóvá — VÍS — TM — Eik — Reginn — Reitir

## Fixed income

# Nominal treasury bonds 4,0 3,5 3,0 2,5 2,0 1,5 1,0 0,5 jan. feb. mar. apr. mai jún. júl. ágú. sep. okt. nóv. des. jan. feb. mar. 2020 RIKB 21 0805 — RIKB 22 1026 — RIKB 23 0515 — RIKB 25 0612 — RIKB 28 1115











### FX market













## Commodities

#### **S&P GSCI commodity indices**



#### Aluminum





#### Crude oil

Brent Europe Spot



#### Shipping

Baltic exchange index



Issuer: Landsbankinn Economic Research – hagfraedideild@landsbankinn.is

The conten