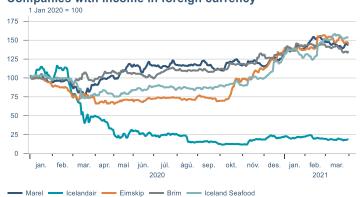

#### Companies with income in foreign currency

— Arion — Kvika — Sjóvá — VÍS — TM — Eik — Reginn — Reitir