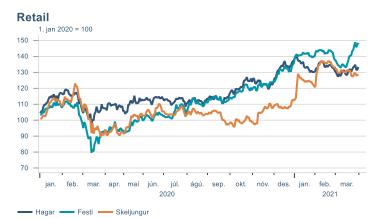

Macro indicators

## Prices

Landsbankinn Economic Reasearch forecast

# Consumer price index YOY change (%) 4,5 4,0 3,5 3,0 2,5 2,0 1,5 1,0 0,5 2016 2017 2018 2019 2020 2021











## Households

# Private consumption YOY volume change (%) 10,0 7,5 5,0 2,5 -5,0 -7,5 -10,0 2016 2017 2018 2019 2020 2021











## Labour market













### Real estate market













# Foreign trade















# International comparison













► Financial markets

# Equity market











# Equity market

#### Companies with income in foreign currency











— Arion — Kvika — Sjóvá — VÍS — TM — Eik — Reginn — Reitir

## Fixed income

# Nominal treasury bonds 4,0 3,5 3,0 2,5 2,0 1,5 1,0 0,5 jan. feb. mar. apr. mai jún. júl. ágú. sep. okt. nóv. des. jan. feb. mar. 2020 RIKB 21 0805 — RIKB 22 1026 — RIKB 23 0515 — RIKB 25 0612 — RIKB 28 1115











### FX market













## Commodities

#### **S&P GSCI commodity indices**



#### Aluminum





#### Crude oil

Brent Europe Spot



#### Shipping

Baltic exchange index



Issuer: Landsbankinn Economic Research – hagfraedideild@landsbankinn.is

The contents and form of this document were produced by employees of Landsbankinn Economic Research and are based on information available to the public when the analysis was compiled. Assessment of this information reflects the views of Econom