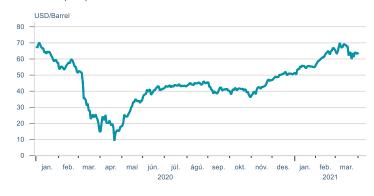

onsumption YOY volume change (%) 10,0 7,5 5,0 2,5 -5,0 -7,5 -10,0 2016 2017 2018 2019 2020 2021











## Labour market













### Real estate market













# Foreign trade















# International comparison













► Financial markets

# Equity market











# Equity market

#### Companies with income in foreign currency











— Arion — Kvika — Sjóvá — VÍS — TM — Eik — Reginn — Reitir

## Fixed income

# Nominal treasury bonds 4,0 3,5 3,0 2,5 2,0 1,5 1,0 0,5 jan. feb. mar. apr. mai jún. júl. ágú. sep. okt. nóv. des. jan. feb. mar. 2020 RIKB 21 0805 — RIKB 22 1026 — RIKB 23 0515 — RIKB 25 0612 — RIKB 28 1115











### FX market













## Commodities

#### **S&P GSCI commodity indices**



#### Aluminum





#### Crude oil

Brent Europe Spot



#### Shipping

Baltic exchange index



Issuer: Landsbankinn Economic Research – hagfraedideild@landsbankinn.is

The contents and form of this document were produced by employees of Landsbankinn Economic Research and are based on information available to the public when the analysis was compiled. Assessment of this information reflects the views of Economic Research's employees on the analysis date, which may change without notice.

Neither Landsbankinn hf. nor its personnel can be held responsible for transactions based on the information and opinions expressed here.

Attention should be drawn to the fact that Landsbankinn hf. may, at any time, have direct or indirect interests at stake either on its own behalf or through its subsidiaries or customers, for instance as an investor, credi