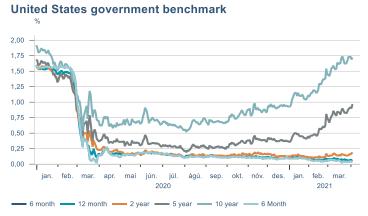

Consumer price index YOY change (%) 4,5 4,0 3,5 3,0 2,5 2,0 1,5 1,0 0,5 2016 2017 2018 2019 2020 2021











## Households

# Private consumption YOY volume change (%) 10,0 7,5 5,0 2,5 -5,0 -7,5 -10,0 2016 2017 2018 2019 2020 2021











## Labour market













### Real estate market













# Foreign trade















# International comparison













► Financial markets

# Equity market











# Equity market

#### Companies with income in foreign currency











— Arion — Kvika — Sjóvá — VÍS — TM — Eik — Reginn — Reitir

## Fixed income

# Nominal treasury bonds 4,0 3,5 3,0 2,5 2,0 1,5 1,0 0,5 jan. feb. mar. apr. mai jún. júl. ágú. sep. okt. nóv. des. jan. feb. mar. 2020 RIKB 21 0805 — RIKB 22 1026 — RIKB 23 0515 — RIKB 25 0612 — RIKB 28 1115











### FX market













## Commodities

#### **S&P GSCI commodity indices**



#### Aluminum





#### Crude oil

Brent Europe Spot



#### Shipping

Baltic exchange index



Issuer: Landsbankinn Economic Research – hagfraedideild@landsbankinn.is

The contents and form of this document were produced by employees of Landsbankinn Economic Research and are based on information available to the public when the analysis was compiled. Assessment of this information reflects the views of Economic Research's employees on the analysis date, which may change without notice.

Neither Landsbankinn hf. nor its personnel can be held responsible for transactions based on the information and opinions expressed here.

Attention should be drawn to the fact that Landsbankinn hf. may, at any time, have