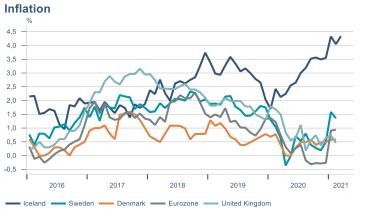

Macro indicators

## Prices

Landsbankinn Economic Reasearch forecast

# Consumer price index YOY change (%) 4,5 4,0 3,5 3,0 2,5 2,0 1,5 1,0 0,5 2016 2017 2018 2019 2020 2021











## Households

# Private consumption YOY volume change (%) 10,0 7,5 5,0 2,5 -5,0 -7,5 -10,0 2016 2017 2018 2019 2020 2021











## Labour market













### Real estate market













# Foreign trade















# International comparison













► Financial markets

# Equity market











# Equity market

#### Companies with income in foreign currency











— Arion — Kvika — Sjóvá — VÍS — TM — Eik — Reginn — Reitir

## Fixed income

# Nominal treasury bonds 4,0 3,5 3,0 2,5 2,0 1,5 1,0 0,5 jan. feb. mar. apr. mai jún. júl. ágú. sep. okt. nóv. des. jan. feb. mar. 2020 RIKB 21 0805 — RIKB 22 1026 — RIKB 23 0515 — RIKB 25 0612 — RIKB 28 1115











### FX market













## Commodities

#### **S&P GSCI commodity indices**



#### Aluminum





#### Crude oil

Brent Europe Spot



#### Shipping

Baltic exchange index



Issuer: Landsbankinn Economic Research – hagfraedideild@landsbankinn.is

The contents and form of this document were produced by employees of Landsbankinn Economic Research and are based on in