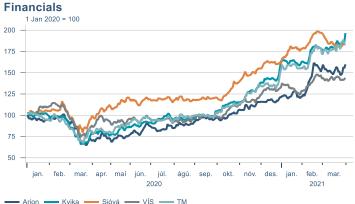

# Equity market

#### Companies with income in foreign currency

— Arion — Kvika — Sjóvá — VÍS — TM — Eik — Reginn — Reitir