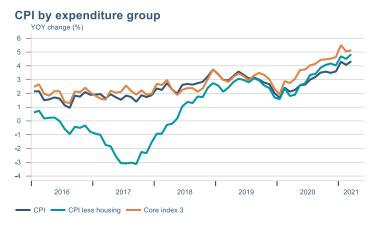

# Consumer price index YOY change (%) 4,5 4,0 3,5 3,0 2,5 2,0 1,5 1,0 0,5 2016 2017 2018 2019 2020 2021