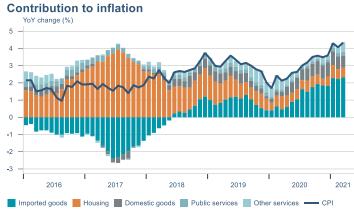

# Consumer price index YOY change (%) 4,5 4,0 3,5 3,0 2,5 2,0 1,5 1,0 0,5 2016 2017 2018 2019 2020 2021