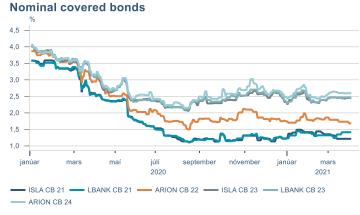

t

# Consumer price index YOY change (%) 4,5 4,0 3,5 3,0 2,5 2,0 1,5 1,0 0,5 2016 2017 2018 2019 2020 2021











## Households

# Private consumption YOY volume change (%) 10,0 7,5 5,0 2,5 -5,0 -7,5 -10,0 2016 2017 2018 2019 2020 2021











## Labour market













### Real estate market













# Foreign trade















# International comparison













► Financial markets

# Equity market











# Equity market

#### Companies with income in foreign currency











— Arion — Kvika — Sjóvá — VÍS — TM — Eik — Reginn — Reitir

## Fixed income

# Nominal treasury bonds 4,0 3,5 3,0 2,5 2,0 1,5 1,0 0,5 jan. feb. mar. apr. mai jún. júl. ágú. sep. okt. nóv. des. jan. feb. mar. 2020 RIKB 21 0805 — RIKB 22 1026 — RIKB 23 0515 — RIKB 25 0612 — RIKB 28 1115











### FX market













## Commodities

#### **S&P GSCI commodity indices**



#### Aluminum





#### Crude oil

Brent Europe Spot



#### Shipping

Baltic exchange index



Issuer: Landsbankinn Economic Research – hagfraedideild@landsbankinn.is

The contents and form of this document were produced by employees of Landsbankinn Economic Research and are based on information available to the public when the analysis was compiled. Assessment of this information reflects the views of Economic Research's employees on the analysis date, which may change without notice.

Neither Landsbankinn hf. nor its personnel can be held responsible for transactions based on the information and opinions expressed here.

Attention should be drawn to the fact that Landsbankinn hf. may, at any time,