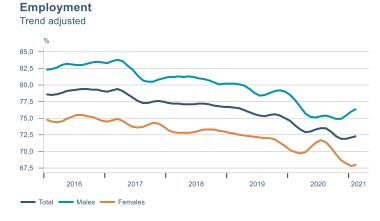

Macro indicators

## Prices

Landsbankinn Economic Reasearch forecast

# Consumer price index YOY change (%) 4,5 4,0 3,5 3,0 2,5 2,0 1,5 1,0 0,5 2016 2017 2018 2019 2020 2021











## Households

# Private consumption YOY volume change (%) 10,0 7,5 5,0 2,5 -5,0 -7,5 -10,0 2016 2017 2018 2019 2020 2021











## Labour market













### Real estate market













# Foreign trade















# International comparison













► Financial markets

# Equity market











# Equity market

#### Companies with income in foreign currency











— Arion — Kvika — Sjóvá — VÍS — TM — Eik — Reginn — Reitir

## Fixed income

# Nominal treasury bonds 4,0 3,5 3,0 2,5 2,0 1,5 1,0 0,5 jan. feb. mar. apr. mai jún. júl. ágú. sep. okt. nóv. des. jan. feb. mar. 2020 RIKB 21 0805 — RIKB 22 1026 — RIKB 23 0515 — RIKB 25 0612 — RIKB 28 1115











### FX market













## Commodities

#### **S&P GSCI commodity indices**



#### Aluminum





#### Crude oil

Brent Europe Spot



#### Shipping

Baltic exchange index



Issuer: Landsbankinn Economic Research – hagfraedideild@landsbankinn.is

The contents a