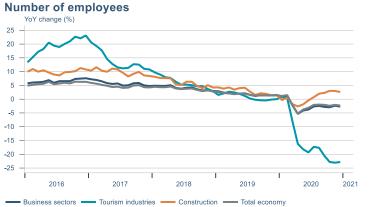

Macro indicators

## Prices

Landsbankinn Economic Reasearch forecast

# Consumer price index YOY change (%) 4,5 4,0 3,5 3,0 2,5 2,0 1,5 1,0 0,5 2016 2017 2018 2019 2020 2021











## Households

# Private consumption YOY volume change (%) 10,0 7,5 5,0 2,5 -5,0 -7,5 -10,0 2016 2017 2018 2019 2020 2021











## Labour market













### Real estate market













# Foreign trade















# International comparison













► Financial markets

# Equity market











# Equity market

#### Companies with income in foreign currency











— Arion — Kvika — Sjóvá — VÍS — TM — Eik — Reginn — Reitir

## Fixed income

# Nominal treasury bonds 4,0 3,5 3,0 2,5 2,0 1,5 1,0 0,5 jan. feb. mar. apr. mai jún. júl. ágú. sep. okt. nóv. des. jan. feb. mar. 2020 RIKB 21 0805 — RIKB 22 1026 — RIKB 23 0515 — RIKB 25 0612 — RIKB 28 1115











### FX market













## Commodities

#### **S&P GSCI commodity indices**



#### Aluminum





#### Crude oil

Brent Europe Spot



#### Shipping

Baltic exchange index



Issuer: Landsbankinn Economic Research – hagfraedideild@landsbankinn.is

The contents