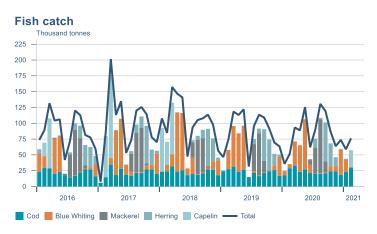

Macro indicators

## Prices

Landsbankinn Economic Reasearch forecast

# Consumer price index YOY change (%) 4,5 4,0 3,5 3,0 2,5 2,0 1,5 1,0 0,5 2016 2017 2018 2019 2020 2021











## Households

# Private consumption YOY volume change (%) 10,0 7,5 5,0 2,5 -5,0 -7,5 -10,0 2016 2017 2018 2019 2020 2021











## Labour market













### Real estate market













# Foreign trade















# International comparison













► Financial markets

# Equity market











# Equity market

#### Companies with income in foreign currency











— Arion — Kvika — Sjóvá — VÍS — TM — Eik — Reginn — Reitir

## Fixed income

# Nominal treasury bonds 4,0 3,5 3,0 2,5 2,0 1,5 1,0 0,5 jan. feb. mar. apr. mai jún. júl. ágú. sep. okt. nóv. des. jan. feb. mar. 2020 RIKB 21 0805 — RIKB 22 1026 — RIKB 23 0515 — RIKB 25 0612 — RIKB 28 1115











### FX market













## Commodities

#### **S&P GSCI commodity indices**



#### Aluminum





#### Crude oil

Brent Europe Spot



#### Shipping

Baltic exchange index



Issuer: Landsbankinn Economic Research – hagfraedideild@landsbankinn.is

The contents and form of this document were produced by employees of Landsbankinn