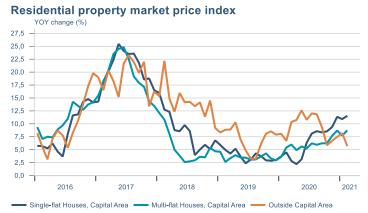

Macro indicators

## Prices

Landsbankinn Economic Reasearch forecast

# Consumer price index YOY change (%) 4,5 4,0 3,5 3,0 2,5 2,0 1,5 1,0 0,5 2016 2017 2018 2019 2020 2021











## Households

# Private consumption YOY volume change (%) 10,0 7,5 5,0 2,5 -5,0 -7,5 -10,0 2016 2017 2018 2019 2020 2021











## Labour market













### Real estate market













# Foreign trade















# International comparison













► Financial markets

# Equity market











# Equity market

#### Companies with income in foreign currency











— Arion — Kvika — Sjóvá — VÍS — TM — Eik — Reginn — Reitir

## Fixed income

# Nominal treasury bonds 4,0 3,5 3,0 2,5 2,0 1,5 1,0 0,5 jan. feb. mar. apr. mai jún. júl. ágú. sep. okt. nóv. des. jan. feb. mar. 2020 RIKB 21 0805 — RIKB 22 1026 — RIKB 23 0515 — RIKB 25 0612 — RIKB 28 1115











### FX market













## Commodities

#### **S&P GSCI commodity indices**



#### Aluminum





#### Crude oil

Brent Europe Spot



#### Shipping

Baltic exchange index



Issuer: Landsbankinn Economic Research – hagfraedideild@landsbankinn.is

The contents and form of this document were prod