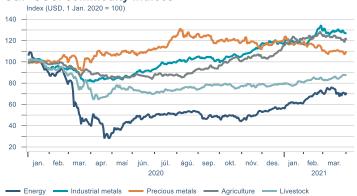

018 2019 2020 2021











## Households

# Private consumption YOY volume change (%) 10,0 7,5 5,0 2,5 -5,0 -7,5 -10,0 2016 2017 2018 2019 2020 2021











## Labour market













### Real estate market













# Foreign trade















# International comparison













► Financial markets

# Equity market











# Equity market

#### Companies with income in foreign currency











— Arion — Kvika — Sjóvá — VÍS — TM — Eik — Reginn — Reitir

## Fixed income

# Nominal treasury bonds 4,0 3,5 3,0 2,5 2,0 1,5 1,0 0,5 jan. feb. mar. apr. mai jún. júl. ágú. sep. okt. nóv. des. jan. feb. mar. 2020 RIKB 21 0805 — RIKB 22 1026 — RIKB 23 0515 — RIKB 25 0612 — RIKB 28 1115











### FX market













## Commodities

#### **S&P GSCI commodity indices**



#### Aluminum





#### Crude oil

Brent Europe Spot



#### Shipping

Baltic exchange index



Issuer: Landsbankinn Economic Research – hagfraedideild@landsbankinn.is

The contents and form of this document were produced by employees of Landsbankinn Economic Research and are based on information available to the public when the analysis was compiled. Assessment of this information reflects the views of Economic Research's employees on the analysis date, which may change without notice.

Neither Landsbankinn hf. nor its personnel can be held responsible for transactions based on the information and opinions expressed here.

Attention should be drawn to the fact that Landsbankinn hf. may, at any time, have direct or indirect interests at stake either on its own behalf or through its subsi