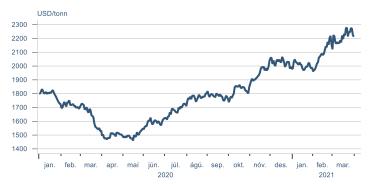

## Households

# Private consumption YOY volume change (%) 10,0 7,5 5,0 2,5 -5,0 -7,5 -10,0 2016 2017 2018 2019 2020 2021











## Labour market













### Real estate market













# Foreign trade















# International comparison













► Financial markets

# Equity market











# Equity market

#### Companies with income in foreign currency











— Arion — Kvika — Sjóvá — VÍS — TM — Eik — Reginn — Reitir

## Fixed income

# Nominal treasury bonds 4,0 3,5 3,0 2,5 2,0 1,5 1,0 0,5 jan. feb. mar. apr. mai jún. júl. ágú. sep. okt. nóv. des. jan. feb. mar. 2020 RIKB 21 0805 — RIKB 22 1026 — RIKB 23 0515 — RIKB 25 0612 — RIKB 28 1115











### FX market













## Commodities

#### **S&P GSCI commodity indices**



#### Aluminum





#### Crude oil

Brent Europe Spot



#### Shipping

Baltic exchange index



Issuer: Landsbankinn Economic Research – hagfraedideild@landsbankinn.is

The contents and form of this document were produced by employees of Landsbankinn Economic Research and are based on information available to the public when the analysis was compiled. Assessment of this information reflects the views of Economic Research's employees on the analysis date, which may change without notice.

Neither Landsbankinn hf. nor its personnel can be held responsible for transactions based on the information and opinions expressed here.

Attention should be drawn to the fact that Landsbankinn hf. may, at any time, have direct or indirect interests at stake either on its own behalf or through its subsidiaries or customer