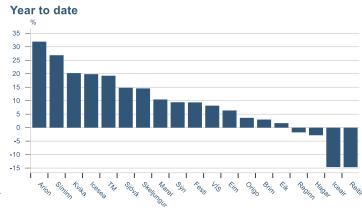

Macro indicators

## Prices

Landsbankinn Economic Reasearch forecast

# Consumer price index YOY change (%) 4,5 4,0 3,5 3,0 2,5 2,0 1,5 1,0 0,5 2016 2017 2018 2019 2020 2021











## Households

# Private consumption YOY volume change (%) 10,0 7,5 5,0 2,5 -5,0 -7,5 -10,0 2016 2017 2018 2019 2020 2021











## Labour market













### Real estate market













# Foreign trade















# International comparison













► Financial markets

# Equity market











# Equity market

#### Companies with income in foreign currency











— Arion — Kvika — Sjóvá — VÍS — TM — Eik — Reginn — Reitir

## Fixed income

# Nominal treasury bonds 4,0 3,5 3,0 2,5 2,0 1,5 1,0 0,5 jan. feb. mar. apr. mai jún. júl. ágú. sep. okt. nóv. des. jan. feb. mar. 2020 RIKB 21 0805 — RIKB 22 1026 — RIKB 23 0515 — RIKB 25 0612 — RIKB 28 1115











### FX market













## Commodities

#### **S&P GSCI commodity indices**



#### Aluminum





#### Crude oil

Brent Europe Spot



#### Shipping

Baltic exchange index



Issuer: Landsbankinn Economic Research – hagfraedideild@landsbankinn.is

The contents and form of this document were produced by employees of Landsbankinn Economic Research and are based on information available to the public when the analysis