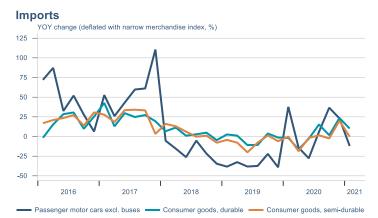

Macro indicators

## Prices

Landsbankinn Economic Reasearch forecast

# Consumer price index YOY change (%) 4,5 4,0 3,5 3,0 2,5 2,0 1,5 1,0 0,5 2016 2017 2018 2019 2020 2021











## Households

# Private consumption YOY volume change (%) 10,0 7,5 5,0 2,5 -5,0 -7,5 -10,0 2016 2017 2018 2019 2020 2021











## Labour market













### Real estate market













# Foreign trade















# International comparison













► Financial markets

# Equity market











# Equity market

#### Companies with income in foreign currency











— Arion — Kvika — Sjóvá — VÍS — TM — Eik — Reginn — Reitir

## Fixed income

# Nominal treasury bonds 4,0 3,5 3,0 2,5 2,0 1,5 1,0 0,5 jan. feb. mar. apr. mai jún. júl. ágú. sep. okt. nóv. des. jan. feb. mar. 2020 RIKB 21 0805 — RIKB 22 1026 — RIKB 23 0515 — RIKB 25 0612 — RIKB 28 1115











### FX market













## Commodities

#### **S&P GSCI commodity indices**



#### Aluminum





#### Crude oil

Brent Europe Spot



#### Shipping

Baltic exchange index



Issuer: Landsbankinn Economic Research – hagfraedideild@lands