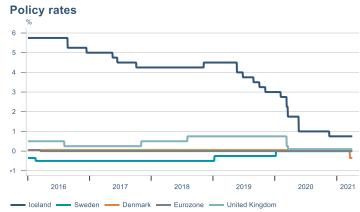

Macro indicators

## Prices

Landsbankinn Economic Reasearch forecast

# Consumer price index YOY change (%) 4,5 4,0 3,5 3,0 2,5 2,0 1,5 1,0 0,5 2016 2017 2018 2019 2020 2021











## Households

# Private consumption YOY volume change (%) 10,0 7,5 5,0 2,5 -5,0 -7,5 -10,0 2016 2017 2018 2019 2020 2021











## Labour market













### Real estate market













# Foreign trade















# International comparison













► Financial markets

# Equity market











# Equity market

#### Companies with income in foreign currency











— Arion — Kvika — Sjóvá — VÍS — TM — Eik — Reginn — Reitir

## Fixed income

# Nominal treasury bonds 4,0 3,5 3,0 2,5 2,0 1,5 1,0 0,5 jan. feb. mar. apr. mai jún. júl. ágú. sep. okt. nóv. des. jan. feb. mar. 2020 RIKB 21 0805 — RIKB 22 1026 — RIKB 23 0515 — RIKB 25 0612 — RIKB 28 1115











### FX market













## Commodities

#### **S&P GSCI commodity indices**



#### Aluminum





#### Crude oil

Brent Europe Spot



#### Shipping

Baltic exchange index



Issuer: Landsbankinn Economic Research – hagfraedideild@landsbankinn.is

The contents and form of this document were produced by employees of Landsbankinn Economic Research and are based on info