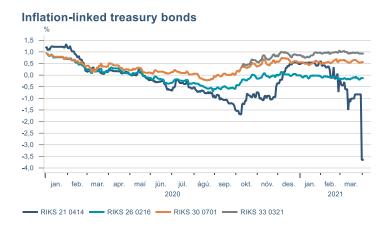

## Fixed income

# Nominal treasury bonds 4,0 3,5 3,0 2,5 2,0 1,5 1,0 0,5 jan. feb. mar. apr. mai jún. júl. ágú. sep. okt. nóv. des. jan. feb. mar. 2020 RIKB 21 0805 — RIKB 22 1026 — RIKB 23 0515 — RIKB 25 0612 — RIKB 28 1115