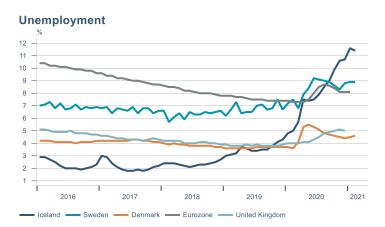

Macro indicators

## Prices

Landsbankinn Economic Reasearch forecast

# Consumer price index YOY change (%) 4,5 4,0 3,5 3,0 2,5 2,0 1,5 1,0 0,5 2016 2017 2018 2019 2020 2021











## Households

# Private consumption YOY volume change (%) 10,0 7,5 5,0 2,5 -5,0 -7,5 -10,0 2016 2017 2018 2019 2020 2021











## Labour market













### Real estate market













# Foreign trade















# International comparison













► Financial markets

# Equity market











# Equity market

#### Companies with income in foreign currency











— Arion — Kvika — Sjóvá — VÍS — TM — Eik — Reginn — Reitir

## Fixed income

# Nominal treasury bonds 4,0 3,5 3,0 2,5 2,0 1,5 1,0 0,5 jan. feb. mar. apr. mai jún. júl. ágú. sep. okt. nóv. des. jan. feb. mar. 2020 RIKB 21 0805 — RIKB 22 1026 — RIKB 23 0515 — RIKB 25 0612 — RIKB 28 1115











### FX market













## Commodities

#### **S&P GSCI commodity indices**



#### Aluminum





#### Crude oil

Brent Europe Spot



#### Shipping

Baltic exchange index



Issuer: Landsbankinn Economic Research – hagfraedideild@landsbankinn.is

The contents and form of this document were produced by employees of Landsbankinn Economic Research and are based on inform