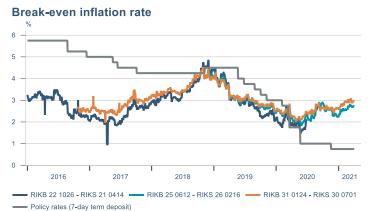

# Nominal treasury bonds 4,0 3,5 3,0 2,5 2,0 1,5 1,0 0,5 jan. feb. mar. apr. mai jún. júl. ágú. sep. okt. nóv. des. jan. feb. mar. 2020 RIKB 21 0805 — RIKB 22 1026 — RIKB 23 0515 — RIKB 25 0612 — RIKB 28 1115