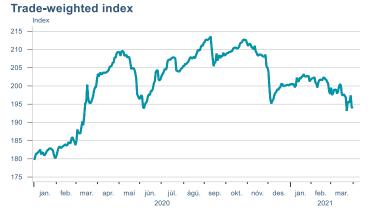

YOY change (%) 4,5 4,0 3,5 3,0 2,5 2,0 1,5 1,0 0,5 2016 2017 2018 2019 2020 2021











## Households

# Private consumption YOY volume change (%) 10,0 7,5 5,0 2,5 -5,0 -7,5 -10,0 2016 2017 2018 2019 2020 2021











## Labour market













### Real estate market













# Foreign trade















# International comparison













► Financial markets

# Equity market











# Equity market

#### Companies with income in foreign currency











— Arion — Kvika — Sjóvá — VÍS — TM — Eik — Reginn — Reitir

## Fixed income

# Nominal treasury bonds 4,0 3,5 3,0 2,5 2,0 1,5 1,0 0,5 jan. feb. mar. apr. mai jún. júl. ágú. sep. okt. nóv. des. jan. feb. mar. 2020 RIKB 21 0805 — RIKB 22 1026 — RIKB 23 0515 — RIKB 25 0612 — RIKB 28 1115











### FX market













## Commodities

#### **S&P GSCI commodity indices**



#### Aluminum





#### Crude oil

Brent Europe Spot



#### Shipping

Baltic exchange index



Issuer: Landsbankinn Economic Research – hagfraedideild@landsbankinn.is

The contents and form of this document were produced by employees of Landsbankinn Economic Research and are based on information available to the public when the analysis was compiled. Assessment of this information reflects the views of Economic Research's employees on the analysis date, which may change without notice.

Neither Landsbankinn hf. nor its personnel can be held responsible for transactions based on the information and opinions expressed here.

Attention should be drawn to the fact that Landsbankinn hf. may, at any time, have direct or indirect i