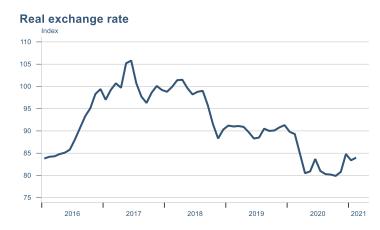

Macro indicators

## Prices

Landsbankinn Economic Reasearch forecast

# Consumer price index YOY change (%) 4,5 4,0 3,5 3,0 2,5 2,0 1,5 1,0 0,5 2016 2017 2018 2019 2020 2021











## Households

# Private consumption YOY volume change (%) 10,0 7,5 5,0 2,5 -5,0 -7,5 -10,0 2016 2017 2018 2019 2020 2021











## Labour market













### Real estate market













# Foreign trade















# International comparison













► Financial markets

# Equity market











# Equity market

#### Companies with income in foreign currency











— Arion — Kvika — Sjóvá — VÍS — TM — Eik — Reginn — Reitir

## Fixed income

# Nominal treasury bonds 4,0 3,5 3,0 2,5 2,0 1,5 1,0 0,5 jan. feb. mar. apr. mai jún. júl. ágú. sep. okt. nóv. des. jan. feb. mar. 2020 RIKB 21 0805 — RIKB 22 1026 — RIKB 23 0515 — RIKB 25 0612 — RIKB 28 1115











### FX market













## Commodities

#### **S&P GSCI commodity indices**



#### Aluminum





#### Crude oil

Brent Europe Spot



#### Shipping

Baltic exchange index



Issuer: Landsbankinn Economic Research – hagfraedideild@landsbankinn.is

The contents and form of this document were produced by employees of Landsbankinn Eco