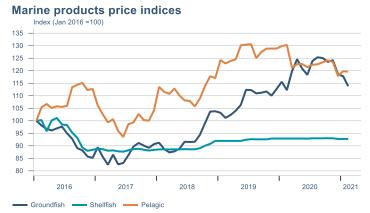

Macro indicators

## Prices

Landsbankinn Economic Reasearch forecast

# Consumer price index YOY change (%) 4,5 4,0 3,5 3,0 2,5 2,0 1,5 1,0 0,5 2016 2017 2018 2019 2020 2021











## Households

# Private consumption YOY volume change (%) 10,0 7,5 5,0 2,5 -5,0 -7,5 -10,0 2016 2017 2018 2019 2020 2021











## Labour market













### Real estate market













# Foreign trade















# International comparison













► Financial markets

# Equity market











# Equity market

#### Companies with income in foreign currency











— Arion — Kvika — Sjóvá — VÍS — TM — Eik — Reginn — Reitir

## Fixed income

# Nominal treasury bonds 4,0 3,5 3,0 2,5 2,0 1,5 1,0 0,5 jan. feb. mar. apr. mai jún. júl. ágú. sep. okt. nóv. des. jan. feb. mar. 2020 RIKB 21 0805 — RIKB 22 1026 — RIKB 23 0515 — RIKB 25 0612 — RIKB 28 1115











### FX market













## Commodities

#### **S&P GSCI commodity indices**



#### Aluminum





#### Crude oil

Brent Europe Spot



#### Shipping

Baltic exchange index



Issuer: Landsbankinn Economic Research – hagfraedideild@landsbankinn.is

The contents and form of this document were produced by employees of Landsbankinn E