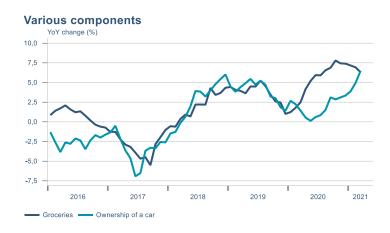

# Consumer price index YOY change (%) 4,5 4,0 3,5 3,0 2,5 2,0 1,5 1,0 0,5 2016 2017 2018 2019 2020 2021