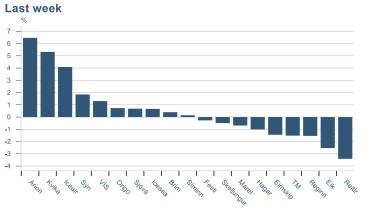

#### Companies with income in foreign currency

— Arion — Kvika — Sjóvá — VÍS — TM — Eik — Reginn — Reitir