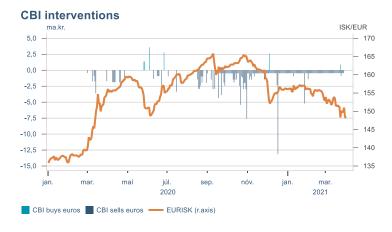

OY change (%) 4,5 4,0 3,5 3,0 2,5 2,0 1,5 1,0 0,5 2016 2017 2018 2019 2020 2021











## Households

# Private consumption YOY volume change (%) 10,0 7,5 5,0 2,5 -5,0 -7,5 -10,0 2016 2017 2018 2019 2020 2021











## Labour market













### Real estate market













# Foreign trade















# International comparison













► Financial markets

# Equity market











# Equity market

#### Companies with income in foreign currency











— Arion — Kvika — Sjóvá — VÍS — TM — Eik — Reginn — Reitir

## Fixed income

# Nominal treasury bonds 4,0 3,5 3,0 2,5 2,0 1,5 1,0 0,5 jan. feb. mar. apr. mai jún. júl. ágú. sep. okt. nóv. des. jan. feb. mar. 2020 RIKB 21 0805 — RIKB 22 1026 — RIKB 23 0515 — RIKB 25 0612 — RIKB 28 1115











### FX market













## Commodities

#### **S&P GSCI commodity indices**



#### Aluminum





#### Crude oil

Brent Europe Spot



#### Shipping

Baltic exchange index



Issuer: Landsbankinn Economic Research – hagfraedideild@landsbankinn.is

The contents and form of this document were produced by employees of Landsbankinn Economic Research and are based on information available to the public when the analysis was compiled. Assessment of this information reflects the views of Economic Research's employees on the analysis date, which may change without notice.

Neither Landsbankinn hf. nor its personnel can be held responsible for transactions based on the information and opinions expressed here.

Attention should be drawn to the fact that Landsbankinn hf. may, at any time, have direct or indirect int