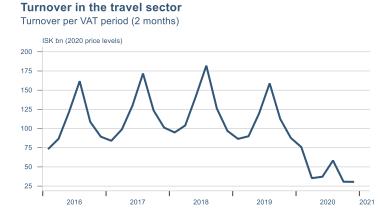

Macro indicators

## Prices

Landsbankinn Economic Reasearch forecast

# Consumer price index YOY change (%) 4,5 4,0 3,5 3,0 2,5 2,0 1,5 1,0 0,5 2016 2017 2018 2019 2020 2021











## Households

# Private consumption YOY volume change (%) 10,0 7,5 5,0 2,5 -5,0 -7,5 -10,0 2016 2017 2018 2019 2020 2021











## Labour market













### Real estate market













# Foreign trade















# International comparison













► Financial markets

# Equity market











# Equity market

#### Companies with income in foreign currency











— Arion — Kvika — Sjóvá — VÍS — TM — Eik — Reginn — Reitir

## Fixed income

# Nominal treasury bonds 4,0 3,5 3,0 2,5 2,0 1,5 1,0 0,5 jan. feb. mar. apr. mai jún. júl. ágú. sep. okt. nóv. des. jan. feb. mar. 2020 RIKB 21 0805 — RIKB 22 1026 — RIKB 23 0515 — RIKB 25 0612 — RIKB 28 1115











### FX market













## Commodities

#### **S&P GSCI commodity indices**



#### Aluminum





#### Crude oil

Brent Europe Spot



#### Shipping

Baltic exchange index



Issuer: Landsbankinn Economic Research – hagfraedideild@landsbankinn.is

The contents and form of this document were produced by employees of Landsbanki