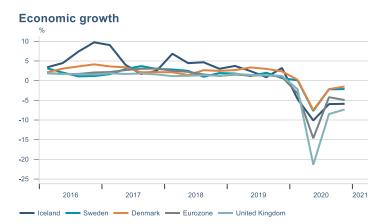

Macro indicators

## Prices

Landsbankinn Economic Reasearch forecast

# Consumer price index YOY change (%) 4,5 4,0 3,5 3,0 2,5 2,0 1,5 1,0 0,5 2016 2017 2018 2019 2020 2021











## Households

# Private consumption YOY volume change (%) 10,0 7,5 5,0 2,5 -5,0 -7,5 -10,0 2016 2017 2018 2019 2020 2021











## Labour market













### Real estate market













# Foreign trade















# International comparison













► Financial markets

# Equity market











# Equity market

#### Companies with income in foreign currency











— Arion — Kvika — Sjóvá — VÍS — TM — Eik — Reginn — Reitir

## Fixed income

# Nominal treasury bonds 4,0 3,5 3,0 2,5 2,0 1,5 1,0 0,5 jan. feb. mar. apr. mai jún. júl. ágú. sep. okt. nóv. des. jan. feb. mar. 2020 RIKB 21 0805 — RIKB 22 1026 — RIKB 23 0515 — RIKB 25 0612 — RIKB 28 1115











### FX market













## Commodities

#### **S&P GSCI commodity indices**



#### Aluminum





#### Crude oil

Brent Europe Spot



#### Shipping

Baltic exchange index



Issuer: Landsbankinn Economic Research – hagfraedideild@landsbankinn.is

The contents and form of this document were produced by employees of Landsbankinn Economic Research and are based on