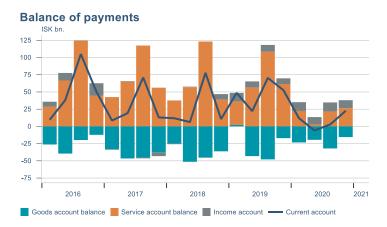

Macro indicators

## Prices

Landsbankinn Economic Reasearch forecast

# Consumer price index YOY change (%) 4,5 4,0 3,5 3,0 2,5 2,0 1,5 1,0 0,5 2016 2017 2018 2019 2020 2021











## Households

# Private consumption YOY volume change (%) 10,0 7,5 5,0 2,5 -5,0 -7,5 -10,0 2016 2017 2018 2019 2020 2021











## Labour market













### Real estate market













# Foreign trade















# International comparison













► Financial markets

# Equity market











# Equity market

#### Companies with income in foreign currency











— Arion — Kvika — Sjóvá — VÍS — TM — Eik — Reginn — Reitir

## Fixed income

# Nominal treasury bonds 4,0 3,5 3,0 2,5 2,0 1,5 1,0 0,5 jan. feb. mar. apr. mai jún. júl. ágú. sep. okt. nóv. des. jan. feb. mar. 2020 RIKB 21 0805 — RIKB 22 1026 — RIKB 23 0515 — RIKB 25 0612 — RIKB 28 1115











### FX market













## Commodities

#### **S&P GSCI commodity indices**



#### Aluminum





#### Crude oil

Brent Europe Spot



#### Shipping

Baltic exchange index



Issuer: Landsbankinn Economic Research – hagfraedideild@landsbankinn.is

The contents and form of this document were produced by employees of Landsb