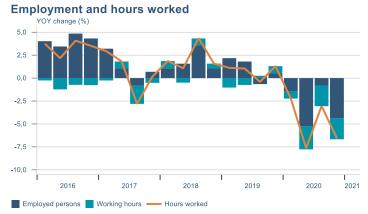

Macro indicators

## Prices

Landsbankinn Economic Reasearch forecast

# Consumer price index YOY change (%) 4,5 4,0 3,5 3,0 2,5 2,0 1,5 1,0 0,5 2016 2017 2018 2019 2020 2021











## Households

# Private consumption YOY volume change (%) 10,0 7,5 5,0 2,5 -5,0 -7,5 -10,0 2016 2017 2018 2019 2020 2021











## Labour market













### Real estate market













# Foreign trade















# International comparison













► Financial markets

# Equity market











# Equity market

#### Companies with income in foreign currency











— Arion — Kvika — Sjóvá — VÍS — TM — Eik — Reginn — Reitir

## Fixed income

# Nominal treasury bonds 4,0 3,5 3,0 2,5 2,0 1,5 1,0 0,5 jan. feb. mar. apr. mai jún. júl. ágú. sep. okt. nóv. des. jan. feb. mar. 2020 RIKB 21 0805 — RIKB 22 1026 — RIKB 23 0515 — RIKB 25 0612 — RIKB 28 1115











### FX market













## Commodities

#### **S&P GSCI commodity indices**



#### Aluminum





#### Crude oil

Brent Europe Spot



#### Shipping

Baltic exchange index



Issuer: Landsbankinn Economic Research – hagfraedideild@landsbankinn.is

The contents and f