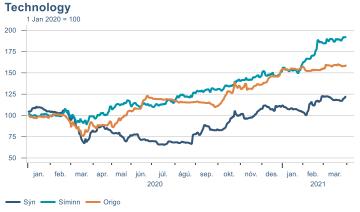

Macro indicators

## Prices

Landsbankinn Economic Reasearch forecast

# Consumer price index YOY change (%) 4,5 4,0 3,5 3,0 2,5 2,0 1,5 1,0 0,5 2016 2017 2018 2019 2020 2021











## Households

# Private consumption YOY volume change (%) 10,0 7,5 5,0 2,5 -5,0 -7,5 -10,0 2016 2017 2018 2019 2020 2021











## Labour market













### Real estate market













# Foreign trade















# International comparison













► Financial markets

# Equity market











# Equity market

#### Companies with income in foreign currency











— Arion — Kvika — Sjóvá — VÍS — TM — Eik — Reginn — Reitir

## Fixed income

# Nominal treasury bonds 4,0 3,5 3,0 2,5 2,0 1,5 1,0 0,5 jan. feb. mar. apr. mai jún. júl. ágú. sep. okt. nóv. des. jan. feb. mar. 2020 RIKB 21 0805 — RIKB 22 1026 — RIKB 23 0515 — RIKB 25 0612 — RIKB 28 1115











### FX market













## Commodities

#### **S&P GSCI commodity indices**



#### Aluminum





#### Crude oil

Brent Europe Spot



#### Shipping

Baltic exchange index



Issuer: Landsbankinn Economic Research – hagfraedideild@landsbankinn.is

The contents and form of this document were produced by employees of Landsbankinn Economic Research and are based on information available to the public when the analysis was compiled. Assessment of this information reflects the views of Economic