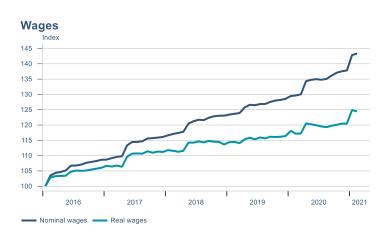

## Prices

Landsbankinn Economic Reasearch forecast

# Consumer price index YOY change (%) 4,5 4,0 3,5 3,0 2,5 2,0 1,5 1,0 0,5 2016 2017 2018 2019 2020 2021