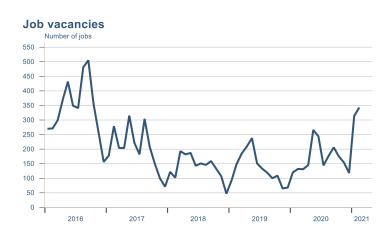

Macro indicators

## Prices

Landsbankinn Economic Reasearch forecast

# Consumer price index YOY change (%) 4,5 4,0 3,5 3,0 2,5 2,0 1,5 1,0 0,5 2016 2017 2018 2019 2020 2021











## Households

# Private consumption YOY volume change (%) 10,0 7,5 5,0 2,5 -5,0 -7,5 -10,0 2016 2017 2018 2019 2020 2021











## Labour market













### Real estate market













# Foreign trade















# International comparison













► Financial markets

# Equity market











# Equity market

#### Companies with income in foreign currency











— Arion — Kvika — Sjóvá — VÍS — TM — Eik — Reginn — Reitir

## Fixed income

# Nominal treasury bonds 4,0 3,5 3,0 2,5 2,0 1,5 1,0 0,5 jan. feb. mar. apr. mai jún. júl. ágú. sep. okt. nóv. des. jan. feb. mar. 2020 RIKB 21 0805 — RIKB 22 1026 — RIKB 23 0515 — RIKB 25 0612 — RIKB 28 1115











### FX market













## Commodities

#### **S&P GSCI commodity indices**



#### Aluminum





#### Crude oil

Brent Europe Spot



#### Shipping

Baltic exchange index



Issuer: Landsbankinn Economic Research – hagfraedideild@landsbankinn.is

The contents and