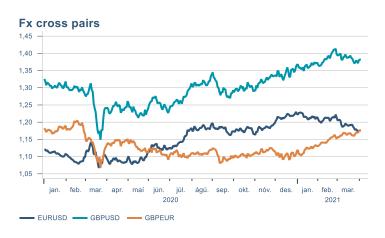

change (%) 4,5 4,0 3,5 3,0 2,5 2,0 1,5 1,0 0,5 2016 2017 2018 2019 2020 2021











## Households

# Private consumption YOY volume change (%) 10,0 7,5 5,0 2,5 -5,0 -7,5 -10,0 2016 2017 2018 2019 2020 2021











## Labour market













### Real estate market













# Foreign trade















# International comparison













► Financial markets

# Equity market











# Equity market

#### Companies with income in foreign currency











— Arion — Kvika — Sjóvá — VÍS — TM — Eik — Reginn — Reitir

## Fixed income

# Nominal treasury bonds 4,0 3,5 3,0 2,5 2,0 1,5 1,0 0,5 jan. feb. mar. apr. mai jún. júl. ágú. sep. okt. nóv. des. jan. feb. mar. 2020 RIKB 21 0805 — RIKB 22 1026 — RIKB 23 0515 — RIKB 25 0612 — RIKB 28 1115











### FX market













## Commodities

#### **S&P GSCI commodity indices**



#### Aluminum





#### Crude oil

Brent Europe Spot



#### Shipping

Baltic exchange index



Issuer: Landsbankinn Economic Research – hagfraedideild@landsbankinn.is

The contents and form of this document were produced by employees of Landsbankinn Economic Research and are based on information available to the public when the analysis was compiled. Assessment of this information reflects the views of Economic Research's employees on the analysis date, which may change without notice.

Neither Landsbankinn hf. nor its personnel can be held responsible for transactions based on the information and opinions expressed here.

Attention should be drawn to the fact that Landsbankinn hf. may, at any time, have direct or indirect inter