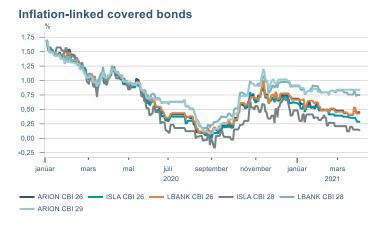

# Consumer price index YOY change (%) 4,5 4,0 3,5 3,0 2,5 2,0 1,5 1,0 0,5 2016 2017 2018 2019 2020 2021











## Households

# Private consumption YOY volume change (%) 10,0 7,5 5,0 2,5 -5,0 -7,5 -10,0 2016 2017 2018 2019 2020 2021











## Labour market













### Real estate market













# Foreign trade















# International comparison













► Financial markets

# Equity market











# Equity market

#### Companies with income in foreign currency











— Arion — Kvika — Sjóvá — VÍS — TM — Eik — Reginn — Reitir

## Fixed income

# Nominal treasury bonds 4,0 3,5 3,0 2,5 2,0 1,5 1,0 0,5 jan. feb. mar. apr. mai jún. júl. ágú. sep. okt. nóv. des. jan. feb. mar. 2020 RIKB 21 0805 — RIKB 22 1026 — RIKB 23 0515 — RIKB 25 0612 — RIKB 28 1115











### FX market













## Commodities

#### **S&P GSCI commodity indices**



#### Aluminum





#### Crude oil

Brent Europe Spot



#### Shipping

Baltic exchange index



Issuer: Landsbankinn Economic Research – hagfraedideild@landsbankinn.is

The contents and form of this document were produced by employees of Landsbankinn Economic Research and are based on information available to the public when the analysis was compiled. Assessment of this information reflects the views of Economic Research's employees on the analysis date, which may change without notice.

Neither Landsbankinn hf. nor its personnel can be held responsible for transactions based on the information and opinions expressed here.

Attention should be drawn to the fact that Landsbankinn hf. may, at any time, ha