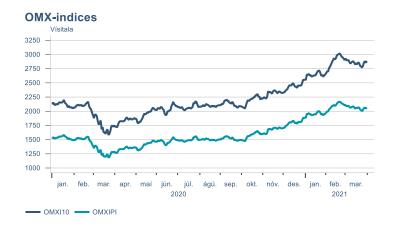

Macro indicators

## Prices

Landsbankinn Economic Reasearch forecast

# Consumer price index YOY change (%) 4,5 4,0 3,5 3,0 2,5 2,0 1,5 1,0 0,5 2016 2017 2018 2019 2020 2021











## Households

# Private consumption YOY volume change (%) 10,0 7,5 5,0 2,5 -5,0 -7,5 -10,0 2016 2017 2018 2019 2020 2021











## Labour market













### Real estate market













# Foreign trade















# International comparison













► Financial markets

# Equity market











# Equity market

#### Companies with income in foreign currency











— Arion — Kvika — Sjóvá — VÍS — TM — Eik — Reginn — Reitir

## Fixed income

# Nominal treasury bonds 4,0 3,5 3,0 2,5 2,0 1,5 1,0 0,5 jan. feb. mar. apr. mai jún. júl. ágú. sep. okt. nóv. des. jan. feb. mar. 2020 RIKB 21 0805 — RIKB 22 1026 — RIKB 23 0515 — RIKB 25 0612 — RIKB 28 1115











### FX market













## Commodities

#### **S&P GSCI commodity indices**



#### Aluminum





#### Crude oil

Brent Europe Spot



#### Shipping

Baltic exchange index



Issuer: Landsbankinn Economic Research – hagfraedideild@landsbankinn.is

The contents and form of this document were produced by employees of Landsbankinn Economic Research and are based on information available to the public when the analy