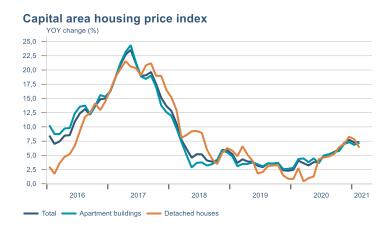

Macro indicators

## Prices

Landsbankinn Economic Reasearch forecast

# Consumer price index YOY change (%) 4,5 4,0 3,5 3,0 2,5 2,0 1,5 1,0 0,5 2016 2017 2018 2019 2020 2021











## Households

# Private consumption YOY volume change (%) 10,0 7,5 5,0 2,5 -5,0 -7,5 -10,0 2016 2017 2018 2019 2020 2021











## Labour market













### Real estate market













# Foreign trade















# International comparison













► Financial markets

# Equity market











# Equity market

#### Companies with income in foreign currency











— Arion — Kvika — Sjóvá — VÍS — TM — Eik — Reginn — Reitir

## Fixed income

# Nominal treasury bonds 4,0 3,5 3,0 2,5 2,0 1,5 1,0 0,5 jan. feb. mar. apr. mai jún. júl. ágú. sep. okt. nóv. des. jan. feb. mar. 2020 RIKB 21 0805 — RIKB 22 1026 — RIKB 23 0515 — RIKB 25 0612 — RIKB 28 1115











### FX market













## Commodities

#### **S&P GSCI commodity indices**



#### Aluminum





#### Crude oil

Brent Europe Spot



#### Shipping

Baltic exchange index



Issuer: Landsbankinn Economic Research – hagfraedideild@landsbankinn.is

The contents and form of this document were pr