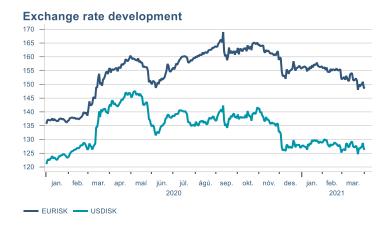

ex YOY change (%) 4,5 4,0 3,5 3,0 2,5 2,0 1,5 1,0 0,5 2016 2017 2018 2019 2020 2021











## Households

# Private consumption YOY volume change (%) 10,0 7,5 5,0 2,5 -5,0 -7,5 -10,0 2016 2017 2018 2019 2020 2021











## Labour market













### Real estate market













# Foreign trade















# International comparison













► Financial markets

# Equity market











# Equity market

#### Companies with income in foreign currency











— Arion — Kvika — Sjóvá — VÍS — TM — Eik — Reginn — Reitir

## Fixed income

# Nominal treasury bonds 4,0 3,5 3,0 2,5 2,0 1,5 1,0 0,5 jan. feb. mar. apr. mai jún. júl. ágú. sep. okt. nóv. des. jan. feb. mar. 2020 RIKB 21 0805 — RIKB 22 1026 — RIKB 23 0515 — RIKB 25 0612 — RIKB 28 1115











### FX market













## Commodities

#### **S&P GSCI commodity indices**



#### Aluminum





#### Crude oil

Brent Europe Spot



#### Shipping

Baltic exchange index



Issuer: Landsbankinn Economic Research – hagfraedideild@landsbankinn.is

The contents and form of this document were produced by employees of Landsbankinn Economic Research and are based on information available to the public when the analysis was compiled. Assessment of this information reflects the views of Economic Research's employees on the analysis date, which may change without notice.

Neither Landsbankinn hf. nor its personnel can be held responsible for transactions based on the information and opinions expressed here.

Attention should be drawn to the fact that Landsbankinn hf. may, at any time, have direct or indirect