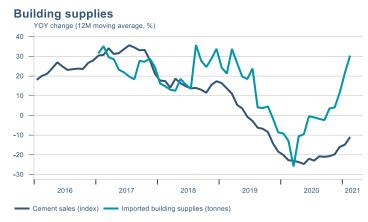

Macro indicators

## Prices

Landsbankinn Economic Reasearch forecast

# Consumer price index YOY change (%) 4,5 4,0 3,5 3,0 2,5 2,0 1,5 1,0 0,5 2016 2017 2018 2019 2020 2021











## Households

# Private consumption YOY volume change (%) 10,0 7,5 5,0 2,5 -5,0 -7,5 -10,0 2016 2017 2018 2019 2020 2021











## Labour market













### Real estate market













# Foreign trade















# International comparison













► Financial markets

# Equity market











# Equity market

#### Companies with income in foreign currency











— Arion — Kvika — Sjóvá — VÍS — TM — Eik — Reginn — Reitir

## Fixed income

# Nominal treasury bonds 4,0 3,5 3,0 2,5 2,0 1,5 1,0 0,5 jan. feb. mar. apr. mai jún. júl. ágú. sep. okt. nóv. des. jan. feb. mar. 2020 RIKB 21 0805 — RIKB 22 1026 — RIKB 23 0515 — RIKB 25 0612 — RIKB 28 1115











### FX market













## Commodities

#### **S&P GSCI commodity indices**



#### Aluminum





#### Crude oil

Brent Europe Spot



#### Shipping

Baltic exchange index



Issuer: Landsbankinn Economic Research – hagfraedideild@landsbankinn.is

The contents and form of this document were produced by