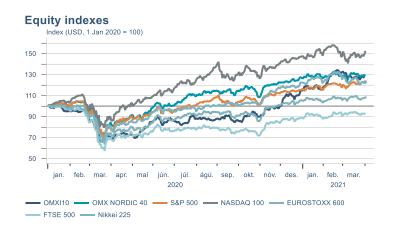

Macro indicators

## Prices

Landsbankinn Economic Reasearch forecast

# Consumer price index YOY change (%) 4,5 4,0 3,5 3,0 2,5 2,0 1,5 1,0 0,5 2016 2017 2018 2019 2020 2021











## Households

# Private consumption YOY volume change (%) 10,0 7,5 5,0 2,5 -5,0 -7,5 -10,0 2016 2017 2018 2019 2020 2021











## Labour market













### Real estate market













# Foreign trade















# International comparison













► Financial markets

# Equity market











# Equity market

#### Companies with income in foreign currency











— Arion — Kvika — Sjóvá — VÍS — TM — Eik — Reginn — Reitir

## Fixed income

# Nominal treasury bonds 4,0 3,5 3,0 2,5 2,0 1,5 1,0 0,5 jan. feb. mar. apr. mai jún. júl. ágú. sep. okt. nóv. des. jan. feb. mar. 2020 RIKB 21 0805 — RIKB 22 1026 — RIKB 23 0515 — RIKB 25 0612 — RIKB 28 1115











### FX market













## Commodities

#### **S&P GSCI commodity indices**



#### Aluminum





#### Crude oil

Brent Europe Spot



#### Shipping

Baltic exchange index



Issuer: Landsbankinn Economic Research – hagfraedideild@landsbankinn.is

The contents and form of this document were produced by employees of Landsbankinn Economic Research and are based on information available to the public when the analysis wa