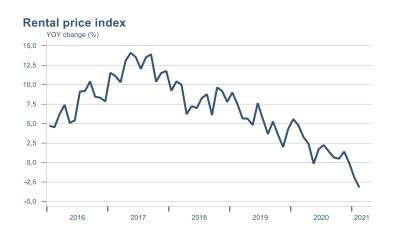

Macro indicators

## Prices

Landsbankinn Economic Reasearch forecast

# Consumer price index YOY change (%) 4,5 4,0 3,5 3,0 2,5 2,0 1,5 1,0 0,5 2016 2017 2018 2019 2020 2021











## Households

# Private consumption YOY volume change (%) 10,0 7,5 5,0 2,5 -5,0 -7,5 -10,0 2016 2017 2018 2019 2020 2021











## Labour market













### Real estate market













# Foreign trade















# International comparison













► Financial markets

# Equity market











# Equity market

#### Companies with income in foreign currency











— Arion — Kvika — Sjóvá — VÍS — TM — Eik — Reginn — Reitir

## Fixed income

# Nominal treasury bonds 4,0 3,5 3,0 2,5 2,0 1,5 1,0 0,5 jan. feb. mar. apr. mai jún. júl. ágú. sep. okt. nóv. des. jan. feb. mar. 2020 RIKB 21 0805 — RIKB 22 1026 — RIKB 23 0515 — RIKB 25 0612 — RIKB 28 1115











### FX market













## Commodities

#### **S&P GSCI commodity indices**



#### Aluminum





#### Crude oil

Brent Europe Spot



#### Shipping

Baltic exchange index



Issuer: Landsbankinn Economic Research – hagfraedideild@landsbankinn.is

The contents and form of this document were produced