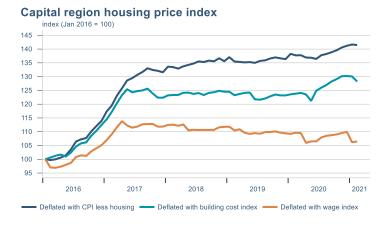

Macro indicators

## Prices

Landsbankinn Economic Reasearch forecast

# Consumer price index YOY change (%) 4,5 4,0 3,5 3,0 2,5 2,0 1,5 1,0 0,5 2016 2017 2018 2019 2020 2021











## Households

# Private consumption YOY volume change (%) 10,0 7,5 5,0 2,5 -5,0 -7,5 -10,0 2016 2017 2018 2019 2020 2021











## Labour market













### Real estate market













# Foreign trade















# International comparison













► Financial markets

# Equity market











# Equity market

#### Companies with income in foreign currency











— Arion — Kvika — Sjóvá — VÍS — TM — Eik — Reginn — Reitir

## Fixed income

# Nominal treasury bonds 4,0 3,5 3,0 2,5 2,0 1,5 1,0 0,5 jan. feb. mar. apr. mai jún. júl. ágú. sep. okt. nóv. des. jan. feb. mar. 2020 RIKB 21 0805 — RIKB 22 1026 — RIKB 23 0515 — RIKB 25 0612 — RIKB 28 1115











### FX market













## Commodities

#### **S&P GSCI commodity indices**



#### Aluminum





#### Crude oil

Brent Europe Spot



#### Shipping

Baltic exchange index



Issuer: Landsbankinn Economic Research – hagfraedideild@landsbankinn.is

The contents and form of this document were produc