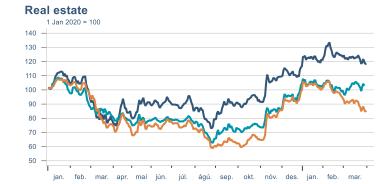

Macro indicators

## Prices

Landsbankinn Economic Reasearch forecast

# Consumer price index YOY change (%) 4,5 4,0 3,5 3,0 2,5 2,0 1,5 1,0 0,5 2016 2017 2018 2019 2020 2021











## Households

# Private consumption YOY volume change (%) 10,0 7,5 5,0 2,5 -5,0 -7,5 -10,0 2016 2017 2018 2019 2020 2021











## Labour market













### Real estate market













# Foreign trade















# International comparison













► Financial markets

# Equity market











# Equity market

#### Companies with income in foreign currency











— Arion — Kvika — Sjóvá — VÍS — TM — Eik — Reginn — Reitir

## Fixed income

# Nominal treasury bonds 4,0 3,5 3,0 2,5 2,0 1,5 1,0 0,5 jan. feb. mar. apr. mai jún. júl. ágú. sep. okt. nóv. des. jan. feb. mar. 2020 RIKB 21 0805 — RIKB 22 1026 — RIKB 23 0515 — RIKB 25 0612 — RIKB 28 1115











### FX market













## Commodities

#### **S&P GSCI commodity indices**



#### Aluminum





#### Crude oil

Brent Europe Spot



#### Shipping

Baltic exchange index



Issuer: Landsbankinn Economic Research – hagfraedideild@landsbankinn.is

The contents and form of this document were produced by employees of Landsbankinn Economic Research and are based on information available to the public when the analysis was compiled. Assessment of this information reflects the views of Economic Res