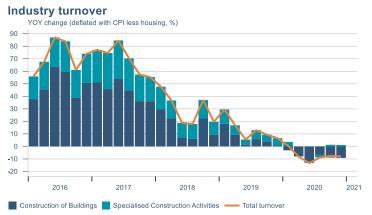

Macro indicators

## Prices

Landsbankinn Economic Reasearch forecast

# Consumer price index YOY change (%) 4,5 4,0 3,5 3,0 2,5 2,0 1,5 1,0 0,5 2016 2017 2018 2019 2020 2021











## Households

# Private consumption YOY volume change (%) 10,0 7,5 5,0 2,5 -5,0 -7,5 -10,0 2016 2017 2018 2019 2020 2021











## Labour market













### Real estate market













# Foreign trade















# International comparison













► Financial markets

# Equity market











# Equity market

#### Companies with income in foreign currency











— Arion — Kvika — Sjóvá — VÍS — TM — Eik — Reginn — Reitir

## Fixed income

# Nominal treasury bonds 4,0 3,5 3,0 2,5 2,0 1,5 1,0 0,5 jan. feb. mar. apr. mai jún. júl. ágú. sep. okt. nóv. des. jan. feb. mar. 2020 RIKB 21 0805 — RIKB 22 1026 — RIKB 23 0515 — RIKB 25 0612 — RIKB 28 1115











### FX market













## Commodities

#### **S&P GSCI commodity indices**



#### Aluminum





#### Crude oil

Brent Europe Spot



#### Shipping

Baltic exchange index



Issuer: Landsbankinn Economic Research – hagfraedideild@landsbankinn.is

The contents and form of this document were produced b