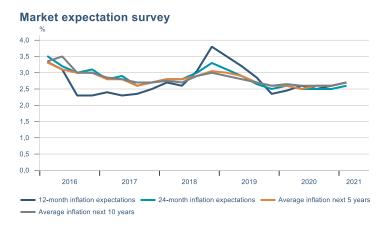

# Consumer price index YOY change (%) 4,5 4,0 3,5 3,0 2,5 2,0 1,5 1,0 0,5 2016 2017 2018 2019 2020 2021