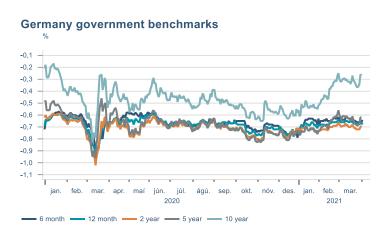

## Fixed income

# Nominal treasury bonds 4,0 3,5 3,0 2,5 2,0 1,5 1,0 0,5 jan. feb. mar. apr. mai jún. júl. ágú. sep. okt. nóv. des. jan. feb. mar. 2020 RIKB 21 0805 — RIKB 22 1026 — RIKB 23 0515 — RIKB 25 0612 — RIKB 28 1115