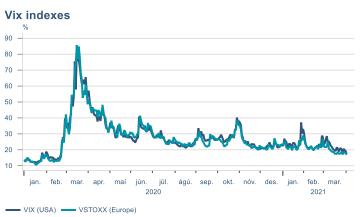

Macro indicators

## Prices

Landsbankinn Economic Reasearch forecast

# Consumer price index YOY change (%) 4,5 4,0 3,5 3,0 2,5 2,0 1,5 1,0 0,5 2016 2017 2018 2019 2020 2021











## Households

# Private consumption YOY volume change (%) 10,0 7,5 5,0 2,5 -5,0 -7,5 -10,0 2016 2017 2018 2019 2020 2021











## Labour market













### Real estate market













# Foreign trade















# International comparison













► Financial markets

# Equity market











# Equity market

#### Companies with income in foreign currency











— Arion — Kvika — Sjóvá — VÍS — TM — Eik — Reginn — Reitir

## Fixed income

# Nominal treasury bonds 4,0 3,5 3,0 2,5 2,0 1,5 1,0 0,5 jan. feb. mar. apr. mai jún. júl. ágú. sep. okt. nóv. des. jan. feb. mar. 2020 RIKB 21 0805 — RIKB 22 1026 — RIKB 23 0515 — RIKB 25 0612 — RIKB 28 1115











### FX market













## Commodities

#### **S&P GSCI commodity indices**



#### Aluminum





#### Crude oil

Brent Europe Spot



#### Shipping

Baltic exchange index



Issuer: Landsbankinn Economic Research – hagfraedideild@landsbankinn.is

The contents and form of this document were produced by employees of Landsbankinn Economic Research and are based on information available to the public when the analysis was