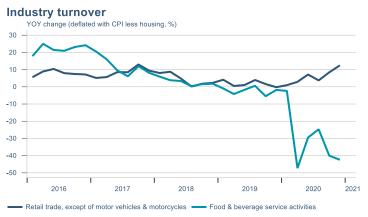

Macro indicators

## Prices

Landsbankinn Economic Reasearch forecast

# Consumer price index YOY change (%) 4,5 4,0 3,5 3,0 2,5 2,0 1,5 1,0 0,5 2016 2017 2018 2019 2020 2021











## Households

# Private consumption YOY volume change (%) 10,0 7,5 5,0 2,5 -5,0 -7,5 -10,0 2016 2017 2018 2019 2020 2021











## Labour market













### Real estate market













# Foreign trade















# International comparison













► Financial markets

# Equity market











# Equity market

#### Companies with income in foreign currency











— Arion — Kvika — Sjóvá — VÍS — TM — Eik — Reginn — Reitir

## Fixed income

# Nominal treasury bonds 4,0 3,5 3,0 2,5 2,0 1,5 1,0 0,5 jan. feb. mar. apr. mai jún. júl. ágú. sep. okt. nóv. des. jan. feb. mar. 2020 RIKB 21 0805 — RIKB 22 1026 — RIKB 23 0515 — RIKB 25 0612 — RIKB 28 1115











### FX market













## Commodities

#### **S&P GSCI commodity indices**



#### Aluminum





#### Crude oil

Brent Europe Spot



#### Shipping

Baltic exchange index



Issuer: Landsbankinn Economic Research – hagfraedideild@lan