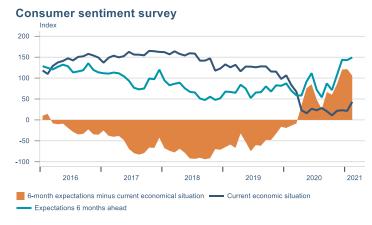

Macro indicators

## Prices

Landsbankinn Economic Reasearch forecast

# Consumer price index YOY change (%) 4,5 4,0 3,5 3,0 2,5 2,0 1,5 1,0 0,5 2016 2017 2018 2019 2020 2021











## Households

# Private consumption YOY volume change (%) 10,0 7,5 5,0 2,5 -5,0 -7,5 -10,0 2016 2017 2018 2019 2020 2021











## Labour market













### Real estate market













# Foreign trade















# International comparison













► Financial markets

# Equity market











# Equity market

#### Companies with income in foreign currency











— Arion — Kvika — Sjóvá — VÍS — TM — Eik — Reginn — Reitir

## Fixed income

# Nominal treasury bonds 4,0 3,5 3,0 2,5 2,0 1,5 1,0 0,5 jan. feb. mar. apr. mai jún. júl. ágú. sep. okt. nóv. des. jan. feb. mar. 2020 RIKB 21 0805 — RIKB 22 1026 — RIKB 23 0515 — RIKB 25 0612 — RIKB 28 1115











### FX market













## Commodities

#### **S&P GSCI commodity indices**



#### Aluminum





#### Crude oil

Brent Europe Spot



#### Shipping

Baltic exchange index



Issuer: Landsbankinn Economic Research – hagfraedideild@landsba