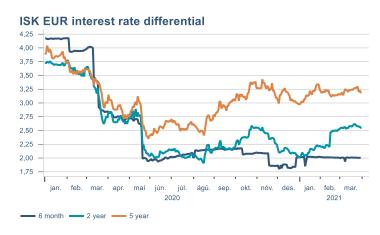

nge (%) 4,5 4,0 3,5 3,0 2,5 2,0 1,5 1,0 0,5 2016 2017 2018 2019 2020 2021











## Households

# Private consumption YOY volume change (%) 10,0 7,5 5,0 2,5 -5,0 -7,5 -10,0 2016 2017 2018 2019 2020 2021











## Labour market













### Real estate market













# Foreign trade















# International comparison













► Financial markets

# Equity market











# Equity market

#### Companies with income in foreign currency











— Arion — Kvika — Sjóvá — VÍS — TM — Eik — Reginn — Reitir

## Fixed income

# Nominal treasury bonds 4,0 3,5 3,0 2,5 2,0 1,5 1,0 0,5 jan. feb. mar. apr. mai jún. júl. ágú. sep. okt. nóv. des. jan. feb. mar. 2020 RIKB 21 0805 — RIKB 22 1026 — RIKB 23 0515 — RIKB 25 0612 — RIKB 28 1115











### FX market













## Commodities

#### **S&P GSCI commodity indices**



#### Aluminum





#### Crude oil

Brent Europe Spot



#### Shipping

Baltic exchange index



Issuer: Landsbankinn Economic Research – hagfraedideild@landsbankinn.is

The contents and form of this document were produced by employees of Landsbankinn Economic Research and are based on information available to the public when the analysis was compiled. Assessment of this information reflects the views of Economic Research's employees on the analysis date, which may change without notice.

Neither Landsbankinn hf. nor its personnel can be held responsible for transactions based on the information and opinions expressed here.

Attention should be drawn to the fact that Landsbankinn hf. may, at any time, have direct or indirect interests