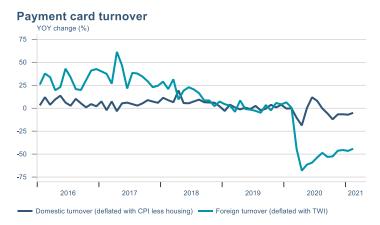

Macro indicators

## Prices

Landsbankinn Economic Reasearch forecast

# Consumer price index YOY change (%) 4,5 4,0 3,5 3,0 2,5 2,0 1,5 1,0 0,5 2016 2017 2018 2019 2020 2021











## Households

# Private consumption YOY volume change (%) 10,0 7,5 5,0 2,5 -5,0 -7,5 -10,0 2016 2017 2018 2019 2020 2021











## Labour market













### Real estate market













# Foreign trade















# International comparison













► Financial markets

# Equity market











# Equity market

#### Companies with income in foreign currency











— Arion — Kvika — Sjóvá — VÍS — TM — Eik — Reginn — Reitir

## Fixed income

# Nominal treasury bonds 4,0 3,5 3,0 2,5 2,0 1,5 1,0 0,5 jan. feb. mar. apr. mai jún. júl. ágú. sep. okt. nóv. des. jan. feb. mar. 2020 RIKB 21 0805 — RIKB 22 1026 — RIKB 23 0515 — RIKB 25 0612 — RIKB 28 1115











### FX market













## Commodities

#### **S&P GSCI commodity indices**



#### Aluminum





#### Crude oil

Brent Europe Spot



#### Shipping

Baltic exchange index



Issuer: Landsbankinn Economic Research – hagfraedideild