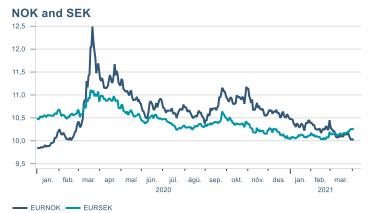

hange (%) 4,5 4,0 3,5 3,0 2,5 2,0 1,5 1,0 0,5 2016 2017 2018 2019 2020 2021











## Households

# Private consumption YOY volume change (%) 10,0 7,5 5,0 2,5 -5,0 -7,5 -10,0 2016 2017 2018 2019 2020 2021











## Labour market













### Real estate market













# Foreign trade















# International comparison













► Financial markets

# Equity market











# Equity market

#### Companies with income in foreign currency











— Arion — Kvika — Sjóvá — VÍS — TM — Eik — Reginn — Reitir

## Fixed income

# Nominal treasury bonds 4,0 3,5 3,0 2,5 2,0 1,5 1,0 0,5 jan. feb. mar. apr. mai jún. júl. ágú. sep. okt. nóv. des. jan. feb. mar. 2020 RIKB 21 0805 — RIKB 22 1026 — RIKB 23 0515 — RIKB 25 0612 — RIKB 28 1115











### FX market













## Commodities

#### **S&P GSCI commodity indices**



#### Aluminum





#### Crude oil

Brent Europe Spot



#### Shipping

Baltic exchange index



Issuer: Landsbankinn Economic Research – hagfraedideild@landsbankinn.is

The contents and form of this document were produced by employees of Landsbankinn Economic Research and are based on information available to the public when the analysis was compiled. Assessment of this information reflects the views of Economic Research's employees on the analysis date, which may change without notice.

Neither Landsbankinn hf. nor its personnel can be held responsible for transactions based on the information and opinions expressed here.

Attention should be drawn to the fact that Landsbankinn hf. may, at any time, have direct or indirect interes