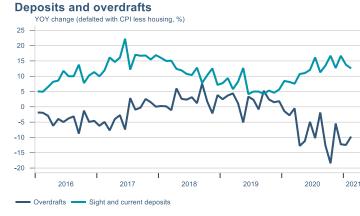

# Private consumption YOY volume change (%) 10,0 7,5 5,0 2,5 -5,0 -7,5 -10,0 2016 2017 2018 2019 2020 2021