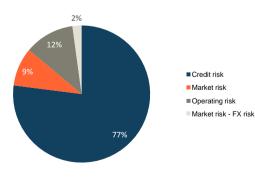

ers      | 11.040     | Profit after taxes | 28.759       | 25.494 | 178          | 156  |
| Number of branches       | 34         | ROE after taxes    | 12,4%        | 12,0%  |              |      |
| Number of employees 1.18 | 1.183      | Interest spread    | 3,1%         | 3,2%   |              |      |
|                          |            | Cost-income ratio  | 42,9%        | 45,0%  |              |      |

#### **Funding profile**



#### Loans and advances by industry sectors

Deposits from customers Deposits from financial institutions ■Borrowing (LBI)

Equity



Individuals

Public entities

Fisheries

Construction and real estate

companies Holding companies

Retail

Services

Information, technology and communication
Manufacturing

■ Agriculture

Other

### **Risk profile**



## Equity ratio