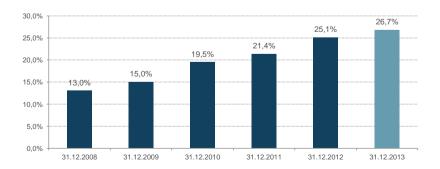

## Equity ratio

2.2012 6.421 3.943 381 1.351 218 2.492 584 Borrowings 239.642 309.265 1.512 1.831 241.359 225.166 Equity 1.523 1.333 Equity ratio (CAD) 26,7% 25,1% Loans / customers deposits 149,0% 158,2%

CEO of Landsbankinn hf. is Steinthor Pálsson.