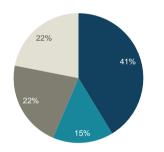

#### Loans and advances by industry sectors

Deposits from customers Deposits from financial institutions ■Borrowing (LBI)

Equity

Individuals

Public entities

Fisheries

Construction and real estate

companies Holding companies

Retail

Services

Information, technology and communication
Manufacturing

■ Agriculture

Other