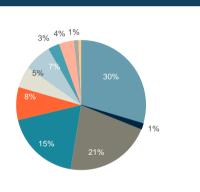

------------|------------|--------------------|--------------|--------|--------------|------|
| Retail customers         | 114.348    | Operating income   | 65.581       | 49.141 | 406          | 301  |
| Corporate customers      | 11.040     | Profit after taxes | 28.759       | 25.494 | 178          | 156  |
| Number of branches       | 34         | ROE after taxes    | 12,4%        | 12,0%  |              |      |
| Number of employees 1.18 | 1.183      | Interest spread    | 3,1%         | 3,2%   |              |      |
|                          |            | Cost-income ratio  | 42,9%        | 45,0%  |              |      |

#### **Funding profile**



#### Loans and advances by industry sectors

Deposits from customers Deposits from financial institutions ■Borrowing (LBI)

Equity



Individuals

Public entities

Fisheries

Construction and real estate

companies Holding companies

Retail

Services

Information, technology and communication
Manufacturing

■ Agriculture

Other

### **Risk profile**



## Equity ratio